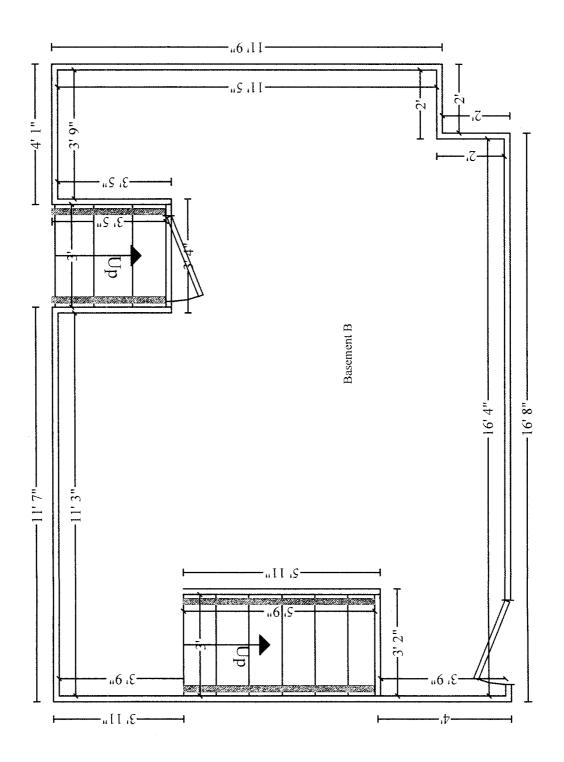

----------------|--------|-----------------------------|----------|------------------------|
| 523.07   | SF Floor           | 58.12  | SY Flooring                 | 178.95   | LF Floor Perimeter     |
| 0.00     | SF Long Wall       | 0.00   | SF Short Wall               | 184.00   | LF Ceil. Perimeter     |
| 523.07   | Floor Area         | 506.09 | Total Area                  | 744.83   | Interior Wall Area     |
| 881.04   | Exterior Wall Area | 110.83 | Exterior Perimeter of Walls |          |                        |
| 0.00     | Surface Area       | 0.00   | Number of Squares           | 0.00     | Total Perimeter Length |
| 0.00     | Total Ridge Length | 0.00   | Total Hip Length            |          |                        |

HARVEY\_PAULETTE

5/21/2019

QTY

2 仁

Basement 3B



#### ADHCO LLC

## ESTIMATE

655 Elm Street Manchester, NH 03101 DATE 5-28-19

TO
Paulette and Richard Harvey
3A and 3B Hedgerow DR.
Hudson, NH 03051

Basement damage

Description

Amount

Remove damaged flooring. Remove damage ceiling.

Remove damaged sheetrock.

Re- insulate walls.

Sheetrock, Tape, Paint.

Remove and replace stair carpet.

Re- install floor.

Re-install ceiling.

Remove trash and debris.

Replace doors, casing and trim.

#### The estimate is per unit

Total per unit

\$7500.00

Make all checks payable to ADHCO LLC
Payment is due upon receipt.
If you have any questions contact Don McCloe | 603-384-0082 | dmccloe2015@gmail.com

THANK YOU FOR YOUR BUSINESS!

## Federal Carpet

1 Ennell Street Ext. Lowell, MA 01850 (978) 453-0005 FAX (978) 452-2277

CUSTOMER SIGNATURE

|