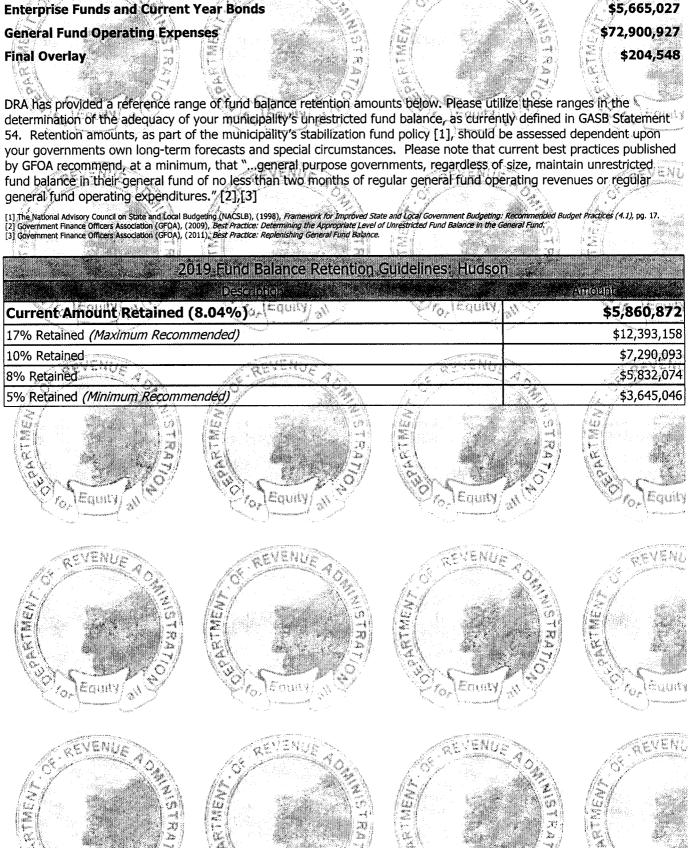

# Town of Hudson, NH Surplus Analysis

| Unassigned Fund Balance 6/30/2019                                                       | \$6,515,872 | 8.6% |
|-----------------------------------------------------------------------------------------|-------------|------|
| Use of Fund Balance to Reduce Taxes 2019 Taxes<br>Unanticipated Revenue - Municipal Aid | (\$600,000) |      |
| Projected Unassigned Fund Balance 6/30/2020                                             | \$5,915,872 | 8.1% |
| Fiscal Year 2021 Proposed Uses                                                          |             |      |
| Use of Fund Balance to Reduce Taxes 2020 Taxes                                          | (\$600,000) |      |
| WA I Communication System                                                               | (\$810,000) |      |
| WA K Bridge Rehabilitation                                                              | (\$125,000) |      |
| Projected Unassigned Fund Balance 6/30/2021                                             | \$4,380,872 | 6.0% |
| Gross Appropriations (per DRA)                                                          |             |      |
| Town Gross Appropriations                                                               | 33,131,290  |      |
| Less Enterprise Funds - Sewer                                                           | (1,784,204) |      |
| Less Enterprise Funds - Water                                                           | (3,880,823) |      |
| Net Local School Budget                                                                 | 49,434,470  |      |
| Less: Adequate Education Grant                                                          | (7,584,611) |      |
| Due to County                                                                           | 3,584,805   |      |
| FY20 Gross Appropriations                                                               | 72,900,927  |      |
| Recommended Retainage of Surplus                                                        |             |      |
| 5%                                                                                      | 3,645,046   |      |
| 8%                                                                                      | 5,832,074   |      |
| 10%                                                                                     | 7,290,093   |      |
| 17%                                                                                     | 12,393,158  |      |