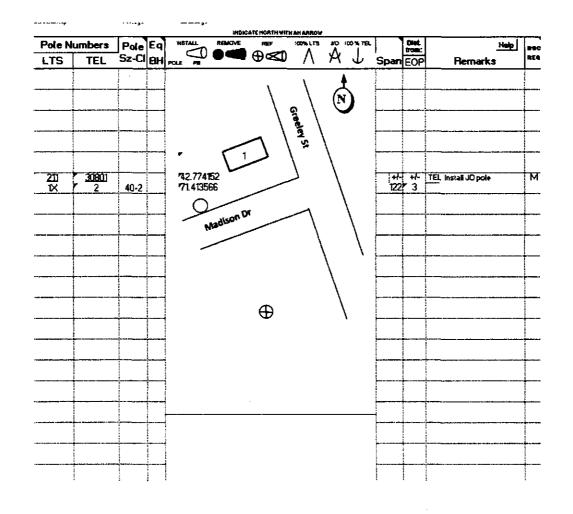

## **POLE LOCATION PLAN**

**EVERSOURCE** and

DATE 05/03/2019 LICENSE NO. 21-1399

MUNICIPALITY: Hudson STATE HWY. DIV. NO. 5

STREET / ROAD: Madison Dr STATE LICENSE NO.

PSNH OFFICE: Nashua WORK REQUEST# 3234848

PSNH OFFICE: PSNH Nashua Kenneth Harber

ENGINEER:

TELCO \_\_\_\_

**Roberto Diaz** 

TELCO PROJECT#

**WORK FINANCIAL#** 

na

9N920901