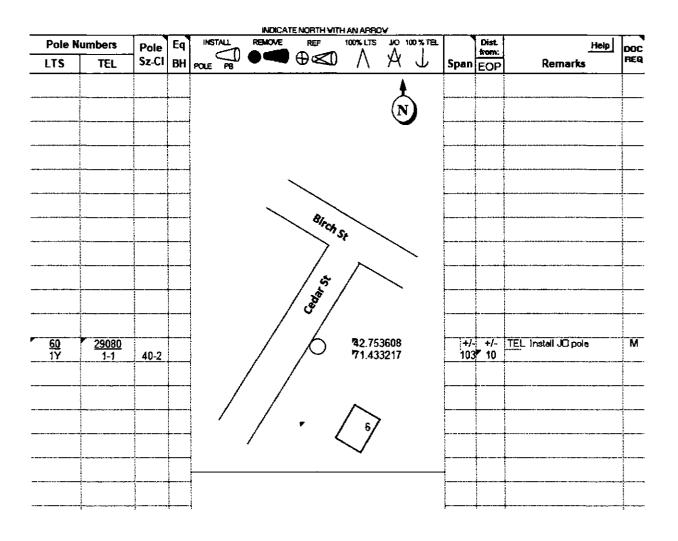

License one (1) pole(s), 60/1Y located on Cedar St in the Town of Hudson. Northern New England Telephone Operations LLC Public Service Company of New Hampshire, dba Consolidated Communications - NNE dba Eversource Energy BY: Kumberley Burgess Heidi Letourneau, Licensing Specialist **LICENSE** Upon the foregoing petition and it appearing that the public good so requires, it is hereby ORDERED This day 24th of July, 2019, that, PUBLIC SERVICE COPMANY OF NEW HAMPSHIRE, dba EVERSOURCE ENERGY and Consolidated Communications of Northern New England Company, LLCNorthern New England Telephone Operations LLC, dba Consolidated Communications - NNE be and hereby are granted a license to erect and maintain poles and structures, with wires, cables, conduits and devices thereon, together with sustaining, strengthening and protecting fixtures, in the public ways covered by said petition. All of said wires, except such as are vertically attached to poles and structures, shall be placed in accordance with the National Electrical Safety Code in effect at the time of petition and/or license is granted. In accordance with the requirements of RSA 72:23, I (b), this license is granted to the licensee(s) subject to the condition that the licensee(s) and any other entity using or occupying property of Town of Hudson pursuant to this license shall be responsible for the payment of, and shall pay, all properly assessed real and personal property taxes no later than the due date. Failure of the lessee to pay the duly assessed personal and real estate taxes when due shall be cause to terminate said lease or agreement by the lessor. Furthermore, in accordance with the requirements of RSA 72:23, I (b), the licensee(s) and any other entity using and/or occupying property of the Town of Hudson pursuant to this license shall be obligated to pay real and personal property taxes on structures or improvements added by the licensee(s) or any other entity using or occupying property of the licensor pursuant to this license. The approximate location of the poles and structures shall be shown on plan marked EVERSOURCE and Northern New England Telephone Operations LLC, dba Consolidated Communications - NNE No. 21-1398, dated 4/9/2019, attached hereto and made a part hereof. Town of Hudson, New Hampshire Town of Hudson, New Hampshire BY: \_\_\_\_ BY:\_\_\_\_\_ BY: \_\_\_\_\_ Received and entered in the records of the Town of Hudson, New Hampshire, Book \_\_\_\_\_, Page \_\_\_\_\_

# **POLE LOCATION PLAN**

| DATE                              | 04/09/2019               | LICENSE NO.                    | 21-1398             |
|-----------------------------------|--------------------------|--------------------------------|---------------------|
| MUNICIPALITY:                     | Hudson                   | STATE HWY. DIV. NO.            | 5                   |
| STREET / ROAD:                    | Cedar St                 | STATE LICENSE NO.              |                     |
| PSNH OFFICE:<br>PSNH<br>ENGINEER: | Nashua<br>Kenneth Harber | WORK REQUEST# WORK FINANCIAL # | 3238210<br>9N920607 |
| TELCO<br>ENGINEER:                | Roberto Diaz             | TELCO PROJECT #                | na                  |