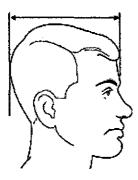

# **Ballistic Helmet Sizing Range and Conversion Chart**

| Mesh Crown/Military Pad Sizing Ranges and Conversion Chart |                                   |                                            |                                          |                                         |  |  |
|------------------------------------------------------------|-----------------------------------|--------------------------------------------|------------------------------------------|-----------------------------------------|--|--|
| Helmet Size                                                | Shell Size / Padding<br>Thickness | Head Length Measurement/<br>Hat Size (IN.) | Head Circumterence-<br>Measurement (IN,) | Head Gircumference-<br>Measurement (CM) |  |  |
| Small                                                      | Medium / 1-inch                   | 6 1/2 6 7/8                                | 20 1/2 21 5/8                            | 52 55                                   |  |  |
| Medium                                                     | Medium / 75-inch                  | 67/871/4                                   | 21 5/8 22 3/4                            | 55 58                                   |  |  |
| Large                                                      | Large / .75-inch                  | 7 3/8 7 3/4                                | 23 1/8 24 1/4                            | 59 62                                   |  |  |
| Xlarge                                                     | Large / .50-inch                  | 7 7/8 8 1/4                                | 24 5/8 26                                | 63 66                                   |  |  |

Arrows denote the proper alignment of the caliper or tape measure.

Measure head length. Measurement is best made with a caliper. If no caliper is available, an approximate measurement can be made using a tape measure aligned with each side of head as shown. Record size measured.

Measure head circumference. Record size measured.

Officer sits erect with head level. Measure circumference by passing tape measure just above the eyebrow ridges of the forehead and above both ears. The tape measure must be pulled tight. Record size measured.