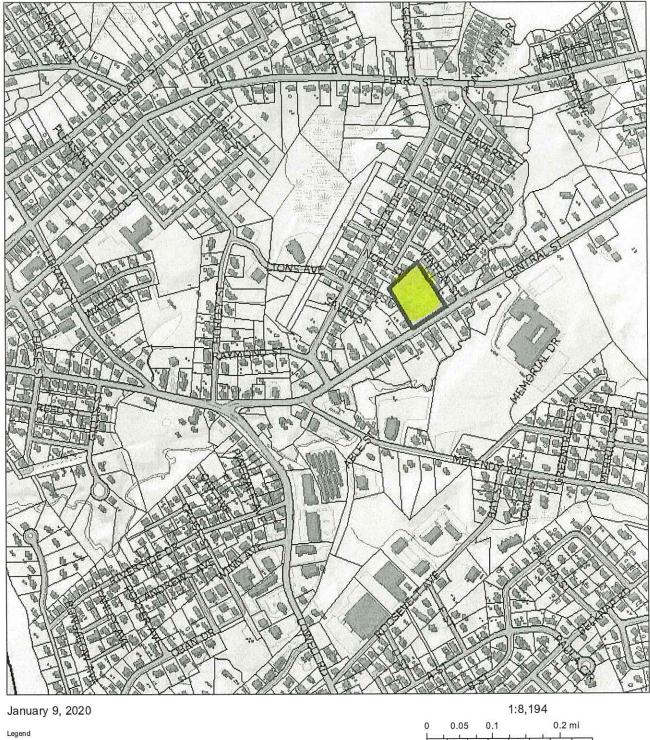

possibly to convey the cemetery to the Town of Hudson, the corporation must first be revived. The Director of Charitable Trusts assents to the requested relief.
- 2. The following individuals, who are willing to serve, are appointed to the Board of Trustees for the Hudson Cemetery Association:

David Alukonis 121 Central Street Hudson, NH 03051

LuAnn Jobin 11 Halletts Way Merrimack, NH 03054

Joyce Munroe 44 Glasgow Circle Hudson, NH 03051

Linda Jarek 204 Elmwood Drive Hudson, NH 03051

Eleanor Gowing Freeman 3 Nevens Street Hudson, NH 03051 3. To complete the revival of the corporation, the Board of Trustees must then reinstate the corporate charter with the New Hampshire Secretary of State.

SO ORDERED

Signature of Judge

<u> Nec 30,20</u>

Patricia B. Quigley

# Sunnyside Cemetery



Parcels





#### Unofficial Property Record Card - Hudson, NH

#### **General Property Data**

Parcel ID 183-005-000

Prior Parcel ID 0052 -0124-0000

Property Owner SUNNYSIDE CEMETERY

C/O FRED FULLER

Mailing Address 12 TRACY LANE

City HUDSON

Mailing State NH

Zip 03051

ParcelZoning

Account Number 6412

Property Location 98 CENTRAL ST

Property Use CEMETERY-PRV

Most Recent Sale Date 1/1/1900

Legal Reference TEST-94

Grantor

Sale Price 0

Land Area 2.817 acres

#### **Current Property Assessment**

Card 1 Value

**Building Value 0** 

Xtra Features

Value <sup>0</sup>

Land Value 92,900

Total Value 92,900

#### **Building Description**

Building Style N/A
# of Living Units N/A
Year Built N/A
Building Grade N/A
Building Condition N/A
Finished Area (SF) N/A
Number Rooms 0
# of 3/