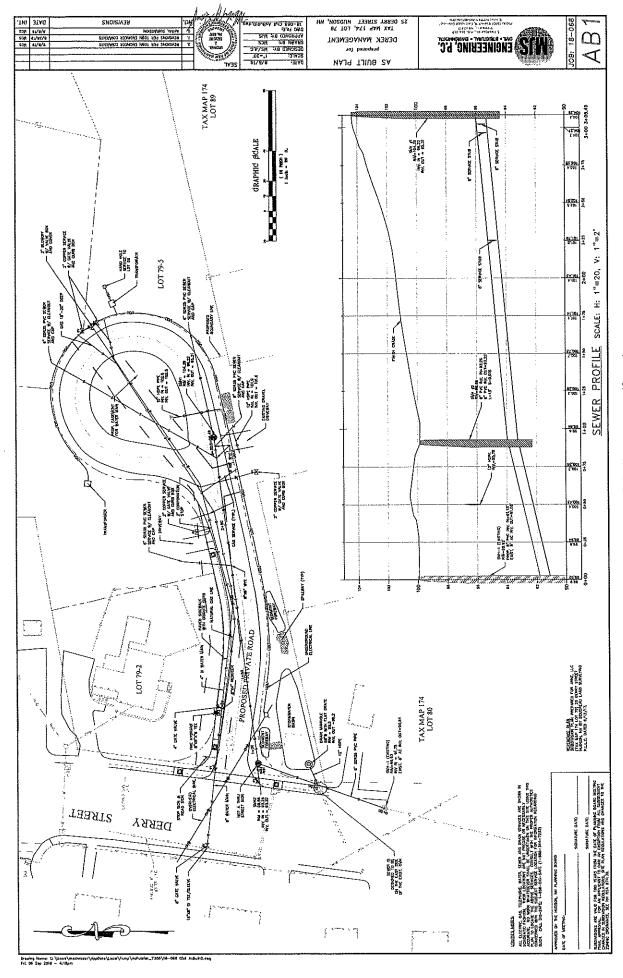

|  |  |  |  |  |  |  |
|     | Board of Selectmen Chairman Date                                                                                                                                                                                                                                                                                                            |  |  |  |  |  |  |  |
| cc: | Owner Sewer Foreman Town Engineer Building Inspector Planning Board                                                                                                                                                                                                                                                                         |  |  |  |  |  |  |  |



You created this PDF from an application that is not licensed to print to novaPDF printer (http://www.novapdf.com)



### TOWN OF HUDSON

8-D



**Engineering Department** 

12 School Street \* Hudson, New Hampshire 03051 \* Tel: 603-886-6008 \* Fax: 603-594-1142

## RECEIVED

TOWNOFHUDSON SELECTMENSOFFICE

#### INTEROFFICE MEMORANDUM

TO:

Steve Malizia, Town Administrator

Board of Selectmen

CC:

Board of Selectmen

FROM:

Elvis Dhima, P.E., Town Engineer

DATE:

December 18, 2020

RE:

Lee Way Private Sewer Main Acknowledgement.

Mr. Malizia,

The Engineering Department has received the application, plans and testing results for the above. Construction of the water mains was done by Simoneau Excavation, LLC and lining of the entire sewer main was performed by Interplastic Corporation