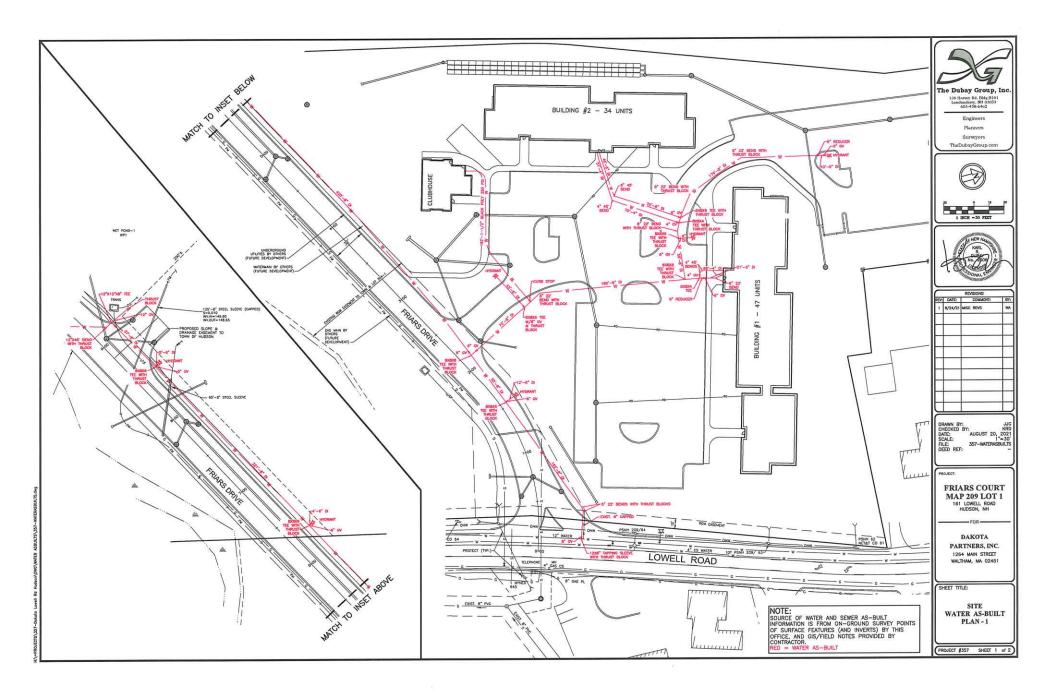

#### 9. NEW BUSINESS

- A. Public Hearing Donation of Structure for Benson Dog Park
- B. Public Hearing Donation of Lunch to Hudson Police Dept.
- C. HPD Request to Buy Bulletproof Vest
- D. Friar Drive 8" and 12" Water Main Acceptance
- E. Friar Drive 8" Sewer Main Acceptance
- F. Friar Drive Sewer Main and Force Main Acknowledgement
- G. Flagstone Drive Drainage Main Lining
- H. CSI Sewer Main Lining
- I. Lowell Road Bridge Design