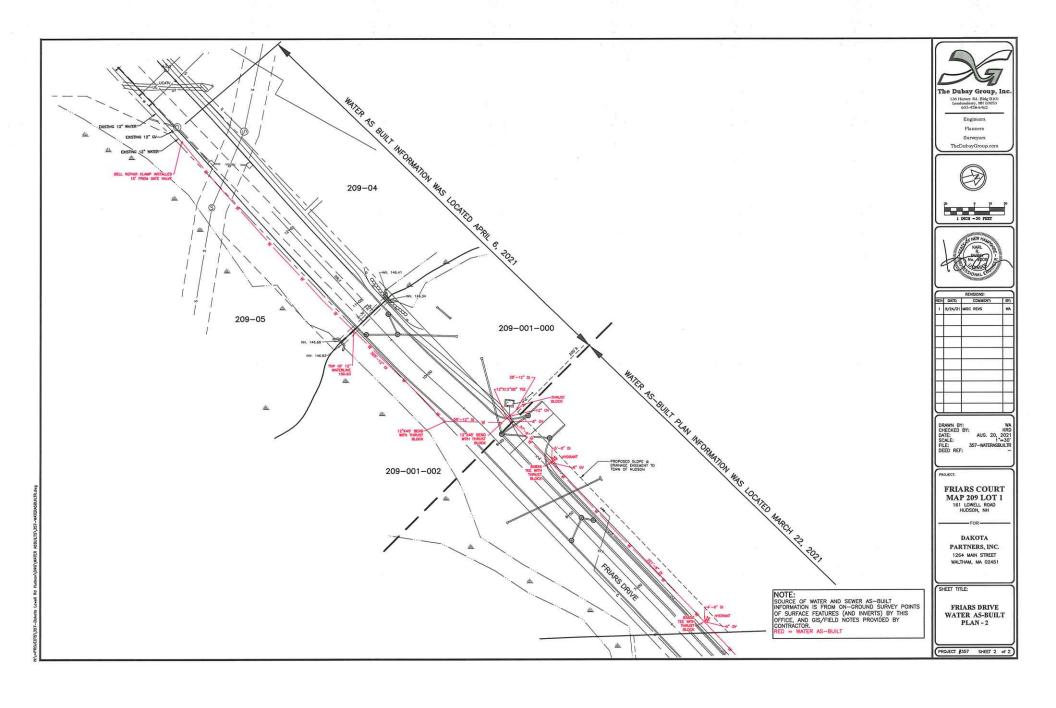

#### 9. NEW BUSINESS

- A. Public Hearing Donation of Structure for Benson Dog Park
- B. Public Hearing Donation of Lunch to Hudson Police Dept.
- C. HPD Request to Buy Bulletproof Vest
- D. Friar Drive 8" and 12" Water Main Acceptance
- E. Friar Drive 8" Sewer Main Acceptance
- F. Friar Drive Sewer Main and Force Main Acknowledgement
- G. Flagstone Drive Drainage Main Lining
- H. CSI Sewer Main Lining
- I. Lowell Road Bridge Design