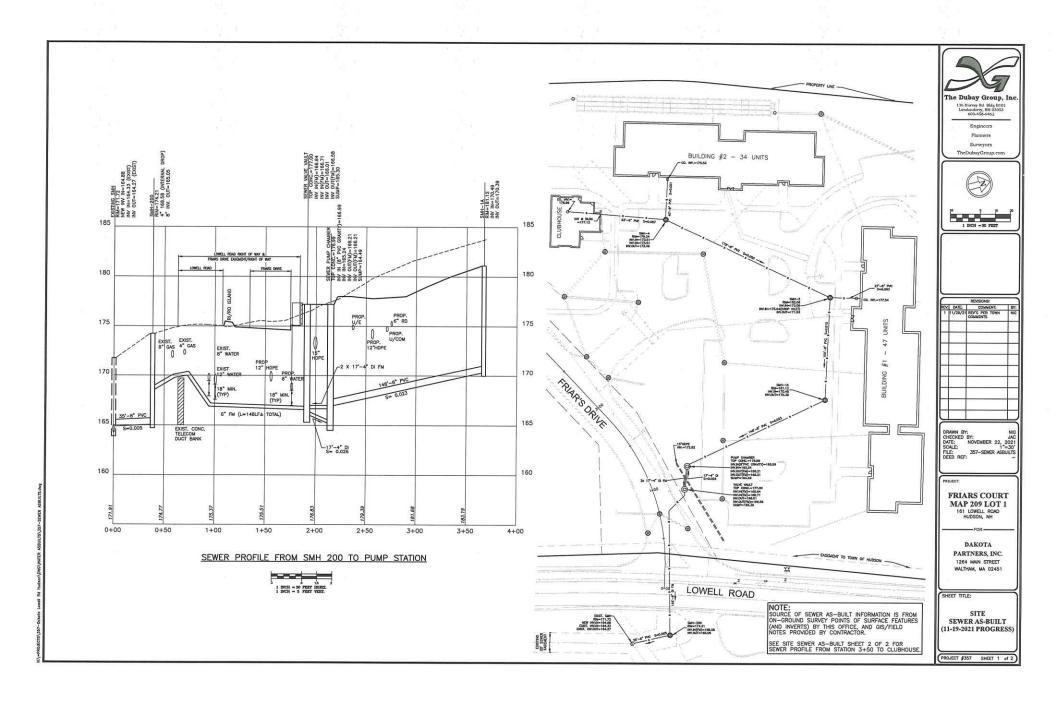

0.00

per visit

Annually:

Clean Wet Well, pump and pressure wash.

Cost: \$ 750.00 per visit PLUS DISPOSAL FEE( ESTIMATED @ \$500.00)

### **Terms & Conditions:**

Net 30 days, freight added. Standard labor rate: \$130.00/per hour per service technician Standard service hours: Mon.-Fri. 7:30 a.m. – 4:00 p.m.

Overtime rates will be billed at 1.5 times the standard rate.

Holidays and Sunday will be billed at 2 times the standard rate.

Please note: A minimum invoice charge of four(4) hours for Saturday, Sunday, and Holidays.

Date: 11/15/2021

Jeremy Vieira, Development Director

Purchase Order: \_\_\_\_\_

This agreement may be canceled with a five (5) day written notice by either signed person and/or company providing all conditions of service and terms have been completed.

11/18/21





The Dubay Group, Inc.
136 Harvey Rd. Edg B101
Lond-164-64-6400

603-458-6462 Engineers

Planners Surveyors TheDubayGroup.co



3 INCH = SO FEET

REPOSICIONS
RECEI DATE: COMMENT BY
1 11/28/21 REC'S PER TOWN NG
COMMENTS
NG

DRAWN BY: NIC CHECKED BY: JAC DATE: NOVEMBER 22, 2021 SCALE: 1\*=30' FILE: 357-SEWER ASBUILTS DEED REF:

ROJECT

FRIARS COURT MAP 209 LOT 1 161 LOWELL ROAD HUDSON, NH

FOR-

DAKOTA
PARTNERS, INC.
1264 MAIN STREET
WALTHAM, MA 02451

SHEET TITLE:

NOTE: SOURCE OF SEWER AS-BUILT INFORMATION IS FROM ON-GROUND SURVEY POINTS OF SURFACE FEATURES (AND INVEXTS) BY THIS OFFICE, AND GIS/FIELD NOTES PROVIDED BY CONTRACTOR.

SEE SITE SEWER AS-BUILT SHEET 1 OF 2 FOR SEWER PROFILE FROM SMH-200 TO PUMP STATION AND PLAN VIEW.

SITE SEWER AS-BUILT (11-19-2021 PROGRESS)

PROJECT #357 SH