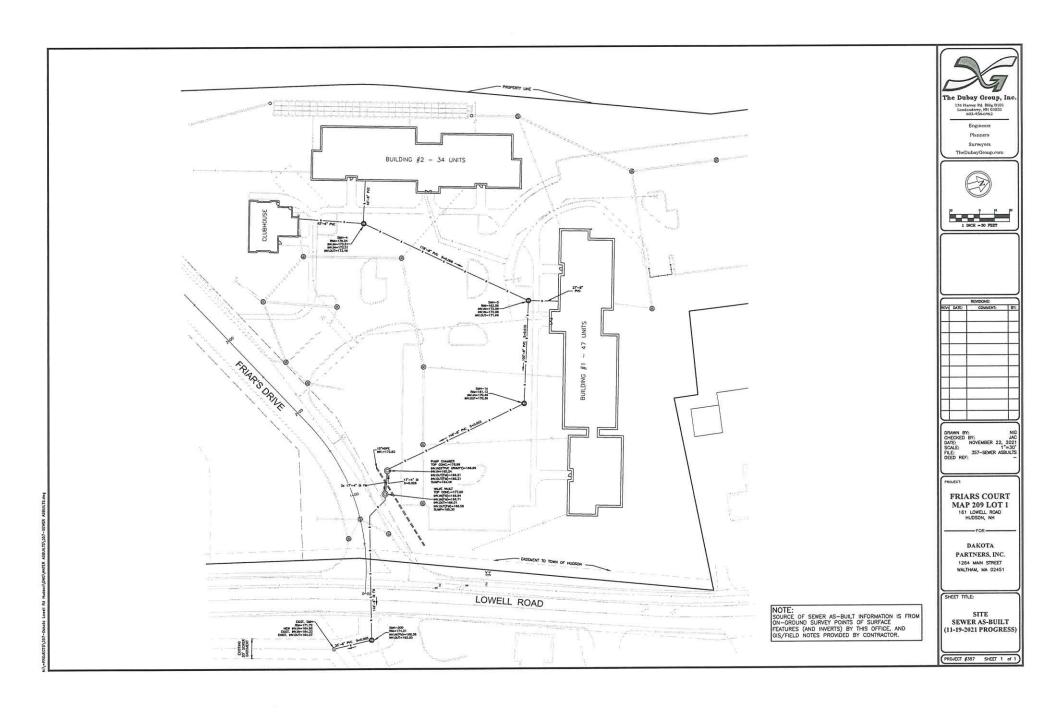

#### 9. NEW BUSINESS

- A. Public Hearing Donation of Structure for Benson Dog Park
- B. Public Hearing Donation of Lunch to Hudson Police Dept.
- C. HPD Request to Buy Bulletproof Vest
- D. Friar Drive 8" and 12" Water Main Acceptance
- E. Friar Drive 8" Sewer Main Acceptance
- F. Friar Drive Sewer Main and Force Main Acknowledgement
- G. Flagstone Drive Drainage Main Lining
- H. CSI Sewer Main Lining
- I. Lowell Road Bridge Design