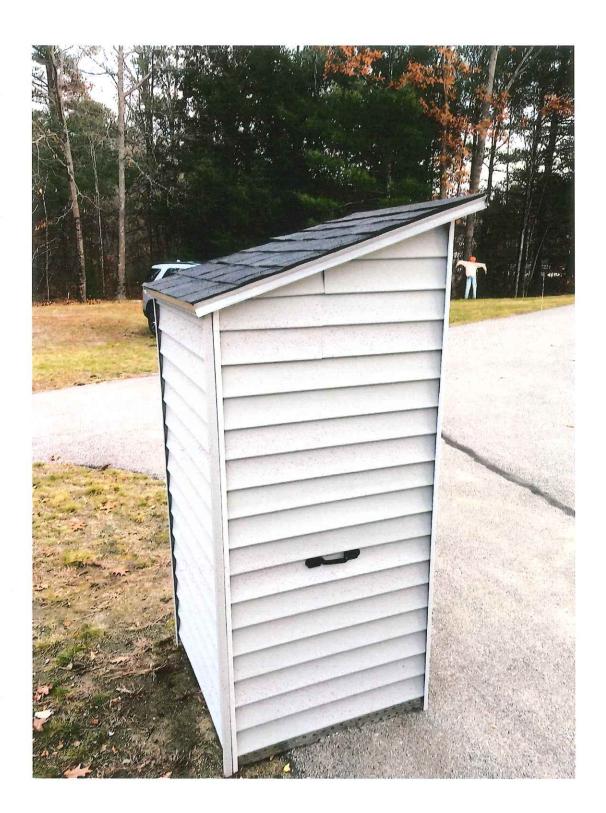

|

RECEIVED

NOV 2 2 2021

TOWN OF HUDSON

SELECTMEN'S OFFICE

PA

TO: Steve Malizia

FROM: Roger D. Ordway

DATE: November 23, 2021

**SUBJECT:** Proposed Gift to the Town

I would like to be added onto the BOS agenda for December 14, 2021 meeting. I would like the opportunity to conduct a short presentation for a gift to the Town of Hudson, to be placed at Benson's dog park. As part of a school project at Alvirne, I have worked closely with the Town Engineer, Elvis Dhima as my mentor, regarding the design of the project, collection of donated supplies, and building of a structure for the trash barrel at the park to be placed in.

I have attached some pictures of the finished product for your viewing.

Motion

To accept the donation of the structure for the Benson Dog Park.









TOWN OF HUDS

Partners with the Community

Voice/TTY (603) 886-6011/Crime Line (603) 594-1150/Fax (603) 886-0605

1 Constitution Drive, Hudson, New Hampshire 03051

William M. Avery, Jr. Chief of Police

Captain Tad K. Dionne Operations Bureau

Captain David A. Cayot Special Investigations Bureau

Captain David A. Bianchi Administrative Bureau

To:

The Board of Selectmen

Steve Malizia, Town Administrator

From:

William M. Avery, Chief of Police

Date:

09 December 2021

Re:

Agenda Item – 14 December 2021

### Scope:

The Police Department would like to meet with the Board of Selectmen at their meeting on Tuesday, 14 December 2021. Doug Loranger from Ranger's BBQ would like to donate food to the department at a future date in January 2022. The donation amount is expected to be ove