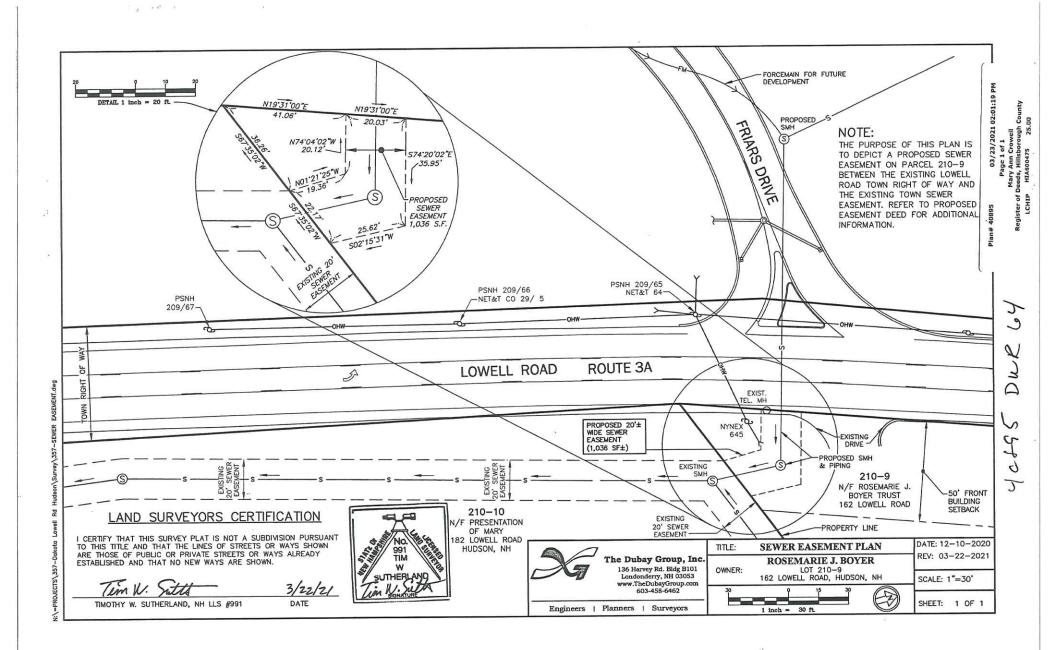

#### 9. NEW BUSINESS

- A. Public Hearing Donation of Structure for Benson Dog Park
- B. Public Hearing Donation of Lunch to Hudson Police Dept.
- C. HPD Request to Buy Bulletproof Vest
- D. Friar Drive 8" and 12" Water Main Acceptance
- E. Friar Drive 8" Sewer Main Acceptance
- F. Friar Drive Sewer Main and Force Main Acknowledgement
- G. Flagstone Drive Drainage Main Lining
- H. CSI Sewer Main Lining
- I. Lowell Road Bridge Design