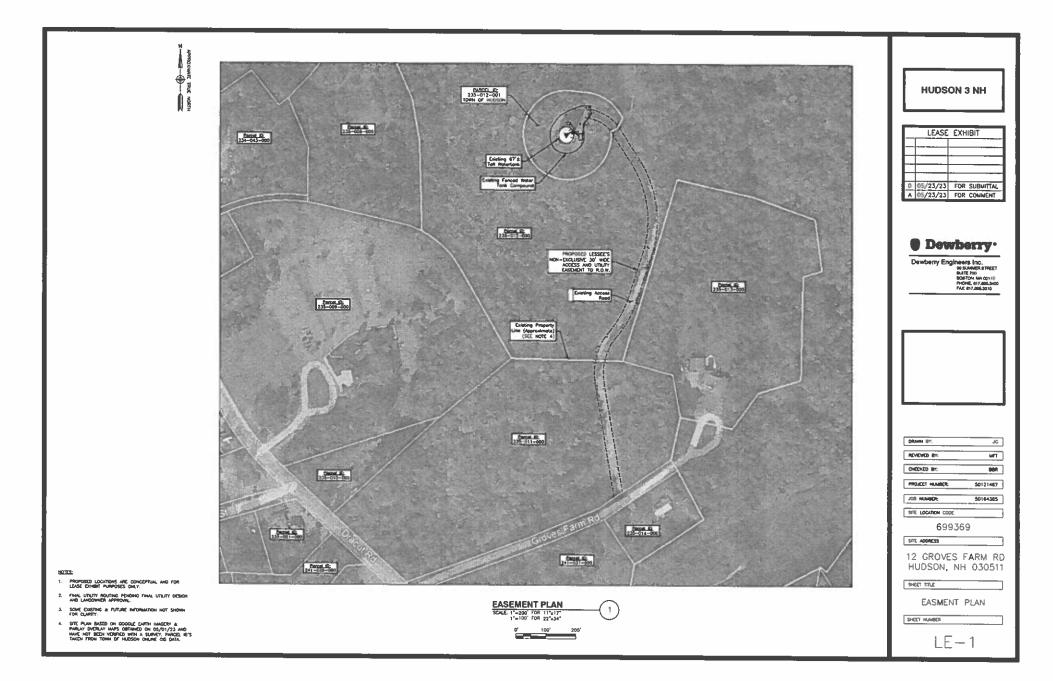

We have been working with Verizon Company regarding leasing a portion of the South Water Tank site for boosting signal equipment, which would consist of equipment over the existing water tank and a building within our security perimeter fence.

The terms consist of the following:

| Term:              | 5 years with four automatic 5-year renewals                                                                                                                                  |
|--------------------|------------------------------------------------------------------------------------------------------------------------------------------------------------------------------|
| Rent:              | \$28,800/year, or paid monthly in equal installments of \$2,400.                                                                                                             |
| Rent Escalation:   | 2% annually                                                                                                                                                                  |
| Rent Commencement: | Rent payments would commence on the 1st of the month after VZW was issued a Building Permit for the installation of its facility, regardless of whether construction begins. |
| Ground Lease area: | 12' x 20'                                                                                                                                                                    |

The proposed 25 year lease, which was reviewed and approved by Town council, will require a Town vote in March 2024 prior to Board of Selectmen final approval.

#### WITNESSETH

In consideration of the mutual covenants contained herein and intending to be legally bound hereby, the Parties hereto agree as follows:

PREMISES. LESSOR is the owner of certain real property located at 12 Groves 1. Farm Road, Hudson, Hillsborough County, New Hampshire, and shown on the tax map of the Town of Hudson as Parcel No. 235-012-001 with a water tower ("Tower") and improvements thereon (the Tower, the improvements, and such real property are hereinafter collectively referred to as the "Property"). LESSOR hereby leases to LESSEE approximately 240 square feet at the Property for communications equipment, which space is shown on Exhibit "A" attached hereto and made a part hereof ("Equipment Space"), together with that certain space on the Tower for antennas and other improvements, which space is generally depicted on Exhibit "A" attached hereto and made a part hereof ("Antenna Space"), and that area where LESSEE's conduit, wires, cables, cable trays and other necessary connections (hereinafter collectively referred to as "Cabling Space") are located to connect LESSEE's equipment in the Equipment Space and antennas and related equipment on the Antenna Space to any currently existing electrical and communication utility sources at the Property, together with the non-exclusive right of ingress and egress from a public right-of-way, during regular business hours, 8:00 a.m. - 4:30 p.m. Monday through Friday, except in cases on an emergency, over the Property to and from the Premises (as hereinafter defined) for the purpose of installation, operation and maintenance of LESSEE's communications facility, which right of way includes a portion of Parcel 235-011-000 over which LESSOR has an easement dated August 16, 2016 and recorded in the Office of the Hillsborough County Registry of Deeds in Book 7726, Page 864; provided that LESSEE has provided its own determination that LESSEE's use of the easement is within the permissible scope of the easement. LESSOR makes no such representation. LESSOR shall provide two (2) sets of keys in order to provide such access. The Equipment Space, Antenna Space and Cabling Space are hereinafter collectively referred to as the "Premises" and are as generally shown on Exhibit "A" attached hereto and made a part hereof. In connection with electric, gas and telephone utility sources located on the Property that LESSEE requires for its installation, LESSOR agrees to grant the local utility provider the right to install its equipment or other improvements on, over and/or under the Property necessary for LESSEE to operate its communications facility, and LESSOR shall cooperate in connection therewith, including without limitation, executing any documents, permitting any testing and performing any work such utility provider requires in connection with same.