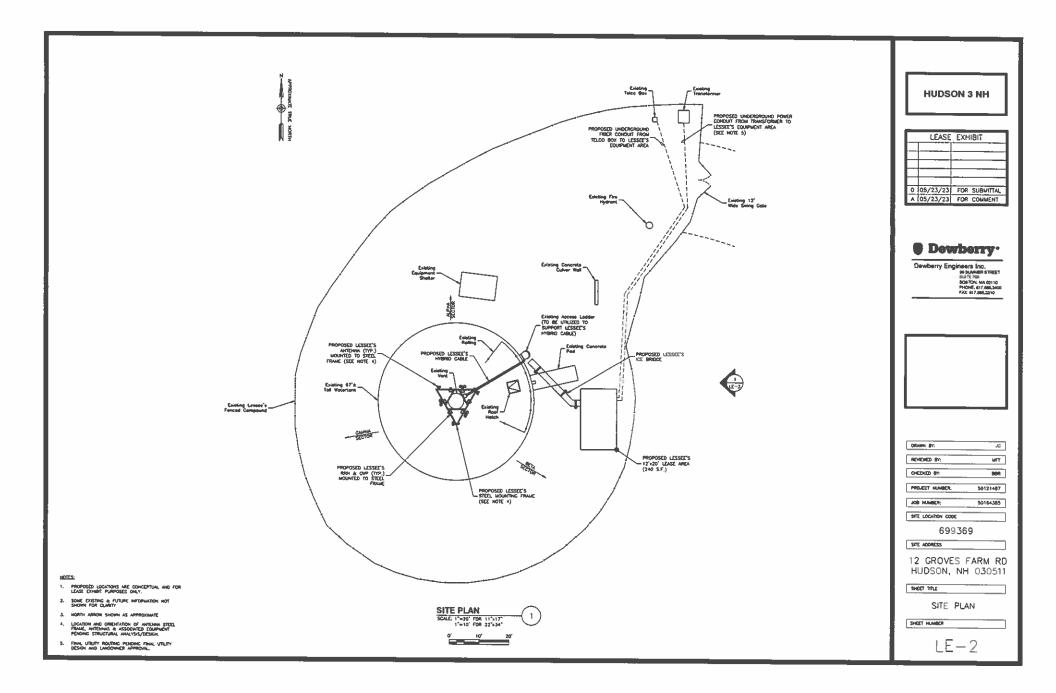

We have been working with Verizon Company regarding leasing a portion of the South Water Tank site for boosting signal equipment, which would consist of equipment over the existing water tank and a building within our security perimeter fence.

The terms consist of the following:

| Term:              | 5 years with four automatic 5-year renewals                                                                                                                                  |
|--------------------|------------------------------------------------------------------------------------------------------------------------------------------------------------------------------|
| Rent:              | \$28,800/year, or paid monthly in equal installments of \$2,400.                                                                                                             |
| Rent Escalation:   | 2% annually                                                                                                                                                                  |
| Rent Commencement: | Rent payments would commence on the 1st of the month after VZW was issued a Building Permit for the installation of its facility, regardless of whether construction begins. |
| Ground Lease area: | 12' x 20'                                                                                                                                                                    |

#### WITNESSETH

In consideration of the mutual covenants contained herein and intending to be legally bound hereby, the Parties hereto agree as follows:

PREMISES. LESSOR is the owner of certain real property located at 12 Groves 1. Farm Road, Hudson, Hillsborough County, New Hampshire, and shown on the tax map of the Town of Hudson as Parcel No. 235-012-001 with a water tower ("Tower") and improvements thereon (the Tower, the improvements, and such real property are hereinafter collectively referred to as the "Property"). LESSOR hereby leases to LESSEE approximately 240 square feet at the Property for communications equipment, which space is shown on Exhibit "A" attached hereto and made a part hereof ("Equipment Space"), together with that certain space on the Tower for antennas and other improvements, which space is generally depicted on Exhibit "A" attached hereto and made a part hereof ("Antenna Space"), and that area where LESSEE's conduit, wires, cables, cable trays and other necessary connections (hereinafter collectively referred to as "Cabling Space") are located to connect LESSEE's equipment in the Equipment Space and antennas and related equipment on the Antenna Space to any currently existing electrical and communication utility sources at the Property, together with the non-exclusive right of ingress and egress from a public right-of-way, during regular business hours, 8:00 a.m. - 4:30 p.m. Monday through Friday, except in cases on an emergency, over the Property to and from the Premises (as hereinafter defined) for the purpose of installation, operation and maintenance of LESSEE's communications facility, which right of way includes a portion of Parcel 235-011-000 over which LESSOR has an easement dated August 16, 2016 and recorded in the Office of the Hillsborough County Registry of Deeds in Book 7726, Page 864; provided that LESSEE has provided its own determination that LESSEE's use of the easement is within the permissible scope of the easement. LESSOR makes no such representation. LESSOR shall provide two (2) sets of keys in order to provide such access. The Equipment Space, Antenna Space and Cabling Space are hereinafter collectively referred to as the "Premises" and are as generally shown on Exhibit "A" attached hereto and made a part hereof. In connection with electric, gas and telephone utility sources located on the Property that LESSEE requires for its installation, LESSOR agrees to grant the local utility provider the right to install its equipment or other improvements on, over and/or under the Property necessary for LESSEE to operate its communications facility, and LESSOR shall cooperate in connection therewith, including without limitation, executing any documents, permitting any testing and performing any work such utility provider requires in connection with same.