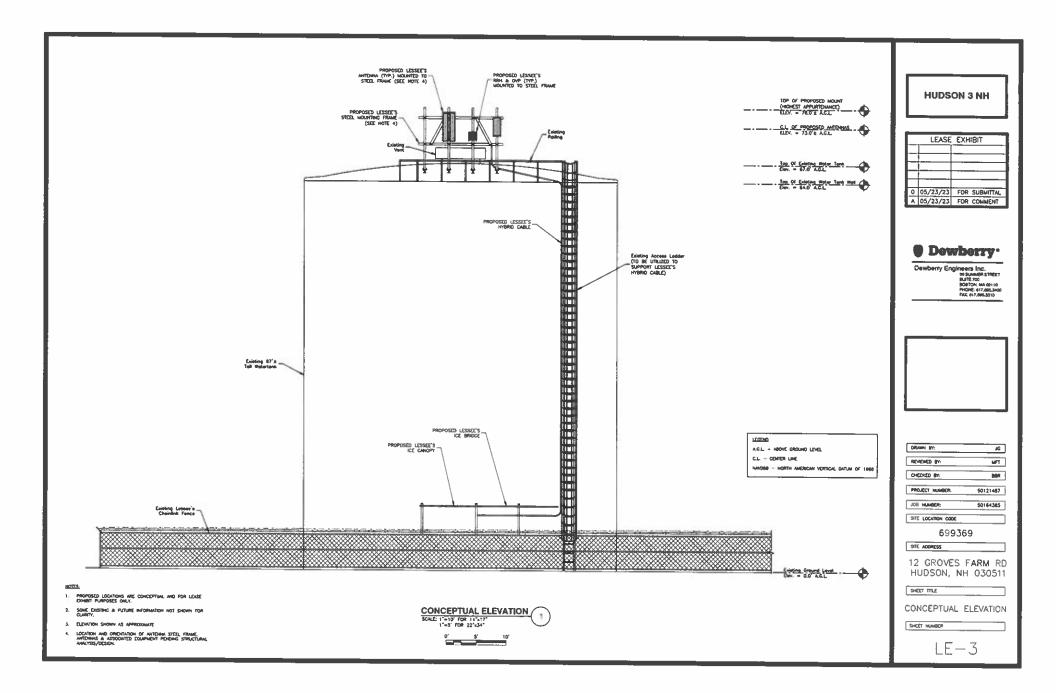

We have been working with Verizon Company regarding leasing a portion of the South Water Tank site for boosting signal equipment, which would consist of equipment over the existing water tank and a building within our security perimeter fence.

The terms consist of the following:

| Term:              | 5 years with four automatic 5-year renewals                                                                                                                                  |
|--------------------|------------------------------------------------------------------------------------------------------------------------------------------------------------------------------|
| Rent:              | \$28,800/year, or paid monthly in equal installments of \$2,400.                                                                                                             |
| Rent Escalation:   | 2% annually                                                                                                                                                                  |
| Rent Commencement: | Rent payments would commence on the 1st of the month after VZW was issued a Building Permit for the installation of its facility, regardless of whether construction begins. |
| Ground Lease area: | 12' x 20'                                                                                                                                                                    |

#### WITNESSETH

In consideration of the mutual covenants contained herein and intending to be legally bound hereby, the Parties hereto agree as follows:

PREMISES. LESSOR is the owner of certain real property located at 12 Groves 1. Farm Road, Hudson, Hillsborough County, New Hampshire, and shown on the tax map of the Town of Hudson as Parcel No. 235-012-001 with a water tower ("Tower") and improvements thereon (the Tower, the improvements, and such real property are hereinafter collectively referred to as the "Property"). LESSOR hereby leases to LESSEE approximately 240 square feet at the Property for communications equipment, which space is shown on Exhibit "A" attached hereto and made a part hereof ("Equipment Space"), together with that certain space on the Tower for antennas and other improvements, which space is generally depicted on Exhibit "A" attached hereto and made a part hereof ("Antenna Space"), and that area where LESSEE's conduit, wires, cables, cable trays and other necessary connections (hereinafter collectively referred to as "Cabling Space") are located to connect LESSEE's equipment in the Equipment Space and antennas and related equipment on the Antenna Space to any currently existing electrical and communication utility sources at the Property, together with the non-exclusive right of ingress and egress from a public right-of-way, during regular business hours, 8:00 a.m. - 4:30 p.m. Monday through Friday, except in cases on an emergency, over the Property to and from the Premises (as hereinafter defined) for the purpose of installation, operation and maintenance of LESSEE's communications facility, which right of way includes a portion of Parcel 235-011-000 over which LESSOR has an easement dated August 16, 2016 and recorded in the Office of the Hillsborough County Registry of Deeds in Book 7726, Page 864; provided that LESSEE has provided its own determination that LESSEE's use of the easement is within the permissible scope of the easement. LESSOR makes no such representation. LESSOR shall provide two (2) sets of keys in order to provide such access. The Equipment Space, Antenna Space and Cabling Space are hereinafter collectively referred to as the "Premises" and are as generally shown on Exhibit "A" attached hereto and made a part hereof. In connection with electric, gas and telephone utility sources located on the Property that LESSEE requires for its installation, LESSOR agrees to grant the local utility provider the right to install its equipment or other improvements on, over and/or under the Property necessary for LESSEE to operate its communications facility, and LESSOR shall cooperate in connection therewith, including without limitation, executing any documents, permitting any testing and performing any work such utility provider requires in connection with same.