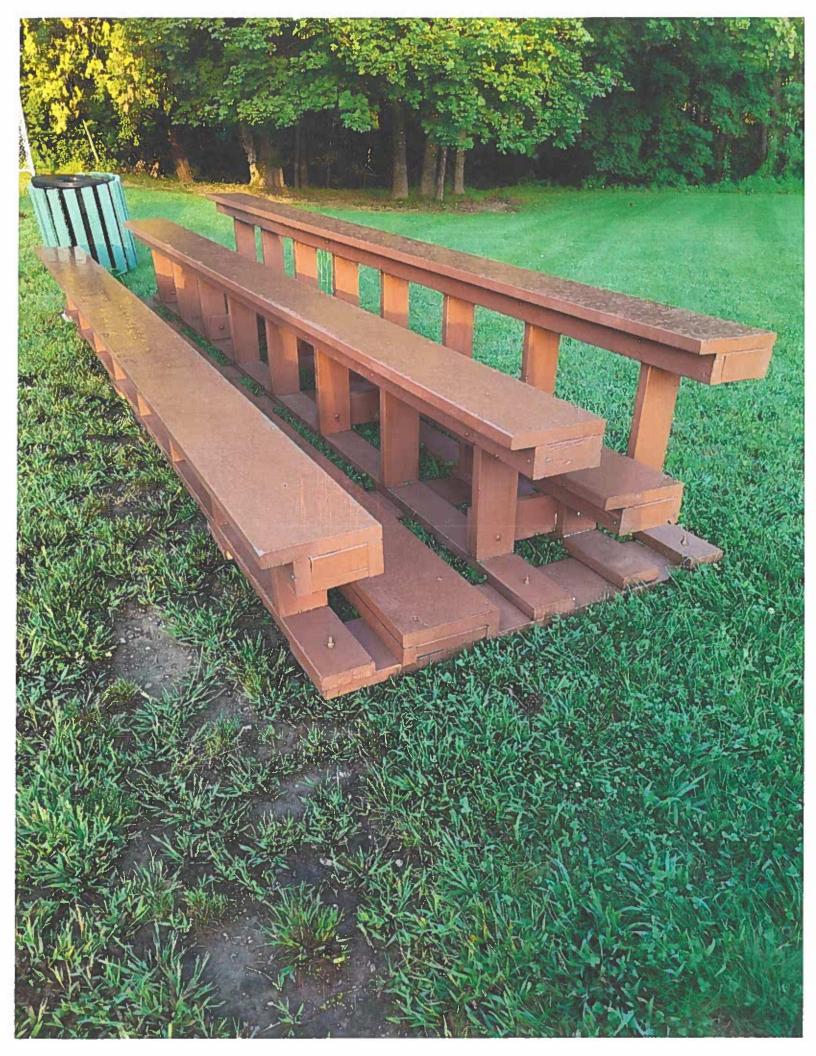

Please place the following item on the above-indicated agenda from the Public Works Department:

The former Public Works Director Jess Forrence had previously been working with Eagle Scout Kenneth Chafe on a Scout project to construct a set of bleachers for the Greeley Field Basketball Court.

Kenneth has finished the project at a cost of \$968.50 and would like to officially donate this project to the town.

We would like to accept this donation as it will add needed seating to the Greeley Field courts which will benefit the whole community.

We are requesting the Board of Selectmen to accept this donation.

#### Motion:

To accept the donation of bleachers for the Greeley Park Basketball Court.