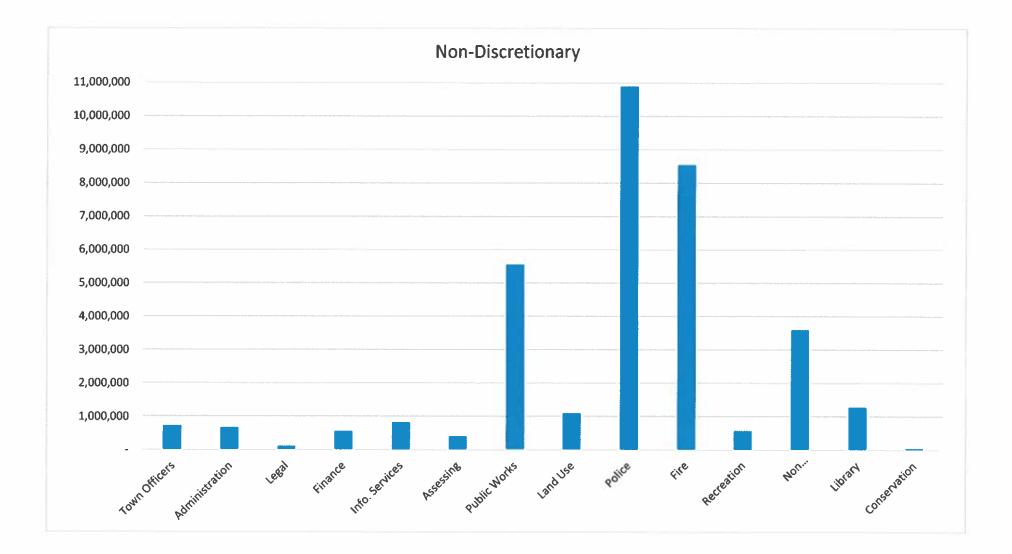

۰.

1 et

. .

. \*\*

122

|           | Leases, Contracts                                                                                                                 |                                                                                                                                                                                                                                   |                                                                                                                                                                                                                                                                                                                                                      |
|-----------|-----------------------------------------------------------------------------------------------------------------------------------|-----------------------------------------------------------------------------------------------------------------------------------------------------------------------------------------------------------------------------------|------------------------------------------------------------------------------------------------------------------------------------------------------------------------------------------------------------------------------------------------------------------------------------------------------------------------------------------------------|
| Labor and | Non-discretionary                                                                                                                 | Discretionary                                                                                                                                                                                                                     |                                                                                                                                                                                                                                                                                                                                                      |
| Benefits  | Annual Costs                                                                                                                      | <b>Operating Expenses</b>                                                                                                                                                                                                         | Total                                                                                                                                                                                                                                                                                                                                                |
| 570,972   | 147,981                                                                                                                           | 16,856                                                                                                                                                                                                                            | 735,809                                                                                                                                                                                                                                                                                                                                              |
| 635,007   | 36,300                                                                                                                            | 114,145                                                                                                                                                                                                                           | 785,452                                                                                                                                                                                                                                                                                                                                              |
| -         | 120,000                                                                                                                           | -                                                                                                                                                                                                                                 | 120,000                                                                                                                                                                                                                                                                                                                                              |
| 512,357   | 45,699                                                                                                                            | 12,723                                                                                                                                                                                                                            | 570,779                                                                                                                                                                                                                                                                                                                                              |
| 606,118   | 215,779                                                                                                                           | 41,200                                                                                                                                                                                                                            | 863,097                                                                                                                                                                                                                                                                                                                                              |
| 368,151   | 41,487                                                                                                                            | 89,900                                                                                                                                                                                                                            | 499,538                                                                                                                                                                                                                                                                                                                                              |
| 2,927,859 | 2,624,698                                                                                                                         | 72,026                                                                                                                                                                                                                            | 5,624,583                                                                                                                                                                                                                                                                                                                                            |
| 981,303   | 119,286                                                                                                                           | 28,110                                                                                                                                                                                                                            | 1,128,699                                                                                                                                                                                                                                                                                                                                            |
| 9,615,919 | 1,286,943                                                                                                                         | 169,456                                                                                                                                                                                                                           | 11,072,318                                                                                                                                                                                                                                                                                                                                           |
| 7,570,406 | 965,967                                                                                                                           | 50,913                                                                                                                                                                                                                            | 8,587,286                                                                                                                                                                                                                                                                                                                                            |
| 383,908   | 191,631                                                                                                                           | 22,500                                                                                                                                                                                                                            | 598,039                                                                                                                                                                                                                                                                                                                                              |
| -         | 3,584,918                                                                                                                         | -                                                                                                                                                                                                                                 | 3,584,918                                                                                                                                                                                                                                                                                                                                            |
| 1,027,697 | 242,181                                                                                                                           | 34,300                                                                                                                                                                                                                            | 1,304,178                                                                                                                                                                                                                                                                                                                                            |
| -         | 48,626                                                                                                                            | 4,127                                                                                                                                                                                                                             | 52,753                                                                                                                                                                                                                                                                                                                                               |
|           | Benefits<br>570,972<br>635,007<br>-<br>512,357<br>606,118<br>368,151<br>2,927,859<br>981,303<br>9,615,919<br>7,570,406<br>383,908 | Labor and<br>BenefitsNon-discretionary<br>Annual Costs570,972147,981635,00736,300-120,000512,35745,699606,118215,779368,15141,4872,927,8592,624,698981,303119,2869,615,9191,286,9437,570,406965,967383,908191,6311,027,697242,181 | Labor and<br>BenefitsNon-discretionary<br>Annual CostsDiscretionary<br>Operating Expenses570,972147,98116,856635,00736,300114,145-120,000-512,35745,69912,723606,118215,77941,200368,15141,48789,9002,927,8592,624,69872,026981,303119,28628,1109,615,9191,286,943169,4567,570,406965,96750,913383,908191,63122,500-3,584,918-1,027,697242,18134,300 |

25,199,697

. • •

1.24

9,671,496

656,256 35,527,449

. . '

 $(\cdot, \cdot)$ 

|                | Labor and | Leases, Contracts<br>Non-discretionary | Discretionary      |           |                                                                                                                                                                                                                                                                                                                                                                                                                                                                                                                                                                                                                                                                                                                                                                                               |
|----------------|-----------|----------------------------------------|--------------------|-----------|-----------------------------------------------------------------------------------------------------------------------------------------------------------------------------------------------------------------------------------------------------------------------------------------------------------------------------------------------------------------------------------------------------------------------------------------------------------------------------------------------------------------------------------------------------------------------------------------------------------------------------------------------------------------------------------------------------------------------------------------------------------------------------------------------|
| _              | Benefits  | Annual Costs                           | Operating Expenses | Total     | Leases, Contracts, Non-discretionary Spending Notes                                                                                                                                                                                                                                                                                                                                                                                                                                                                                                                                                                                                                                                                                                                                           |
| Town Officers  | 570,972   | 147,981                                | 16,856             | 735,809   | Cemetery Trustees: \$5,000 stone repair<br>Tax Collector: Deed recording, Postage, Dues, Printing, Mortgage research \$37,192<br>Town Clerk: Dues, Copier lease, Postage, Printing, Furniture for new employee \$24,209<br>Moderator: News Ads, Meals for election officials, Printing, Added help for ballot counting,<br>Equip. programming, Tabulator rental, New tabulators \$78,950<br>Supervisors of the Checklist: Ads and Postage \$1,500<br>Sustainability: Printing \$300<br>Benson's: Printing / Signs \$500<br>Town Officers IT: Software Maint. \$330                                                                                                                                                                                                                            |
| Administration | 635,007   | 36,300                                 | 114,145            | 785,452   | Ads, Publications, Dues, Postage, Printing \$36,300                                                                                                                                                                                                                                                                                                                                                                                                                                                                                                                                                                                                                                                                                                                                           |
| Legal          | -         | 120,000                                | -                  | 120,000   | Labor Contracts, Defense                                                                                                                                                                                                                                                                                                                                                                                                                                                                                                                                                                                                                                                                                                                                                                      |
| Finance        | 512,357   | 45,699                                 | 12,723             | 570,779   | Dues, Copier lease, Audit, Postage, S/W Subscription \$45,699                                                                                                                                                                                                                                                                                                                                                                                                                                                                                                                                                                                                                                                                                                                                 |
| Info. Services | 606,118   | 215,779                                | 41,200             | 863,097   | Telephone, S/W Subscriptions, Consulting/Penetration testing, S/W Maintenance,<br>Repair peripherals, Computer Equip. Replacement, Software \$215,779                                                                                                                                                                                                                                                                                                                                                                                                                                                                                                                                                                                                                                         |
| Assessing      | 368,151   | 41,487                                 | 89,900             | 499,538   | Notices/Ads, Publications, Deed work, Dues, Postage, Printing, Utility Valuation Contract<br>Software Maint., Uniforms \$41,487                                                                                                                                                                                                                                                                                                                                                                                                                                                                                                                                                                                                                                                               |
| Public Works   | 2,927,859 | 2,624,698                              | 72,026             | 5,624,583 | <ul> <li>Facility: Utilities, Gas, Diesel, Security \$31,264</li> <li>Administration: Ads, Publications, Dues, Postage, Printing \$2,685</li> <li>Streets: Utilities, Dues, Brush Cutting, Exams, Tarring/Patch, Traffic Lighting, Street Lining Gasoline, Diesel, Salt, Gravel, Stone, Sand, Plow Blades, Signs, Uniforms, Loam, Leases, Guardrail &amp; Fencing \$2,059,197</li> <li>Equip. Maintence: Lg. Equip. Maint, Rental, Outside Hire, Grease, Tires, Uniforms Chemicals, Sm. Oper. Matls. \$246,050</li> <li>Drains: Equip. Rental, Exams, Gravel, Stone, Sand, Manhole, Grates, Pipe, Uniforms Leases \$185,805</li> <li>Parks: Utilities, Benson Bathrooms, Portable Toilets (for fields), Park Maint. (loam, fert, mulch) Gas, Lease, Chemicals, Sm. Equip. \$99,697</li> </ul> |
| Land Use       | 981,303   | 119,286                                | 28,110             | 1,128,699 | <ul> <li>Planning: NRPC &amp; dues, Phone, Deed recording, Education Reimb., Postage,<br/>Printing \$23,416</li> <li>Planning Board: Notices / Ads, Postage, Minute Taking \$8,100</li> <li>Zoning: Deeding, Dues, Copier lease, Postage, Gas, Uniforms \$5,559</li> <li>Zoning Board: Ads, Postage, Minute Taker \$16,300</li> <li>Engineering: Phone, Ads, Dues, Postage, Printing, Fees, Uniforms, MS-4 permit, Water</li> </ul>                                                                                                                                                                                                                                                                                                                                                           |

. • \*

• 3 T

|        |           | Leases, Contracts |                    |            |                                                                                                                                                                                                       |
|--------|-----------|-------------------|--------------------|------------|-------------------------------------------------------------------------------------------------------------------------------------------------------------------------------------------------------|
|        | Labor and | Non-discretionary | Discretionary      |            |                                                                                                                                                                                                       |
|        | Benefits  | Annual Costs      | Operating Expenses | Total      | Leases, Contracts, Non-discretionary Spending Notes                                                                                                                                                   |
|        |           |                   |                    |            | Quality Monitoring, Gas, Oce Hardware Maintenance \$65,911                                                                                                                                            |
| Police | 9,615,919 | 1,286,943         | 169,456            | 11,072,318 | Police Admin: Ads, Dues, Leases, Uniform Cleaning, Postage, Printing, Uniform<br>Purchases \$26,952                                                                                                   |
|        |           |                   |                    |            | Police Facility: Utilities, Phones, Leases, Maintenance Contracts, Uniforms \$167,416<br>Police Communication: Leases, Uniforms \$7,436                                                               |
|        |           |                   |                    |            | Police Patrol: Fleet maintenance, Blood Alcohol tests, K9 Supplies, Gas, Tires,<br>Uniforms, Medical Supplies, Vehicles, Radar Units / Radios \$437,975                                               |
|        |           |                   |                    |            | Police Investigations: Crime scene equip., Undercover Ops, S/W for investigations,<br>Drug disposal, Recording media, Uniforms, Undercover supplies/equip. \$15,226                                   |
|        |           |                   |                    |            | Police Animal Control: Utilities, Veterinary Svcs., Bloodwork/vaccines, Uniforms, \$9,530                                                                                                             |
|        |           |                   |                    |            | Police Info. Sys.: Uniforms \$200                                                                                                                                                                     |
|        |           |                   |                    |            | Police Support Svcs.: Exams, Polygraph supplies, Hiring supplies/exams, Dare &<br>Community Policing supplies, Uniforms, Ammunition, Spare munitions \$48,023                                         |
|        |           |                   |                    |            | Police Crossing Guards: Uniforms \$1,000                                                                                                                                                              |
|        |           |                   |                    |            | Police Prosecutor: Publications, Uniforms \$2,824                                                                                                                                                     |
|        |           |                   |                    |            | Police Debt Service: \$504,930                                                                                                                                                                        |
|        |           |                   |                    |            | Police IT: \$65,431                                                                                                                                                                                   |
| Fire   | 7,570,406 | 965,967           | 50,913             | 8,587,286  | Fire Admin: Phones, Ads, Dues, Copier Leases, Education Reimb., Training,<br>Postage, Printing, Med Exams, Gas, Uniforms \$50,647                                                                     |
|        |           |                   |                    |            | Fire Facilities: Equip. Maintenance, Utilities, Gas, Phones, Alarm Maintenance,<br>Building maintenance contracts, \$143,112                                                                          |
|        |           |                   |                    |            | Fire Communications: Radio repairs, Equip. maintenance, Uniforms \$6,282                                                                                                                              |
|        |           |                   |                    |            | Fire Suppression: Equip. maintenance/repair, Fleet maintenance, Phones, Uniforms,<br>Dues, Education reimburse., Training, Diesel, Gas, Oil, Tires, Hoses, Chemicals,<br>Trucks, Sm. Equip. \$631,002 |
|        |           |                   |                    |            | Fire Inspectional Svcs.: Phones, Dues, Publications, Education Reimburs., Water quality monitoring, Uniforms, Public Educ. Materials \$11,799                                                         |
|        |           |                   |                    |            | Fire Alarm: Repairs/parts \$3,000                                                                                                                                                                     |
|        |           |                   |                    |            | Emergency Mgmt: Printing, Maintenance Agreements, \$82,946                                                                                                                                            |
|        |           |                   |                    |            | Fire IT: Software Maintenance \$37,179                                                                                                                                                                |
|        |           |                   |                    |            |                                                                                                                                                                                                       |

|                  | Labor and<br>Benefits | Leases, Contracts<br>Non-discretionary<br>Annual Costs | Discretionary<br>Operating Expenses | Total      | Leases, Contracts, Non-discretionary Spending Notes                                                                                                                                                                                                                                                                                                                                                                                                                                                                                                                                                                                                                                                                                                                                                                                                                                                                                 |
|------------------|-----------------------|--------------------------------------------------------|-------------------------------------|------------|-------------------------------------------------------------------------------------------------------------------------------------------------------------------------------------------------------------------------------------------------------------------------------------------------------------------------------------------------------------------------------------------------------------------------------------------------------------------------------------------------------------------------------------------------------------------------------------------------------------------------------------------------------------------------------------------------------------------------------------------------------------------------------------------------------------------------------------------------------------------------------------------------------------------------------------|
| Recreation       | 383,908               | 191,631                                                | 22,500                              | 598,039    | <ul> <li>Recreation Admin: Phone, Dues, Copier Lease, Educ. Reimburse, Postage,<br/>Printing, Program materials, Gas \$7,335</li> <li>Recreation Facilities: Utilities, Maintenance \$49,050</li> <li>Recreation Supervised Play: Program Transportation, materials and<br/>Field Trips \$36,750</li> <li>Recreation Ballfields: Utilities, Dues, Umpires, Equipment \$10,450</li> <li>Recreation Tennis: USTA Fee \$1,500</li> <li>Recreation Lacross: Dues, Officials, Facility rental, Equipment \$7,100</li> <li>Recreation Basketball: Officials, Equipment &amp; materials \$44,200</li> <li>Recreation Soccer: Referees, Equipment &amp; materials \$12,425</li> <li>Recreation Senior Center: Telecommunications, Dues, Equipment, Program<br/>materials, Gas, Supplies \$6,221</li> <li>Recreation Ten Dances: DJs \$1,200</li> <li>Recreation IT: Subscriptions and Software maintenance, ID materials \$6,800</li> </ul> |
| Non Departmental | -                     | 3,584,918                                              | -                                   | 3,584,918  | <ul> <li>Insurance: Unemployment, Workers Comp, Property &amp; Liability \$644,198</li> <li>Community Grants \$108,491</li> <li>Patriotic Purposes: 7,100</li> <li>Other Expenses: Telephones, Postage Meter Lease, Postage, Contingency<br/>for BOS to deal with unplanned emergencies, Contingency for Accrued<br/>Time payouts \$149,169</li> <li>Hydrant Rental \$276,971</li> <li>Solid Waste and Recycling \$2,398,989</li> </ul>                                                                                                                                                                                                                                                                                                                                                                                                                                                                                             |
| Library          | 1,027,697             | 242,181                                                | 34,300                              | 1,304,178  | Property & Liability Insur., Building maintenance contracts, Utilities, Ads, Dues,<br>Telecommunications, Copier leases, Educ. Reimburse., Postage, Printing,<br>Program Materials, Software maintenance contracts, Gas, Materials for<br>lending \$242,181                                                                                                                                                                                                                                                                                                                                                                                                                                                                                                                                                                                                                                                                         |
| Conservation     | -                     | 48,626                                                 | 4,127                               | 52,753     | Dash / Herbicide treatment & water testing                                                                                                                                                                                                                                                                                                                                                                                                                                                                                                                                                                                                                                                                                                                                                                                                                                                                                          |
|                  | 25,199,697            | 9,671,496                                              | 656,256                             | 35,527,449 |                                                                                                                                                                                                                                                                                                                                                                                                                                                                                                                                                                                                                                                                                                                                                                                                                                                                                                                                     |