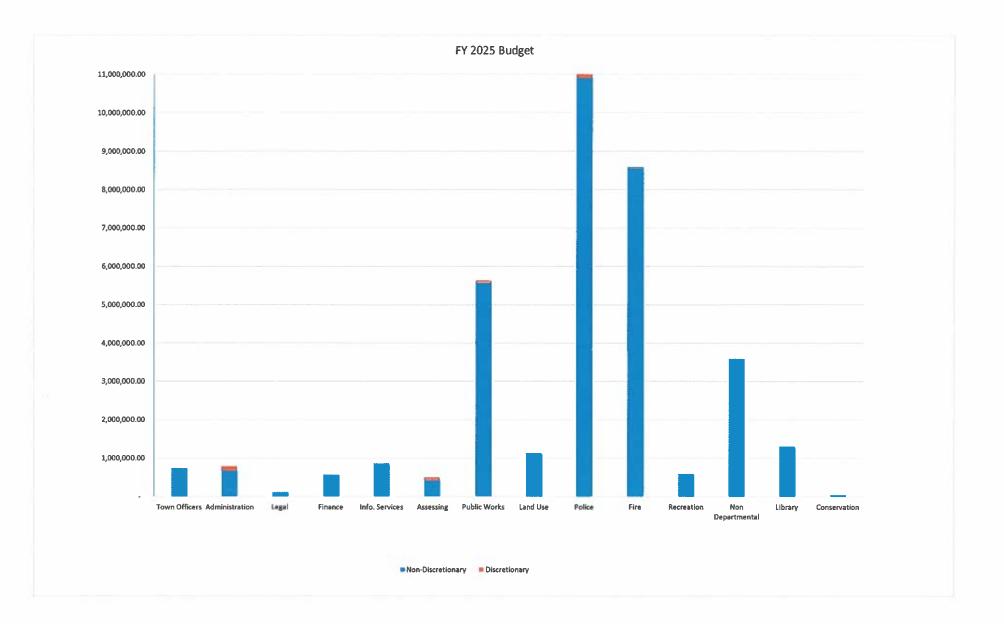

۰.

1 et

. .

. \*\*

122

|           | Leases, Contracts                                                                                                                 |                                                                                                                                                                                                                                   |                                                                                                                                                                                                                                                                                                                                                      |
|-----------|-----------------------------------------------------------------------------------------------------------------------------------|-----------------------------------------------------------------------------------------------------------------------------------------------------------------------------------------------------------------------------------|------------------------------------------------------------------------------------------------------------------------------------------------------------------------------------------------------------------------------------------------------------------------------------------------------------------------------------------------------|
| Labor and | Non-discretionary                                                                                                                 | Discretionary                                                                                                                                                                                                                     |                                                                                                                                                                                                                                                                                                                                                      |
| Benefits  | Annual Costs                                                                                                                      | <b>Operating Expenses</b>                                                                                                                                                                                                         | Total                                                                                                                                                                                                                                                                                                                                                |
| 570,972   | 147,981                                                                                                                           | 16,856                                                                                                                                                                                                                            | 735,809                                                                                                                                                                                                                                                                                                                                              |
| 635,007   | 36,300                                                                                                                            | 114,145                                                                                                                                                                                                                           | 785,452                                                                                                                                                                                                                                                                                                                                              |
| -         | 120,000                                                                                                                           | -                                                                                                                                                                                                                                 | 120,000                                                                                                                                                                                                                                                                                                                                              |
| 512,357   | 45,699                                                                                                                            | 12,723                                                                                                                                                                                                                            | 570,779                                                                                                                                                                                                                                                                                                                                              |
| 606,118   | 215,779                                                                                                                           | 41,200                                                                                                                                                                                                                            | 863,097                                                                                                                                                                                                                                                                                                                                              |
| 368,151   | 41,487                                                                                                                            | 89,900                                                                                                                                                                                                                            | 499,538                                                                                                                                                                                                                                                                                                                                              |
| 2,927,859 | 2,624,698                                                                                                                         | 72,026                                                                                                                                                                                                                            | 5,624,583                                                                                                                                                                                                                                                                                                                                            |
| 981,303   | 119,286                                                                                                                           | 28,110                                                                                                                                                                                                                            | 1,128,699                                                                                                                                                                                                                                                                                                                                            |
| 9,615,919 | 1,286,943                                                                                                                         | 169,456                                                                                                                                                                                                                           | 11,072,318                                                                                                                                                                                                                                                                                                                                           |
| 7,570,406 | 965,967                                                                                                                           | 50,913                                                                                                                                                                                                                            | 8,587,286                                                                                                                                                                                                                                                                                                                                            |
| 383,908   | 191,631                                                                                                                           | 22,500                                                                                                                                                                                                                            | 598,039                                                                                                                                                                                                                                                                                                                                              |
| -         | 3,584,918                                                                                                                         | -                                                                                                                                                                                                                                 | 3,584,918                                                                                                                                                                                                                                                                                                                                            |
| 1,027,697 | 242,181                                                                                                                           | 34,300                                                                                                                                                                                                                            | 1,304,178                                                                                                                                                                                                                                                                                                                                            |
| -         | 48,626                                                                                                                            | 4,127                                                                                                                                                                                                                             | 52,753                                                                                                                                                                                                                                                                                                                                               |
|           | Benefits<br>570,972<br>635,007<br>-<br>512,357<br>606,118<br>368,151<br>2,927,859<br>981,303<br>9,615,919<br>7,570,406<br>383,908 | Labor and<br>BenefitsNon-discretionary<br>Annual Costs570,972147,981635,00736,300-120,000512,35745,699606,118215,779368,15141,4872,927,8592,624,698981,303119,2869,615,9191,286,9437,570,406965,967383,908191,6311,027,697242,181 | Labor and<br>BenefitsNon-discretionary<br>Annual CostsDiscretionary<br>Operating Expenses570,972147,98116,856635,00736,300114,145-120,000-512,35745,69912,723606,118215,77941,200368,15141,48789,9002,927,8592,624,69872,026981,303119,28628,1109,615,9191,286,943169,4567,570,406965,96750,913383,908191,63122,500-3,584,918-1,027,697242,18134,300 |

25,199,697

. • •

1.24

9,671,496

656,256 35,527,449

. . '

 $(\cdot, \cdot)$ 

|                | Labor and | Leases, Contracts<br>Non-discretionary | Discretionary      |           |                                                                                                                                                                                                                                                                                                                                                                                                                                                                                                                                                                                                                                                                                                                                                                                               |
|----------------|-----------|----------------------------------------|--------------------|-----------|-----------------------------------------------------------------------------------------------------------------------------------------------------------------------------------------------------------------------------------------------------------------------------------------------------------------------------------------------------------------------------------------------------------------------------------------------------------------------------------------------------------------------------------------------------------------------------------------------------------------------------------------------------------------------------------------------------------------------------------------------------------------------------------------------|
| _              | Benefits  | Annual Costs                           | Operating Expenses | Total     | Leases, Contracts, Non-discretionary Spending Notes                                                                                                                                                                                                                                                                                                                                                                                                                                                                                                                                                                                                                                                                                                                                           |
| Town Officers  | 570,972   | 147,981                                | 16,856             | 735,809   | Cemetery Trustees: \$5,000 stone repair<br>Tax Collector: Deed recording, Postage, Dues, Printing, Mortgage research \$37,192<br>Town Clerk: Dues, Copier lease, Postage, Printing, Furniture for new employee \$24,209<br>Moderator: News Ads, Meals for election officials, Printing, Added help for ballot counting,<br>Equip. programming, Tabulator rental, New tabulators \$78,950<br>Supervisors of the Checklist: Ads and Postage \$1,500<br>Sustainability: Printing \$300<br>Benson's: Printing / Signs \$500<br>Town Officers IT: Software Maint. \$330                                                                                                                                                                                                                            |
| Administration | 635,007   | 36,300                                 | 114,145            | 785,452   | Ads, Publications, Dues, Postage, Printing \$36,300                                                                                                                                                                                                                                                                                                                                                                                                                                                                                                                                                                                                                                                                                                                                           |
| Legal          | -         | 120,000                                | -                  | 120,000   | Labor Contracts, Defense                                                                                                                                                                                                                                                                                                                                                                                                                                                                                                                                                                                                                                                                                                                                                                      |
| Finance        | 512,357   | 45,699                                 | 12,723             | 570,779   | Dues, Copier lease, Audit, Postage, S/W Subscription \$45,699                                                                                                                                                                                                                                                                                                                                                                                                                                                                                                                                                                                                                                                                                                                                 |
| Info. Services | 606,118   | 215,779                                | 41,200             | 863,097   | Telephone, S/W Subscriptions, Consulting/Penetration testing, S/W Maintenance,<br>Repair peripherals, Computer Equip. Replacement, Software \$215,779                                                                                                                                                                                                                                                                                                                                                                                                                                                                                                                                                                                                                                         |
| Assessing      | 368,151   | 41,487                                 | 89,900             | 499,538   | Notices/Ads, Publications, Deed work, Dues, Postage, Printing, Utility Valuation Contract<br>Software Maint., Uniforms \$41,487                                                                                                                                                                                                                                                                                                                                                                                                                                                                                                                                                                                                                                                               |
| Public Works   | 2,927,859 | 2,624,698                              | 72,026             | 5,624,583 | <ul> <li>Facility: Utilities, Gas, Diesel, Security \$31,264</li> <li>Administration: Ads, Publications, Dues, Postage, Printing \$2,685</li> <li>Streets: Utilities, Dues, Brush Cutting, Exams, Tarring/Patch, Traffic Lighting, Street Lining Gasoline, Diesel, Salt, Gravel, Stone, Sand, Plow Blades, Signs, Uniforms, Loam, Leases, Guardrail &amp; Fencing \$2,059,197</li> <li>Equip. Maintence: Lg. Equip. Maint, Rental, Outside Hire, Grease, Tires, Uniforms Chemicals, Sm. Oper. Matls. \$246,050</li> <li>Drains: Equip. Rental, Exams, Gravel, Stone, Sand, Manhole, Grates, Pipe, Uniforms Leases \$185,805</li> <li>Parks: Utilities, Benson Bathrooms, Portable Toilets (for fields), Park Maint. (loam, fert, mulch) Gas, Lease, Chemicals, Sm. Equip. \$99,697</li> </ul> |
| Land Use       | 981,303   | 119,286                                | 28,110             | 1,128,699 | <ul> <li>Planning: NRPC &amp; dues, Phone, Deed recording, Education Reimb., Postage,<br/>Printing \$23,416</li> <li>Planning Board: Notices / Ads, Postage, Minute Taking \$8,100</li> <li>Zoning: Deeding, Dues, Copier lease, Postage, Gas, Uniforms \$5,559</li> <li>Zoning Board: Ads, Postage, Minute Taker \$16,300</li> <li>Engineering: Phone, Ads, Dues, Postage, Printing, Fees, Uniforms, MS-4 permit, Water</li> </ul>                                                                                                                                                                                                                                                                                                                                                           |

. • \*

• 3 T

|        |           | Leases, Contracts |                    |            |                                                                                                                                                                                                       |
|--------|-----------|-------------------|--------------------|------------|-------------------------------------------------------------------------------------------------------------------------------------------------------------------------------------------------------|
|        | Labor and | Non-discretionary | Discretionary      |            |                                                                                                                                                                                                       |
|        | Benefits  | Annual Costs      | Operating Expenses | Total      | Leases, Contracts, Non-discretionary Spending Notes                                                                                                                                                   |
|        |           |                   |                    |            | Quality Monitoring, Gas, Oce Hardware Maintenance \$65,911                                                                                                                                            |
| Police | 9,615,919 | 1,286,943         | 169,456            | 11,072,318 | Police Admin: Ads, Dues, Leases, Uniform Cleaning, Postage, Printing, Uniform<br>Purchases \$26,952                                                                                                   |
|        |           |                   |                    |            | Police Facility: Utilities, Phones, Leases, Maintenance Contracts, Uniforms \$167,416<br>Police Communication: Leases, Uniforms \$7,436                                                               |
|        |           |                   |                    |            | Police Patrol: Fleet maintenance, Blood Alcohol tests, K9 Supplies, Gas, Tires,<br>Uniforms, Medical Supplies, Vehicles, Radar Units / Radios \$437,975                                               |
|        |           |                   |                    |            | Police Investigations: Crime scene equip., Undercover Ops, S/W for investigations,<br>Drug disposal, Recording media, Uniforms, Undercover supplies/equip. \$15,226                                   |
|        |           |                   |                    |            | Police Animal Control: Utilities, Veterinary Svcs., Bloodwork/vaccines, Uniforms, \$9,530                                                                                                             |
|        |           |                   |                    |            | Police Info. Sys.: Uniforms \$200                                                                                                                                                                     |
|        |           |                   |                    |            | Police Support Svcs.: Exams, Polygraph supplies, Hiring supplies/exams, Dare &<br>Community Policing supplies, Uniforms, Ammunition, Spare munitions \$48,023                                         |
|        |           |                   |                    |            | Police Crossing Guards: Uniforms \$1,000                                                                                                                                                              |
|        |           |                   |                    |            | Police Prosecutor: Publications, Uniforms \$2,824                                                                                                                                                     |
|        |           |                   |                    |            | Police Debt Service: \$504,930                                                                                                                                                                        |
|        |           |                   |                    |            | Police IT: \$65,431                                                                                                                                                                                   |
| Fire   | 7,570,406 | 965,967           | 50,913             | 8,587,286  | Fire Admin: Phones, Ads, Dues, Copier Leases, Education Reimb., Training,<br>Postage, Printing, Med Exams, Gas, Uniforms \$50,647                                                                     |
|        |           |                   |                    |            | Fire Facilities: Equip. Maintenance, Utilities, Gas, Phones, Alarm Maintenance,<br>Building maintenance contracts, \$143,112                                                                          |
|        |           |                   |                    |            | Fire Communications: Radio repairs, Equip. maintenance, Uniforms \$6,282                                                                                                                              |
|        |           |                   |                    |            | Fire Suppression: Equip. maintenance/repair, Fleet maintenance, Phones, Uniforms,<br>Dues, Education reimburse., Training, Diesel, Gas, Oil, Tires, Hoses, Chemicals,<br>Trucks, Sm. Equip. \$631,002 |
|        |           |                   |                    |            | Fire Inspectional Svcs.: Phones, Dues, Publications, Education Reimburs., Water quality monitoring, Uniforms, Public Educ. Materials \$11,799                                                         |
|        |           |                   |                    |            | Fire Alarm: Repairs/parts \$3,000                                                                                                                                                                     |
|        |           |                   |                    |            | Emergency Mgmt: Printing, Maintenance Agreements, \$82,946                                                                                                                                            |
|        |           |                   |                    |            | Fire IT: Software Maintenance \$37,179                                                                                                                                                                |
|        |           |                   |                    |            |                                                                                                                                                                                                       |

|                  | Labor and<br>Benefits | Leases, Contracts<br>Non-discretionary<br>Annual Costs | Discretionary<br>Operating Expenses | Total      | Leases, Contracts, Non-discretionary Spending Notes                                                                                                                                                                                                                                                                                                                                                                                                                                                                                                                                                                                                                                                                                                                                                                                                                                                                                 |
|------------------|-----------------------|--------------------------------------------------------|-------------------------------------|------------|-------------------------------------------------------------------------------------------------------------------------------------------------------------------------------------------------------------------------------------------------------------------------------------------------------------------------------------------------------------------------------------------------------------------------------------------------------------------------------------------------------------------------------------------------------------------------------------------------------------------------------------------------------------------------------------------------------------------------------------------------------------------------------------------------------------------------------------------------------------------------------------------------------------------------------------|
| Recreation       | 383,908               | 191,631                                                | 22,500                              | 598,039    | <ul> <li>Recreation Admin: Phone, Dues, Copier Lease, Educ. Reimburse, Postage,<br/>Printing, Program materials, Gas \$7,335</li> <li>Recreation Facilities: Utilities, Maintenance \$49,050</li> <li>Recreation Supervised Play: Program Transportation, materials and<br/>Field Trips \$36,750</li> <li>Recreation Ballfields: Utilities, Dues, Umpires, Equipment \$10,450</li> <li>Recreation Tennis: USTA Fee \$1,500</li> <li>Recreation Lacross: Dues, Officials, Facility rental, Equipment \$7,100</li> <li>Recreation Basketball: Officials, Equipment &amp; materials \$44,200</li> <li>Recreation Soccer: Referees, Equipment &amp; materials \$12,425</li> <li>Recreation Senior Center: Telecommunications, Dues, Equipment, Program<br/>materials, Gas, Supplies \$6,221</li> <li>Recreation Ten Dances: DJs \$1,200</li> <li>Recreation IT: Subscriptions and Software maintenance, ID materials \$6,800</li> </ul> |
| Non Departmental | -                     | 3,584,918                                              | -                                   | 3,584,918  | <ul> <li>Insurance: Unemployment, Workers Comp, Property &amp; Liability \$644,198</li> <li>Community Grants \$108,491</li> <li>Patriotic Purposes: 7,100</li> <li>Other Expenses: Telephones, Postage Meter Lease, Postage, Contingency<br/>for BOS to deal with unplanned emergencies, Contingency for Accrued<br/>Time payouts \$149,169</li> <li>Hydrant Rental \$276,971</li> <li>Solid Waste and Recycling \$2,398,989</li> </ul>                                                                                                                                                                                                                                                                                                                                                                                                                                                                                             |
| Library          | 1,027,697             | 242,181                                                | 34,300                              | 1,304,178  | Property & Liability Insur., Building maintenance contracts, Utilities, Ads, Dues,<br>Telecommunications, Copier leases, Educ. Reimburse., Postage, Printing,<br>Program Materials, Software maintenance contracts, Gas, Materials for<br>lending \$242,181                                                                                                                                                                                                                                                                                                                                                                                                                                                                                                                                                                                                                                                                         |
| Conservation     | -                     | 48,626                                                 | 4,127                               | 52,753     | Dash / Herbicide treatment & water testing                                                                                                                                                                                                                                                                                                                                                                                                                                                                                                                                                                                                                                                                                                                                                                                                                                                                                          |
|                  | 25,199,697            | 9,671,496                                              | 656,256                             | 35,527,449 |                                                                                                                                                                                                                                                                                                                                                                                                                                                                                                                                                                                                                                                                                                                                                                                                                                                                                                                                     |