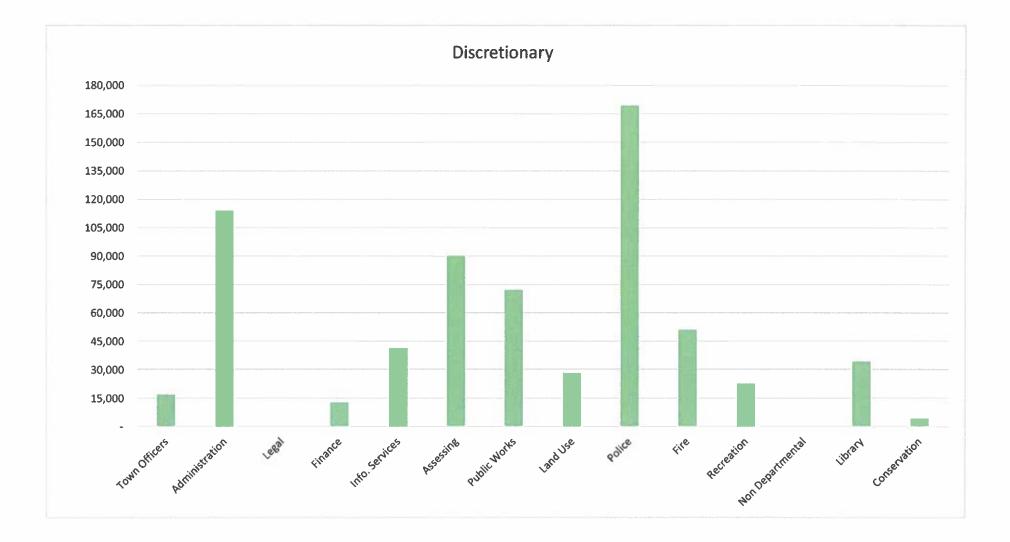

۰.

1 et

. .

. \*\*

122

|           | Leases, Contracts                                                                                                                 |                                                                                                                                                                                                                                   |                                                                                                                                                                                                                                                                                                                                                      |
|-----------|-----------------------------------------------------------------------------------------------------------------------------------|-----------------------------------------------------------------------------------------------------------------------------------------------------------------------------------------------------------------------------------|------------------------------------------------------------------------------------------------------------------------------------------------------------------------------------------------------------------------------------------------------------------------------------------------------------------------------------------------------|
| Labor and | Non-discretionary                                                                                                                 | Discretionary                                                                                                                                                                                                                     |                                                                                                                                                                                                                                                                                                                                                      |
| Benefits  | Annual Costs                                                                                                                      | <b>Operating Expenses</b>                                                                                                                                                                                                         | Total                                                                                                                                                                                                                                                                                                                                                |
| 570,972   | 147,981                                                                                                                           | 16,856                                                                                                                                                                                                                            | 735,809                                                                                                                                                                                                                                                                                                                                              |
| 635,007   | 36,300                                                                                                                            | 114,145                                                                                                                                                                                                                           | 785,452                                                                                                                                                                                                                                                                                                                                              |
| -         | 120,000                                                                                                                           | -                                                                                                                                                                                                                                 | 120,000                                                                                                                                                                                                                                                                                                                                              |
| 512,357   | 45,699                                                                                                                            | 12,723                                                                                                                                                                                                                            | 570,779                                                                                                                                                                                                                                                                                                                                              |
| 606,118   | 215,779                                                                                                                           | 41,200                                                                                                                                                                                                                            | 863,097                                                                                                                                                                                                                                                                                                                                              |
| 368,151   | 41,487                                                                                                                            | 89,900                                                                                                                                                                                                                            | 499,538                                                                                                                                                                                                                                                                                                                                              |
| 2,927,859 | 2,624,698                                                                                                                         | 72,026                                                                                                                                                                                                                            | 5,624,583                                                                                                                                                                                                                                                                                                                                            |
| 981,303   | 119,286                                                                                                                           | 28,110                                                                                                                                                                                                                            | 1,128,699                                                                                                                                                                                                                                                                                                                                            |
| 9,615,919 | 1,286,943                                                                                                                         | 169,456                                                                                                                                                                                                                           | 11,072,318                                                                                                                                                                                                                                                                                                                                           |
| 7,570,406 | 965,967                                                                                                                           | 50,913                                                                                                                                                                                                                            | 8,587,286                                                                                                                                                                                                                                                                                                                                            |
| 383,908   | 191,631                                                                                                                           | 22,500                                                                                                                                                                                                                            | 598,039                                                                                                                                                                                                                                                                                                                                              |
| -         | 3,584,918                                                                                                                         | -                                                                                                                                                                                                                                 | 3,584,918                                                                                                                                                                                                                                                                                                                                            |
| 1,027,697 | 242,181                                                                                                                           | 34,300                                                                                                                                                                                                                            | 1,304,178                                                                                                                                                                                                                                                                                                                                            |
| -         | 48,626                                                                                                                            | 4,127                                                                                                                                                                                                                             | 52,753                                                                                                                                                                                                                                                                                                                                               |
|           | Benefits<br>570,972<br>635,007<br>-<br>512,357<br>606,118<br>368,151<br>2,927,859<br>981,303<br>9,615,919<br>7,570,406<br>383,908 | Labor and<br>BenefitsNon-discretionary<br>Annual Costs570,972147,981635,00736,300-120,000512,35745,699606,118215,779368,15141,4872,927,8592,624,698981,303119,2869,615,9191,286,9437,570,406965,967383,908191,6311,027,697242,181 | Labor and<br>BenefitsNon-discretionary<br>Annual CostsDiscretionary<br>Operating Expenses570,972147,98116,856635,00736,300114,145-120,000-512,35745,69912,723606,118215,77941,200368,15141,48789,9002,927,8592,624,69872,026981,303119,28628,1109,615,9191,286,943169,4567,570,406965,96750,913383,908191,63122,500-3,584,918-1,027,697242,18134,300 |

25,199,697

. • •

1.24

9,671,496

656,256 35,527,449

. . '

 $(\cdot, \cdot)$ 

|                | Labor and | Leases, Contracts<br>Non-discretionary | Discretionary      |           |                                                                                                                                                                                                                                                                                                                                                                                                                                                                                                                                                                                                                                                                                                                                                                                               |
|----------------|-----------|----------------------------------------|--------------------|-----------|-----------------------------------------------------------------------------------------------------------------------------------------------------------------------------------------------------------------------------------------------------------------------------------------------------------------------------------------------------------------------------------------------------------------------------------------------------------------------------------------------------------------------------------------------------------------------------------------------------------------------------------------------------------------------------------------------------------------------------------------------------------------------------------------------|
| _              | Benefits  | Annual Costs                           | Operating Expenses | Total     | Leases, Contracts, Non-discretionary Spending Notes                                                                                                                                                                                                                                                                                                                                                                                                                                                                                                                                                                                                                                                                                                                                           |
| Town Officers  | 570,972   | 147,981                                | 16,856             | 735,809   | Cemetery Trustees: \$5,000 stone repair<br>Tax Collector: Deed recording, Postage, Dues, Printing, Mortgage research \$37,192<br>Town Clerk: Dues, Copier lease, Postage, Printing, Furniture for new employee \$24,209<br>Moderator: News Ads, Meals for election officials, Printing, Added help for ballot counting,<br>Equip. programming, Tabulator rental, New tabulators \$78,950<br>Supervisors of the Checklist: Ads and Postage \$1,500<br>Sustainability: Printing \$300<br>Benson's: Printing / Signs \$500<br>Town Officers IT: Software Maint. \$330                                                                                                                                                                                                                            |
| Administration | 635,007   | 36,300                                 | 114,145            | 785,452   | Ads, Publications, Dues, Postage, Printing \$36,300                                                                                                                                                                                                                                                                                                                                                                                                                                                                                                                                                                                                                                                                                                                                           |
| Legal          | -         | 120,000                                | -                  | 120,000   | Labor Contracts, Defense                                                                                                                                                                                                                                                                                                                                                                                                                                                                                                                                                                                                                                                                                                                                                                      |
| Finance        | 512,357   | 45,699                                 | 12,723             | 570,779   | Dues, Copier lease, Audit, Postage, S/W Subscription \$45,699                                                                                                                                                                                                                                                                                                                                                                                                                                                                                                                                                                                                                                                                                                                                 |
| Info. Services | 606,118   | 215,779                                | 41,200             | 863,097   | Telephone, S/W Subscriptions, Consulting/Penetration testing, S/W Maintenance,<br>Repair peripherals, Computer Equip. Replacement, Software \$215,779                                                                                                                                                                                                                                                                                                                                                                                                                                                                                                                                                                                                                                         |
| Assessing      | 368,151   | 41,487                                 | 89,900             | 499,538   | Notices/Ads, Publications, Deed work, Dues, Postage, Printing, Utility Valuation Contract<br>Software Maint., Uniforms \$41,487                                                                                                                                                                                                                                                                                                                                                                                                                                                                                                                                                                                                                                                               |
| Public Works   | 2,927,859 | 2,624,698                              | 72,026             | 5,624,583 | <ul> <li>Facility: Utilities, Gas, Diesel, Security \$31,264</li> <li>Administration: Ads, Publications, Dues, Postage, Printing \$2,685</li> <li>Streets: Utilities, Dues, Brush Cutting, Exams, Tarring/Patch, Traffic Lighting, Street Lining Gasoline, Diesel, Salt, Gravel, Stone, Sand, Plow Blades, Signs, Uniforms, Loam, Leases, Guardrail &amp; Fencing \$2,059,197</li> <li>Equip. Maintence: Lg. Equip. Maint, Rental, Outside Hire, Grease, Tires, Uniforms Chemicals, Sm. Oper. Matls. \$246,050</li> <li>Drains: Equip. Rental, Exams, Gravel, Stone, Sand, Manhole, Grates, Pipe, Uniforms Leases \$185,805</li> <li>Parks: Utilities, Benson Bathrooms, Portable Toilets (for fields), Park Maint. (loam, fert, mulch) Gas, Lease, Chemicals, Sm. Equip. \$99,697</li> </ul> |
| Land Use       | 981,303   | 119,286                                | 28,110             | 1,128,699 | <ul> <li>Planning: NRPC &amp; dues, Phone, Deed recording, Education Reimb., Postage,<br/>Printing \$23,416</li> <li>Planning Board: Notices / Ads, Postage, Minute Taking \$8,100</li> <li>Zoning: Deeding, Dues, Copier lease, Postage, Gas, Uniforms \$5,559</li> <li>Zoning Board: Ads, Postage, Minute Taker \$16,300</li> <li>Engineering: Phone, Ads, Dues, Postage, Printing, Fees, Uniforms, MS-4 permit, Water</li> </ul>                                                                                                                                                                                                                                                                                                                                                           |

. • \*

• 3 T

|        |           | Leases, Contracts |                    |            |                                                                                                                                                                                                       |
|--------|-----------|-------------------|--------------------|------------|-------------------------------------------------------------------------------------------------------------------------------------------------------------------------------------------------------|
|        | Labor and | Non-discretionary | Discretionary      |            |                                                                                                                                                                                                       |
|        | Benefits  | Annual Costs      | Operating Expenses | Total      | Leases, Contracts, Non-discretionary Spending Notes                                                                                                                                                   |
|        |           |                   |                    |            | Quality Monitoring, Gas, Oce Hardware Maintenance \$65,911                                                                                                                                            |
| Police | 9,615,919 | 1,286,943         | 169,456            | 11,072,318 | Police Admin: Ads, Dues, Leases, Uniform Cleaning, Postage, Printing, Uniform<br>Purchases \$26,952                                                                                                   |
|        |           |                   |                    |            | Police Facility: Utilities, Phones, Leases, Maintenance Contracts, Uniforms \$167,416<br>Police Communication: Leases, Uniforms \$7,436                                                               |
|        |           |                   |                    |            | Police Patrol: Fleet maintenance, Blood Alcohol tests, K9 Supplies, Gas, Tires,<br>Uniforms, Medical Supplies, Vehicles, Radar Units / Radios \$437,975                                               |
|        |           |                   |                    |            | Police Investigations: Crime scene equip., Undercover Ops, S/W for investigations,<br>Drug disposal, Recording media, Uniforms, Undercover supplies/equip. \$15,226                                   |
|        |           |                   |                    |            | Police Animal Control: Utilities, Veterinary Svcs., Bloodwork/vaccines, Uniforms, \$9,530                                                                                                             |
|        |           |                   |                    |            | Police Info. Sys.: Uniforms \$200                                                                                                                                                                     |
|        |           |                   |                    |            | Police Support Svcs.: Exams, Polygraph supplies, Hiring supplies/exams, Dare &<br>Community Policing supplies, Uniforms, Ammunition, Spare munitions \$48,023                                         |
|        |           |                   |                    |            | Police Crossing Guards: Uniforms \$1,000                                                                                                                                                              |
|        |           |                   |                    |            | Police Prosecutor: Publications, Uniforms \$2,824                                                                                                                                                     |
|        |           |                   |                    |            | Police Debt Service: \$504,930                                                                                                                                                                        |
|        |           |                   |                    |            | Police IT: \$65,431                                                                                                                                                                                   |
| Fire   | 7,570,406 | 965,967           | 50,913             | 8,587,286  | Fire Admin: Phones, Ads, Dues, Copier Leases, Education Reimb., Training,<br>Postage, Printing, Med Exams, Gas, Uniforms \$50,647                                                                     |
|        |           |                   |                    |            | Fire Facilities: Equip. Maintenance, Utilities, Gas, Phones, Alarm Maintenance,<br>Building maintenance contracts, \$143,112                                                                          |
|        |           |                   |                    |            | Fire Communications: Radio repairs, Equip. maintenance, Uniforms \$6,282                                                                                                                              |
|        |           |                   |                    |            | Fire Suppression: Equip. maintenance/repair, Fleet maintenance, Phones, Uniforms,<br>Dues, Education reimburse., Training, Diesel, Gas, Oil, Tires, Hoses, Chemicals,<br>Trucks, Sm. Equip. \$631,002 |
|        |           |                   |                    |            | Fire Inspectional Svcs.: Phones, Dues, Publications, Education Reimburs., Water quality monitoring, Uniforms, Public Educ. Materials \$11,799                                                         |
|        |           |                   |                    |            | Fire Alarm: Repairs/parts \$3,000                                                                                                                                                                     |
|        |           |                   |                    |            | Emergency Mgmt: Printing, Maintenance Agreements, \$82,946                                                                                                                                            |
|        |           |                   |                    |            | Fire IT: Software Maintenance \$37,179                                                                                                                                                                |
|        |           |                   |                    |            |                                                                                                                                                                                                       |

|                  | Labor and<br>Benefits | Leases, Contracts<br>Non-discretionary<br>Annual Costs | Discretionary<br>Operating Expenses | Total      | Leases, Contracts, Non-discretionary Spending Notes                                                                                                                                                                                                                                                                                                                                                                                                                                                                                                                                                                                                                                                                                                                                                                                                                                                                                 |
|------------------|-----------------------|--------------------------------------------------------|-------------------------------------|------------|-------------------------------------------------------------------------------------------------------------------------------------------------------------------------------------------------------------------------------------------------------------------------------------------------------------------------------------------------------------------------------------------------------------------------------------------------------------------------------------------------------------------------------------------------------------------------------------------------------------------------------------------------------------------------------------------------------------------------------------------------------------------------------------------------------------------------------------------------------------------------------------------------------------------------------------|
| Recreation       | 383,908               | 191,631                                                | 22,500                              | 598,039    | <ul> <li>Recreation Admin: Phone, Dues, Copier Lease, Educ. Reimburse, Postage,<br/>Printing, Program materials, Gas \$7,335</li> <li>Recreation Facilities: Utilities, Maintenance \$49,050</li> <li>Recreation Supervised Play: Program Transportation, materials and<br/>Field Trips \$36,750</li> <li>Recreation Ballfields: Utilities, Dues, Umpires, Equipment \$10,450</li> <li>Recreation Tennis: USTA Fee \$1,500</li> <li>Recreation Lacross: Dues, Officials, Facility rental, Equipment \$7,100</li> <li>Recreation Basketball: Officials, Equipment &amp; materials \$44,200</li> <li>Recreation Soccer: Referees, Equipment &amp; materials \$12,425</li> <li>Recreation Senior Center: Telecommunications, Dues, Equipment, Program<br/>materials, Gas, Supplies \$6,221</li> <li>Recreation Ten Dances: DJs \$1,200</li> <li>Recreation IT: Subscriptions and Software maintenance, ID materials \$6,800</li> </ul> |
| Non Departmental | -                     | 3,584,918                                              | -                                   | 3,584,918  | <ul> <li>Insurance: Unemployment, Workers Comp, Property &amp; Liability \$644,198</li> <li>Community Grants \$108,491</li> <li>Patriotic Purposes: 7,100</li> <li>Other Expenses: Telephones, Postage Meter Lease, Postage, Contingency<br/>for BOS to deal with unplanned emergencies, Contingency for Accrued<br/>Time payouts \$149,169</li> <li>Hydrant Rental \$276,971</li> <li>Solid Waste and Recycling \$2,398,989</li> </ul>                                                                                                                                                                                                                                                                                                                                                                                                                                                                                             |
| Library          | 1,027,697             | 242,181                                                | 34,300                              | 1,304,178  | Property & Liability Insur., Building maintenance contracts, Utilities, Ads, Dues,<br>Telecommunications, Copier leases, Educ. Reimburse., Postage, Printing,<br>Program Materials, Software maintenance contracts, Gas, Materials for<br>lending \$242,181                                                                                                                                                                                                                                                                                                                                                                                                                                                                                                                                                                                                                                                                         |
| Conservation     | -                     | 48,626                                                 | 4,127                               | 52,753     | Dash / Herbicide treatment & water testing                                                                                                                                                                                                                                                                                                                                                                                                                                                                                                                                                                                                                                                                                                                                                                                                                                                                                          |
|                  | 25,199,697            | 9,671,496                                              | 656,256                             | 35,527,449 |                                                                                                                                                                                                                                                                                                                                                                                                                                                                                                                                                                                                                                                                                                                                                                                                                                                                                                                                     |