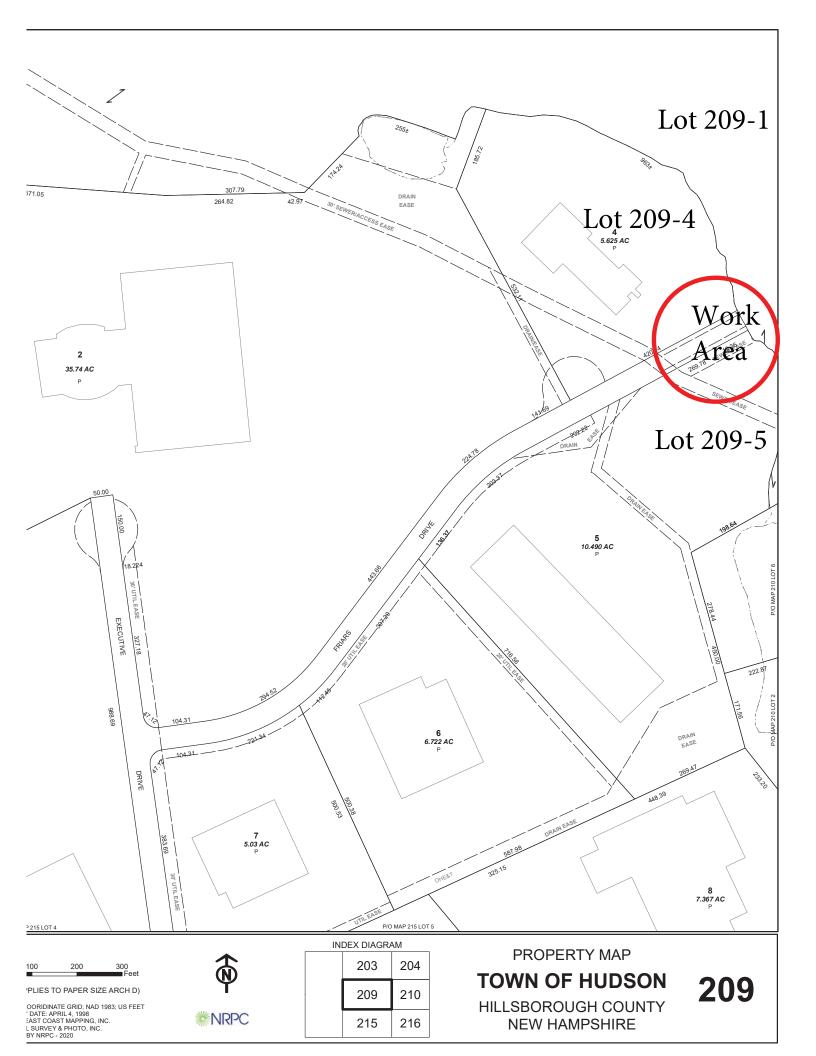

We are pleased to submit to you the amended Plan depicting the revised utilities interconnections between the old and new Friars Drive, for purposes of amending the previously-approved wetland buffer CUP.

No wetlands will be impacted. The work is located within the roadway and shoulders and easements that are already existing and that have been approved recently.

The project loops the water main, interconnecting between the existing Friars Drive main and the new Friars Drive main. This information includes the plan revision at the interconnect area for the future industrial driveway for the future development Lot as previously approved. The plan also includes miscellaneous adjustments that were discussed in the field with the Town for proper connection detailing, etc. The Plan includes notes referencing to the original approved plans and details.

This application amends Buffer Impact Area #1 (previously approved at 34,136 SF) to add in the interconnect work of Area #1A of 1,450 SF along the roadway shoulder area (totals 35,586SF). Materials are in the previously-approved file for photos and detailing, as well as the buffer descriptions, etc.

The work is located within the Town roadway and related shoulders and easements. We included the flanking parcels that abut the road at this location (three large lots) in the abutter notifications.