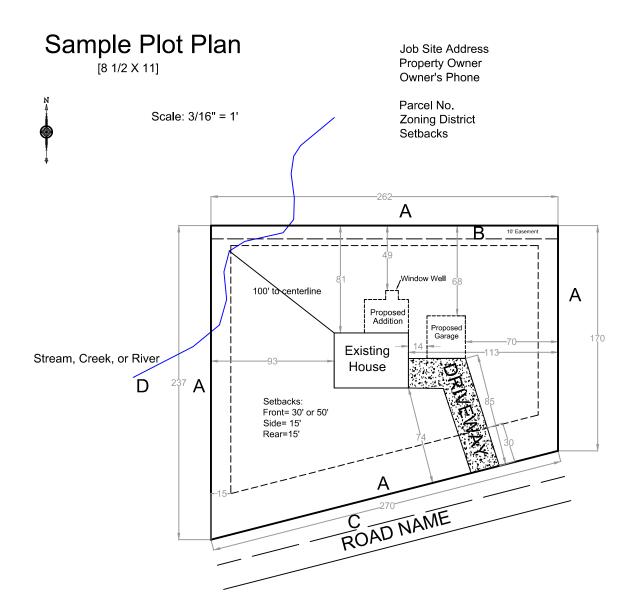

#### Checklist:

- North Arrow
- Plot Plan Scale
- Property Owner Info
- Parcel No. & Zoning
- A Property Dimensions
- **B** Easements
- C Roads and Streets
- D Stream, Creek, or River
- Existing buildings
- Proposed buildings + dimensions

Use Arrows to show distances from buildings to setbacks. Use solid lines to indicate existing structures. Use dotted lines to indicate proposed structures.

NOTE:

All Dimensions in Feet.

Rev. Jan. 2012