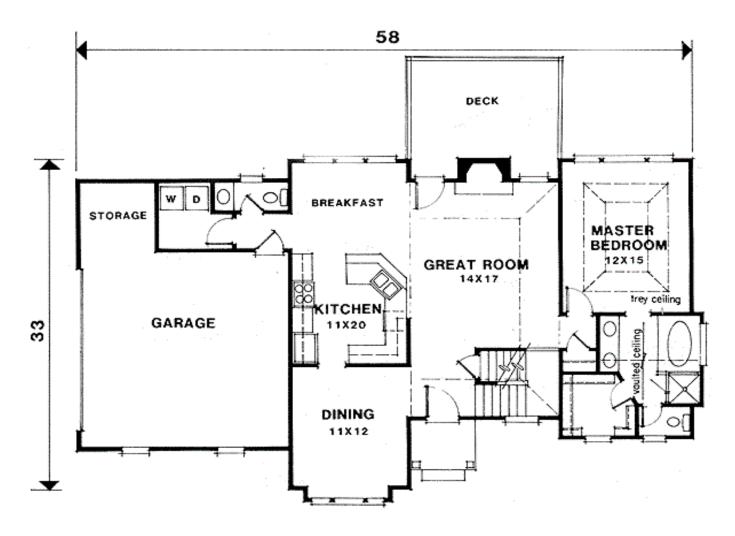

specifications.

**Commercial / Industrial Additions**: Submit the building permit application, one set of architectural and engineered stamped construction drawings, one set of engineered stamped MEP drawings, a proposed plot plan from a licensed land surveyor showing the proposed location on the land parcel, one set of ADA accessibility drawings, one set of fire alarm drawings with specifications, one set of sprinkler drawings with specifications.

**Commercial / Industrial Renovations**: Submit one set of architectural and engineered stamped drawings, one set of engineered stamped MEP drawings, one set of ADA accessibility drawings, one set of fire alarm drawings with specifications, one set of sprinkler drawings with specifications.



TOWN OF HUDSON 12 School Street Hudson, NH 03051



# FLOOR PLAN EXAMPLE

Rev. Jan. 2012





#### Checklist:

- North Arrow
- Plot Plan Scale
- Property Owner Info
- Parcel No. & Zoning
- A Property Dimensions
- **B** Easements
- C Roads and Streets
- D Stream, Creek, or River
- Existing buildings
- Proposed buildings + dimensions

Use Arrows to show distances from buildings to setbacks. Use solid lines to indicate existing structures. Use dotted lines to indicate proposed structures.

NOTE:

All Dimensions in Feet.

Rev. Jan. 2012

# Sample House Cross Section



Rev. Jan. 2012