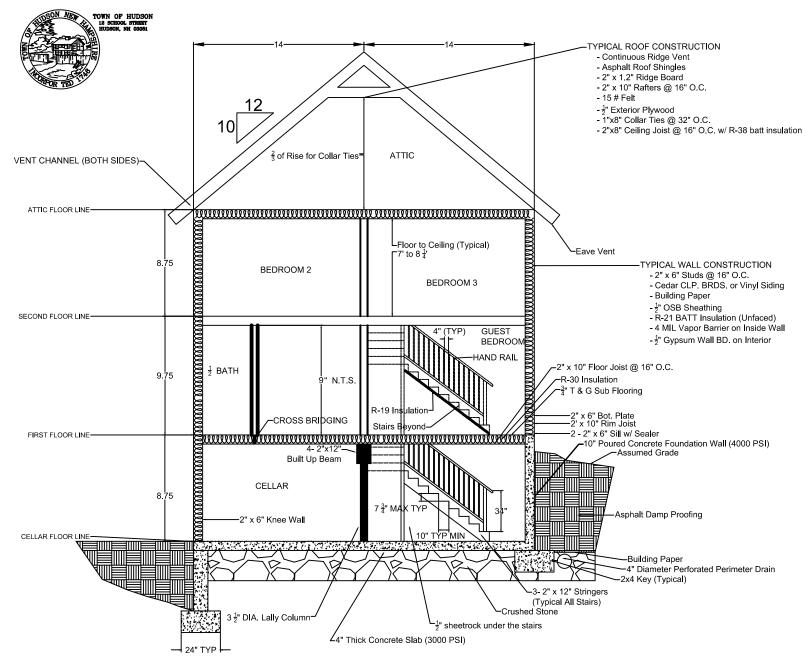

ectural and engineered stamped drawings, one set of engineered stamped MEP drawings, one set of ADA accessibility drawings, one set of fire alarm drawings with specifications, one set of sprinkler drawings with specifications.



TOWN OF HUDSON 12 School Street Hudson, NH 03051



# FLOOR PLAN EXAMPLE

Rev. Jan. 2012





#### Checklist:

- North Arrow
- Plot Plan Scale
- Property Owner Info
- Parcel No. & Zoning
- A Property Dimensions
- **B** Easements
- C Roads and Streets
- D Stream, Creek, or River
- Existing buildings
- Proposed buildings + dimensions

Use Arrows to show distances from buildings to setbacks. Use solid lines to indicate existing structures. Use dotted lines to indicate proposed structures.

NOTE:

All Dimensions in Feet.

Rev. Jan. 2012

# Sample House Cross Section



Rev. Jan. 2012