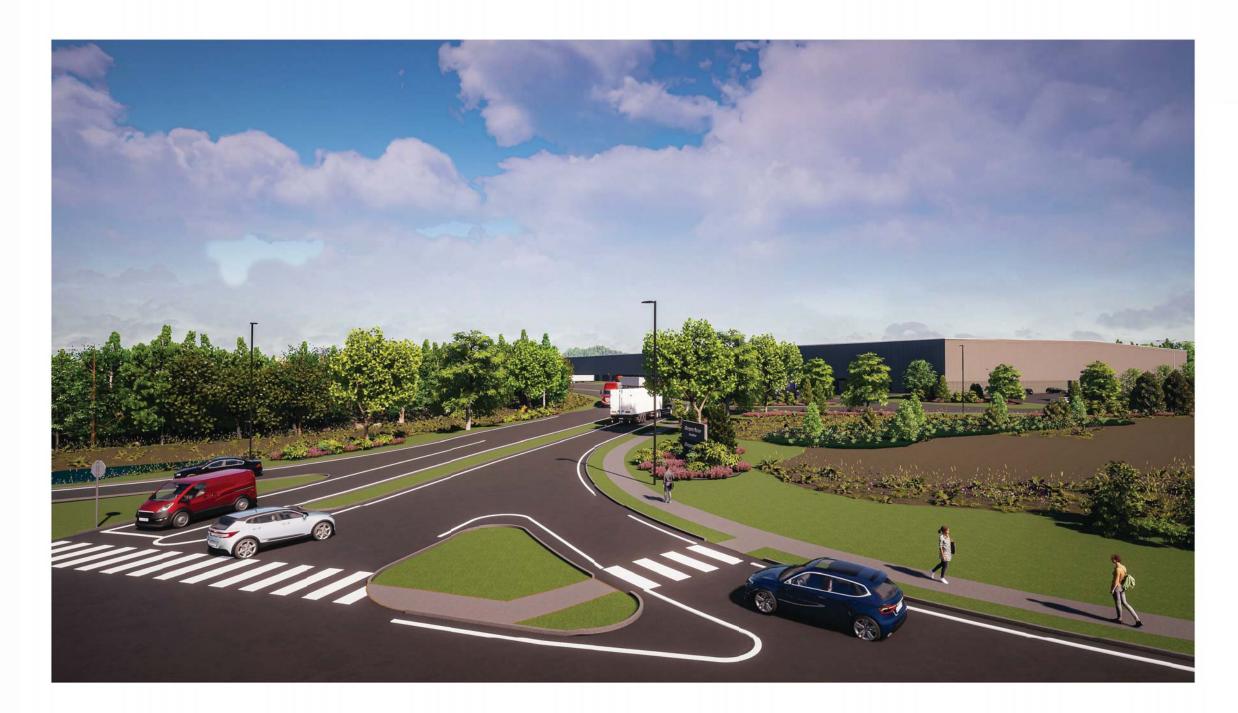

1.18.2022 Scale 12" = 1'-0" aF+S Job No. 2113a-FRDR

View of Proposed

A202

View of Proposed

View A of Proposed from Friars Drive

Architec

3 Dundee Park Suite B02

. . . . . .