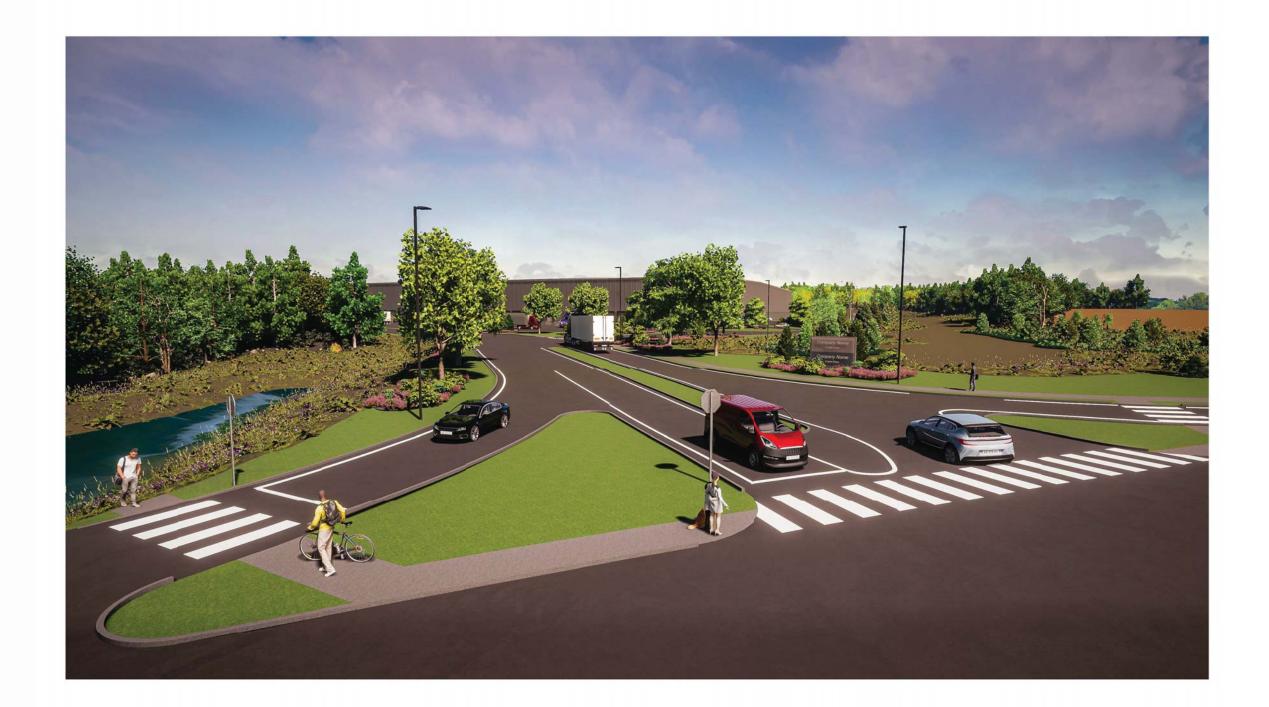

Date
1.18.2022

Scale
12" = 1'-0"

aF+\$ Job No.
2113a-FRDR

View A of Proposed from Friars Drive

4203

View B of Proposed from Friars Drive

Archite

3 Dundee P Suite E Andover