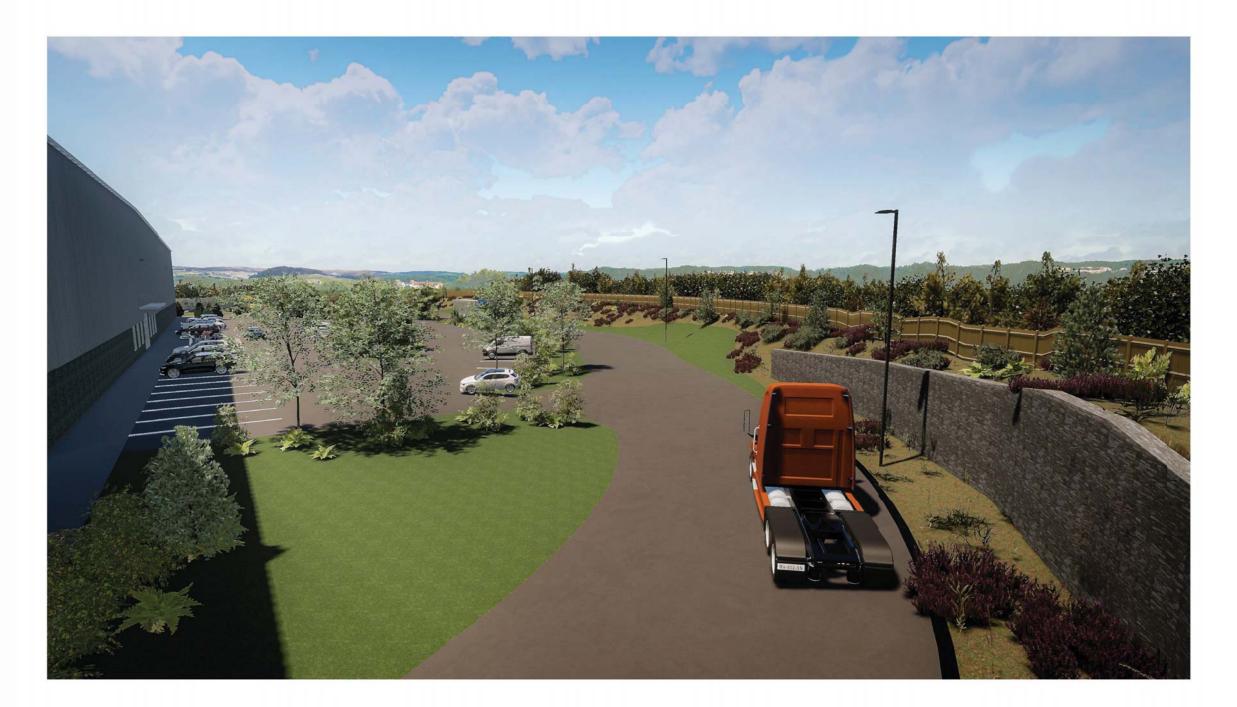

1.18.2022 Scale 12" = 1'-0" aF+S Job No. 2113a-FRDR

View of Proposed

A202

View of Proposed

View A of Proposed from Friars Drive

Architec

3 Dundee Park Suite B02

. . . . . .

Date
1.18.2022

Scale
12" = 1'-0"

aF+\$ Job No.
2113a-FRDR

View A of Proposed from Friars Drive

4203

View B of Proposed from Friars Drive

Archite

3 Dundee P Suite E Andover