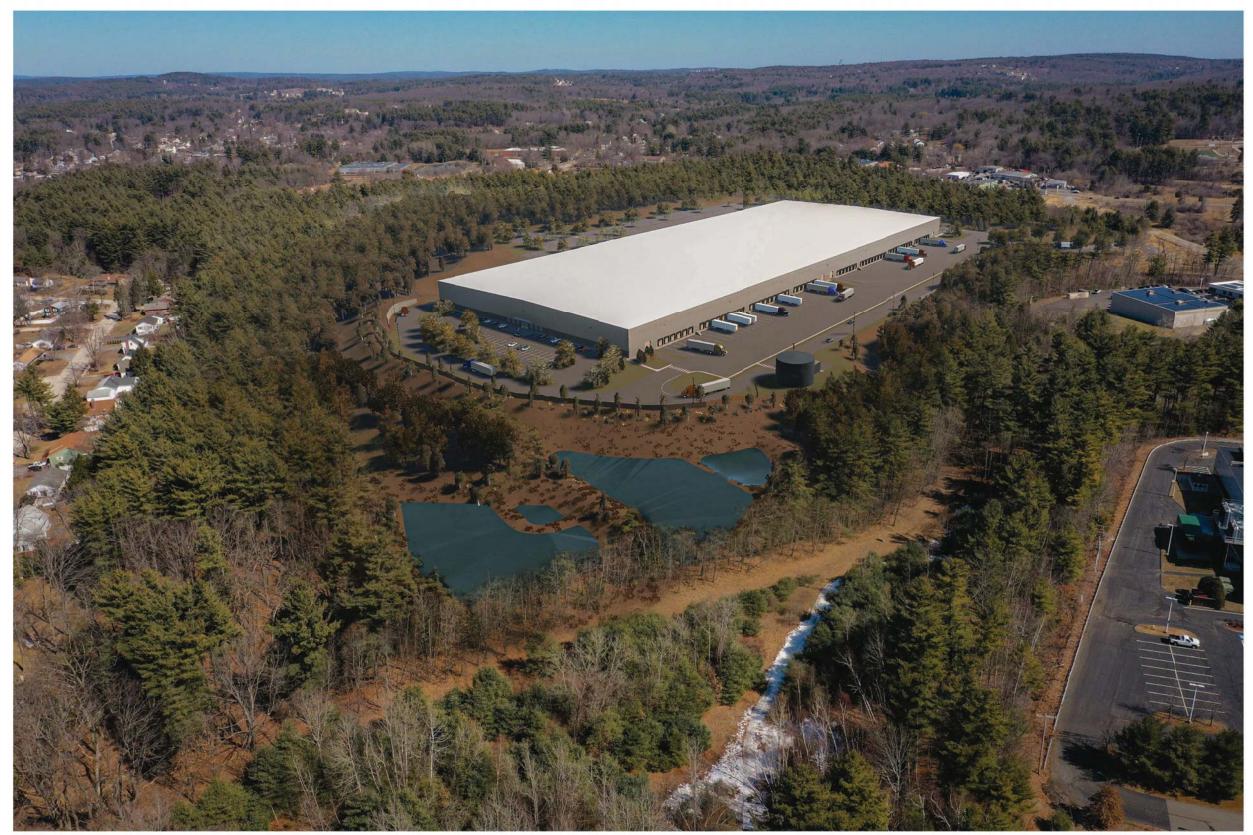

View from the southwest corner of the project site at an elevation of 350 feet looking east.

applied Form + Space

Construction Manage

3 Dundee P Suite E

\_\_\_\_

Anna

These Documents are recorded on or can be transmitted a electronic media and are therefore subject to undetectable alteration or erasure, intentionally or unintentionally, due is safety to transmission, conversion, media degradation, softwa pror or human alteration. Accordingly, applied Form + Spa LD shall not be held liable for any daims, losses, damages but the safety of the safety of the safety of the safety social residual cost of any such alteration or unsurbiorized use