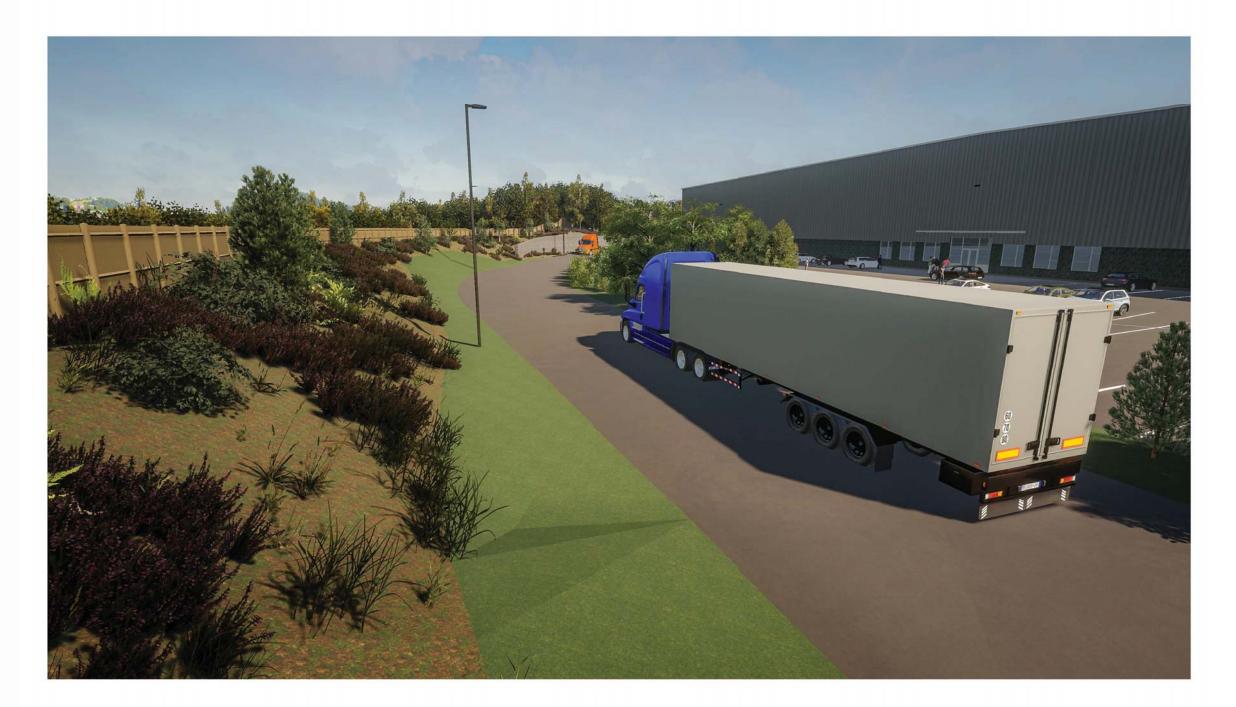

Date 1.18.2022 Scale 12" = 1'-0" aF+S Job No. 2113a-FRDR

View B of Proposed from Friars Drive

A204

View C Tenant 'B' Drive (Hickory Street)

applied Form + Space

Architec

3 Dundee P Suite E Andover

detail.