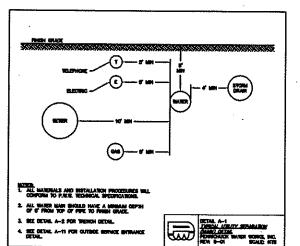

## Lucier Park Drive Street Acceptance STAFF REPORT

October 18, 2018

SITE: Lucier Park Drive & Eayer Pond Road - Map 247 Lots 45-6 to 45-16

#### **ATTACHMENTS:**

- 1) Memo from Elvis Dhima PE, Town Engineer, to Brian Groth, Town Planner with recommendation for acceptance Attachment "A"
- 2) Memo from Elvis Dhima PE, Town Engineer, to Jess Forrence, Director of Public Works; Rob Buxton, Fire Chief; and Jason Lavoie, Police Chief with recommendation for acceptance Attachment "**B**"
- 3) Memo from Rob Buxton, Fire Chief, to Elvis Dhima PE, Town Engineer, with recommendation for acceptance Attachment "C"
- 4) Memo from Jess Forrence, Director of Public Works, to Elvis, Dhima PE, Town Engineer, with recommendation for acceptance Attachment "**D**"

**RECOMMENDATION**: Staff recommends acceptance of Lucier Park Drive per recommendation of the Town Engineer in concurrence with the Director of Public Works, Fire Chief and Police Chief. A DRAFT MOTION is provided below:

#### MOTION TO RECOMMEND ACCEPTANCE:

| I move to recommer | id acceptance of Lucier Park | Drive per recommendation of the Town | i Engineer. |
|--------------------|------------------------------|--------------------------------------|-------------|
| Motion by:         | Second:                      | Carried/Failed:                      |             |