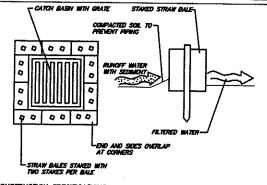

TARIO OPPORTUNISTE SHALL BOOK DEPOSED THAN DE CONTROL MENTER. MEASURES SECONDA AND MELITARIO STEES SHALL BE LOOK CONTROL MEASURES SECONDA AND MEASURED AND STEE SHALL BE USED. THE STRUCTURES MEMORIFICIAL MEASURES SECONDA AND MEASURED AND MEASURES SECONDA AND MEASURED AND MEASURES SECONDA CONTROL MEASURES SECONDA AND MEASURES SECONDA MEASURES SECONDA AND ME
- SHALL BE RESTALLED ANORRO ALL DRAWNEE STRUCTURES BREQUIETLY AFTER RESTALLATOR.

  8. ALL CLOSED DRAWNEE SHALL BE RESTALLED AS HE SITE IS BROUNT TO GRADE. UNEVER HE WILL DE RESTALLED AS HE SITE IS BROUNT TO GRADE. UNEVER HE WILL DE RESTALLED BITTER SITES AND STRUCTURE DRAWNER STRUCTURE AND AND STRUCTURE AND STRUCTURE AND ALL DISTANCED DRAWS AND STRUCTURE AND ALL DISTANCED DROWS AND STRUCTURE AND ALL DROWS AND STRUCTURE AND ALL DROW







#### CONSTRUCTION SPECIFICATIONS

- I. BALES SHALL BE PLACED IN A ROW WITH DIES TIGHTLY ARITTMIC THE
- ADJACDNT BALES.

  2. EMAN BALE SHALL BE DIRECTORD IN THE SOIL A JERBARIA OF 4".

  2. EMAN BALE SHALL BE DIRECTORD IN THE SOIL A JERBARIA OF 4".

  3. BALES SHALL BE SECURELY AMENDRED IN PLACE BY STAKES OR REBARS
  OTHERS THROUGH THE BALES. THE PREST STAKE IN EACH BALE SHALL BE
  MAKELED TOWNER THE PRESTANCE AND REPARE OR REPLACEMENT SHALL BE
  LUTHE BOUNDED Y A BENEFOLD.
- MICE PROMPTLY AS NEDERLY B. BLIES SKILL BE REMOVED WHEN THEY HAVE SERVED THEIR USEFULNESS SO AS NOT TO BLOCK OR BEFORE STORY FLOW OR DRUBNIGE.

INSTALLATION HOTES:

1. STRAW BALES MAY BE USED ARCUMD CATCH BASINS PRIOR TO THE BASE COAT PANIMO OPERATIONS. STRAW BALES SYALL NOT BE USED AS A TEMPORARY PROSON CONTROL MEA