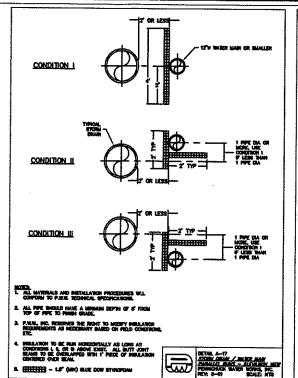

ER/SEMER CROSSING.
  4. ALL CONSTRUCTION WITHIN THE PUBLIC MIGHT-OF-MMY SHALL CONFO.
  TO CURRENT CITY/TOWN SPECIFICATIONS.

SEWER-WATER CROSSING

M.T.S.

CONSTRUCTION DETAILS - TAX MAP 147/LOT 24

# MANSFIELD DRIVE HUDSON, NEW HAMPSHIRE

SCALE: N.T.S.

MARCH 1, 2018



Maynard & Paquette Engineering Associates, LLC Consulting Engineers and Land Surveyora 31 Quincy Street, Nashua, N.H. 03060 Phone (803)883-8433 Fax (603)883-7227

KPM APB RAM D 12253

VENSON

ZHZ.

DATE OF MEETING

SUBDINISONS ARE VALID FOR ONE YEAR FROM THE DATE OF FLAMMING BOARD MEETING TRULL APPROVAL. FOR AN APPLICANT TO GAN AN DESIGNITION FROM ALL SUBSEQUENT CHANGES IN SUBDINISON REGULATIONS, SITE FLAM REGULATIONS, AND CHANGES TO THE ZOUNG COMMANCE, SE IN, IRSA 474-38

APPROVED BY THE HUDSON, N.H. PLANNING BOARD





























SCALE: N.T.S.

MARCH 1, 2018



Maynard & Paquette Engineering Associates, LLC Consulting Engineers and Land Surveyors 31 Quincy Street, Nashua, NH. 03060 Phone (603)883-8433 Fax. (603)883-7227

| КРМ                 | APB   | RAM |        | D | 12253 |
|---------------------|-------|-----|--------|---|-------|
| Control of the last | 7/1/2 |     | 700000 |   |       |

EROSION AND SEDMENT CONTROL PRACTICES INCLUDE THE USE OF THE FOLLOWING-STRAW BALE BAMBERS, SILT SCREEN FENCE BAMBERS, TEMPORARY SEDMENTATION BASHS, PERMANENT DETENTION/SEDMENTATION BASHS, GRASS AND/OR ROCK LINED SIMILES, DIVERSIONS WITH LEVEL SPIRADERS.

- 1. ALL PERMANENT AND TEMPORARY EROSION CONTROL MEASURES SHALL BE IN ACCORDANCE WITH "STORM WHIER MANAGEMENT AND EROSION AND STUMENT CONTROL HANDBOOK