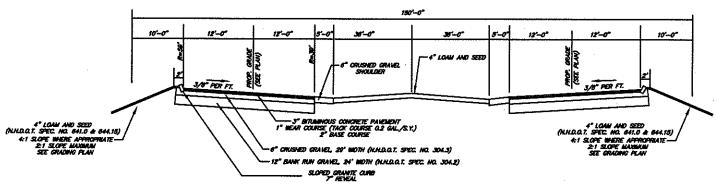

omments regarding a proposed 100' x 50' detention basin with associated 30' access easement to be located on Map 147/Lot 24. Plan set is attached. Detention basin is shown on sheet 6.

Thank you, Brian

Brian Groth Town Planner





12253 GROOD APROLO BOX & PAGE RASSON SOF TO HARPE

KPM APB



GANGED DAVIED GENERAL APPROPER BOOK & MARKE BENNERS OF 10

12253

KPM APB



12253 (SANTO DELL'ED CHOCKE APPROVED BOOK & PARK ASSESSMENT SEE ARRICHMENT OF 10

KPM APB RAM D 12253 DESCREED WANTED CHECKED APPROVED REVISION SIZE JUB MUNICIPA



KPM APB RAM D 12253 GENORED GRAFTED GRECKED APPROVED REVISION SIZE JOB HOLDER OF 10





3+50

4+00

5+00

6+00

6+50

7+00

7+50

8+00

D 12253 DESCRED DRAFTED CHECKED APPROVED REVISION SIZE JAB MARKET OF 10

KPM APB RAM







# ROADWAY CROSS SECTION

N. T.S.



# TYP. ROADWAY CROSS SECTION AT CUL-DE-SAC

N.T.S.



PERFORATED STORM DRAIN

APPROVED BY THE HUDSON, N.H. PLANNING BOARD DATE OF MEETING:

SIGNATURE DATE:
SIBDINSONS ARE VALID FOR ONE YEAR FROM THE DATE OF PLANNING BOARD MEETING.
FIRML APPROVAL. FOR AN APPLICANT TO GAN AN EXEMPTION FROM ALL SUBSECUENT
GUARGES IN SUBDINSON REGULATIONS, STE PLAN REGULATIONS, AND CHANGES TO
THE ZONING ORDINANCE, SEE N.H. RSA 674-30





HOTES STANDARD MANNALE

O BREATS AND SIELIES MANNALES SHALL MAVE A BROCK PANED
SHELF AND SIELIES MANNALES TO COMPOSE TO THE SIZE OF
FPE AND ROW AT CHARGES IN DIRECTION. THE MOPITS
SHALL BE LAID OUT IN CLOTHES OF THE LONGEST RADIUS
POSSELE TANGENT TO THE CONTROLLE OF THE SHALE SHALL BE CANDED TO THE CONTROLLED TO THE ELEMATOR OF THE
HOREST PRIPE CROWN AND SLOPE TO ORAN TOWAR