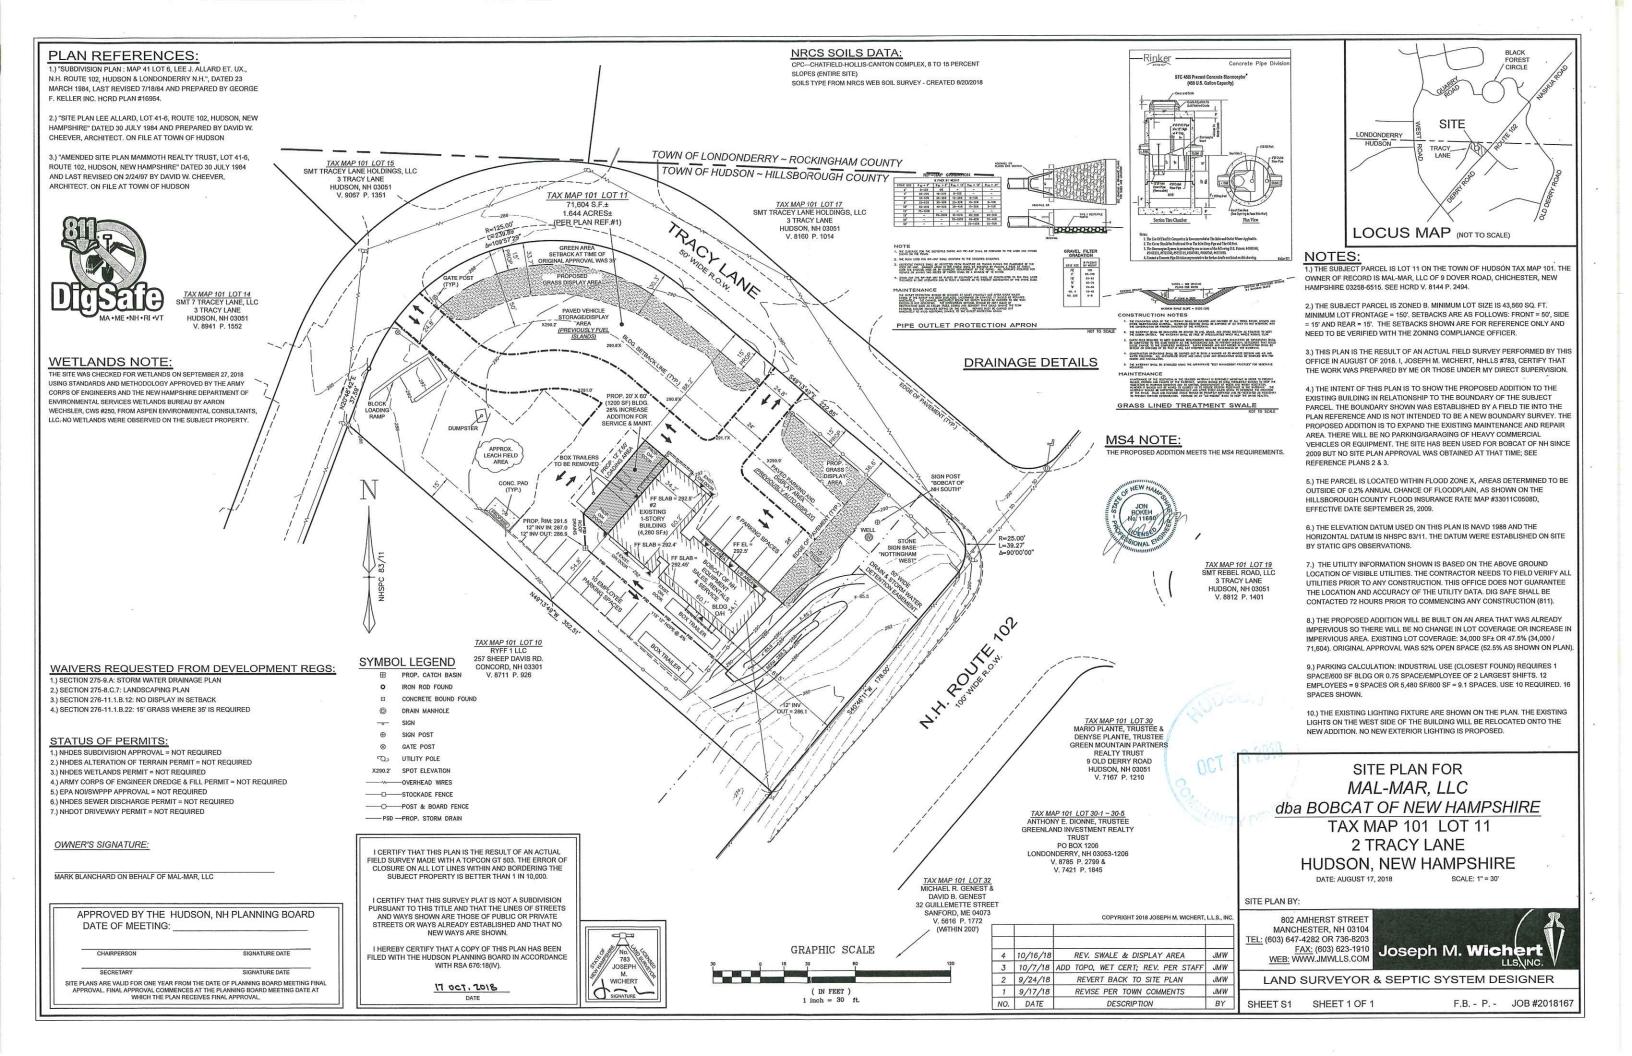

#### XIII. NEW BUSINESS/PUBLIC HEARINGS

A. Mal-Mar, LLC Site Plan SP# 16-18 2 Tracy Lane Map 101/Lot 011

Purpose of Plan: to allow a 20' x 60' building addition. Application Acceptance & Hearing. Deferred from September 26, 2018.

2 Tracy Lane Map 101/Lot 011

Purpose of Plan: to amend the previously approved site plan to allow 1 20' x 60' building addition. Application Acceptance & Hearing.

This case has been deferred until the October 24, 2018 Planning Board Meeting