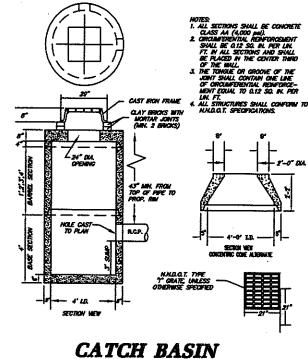

47/Lot 24

Elvis,

Please offer your comments regarding a proposed 100' x 50' detention basin with associated 30' access easement to be located on Map 147/Lot 24. Plan set is attached. Detention basin is shown on sheet 6.

Thank you, Brian

Brian Groth Town Planner





12253 GROOD APROLO BOX & PAGE RASSON SOF TO HARPE

KPM APB



GANGED DAVIED GENERAL APPROPER BOOK & MARKE BENNERS OF 10

12253

KPM APB



12253 (SANTO DELL'ED CHOCKE APPROVED BOOK & PARK ASSESSMENT SEE ARRICHMENT OF 10

KPM APB RAM D 12253 DESCREED WANTED CHECKED APPROVED REVISION SIZE JUB MUNICIPA



KPM APB RAM D 12253 GENORED GRAFTED GRECKED APPROVED REVISION SIZE JOB HOLDER OF 10





3+50

4+00

5+00

6+00

6+50

7+00

7+50

8+00

D 12253 DESCRED DRAFTED CHECKED APPROVED REVISION SIZE JAB MARKET OF 10

KPM APB RAM







# ROADWAY CROSS SECTION

N. T.S.



# TYP. ROADWAY CROSS SECTION AT CUL-DE-SAC

N.T.S.



PERFORATED STORM DRAIN

APPROVED BY THE HUDSON, N.H. PLANNING BOARD DATE OF MEETING:

SIGNATURE DATE:
SIBDINSONS ARE VALID FOR ONE YEAR FROM THE DATE OF PLANNING BOARD MEETING.
FIRML APPROVAL. FOR AN APPLICANT TO GAN AN EXEMPTION FROM ALL SUBSECUENT
GUARGES IN SUBDINSON REGULATIONS, STE PLAN REGULATIONS, AND CHANGES TO
THE ZONING ORDINANCE, SEE N.H. RSA 674-30





HOTES STANDARD MANNALE

O BREATS AND SIELIES MANNALES SHALL MAVE A BROCK PANED
SHELF AND SIELIES MANNALES TO COMPOSE TO THE SIZE OF
FPE AND ROW AT CHARGES IN DIRECTION. THE MOPITS
SHALL BE LAID OUT IN CLOTHES OF THE LONGEST RADIUS
POSSELE TANGENT TO THE CONTROLLE OF THE SHALE SHALL BE CANDED TO THE CONTROLLED TO THE ELEMATOR OF THE
HORE