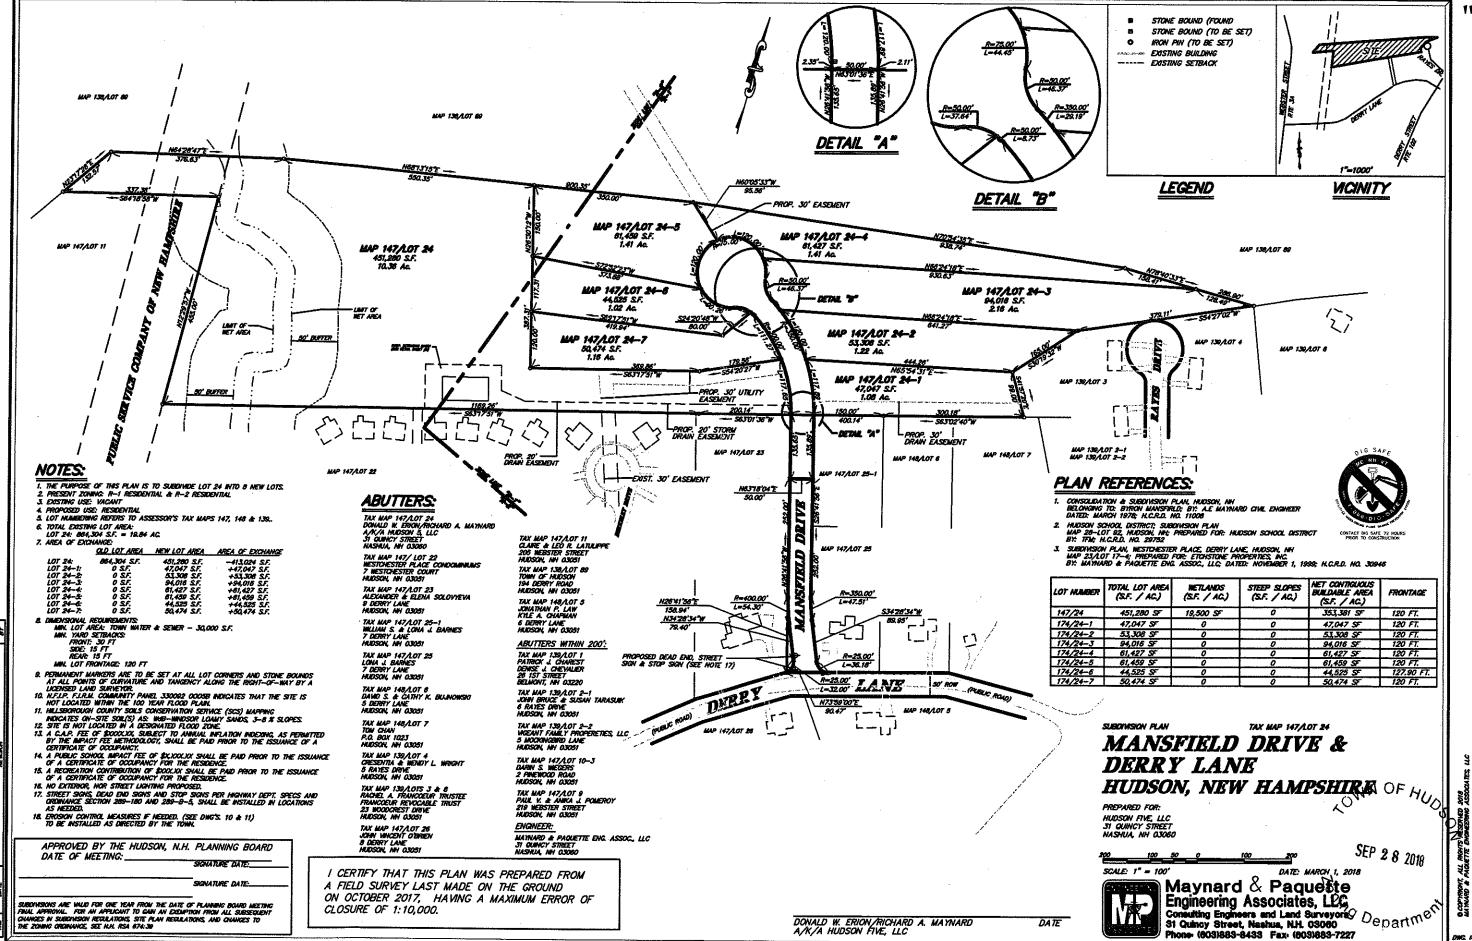

215 Webster Street Map 147/Lot 024

Purpose of Plan: to Subdivide 1 lot into 8 residential building lots on an extension of existing Mansfield Drove (off Derry Lane). Responses to CLD/Fuss & O'Neill Review including various existing & proposed easements and drainage/Storm Water Analysis. Conceptual Review only.