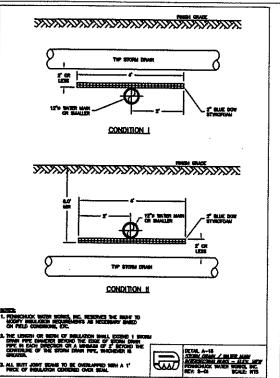

ITER/SEMER CROSSING.
  4. ALL CONSTRUCTION WITHIN THE PUBLIC MIGHT-OF-MMY SHALL CONFO.
  TO CURRENT CITY/TOWN SPECIFICATIONS.

SEWER-WATER CROSSING

M.T.S.

CONSTRUCTION DETAILS - TAX MAP 147/LOT 24

# MANSFIELD DRIVE HUDSON, NEW HAMPSHIRE

SCALE: N.T.S.

MARCH 1, 2018



Maynard & Paquette Engineering Associates, LLC Consulting Engineers and Land Surveyora 31 Quincy Street, Nashua, N.H. 03060 Phone (803)883-8433 Fax (603)883-7227

KPM APB RAM D 12253

VENSON

ZHZ.

DATE OF MEETING

SUBDINISONS ARE VALID FOR ONE YEAR FROM THE DATE OF FLAMMING BOARD MEETING TRULL APPROVAL. FOR AN APPLICANT TO GAN AN DESIGNITION FROM ALL SUBSEQUENT CHANGES IN SUBDINISON REGULATIONS, SITE FLAM REGULATIONS, AND CHANGES TO THE ZOUNG COMMANCE, SE IN, IRSA 474-38

APPROVED BY THE HUDSON, N.H. PLANNING BOARD





























SCALE: N.T.S.

MARCH 1, 2018



Maynard & Paquette Engineering Associates, LLC Consulting Engineers and Land Surveyors 31 Quincy Street, Nashua, NH. 03060 Phone (603)883-8433 Fax. (603)883-7227

| КРМ                 | APB   | RAM |        | D | 12253 |
|---------------------|-------|-----|--------|---|-------|
| Control of the last | 7/1/2 |     | 700000 |   |       |

EROSION AND SEDMENT CONTROL PRACTICES INCLUDE THE USE OF THE FOLLOWING-STRAW BALE BAMBERS, SILT SCREEN FENCE BAMBERS, TEMPORARY SEDMENTATION BASHS, PERMANENT DETENTION/SEDMENTATION BASHS, GRASS AND/OR ROCK LINED SIMILES, DIVERSIONS WITH LEVEL SPIRADERS.

- 1. ALL PERMANENT AND TEMPORARY EROSION CONTROL MEASURES SHALL BE IN ACCORDANCE WITH "STORM WHIER MANAGEMENT AND EROSION AND STUMENT CONTROL HANDBO