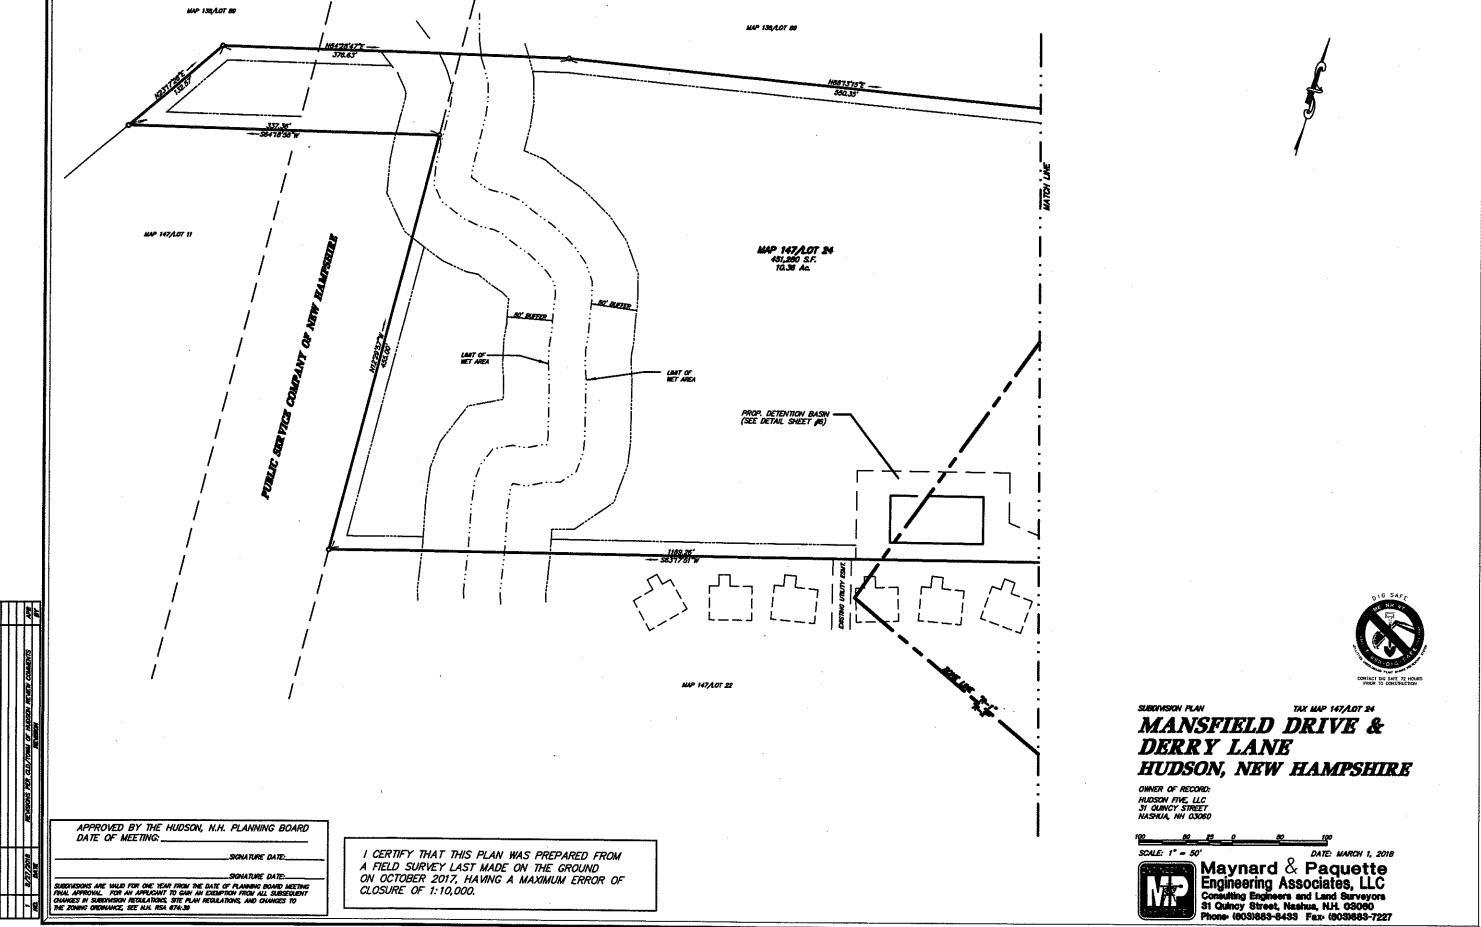

215 Webster Street Map 147/Lot 024

Purpose of Plan: to Subdivide 1 lot into 8 residential building lots on an extension of existing Mansfield Drove (off Derry Lane). Responses to CLD/Fuss & O'Neill Review including various existing & proposed easements and drainage/Storm Water Analysis. Conceptual Review only.