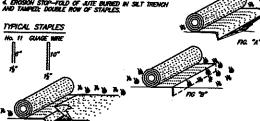

EAS ON STE.

4. REPLACE THE EMPTING SLT SACK BACK INTO THE CATCH BUSIN AND MANITAIN UNTIL DISTURBED SLOPES HAVE ADDRESS AREQUARTE VEGETATIVE CONSTRUCTION.

-REMOVE "SILTSACK" FROM CATCH RASH BY ATTACHNIC TO BOTH BARS AND LIFTING WITH AVAILABLE EDUPMENT.

— SLT SACK INSTALLED UNDER CATCH BASIN GRATE, WITH EMPTYING STRAPS LAID OUT FLAT.

## DETAIL FOR STABILIZING WITH JUTE MATTING

I. BURY THE TOP DIDGS OF THE JUTE STREPS IN A THENCH & INCHES OR MORE IN CEPTAL.

2. THEN THE THENCH FILL OF SOIL. SECURE IT WITH A ROW OF STAPLES, & MICH STAPLES, AND SHAPE TO DIDGE THE THENCY.

3. OPERAP AND BURY THE UPPER DID OF THE LOWER STREP AS IN FIGURES. "A MIO "2" OPERLAP THE BUD OF THE TOP STREP 4 MICHES AND STAPLE.

4. DROSSON STOP-FILLD OF JUTE BURBED IN SILT THENCH AND TAMPED; DOUBLE ROW OF STAPLES.



- WOVEN WHE FINCE (WIN. 14 1/2 GUAGE, MAX. 6" MESH SPACEAG)

HEIGHT OF LINE

SILT FENCE

ROW GROUPS

PERSPECTIVE VIEW

GENERAL SITE CONSTRUCTION SPECIFICATIONS

1. ALL GRADING OR DISTURBED AREAS INCLUDING SLOPES SHALL BE PROTECTED DURBING GLEARING AND CONSTRUCTION, IN ACCORDANCE WITH THESE PLANS, URIT. NEY ARE PERMANENTLY STABLIZED.

2. ALL SEDMENT CONTROL PRACTICES AND MEASURES SHALL BE CONSTRUCTED, AND MAINTAINED IN ACCORDANCE WITH THESE PLANS.

3. TOPSIGL REQUIRED FOR THE ESTABLISHENT OF MEGTATION SHALL BE STOCKED IN AMOUNTS NECESSARY TO COMPLETE PRISSED GRADING OF ALL DIPOSED AREAS.

STOUGHED IN ANOMAIS NECESSARY TO COMPLETE THISSED GRUING OF ALL DEPOSED AREAS.

4. MEAS TO BE THISSED SHALL BE CLEMED, GRUINED, AND STREPPED OF TOPSOL TO REMOVE THESE VECENTION, ROOTS OR OTHER GRECTOMARI