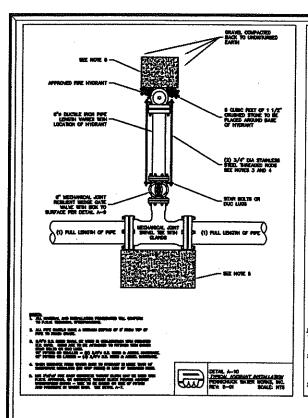

MITER/SEMER CROSSING.
  4. ALL CONSTRUCTION WITHIN THE PUBLIC MIGHT-OF-MMY SHALL CONFO.
  TO CURRENT CITY/TOWN SPECIFICATIONS.

SEWER-WATER CROSSING

M.T.S.

CONSTRUCTION DETAILS - TAX MAP 147/LOT 24

# MANSFIELD DRIVE HUDSON, NEW HAMPSHIRE

SCALE: N.T.S.

MARCH 1, 2018



Maynard & Paquette Engineering Associates, LLC Consulting Engineers and Land Surveyora 31 Quincy Street, Nashua, N.H. 03060 Phone (803)883-8433 Fax (603)883-7227

KPM APB RAM D 12253

VENSON

ZHZ.

DATE OF MEETING

SUBDINISONS ARE VALID FOR ONE YEAR FROM THE DATE OF FLAMMING BOARD MEETING TRULL APPROVAL. FOR AN APPLICANT TO GAN AN DESIGNITION FROM ALL SUBSEQUENT CHANGES IN SUBDINISON REGULATIONS, SITE FLAM REGULATIONS, AND CHANGES TO THE ZOUNG COMMANCE, SE IN, IRSA 474-38

APPROVED BY THE HUDSON, N.H. PLANNING BOARD





























SCALE: N.T.S.

MARCH 1, 2018



Maynard & Paquette Engineering Associates, LLC Consulting Engineers and Land Surveyors 31 Quincy Street, Nashua, NH. 03060 Phone (603)883-8433 Fax. (603)883-7227

| КРМ                 | APB   | RAM |        | D | 12253 |
|---------------------|-------|-----|--------|---|-------|
| Control of the last | 7/1/2 |     | 700000 |   |       |

EROSION AND SEDMENT CONTROL PRACTICES INCLUDE THE USE OF THE FOLLOWING-STRAW BALE BAMBERS, SILT SCREEN FENCE BAMBERS, TEMPORARY SEDMENTATION BASHS, PERMANENT DETENTION/SEDMENTATION BASHS, GRASS AND/OR ROCK LINED SIMILES, DIVERSIONS WITH LEVEL SPIRADERS.

- 1. ALL PERMANENT AND TEMPORARY EROSION CONTROL MEASURES SHALL BE IN ACCORDANCE WITH "STORM WHIER MANAGEMENT AND EROSION AND STUMENT CONTROL HAND