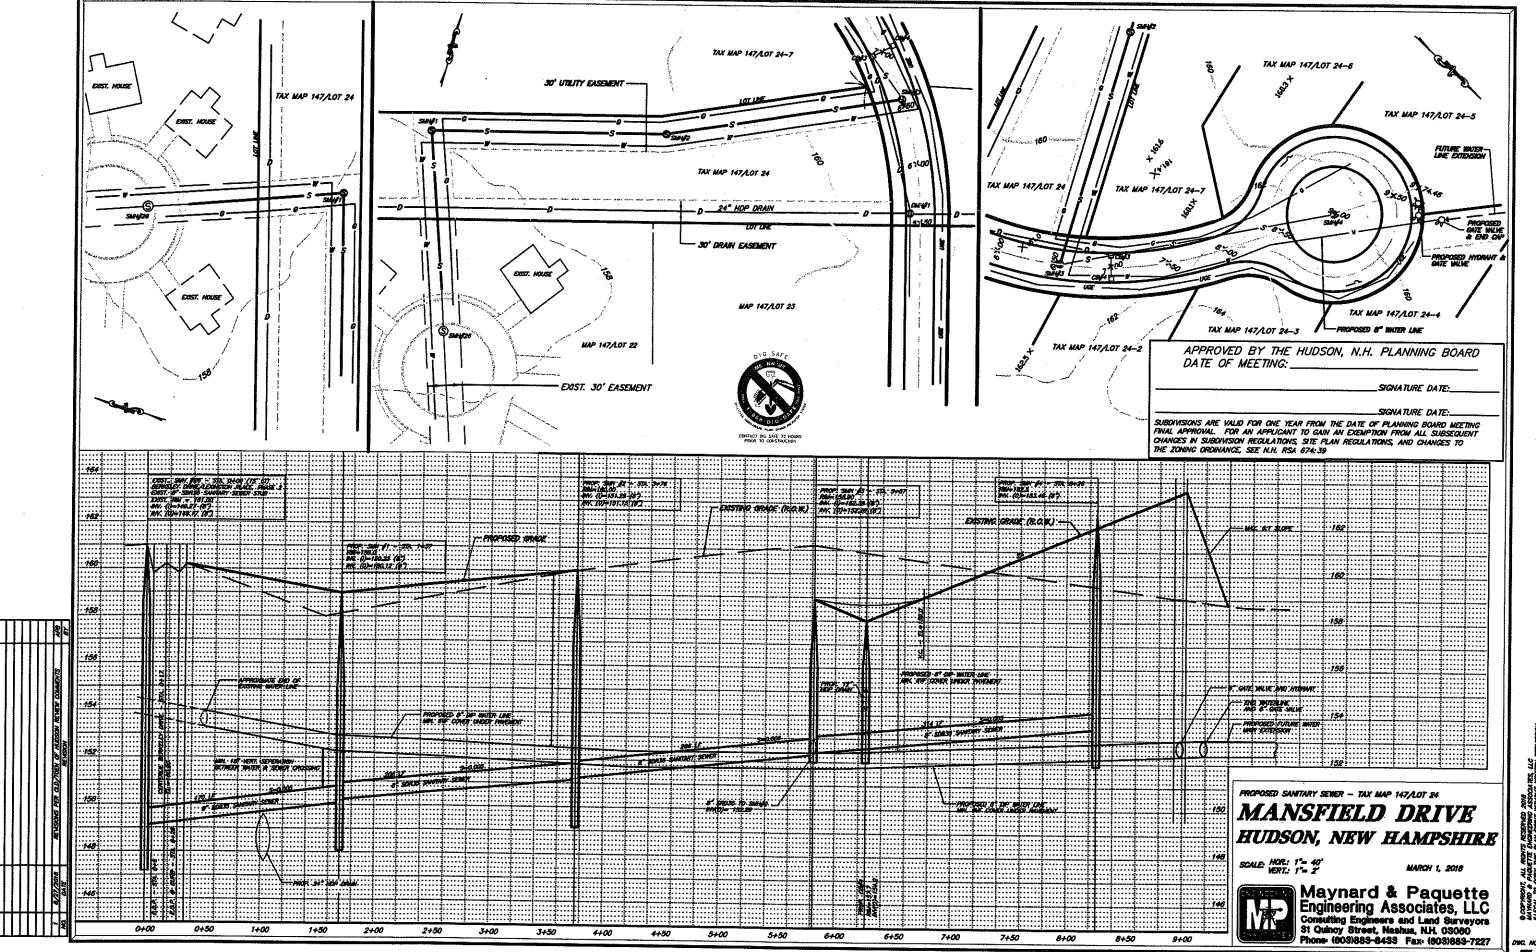

215 Webster Street Map 147/Lot 024

Purpose of Plan: to Subdivide 1 lot into 8 residential building lots on an extension of existing Mansfield Drove (off Derry Lane). Responses to CLD/Fuss & O'Neill Review including various existing & proposed easements and drainage/Storm Water Analysis. Conceptual Review only.