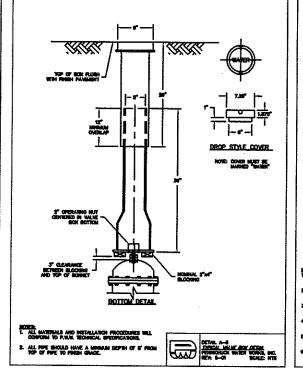

/SEMER CROSSING.
  4. ALL CONSTRUCTION WITHIN THE PUBLIC MIGHT-OF-MMY SHALL CONFO.
  TO CURRENT CITY/TOWN SPECIFICATIONS.

SEWER-WATER CROSSING

M.T.S.

CONSTRUCTION DETAILS - TAX MAP 147/LOT 24

# MANSFIELD DRIVE HUDSON, NEW HAMPSHIRE

SCALE: N.T.S.

MARCH 1, 2018



Maynard & Paquette Engineering Associates, LLC Consulting Engineers and Land Surveyora 31 Quincy Street, Nashua, N.H. 03060 Phone (803)883-8433 Fax (603)883-7227

KPM APB RAM D 12253

VENSON

ZHZ.

DATE OF MEETING

SUBDINISONS ARE VALID FOR ONE YEAR FROM THE DATE OF FLAMMING BOARD MEETING TRULL APPROVAL. FOR AN APPLICANT TO GAN AN DESIGNITION FROM ALL SUBSEQUENT CHANGES IN SUBDINISON REGULATIONS, SITE FLAM REGULATIONS, AND CHANGES TO THE ZOUNG COMMANCE, SE IN, IRSA 474-38

APPROVED BY THE HUDSON, N.H. PLANNING BOARD





























SCALE: N.T.S.

MARCH 1, 2018



Maynard & Paquette Engineering Associates, LLC Consulting Engineers and Land Surveyors 31 Quincy Street, Nashua, NH. 03060 Phone (603)883-8433 Fax. (603)883-7227

| КРМ                 | APB   | RAM |        | D | 12253 |
|---------------------|-------|-----|--------|---|-------|
| Control of the last | 7/1/2 |     | 700000 |   |       |

EROSION AND SEDMENT CONTROL PRACTICES INCLUDE THE USE OF THE FOLLOWING-STRAW BALE BAMBERS, SILT SCREEN FENCE BAMBERS, TEMPORARY SEDMENTATION BASHS, PERMANENT DETENTION/SEDMENTATION BASHS, GRASS AND/OR ROCK LINED SIMILES, DIVERSIONS WITH LEVEL SPIRADERS.

- 1. ALL PERMANENT AND TEMPORARY EROSION CONTROL MEASURES SHALL BE IN ACCORDANCE WITH "STORM WHIER MANAGEMENT AND EROSION AND STUMENT CONTROL HANDBOOK F