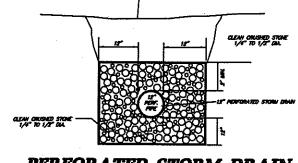

n with associated 30' access easement to be located on Map 147/Lot 24. Plan set is attached. Detention basin is shown on sheet 6.

Thank you, Brian

Brian Groth Town Planner





12253 GROOD APROLO BOX & PAGE RASSON SOF TO HARPE

KPM APB



GANGED DAVIED GENERAL APPROPER BOOK & MARKE BENNERS OF 10

12253

KPM APB



12253 (SANTO DELL'ED CHOCKE APPROVED BOOK & PARK ASSESSMENT SEE ARRICHMENT OF 10

KPM APB RAM D 12253 DESCREED WANTED CHECKED APPROVED REVISION SIZE JUB MUNICIPA



KPM APB RAM D 12253 GENORED GRAFTED GRECKED APPROVED REVISION SIZE JOB HOLDER OF 10





3+50

4+00

5+00

6+00

6+50

7+00

7+50

8+00

D 12253 DESCRED DRAFTED CHECKED APPROVED REVISION SIZE JAB MARKET OF 10

KPM APB RAM







# ROADWAY CROSS SECTION

N. T.S.



# TYP. ROADWAY CROSS SECTION AT CUL-DE-SAC

N.T.S.



PERFORATED STORM DRAIN

APPROVED BY THE HUDSON, N.H. PLANNING BOARD DATE OF MEETING:

SIGNATURE DATE:
SIBDINSONS ARE VALID FOR ONE YEAR FROM THE DATE OF PLANNING BOARD MEETING.
FIRML APPROVAL. FOR AN APPLICANT TO GAN AN EXEMPTION FROM ALL SUBSECUENT
GUARGES IN SUBDINSON REGULATIONS, STE PLAN REGULATIONS, AND CHANGES TO
THE ZONING ORDINANCE, SEE N.H. RSA 674-30





HOTES STANDARD MANNALE

O BREATS AND SIELIES MANNALES SHALL MAVE A BROCK PANED
SHELF AND SIELIES MANNALES TO COMPOSE TO THE SIZE OF
FPE AND ROW AT CHARGES IN DIRECTION. THE MOPITS
SHALL BE LAID OUT IN CLOTHES OF THE LONGEST RADIUS
POSSELE TANGENT TO THE CONTROLLE OF THE SHALE SHALL BE CANDED TO THE CONTROLLED TO THE ELEMATOR OF THE
HOREST PRIPE CROWN AND SLOPE TO ORAN TOWARD THE TAGENT
BROUGH CHARGEL UNDERLANGENT OF SHORT AND