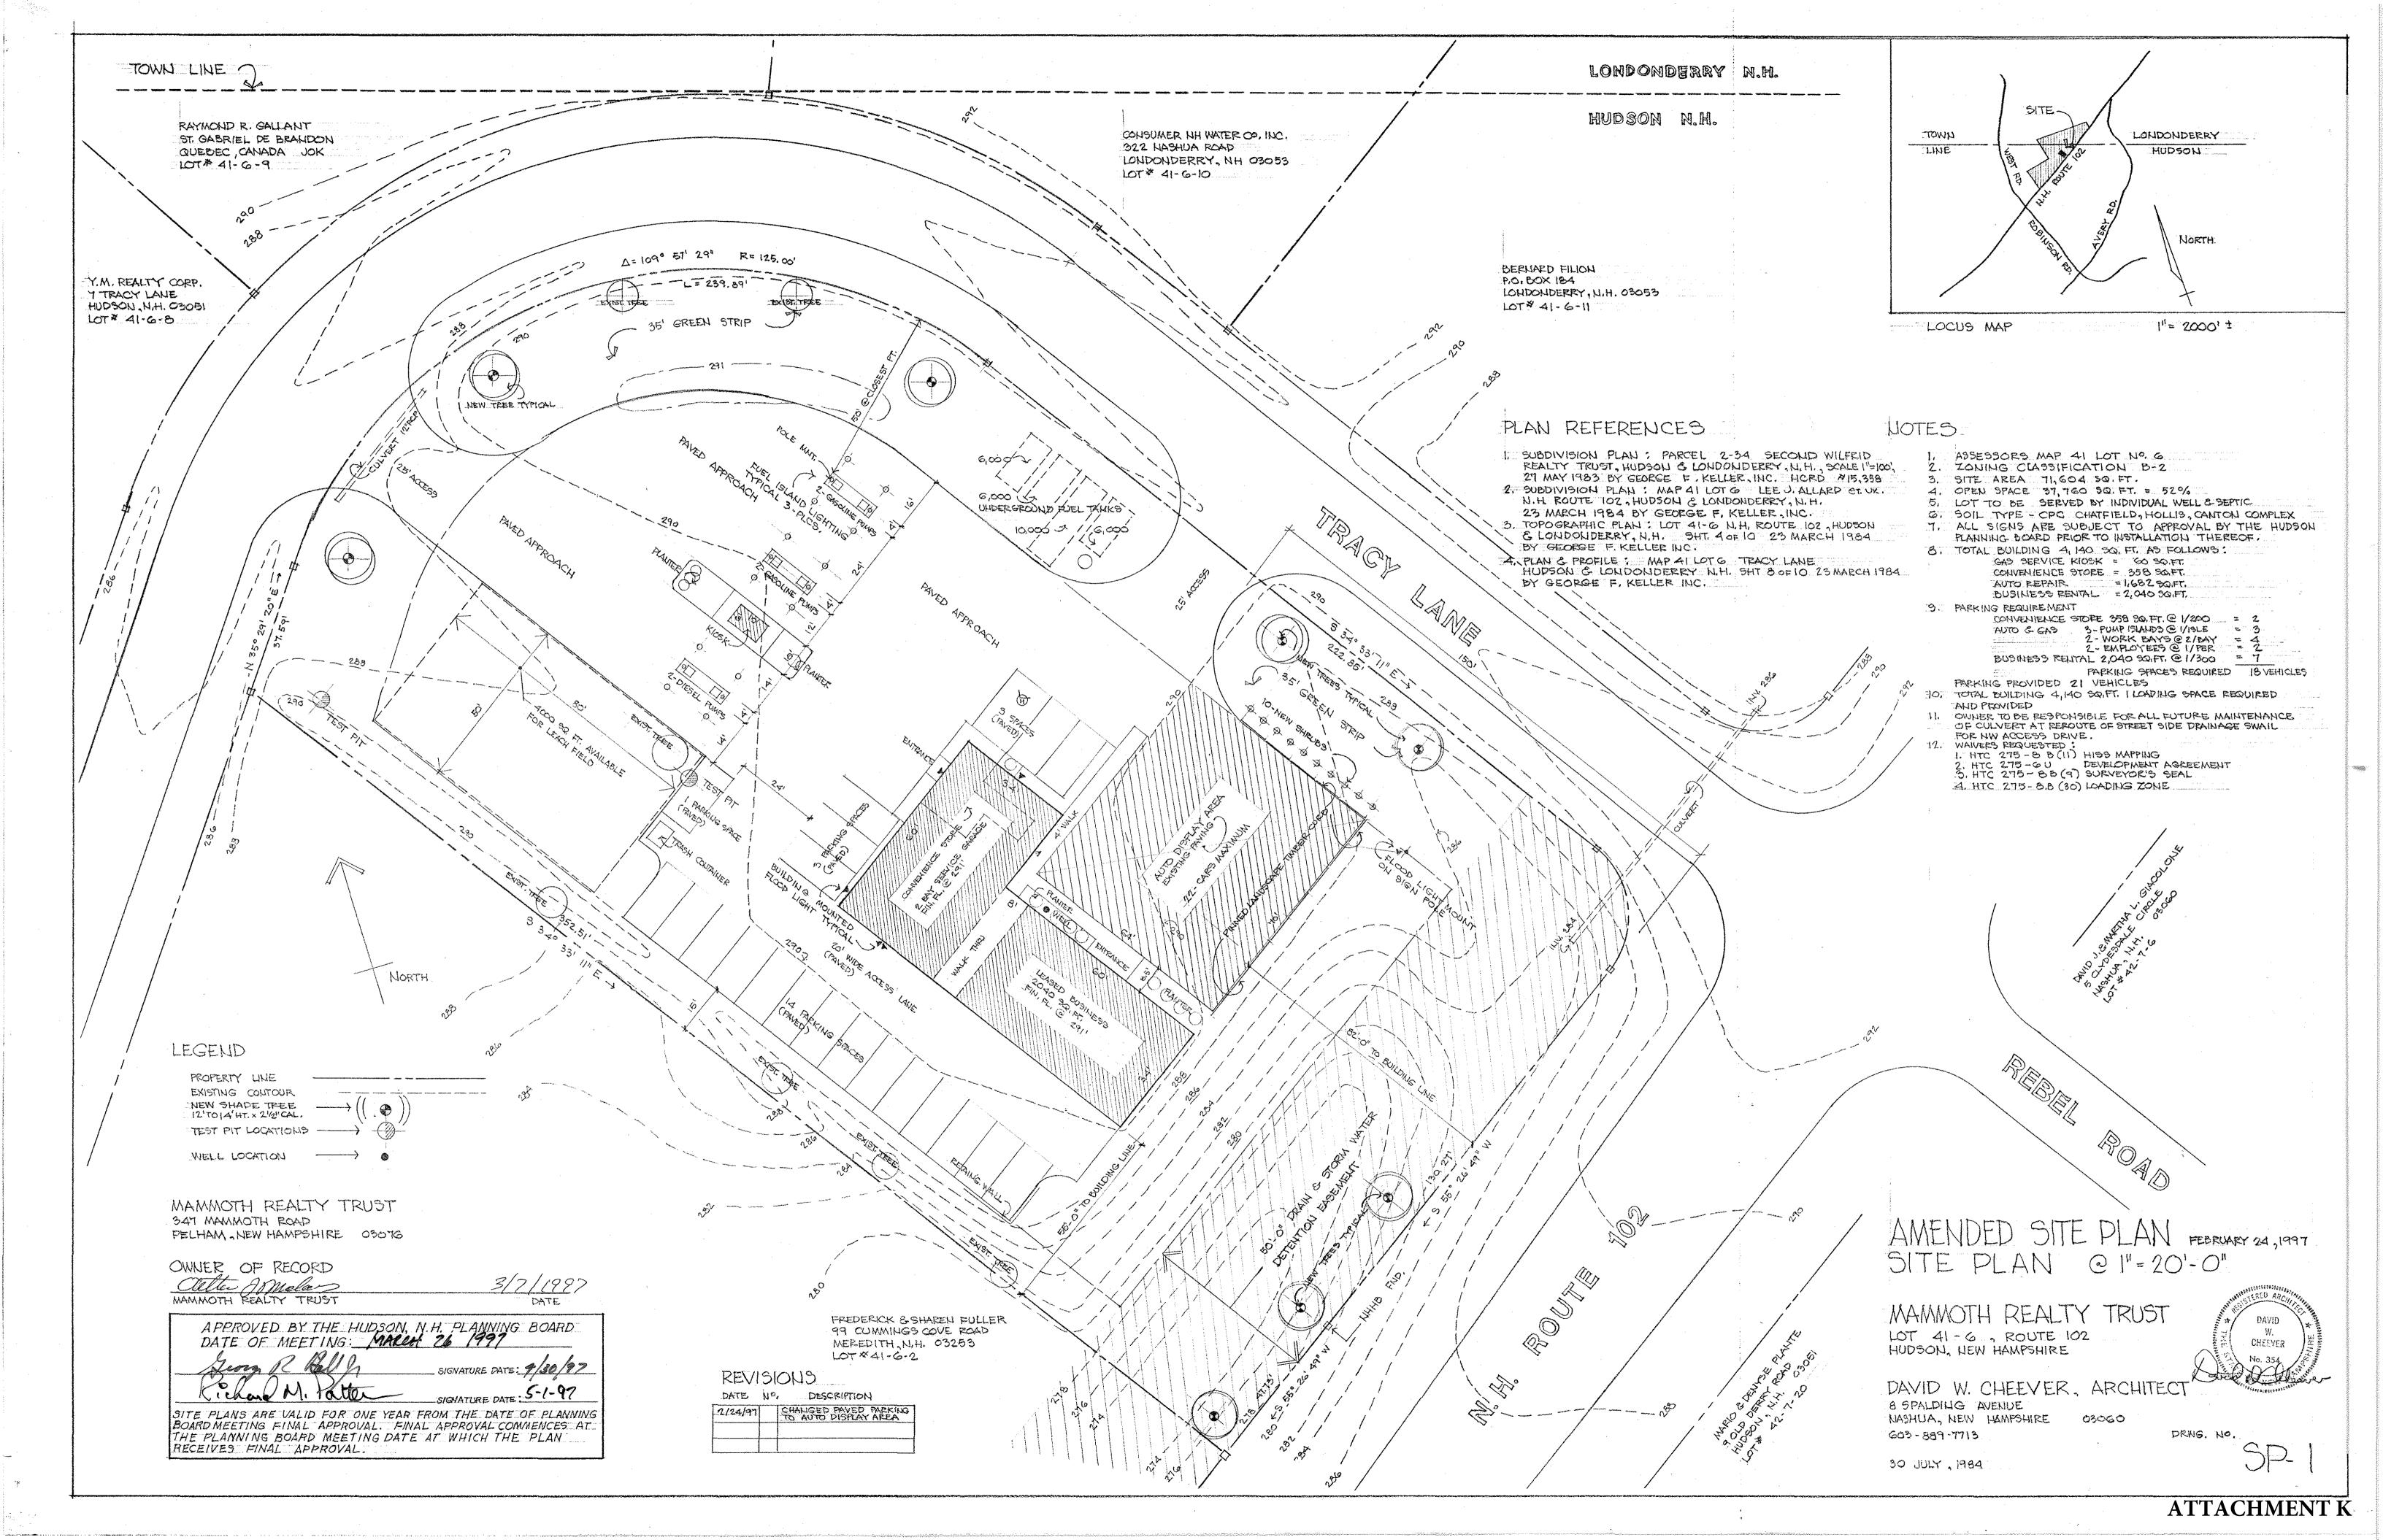

#### XIII. NEW BUSINESS/PUBLIC HEARINGS

A. Mal-Mar, LLC Site Plan SP# 16-18 2 Tracy Lane Map 101/Lot 011

Purpose of Plan: to allow a 20' x 60' building addition. Application Acceptance & Hearing. Deferred from September 26, 2018.

2 Tracy Lane Map 101/Lot 011

Purpose of Plan: to amend the previously approved site plan to allow 1 20' x 60' building addition. Application Acceptance & Hearing.

This case has been deferred until the October 24, 2018 Planning Board Meeting