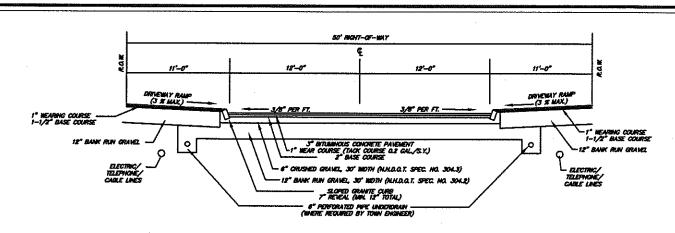

/Lot 24

Elvis,

Please offer your comments regarding a proposed 100' x 50' detention basin with associated 30' access easement to be located on Map 147/Lot 24. Plan set is attached. Detention basin is shown on sheet 6.

Thank you, Brian

Brian Groth Town Planner





12253 GROOD APROLO BOX & PAGE RASSON SOF TO HARPE

KPM APB



GANGED DAVIED GENERAL APPROPER BOOK & MARKE BENNERS OF 10

12253

KPM APB



12253 (SANTO DELL'ED CHOCKE APPROVED BOOK & PARK ASSESSMENT SEE ARRICHMENT OF 10

KPM APB RAM D 12253 DESCREED WANTED CHECKED APPROVED REVISION SIZE JUB MUNICIPA



KPM APB RAM D 12253 GENORED GRAFTED GRECKED APPROVED REVISION SIZE JOB HOLDER OF 10





3+50

4+00

5+00

6+00

6+50

7+00

7+50

8+00

D 12253 DESCRED DRAFTED CHECKED APPROVED REVISION SIZE JAB MARKET OF 10

KPM APB RAM







# ROADWAY CROSS SECTION

N. T.S.



# TYP. ROADWAY CROSS SECTION AT CUL-DE-SAC

N.T.S.



PERFORATED STORM DRAIN

APPROVED BY THE HUDSON, N.H. PLANNING BOARD DATE OF MEETING:

SIGNATURE DATE:
SIBDINSONS ARE VALID FOR ONE YEAR FROM THE DATE OF PLANNING BOARD MEETING.
FIRML APPROVAL. FOR AN APPLICANT TO GAN AN EXEMPTION FROM ALL SUBSECUENT
GUARGES IN SUBDINSON REGULATIONS, STE PLAN REGULATIONS, AND CHANGES TO
THE ZONING ORDINANCE, SEE N.H. RSA 674-30





HOTES STANDARD MANNALE

O BREATS AND SIELIES MANNALES SHALL MAVE A BROCK PANED
SHELF AND SIELIES MANNALES TO COMPOSE TO THE SIZE OF
FPE AND ROW AT CHARGES IN DIRECTION. THE MOPITS
SHALL BE LAID OUT IN CLOTHES OF THE LONGEST RADIUS
POSSELE TANGENT TO THE CONTROLLE OF THE SHALE SHALL BE CANDED TO THE CONTROLLED TO THE ELEMATOR OF THE
HOREST