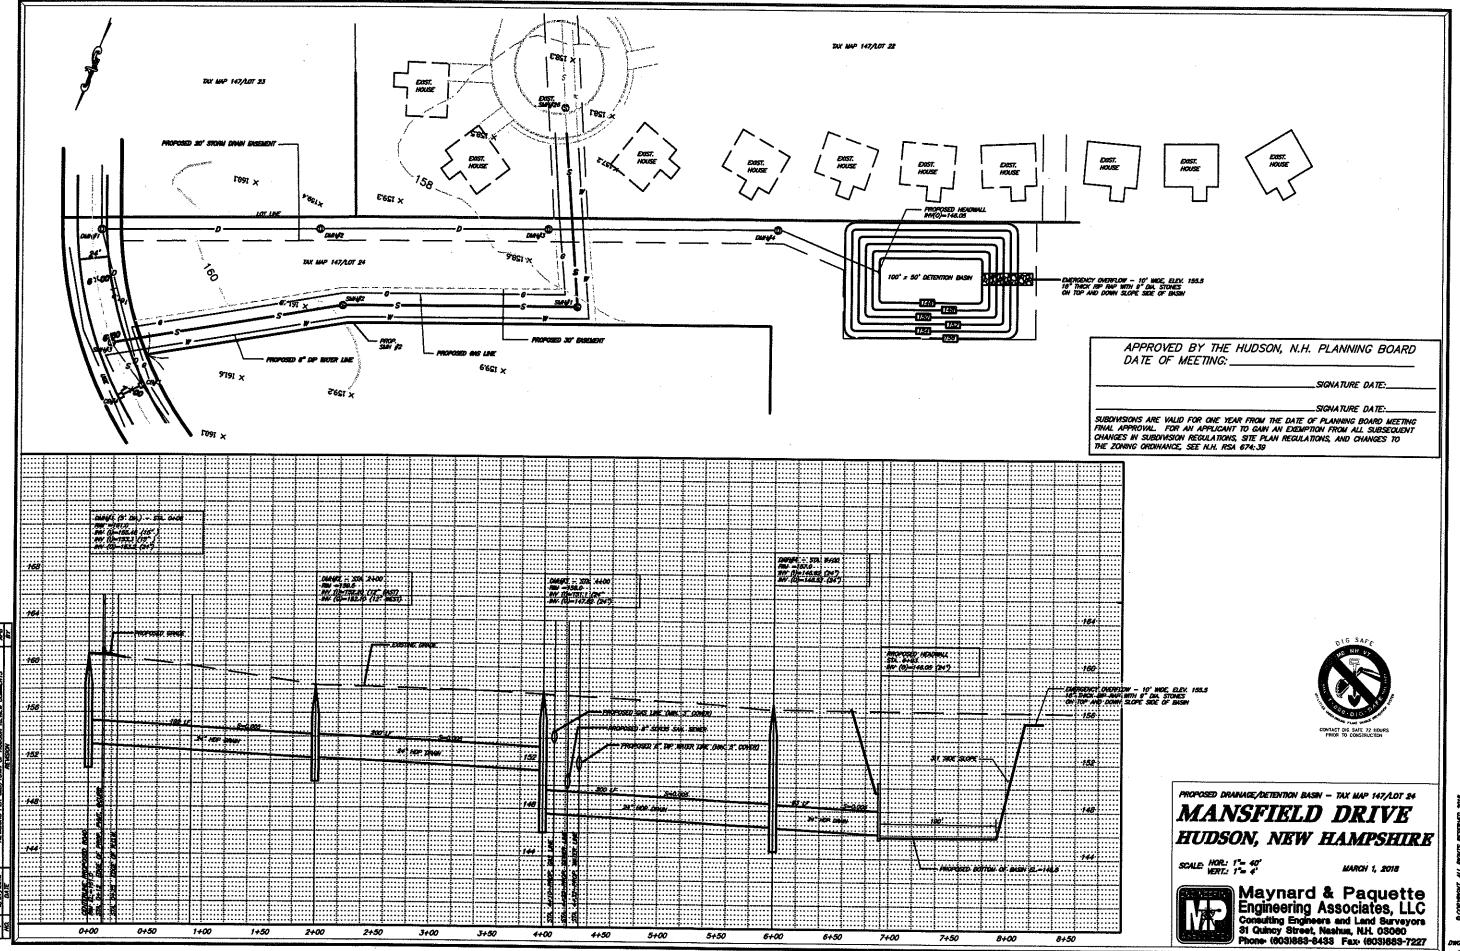

215 Webster Street Map 147/Lot 024

Purpose of Plan: to Subdivide 1 lot into 8 residential building lots on an extension of existing Mansfield Drove (off Derry Lane). Responses to CLD/Fuss & O'Neill Review including various existing & proposed easements and drainage/Storm Water Analysis. Conceptual Review only.