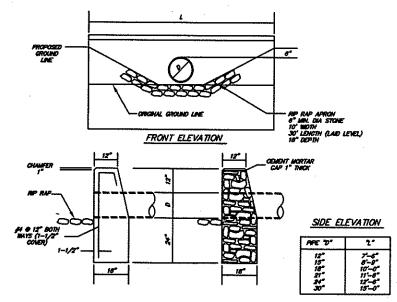

## Lucier Park Drive Street Acceptance STAFF REPORT

October 18, 2018

SITE: Lucier Park Drive & Eayer Pond Road - Map 247 Lots 45-6 to 45-16

#### **ATTACHMENTS:**

- 1) Memo from Elvis Dhima PE, Town Engineer, to Brian Groth, Town Planner with recommendation for acceptance Attachment "A"
- 2) Memo from Elvis Dhima PE, Town Engineer, to Jess Forrence, Director of Public Works; Rob Buxton, Fire Chief; and Jason Lavoie, Police Chief with recommendation for acceptance Attachment "**B**"
- 3) Memo from Rob Buxton, Fire Chief, to Elvis Dhima PE, Town Engineer, with recommendation for acceptance Attachment "C"
- 4) Memo from Jess Forrence, Director of Public Works, to Elvis, Dhima PE, Town Engineer, with recommendation for acceptance Attachment "**D**"

**RECOMMENDATION**: Staff recommends acceptance of Lucier Park Drive per recommendation of the Town Engineer in concurrence with the Director of Public Works, Fire Chief and Police Chief. A DRAFT MOTION is provided below:

#### MOTION TO RECOMMEND ACCEPTANCE:

| I move to recommer | id acceptance of Lucier Park | Drive per recommendation of the Town | i Engineer. |
|--------------------|------------------------------|--------------------------------------|-------------|
| Motion by:         | Second:                      | Carried/Failed:                      |             |