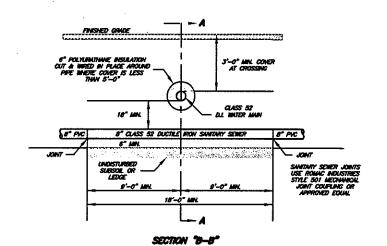

## Lucier Park Drive Street Acceptance STAFF REPORT

October 18, 2018

SITE: Lucier Park Drive & Eayer Pond Road - Map 247 Lots 45-6 to 45-16

#### **ATTACHMENTS:**

- 1) Memo from Elvis Dhima PE, Town Engineer, to Brian Groth, Town Planner with recommendation for acceptance Attachment "A"
- 2) Memo from Elvis Dhima PE, Town Engineer, to Jess Forrence, Director of Public Works; Rob Buxton, Fire Chief; and Jason Lavoie, Police Chief with recommendation for acceptance Attachment "**B**"
- 3) Memo from Rob Buxton, Fire Chief, to Elvis Dhima PE, Town Engineer, with recommendation for acceptance Attachment "C"
- 4) Memo from Jess Forrence, Director of Public Works, to Elvis, Dhima PE, Town Engineer, with recommendation for acceptance Attachment "**D**"

**RECOMMENDATION**: Staff recommends acceptance of Lucier Park Drive per recommendation of the Town Engineer in concurrence with the Director of Public Works, Fire Chief and Police Chief. A DRAFT MOTION is provided below:

#### MOTION TO RECOMMEND ACCEPTANCE:

| I move to recommer | id acceptance of Lucier Park | Drive per recommendation of the Town | i Engineer. |
|--------------------|------------------------------|--------------------------------------|-------------|
| Motion by:         | Second:                      | Carried/Failed:                      |             |