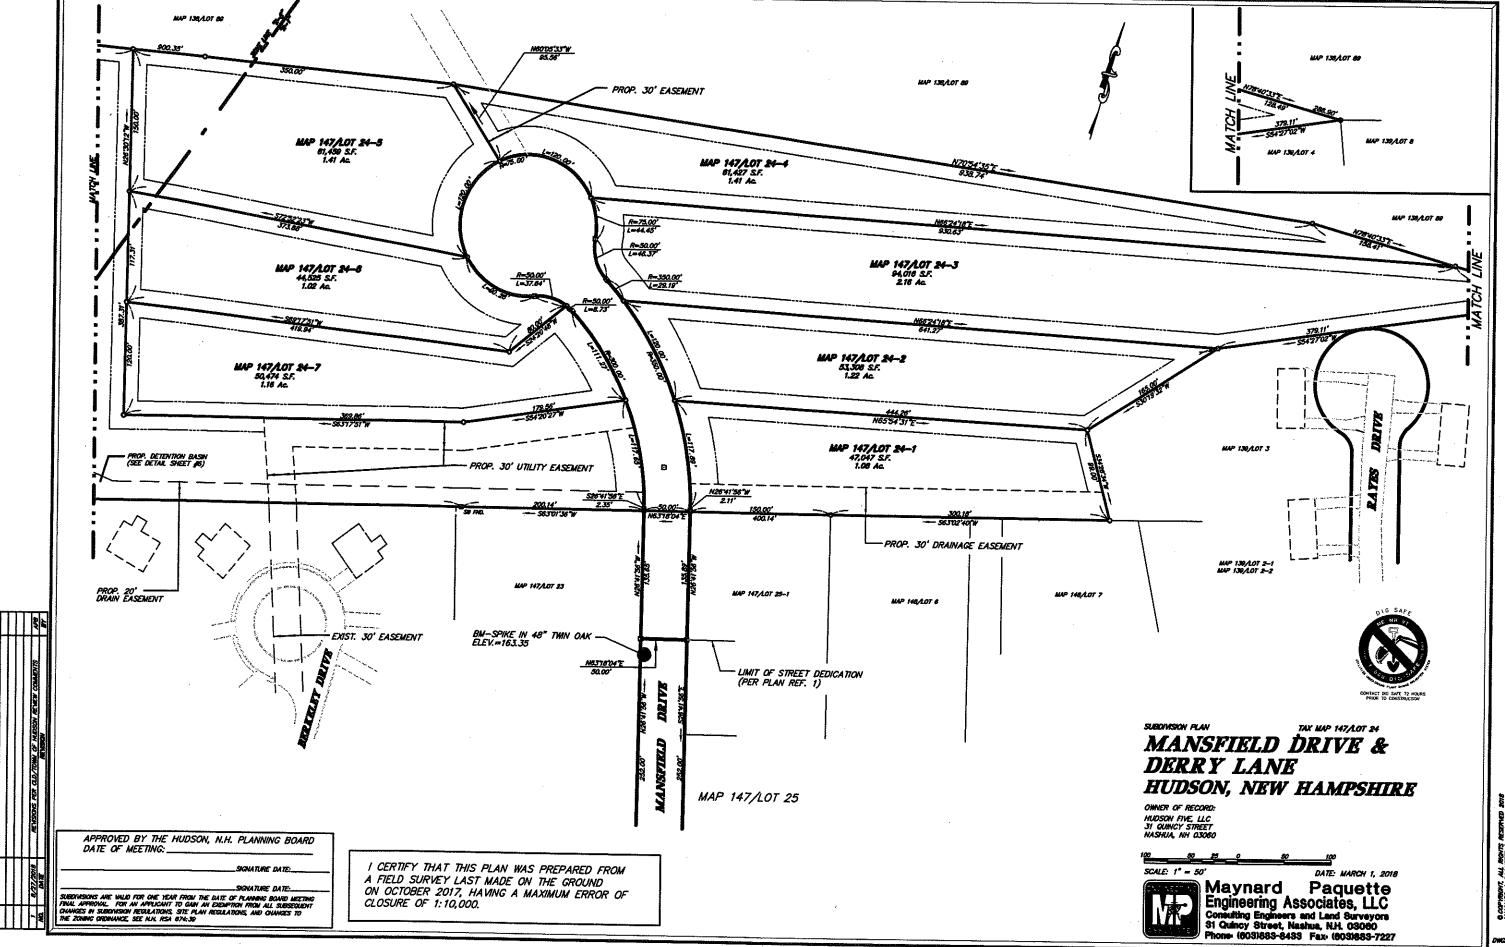

215 Webster Street Map 147/Lot 024

Purpose of Plan: to Subdivide 1 lot into 8 residential building lots on an extension of existing Mansfield Drove (off Derry Lane). Responses to CLD/Fuss & O'Neill Review including various existing & proposed easements and drainage/Storm Water Analysis. Conceptual Review only.