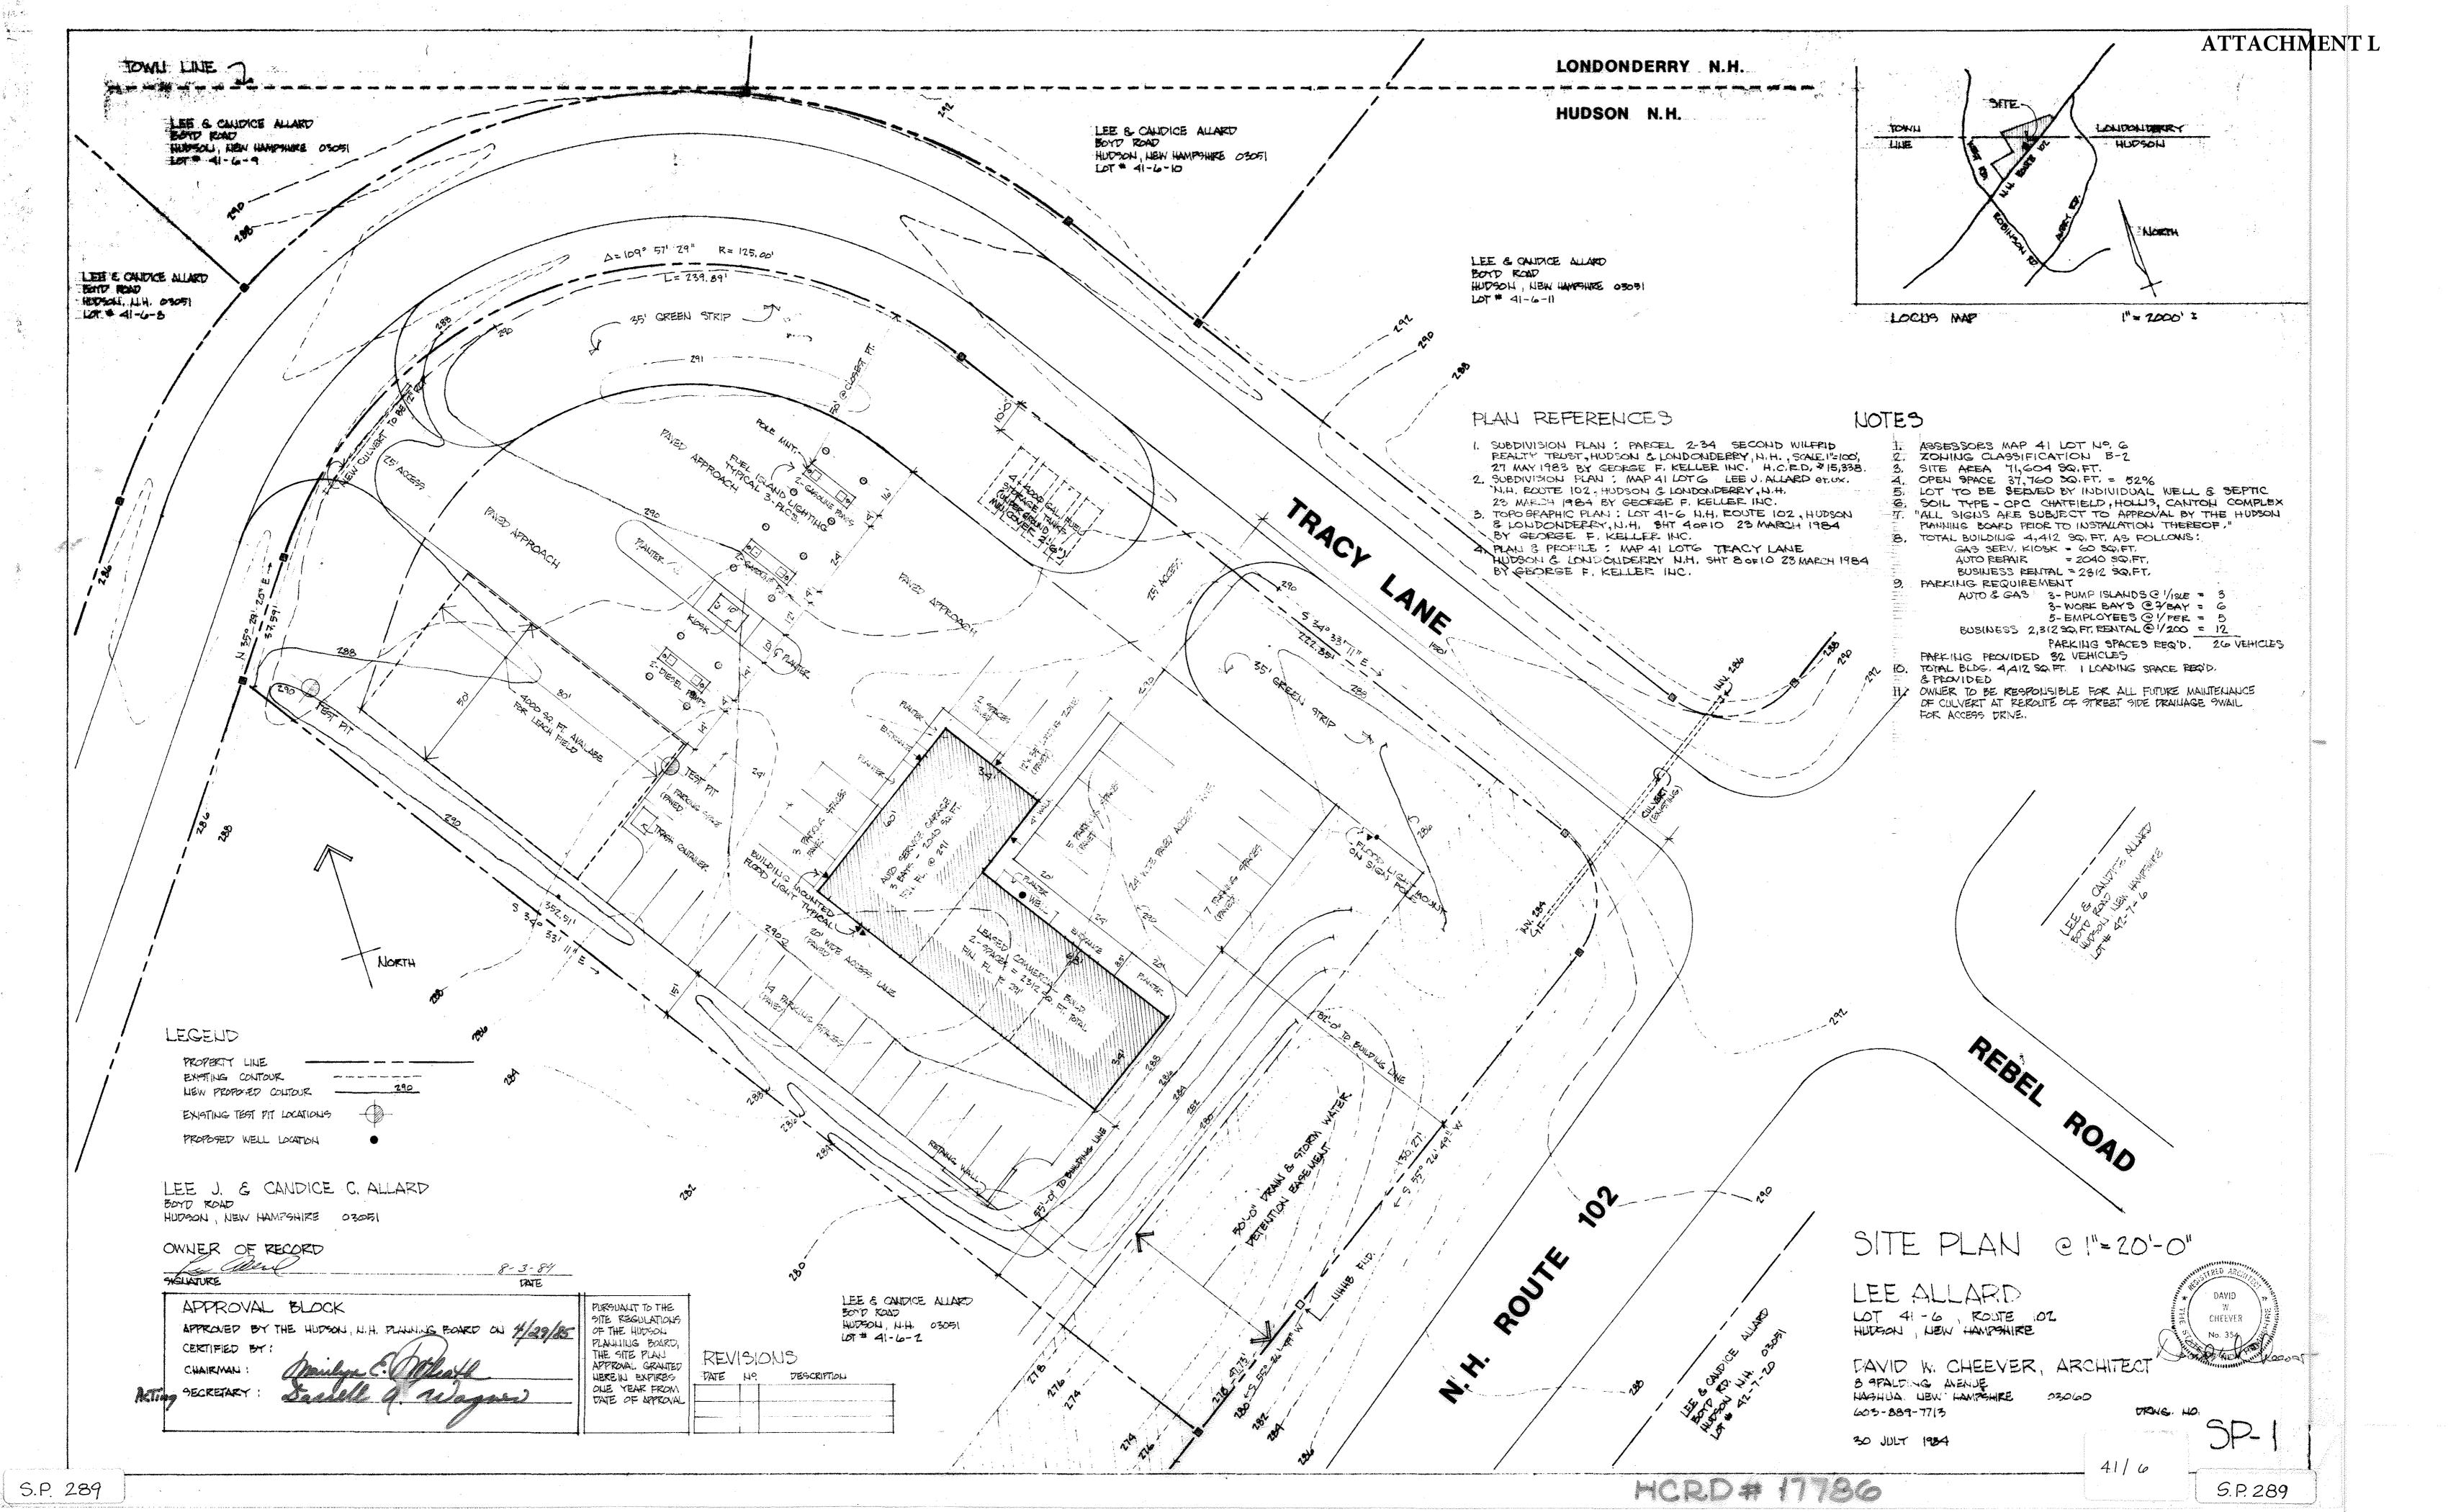

#### XIII. NEW BUSINESS/PUBLIC HEARINGS

A. Mal-Mar, LLC Site Plan SP# 16-18 2 Tracy Lane Map 101/Lot 011

Purpose of Plan: to allow a 20' x 60' building addition. Application Acceptance & Hearing. Deferred from September 26, 2018.

2 Tracy Lane Map 101/Lot 011

Purpose of Plan: to amend the previously approved site plan to allow 1 20' x 60' building addition. Application Acceptance & Hearing.

This case has been deferred until the October 24, 2018 Planning Board Meeting