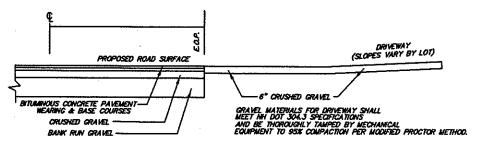

A. Request of Bond Reduction for Orchard Park Lane.

Hudson Planning Board.

Motion seconded by Mr. Ulery. All in favor – motion carried.

B. Driveway Waiver Requests – 4 Sandalwood Drive

Request of two waivers from Driveway Regulations §193-10.C and §193-10.G by Heath Ebbeson of 4 Sandalwood Drive, Map 133/Lot 020.

#### **REQUESTED WAIVERS:**

- 1) HTC 193-10.C Establishment of grades
- 2) HTC 193-10.G Number of driveways per parcel

Mr. Malley moved to grant the requested waiver - HTC 193-10.C, Establishment of grades - based on the testimony of the Applicant's representative, Heath Ebbeson, and in accordance with the language included in the submitted Waiver Request Form.

Motion seconded by Mr. Ulery. Motion failed 2/4/0 (Against-Mr. Collins, Mr.Coutu, Mr. Van der Veen, Mr. Della-Monica)

Waiver 2) HTC 193-10.G – Number of driveways per parcel was not heard.

The Public Hearing opened at 7:11 PM and closed at 7:11 PM.