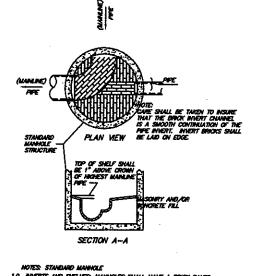

## Lucier Park Drive Street Acceptance STAFF REPORT

October 18, 2018

SITE: Lucier Park Drive & Eayer Pond Road - Map 247 Lots 45-6 to 45-16

#### **ATTACHMENTS:**

- 1) Memo from Elvis Dhima PE, Town Engineer, to Brian Groth, Town Planner with recommendation for acceptance Attachment "A"
- 2) Memo from Elvis Dhima PE, Town Engineer, to Jess Forrence, Director of Public Works; Rob Buxton, Fire Chief; and Jason Lavoie, Police Chief with recommendation for acceptance Attachment "**B**"
- 3) Memo from Rob Buxton, Fire Chief, to Elvis Dhima PE, Town Engineer, with recommendation for acceptance Attachment "C"
- 4) Memo from Jess Forrence, Director of Public Works, to Elvis, Dhima PE, Town Engineer, with recommendation for acceptance Attachment "**D**"

**RECOMMENDATION**: Staff recommends acceptance of Lucier Park Drive per recommendation of the Town Engineer in concurrence with the Director of Public Works, Fire Chief and Police Chief. A DRAFT MOTION is provided below:

#### MOTION TO RECOMMEND ACCEPTANCE:

| I move to recommer | id acceptance of Lucier Park | Drive per recommendation of the Town | i Engineer. |
|--------------------|------------------------------|--------------------------------------|-------------|
| Motion by:         | Second:                      | Carried/Failed:                      |             |