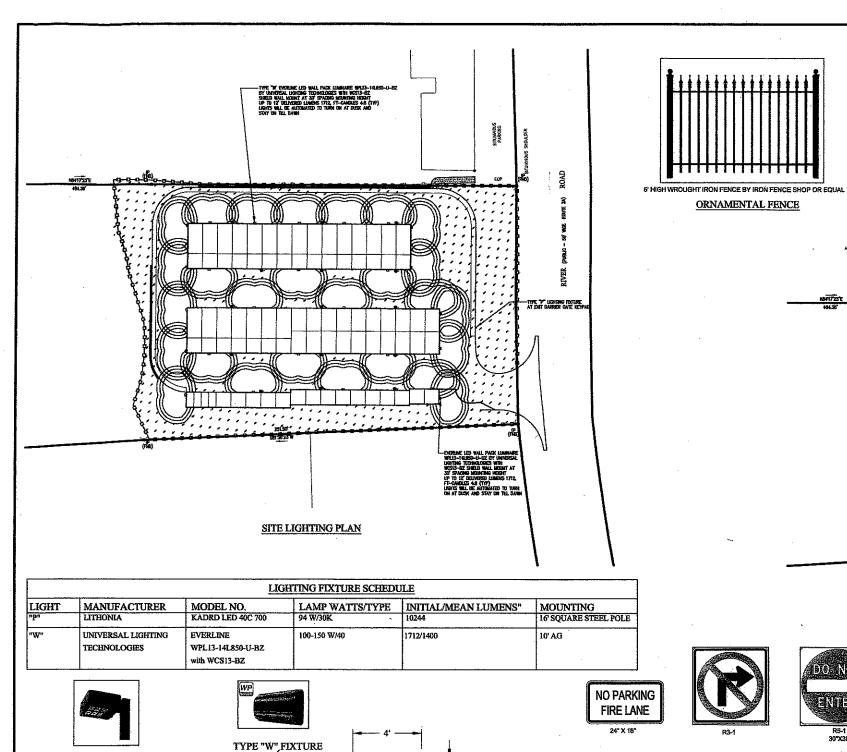

- 1. Suggested expand snow storage area to handle onsite parking. Easement? **Status:** snow storage area hes been expanded. A note has been added to the Plan, Sheet 3 of 6 (bottom center) regarding the removal of excess snow. No customer onsite parking is provided, but 7 new parking spaces are shown on the north side of the abutting property. Note: part of the board's 5/17/17 review on this topic provided for this offsite parking, i.e., provided a parking easement is provided and favorably reviewed by Town Counsel prior to Planning Board endorsement of the Plan.
- 2. Landscape improvements front and side lot line. **Status**: enhanced landscaping for said areas is now shown on the revised Plan; please see Sheet 3 and landscape planting details on Sheet 6 of 6.
- 3. Move front fence line back (further) from River Road. **Status**: this has been provided, as shown on Sheets 3 and details on Sheet 5 of 6.
- 4. 200' Frontage waiver determination by Bruce Buttrick. **Status**: Does not apply (see attached Zoning Determination).
- 5. Off-street parking waiver Show what would be plausible on site. **Status:** 7 new parking spaces are shown on the north side of the abutting Convenience Store parcel, which is owned by the owner of the self-storage facility. Onsite parking is not provided.
- 6. Traffic study Status: N/A, per board 5/17/17 review.
- 7. Noise Study Status: N/A, per board 5/17/17 review...
- 8. Driveway Permit requirements Status: N/A, per board 5/17/17 review; using existing curb cut.
- 9. Lighting Plan clarification. **Status**: please see exterior lighting plan and light fixture details on Sheet 5 of 6, which also includes the decorative fence details for the fence setback along the front lot line, per the board's 5/17/17 review.
- 10. "No Trucks" Sign needs clarification to show weight & size. **Status:** please see the truck limitation sign and details of same on Sheets 3 & 5 of 6.
- 11. Require 12' wide frontage easement along River Road for future widening of said way. **Status**: Note of said 12' wide easement shown on Sheet 3 of 6. Note: this easement requires review and favorable recommendation of Town Counsel prior to Planning Board endorsement of the Site Plan.
- 12. Plans to show no wetland and/or wetland buffer impacts. **Status:** the revised plans provide for same.
- 13. The entrance of the driveway throughout the Plan sheets indicates that it will be comprised of gravel. A commercial driveway, in particular, should have a bit conc. surface, impervious or otherwise.