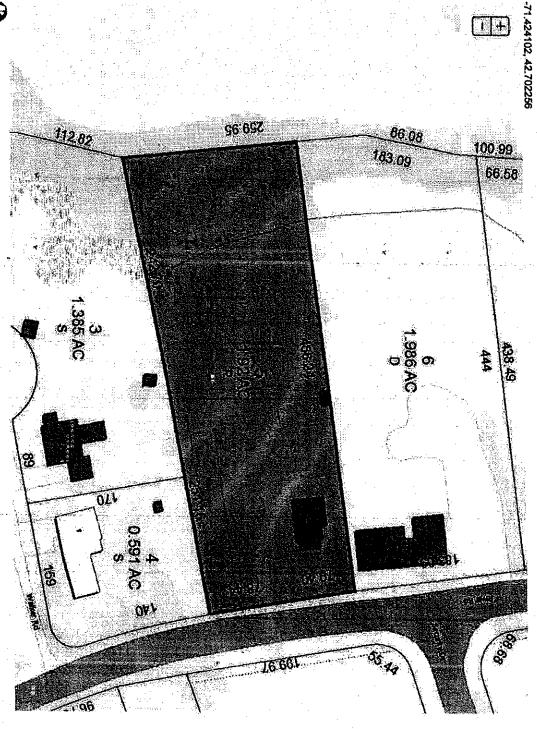

85 River Road Map 251/Lot 5

Purpose of Plan: to present layout and construction documents to obtain required permits and approvals for construction of self-storage mini-warehouse. The storage units are preengineered metal buildings. Hearing continued, date specific, from the 4/19/2017 Planning Board meeting.

**PURPOSE OF PLAN:** to present layout and construction documents to obtain required permits and approvals for construction of self-storage mini-warehouse. The storage units are pre-engineered metal buildings. Hearing continued, date specific, from the 4/19/2017 Planning Board meeting.

#### 85 River Road, Hudson, NH 03051 (Map 251, Lot 5)

February 6, 2017

A one story wood frame single family house currently exists at the subject property, located at the above referenced address. There is no town water and sewer at this site. Historically, in addition to the house, the site has also been utilized as a "used car lot".

It is proposed to demolish the house and all its appurtenances except the on-side water well, which is located in the proximity of the northerly property line. About 55% of the site, from middle of the site to the back, is open space consisting of woods, steep slopes and Limit Brook which flows through westerly end of the site.

The proposed project is located in front and east side of the property in an unpaved open area, approximately 45% of the site, with a mild slope fronting River Road. The facility consists of three rows of one story preengineered self storage metal buildings varying in unit sizes of 5'x10' to 10'x20', built on concrete slab at grade, 5100 SF, 5100 SF and 1700 SF each. All setback requirements are met. Width of proposed aisles and driveways vary from 24' to 26', with bituminous curb at some locations to direct the surface runoff. Site drainage is addressed by surface runoff and minimal grading of the existing topography and overall impact to the area. One large retention basin in front and two smaller detention basins in the back are designed per the "Town of Hudson land use and storm water management regulations of 2016" to receive, store and recharge the storm runoff.