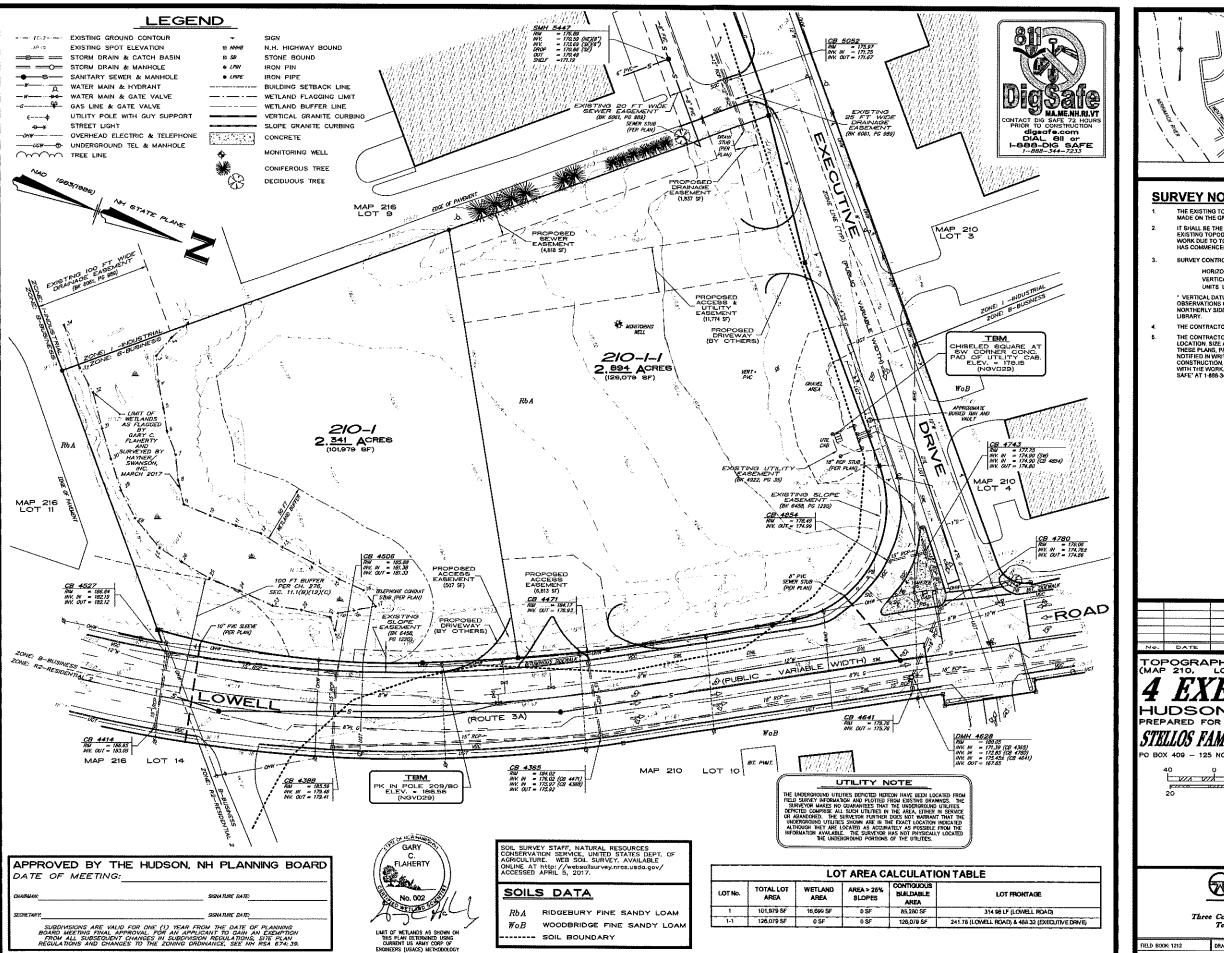

B. Executive Drive 2-Lot Subdivision SB# 03-17

4 Executive Drive Map 210/Lot 1

Purpose of Plan: to depict the subdivision of Map 210, Lot 1, into two separate lots. Application Acceptance & Hearing.

C. Irving Oil Retail Motor Fuel Outlet SP# 08-17 4 Executive Drive Map 210/Lot 1-1