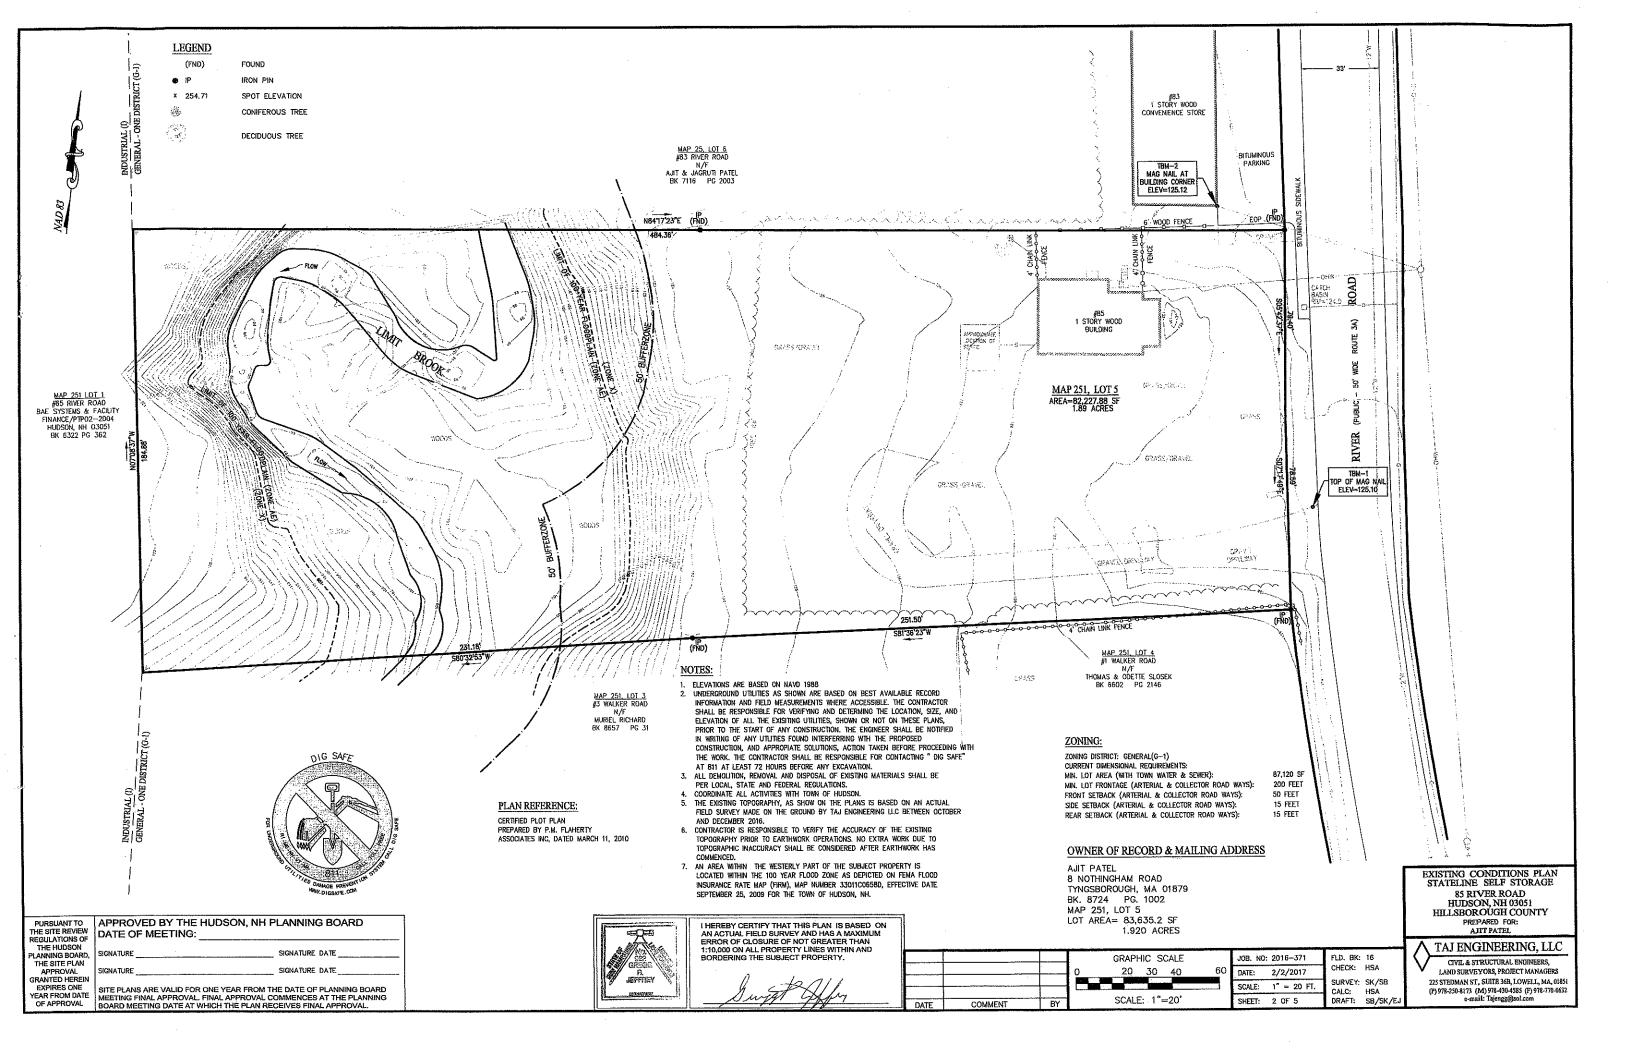

85 River Road Map 251/Lot 5

Purpose of Plan: to present layout and construction documents to obtain required permits and approvals for construction of self-storage mini-warehouse. The storage units are preengineered metal buildings. Hearing continued, date specific, from the 4/19/2017 Planning Board meeting.

**PURPOSE OF PLAN:** to present layout and construction documents to obtain required permits and approvals for construction of self-storage mini-warehouse. The storage units are pre-engineered metal buildings. Hearing continued, date specific, from the 4/19/2017 Planning Board meeting.

**PLAN UNDER REVIEW ENTITLED:** Non-Residential Site Plan Self-Storage Mini-Warehouse in the Town of Hudson, New Hampshire, Map 251 Lot 5, 85 River Road, Hudson, NH 03051, dated: 2 FEB 17, last revised 7 JUN 17, consisting of Sheets 1 - 6 and General Notes 1 - 21 on the Cover Sheet (plans attached hereto).

#### 85 River Road, Hudson, NH 03051 (Map 251, Lot 5)

February 6, 2017

A one story wood frame single family house currently exists at the subject property, located at the above referenced address. There is no town water and sewer at this site. Historically, in addition to the house, the site has also been utilized as a "used car lot".

It is proposed to demolish the house and all its appurtenances except the on-side water well, which is located in the proximity of the northerly property line. About 55% of the site, from middle of the site to the back, is open space consisting of woods, steep slopes and Limit Brook which flows through westerly end of the site.

The proposed project is located in front and east side of the property in an unpaved open area, approximately 45% of the site, with a mild slope fronting River Road. The facility consists of three rows of one story preengineered self storage metal buildings varying in unit sizes of 5'x10' to 10'x20', built on concrete slab at grade, 5100 SF, 5100 SF and 1700 SF each. All setback requirements are met. Width of proposed aisles and driveways vary from 24' to 26', with bituminous curb at some locations to direct the surface runoff. Site drainage is addressed by surface runoff and minimal grading of the existing topography and overall impact to the area. One large retention basin in front and two smaller detention basins in the back are designed per the "Town of Hudson land use and storm water management regulations of 2016" to receive, store and recharge the storm runoff.