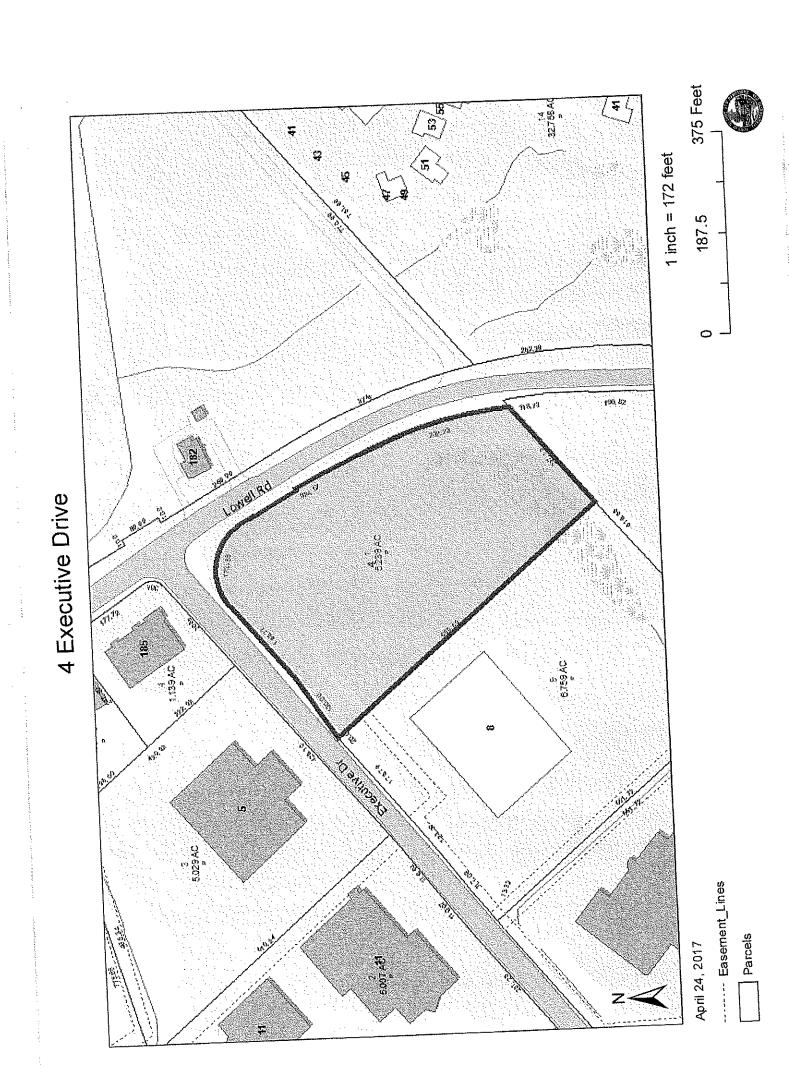

B. Executive Drive 2-Lot Subdivision SB# 03-17

4 Executive Drive Map 210/Lot 1

Purpose of Plan: to depict the subdivision of Map 210, Lot 1, into two separate lots. Application Acceptance & Hearing.

C. Irving Oil Retail Motor Fuel Outlet SP# 08-17 4 Executive Drive Map 210/Lot 1-1

Purpose of Plan: to develop a retail motor fuel outlet consisting of a 4,350 sf convenience store with two fuel dispensing canopies and associated amenities. Application Acceptance & Hearing.

D. Derry Street 4-Lot Subdivision SB# 04-17