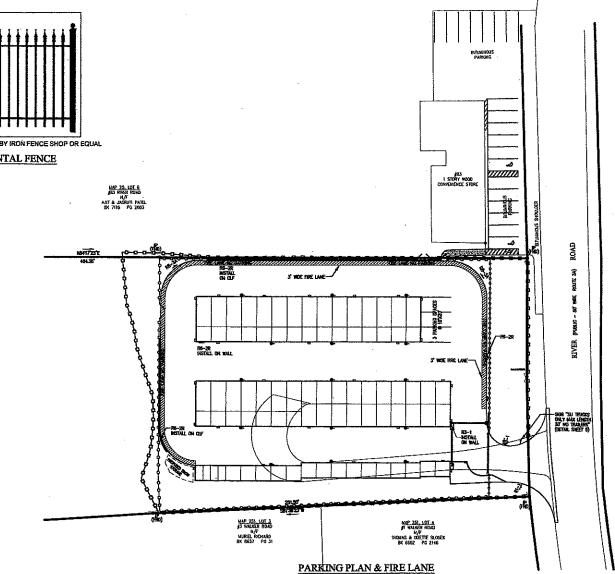

85 River Road Map 251/Lot 5

Purpose of Plan: to present layout and construction documents to obtain required permits and approvals for construction of self-storage mini-warehouse. The storage units are preengineered metal buildings. Hearing continued, date specific, from the 4/19/2017 Planning Board meeting.

**PURPOSE OF PLAN:** to present layout and construction documents to obtain required permits and approvals for construction of self-storage mini-warehouse. The storage units are pre-engineered metal buildings. Hearing continued, date specific, from the 4/19/2017 Planning Board meeting.

**PLAN UNDER REVIEW ENTITLED:** Non-Residential Site Plan Self-Storage Mini-Warehouse in the Town of Hudson, New Hampshire, Map 251 Lot 5, 85 River Road, Hudson, NH 03051, dated: 2 FEB 17, last revised 7 JUN 17, consisting of Sheets 1 - 6 and General Notes 1 - 21 on the Cover Sheet (plans attached hereto).

- 1. Suggested expand snow storage area to handle onsite parking. Easement? **Status:** snow storage area hes been expanded. A note has been added to the Plan, Sheet 3 of 6 (bottom center) regarding the removal of excess snow. No customer onsite parking is provided, but 7 new parking spaces are shown on the north side of the abutting property. Note: part of the board's 5/17/17 review on this topic provided for this offsite parking, i.e., provided a parking easement is provided and favorably reviewed by Town Counsel prior to Planning Board endorsement of the Plan.
- 2. Landscape improvements front and side lot line. **Status**: enhanced landscaping for said areas is now shown on the revised Plan; please see Sheet 3 and landscape planting details on Sheet 6 of 6.
- 3. Move front fence line back (further) from River Road. **Status**: this has been provided, as shown on Sheets 3 and details on Sheet 5 of 6.
- 4. 200' Frontage waiver determination by Bruce Buttrick. **Status**: Does not apply (see attached Zoning Determination).
- 5. Off-street parking waiver Show what would be plausible on site. **Status:** 7 new parking spaces are shown on the north side of the abutting Convenience Store parcel, which is owned by the owner of the self-storage facility. Onsite parking is not provided.
- 6. Traffic study Status: N/A, per board 5/17/17 review.
- 7. Noise Study Status: N/A, per board 5/17/17 review...
- 8. Driveway Permit requirements Status: N/A, per board 5/17/17 review; using existing curb cut.
- 9. Lighting Plan clarification. **Status**: please see exterior lighting plan and light fixture details on Sheet 5 of 6, which also includes the decorative fence details for the fence setback along the front lot line, per the board's 5/17/17 review.
- 10. "No Trucks" Sign needs clarification to show weight & size. **Status:** please see the truck limitation sign and details of same on Sheets 3 & 5 of 6.
- 11. Require 12' wide frontage easement along River Road for future widening of said way. **Status**: Note of said 12' wide easement shown on Sheet 3 of 6. Note: this easement requires review and favorable recommendation of Town Counsel prior to Planning Board endorsement of the Site Plan.
- 12. Plans to show no wetland and/or wetland buffer impacts. **Status:** the revised plans provide for same.
- 13. The entrance of the driveway throughout the Plan sheets indicates that it will be comprised of gravel. A commercial driveway, in particular, should have a bit conc. surface, impervious or otherwise.

The proposed project is located in front and east side of the property in an unpaved open area, approximately 45% of the site, with a mild slope fronting River Road. The facility consists of three rows of one story preengineered self storage metal buildings varying in unit sizes of 5'x10' to 10'x20', built on concrete slab at grade, 5100 SF, 5100 SF and 1700 SF each. All setback requirements are met. Width of proposed aisles and driveways vary from 24' to 26', with bituminous curb at some locations to direct the surface runoff. Site drainage is addressed by surface runoff and minimal grading of the existing topography and overall impact to the area. One large retention basin in front and two smaller detention basins in the back are designed per the "Town of Hudson land use and storm water management regulations of 2016" to receive, store and recharge the storm runoff.

Due to the configuration of the site and limited available feasible development space, an office or custodian housing is not proposed. As a result, no on-site parking spaces are proposed neither. The owner of the property/proposed facility owns and operates the adjacent property/convenience store at #83 River Road. Any in-person transactions for the proposed facility, if needs be, will be handled at this location (#83 River Road), which has ten available parking spaces.