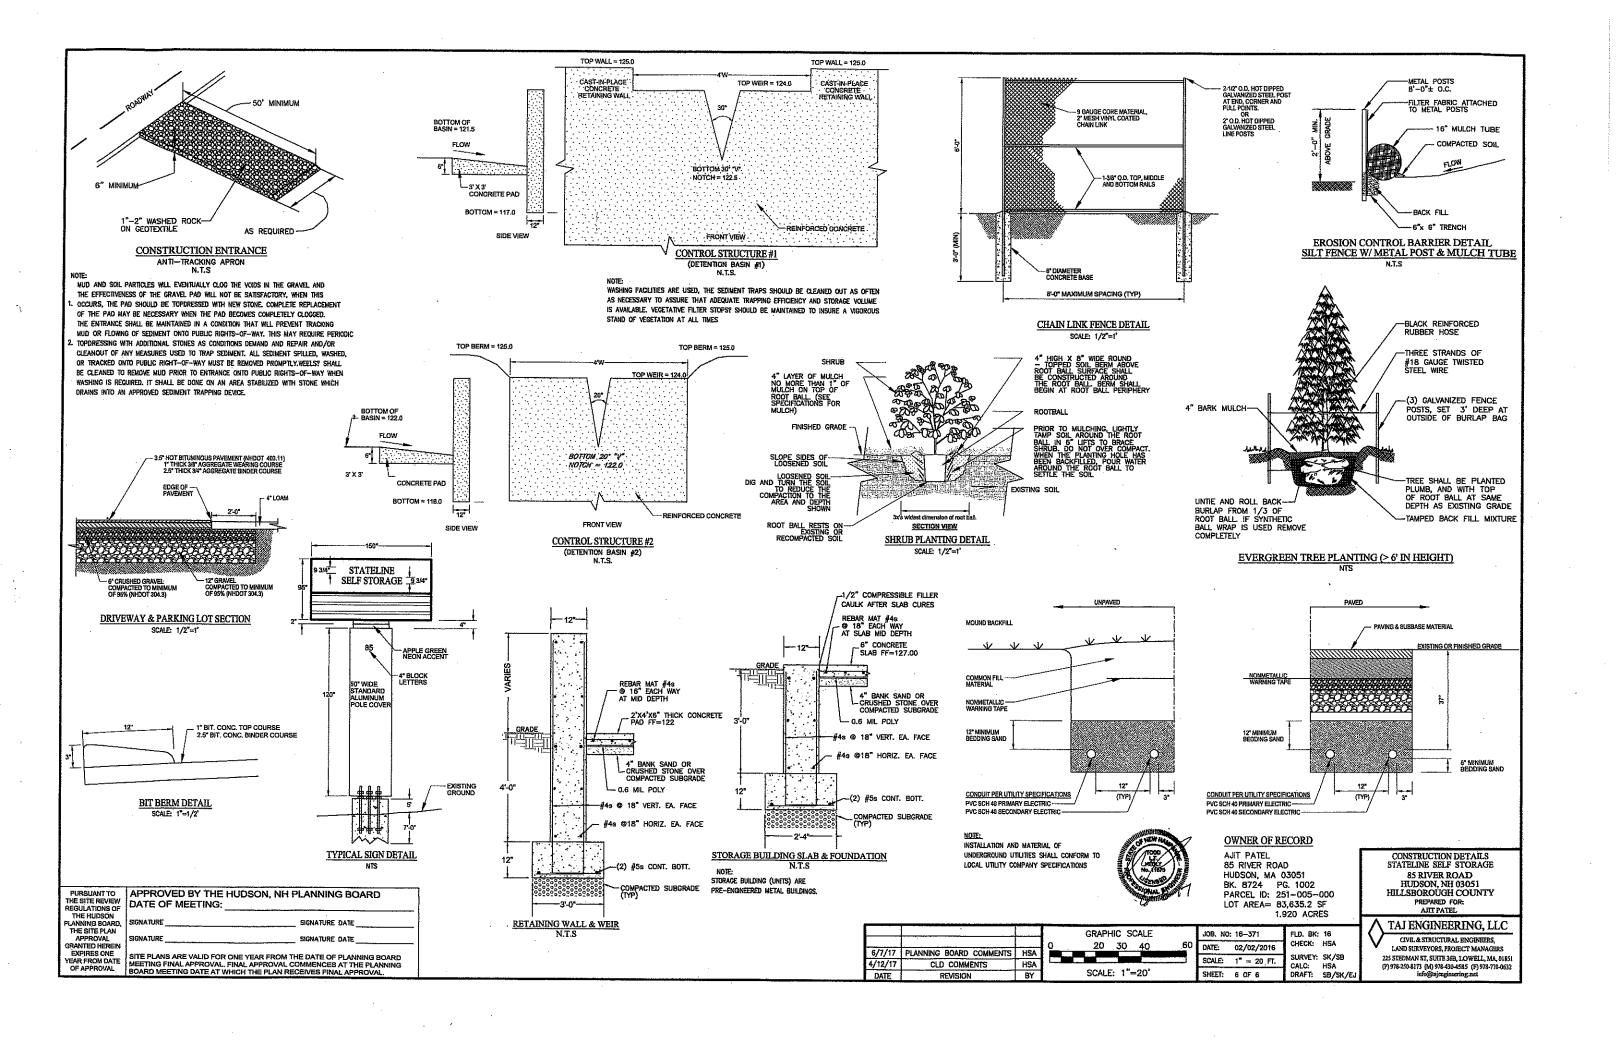

**PLAN UNDER REVIEW ENTITLED:** Non-Residential Site Plan Self-Storage Mini-Warehouse in the Town of Hudson, New Hampshire, Map 251 Lot 5, 85 River Road, Hudson, NH 03051, dated: 2 FEB 17, last revised 7 JUN 17, consisting of Sheets 1 - 6 and General Notes 1 - 21 on the Cover Sheet (plans attached hereto).

- 1. Suggested expand snow storage area to handle onsite parking. Easement? **Status:** snow storage area hes been expanded. A note has been added to the Plan, Sheet 3 of 6 (bottom center) regarding the removal of excess snow. No customer onsite parking is provided, but 7 new parking spaces are shown on the north side of the abutting property. Note: part of the board's 5/17/17 review on this topic provided for this offsite parking, i.e., provided a parking easement is provided and favorably reviewed by Town Counsel prior to Planning Board endorsement of the Plan.
- 2. Landscape improvements front and side lot line. **Status**: enhanced landscaping for said areas is now shown on the revised Plan; please see Sheet 3 and landscape planting details on Sheet 6 of 6.
- 3. Move front fence line back (further) from River Road. **Status**: this has been provided, as shown on Sheets 3 and details on Sheet 5 of 6.
- 4. 200' Frontage waiver determination by Bruce Buttrick. **Status**: Does not apply (see attached Zoning Determination).
- 5. Off-street parking waiver Show what would be plausible on site. **Status:** 7 new parking spaces are shown on the north side of the abutting Convenience Store parcel, which is owned by the owner of the self-storage facility. Onsite parking is not provided.
- 6. Traffic study Status: N/A, per board 5/17/17 review.
- 7. Noise Study Status: N/A, per board 5/17/17 review...
- 8. Driveway Permit requirements Status: N/A, per board 5/17/17 review; using existing curb cut.
- 9. Lighting Plan clarification. **Status**: please see exterior lighting plan and light fixture details on Sheet 5 of 6, which also includes the decorative fence details for the fence setback along the front lot line, per the board's 5/17/17 review.
- 10. "No Trucks" Sign needs clarification to show weight & size. **Status:** please see the truck limitation sign and details of same on Sheets 3 & 5 of 6.
- 11. Require 12' wide frontage easement along River Road for future widening of said way. **Status**: Note of said 12' wide easement shown on Sheet 3 of 6. Note: this easement requires review and favorable recommendation of Town Counsel prior to Planning Board endorsement of the Site Plan.
- 12. Plans to show no wetland and/or wetland buffer impacts. **Status:** the revised plans provide for same.
- 13. The entrance of the driveway throughout the Plan sheets indicates that it will be comprised of gravel. A commercial driveway, in particular, should have a bit conc. surface, impervious or otherwise.

The proposed project is located in front and east side of the property in an unpaved open area, approximately 45% of the site, with a mild slope fronting River Road. The facility consists of three rows of one story preengineered self storage metal buildings varying in unit sizes of 5'x10' to 10'x20', built on concrete slab at grade, 5100 SF, 5100 SF and 1700 SF each. All setback requirements are met. Width of proposed aisles and driveways vary from 24' to 26', with bituminous curb at some locations to direct the surface runoff. Site drainage is addressed by surface runoff and minimal grading of the existing topography and overall impact to the area. One large retention basin in front and two smaller detention basins in the back are designed per the "Town of Hudson land use and storm water management regulations of 2016" to receive, store and recharge the storm runoff.