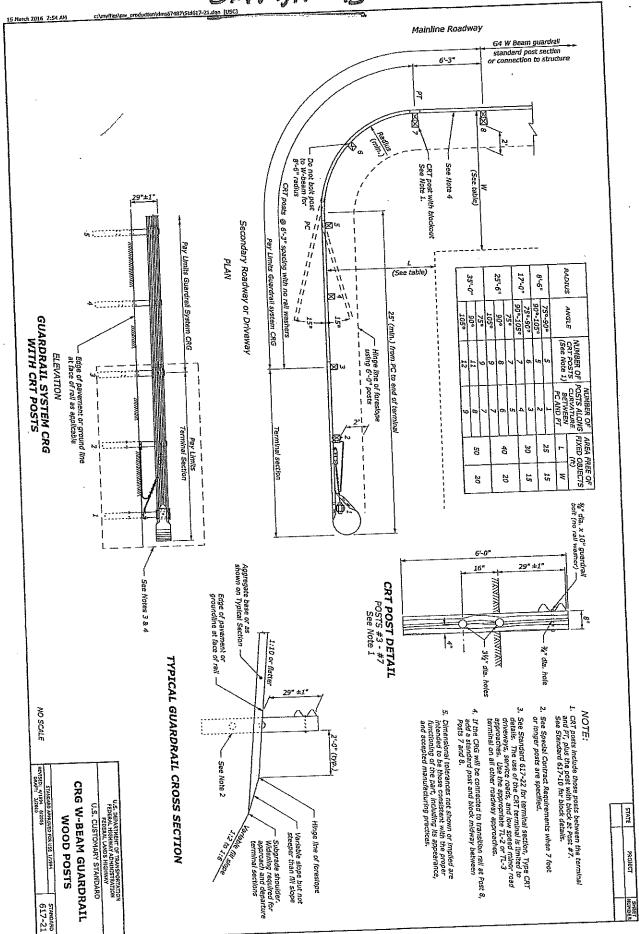

d influence the recovery area provided at the toe of slope. While the application may be limited by several factors, the foreslope parameters that may enter into determining a maximum desirable recovery area are illustrated in Figure 3-2. A 10-ft recovery area at the standard traveled to the standard traveled tra the toe of slope should be provided for all traversable, non recoverable fill slopes.
- c) For roadways with low volumes it may not be practical to apply even the minimum values found in Table 3-1. Refer to Chapter 12 for additional considerations for low volume roadways and Chapter 10 for additional guidance for urban applications.
- d) When design speeds are greater than the values provided, the designer may provide clear-zone distances greater than those shown in

EXHIBIT 'B'







Commissioner

#### THE STATE OF NEW HAMPSHIRE DEPARTMENT OF TRANSPORTATION



June 9, 2017

William Cass, P.E. Assistant Commissioner



RE: HUDSON, Route 3A Development Irving Oil Retail Motor Fuel Outlet

CONCURRENCE WITH THE DEVELOPMENT AS PROPOSED

Dear Ms. Monticup:

The Department received the following documents for review and comments concerning the potential impacts to traffic flow along Route 3A in Hudson:

- Existing Conditions Plan by Hayner/Swanson, Inc. dated April 10, 2017
- Irving Oil Plans L3-L6, L-9, TT, and Options 1 & 2, latest revision date: May 26, 2017
- Traffic Impact and Access Study by GPI dated April 2017.
- These documents were sent on May 17, 2017.

Several Department Bureaus have participated in the review of the design documents and after these reviews