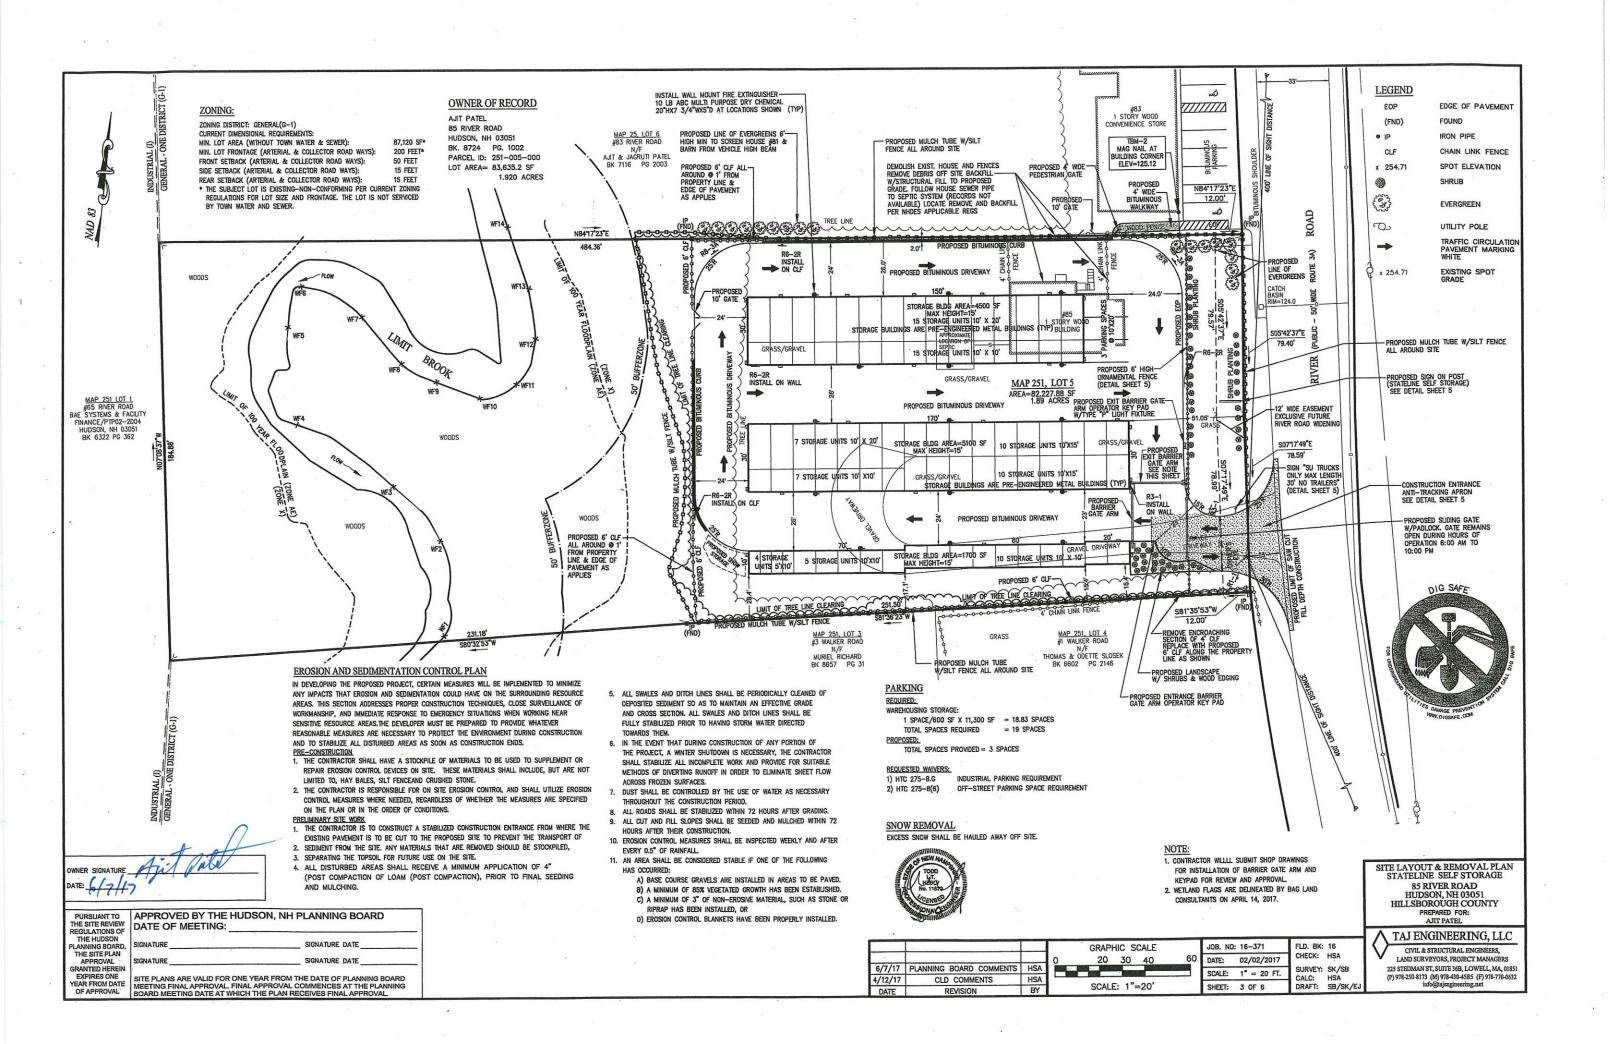

**PLAN UNDER REVIEW ENTITLED:** Non-Residential Site Plan Self-Storage Mini-Warehouse in the Town of Hudson, New Hampshire, Map 251 Lot 5, 85 River Road, Hudson, NH 03051, dated: 2 FEB 17, last revised 7 JUN 17, consisting of Sheets 1 - 6 and General Notes 1 - 21 on the Cover Sheet (plans attached hereto).

- 1. Suggested expand snow storage area to handle onsite parking. Easement? **Status:** snow storage area hes been expanded. A note has been added to the Plan, Sheet 3 of 6 (bottom center) regarding the removal of excess snow. No customer onsite parking is provided, but 7 new parking spaces are shown on the north side of the abutting property. Note: part of the board's 5/17/17 review on this topic provided for this offsite parking, i.e., provided a parking easement is provided and favorably reviewed by Town Counsel prior to Planning Board endorsement of the Plan.
- 2. Landscape improvements front and side lot line. **Status**: enhanced landscaping for said areas is now shown on the revised Plan; please see Sheet 3 and landscape planting details on Sheet 6 of 6.
- 3. Move front fence line back (further) from River Road. **Status**: this has been provided, as shown on Sheets 3 and details on Sheet 5 of 6.
- 4. 200' Frontage waiver determination by Bruce Buttrick. **Status**: Does not apply (see attached Zoning Determination).
- 5. Off-street parking waiver Show what would be plausible on site. **Status:** 7 new parking spaces are shown on the north side of the abutting Convenience Store parcel, which is owned by the owner of the self-storage facility. Onsite parking is not provided.
- 6. Traffic study Status: N/A, per board 5/17/17 review.
- 7. Noise Study Status: N/A, per board 5/17/17 review...
- 8. Driveway Permit requirements Status: N/A, per board 5/17/17 review; using existing curb cut.
- 9. Lighting Plan clarification. **Status**: please see exterior lighting plan and light fixture details on Sheet 5 of 6, which also includes the decorative fence details for the fence setback along the front lot line, per the board's 5/17/17 review.
- 10. "No Trucks" Sign needs clarification to show weight & size. **Status:** please see the truck limitation sign and details of same on Sheets 3 & 5 of 6.
- 11. Require 12' wide frontage easement along River Road for future widening of said way. **Status**: Note of said 12' wide easement shown on Sheet 3 of 6. Note: this easement requires review and favorable recommendation of Town Counsel prior to Planning Board endorsement of the Site Plan.
- 12. Plans to show no wetland and/or wetland buffer impacts. **Status:** the revised plans provide for same.
- 13. The entrance of the driveway throughout the Plan sheets indicates that it will be comprised of gravel. A commercial driveway, in particular, should have a bit conc. surface, impervious or otherwise.

The proposed project is located in front and east side of the property in an unpaved open area, approximately 45% of the site, with a mild slope fronting River Road. The facility consists of three rows of one story preengineered self storage metal buildings varying in unit sizes of 5'x10' to 10'x20', built on concrete slab at grade, 5100 SF, 5100 SF and 1700 SF each. All setback requirements are met. Width of proposed aisles and driveways vary from 24' to 26', with bituminous curb at some locations to direct the surface runoff. Site drainage is addressed by surface runoff and minimal grading of the existing topography and overall impact to the area. One large retention basin in front and two smaller detention basins in the back are designed per the "Town of Hudson land use and storm water management regulations of 2016" to receive, store and recharge the storm runoff.

Due to the configuration of the site and limited available feasible development space, an office or custodian housing is not proposed. As a result, no on-site parking spaces are proposed neither. The owner of the property/proposed facility owns and operates the adjacent property/convenience store at #83 River Road. Any in-person transactions for the proposed facility, if needs be, will be handled at this location (#83 River Road), which has ten available parking spaces.

The proposed procedure for the use of the facility by the customers would be;

- rent storage unit, complete transaction over the phone and obtain gate password,
- pass through the gate and drive into the facility using the given password,
- park in front of the rented unit to load/unload,
- leave the gated site using the password.