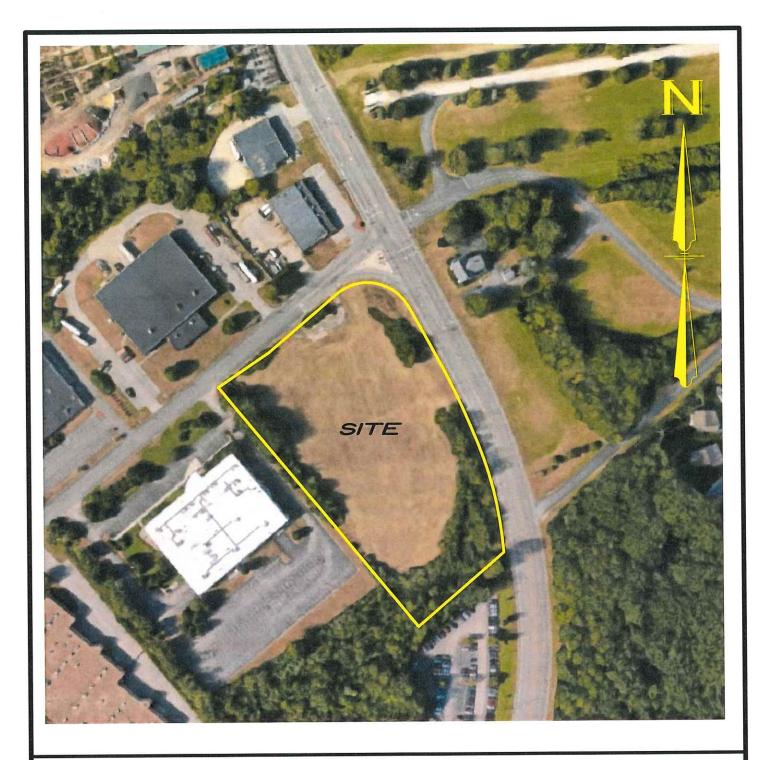

#### 85 River Road, Hudson, NH 03051 (Map 251, Lot 5)

February 6, 2017

A one story wood frame single family house currently exists at the subject property, located at the above referenced address. There is no town water and sewer at this site. Historically, in addition to the house, the site has also been utilized as a "used car lot".

It is proposed to demolish the house and all its appurtenances except the on-side water well, which is located in the proximity of the northerly property line. About 55% of the site, from middle of the site to the back, is open space consisting of woods, steep slopes and Limit Brook which flows through westerly end of the site.

The proposed project is located in front and east side of the property in an unpaved open area, approximately 45% of the site, with a mild slope fronting River Road. The facility consists of three rows of one story preengineered self storage metal buildings varying in unit sizes of 5'x10' to 10'x20', built on concrete slab at grade, 5100 SF, 5100 SF and 1700 SF each. All setback requirements are met. Width of proposed aisles and driveways vary from 24' to 26', with bituminous curb at some locations to direct the surface runoff. Site drainage is addressed by surface runoff and minimal grading of the existing topography and overall impact to the area. One large retention basin in front and two smaller detention basins in the back are designed per the "Town of Hudson land use and storm water management regulations of 2016" to receive, store and recharge the storm runoff.