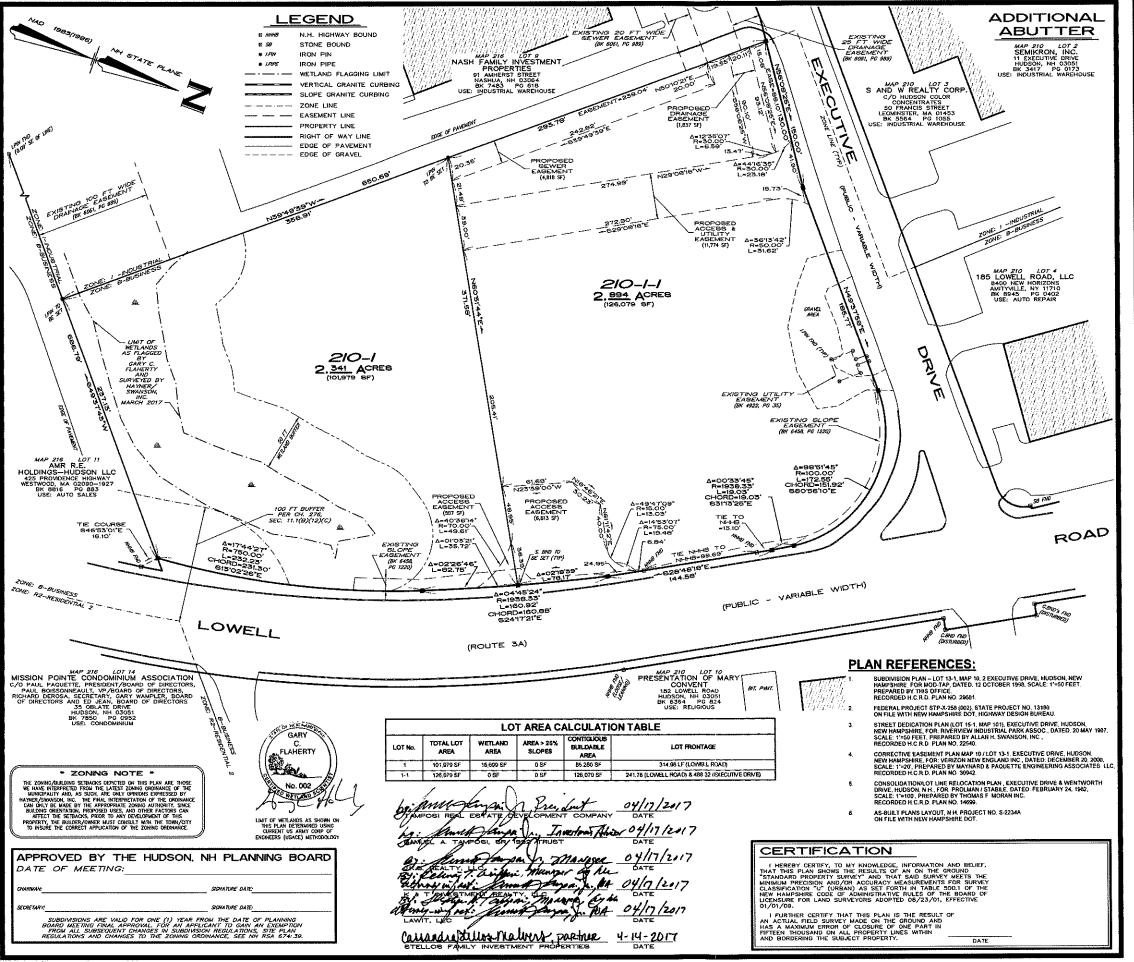

B. Executive Drive 2-Lot Subdivision SB# 03-17

4 Executive Drive Map 210/Lot 1

Purpose of Plan: to depict the subdivision of Map 210, Lot 1, into two separate lots. Application Acceptance & Hearing.

C. Irving Oil Retail Motor Fuel Outlet SP# 08-17 4 Executive Drive Map 210/Lot 1-1

Purpose of Plan: to develop a retail motor fuel outlet consisting of a 4,350 sf convenience store with two fuel dispensing canopies and associated amenities. Application Acceptance & Hearing.

D. Derry Street 4-Lot Subdivision SB# 04-17