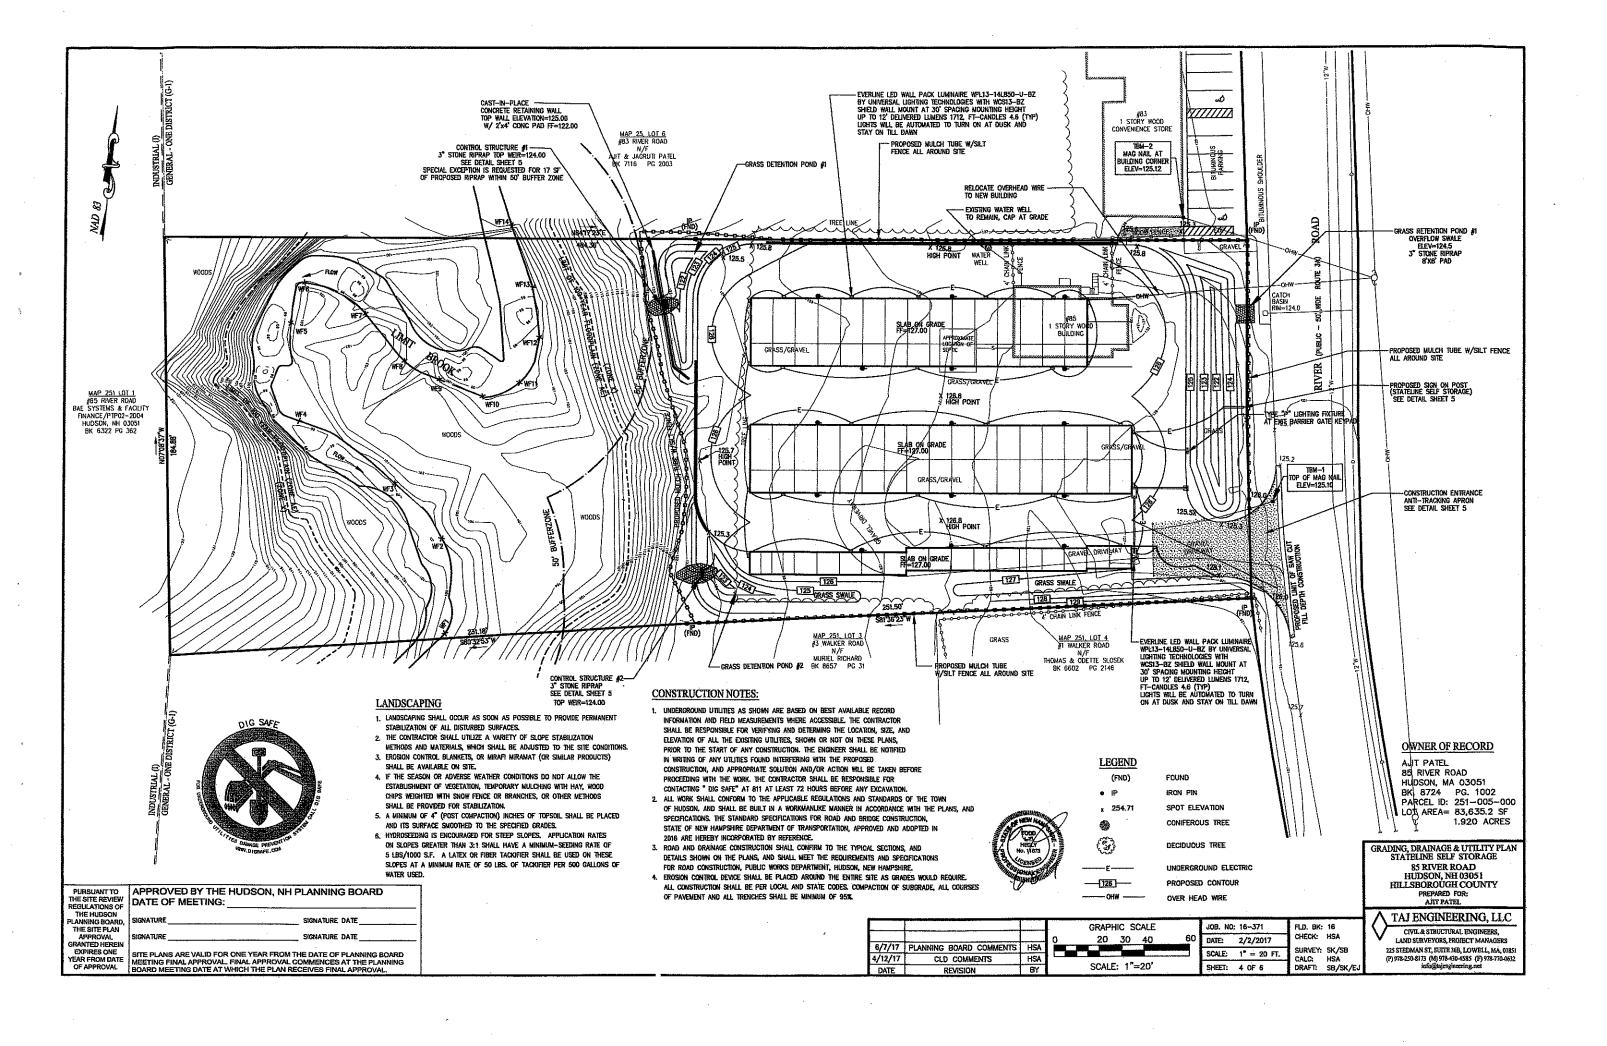

**PLAN UNDER REVIEW ENTITLED:** Non-Residential Site Plan Self-Storage Mini-Warehouse in the Town of Hudson, New Hampshire, Map 251 Lot 5, 85 River Road, Hudson, NH 03051, dated: 2 FEB 17, last revised 7 JUN 17, consisting of Sheets 1 - 6 and General Notes 1 - 21 on the Cover Sheet (plans attached hereto).

- 1. Suggested expand snow storage area to handle onsite parking. Easement? **Status:** snow storage area hes been expanded. A note has been added to the Plan, Sheet 3 of 6 (bottom center) regarding the removal of excess snow. No customer onsite parking is provided, but 7 new parking spaces are shown on the north side of the abutting property. Note: part of the board's 5/17/17 review on this topic provided for this offsite parking, i.e., provided a parking easement is provided and favorably reviewed by Town Counsel prior to Planning Board endorsement of the Plan.
- 2. Landscape improvements front and side lot line. **Status**: enhanced landscaping for said areas is now shown on the revised Plan; please see Sheet 3 and landscape planting details on Sheet 6 of 6.
- 3. Move front fence line back (further) from River Road. **Status**: this has been provided, as shown on Sheets 3 and details on Sheet 5 of 6.
- 4. 200' Frontage waiver determination by Bruce Buttrick. **Status**: Does not apply (see attached Zoning Determination).
- 5. Off-street parking waiver Show what would be plausible on site. **Status:** 7 new parking spaces are shown on the north side of the abutting Convenience Store parcel, which is owned by the owner of the self-storage facility. Onsite parking is not provided.
- 6. Traffic study Status: N/A, per board 5/17/17 review.
- 7. Noise Study Status: N/A, per board 5/17/17 review...
- 8. Driveway Permit requirements Status: N/A, per board 5/17/17 review; using existing curb cut.
- 9. Lighting Plan clarification. **Status**: please see exterior lighting plan and light fixture details on Sheet 5 of 6, which also includes the decorative fence details for the fence setback along the front lot line, per the board's 5/17/17 review.
- 10. "No Trucks" Sign needs clarification to show weight & size. **Status:** please see the truck limitation sign and details of same on Sheets 3 & 5 of 6.
- 11. Require 12' wide frontage easement along River Road for future widening of said way. **Status**: Note of said 12' wide easement shown on Sheet 3 of 6. Note: this easement requires review and favorable recommendation of Town Counsel prior to Planning Board endorsement of the Site Plan.
- 12. Plans to show no wetland and/or wetland buffer impacts. **Status:** the revised plans provide for same.
- 13. The entrance of the driveway throughout the Plan sheets indicates that it will be comprised of gravel. A commercial driveway, in particular, should have a bit conc. surface, impervious or otherwise.

The proposed project is located in front and east side of the property in an unpaved open area, approximately 45% of the site, with a mild slope fronting River Road. The facility consists of three rows of one story preengineered self storage metal buildings varying in unit sizes of 5'x10' to 10'x20', built on concrete slab at grade, 5100 SF, 5100 SF and 1700 SF each. All setback requirements are met. Width of proposed aisles and driveways vary from 24' to 26', with bituminous curb at some locations to direct the surface runoff. Site drainage is addressed by surface runoff and minimal grading of the existing topography and overall impact to the area. One large retention basin in front and two smaller detention basins in the back are designed per the "Town of Hudson land use and storm water management regulations of 2016" to receive, store and recharge the storm runoff.