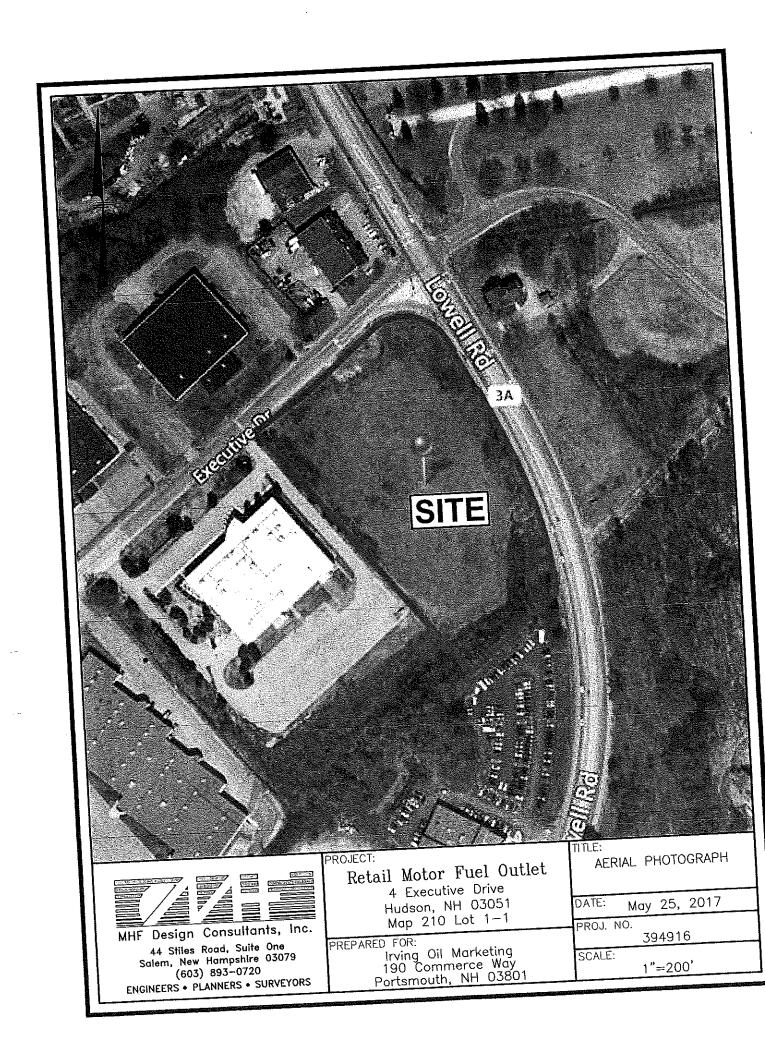

B. Executive Drive 2-Lot Subdivision SB# 03-17

4 Executive Drive Map 210/Lot 1

Purpose of Plan: to depict the subdivision of Map 210, Lot 1, into two separate lots. Application Acceptance & Hearing.

C. Irving Oil Retail Motor Fuel Outlet SP# 08-17 4 Executive Drive Map 210/Lot 1-1

Purpose of Plan: to develop a retail motor fuel outlet consisting of a 4,350 sf convenience store with two fuel dispensing canopies and associated amenities. Application Acceptance & Hearing.

D. Derry Street 4-Lot Subdivision SB# 04-17