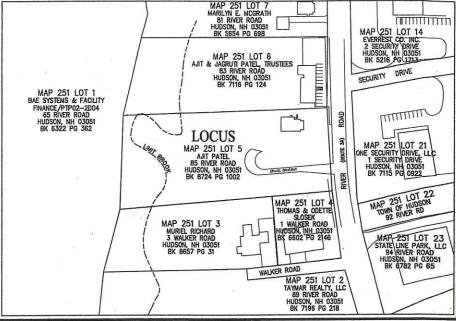

# Stateline Self-Storage

Staff Report 21 June 2017

SITE: 85 River Road -- Map 251/Lot 5 -- SP# 04-17

**ZONING**: Residential-Two (R-2) – Minimum Lot Size w/out sewer or water 60,000 sf for a duplex and 43,560 sf (1 acre) for a single-family dwelling and 150 ft. of frontage.

#### 85 River Road, Hudson, NH 03051 (Map 251, Lot 5)

February 6, 2017

A one story wood frame single family house currently exists at the subject property, located at the above referenced address. There is no town water and sewer at this site. Historically, in addition to the house, the site has also been utilized as a "used car lot".