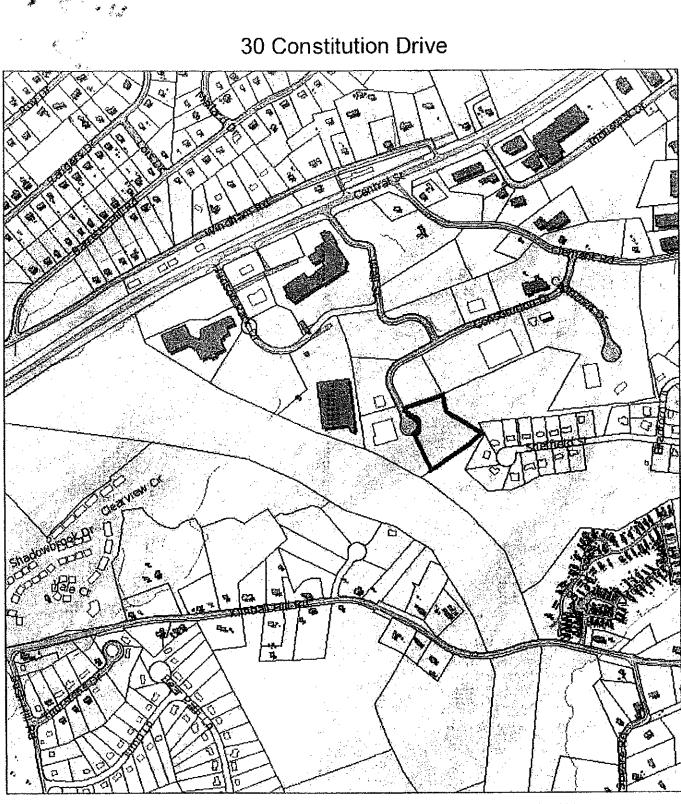

# **Bradley Tree and Landscape, LLC Concept Site Plan**

Staff Report 22 February 2017

SITE: 30 Constitution Drive -- Map 170/Lot 35 -- CSP# 02-17

**ZONING:** I (Minimum Lot Size 30,000 sf with water & sewer, 150 ft. of frontage: this lot meets the foregoing criteria)

**PURPOSE OF PETITION:** to show the development of a 2,400 square foot warehouse/office for the primary purpose of an arborist landscape care use, with associated parking, material and equipment storage yard, stormwater management facilities, utility and associated improvements. Application Acceptance & Hearing.

#### **APPLICATION TRACKING:**

- 7FEB 17 Conceptual Plan application submitted.
- 22 FEB 17 Conceptual Hearing scheduled.

**RECOMMENDATION**: the conceptual plan cited above for Constitution Drive is an arborist operation, together with a cordwood processing operation. A residential neighborhood is located directly to the south of this site, so chainsaw, trucking and hrs./days of operation noise, could be a significant concern. Note: immediate abutters were notified about this hearing, via 1<sup>st</sup> class mail. Per RSA's Conceptual Review is non-binding, rather, this hearing is utilized for input purposes only, as performed at the 2/8/17 Planning Board meeting, RE: 140 Old Derry Road – proposed Sewer Cleaning Company. Also, for this type of hearing, DRAFT MOTIONS do not apply.

Re: Bradley Tree & Landscape, LLC 30 Constitution Drive Tax Map 170, Lot 035 ~ Hudson, NH

Dear John,

On behalf of our client Bradley Tree & Landscape, LLC (Applicant) find attached an application package for conceptual site plan review, as listed on the attached transmittal.

The applicant is proposing a 2,400 GFA (60'x40') warehouse building with ancillary office space. The primary use of the property is for an arborist landscape care commercial business, with materials storage associated with the business, such as storage of logs, firewood, and wood chips. The applicant expects to conduct some fire wood processing on site.