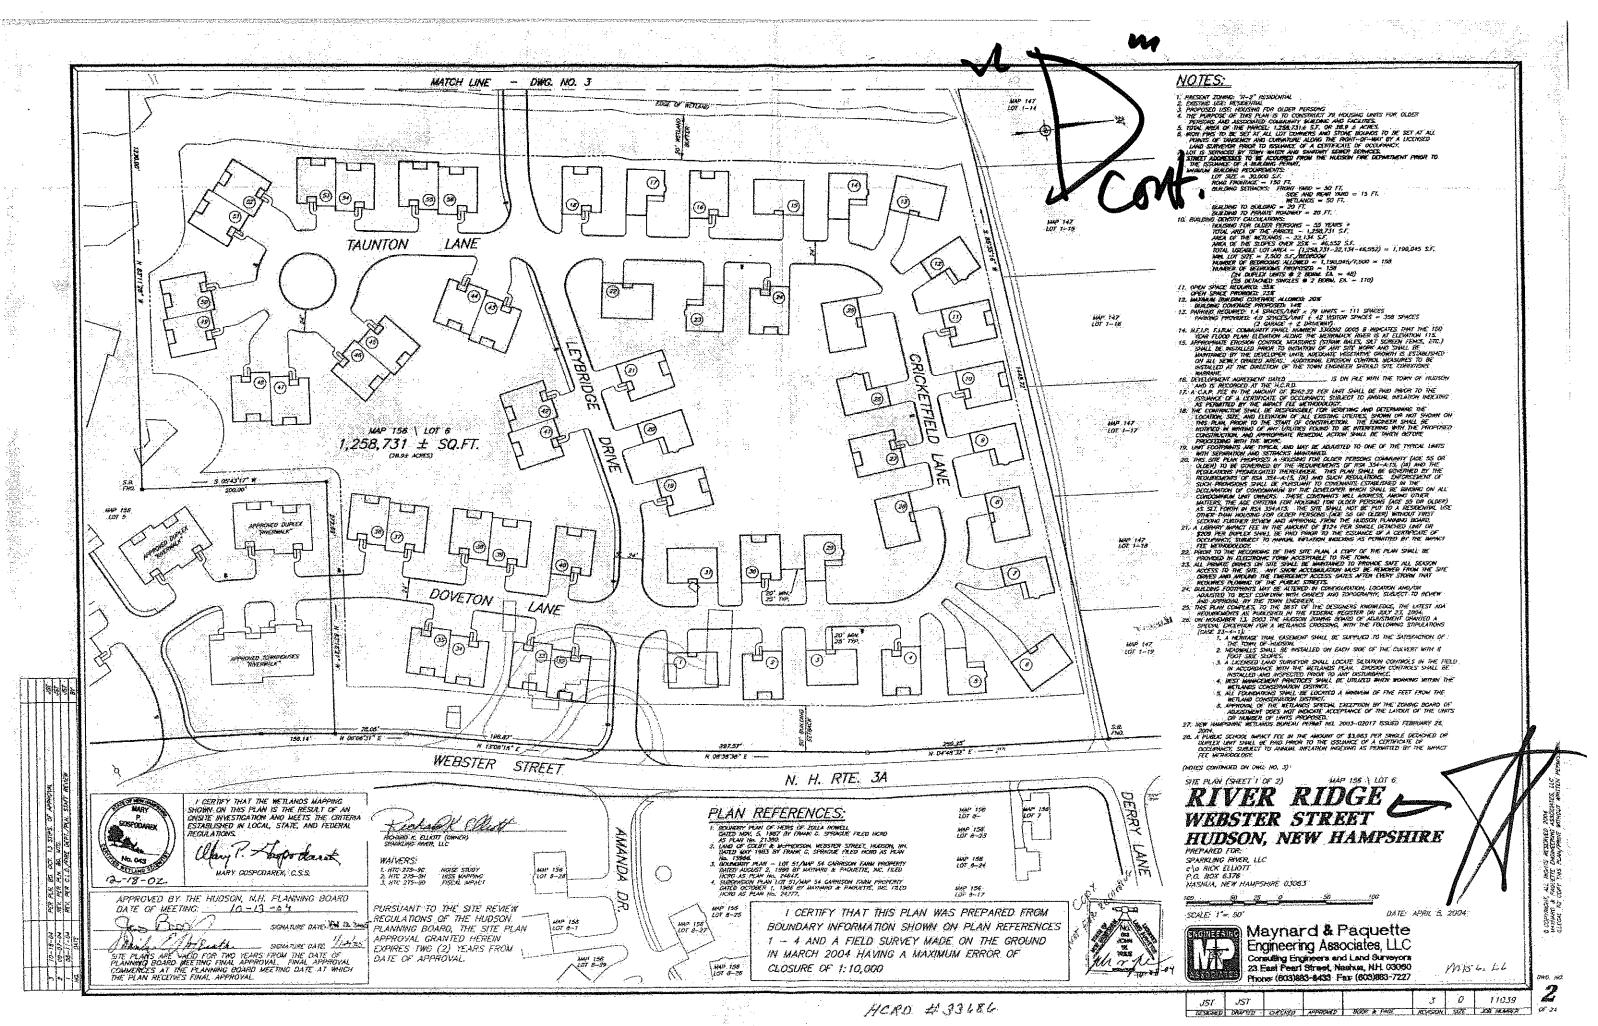

#### NEW BUSINESS/PUBLIC HEARINGS XIV.

Webster Street A. River Ridge & Riverwalk Amended Site Plan Map 156/Lots 5 & 6 SP# 03-17

Purpose of Plan: amend previously approved Residential Site Plan by removing the pool and tennis courts from the River Ridge Plan, removing the 2,760 square foot recreation building from the Riverwalk Plan, and removing most of the multi-vehicle parking areas from the

Riverwalk Plan except the multi-vehicle parking area on Brackett Lane. Application Acceptance & Hearing.

XV. OTHER BUSINESS XVI. ADJOURNMENT

\$

i - estatores

All plans and applications are available for review in the Planning Office. Comments may be submitted in writing until 10:00 a.m. on the Tuesday prior to the day of the meeting.

**PLANS UNDER REVIEW ENTITLED:** Amended Site Plan for River Ridge & Riverwalk, Map 156 Lot 5 & 6 Sparkling River Condominium, Webster Street, Hudson, NH, prepared by The Dunbay Group, Inc., 84 Range Road, Windham, NH 03087, dated 12 OCT 2016 (no revision date), consisting of Sheet 1 of 1 and Notes 1 of 1 (said plan is attached hereto).