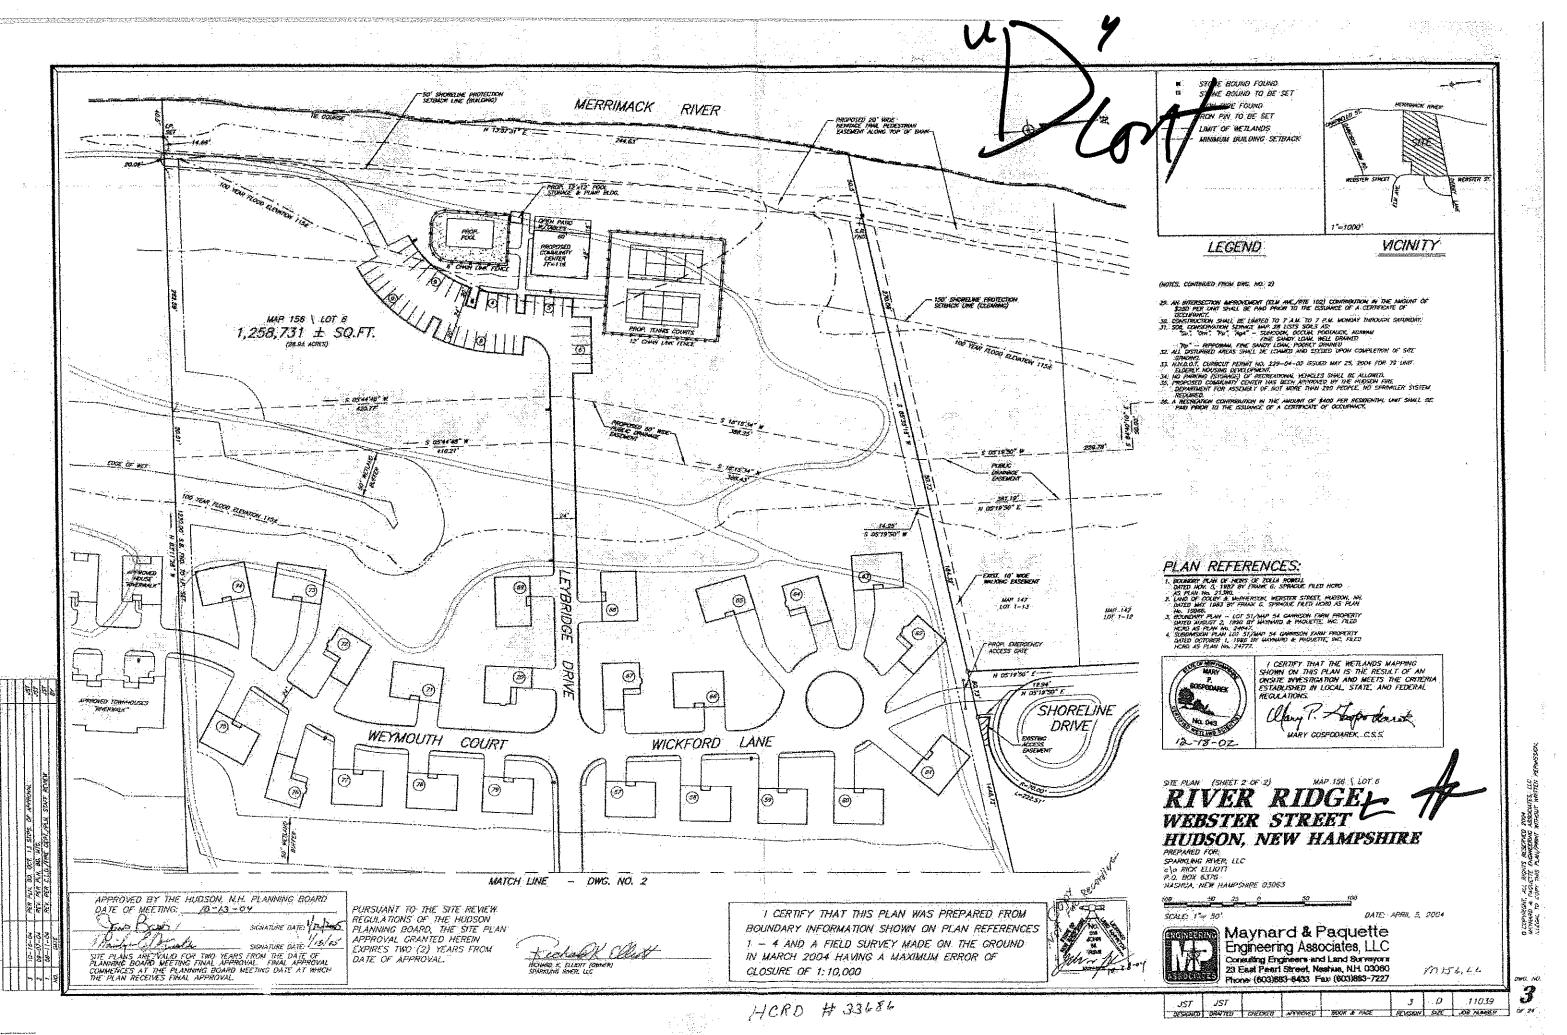

#### NEW BUSINESS/PUBLIC HEARINGS XIV.

Webster Street A. River Ridge & Riverwalk Amended Site Plan Map 156/Lots 5 & 6 SP# 03-17

Purpose of Plan: amend previously approved Residential Site Plan by removing the pool and tennis courts from the River Ridge Plan, removing the 2,760 square foot recreation building from the Riverwalk Plan, and removing most of the multi-vehicle parking areas from the

Riverwalk Plan except the multi-vehicle parking area on Brackett Lane. Application Acceptance & Hearing.

XV. OTHER BUSINESS XVI. ADJOURNMENT

\$

i - estatores

All plans and applications are available for review in the Planning Office. Comments may be submitted in writing until 10:00 a.m. on the Tuesday prior to the day of the meeting.

**PLANS UNDER REVIEW ENTITLED:** Amended Site Plan for River Ridge & Riverwalk, Map 156 Lot 5 & 6 Sparkling River Condominium, Webster Street, Hudson, NH, prepared by The Dunbay Group, Inc., 84 Range Road, Windham, NH 03087, dated 12 OCT 2016 (no revision date), consisting of Sheet 1 of 1 and Notes 1 of 1 (said plan is attached hereto).