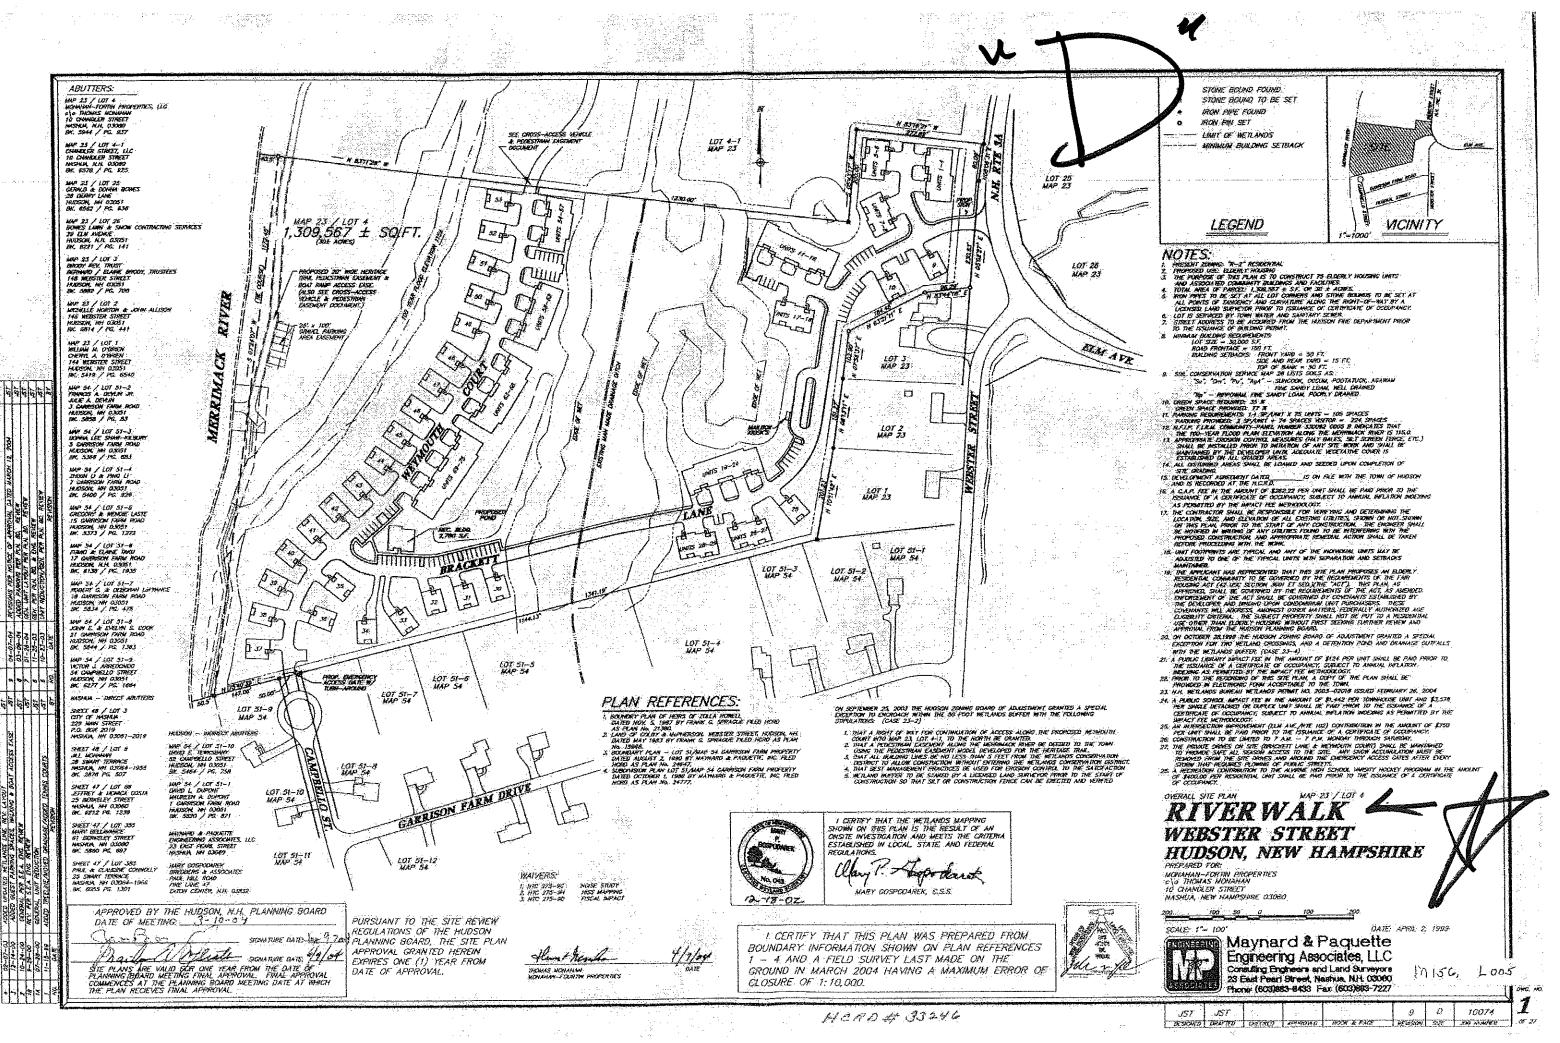

#### NEW BUSINESS/PUBLIC HEARINGS XIV.

Webster Street A. River Ridge & Riverwalk Amended Site Plan Map 156/Lots 5 & 6 SP# 03-17

Purpose of Plan: amend previously approved Residential Site Plan by removing the pool and tennis courts from the River Ridge Plan, removing the 2,760 square foot recreation building from the Riverwalk Plan, and removing most of the multi-vehicle parking areas from the

Riverwalk Plan except the multi-vehicle parking area on Brackett Lane. Application Acceptance & Hearing.

XV. OTHER BUSINESS XVI. ADJOURNMENT

\$

i - estatores

All plans and applications are available for review in the Planning Office. Comments may be submitted in writing until 10:00 a.m. on the Tuesday prior to the day of the meeting.

**PLANS UNDER REVIEW ENTITLED:** Amended Site Plan for River Ridge & Riverwalk, Map 156 Lot 5 & 6 Sparkling River Condominium, Webster Street, Hudson, NH, prepared by The Dunbay Group, Inc., 84 Range Road, Windham, NH 03087, dated 12 OCT 2016 (no revision date), consisting of Sheet 1 of 1 and Notes 1 of 1 (said plan is attached hereto).