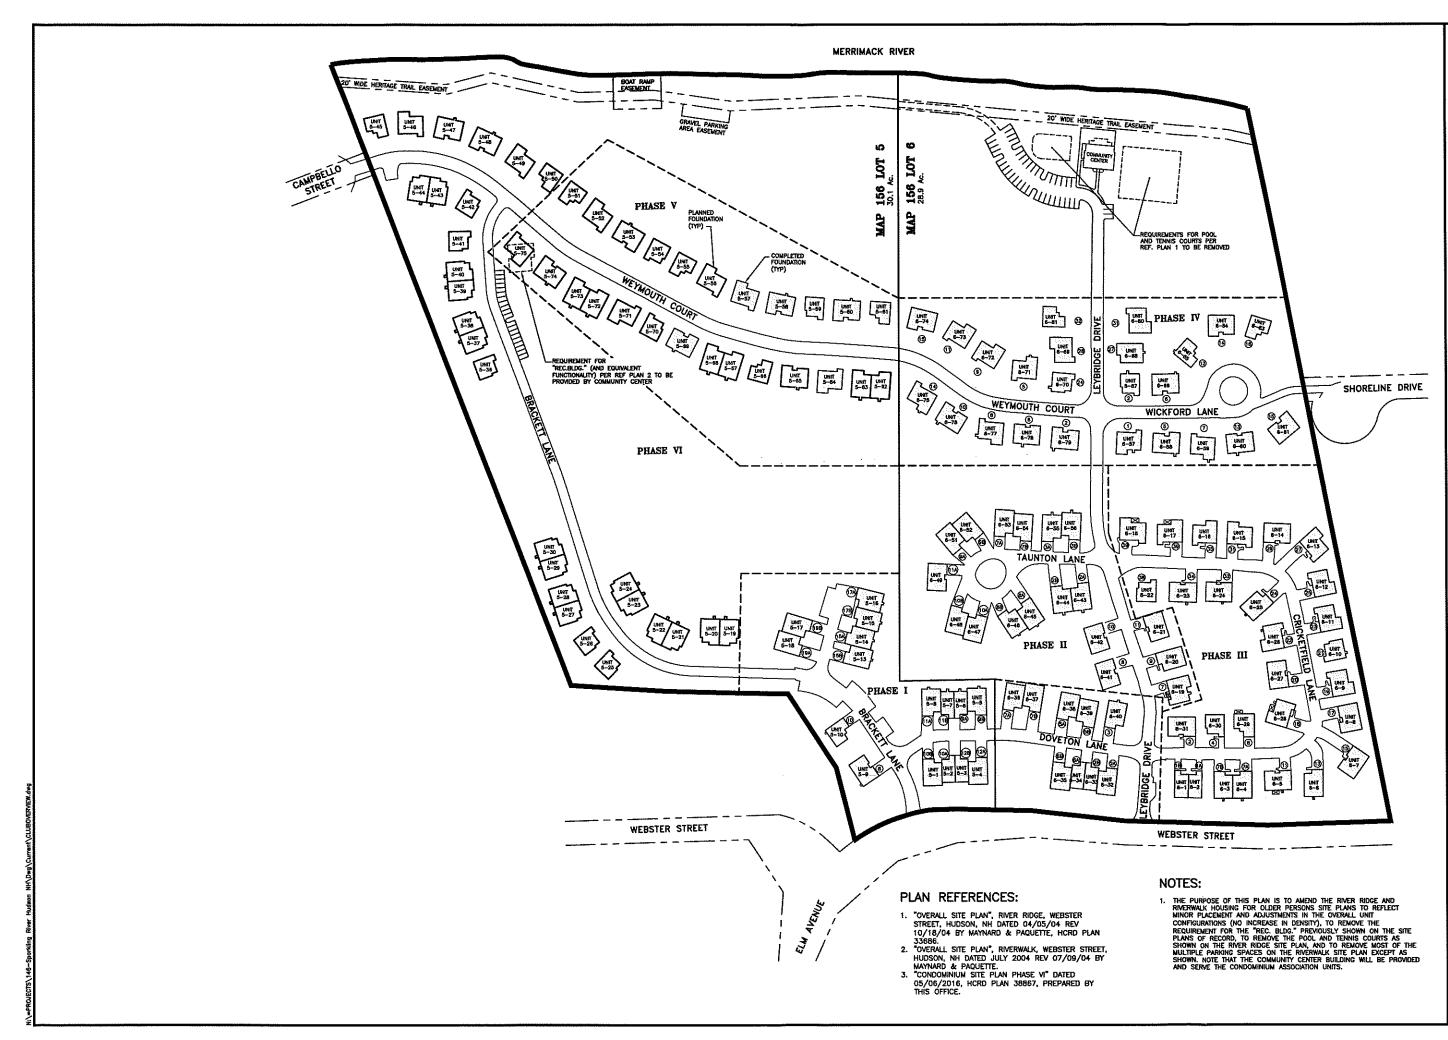

#### NEW BUSINESS/PUBLIC HEARINGS XIV.

Webster Street A. River Ridge & Riverwalk Amended Site Plan Map 156/Lots 5 & 6 SP# 03-17

Purpose of Plan: amend previously approved Residential Site Plan by removing the pool and tennis courts from the River Ridge Plan, removing the 2,760 square foot recreation building from the Riverwalk Plan, and removing most of the multi-vehicle parking areas from the

Riverwalk Plan except the multi-vehicle parking area on Brackett Lane. Application Acceptance & Hearing.

XV. OTHER BUSINESS XVI. ADJOURNMENT

\$

i - estatores

All plans and applications are available for review in the Planning Office. Comments may be submitted in writing until 10:00 a.m. on the Tuesday prior to the day of the meeting.

**PLANS UNDER REVIEW ENTITLED:** Amended Site Plan for River Ridge & Riverwalk, Map 156 Lot 5 & 6 Sparkling River Condominium, Webster Street, Hudson, NH, prepared by The Dunbay Group, Inc., 84 Range Road, Windham, NH 03087, dated 12 OCT 2016 (no revision date), consisting of Sheet 1 of 1 and Notes 1 of 1 (said plan is attached hereto).