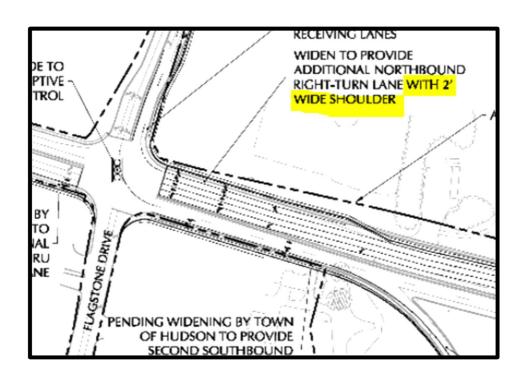

n Hudson and I wanted to ask if the State has any initiatives to ensure there is ample room for bikers to utilize this road if it is widened. I live in the South End of Hudson and enjoy riding but don't feel safe with no bike lanes on the road as you head from South Hudson to North Hudson to enjoy Benson's Park and even going to Town Hall.

My son is a student at UMass Lowell and the City has established many shared lanes for bikes to use, similar to what is done in Boston and many other cities. I would hate for a road project to proceed without any consideration for bikers which has become quite a big movement.

I would appreciate any information that you could provide to me, hopefully the State has an initiative to keep Bikers safe when using this road.

Thank you, John

--

John Dubuc













From: Larry Tipton < larry\_judy.tipton@comcast.net>

**Sent:** Monday, March 15, 2021 9:31 AM

To: Planning

**Subject:** Amazon Logistics Center

## EXTERNAL: Do not open attachments or click links unless you recognize and trust the sender.

#### Chairman of the Hudson Planning Board

My name is Larry Tipton and I live at 17 Par lane in Hudson. I am so against this Logistics Center being considered here in Hudson. I can't believe that we would even consider this project with all of the new projects going on in Hudson along Lowell Road. Have you been in the traffic that we have here in Hudson. I have lived here for 30 years and it gets worse every day. Now we have Nottingham Mall, 380 new apartments along Lowell Road, the new mall across from Market Basket, Sam's, Walmart, and