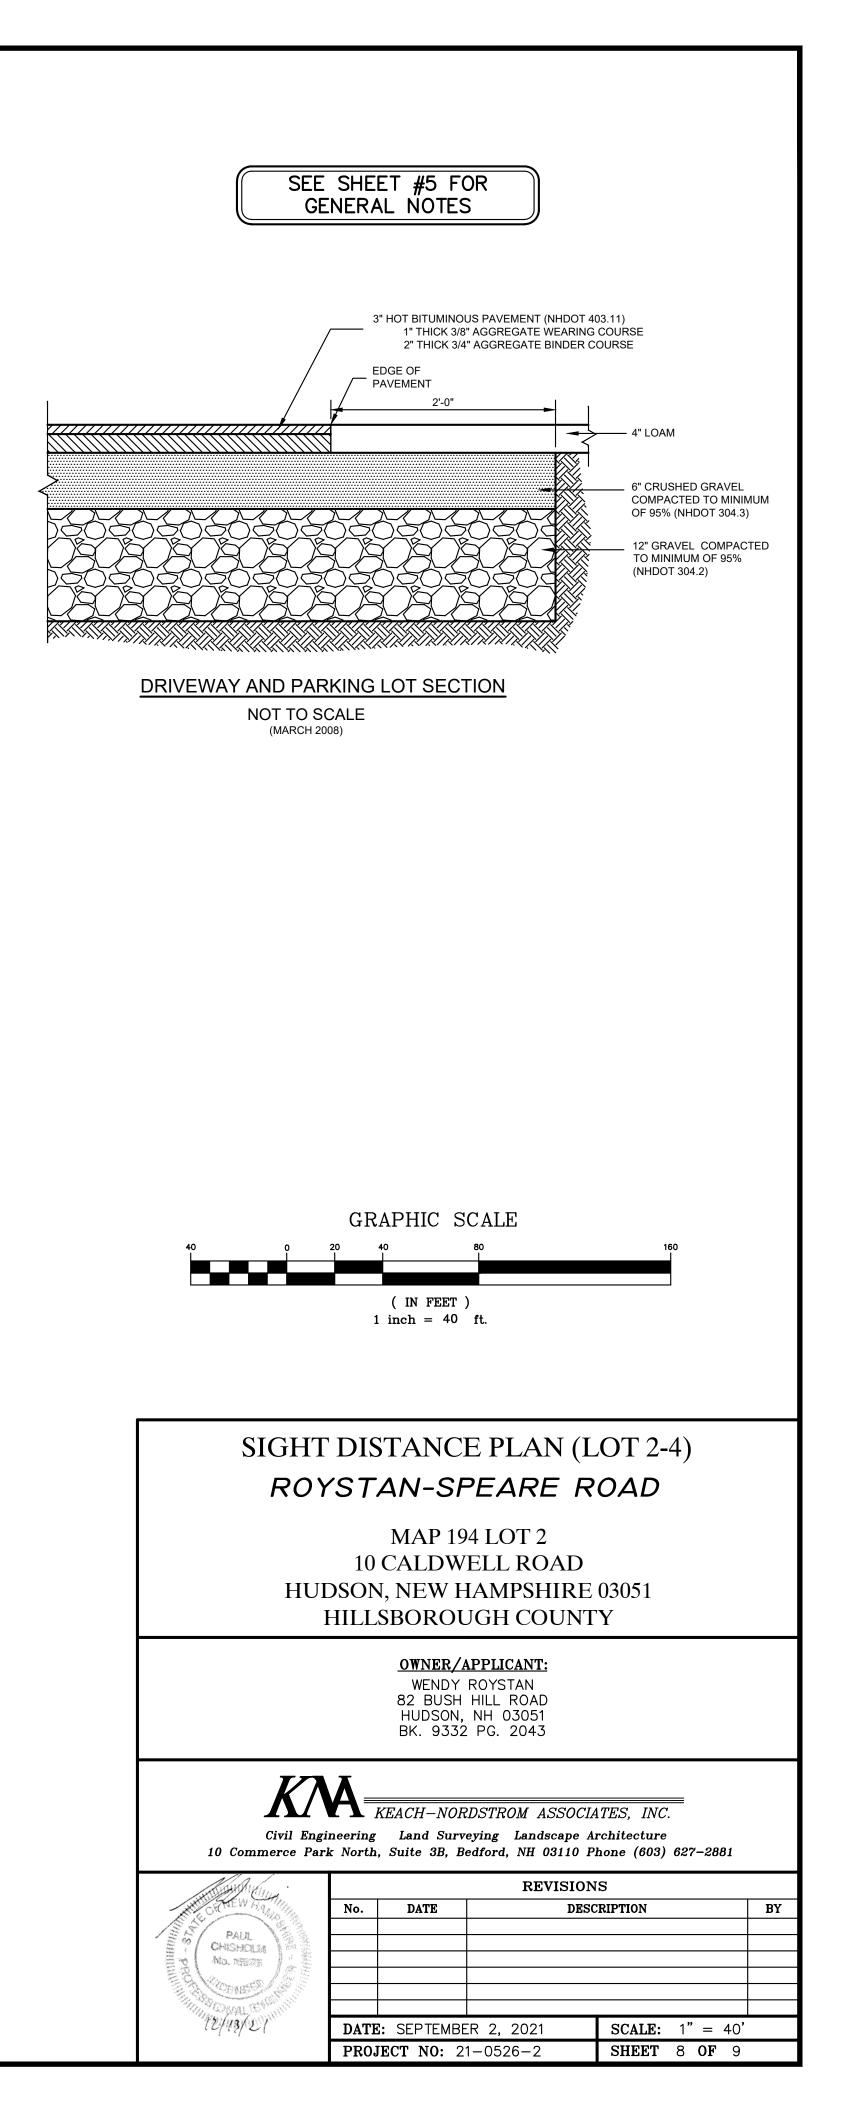

| PROPOSED TREELINE         |
|                                                        | PROPOSED EDGE OF PAVEMENT |
|                                                        | PROPOSED 2' CONTOUR       |
| <b>_</b> · <b>_</b> · <b>_</b> · <b>_</b> · <b>_</b> · | PROPOSED SWALE            |
|                                                        | PROPOSED RETAINING WALL   |





270



APPROVED BY THE HUDSON, NH PLANNING BOARD DATE OF MEETING:

SIGNATURE DATE:

SIGNATURE DATE: \_

SUBDIVISIONS ARE VALID FOR TWO YEARS FROM THE DATE OF PLANNING BOARD MEETING FINAL APPROVAL. FOR AN APPLICANT TO GAIN AN EXEMPTION FROM ALL SUBSEQUENT CHANGES IN SUBDIVISION REGULATIONS, SITE PLAN REGULATIONS AND CHANGES TO THE ZONING ORDINANCE, SEE NH RSA 674:39. SCALE: 1'' = 40'









APPROVED BY THE HUDSON, NH PLANNING BOARD DATE OF MEETING:

SIGNATURE DATE:

SIGNATURE DATE: \_\_\_\_\_\_ SUBDIVISIONS ARE VALID FOR TWO YEARS FROM THE DATE OF PLANNING BOARD MEETING FINAL APPROVAL. FOR AN APPLICANT TO GAIN AN EXEMPTION FROM ALL SUBSEQUENT CHANGES IN SUBDIVISION REGULATIONS, SITE PLAN REGULATIONS AND CHANGES TO THE ZONING ORDINANCE, SEE NH RSA 674: 39.



| CUTTER, CURB     | DRIVEWAY SLOPE SHALL BE MAINTAINED FOR<br>A MINIMUM OF 20' |                |
|------------------|------------------------------------------------------------|----------------|
|                  | STREET R.O.W.                                              |                |
| 7/FT CROSS SLOPE |                                                            | 10% MAX. SLOPE |
|                  | 1/