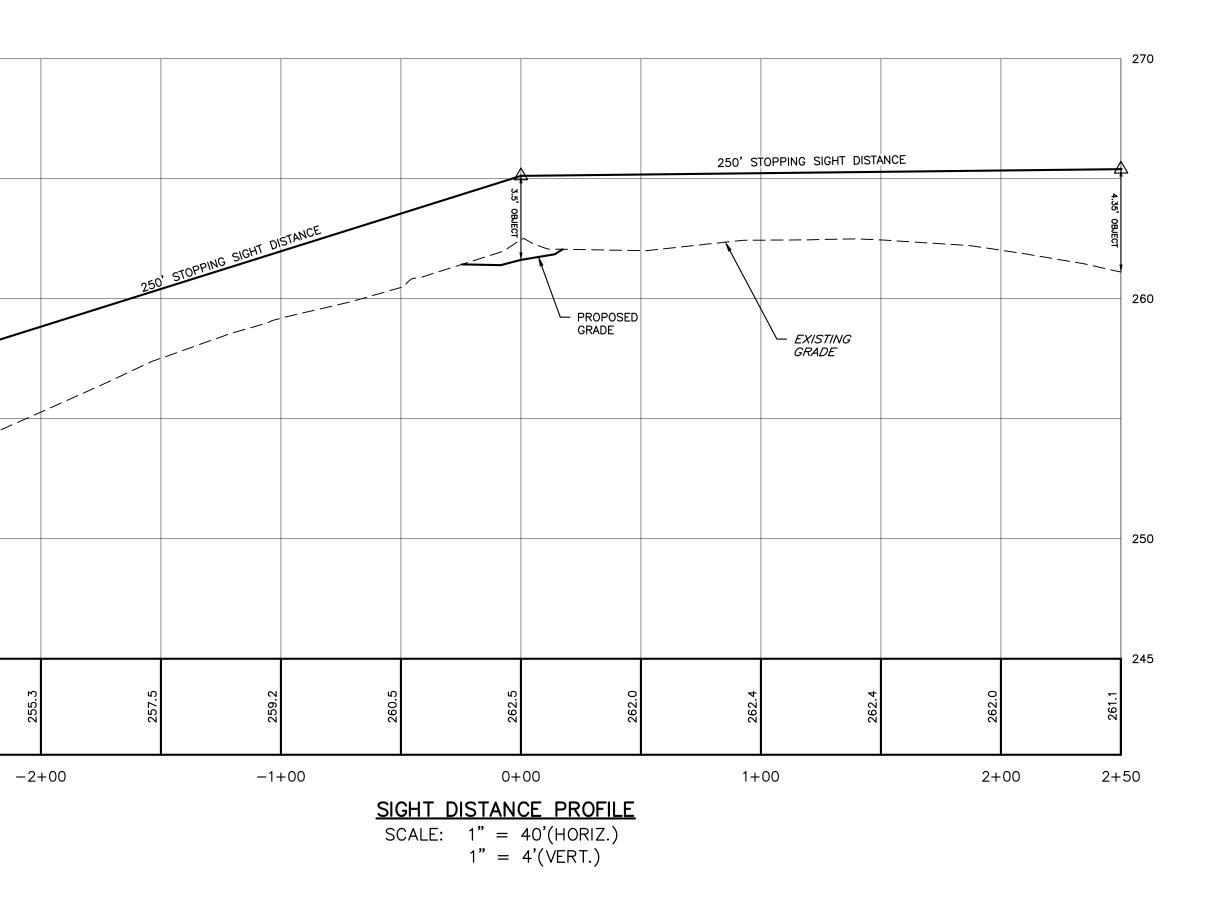

| PROPOSED TREELINE         |
|                                                        | PROPOSED EDGE OF PAVEMENT |
|                                                        | PROPOSED 2' CONTOUR       |
| <b>_</b> · <b>_</b> · <b>_</b> · <b>_</b> · <b>_</b> · | PROPOSED SWALE            |
|                                                        | PROPOSED RETAINING WALL   |





270



APPROVED BY THE HUDSON, NH PLANNING BOARD DATE OF MEETING:

SIGNATURE DATE:

SIGNATURE DATE: \_

SUBDIVISIONS ARE VALID FOR TWO YEARS FROM THE DATE OF PLANNING BOARD MEETING FINAL APPROVAL. FOR AN APPLICANT TO GAIN AN EXEMPTION FROM ALL SUBSEQUENT CHANGES IN SUBDIVISION REGULATIONS, SITE PLAN REGULATIONS AND CHANGES TO THE ZONING ORDINANCE, SEE NH RSA 674:39. SCALE: 1'' = 40'









APPROVED BY THE HUDSON, NH PLANNING BOARD DATE OF MEETING:

SIGNATURE DATE:

SIGNATURE DATE: \_\_\_\_\_\_ SUBDIVISIONS ARE VALID FOR TWO YEARS FROM THE DATE OF PLANNING BOARD MEETING FINAL APPROVAL. FOR AN APPLICANT TO GAIN AN EXEMPTION FROM ALL SUBSEQUENT CHANGES IN SUBDIVISION REGULATIONS, SITE PLAN REGULATIONS AND CHANGES TO THE ZONING ORDINANCE, SEE NH RSA 674: 39.



| CUTTER, CURB     | DRIVEWAY SLOPE SHALL BE MAINTAINED FOR<br>A MINIMUM OF 20' |                |
|------------------|------------------------------------------------------------|----------------|
|                  | STREET R.O.W.                                              |                |
| 7/FT CROSS SLOPE |                                                            | 10% MAX. SLOPE |
|                  |