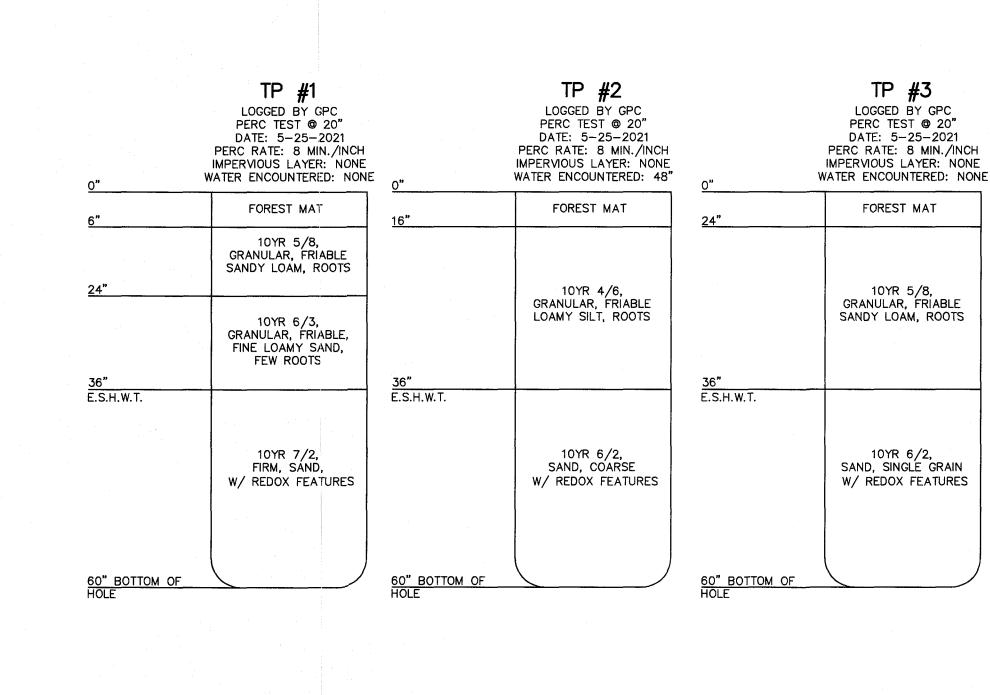

| PROPOSED TREELINE         |
|                                                        | PROPOSED EDGE OF PAVEMENT |
|                                                        | PROPOSED 2' CONTOUR       |
| <b>_</b> · <b>_</b> · <b>_</b> · <b>_</b> · <b>_</b> · | PROPOSED SWALE            |
|                                                        | PROPOSED RETAINING WALL   |





270



APPROVED BY THE HUDSON, NH PLANNING BOARD DATE OF MEETING:

SIGNATURE DATE:

SIGNATURE DATE: \_

SUBDIVISIONS ARE VALID FOR TWO YEARS FROM THE DATE OF PLANNING BOARD MEETING FINAL APPROVAL. FOR AN APPLICANT TO GAIN AN EXEMPTION FROM ALL SUBSEQUENT CHANGES IN SUBDIVISION REGULATIONS, SITE PLAN REGULATIONS AND CHANGES TO THE ZONING ORDINANCE, SEE NH RSA 674:39. SCALE: 1'' = 40'









APPROVED BY THE HUDSON, NH PLANNING BOARD DATE OF MEETING:

SIGNATURE DATE:

SIGNATURE DATE: \_\_\_\_\_\_ SUBDIVISIONS ARE VALID FOR TWO YEARS FROM THE DATE OF PLANNING BOARD MEETING FINAL APPROVAL. FOR AN APPLICANT TO GAIN AN EXEMPTION FROM ALL SUBSEQUENT CHANGES IN SUBDIVISION REGULATIONS, SITE PLAN REGULATIONS AND CHANGES TO THE ZONING ORDINANCE, SEE NH RSA 674: 39.



| CUTTER, CURB     | DRIVEWAY SLOPE SHALL BE MAINTAINED FOR<br>A MINIMUM OF 20' |                |
|------------------|------------------------------------------------------------|----------------|
|                  | STREET R.O.W.                                              |                |
| 7/FT CROSS SLOPE |                                                            | 10% MAX. SLOPE |
|                  | 1/2" B