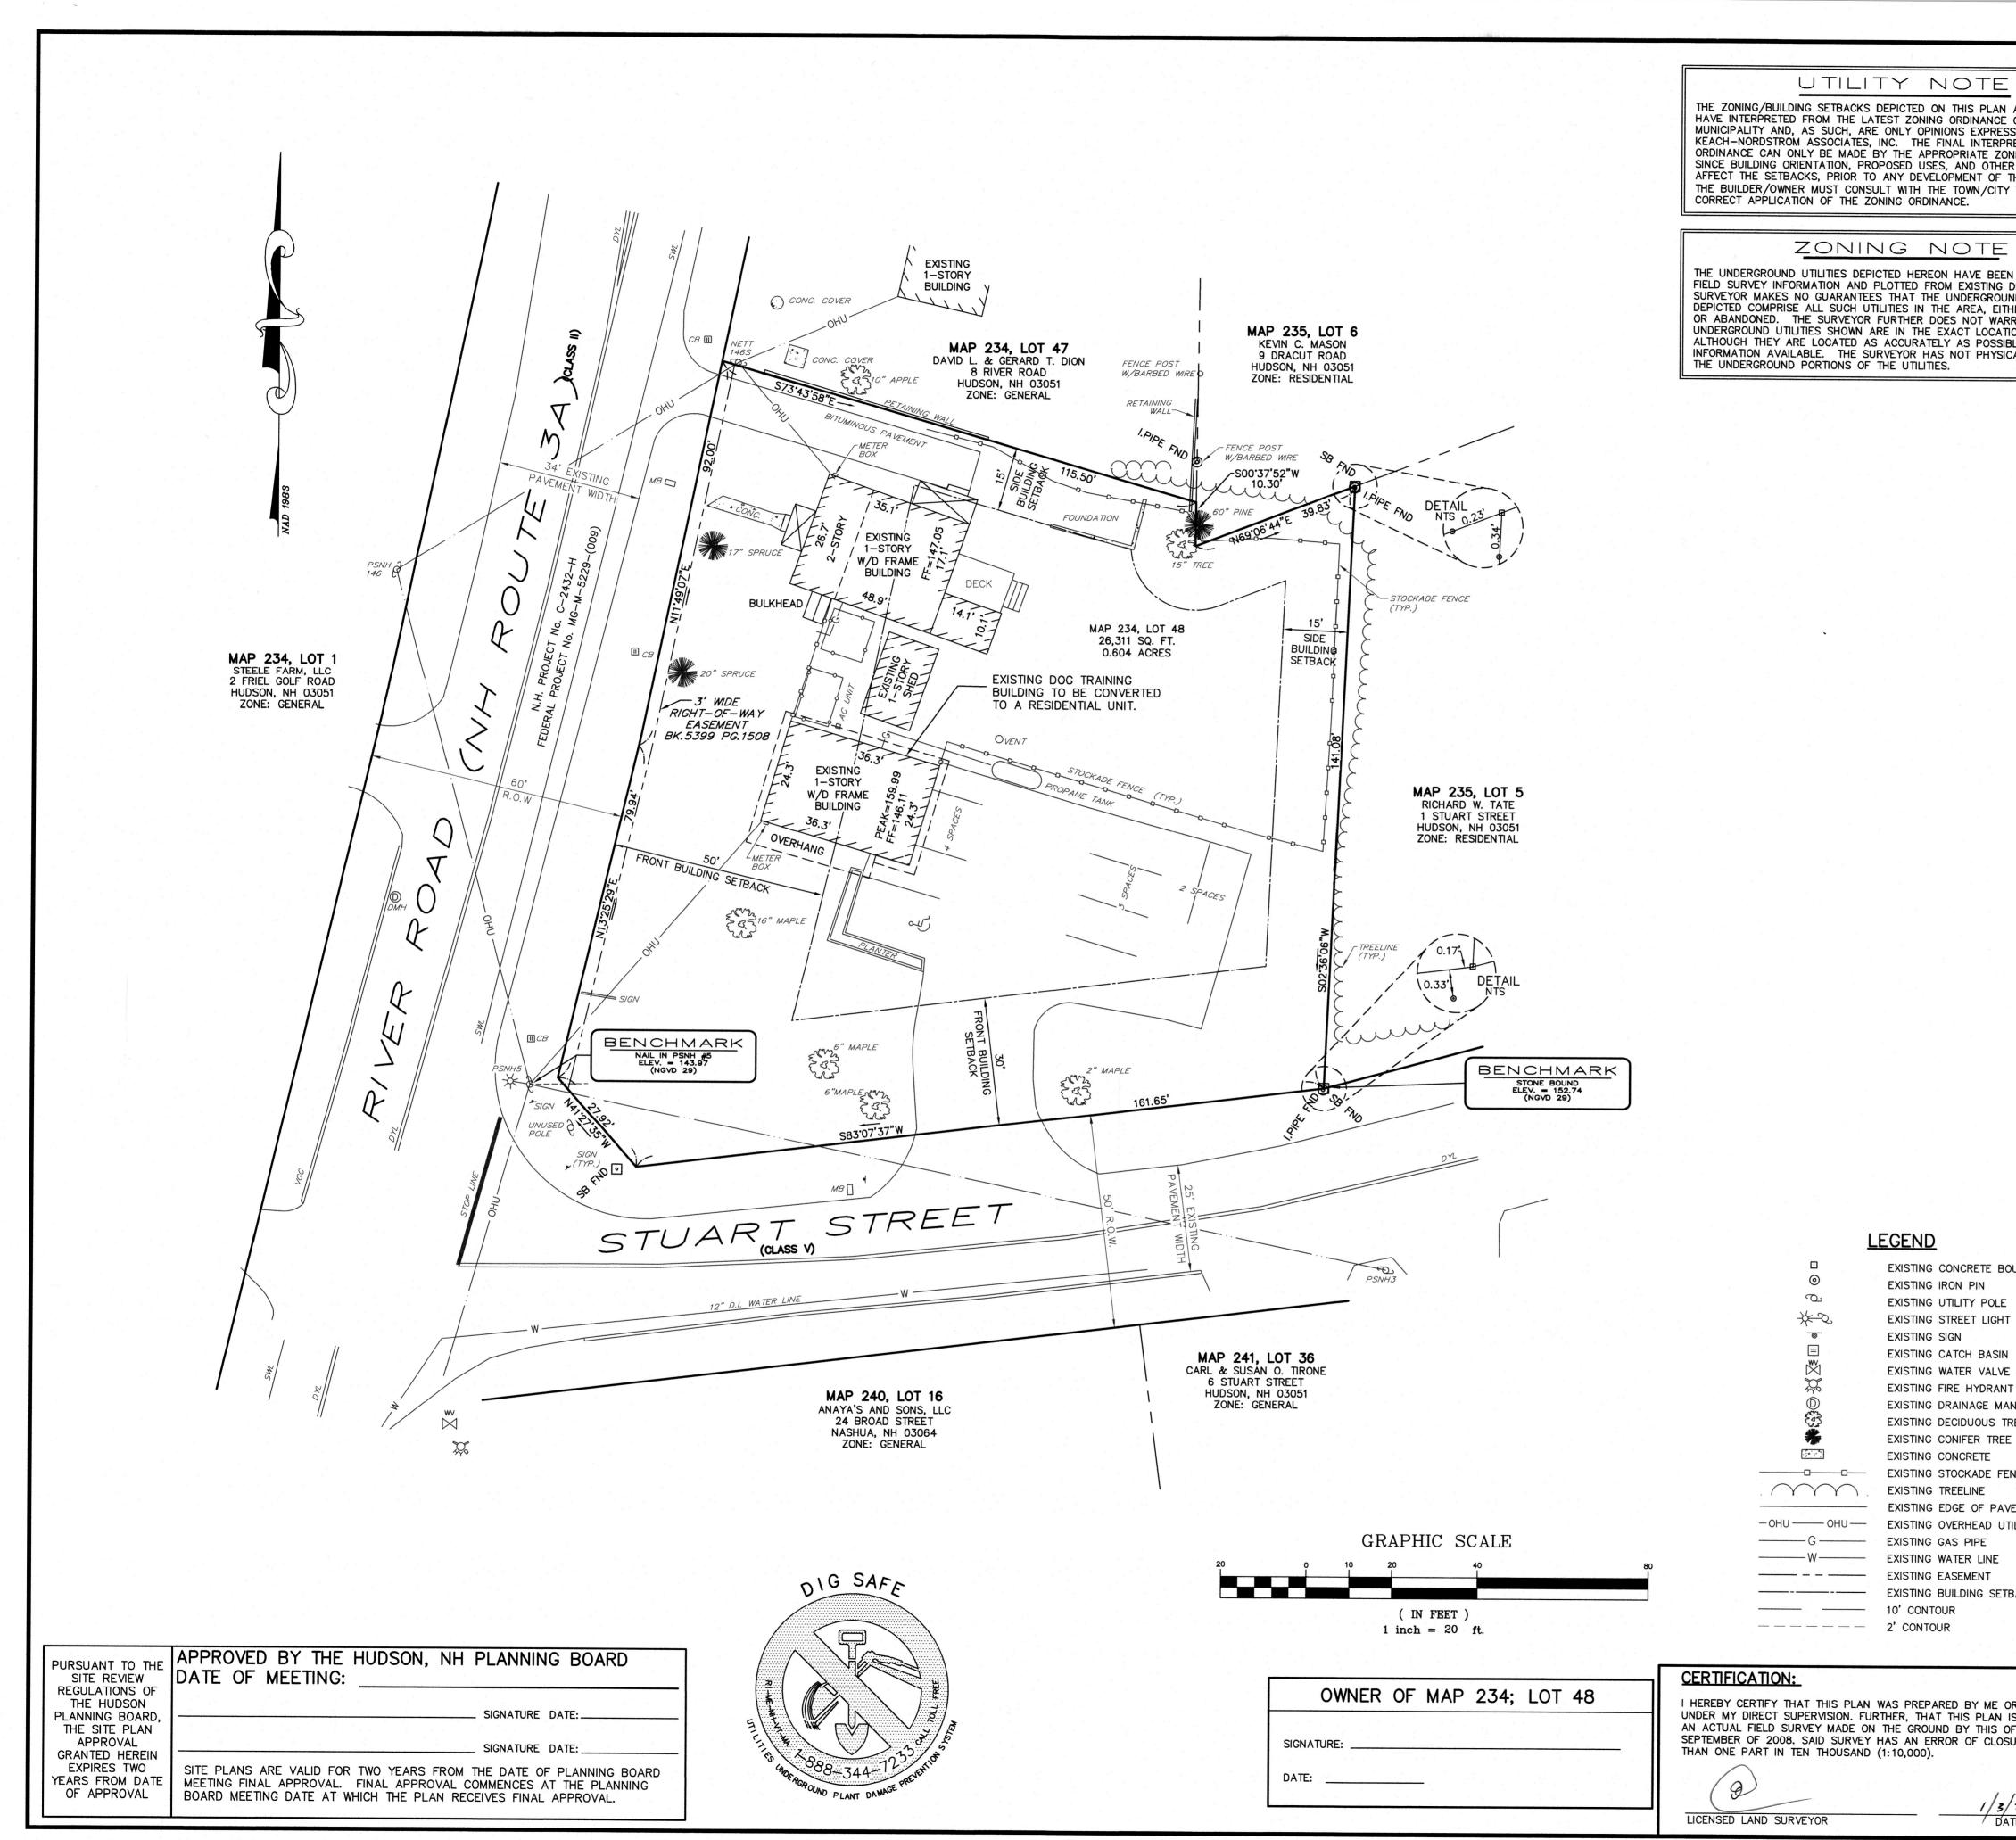

From: Dubowik, Brooke <bdubowik@hudsonnh.gov>
Sent: Wednesday, December 22, 2021 3:02 PM
To: Bianchi, Dave <dbianchi@hudsonnh.gov>; Buttrick, Bruce <bbuttrick@hudsonnh.gov>; Buxton, Robert
<RBuxton@hudsonnh.gov>; Caleb Chang <calebc@nashuarpc.org>; Dhima, Elvis <edhima@hudsonnh.gov>; Kirkland,
Donald <dkirkland@hudsonnh.gov>; Forrence, Jess <jforrence@hudsonnh.gov>; Groth, Brian <bgroth@hudsonnh.gov>;
Michaud, Jim <jmichaud@hudsonnh.gov>
Subject: Dept Sign off - 7 Stuart Street Site Plan SP#15-21

Good afternoon, Attached is a sign off for a Site Plan at & Stuart Street. Please return by 12/29/21 (disregard the 12/24/21 date on the application). Thank you,

## **Brooke Dubowik**

Planning Administrative Aide II



12 School Street Hudson, NH 03051 603-816-1267 (Direct) 603-594-1142 (Fax)



|                                                                   | . manue