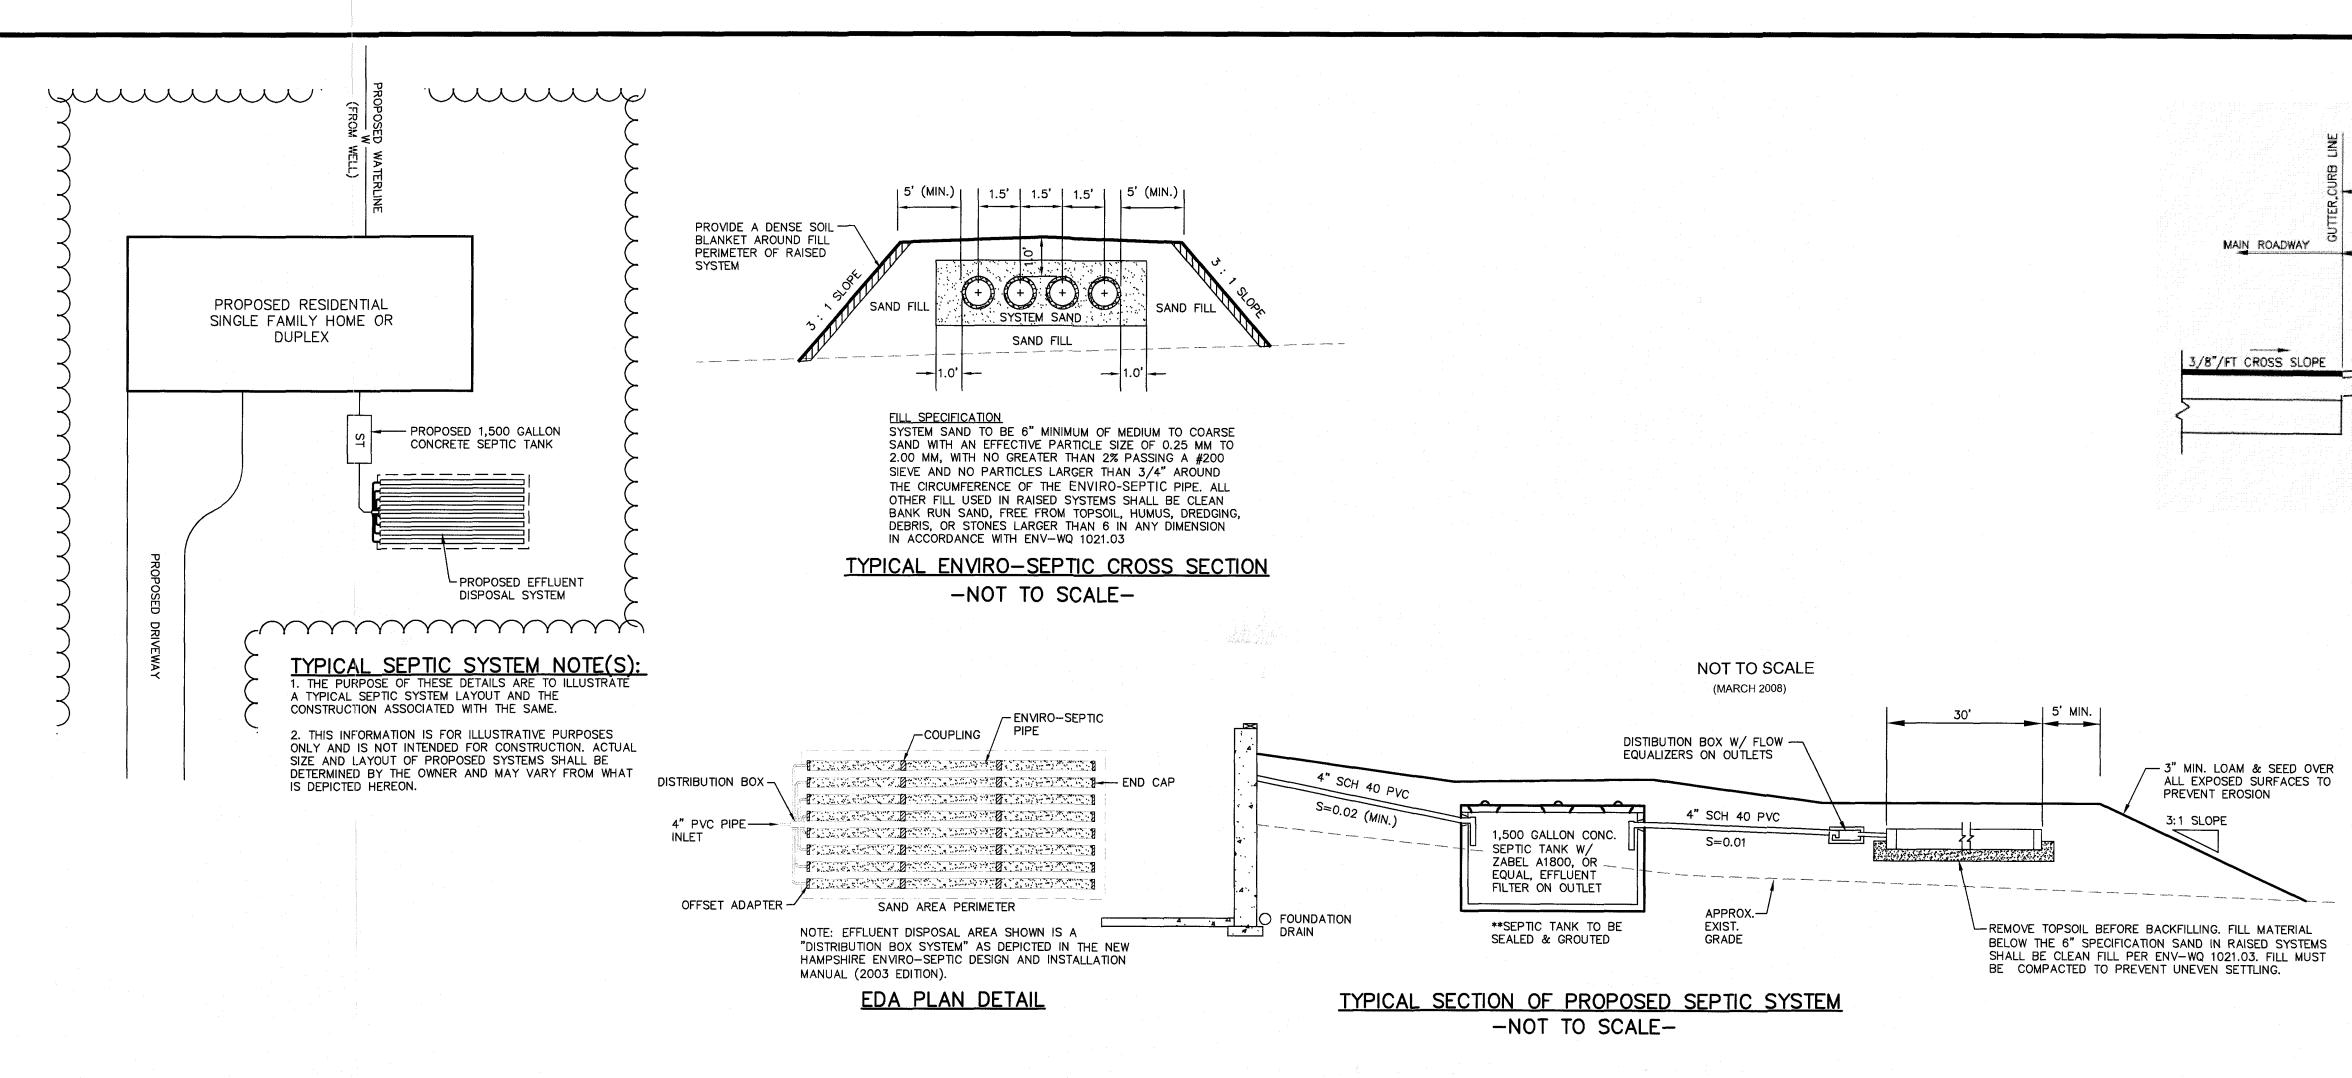

| PROPOSED TREELINE         |
|                                                        | PROPOSED EDGE OF PAVEMENT |
|                                                        | PROPOSED 2' CONTOUR       |
| <b>_</b> · <b>_</b> · <b>_</b> · <b>_</b> · <b>_</b> · | PROPOSED SWALE            |
|                                                        | PROPOSED RETAINING WALL   |





270



APPROVED BY THE HUDSON, NH PLANNING BOARD DATE OF MEETING:

SIGNATURE DATE:

SIGNATURE DATE: \_

SUBDIVISIONS ARE VALID FOR TWO YEARS FROM THE DATE OF PLANNING BOARD MEETING FINAL APPROVAL. FOR AN APPLICANT TO GAIN AN EXEMPTION FROM ALL SUBSEQUENT CHANGES IN SUBDIVISION REGULATIONS, SITE PLAN REGULATIONS AND CHANGES TO THE ZONING ORDINANCE, SEE NH RSA 674:39. SCALE: 1'' = 40'









APPROVED BY THE HUDSON, NH PLANNING BOARD DATE OF MEETING:

SIGNATURE DATE:

SIGNATURE DATE: \_\_\_\_\_\_ SUBDIVISIONS ARE VALID FOR TWO YEARS FROM THE DATE OF PLANNING BOARD MEETING FINAL APPROVAL. FOR AN APPLICANT TO GAIN AN EXEMPTION FROM ALL SUBSEQUENT CHANGES IN SUBDIVISION REGULATIONS, SITE PLAN REGULATIONS AND CHANGES TO THE ZONING ORDINANCE, SEE NH RSA 674: 39.



| CUTTER, CURB     | DRIVEWAY SLOPE SHALL BE MAINTAINED FOR<br>A MINIMUM OF 20' |                |
|------------------|------------------------------------------------------------|----------------|
|                  | STREET R.O.W.                                              |                |
| 7/FT CROSS SLOPE |                                                            | 10% MAX. SLOPE |
|                  | 1/2"