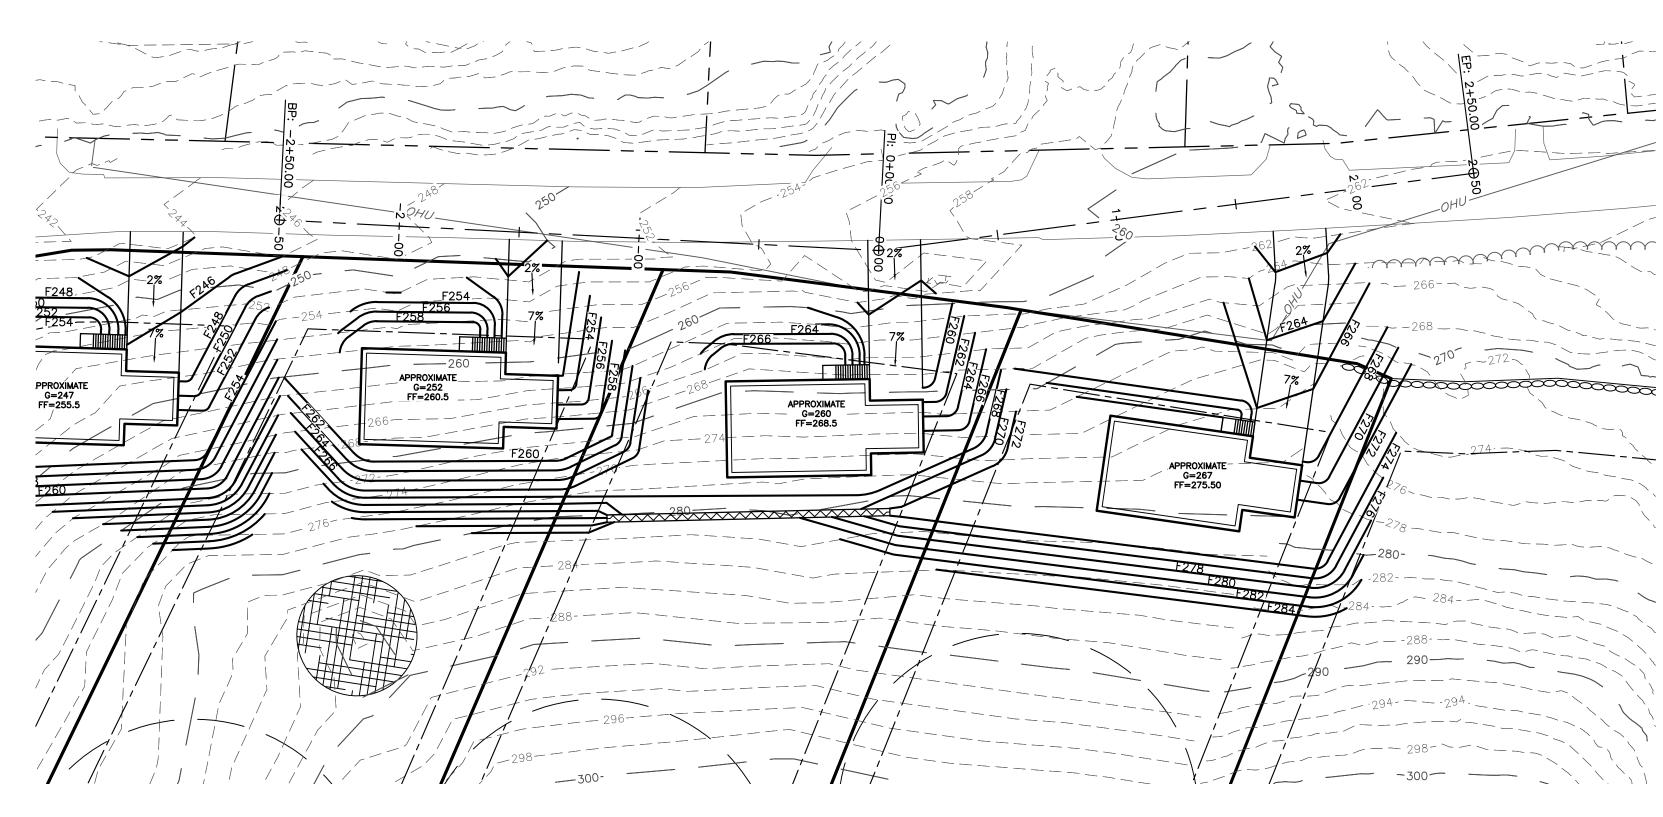

TONEWALL                 |
|                                                                 | PROPOSED PROPERTY LINE    |
|                                                                 | PROPOSED TREELINE         |
|                                                                 | PROPOSED EDGE OF PAVEMENT |
|                                                                 | PROPOSED 2' CONTOUR       |
|                                                                 |                           |
| <b>—</b> · <b>—</b> · <b>—</b> · <b>—</b> · <b>—</b> · <b>—</b> | PROPOSED SWALE            |
|                                                                 | PROPOSED RETAINING WALL   |
|                                                                 |                           |

Th







APPROVED BY THE HUDSON, NH PLANNING BOARD DATE OF MEETING:

SIGNATURE DATE:

SIGNATURE DATE: \_\_

SUBDIVISIONS ARE VALID FOR TWO YEARS FROM THE DATE OF PLANNING BOARD MEETING FINAL APPROVAL. FOR AN APPLICANT TO GAIN AN EXEMPTION FROM ALL SUBSEQUENT CHANGES IN SUBDIVISION REGULATIONS, SITE PLAN REGULATIONS AND CHANGES TO THE ZONING ORDINANCE, SEE NH RSA 674:39.  $\frac{\text{SIGHT DISTANCE PLAN}}{\text{SCALE: } 1" = 40'}$ 

SCALE: 1" = 40'(HORIZ.) 1" = 4'(VERT.)





|                                                        | ABUTTER LINE              |
|--------------------------------------------------------|---------------------------|
|                                                        | PROPERTY LINE             |
|                                                        | WE