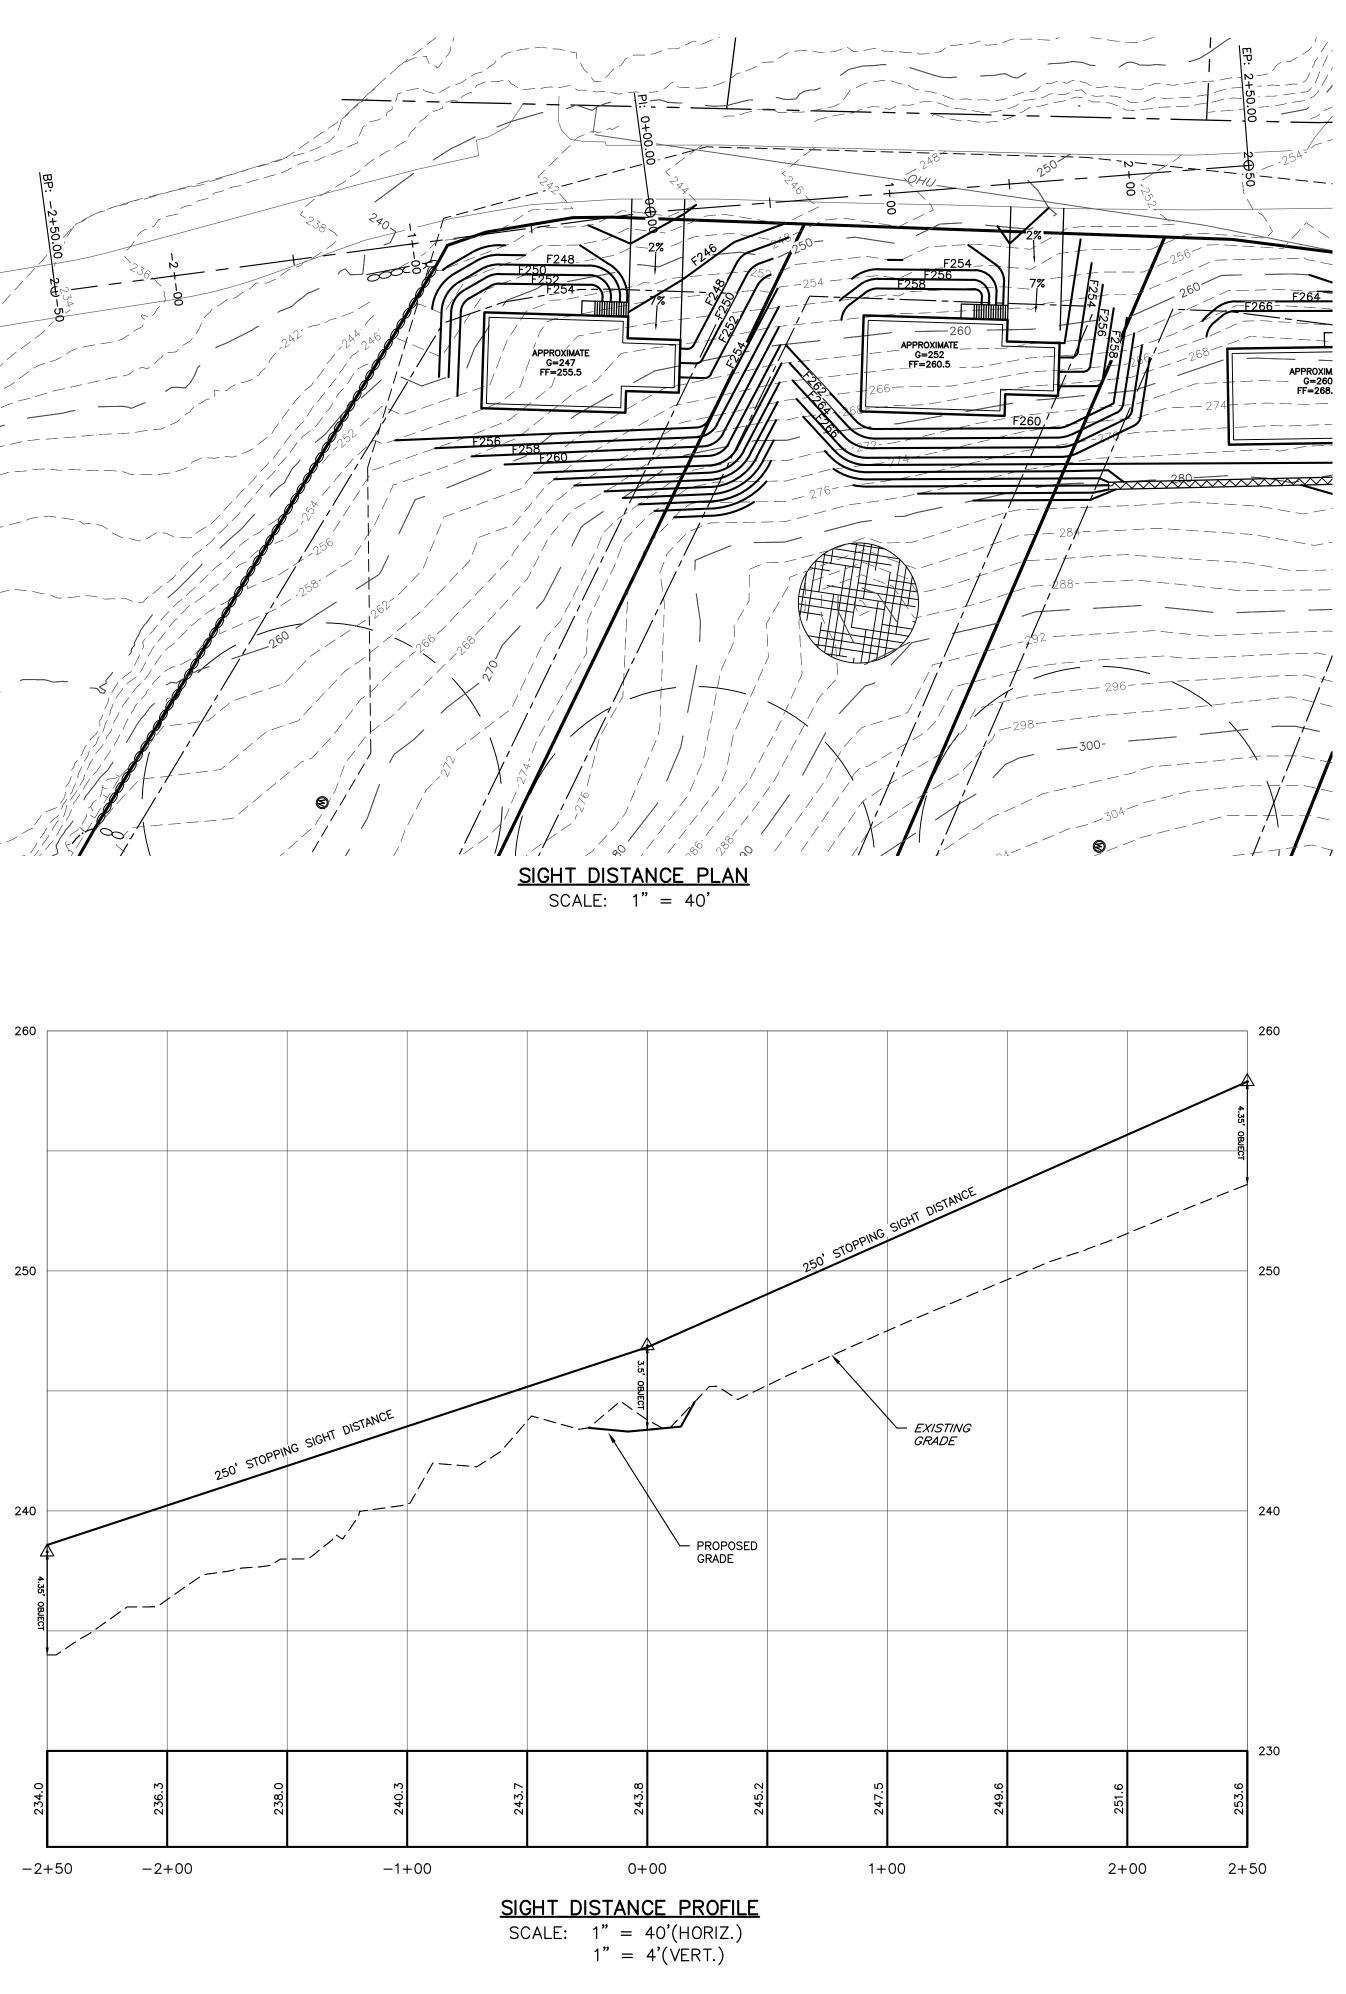

| STONEWALL                 |
|                       | PROPOSED PROPERTY LINE    |
| mm.                   | PROPOSED TREELINE         |
|                       | PROPOSED EDGE OF PAVEMENT |
|                       | PROPOSED 2' CONTOUR       |
| _ · _ · _ · _ · _ · _ | PROPOSED SWALE            |
|                       | PROPOSED RETAINING WALL   |
|                       |                           |







APPROVED BY THE HUDSON, NH PLANNING BOARD DATE OF MEETING:

SIGNATURE DATE: \_\_\_\_

SIGNATURE DATE: \_

SUBDIVISIONS ARE VALID FOR TWO YEARS FROM THE DATE OF PLANNING BOARD MEETING FINAL APPROVAL. FOR AN APPLICANT TO GAIN AN EXEMPTION FROM ALL SUBSEQUENT CHANGES IN SUBDIVISION REGULATIONS, SITE PLAN REGULATIONS AND CHANGES TO THE ZONING ORDINANCE, SEE NH RSA 674:39.



## NOTES:

- 1. SIGHT DISTANCE WAS CALCULATED USING TABLE 3-2 (STOPPING SIGHT DISTANCE ON GRADES) FOUND IN AASHTO'S, "A POLICY ON GEOMETRIC DESIGN OF HIGHWAYS AND STREETS 2018 7TH EDITION" AS REQUIRED BY HTC-193-10(E).
- 2. NO DRIVEWAYS ARE TO EXCEED A 10% SLOPE.
- 3. LOT DEVELOPMENT SHOWN IS CONCEPTUAL AND SUBJECT TO CHANGE.







## <u>LEGEND</u>

|                                                                 | ABUTTER LINE              |
|-----------------------------------------------------------------|---------------------------|
|                                                                 | PROPERTY LINE             |
|                                                                 | WETLAND                   |
|