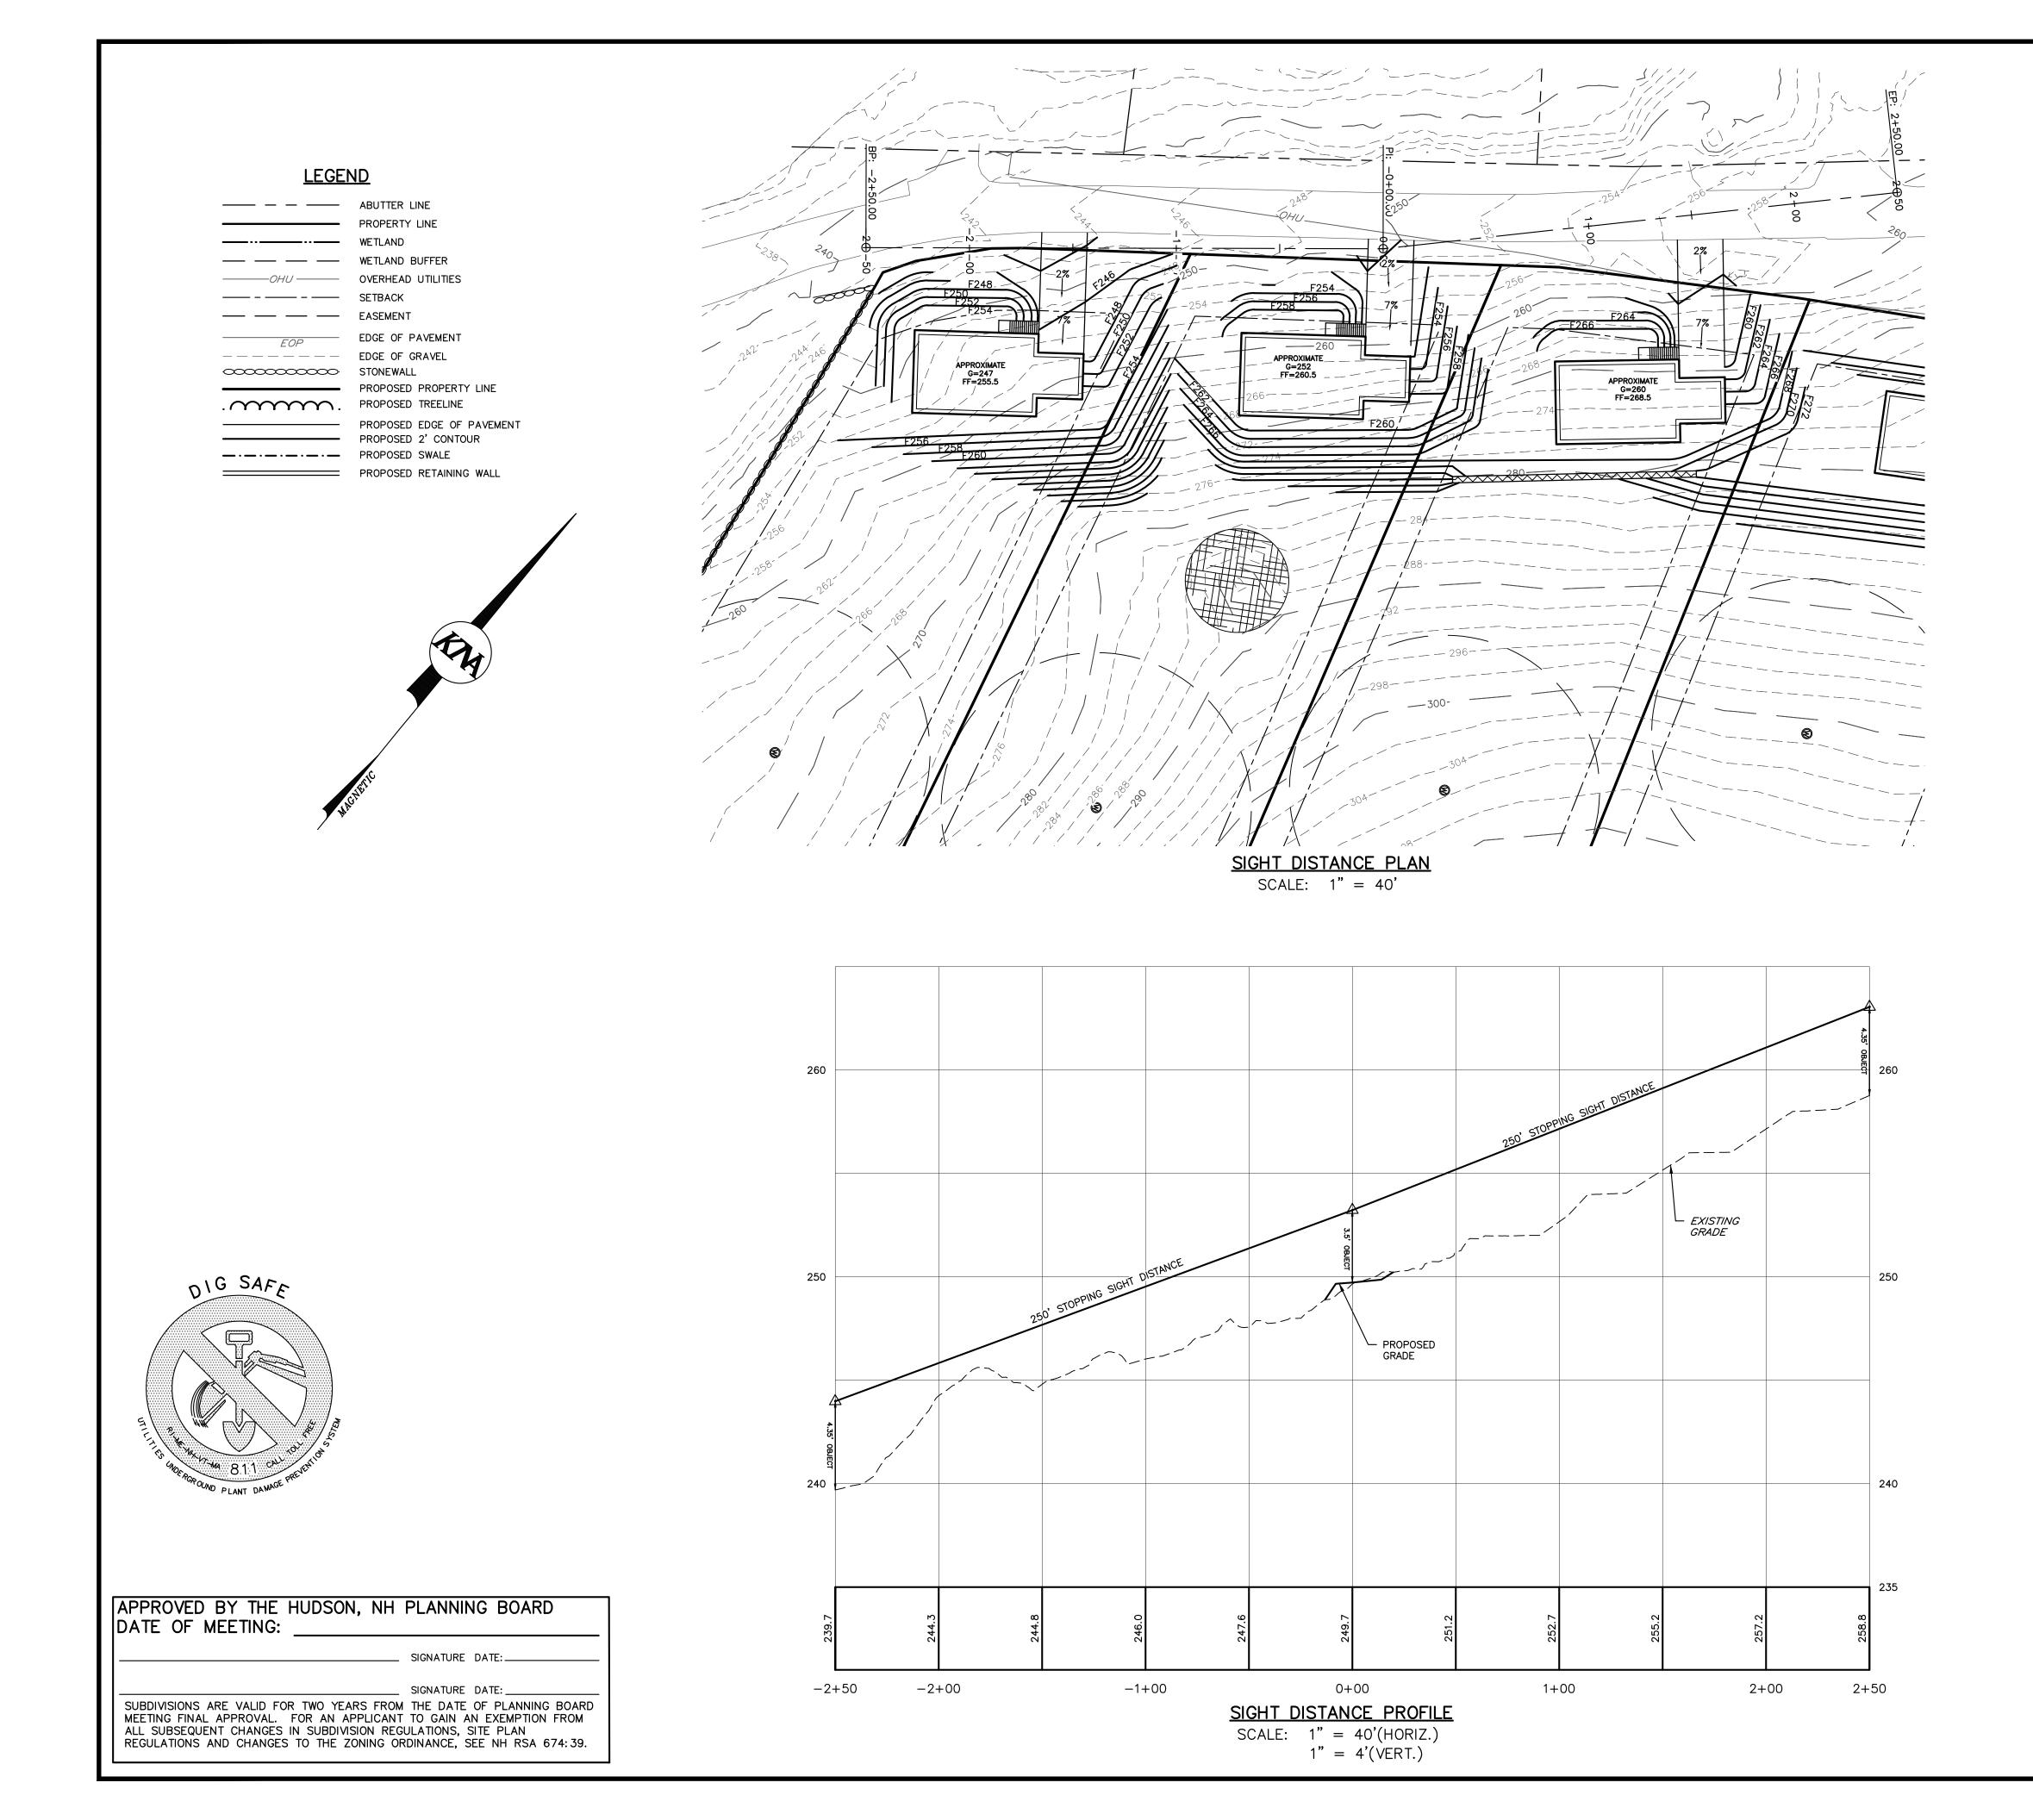

| PROPOSED RETAINING WALL   |
|                       |                           |







APPROVED BY THE HUDSON, NH PLANNING BOARD DATE OF MEETING:

SIGNATURE DATE: \_\_\_\_

SIGNATURE DATE: \_

SUBDIVISIONS ARE VALID FOR TWO YEARS FROM THE DATE OF PLANNING BOARD MEETING FINAL APPROVAL. FOR AN APPLICANT TO GAIN AN EXEMPTION FROM ALL SUBSEQUENT CHANGES IN SUBDIVISION REGULATIONS, SITE PLAN REGULATIONS AND CHANGES TO THE ZONING ORDINANCE, SEE NH RSA 674:39.



## NOTES:

- 1. SIGHT DISTANCE WAS CALCULATED USING TABLE 3-2 (STOPPING SIGHT DISTANCE ON GRADES) FOUND IN AASHTO'S, "A POLICY ON GEOMETRIC DESIGN OF HIGHWAYS AND STREETS 2018 7TH EDITION" AS REQUIRED BY HTC-193-10(E).
- 2. NO DRIVEWAYS ARE TO EXCEED A 10% SLOPE.
- 3. LOT DEVELOPMENT SHOWN IS CONCEPTUAL AND SUBJECT TO CHANGE.







## <u>LEGEND</u>

|                                                                 | ABUTTER LINE              |
|-----------------------------------------------------------------|---------------------------|
|                                                                 | PROPERTY LINE             |
|                                                                 | WETLAND                   |
|                                                                 | WETLAND BUFFER            |
| OHU                                                             | OVERHEAD UTILITIES        |
|                                                                 | SETBACK                   |
|                                                                 | EASEMENT                  |
| EOP