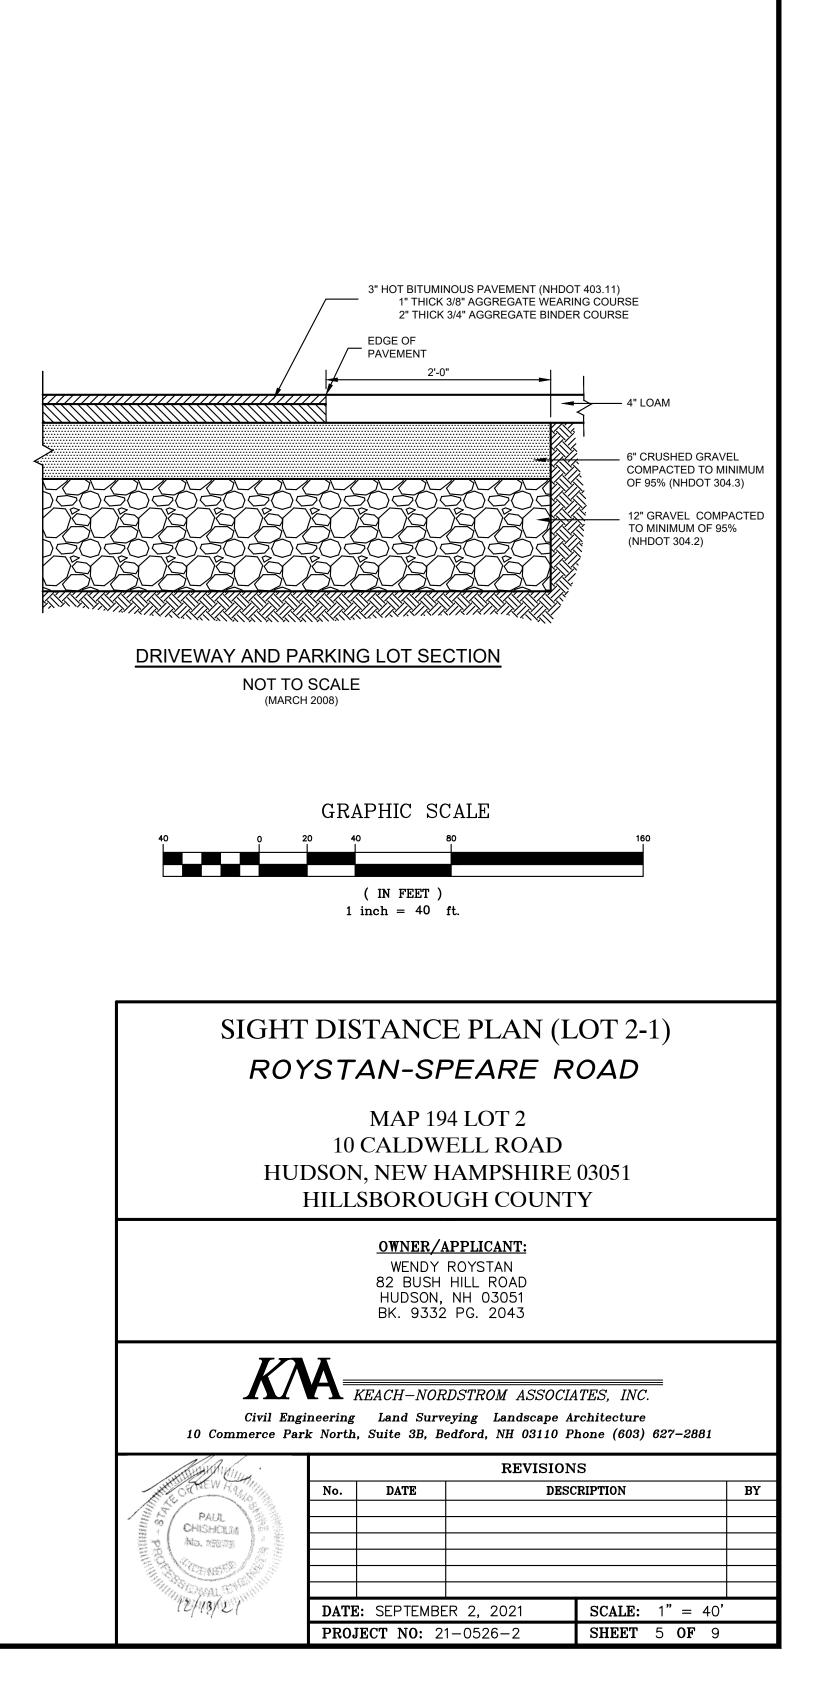

| PROPOSED RETAINING WALL   |
|                       |                           |







APPROVED BY THE HUDSON, NH PLANNING BOARD DATE OF MEETING:

SIGNATURE DATE: \_\_\_\_

SIGNATURE DATE: \_

SUBDIVISIONS ARE VALID FOR TWO YEARS FROM THE DATE OF PLANNING BOARD MEETING FINAL APPROVAL. FOR AN APPLICANT TO GAIN AN EXEMPTION FROM ALL SUBSEQUENT CHANGES IN SUBDIVISION REGULATIONS, SITE PLAN REGULATIONS AND CHANGES TO THE ZONING ORDINANCE, SEE NH RSA 674:39.



## NOTES:

- 1. SIGHT DISTANCE WAS CALCULATED USING TABLE 3-2 (STOPPING SIGHT DISTANCE ON GRADES) FOUND IN AASHTO'S, "A POLICY ON GEOMETRIC DESIGN OF HIGHWAYS AND STREETS 2018 7TH EDITION" AS REQUIRED BY HTC-193-10(E).
- 2. NO DRIVEWAYS ARE TO EXCEED A 10% SLOPE.
- 3. LOT DEVELOPMENT SHOWN IS CONCEPTUAL AND SUBJECT TO CHANGE.







## <u>LEGEND</u>

|                                                                 | ABUTTER LINE              |
|-----------------------------------------------------------------|---------------------------|
|                                                                 | PROPERTY LINE             |
|                                                                 | WETLAND                   |
|                                                                 | WETLAND BUFFER            |
| OHU                                                             | OVERHEAD UTILITIES        |
|                                                                 | SETBACK                   |
|                                                                 | EASEMENT                  |
| EOP