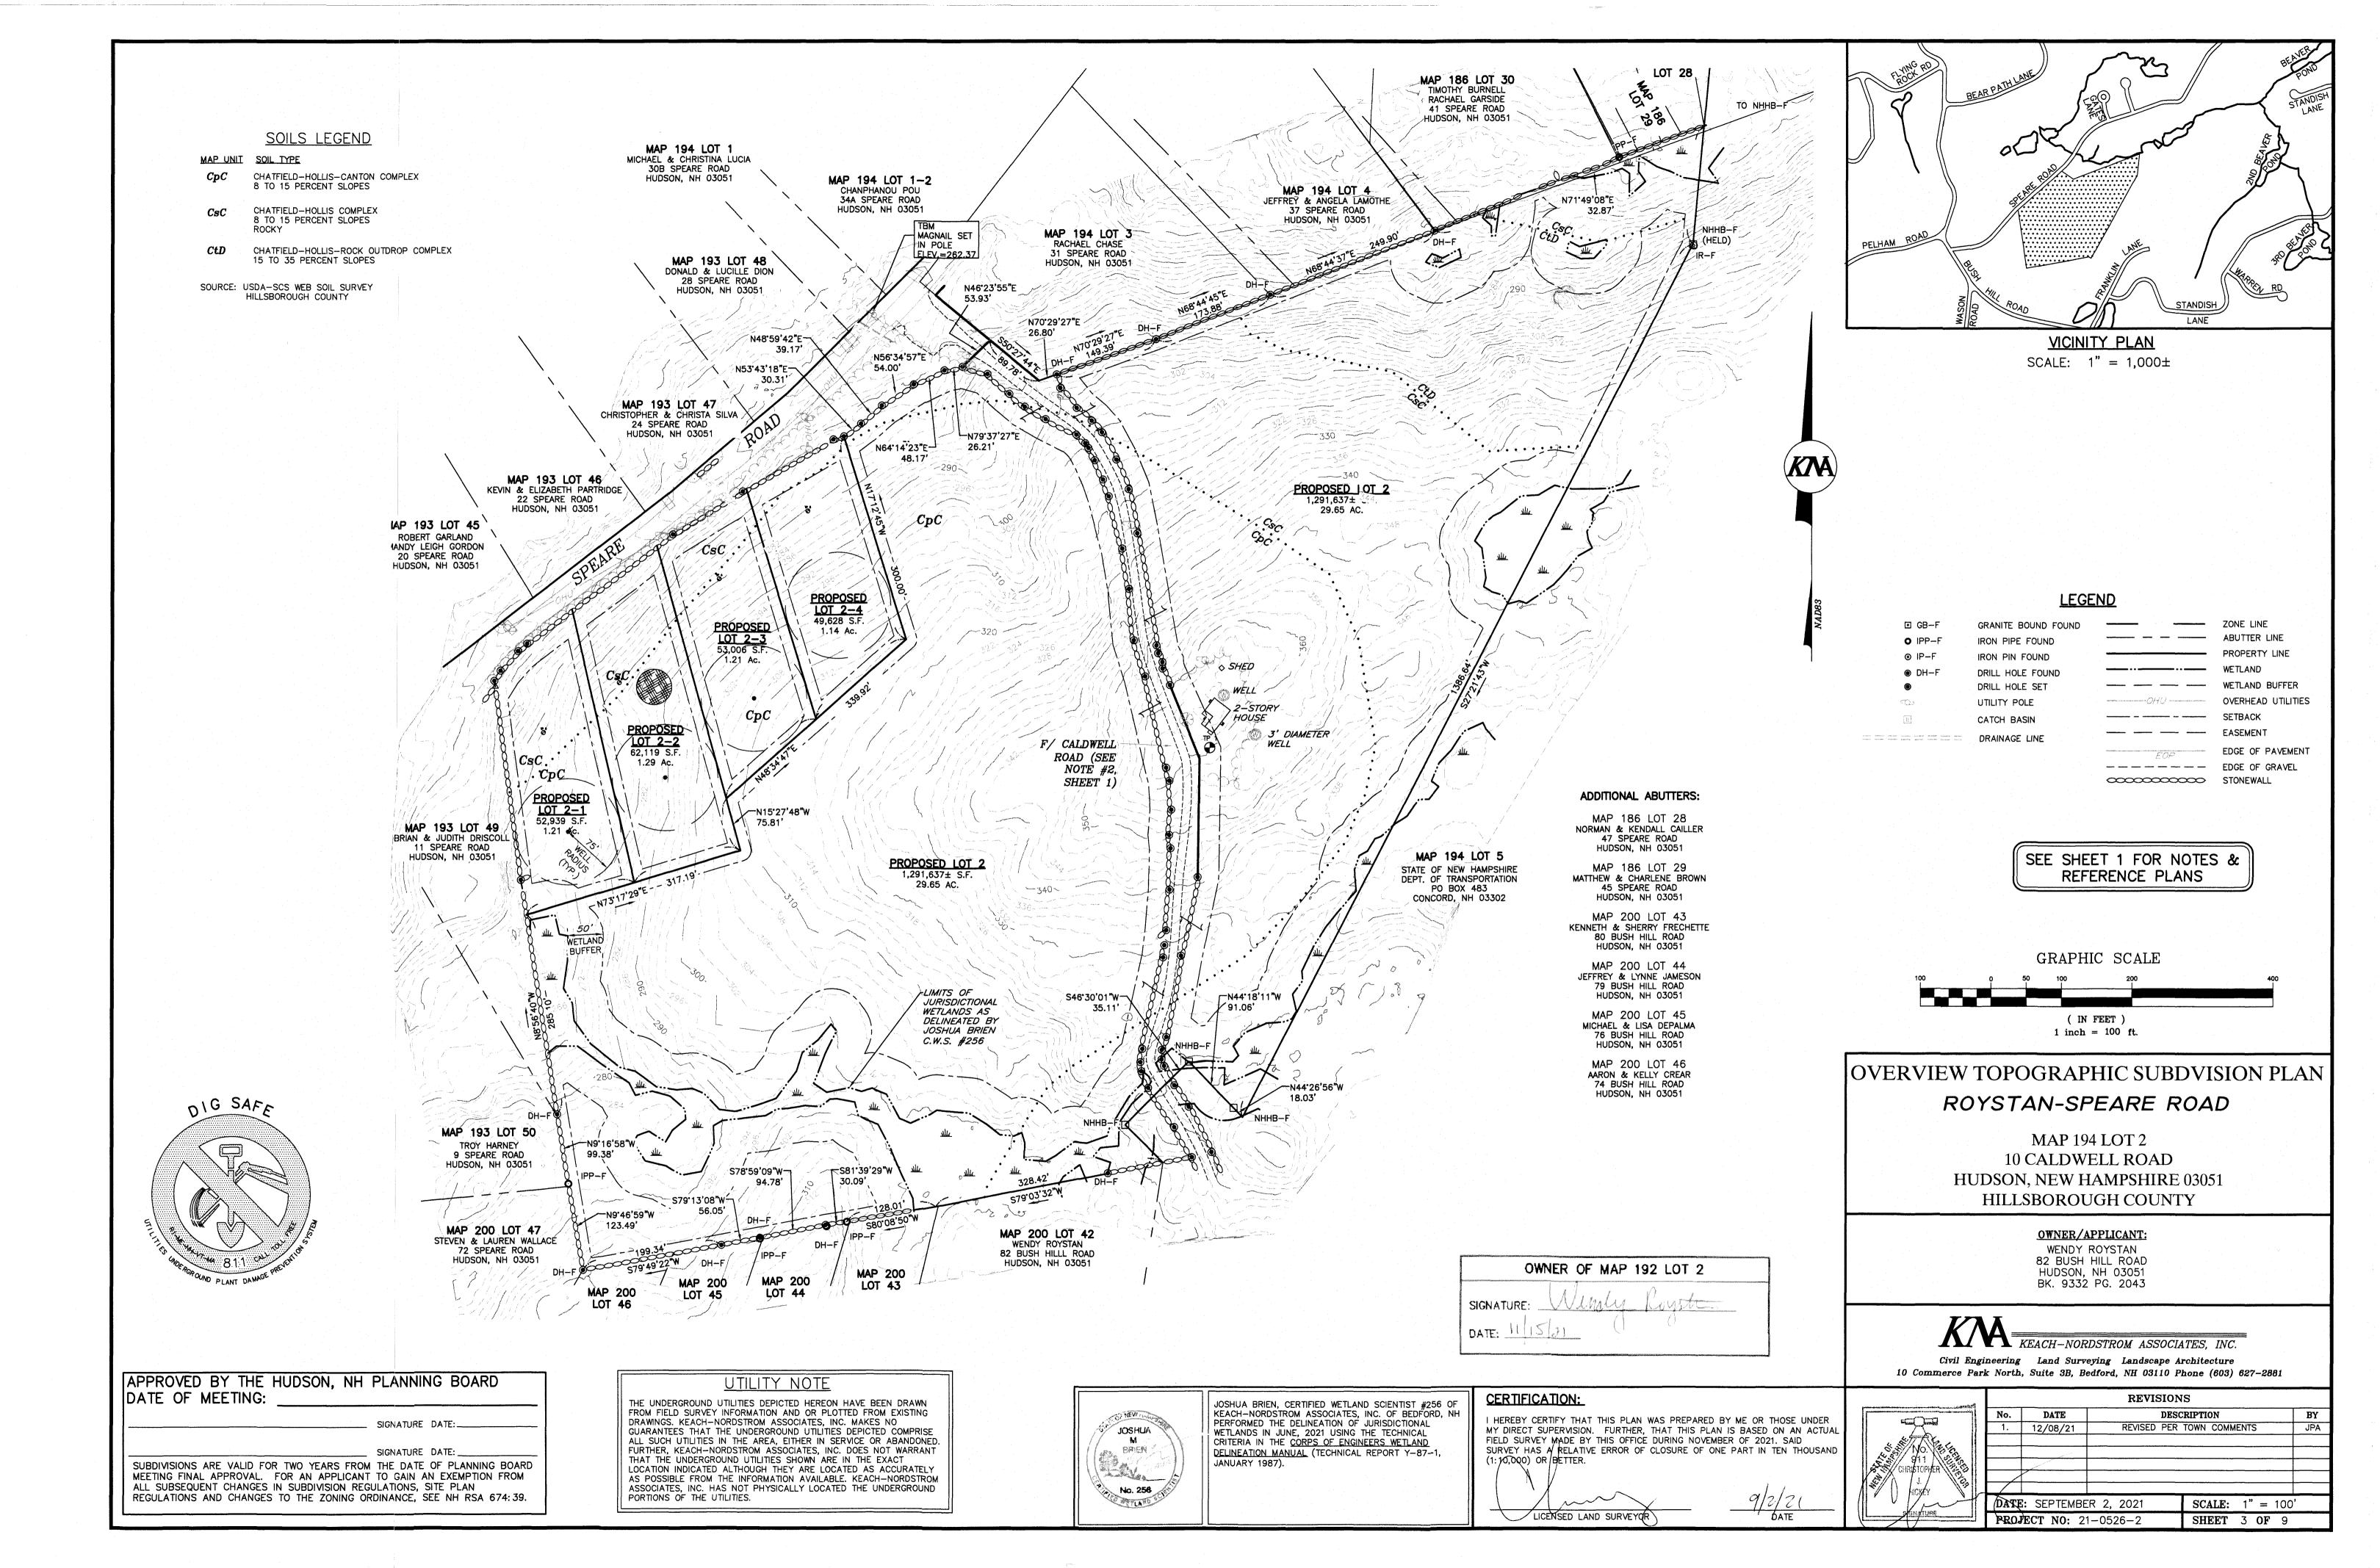

,578.00                        |             |

**Total CAP Fee** 

Check should be made payable to the **<u>Town of Hudson</u>**.

Thank you,

Brooke Dubowik

Administrative Aide



OWNER/APPLICANT: WENDY ROYSTAN 82 BUSH HILL ROAD HUDSON, NH 03051 603-930-6960

PREPARED BY: KEACH-NORDSTROM ASSOCIATES, INC. 10 COMMERCE PARK NORTH, SUITE 3B BEDFORD, NEW HAMPSHIRE 03110

(603) 627–2881

# RESIDENTIAL SUBDIVISION SPEARE ROAD MAP 194, LOT 2 10 CALDWELL ROAD HUDSON, NEW HAMPSHIRE





North, Suite 3B. Bedford, NH 03110 Phone (603) 627-288

SEPTEMBER 2, 2021 LAST REVISED DECEMBER 10, 2021 PROJECT NO. 21-0526-2

# SHEET TITLE

OVERVIEW SUBDIVISION PLAN SUBDIVISION PLAN OVERVIEW TOPOGRAPHIC SUBDIVISION PLAN TOPOGRAPHIC SUBDIVISION PLAN SIGHT DISTANCE PLAN CONSTRUCTION DETAILS







NOTES:











| - 290                                                        |