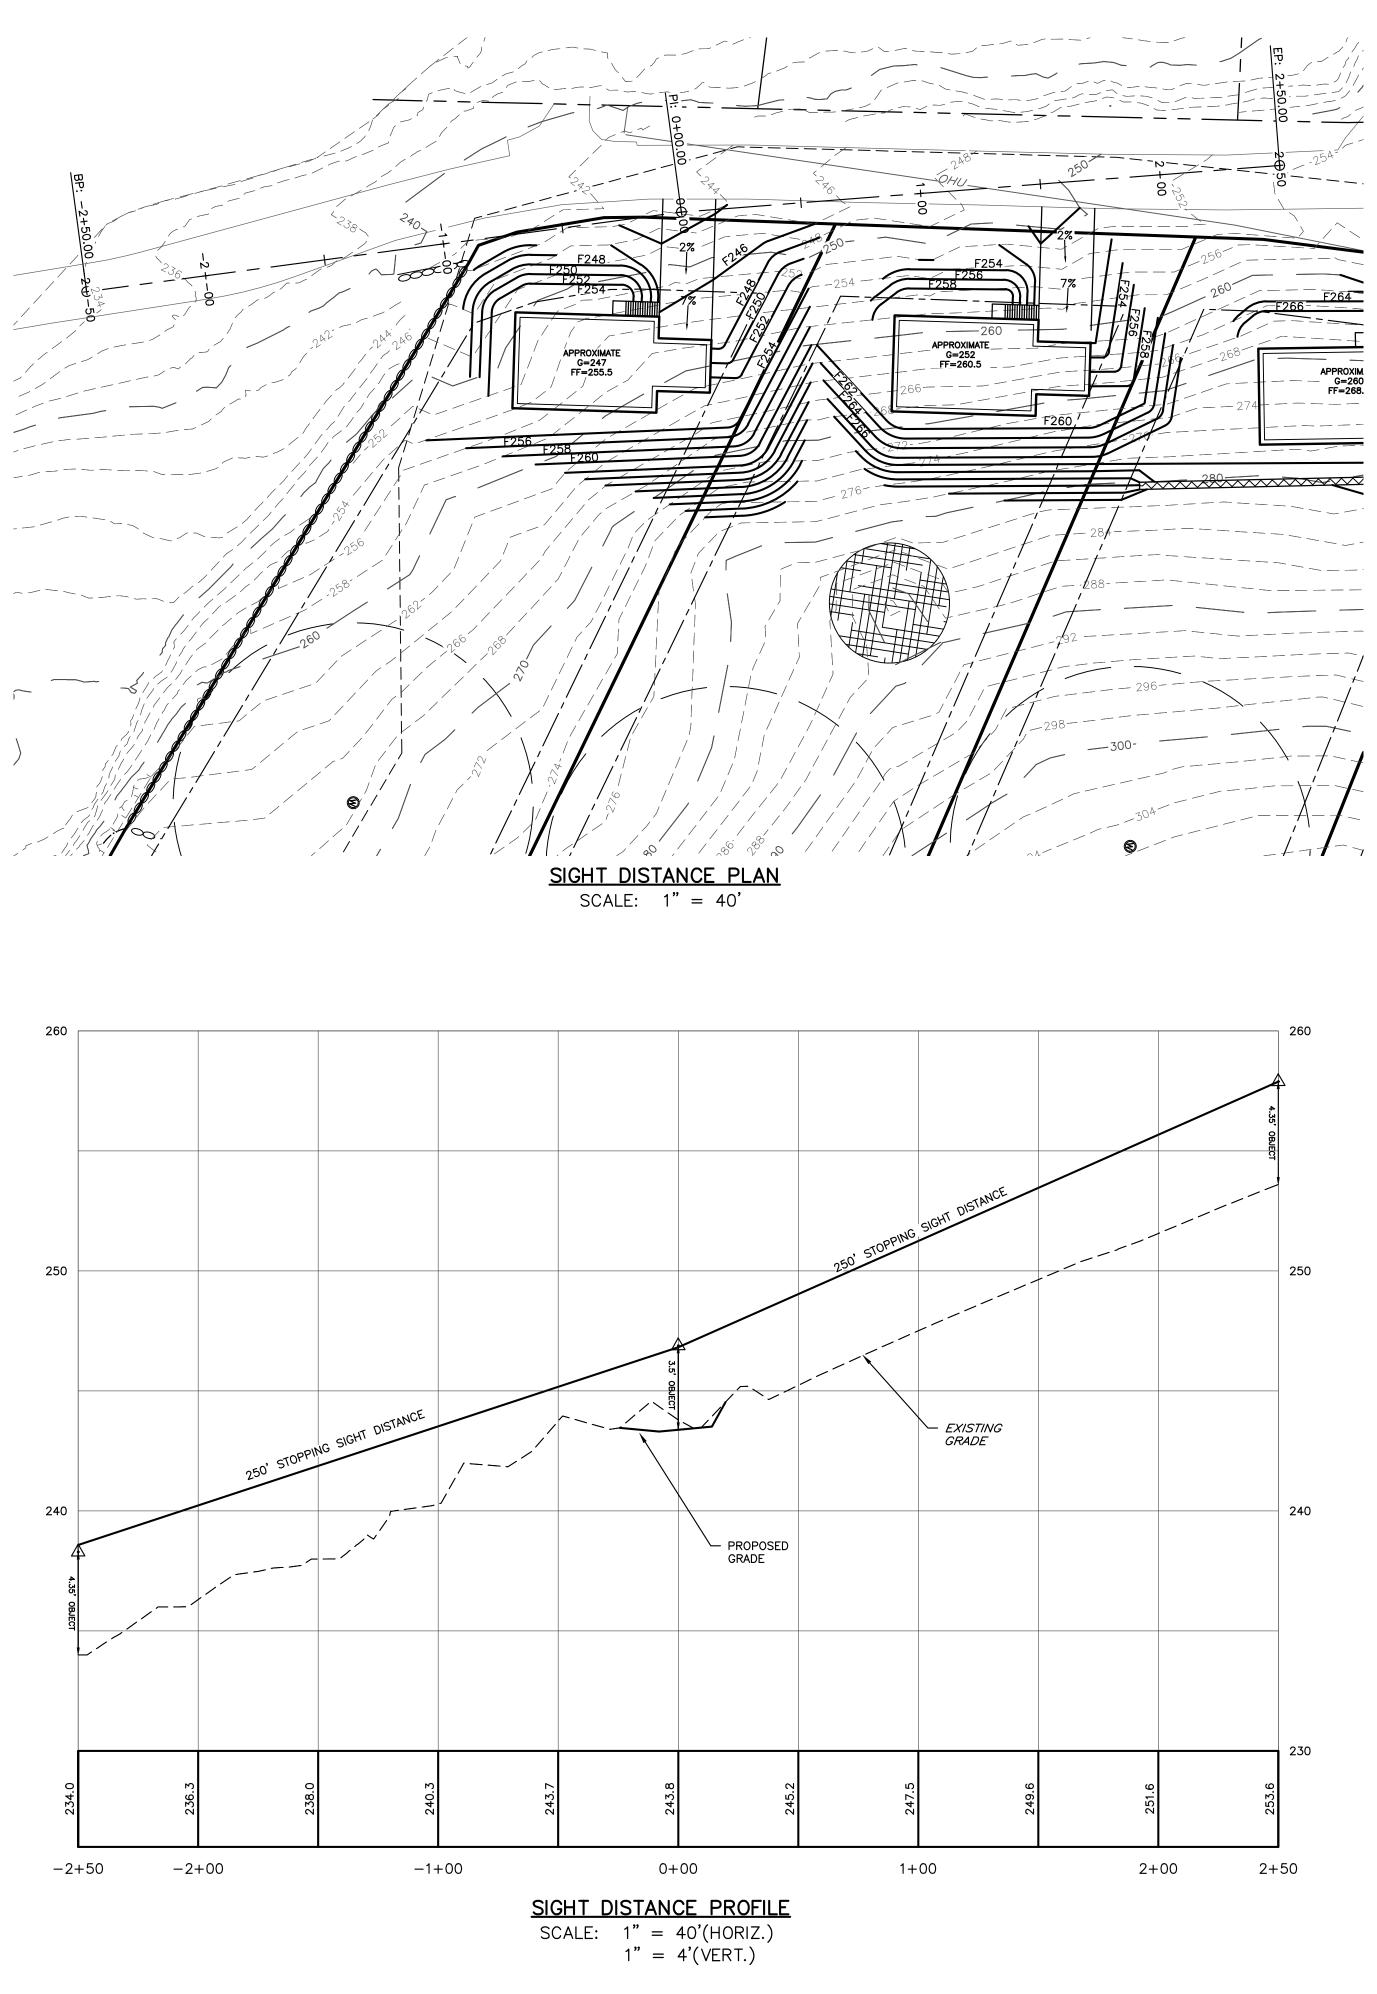

| WETLAND                   |
|                       | WETLAND BUFFER            |
| OHU                   | OVERHEAD UTILITIES        |
|                       | SETBACK                   |
|                       | EASEMENT                  |
| EOP                   | EDGE OF PAVEMENT          |
|                       | EDGE OF GRAVEL            |
|                       | STONEWALL                 |
|                       | PROPOSED PROPERTY LINE    |
| mm.                   | PROPOSED TREELINE         |
|                       | PROPOSED EDGE OF PAVEMENT |
|                       | PROPOSED 2' CONTOUR       |
| _ · _ · _ · _ · _ · _ | PROPOSED SWALE            |
|                       | PROPOSED RETAINING WALL   |
|                       |                           |







APPROVED BY THE HUDSON, NH PLANNING BOARD DATE OF MEETING:

SIGNATURE DATE: \_\_\_\_

SIGNATURE DATE: \_

SUBDIVISIONS ARE VALID FOR TWO YEARS FROM THE DATE OF PLANNING BOARD MEETING FINAL APPROVAL. FOR AN APPLICANT TO GAIN AN EXEMPTION FROM ALL SUBSEQUENT CHANGES IN SUBDIVISION REGULATIONS, SITE PLAN REGULATIONS AND CHANGES TO THE ZONING ORDINANCE, SEE NH RSA 674:39.



## NOTES:

- 1. SIGHT DISTANCE WAS CALCULATED USING TABLE 3-2 (STOPPING SIGHT DISTANCE ON GRADES) FOUND IN AASHTO'S, "A POLICY ON GEOMETRIC DESIGN OF HIGHWAYS AND STREETS 2018 7TH EDITION" AS REQUIRED BY HTC-193-10(E).
- 2. NO DRIVEWAYS ARE TO EXCEED A 10% SLOPE.
- 3. LOT DEVELOPMENT SHOWN IS CONCEPTUAL AND SUBJECT TO CHANGE.







## <u>LEGEND</u>

|                                                                 | A