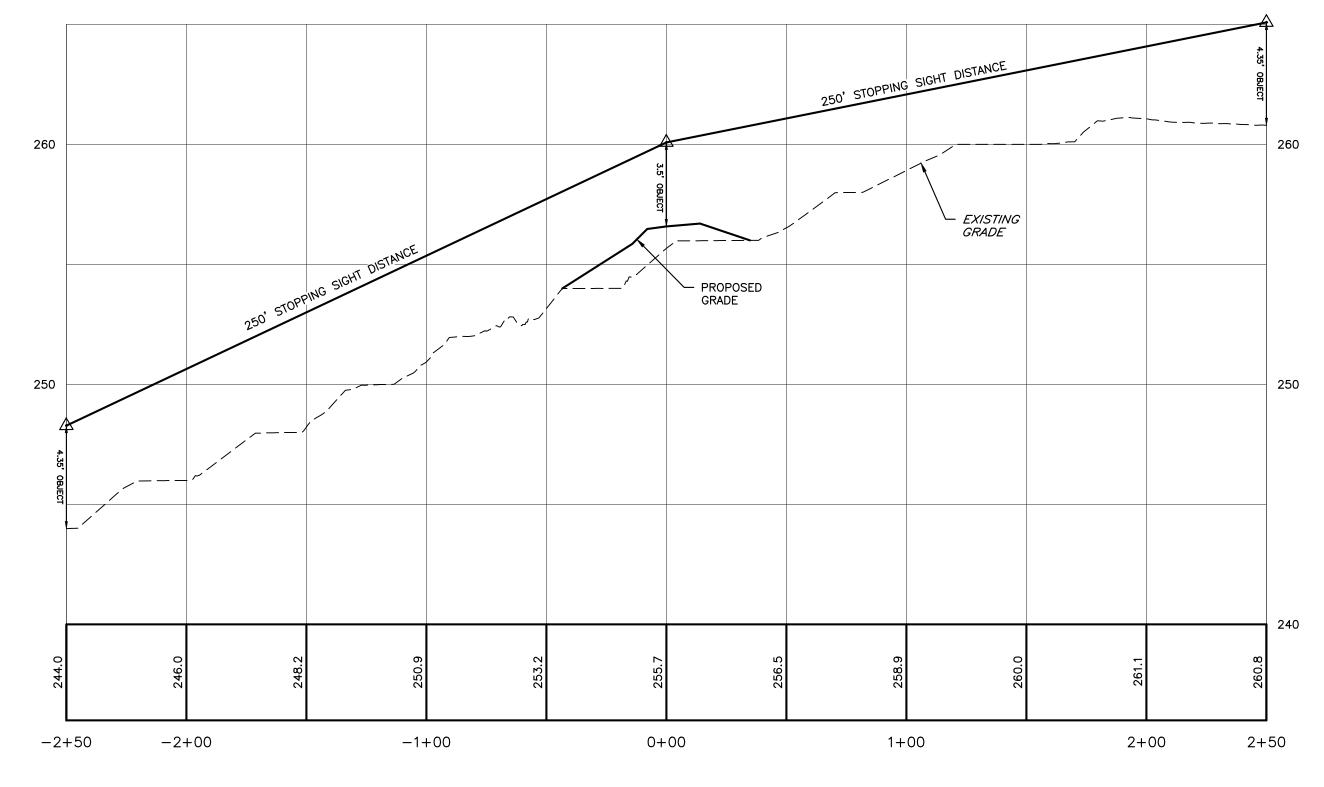

NEWALL                 |
|                                                                 | PROPOSED PROPERTY LINE    |
|                                                                 | PROPOSED TREELINE         |
|                                                                 | PROPOSED EDGE OF PAVEMENT |
|                                                                 | PROPOSED 2' CONTOUR       |
|                                                                 |                           |
| <b>—</b> · <b>—</b> · <b>—</b> · <b>—</b> · <b>—</b> · <b>—</b> | PROPOSED SWALE            |
|                                                                 | PROPOSED RETAINING WALL   |
|                                                                 |                           |

Th







APPROVED BY THE HUDSON, NH PLANNING BOARD DATE OF MEETING:

SIGNATURE DATE:

SIGNATURE DATE: \_\_

SUBDIVISIONS ARE VALID FOR TWO YEARS FROM THE DATE OF PLANNING BOARD MEETING FINAL APPROVAL. FOR AN APPLICANT TO GAIN AN EXEMPTION FROM ALL SUBSEQUENT CHANGES IN SUBDIVISION REGULATIONS, SITE PLAN REGULATIONS AND CHANGES TO THE ZONING ORDINANCE, SEE NH RSA 674:39.  $\frac{\text{SIGHT DISTANCE PLAN}}{\text{SCALE: } 1" = 40'}$ 

SCALE: 1" = 40'(HORIZ.) 1" = 4'(VERT.)





|                                                        | ABUTTER LINE              |
|--------------------------------------------------------|---------------------------|
|                                                        | PROPERTY LINE             |
|                                                        | WETL