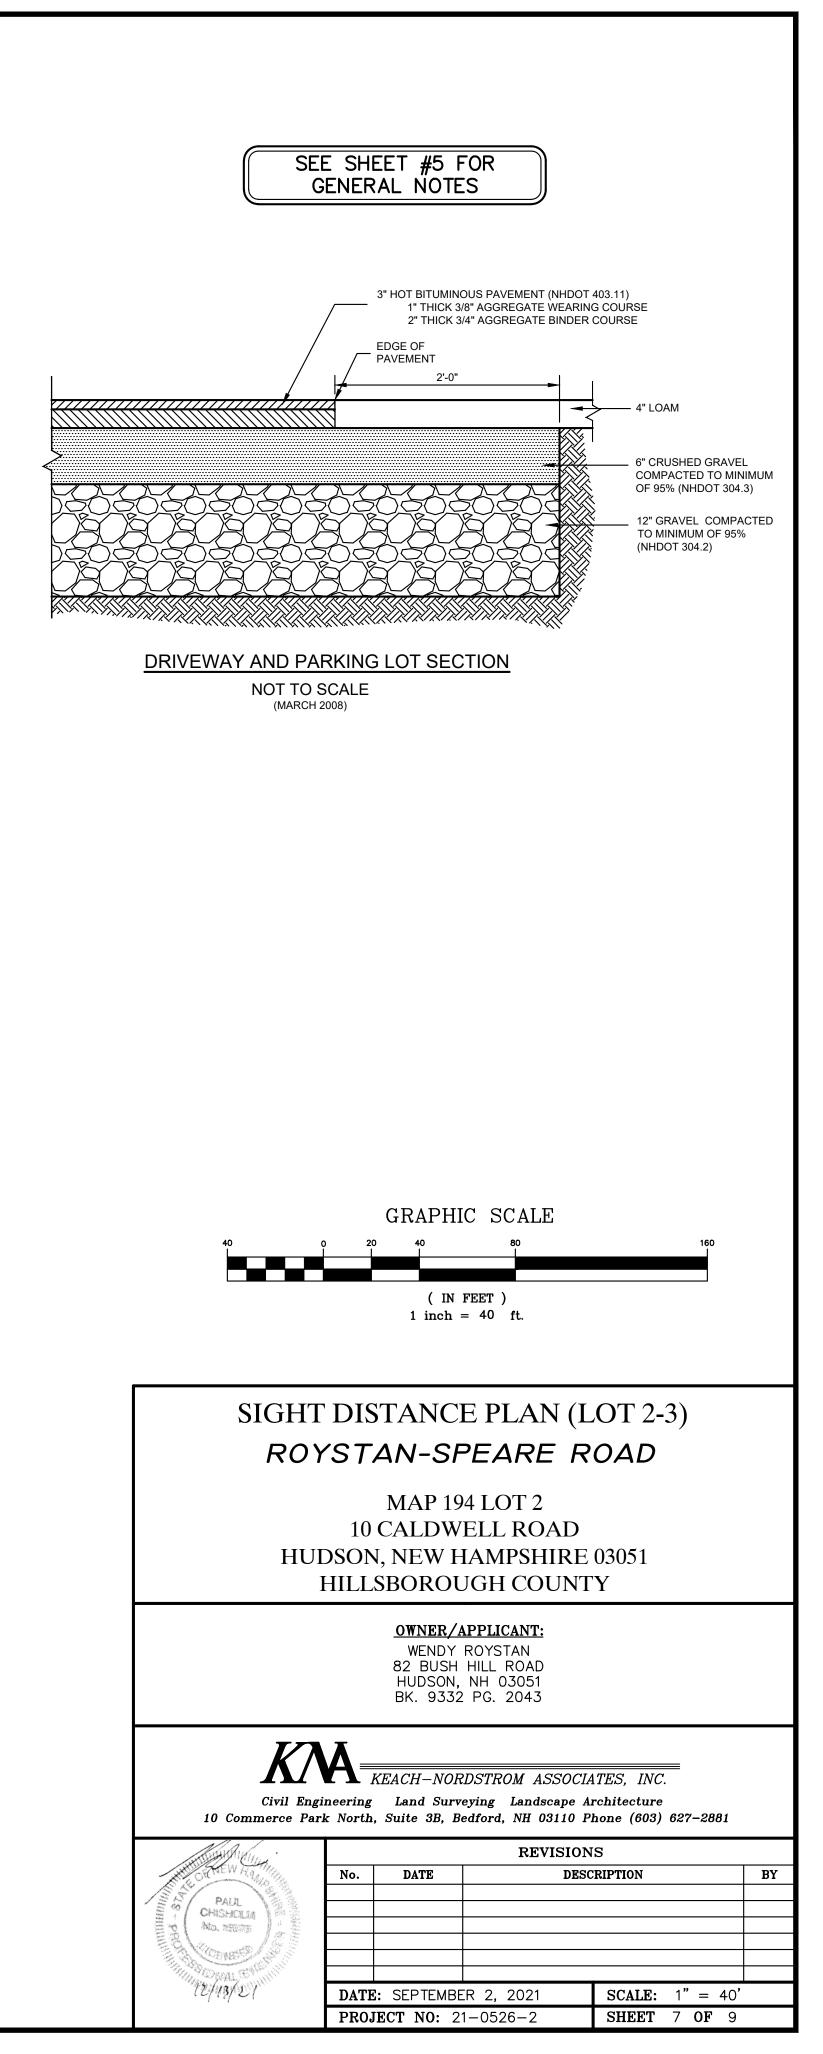

|                           |
| <b>—</b> · <b>—</b> · <b>—</b> · <b>—</b> · <b>—</b> · <b>—</b> | PROPOSED SWALE            |
|                                                                 | PROPOSED RETAINING WALL   |
|                                                                 |                           |

Th







APPROVED BY THE HUDSON, NH PLANNING BOARD DATE OF MEETING:

SIGNATURE DATE:

SIGNATURE DATE: \_\_

SUBDIVISIONS ARE VALID FOR TWO YEARS FROM THE DATE OF PLANNING BOARD MEETING FINAL APPROVAL. FOR AN APPLICANT TO GAIN AN EXEMPTION FROM ALL SUBSEQUENT CHANGES IN SUBDIVISION REGULATIONS, SITE PLAN REGULATIONS AND CHANGES TO THE ZONING ORDINANCE, SEE NH RSA 674:39.  $\frac{\text{SIGHT DISTANCE PLAN}}{\text{SCALE: } 1" = 40'}$ 

SCALE: 1" = 40'(HORIZ.) 1" = 4'(VERT.)





|                                                        | ABUTTER LINE              |
|--------------------------------------------------------|---------------------------|
|                                                        | PROPERTY LINE             |
|                                                        | WETLAND                   |
|                                                        | WETLAND BUFFER            |
| OHU                                                    | OVERHEAD UTILITIES        |
|                                                        | SETBACK                   |
|                                                        | EASEMENT                  |
| EOP                                                    | EDGE OF PAVEMENT          |
|