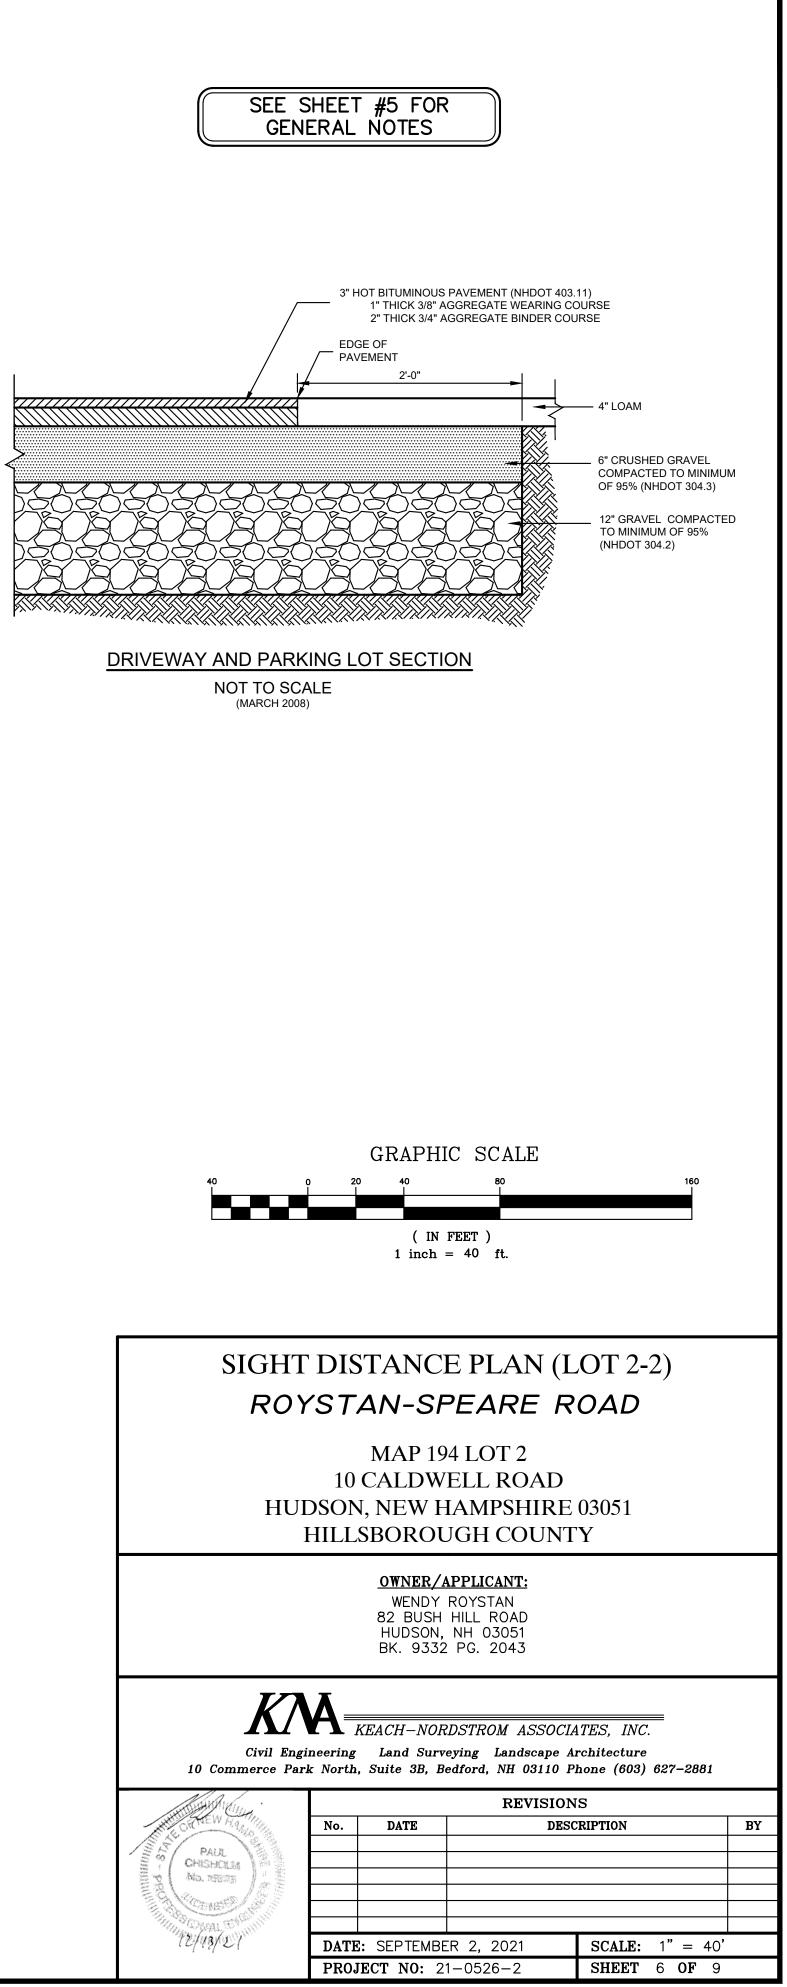

| PROPOSED RETAINING WALL   |
|                       |                           |







APPROVED BY THE HUDSON, NH PLANNING BOARD DATE OF MEETING:

SIGNATURE DATE: \_\_\_\_

SIGNATURE DATE: \_

SUBDIVISIONS ARE VALID FOR TWO YEARS FROM THE DATE OF PLANNING BOARD MEETING FINAL APPROVAL. FOR AN APPLICANT TO GAIN AN EXEMPTION FROM ALL SUBSEQUENT CHANGES IN SUBDIVISION REGULATIONS, SITE PLAN REGULATIONS AND CHANGES TO THE ZONING ORDINANCE, SEE NH RSA 674:39.



## NOTES:

- 1. SIGHT DISTANCE WAS CALCULATED USING TABLE 3-2 (STOPPING SIGHT DISTANCE ON GRADES) FOUND IN AASHTO'S, "A POLICY ON GEOMETRIC DESIGN OF HIGHWAYS AND STREETS 2018 7TH EDITION" AS REQUIRED BY HTC-193-10(E).
- 2. NO DRIVEWAYS ARE TO EXCEED A 10% SLOPE.
- 3. LOT DEVELOPMENT SHOWN IS CONCEPTUAL AND SUBJECT TO CHANGE.







## <u>LEGEND</u>

|                                                                 | ABUTTER LINE              |
|-----------------------------------------------------------------|---------------------------|
|                                                                 | PROPERTY LINE             |
|                                                                 | WETLAND                   |
|                                                                 | WETLAND BUFFER            |
| OHU                                                             | OVERHEAD UTILITIES        |
|                                                                 | SETBACK                   |
|                                                                 | EASEMENT                  |
| EOP