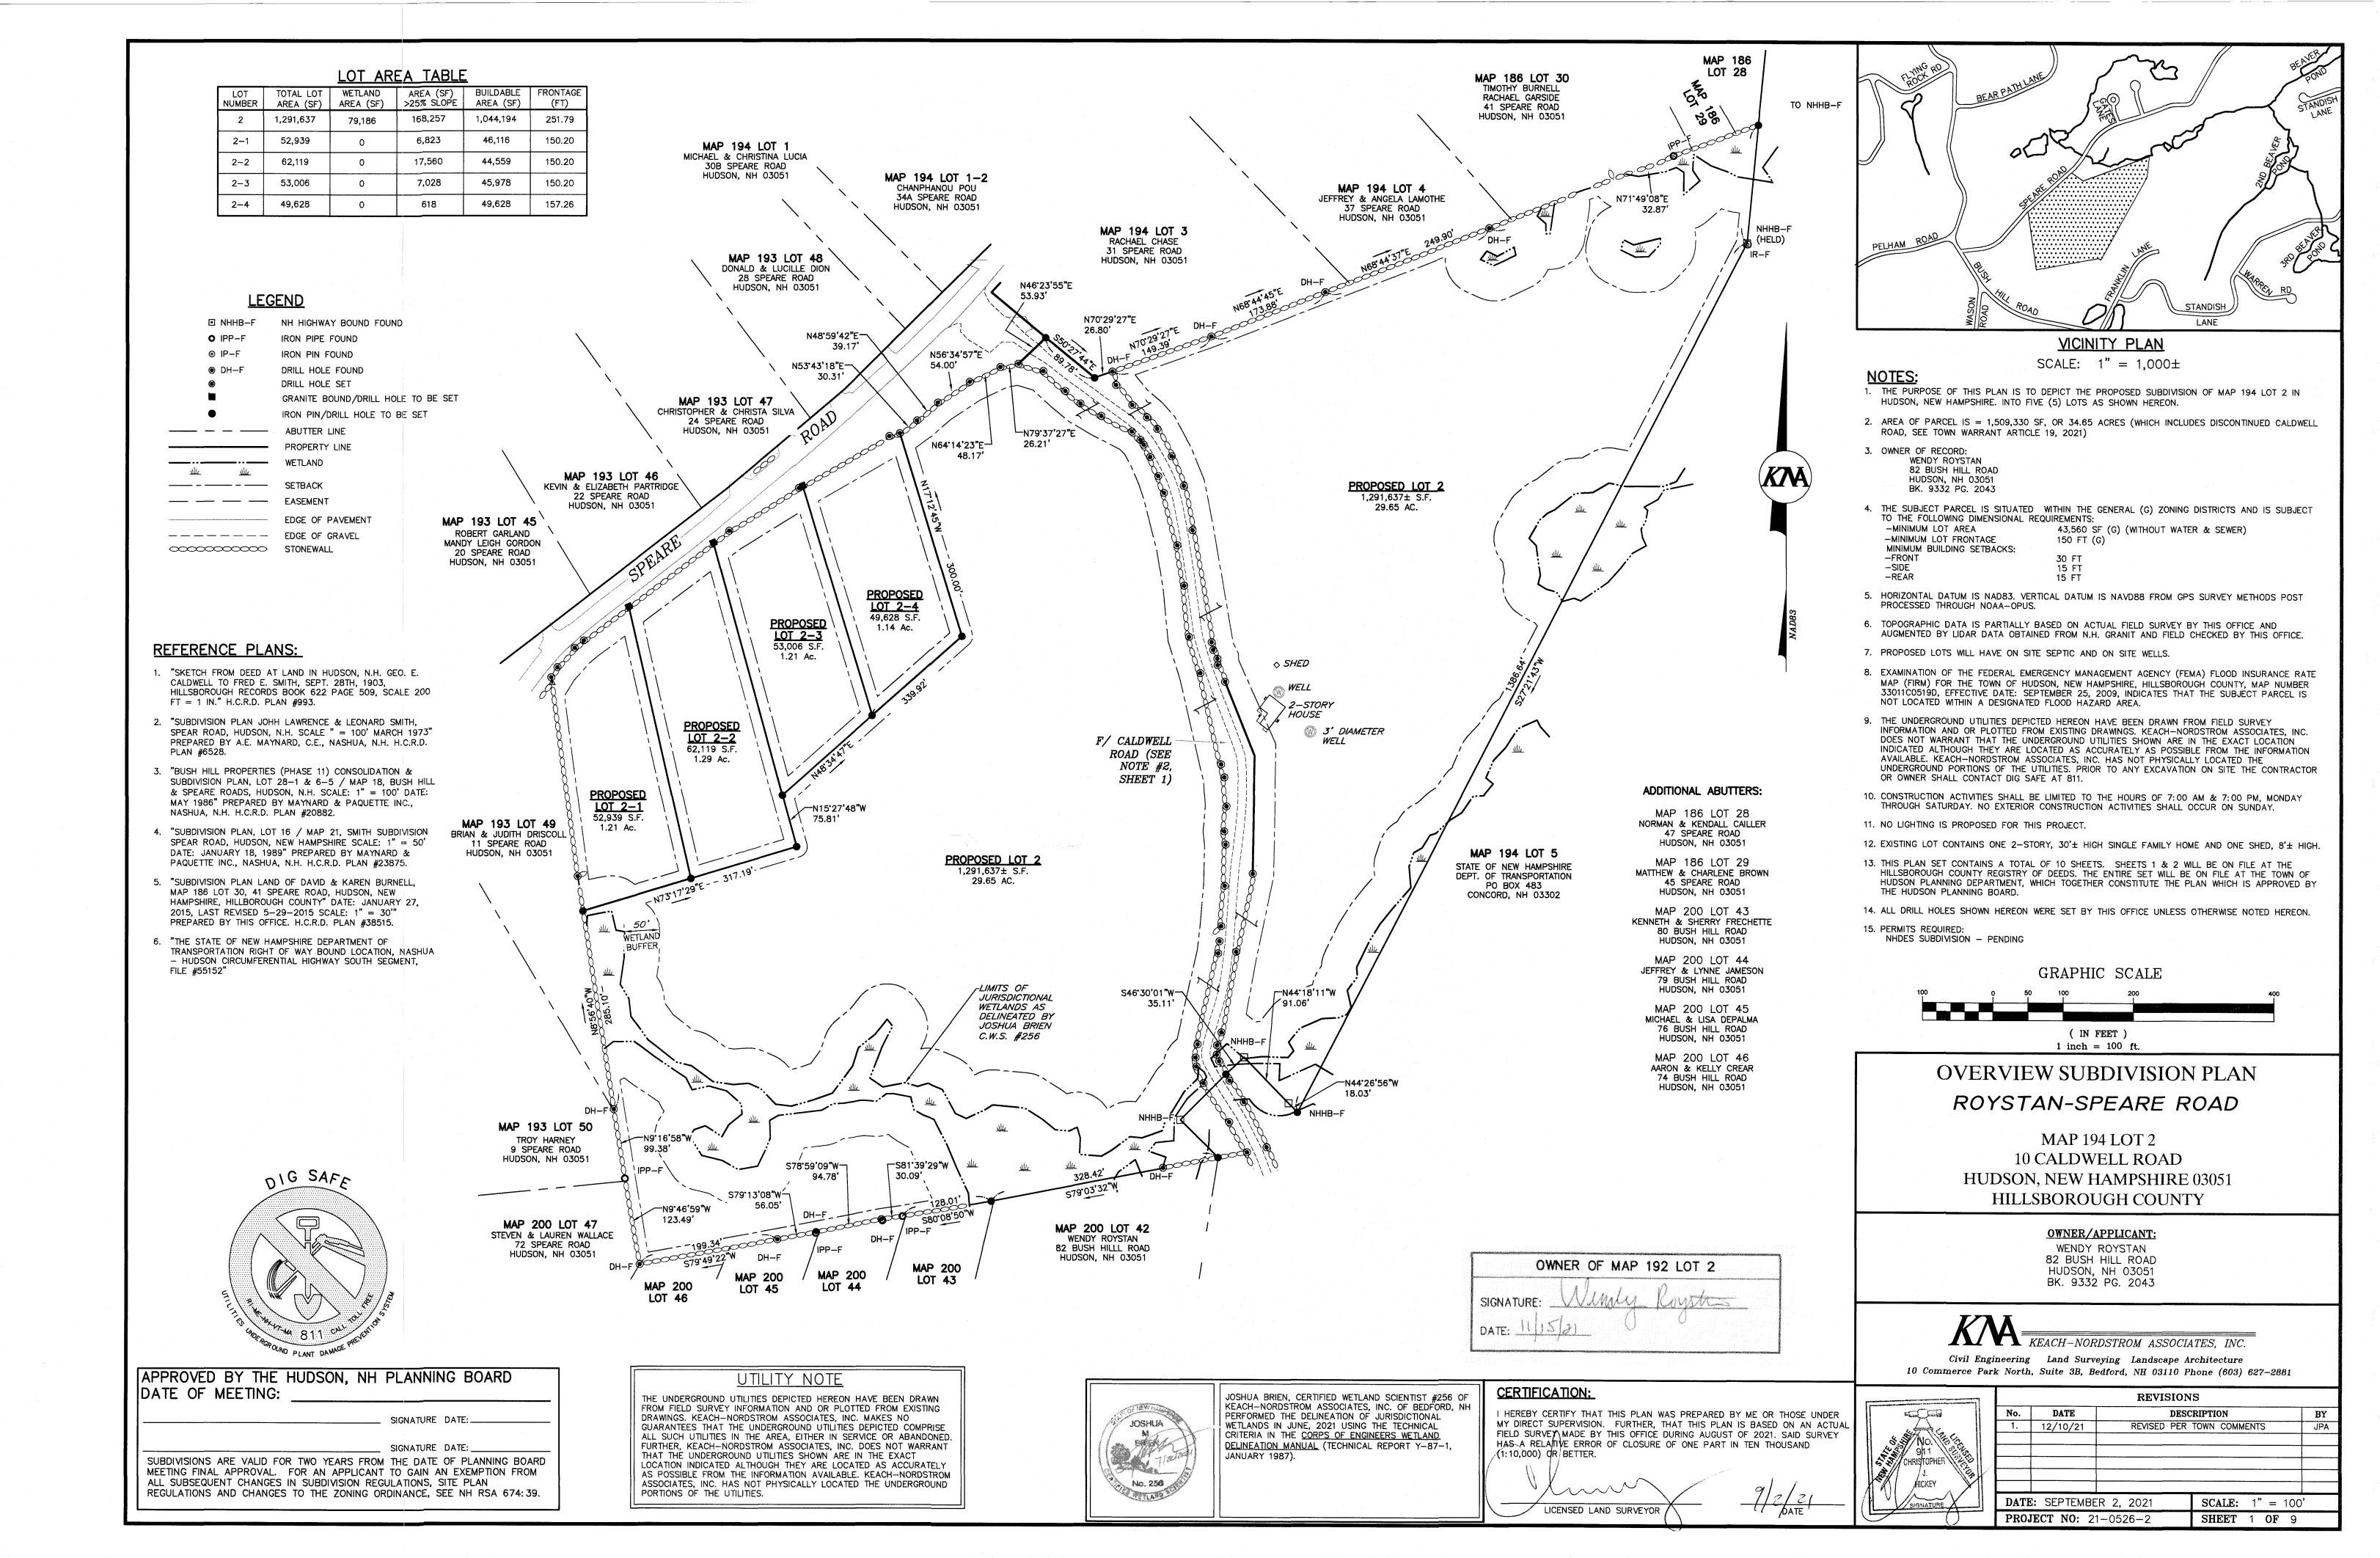

| 3,578.00                        |             |

**Total CAP Fee** 

Check should be made payable to the **<u>Town of Hudson</u>**.

Thank you,

Brooke Dubowik

Administrative Aide



OWNER/APPLICANT: WENDY ROYSTAN 82 BUSH HILL ROAD HUDSON, NH 03051 603-930-6960

PREPARED BY: KEACH-NORDSTROM ASSOCIATES, INC. 10 COMMERCE PARK NORTH, SUITE 3B BEDFORD, NEW HAMPSHIRE 03110

(603) 627–2881

# RESIDENTIAL SUBDIVISION SPEARE ROAD MAP 194, LOT 2 10 CALDWELL ROAD HUDSON, NEW HAMPSHIRE





North, Suite 3B. Bedford, NH 03110 Phone (603) 627-288

SEPTEMBER 2, 2021 LAST REVISED DECEMBER 10, 2021 PROJECT NO. 21-0526-2

# SHEET TITLE

OVERVIEW SUBDIVISION PLAN SUBDIVISION PLAN OVERVIEW TOPOGRAPHIC SUBDIVISION PLAN TOPOGRAPHIC SUBDIVISION PLAN SIGHT DISTANCE PLAN CONSTRUCTION DETAILS







NOTES:











| - 290                                                        |