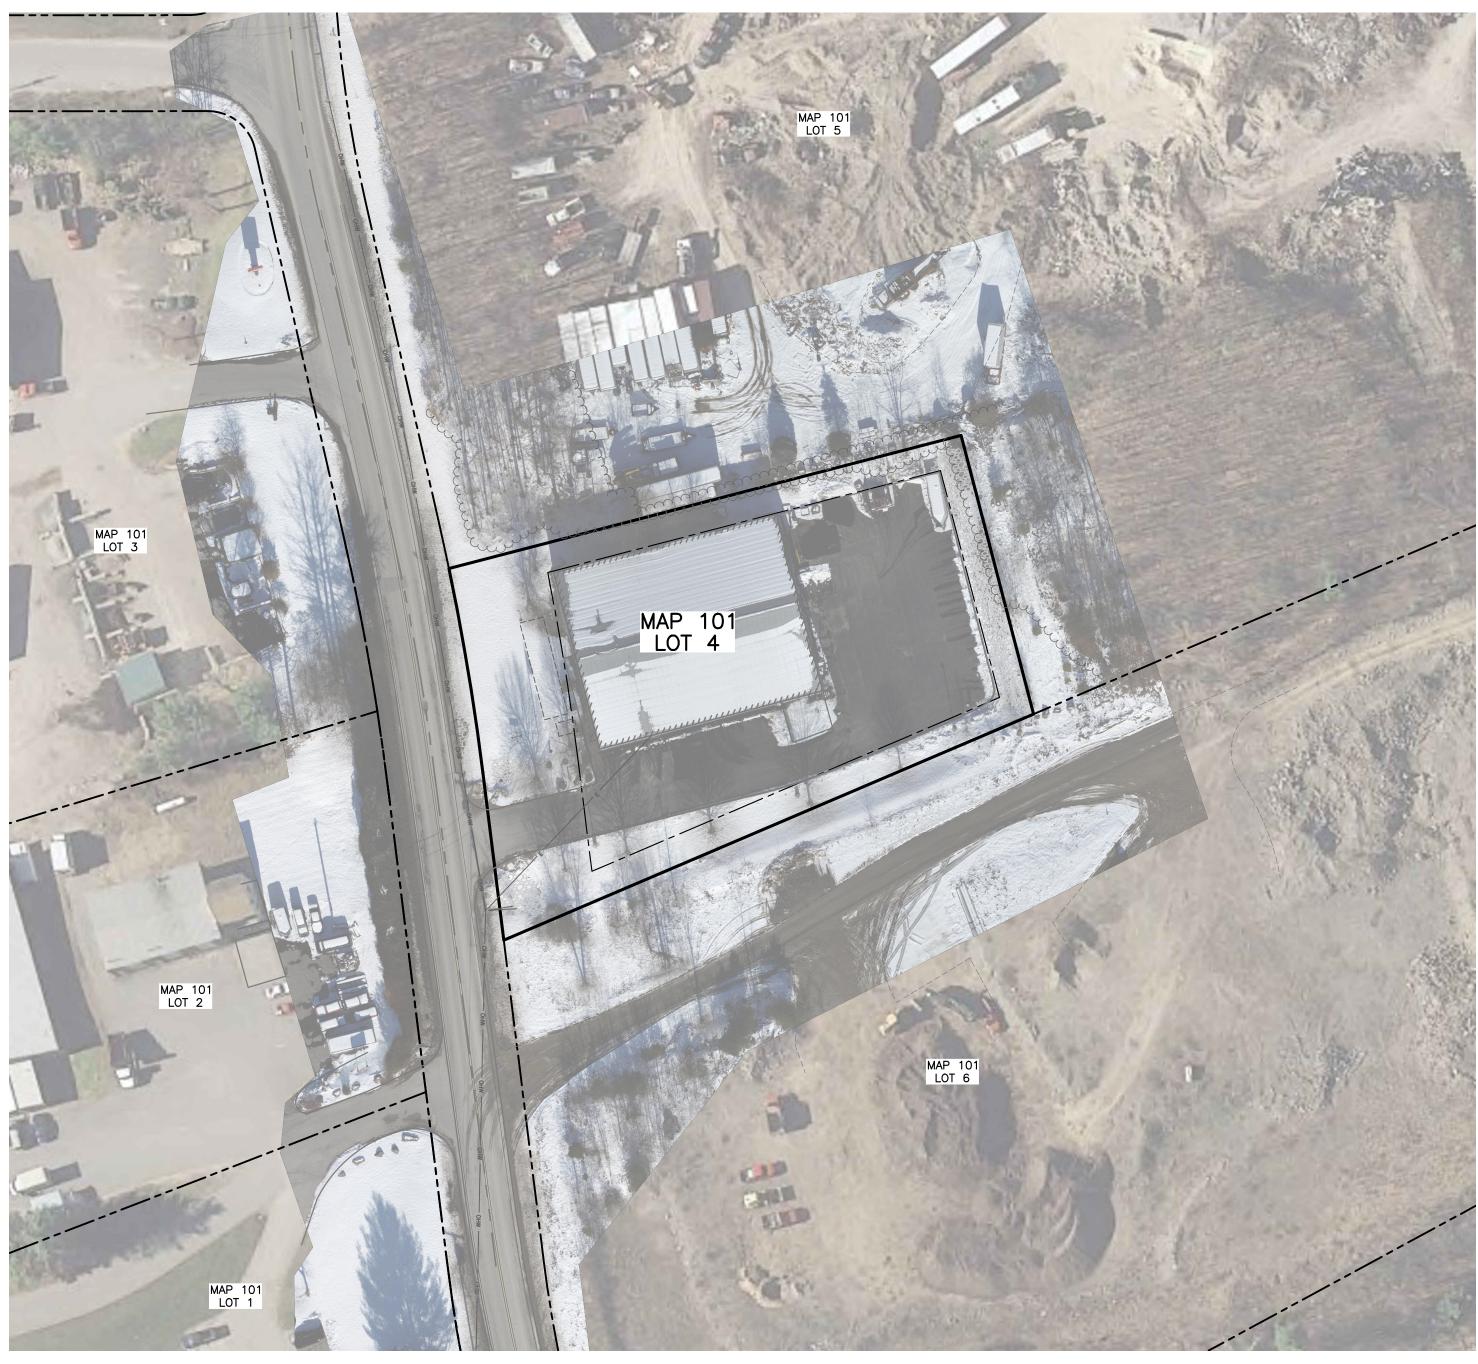

## **COMMENTS & RECOMMENDATIONS:**

The site is a 48,790 SF lot located in the Business District. It is surrounded by industrial and warehouse uses and has an existing well, on-site septic, and access to municipal water. There are no wetlands present. There is an existing one-story metal building on the site, measuring 11,386 SF.

The building was constructed in accordance with site plan approval for a warehouse for R&S Carpet in 2001 (HCRD Plan #31427). At the time, warehouse was a permitted use in the Business Zone. Warehouse was since removed as a permitted use in the Business Zone.

Most recently the building was used as a machine shop; the Applicant proposed reverting the use back to warehouse. The Applicant applied for, and received, a use variance from the Zoning Board of Adjustment on March 9, 2023 and is now before the Planning Board with a change of use site plan application. The Applicant indicates plans to use the site to warehouse macaroni and cheese and flavored popcorn.