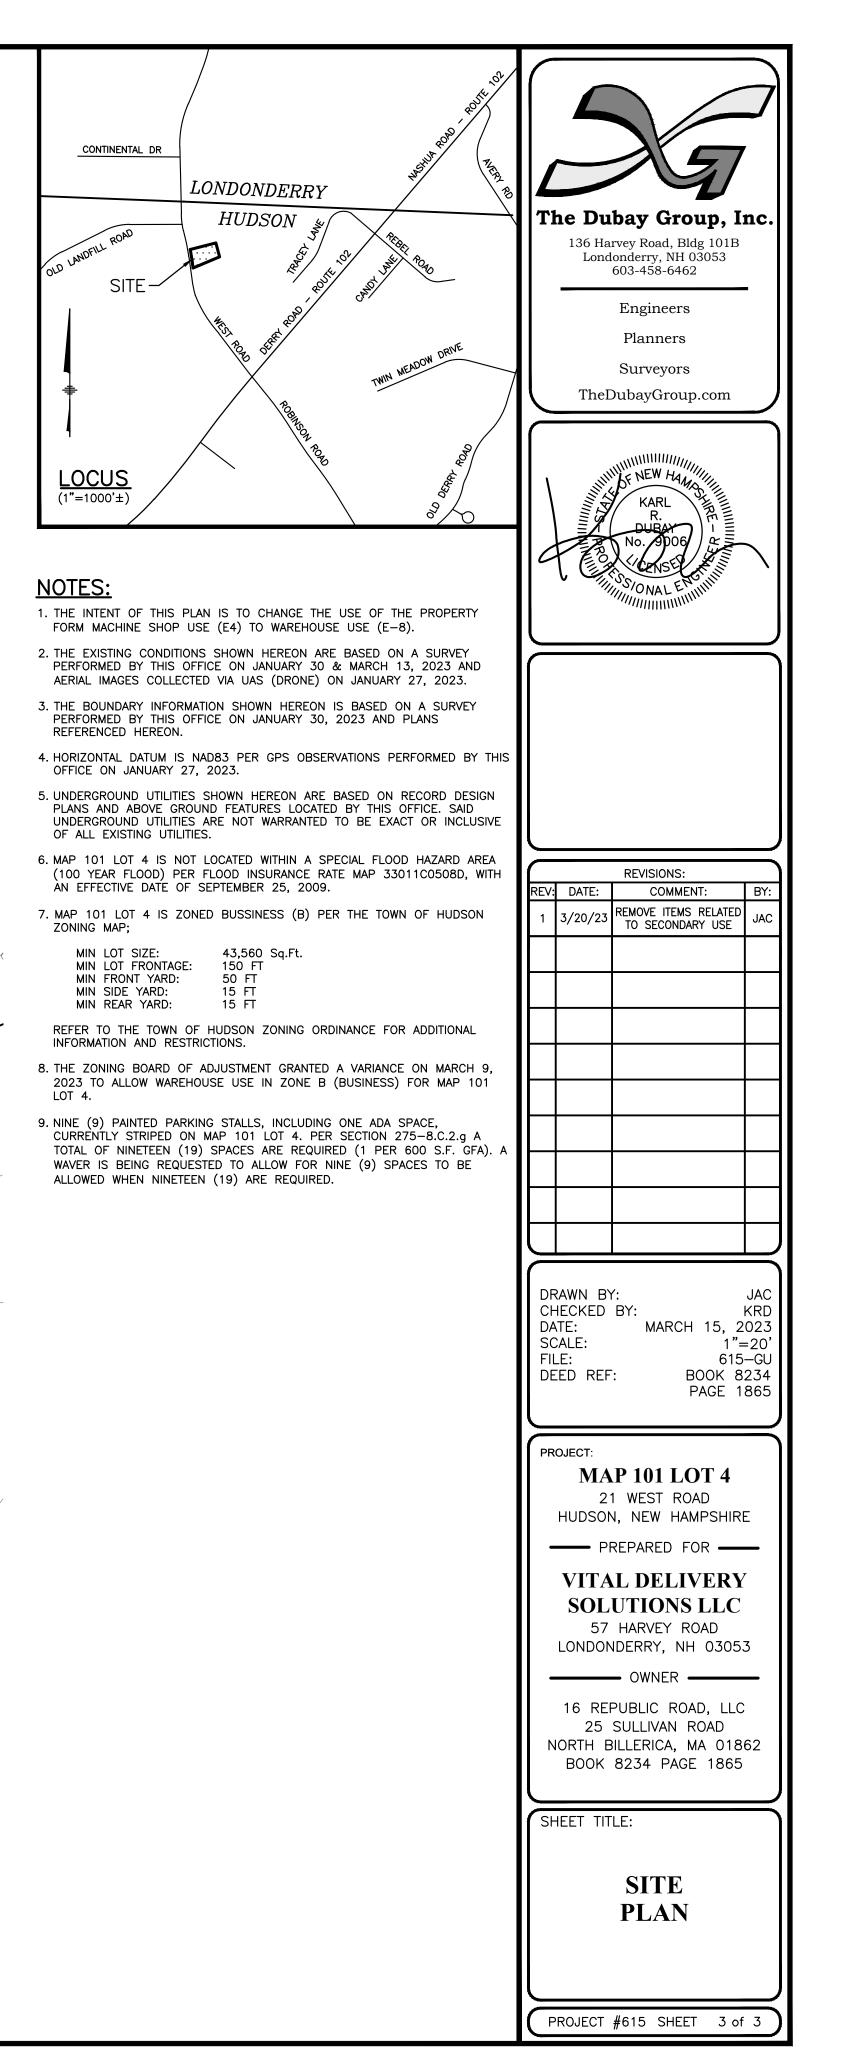

## **PLANS UNDER REVIEW:**

Site Plan / Vital Delivery Solutions, LLC, Map 101 Lot 004, 21 West Road, Hudson, New Hampshire; prepared by: The Dubay Group, Inc. 136 Harvey Road, Bldg 101B, Londonderry, NH 03053; prepared for: Vital Delivery Solutions LLC, 57 Harvey Road, Londonderry, NH 03053; consisting of 3 sheets including a cover sheet and general notes 1-9 on Sheet 3; dated March 15, 2023; last revised, March 20, 2023.

This project consists of an existing building, associated parking and facilities, located in the Business (B) District, that was constructed per a site plan approved May 23, 2001 and recorded at the Hillsborough County Registry of Deeds as Plan #31247. Since the initial use of Warehouse/Light Industrial for R & S Carpet, the site has changed uses and is currently being used as a machine shop. Our proposal is for a Change of Use returning to the use it was originally designed for. As the current and proposed uses are not allowed in the Business District, we have applied for and have been granted a variance of Chapter V Section 334-21 Table of Permitted Principal Uses (see ZBA Case #101-004, 3/09/2023).

## SITE PLAN APPLICATION

| Date of Application: March 17, 2023                       | Tax Map #: _101 Lot #: _4                             |
|-----------------------------------------------------------|-------------------------------------------------------|
| Site Address: 21 West Road                                |                                                       |
| Name of Project: Vital Delivery Solutions                 |                                                       |
| Zoning District: <sup>B</sup> (Business)                  | General SP#: 02-23                                    |
|                                                           | (For Town Use Only)                                   |
| Z.B.A. Action: On March 9, 2023 the ZBA approved the allo | wance of warehouse use in Zone B for Map 101 Lot 4    |
| PROPERTY OWNER:                                           | DEVELOPER:                                            |
| Name:16 Republic Road, LLC c/o Peter F. Norton, President | Vital Delivery Solutions, LLC c/o Matt Kozlowski, CEO |
| Address: 25 Sullivan Road                                 | 57 Harvey Road                                        |
| Address: Billerica, MA 01862                              | Londonderry, NH 03053                                 |
| Telephone # (978) 808-3113                                | (803) 324-0901                                        |
| Email:ptpmch@aol.com                                      | matt@shipvds.com                                      |
| PROJECT ENGINEER:                                         | SURVEYOR:                                             |
| Name: Karl Dubay, PE (The Dubay Group, Inc.)              | Joel A. Connolly, LLS (The Dubay Group, Inc.)         |
| Address: 136 Harvey Road, Bldg B101                       | 136 Harvey Road                                       |
| Address: Londonderry, NH 03053                            | Londonderry, NH 03053                                 |
| Telephone # 603-458-6462                                  | 603-458-6462                                          |
| Email: karl@thedubaygroup.com                             | joel@thedubaygroup.com                                |