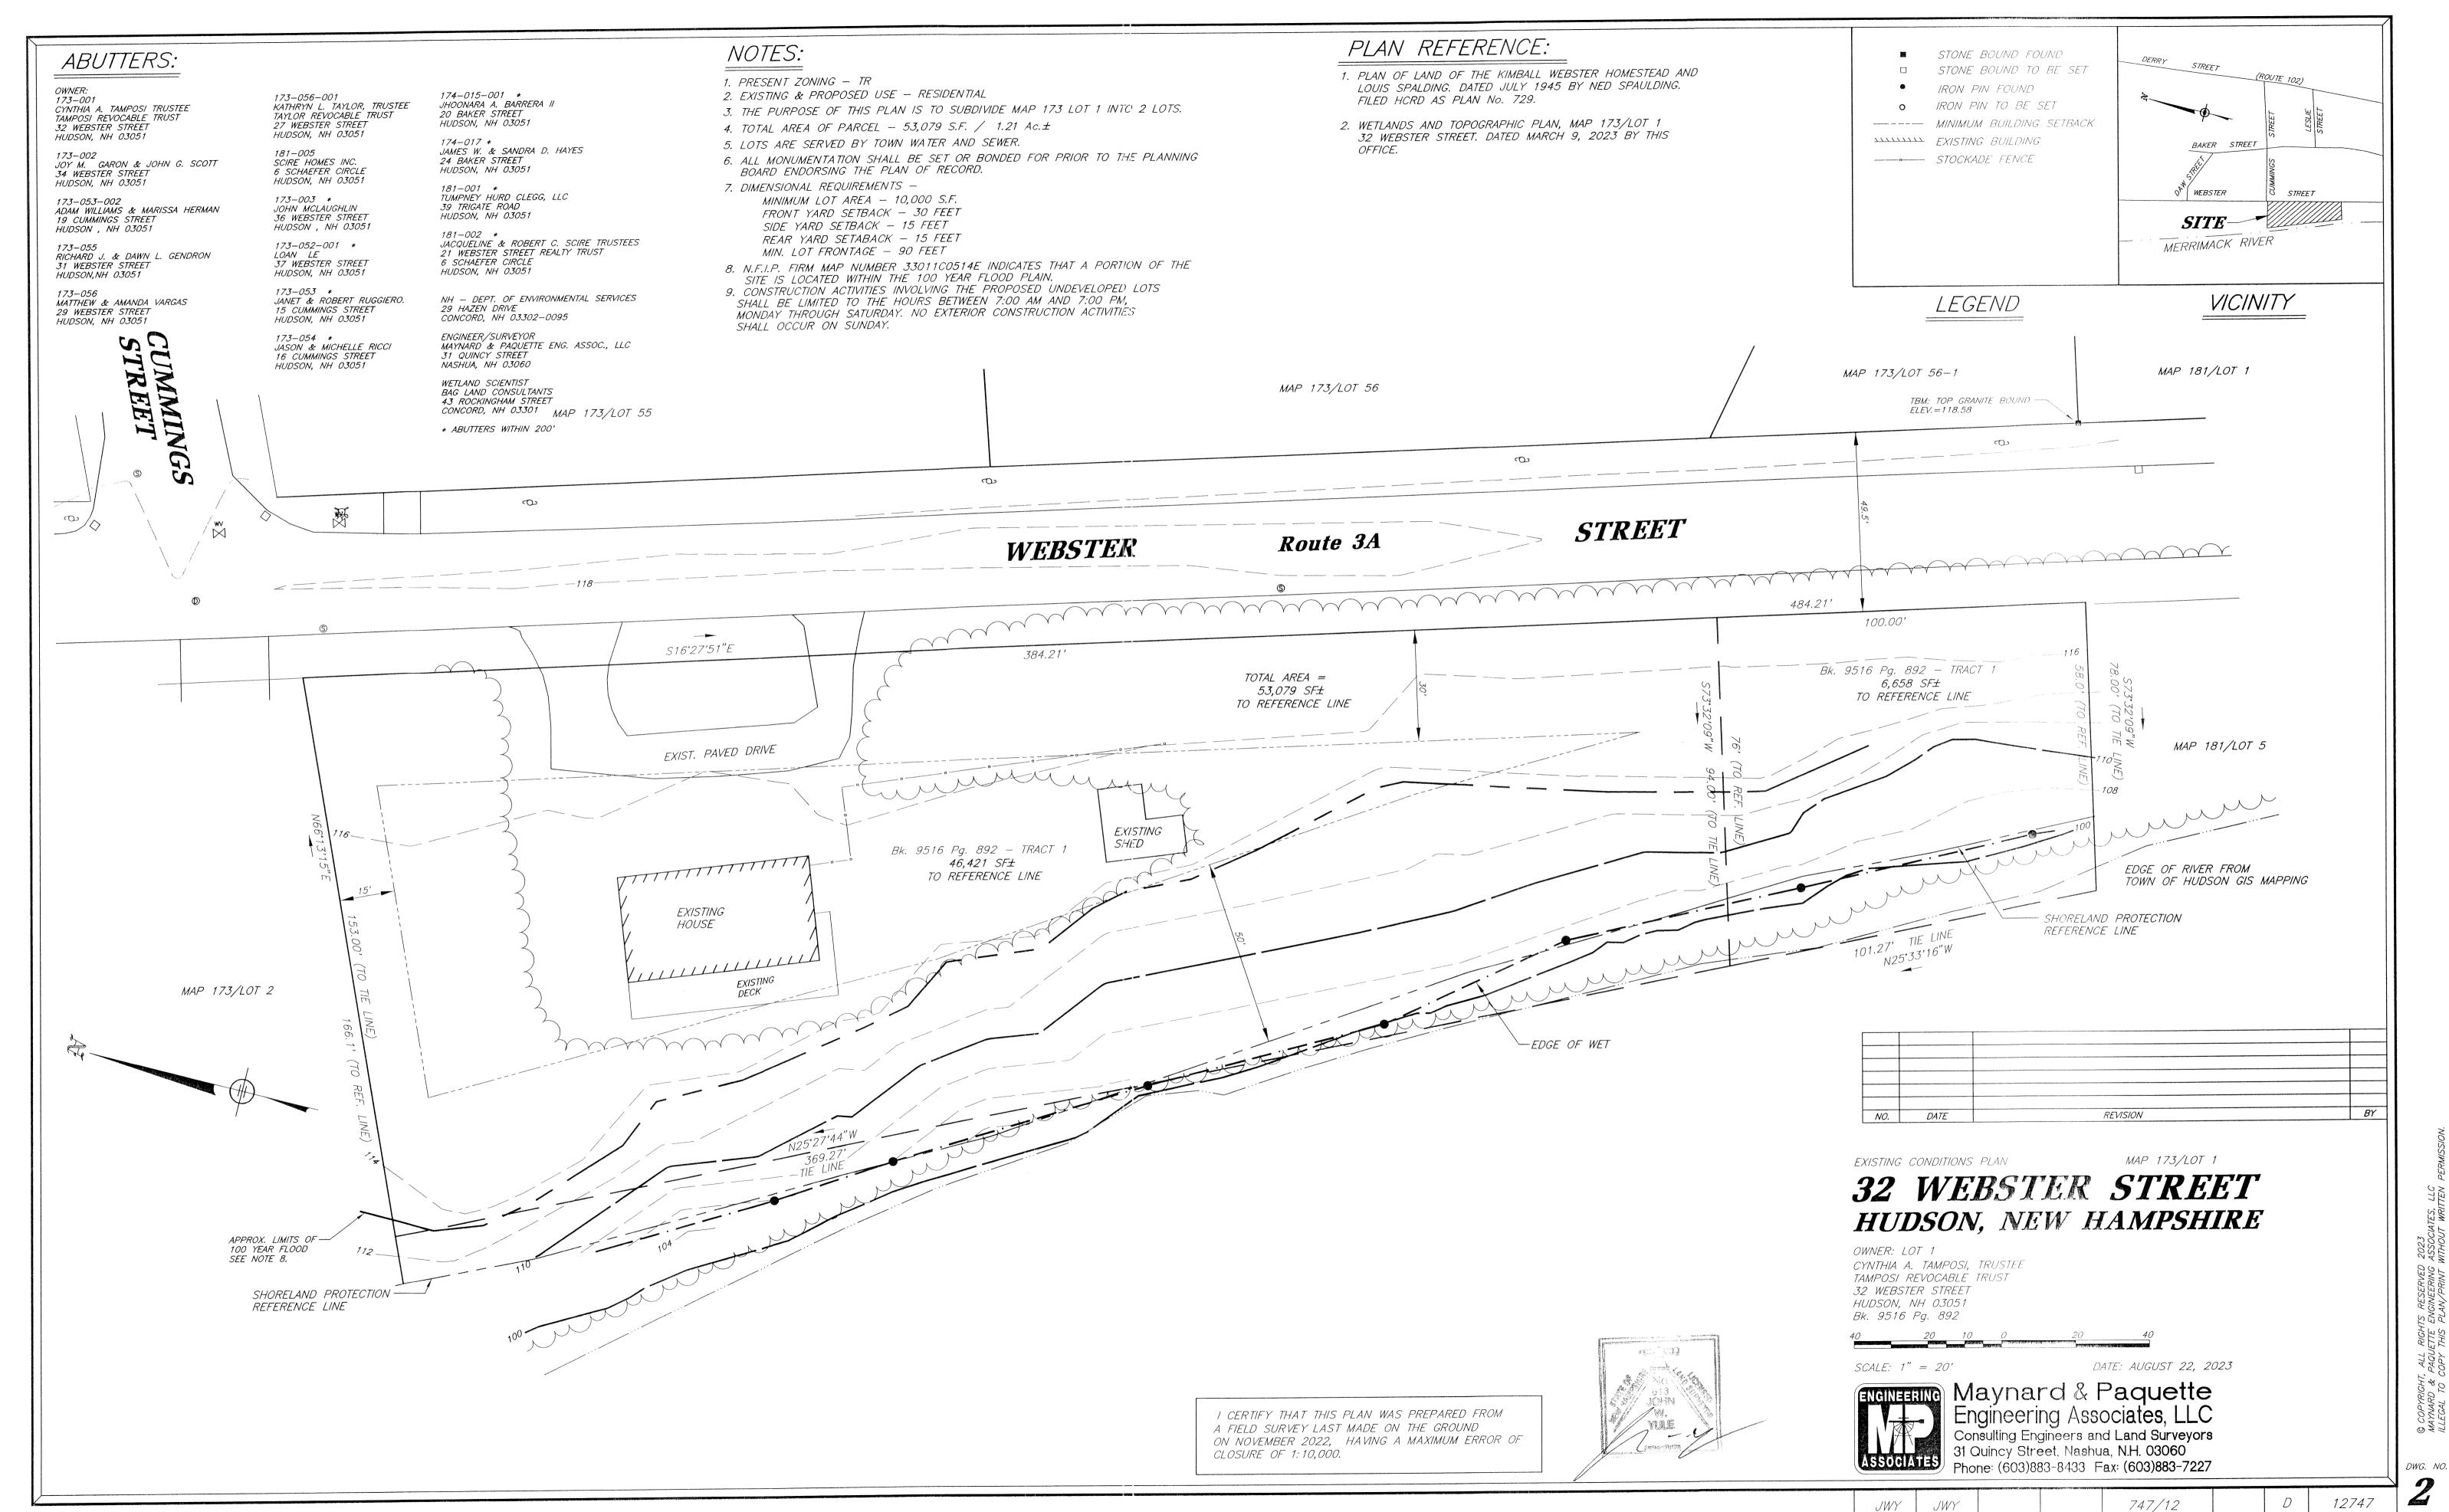

## SB# 05-23 STAFF REPORT

September 13, 2023

SITE: 32 Webster Street / Map 173 Lot 001

**ZONING:** Town Residential (TR)

**PURPOSE OF PLAN:** To subdivide existing 53,079 sqft lot into one 23,450 sqft lot and remainder lot of 29,629 sqft.

#### **PLANS UNDER REVIEW:**

Subdivision Plan, Map 173 Lot 1, 32 Webster Street, Hudson, New Hampshire; prepared by: Maynard & Paquette Engineering Associates, LLC, 31 Quincy Street, Nashua, NH 03060; prepared for: Tamposi Revocable Trust, 32 Webster Street, Hudson, NH 03051; consisting of 4 sheets and general notes 1-10 on Sheet No. 1; dated August 23, 2023; last revised September 1, 2023.

#### BACKGROUND

The subject lot is approximately 53,079 sqft with approximately 384.21 feet of frontage along Webster Street. The lot is in the Town Residential zone and abuts the Merrimack River. The plans report a wetland area of 18 sqft which may not include the body of the Merrimack River itself, however the Applicant should confirm how this was calculated. The property is located partially within the 500-year floodplain, and partially within the 100-year floodplain. The site is served by municipal water and sewer. The applicant proposes subdividing Map 173 Lot 001 into two lots, one of approximately 23,450 sqft and the other approximately of 29,629 sqft. Both lots

would have frontage along Webster Street. Future construction on the proposed lot will require shoreline permitting, as well as sign-off from the Town Engineer in regards to structure location in relation to floodplains. Neither permit nor sign-off is part of the sub-division application.

## SUBDIVISION PLAN DATA SHEET

| PLAN NAME:32 Webst                                                             | ter Street       |            |  |  |  |
|--------------------------------------------------------------------------------|------------------|------------|--|--|--|
| PLAN TYPE Conventional Subdivision Plan or Open Space Development (Circle One) |                  |            |  |  |  |
| LEGAL DESCRIPTION:                                                             | MAP173           | _LOT       |  |  |  |
| DATE:                                                                          |                  | _          |  |  |  |
| Address:                                                                       |                  | et         |  |  |  |
| Total Area:                                                                    | S.F53,079        | Acres:1.21 |  |  |  |
| Zoning:                                                                        | TR               |            |  |  |  |
| Required Lot Area:                                                             | 10,000           |            |  |  |  |
| Required Lot Frontage:                                                         |                  |            |  |  |  |
| Number of Lots Proposed:                                                       | 2                |            |  |  |  |
| Water and Waste System Proposed:                                               | l<br>Municipal   |            |  |  |  |
| Area in Wetlands:                                                              | 18 s.f           |            |  |  |  |
| Existing Buildings To Be Removed:                                              |                  |            |  |  |  |
| Flood Zone Reference:                                                          | NFIP 33011C0514I | E          |  |  |  |
| Proposed Linear Feet                                                           | _                |            |  |  |  |
| Of New Roadway:                                                                | Zero             |            |  |  |  |