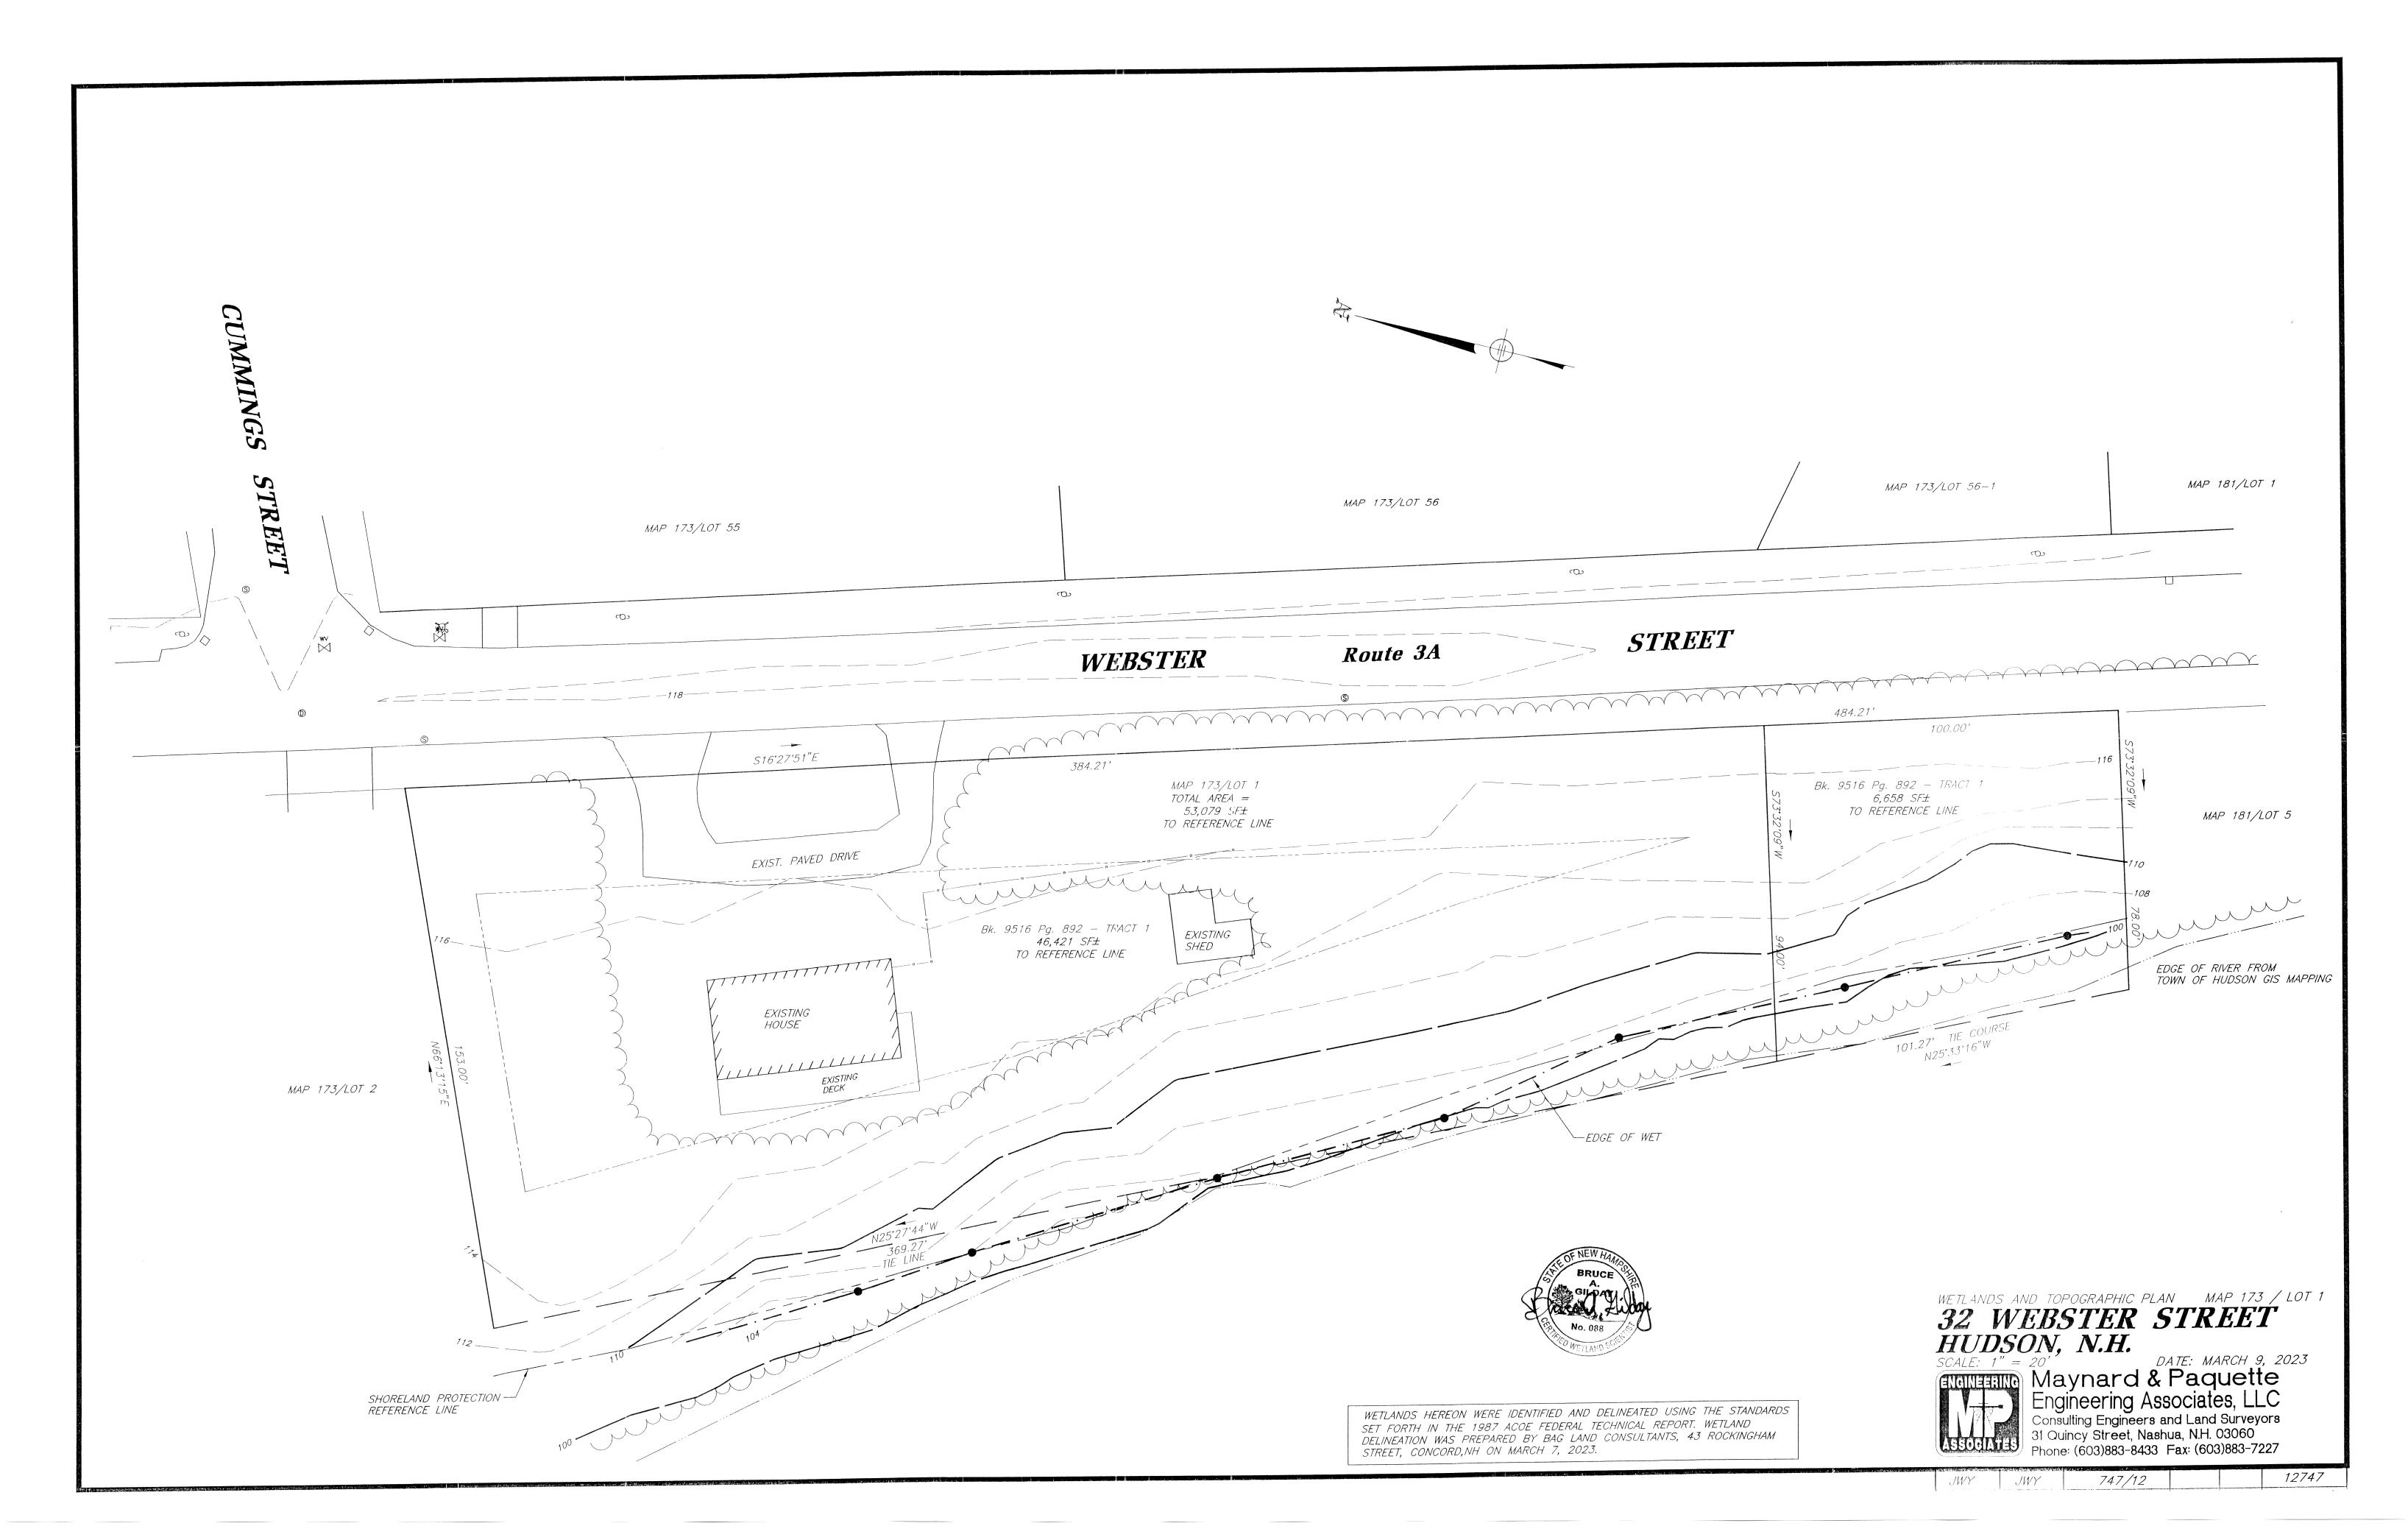

#### BACKGROUND

The subject lot is approximately 53,079 sqft with approximately 384.21 feet of frontage along Webster Street. The lot is in the Town Residential zone and abuts the Merrimack River. The plans report a wetland area of 18 sqft which may not include the body of the Merrimack River itself, however the Applicant should confirm how this was calculated. The property is located partially within the 500-year floodplain, and partially within the 100-year floodplain. The site is served by municipal water and sewer. The applicant proposes subdividing Map 173 Lot 001 into two lots, one of approximately 23,450 sqft and the other approximately of 29,629 sqft. Both lots

would have frontage along Webster Street. Future construction on the proposed lot will require shoreline permitting, as well as sign-off from the Town Engineer in regards to structure location in relation to floodplains. Neither permit nor sign-off is part of the sub-division application.

Although the building envelope is appears small, there is enough area to construct a house and driveway similar in size as other homes in the neighborhood. Any construction activity, including land clearing or tree cutting, will require a Shoreland Protection Permit from DES.