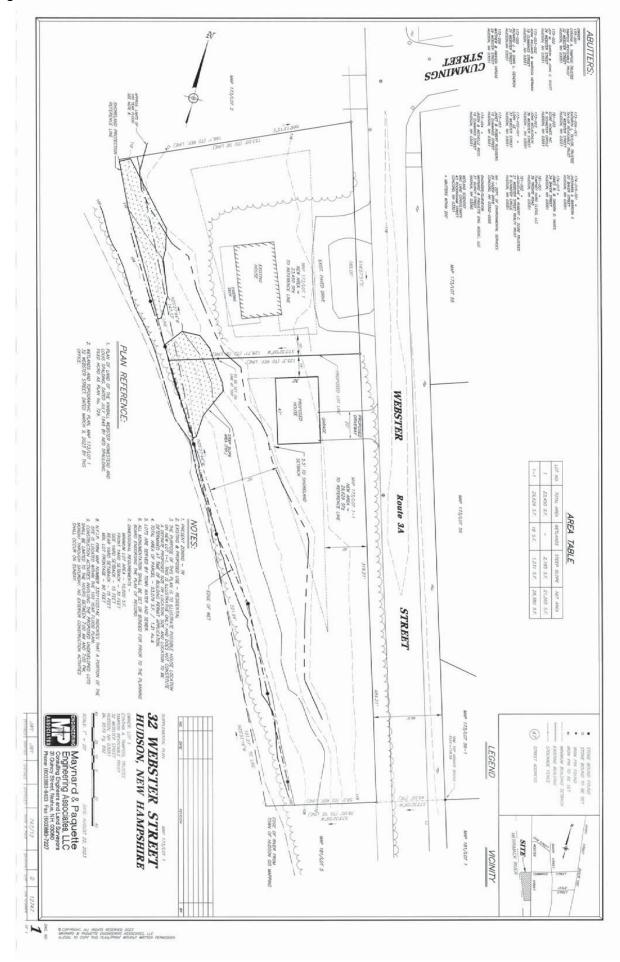

## SB# 05-23 STAFF REPORT

September 13, 2023

SITE: 32 Webster Street / Map 173 Lot 001

**ZONING:** Town Residential (TR)

**PURPOSE OF PLAN:** To subdivide existing 53,079 sqft lot into one 23,450 sqft lot and remainder lot of 29,629 sqft.

#### BACKGROUND

The subject lot is approximately 53,079 sqft with approximately 384.21 feet of frontage along Webster Street. The lot is in the Town Residential zone and abuts the Merrimack River. The plans report a wetland area of 18 sqft which may not include the body of the Merrimack River itself, however the Applicant should confirm how this was calculated. The property is located partially within the 500-year floodplain, and partially within the 100-year floodplain. The site is served by municipal water and sewer. The applicant proposes subdividing Map 173 Lot 001 into two lots, one of approximately 23,450 sqft and the other approximately of 29,629 sqft. Both lots

would have frontage along Webster Street. Future construction on the proposed lot will require shoreline permitting, as well as sign-off from the Town Engineer in regards to structure location in relation to floodplains. Neither permit nor sign-off is part of the sub-division application.

Although the building envelope is appears small, there is enough area to construct a house and driveway similar in size as other homes in the neighborhood. Any construction activity, including land clearing or tree cutting, will require a Shoreland Protection Permit from DES.