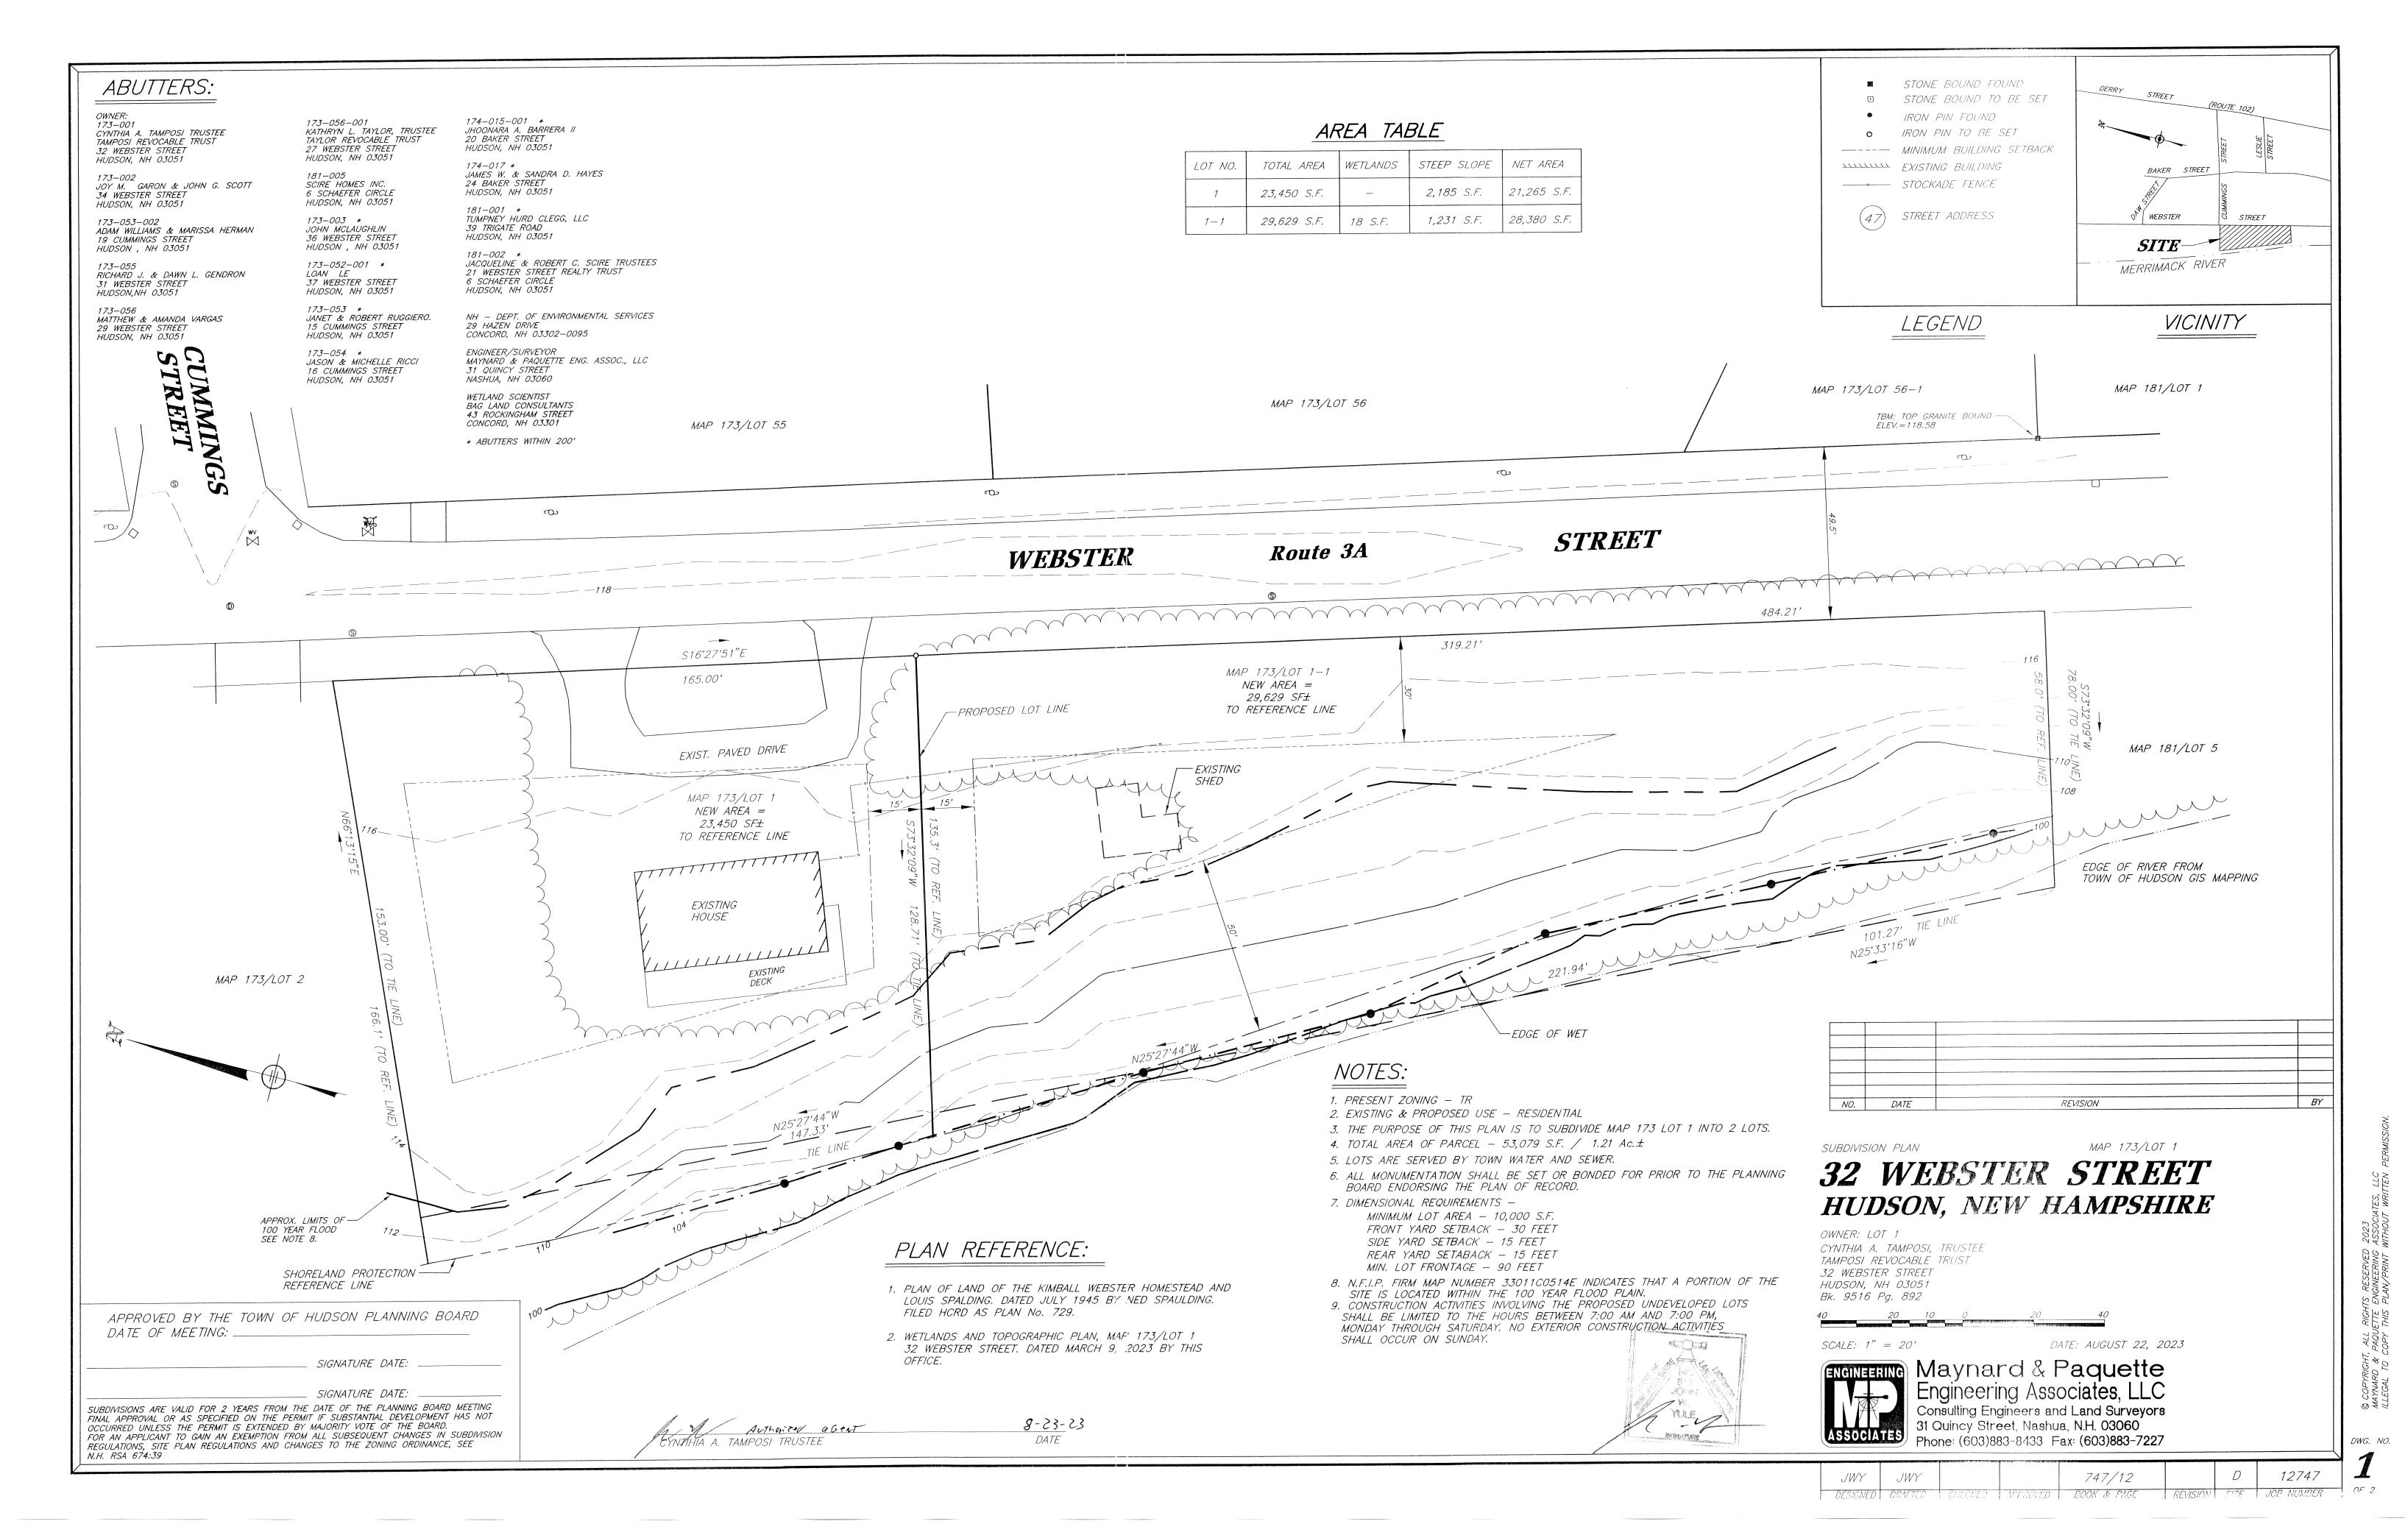

## SB# 05-23 STAFF REPORT

September 13, 2023

SITE: 32 Webster Street / Map 173 Lot 001

**ZONING:** Town Residential (TR)

**PURPOSE OF PLAN:** To subdivide existing 53,079 sqft lot into one 23,450 sqft lot and remainder lot of 29,629 sqft.

#### BACKGROUND

The subject lot is approximately 53,079 sqft with approximately 384.21 feet of frontage along Webster Street. The lot is in the Town Residential zone and abuts the Merrimack River. The plans report a wetland area of 18 sqft which may not include the body of the Merrimack River itself, however the Applicant should confirm how this was calculated. The property is located partially within the 500-year floodplain, and partially within the 100-year floodplain. The site is served by municipal water and sewer. The applicant proposes subdividing Map 173 Lot 001 into two lots, one of approximately 23,450 sqft and the other approximately of 29,629 sqft. Both lots

would have frontage along Webster Street. Future construction on the proposed lot will require shoreline permitting, as well as sign-off from the Town Engineer in regards to structure location in relation to floodplains. Neither permit nor sign-off is part of the sub-division application.

Although the building envelope is appears small, there is enough area to construct a house and driveway similar in size as other homes in the neighborhood. Any construction activity, including land clearing or tree cutting, will require a Shoreland Protection Permit from DES.

## SUBDIVISION PLAN DATA SHEET

| PLAN NAME:32 Webst                                                             | ter Street       |            |  |  |  |
|--------------------------------------------------------------------------------|------------------|------------|--|--|--|
| PLAN TYPE Conventional Subdivision Plan or Open Space Development (Circle One) |                  |            |  |  |  |
| LEGAL DESCRIPTION:                                                             | MAP173           | _LOT       |  |  |  |
| DATE:                                                                          |                  | _          |  |  |  |
| Address:                                                                       |                  | et         |  |  |  |
| Total Area:                                                                    | S.F53,079        | Acres:1.21 |  |  |  |
| Zoning:                                                                        | TR               |            |  |  |  |
| Required Lot Area:                                                             | 10,000           |            |  |  |  |
| Required Lot Frontage:                                                         |                  |            |  |  |  |
| Number of Lots Proposed:                                                       | 2                |            |  |  |  |
| Water and Waste System Proposed:                                               | l<br>Municipal   |            |  |  |  |
| Area in Wetlands:                                                              | 18 s.f           |            |  |  |  |
| Existing Buildings To Be Removed:                                              |                  |            |  |  |  |
| Flood Zone Reference:                                                          | NFIP 33011C0514I | E          |  |  |  |
| Proposed Linear Feet                                                           | _                |            |  |  |  |
| Of New Roadway:                                                                | Zero             |            |  |  |  |