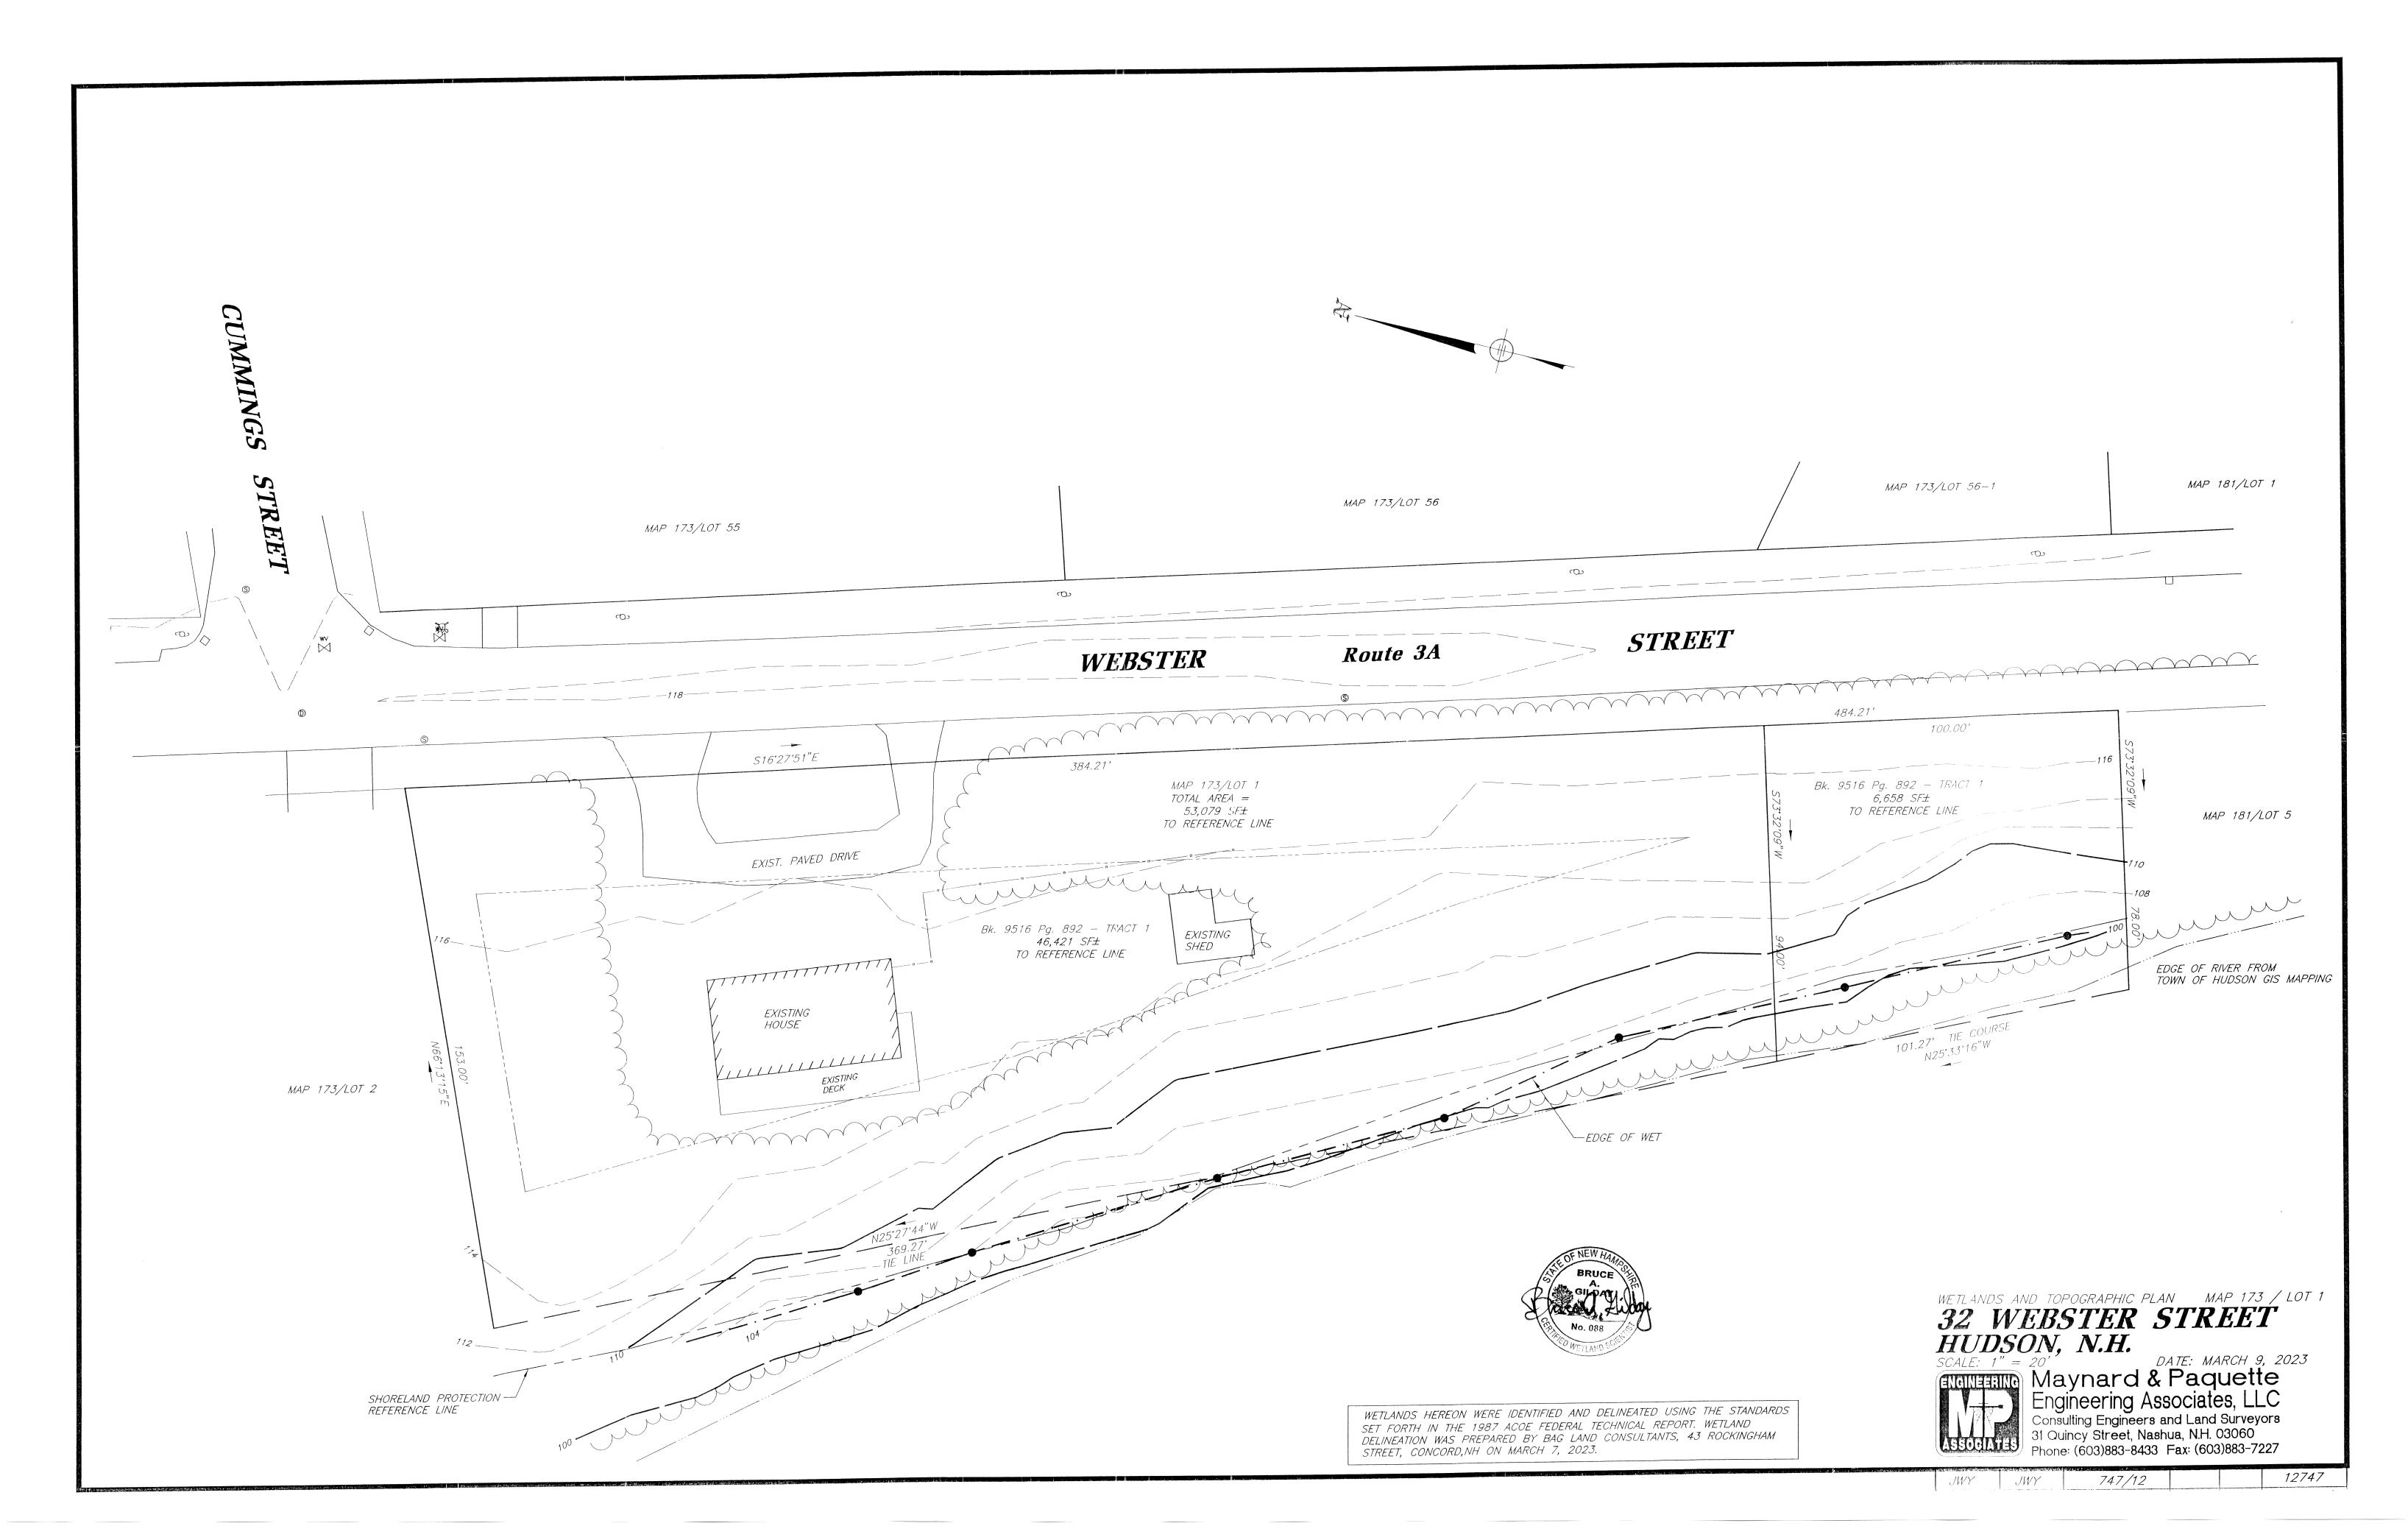

#### BACKGROUND

The subject lot is approximately 53,079 sqft with approximately 384.21 feet of frontage along Webster Street. The lot is in the Town Residential zone and abuts the Merrimack River. The plans report a wetland area of 18 sqft which may not include the body of the Merrimack River itself, however the Applicant should confirm how this was calculated. The property is located partially within the 500-year floodplain, and partially within the 100-year floodplain. The site is served by municipal water and sewer. The applicant proposes subdividing Map 173 Lot 001 into two lots, one of approximately 23,450 sqft and the other approximately of 29,629 sqft. Both lots

would have frontage along Webster Street. Future construction on the proposed lot will require shoreline permitting, as well as sign-off from the Town Engineer in regards to structure location in relation to floodplains. Neither permit nor sign-off is part of the sub-division application.

Although the building envelope is appears small, there is enough area to construct a house and driveway similar in size as other homes in the neighborhood. Any construction activity, including land clearing or tree cutting, will require a Shoreland Protection Permit from DES.

## SUBDIVISION PLAN DATA SHEET

| PLAN NAME:32 Webst                                                             | ter Street     |            |  |  |  |
|--------------------------------------------------------------------------------|----------------|------------|--|--|--|
| PLAN TYPE Conventional Subdivision Plan or Open Space Development (Circle One) |                |            |  |  |  |
| LEGAL DESCRIPTION:                                                             | MAP173         | _LOT       |  |  |  |
| DATE:                                                                          |                | _          |  |  |  |
| Address:                                                                       |                | et         |  |  |  |
| Total Area:                                                                    | S.F53,079      | Acres:1.21 |  |  |  |
| Zoning:                                                                        | TR             |            |  |  |  |
| Required Lot Area:                                                             | 10,000         |            |  |  |  |
| Required Lot Frontage:                                                         |                |            |  |  |  |
| Number of Lots Proposed:                                                       | 2              |            |  |  |  |
| Water and Waste System Proposed:                                               | l<br>Municipal |            |  |  |  |
| Area in Wetlands:                                                              | 18 s.f         |            |  |  |  |
| Existing Buildings To Be Removed:                                              |                |            |  |  |  |
| Flood Zone Reference:                                                          |                | E          |  |  |  |
| Proposed Linear Feet                                                           | -              |            |  |  |  |
| Of New Roadway:                                                                | Zero           |            |  |  |  |