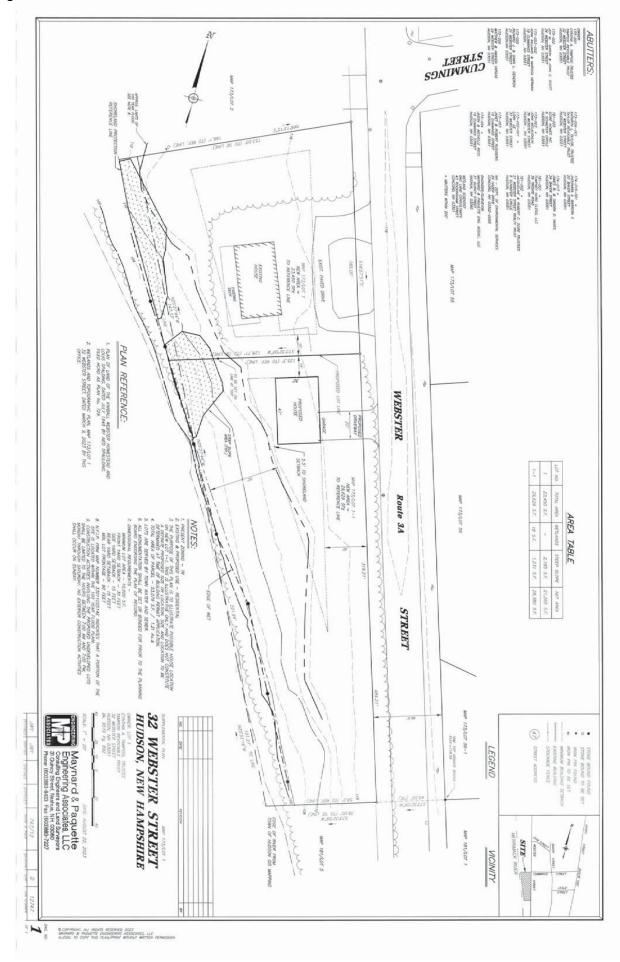

## SB# 05-23 STAFF REPORT

September 13, 2023

SITE: 32 Webster Street / Map 173 Lot 001

**ZONING:** Town Residential (TR)

**PURPOSE OF PLAN:** To subdivide existing 53,079 sqft lot into one 23,450 sqft lot and remainder lot of 29,629 sqft.

#### **PLANS UNDER REVIEW:**

Subdivision Plan, Map 173 Lot 1, 32 Webster Street, Hudson, New Hampshire; prepared by: Maynard & Paquette Engineering Associates, LLC, 31 Quincy Street, Nashua, NH 03060; prepared for: Tamposi Revocable Trust, 32 Webster Street, Hudson, NH 03051; consisting of 4 sheets and general notes 1-10 on Sheet No. 1; dated August 23, 2023; last revised September 1, 2023.

#### BACKGROUND

The subject lot is approximately 53,079 sqft with approximately 384.21 feet of frontage along Webster Street. The lot is in the Town Residential zone and abuts the Merrimack River. The plans report a wetland area of 18 sqft which may not include the body of the Merrimack River itself, however the Applicant should confirm how this was calculated. The property is located partially within the 500-year floodplain, and partially within the 100-year floodplain. The site is served by municipal water and sewer. The applicant proposes subdividing Map 173 Lot 001 into two lots, one of approximately 23,450 sqft and the other approximately of 29,629 sqft. Both lots

would have frontage along Webster Street. Future construction on the proposed lot will require shoreline permitting, as well as sign-off from the Town Engineer in regards to structure location in relation to floodplains. Neither permit nor sign-off is part of the sub-division application.

Although the building envelope is appears small, there is enough area to construct a house and driveway similar in size as other homes in the neighborhood. Any construction activity, including land clearing or tree cutting, will require a Shoreland Protection Permit from DES.

## SUBDIVISION PLAN DATA SHEET

| PLAN NAME:32 Webst                                                             | ter Street     |            |  |  |  |
|--------------------------------------------------------------------------------|----------------|------------|--|--|--|
| PLAN TYPE Conventional Subdivision Plan or Open Space Development (Circle One) |                |            |  |  |  |
| LEGAL DESCRIPTION:                                                             | MAP173         | _LOT       |  |  |  |
| DATE:                                                                          |                | _          |  |  |  |
| Address:                                                                       |                | et         |  |  |  |
| Total Area:                                                                    | S.F53,079      | Acres:1.21 |  |  |  |
| Zoning:                                                                        | TR             |            |  |  |  |
| Required Lot Area:                                                             | 10,000         |            |  |  |  |
| Required Lot Frontage:                                                         |                |            |  |  |  |
| Number of Lots Proposed:                                                       | 2              |            |  |  |  |
| Water and Waste System Proposed:                                               | l<br>Municipal |            |  |  |  |
| Area in Wetlands:                                                              | 18 s.f         |            |  |  |  |
| Existing Buildings To Be Removed:                                              |                |            |  |  |  |
| Flood Zone Reference:                                                          |                | E          |  |  |  |
| Proposed Linear Feet                                                           | -              |            |  |  |  |
| Of New Roadway:                                                                | Zero           |            |  |  |  |