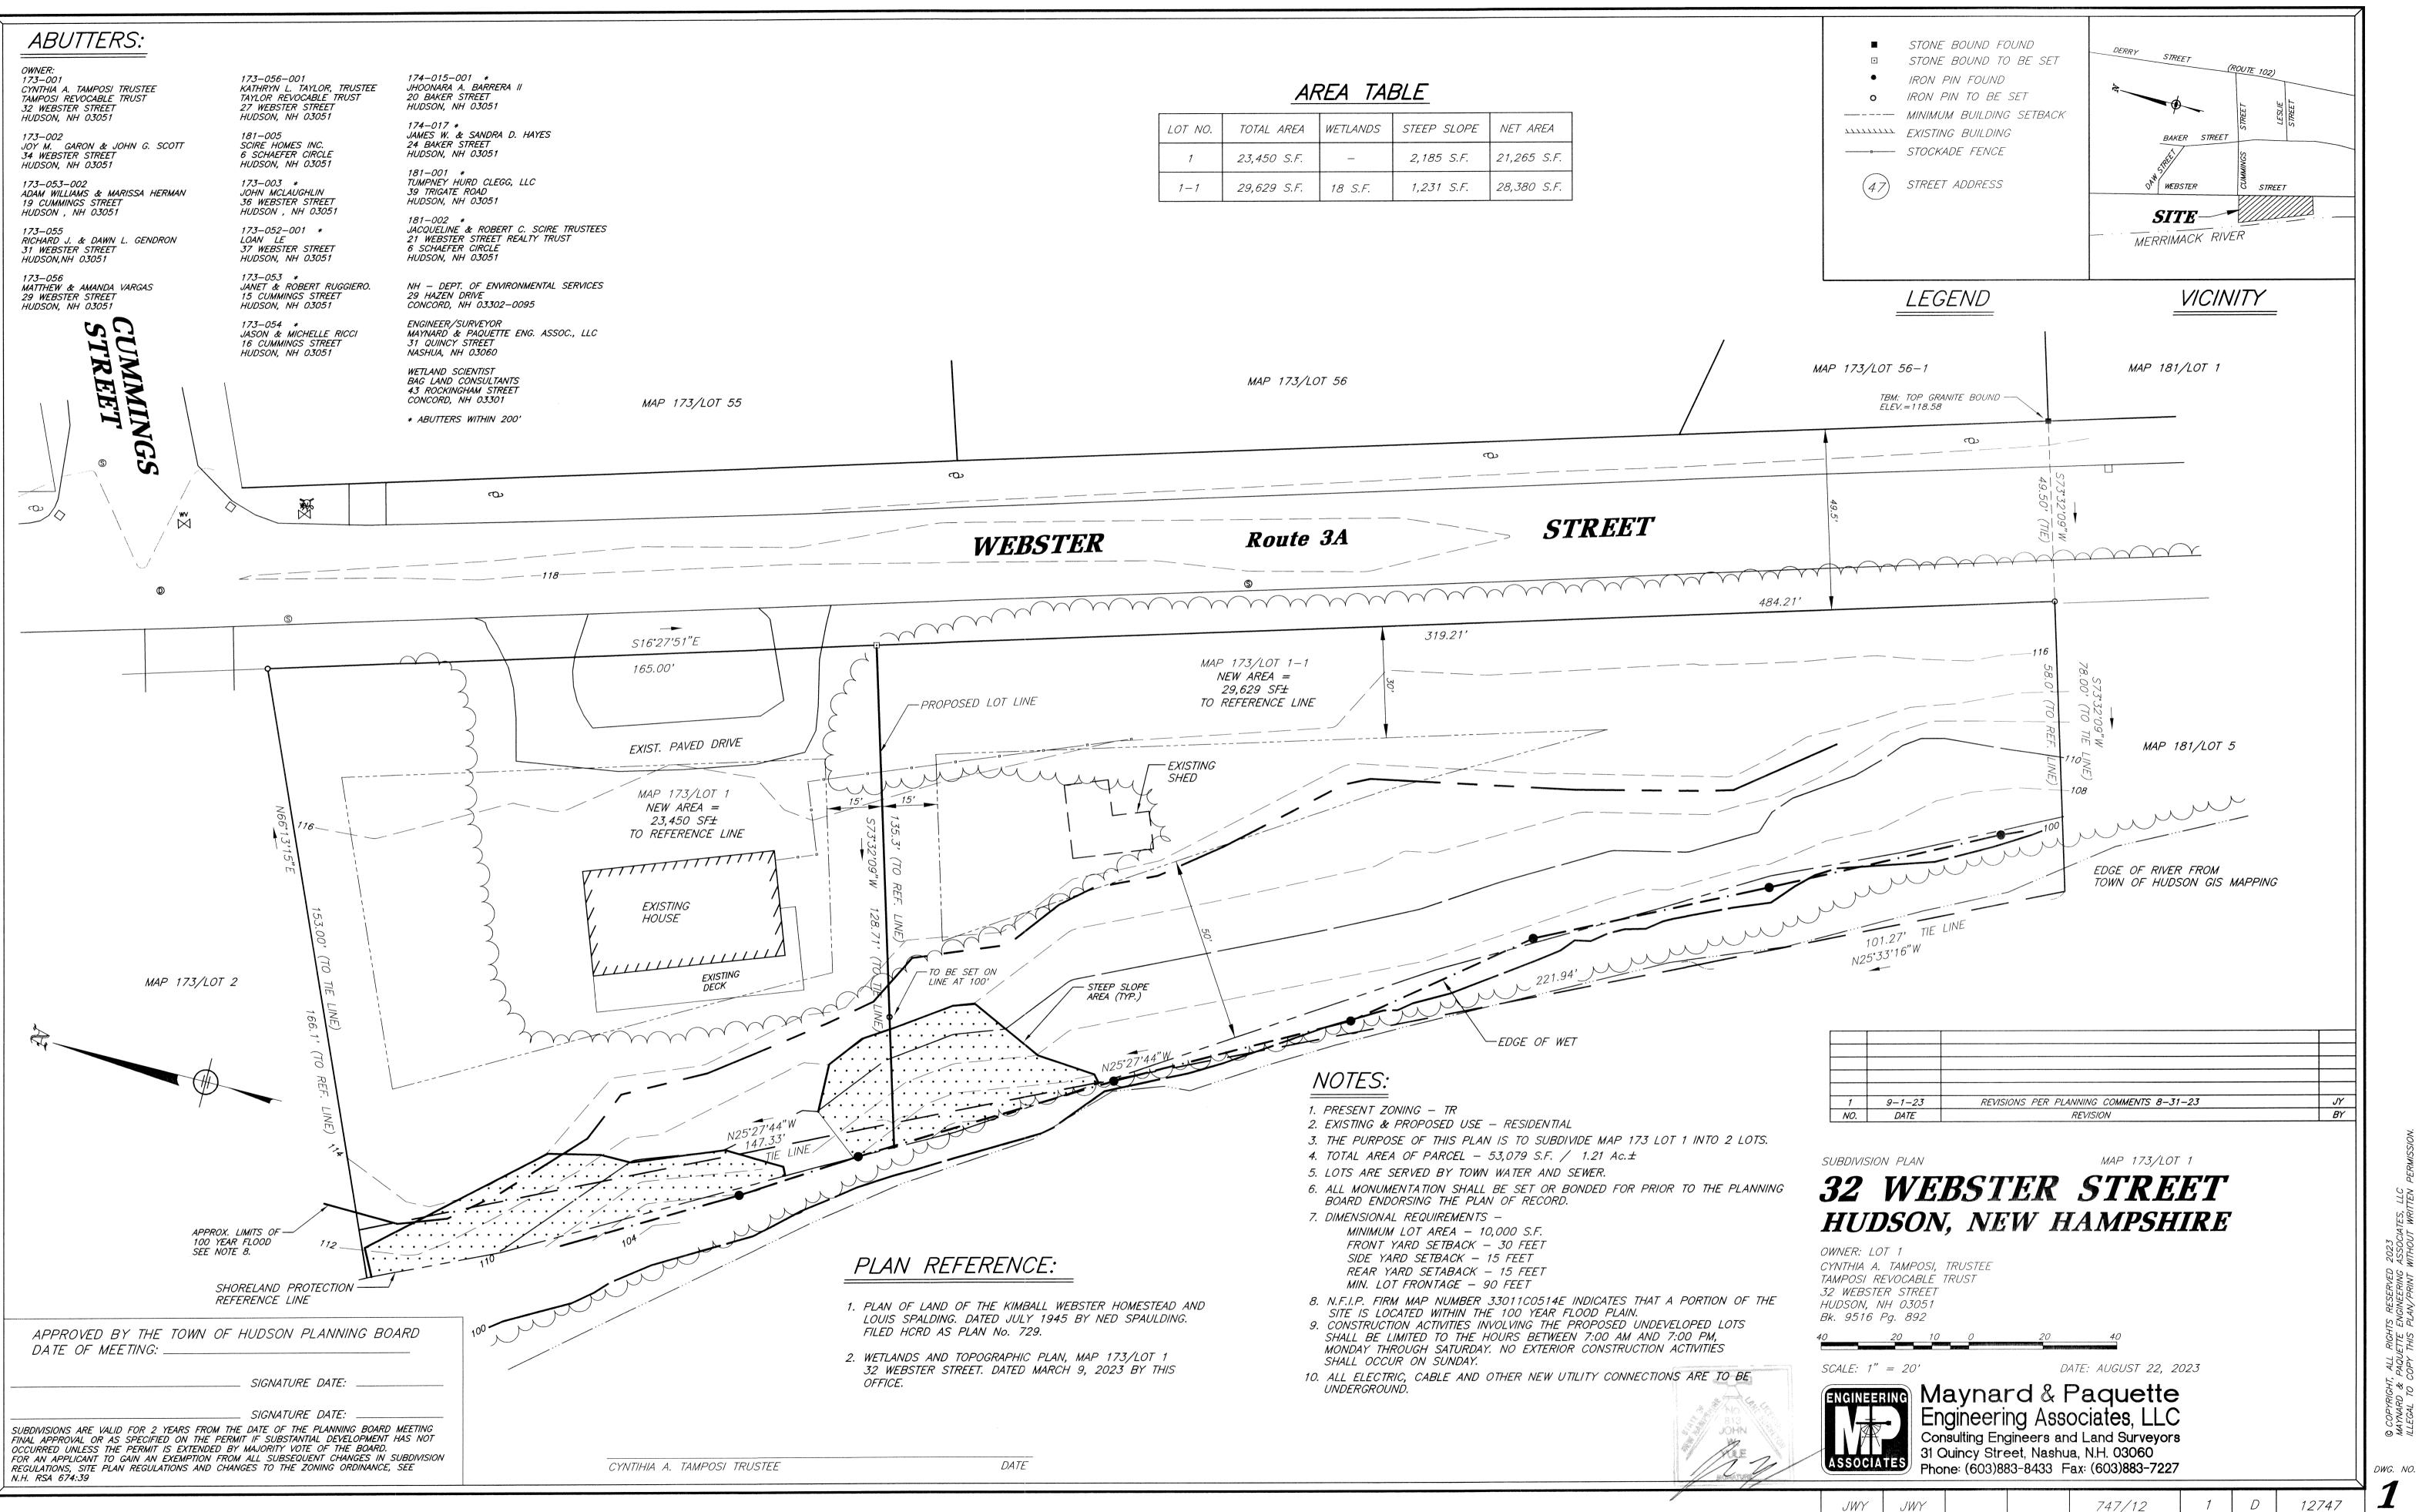

## SB# 05-23 STAFF REPORT

September 13, 2023

SITE: 32 Webster Street / Map 173 Lot 001

**ZONING:** Town Residential (TR)

**PURPOSE OF PLAN:** To subdivide existing 53,079 sqft lot into one 23,450 sqft lot and remainder lot of 29,629 sqft.

#### **PLANS UNDER REVIEW:**

Subdivision Plan, Map 173 Lot 1, 32 Webster Street, Hudson, New Hampshire; prepared by: Maynard & Paquette Engineering Associates, LLC, 31 Quincy Street, Nashua, NH 03060; prepared for: Tamposi Revocable Trust, 32 Webster Street, Hudson, NH 03051; consisting of 4 sheets and general notes 1-10 on Sheet No. 1; dated August 23, 2023; last revised September 1, 2023.

#### BACKGROUND

The subject lot is approximately 53,079 sqft with approximately 384.21 feet of frontage along Webster Street. The lot is in the Town Residential zone and abuts the Merrimack River. The plans report a wetland area of 18 sqft which may not include the body of the Merrimack River itself, however the Applicant should confirm how this was calculated. The property is located partially within the 500-year floodplain, and partially within the 100-year floodplain. The site is served by municipal water and sewer. The applicant proposes subdividing Map 173 Lot 001 into two lots, one of approximately 23,450 sqft and the other approximately of 29,629 sqft. Both lots

would have frontage along Webster Street. Future construction on the proposed lot will require shoreline permitting, as well as sign-off from the Town Engineer in regards to structure location in relation to floodplains. Neither permit nor sign-off is part of the sub-division application.

Although the building envelope is appears small, there is enough area to construct a house and driveway similar in size as other homes in the neighborhood. Any construction activity, including land clearing or tree cutting, will require a Shoreland Protection Permit from DES.

## SUBDIVISION PLAN DATA SHEET

| PLAN NAME:32 Webst                                                             | ter Street     |            |  |  |  |
|--------------------------------------------------------------------------------|----------------|------------|--|--|--|
| PLAN TYPE Conventional Subdivision Plan or Open Space Development (Circle One) |                |            |  |  |  |
| LEGAL DESCRIPTION:                                                             | MAP173         | _LOT       |  |  |  |
| DATE:                                                                          |                | _          |  |  |  |
| Address:                                                                       |                | et         |  |  |  |
| Total Area:                                                                    | S.F53,079      | Acres:1.21 |  |  |  |
| Zoning:                                                                        | TR             |            |  |  |  |
| Required Lot Area:                                                             | 10,000         |            |  |  |  |
| Required Lot Frontage:                                                         |                |            |  |  |  |
| Number of Lots Proposed:                                                       | 2              |            |  |  |  |
| Water and Waste System Proposed:                                               | l<br>Municipal |            |  |  |  |
| Area in Wetlands:                                                              | 18 s.f         |            |  |  |  |
| Existing Buildings To Be Removed:                                              |                |            |  |  |  |
| Flood Zone Reference:                                                          |                | E          |  |  |  |
| Proposed Linear Feet                                                           | -              |            |  |  |  |
| Of New Roadway:                                                                | Zero           |            |  |  |  |