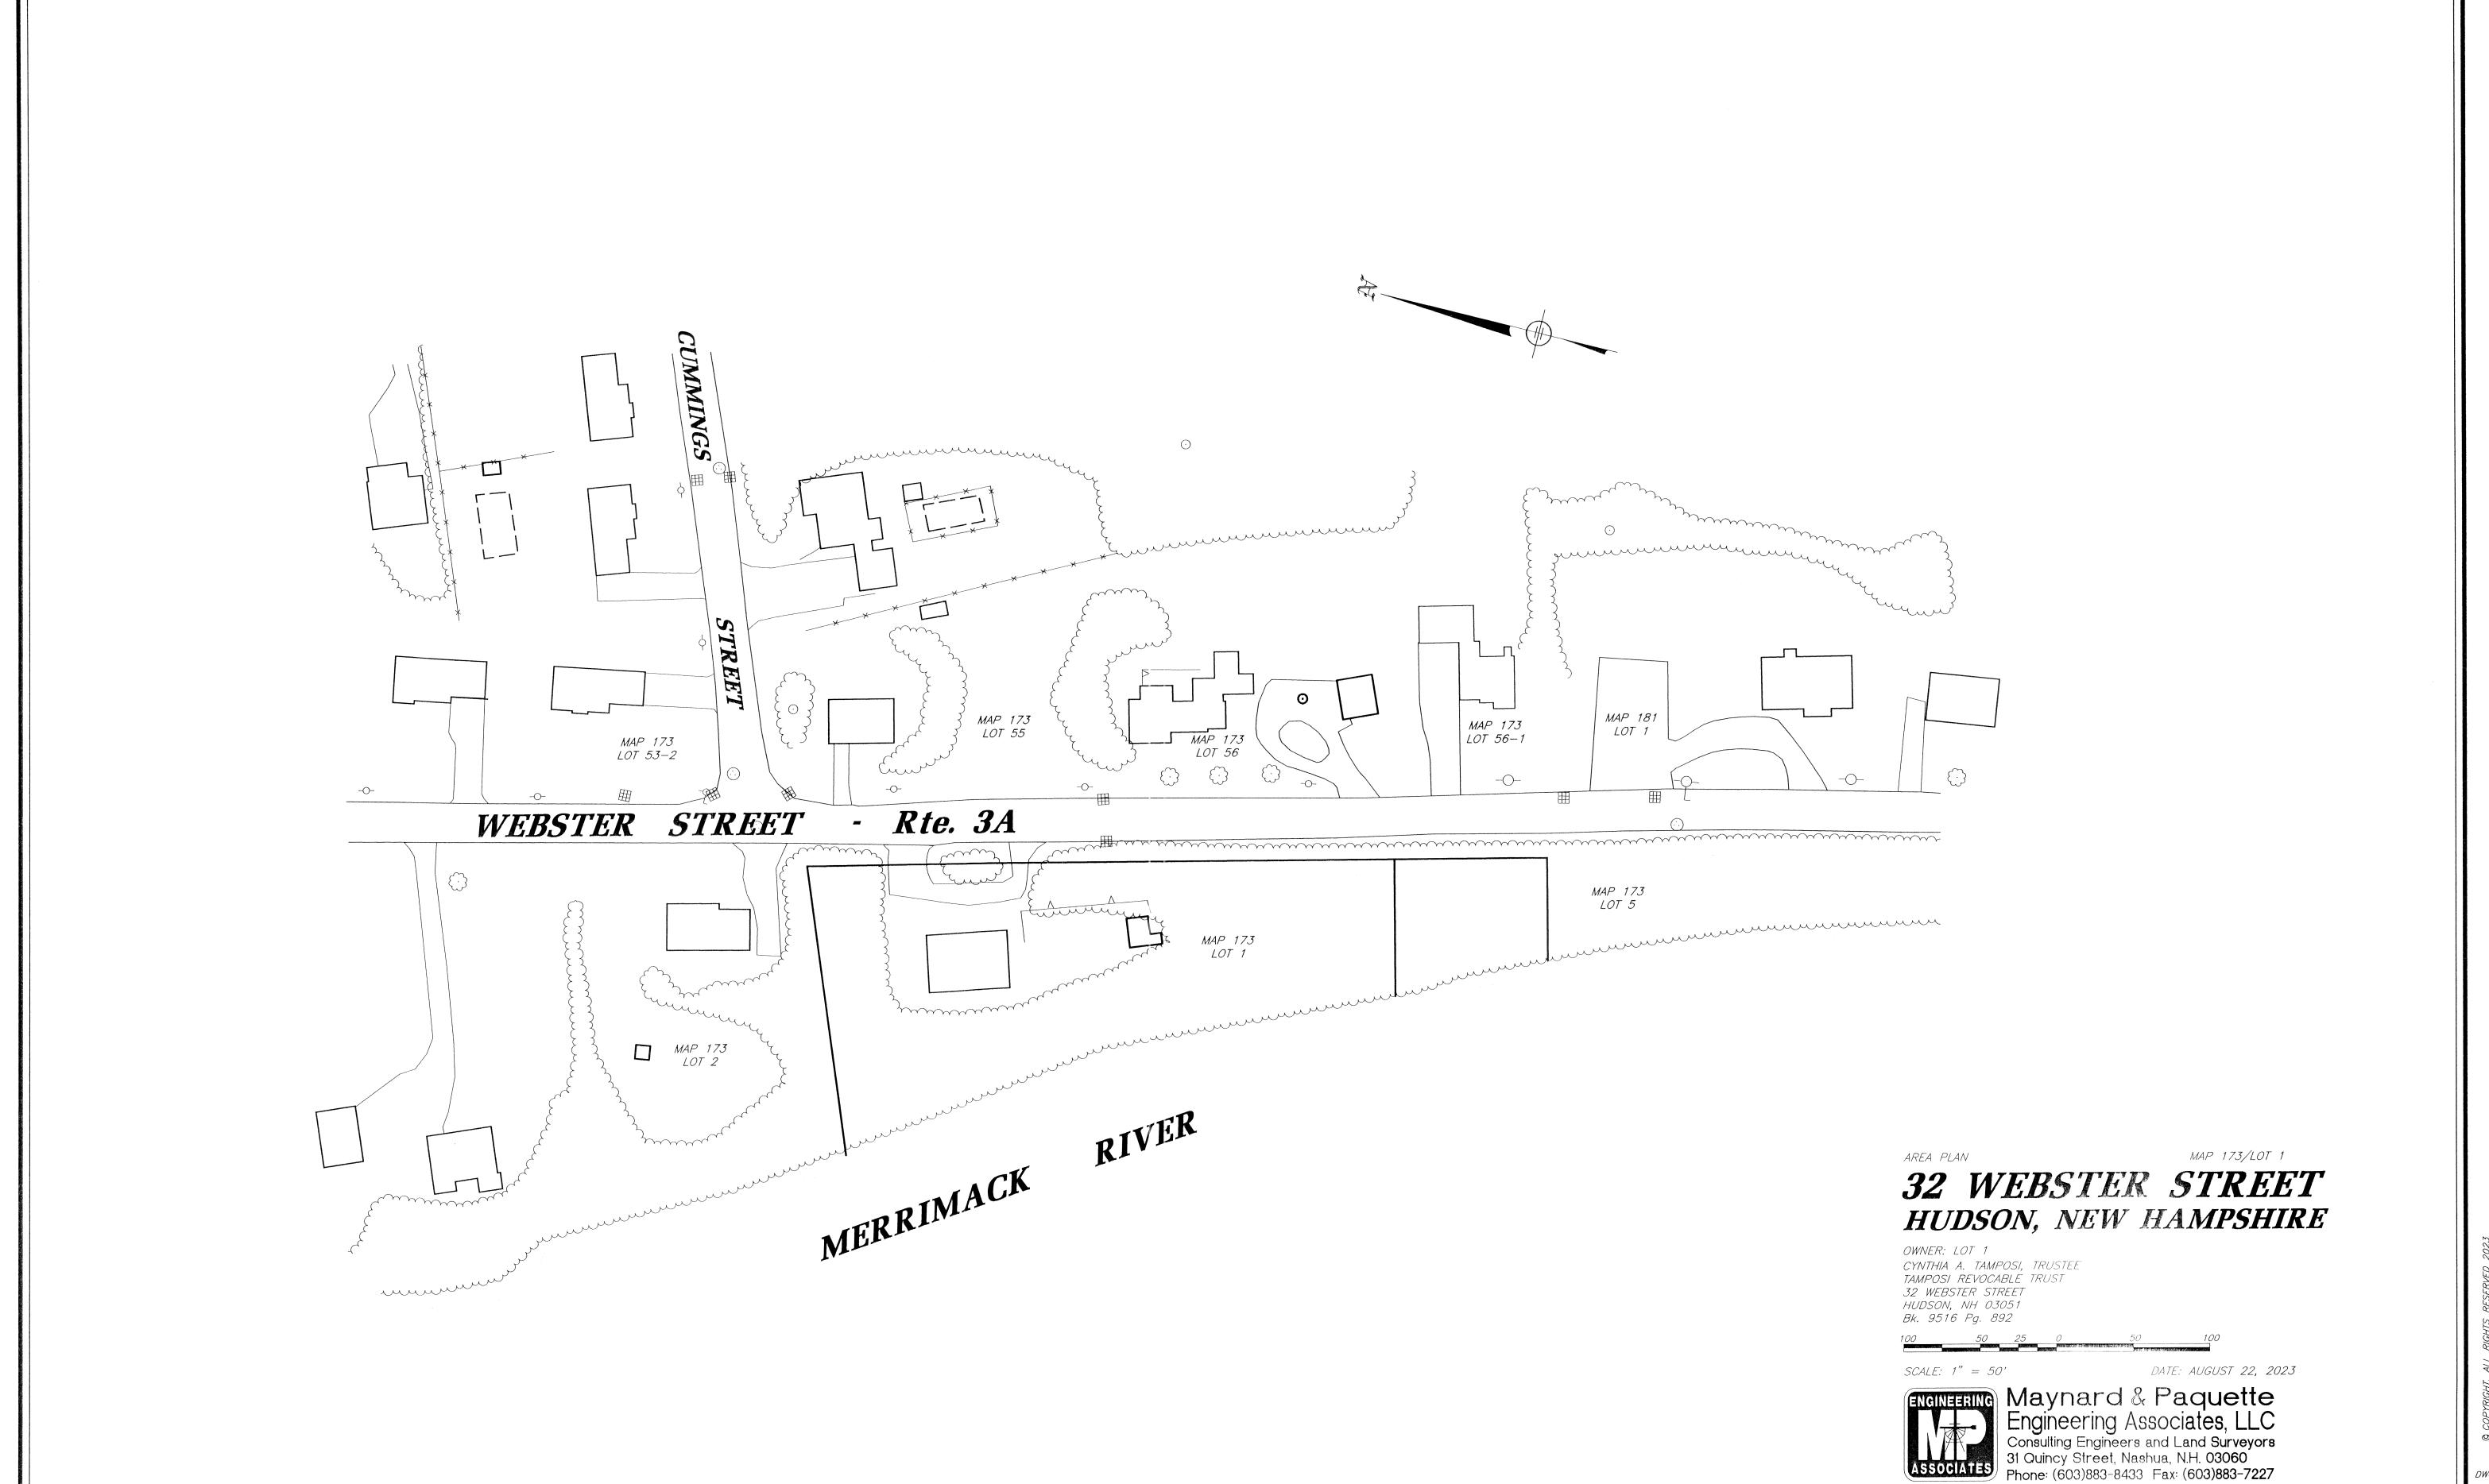

#### BACKGROUND

The subject lot is approximately 53,079 sqft with approximately 384.21 feet of frontage along Webster Street. The lot is in the Town Residential zone and abuts the Merrimack River. The plans report a wetland area of 18 sqft which may not include the body of the Merrimack River itself, however the Applicant should confirm how this was calculated. The property is located partially within the 500-year floodplain, and partially within the 100-year floodplain. The site is served by municipal water and sewer. The applicant proposes subdividing Map 173 Lot 001 into two lots, one of approximately 23,450 sqft and the other approximately of 29,629 sqft. Both lots

would have frontage along Webster Street. Future construction on the proposed lot will require shoreline permitting, as well as sign-off from the Town Engineer in regards to structure location in relation to floodplains. Neither permit nor sign-off is part of the sub-division application.