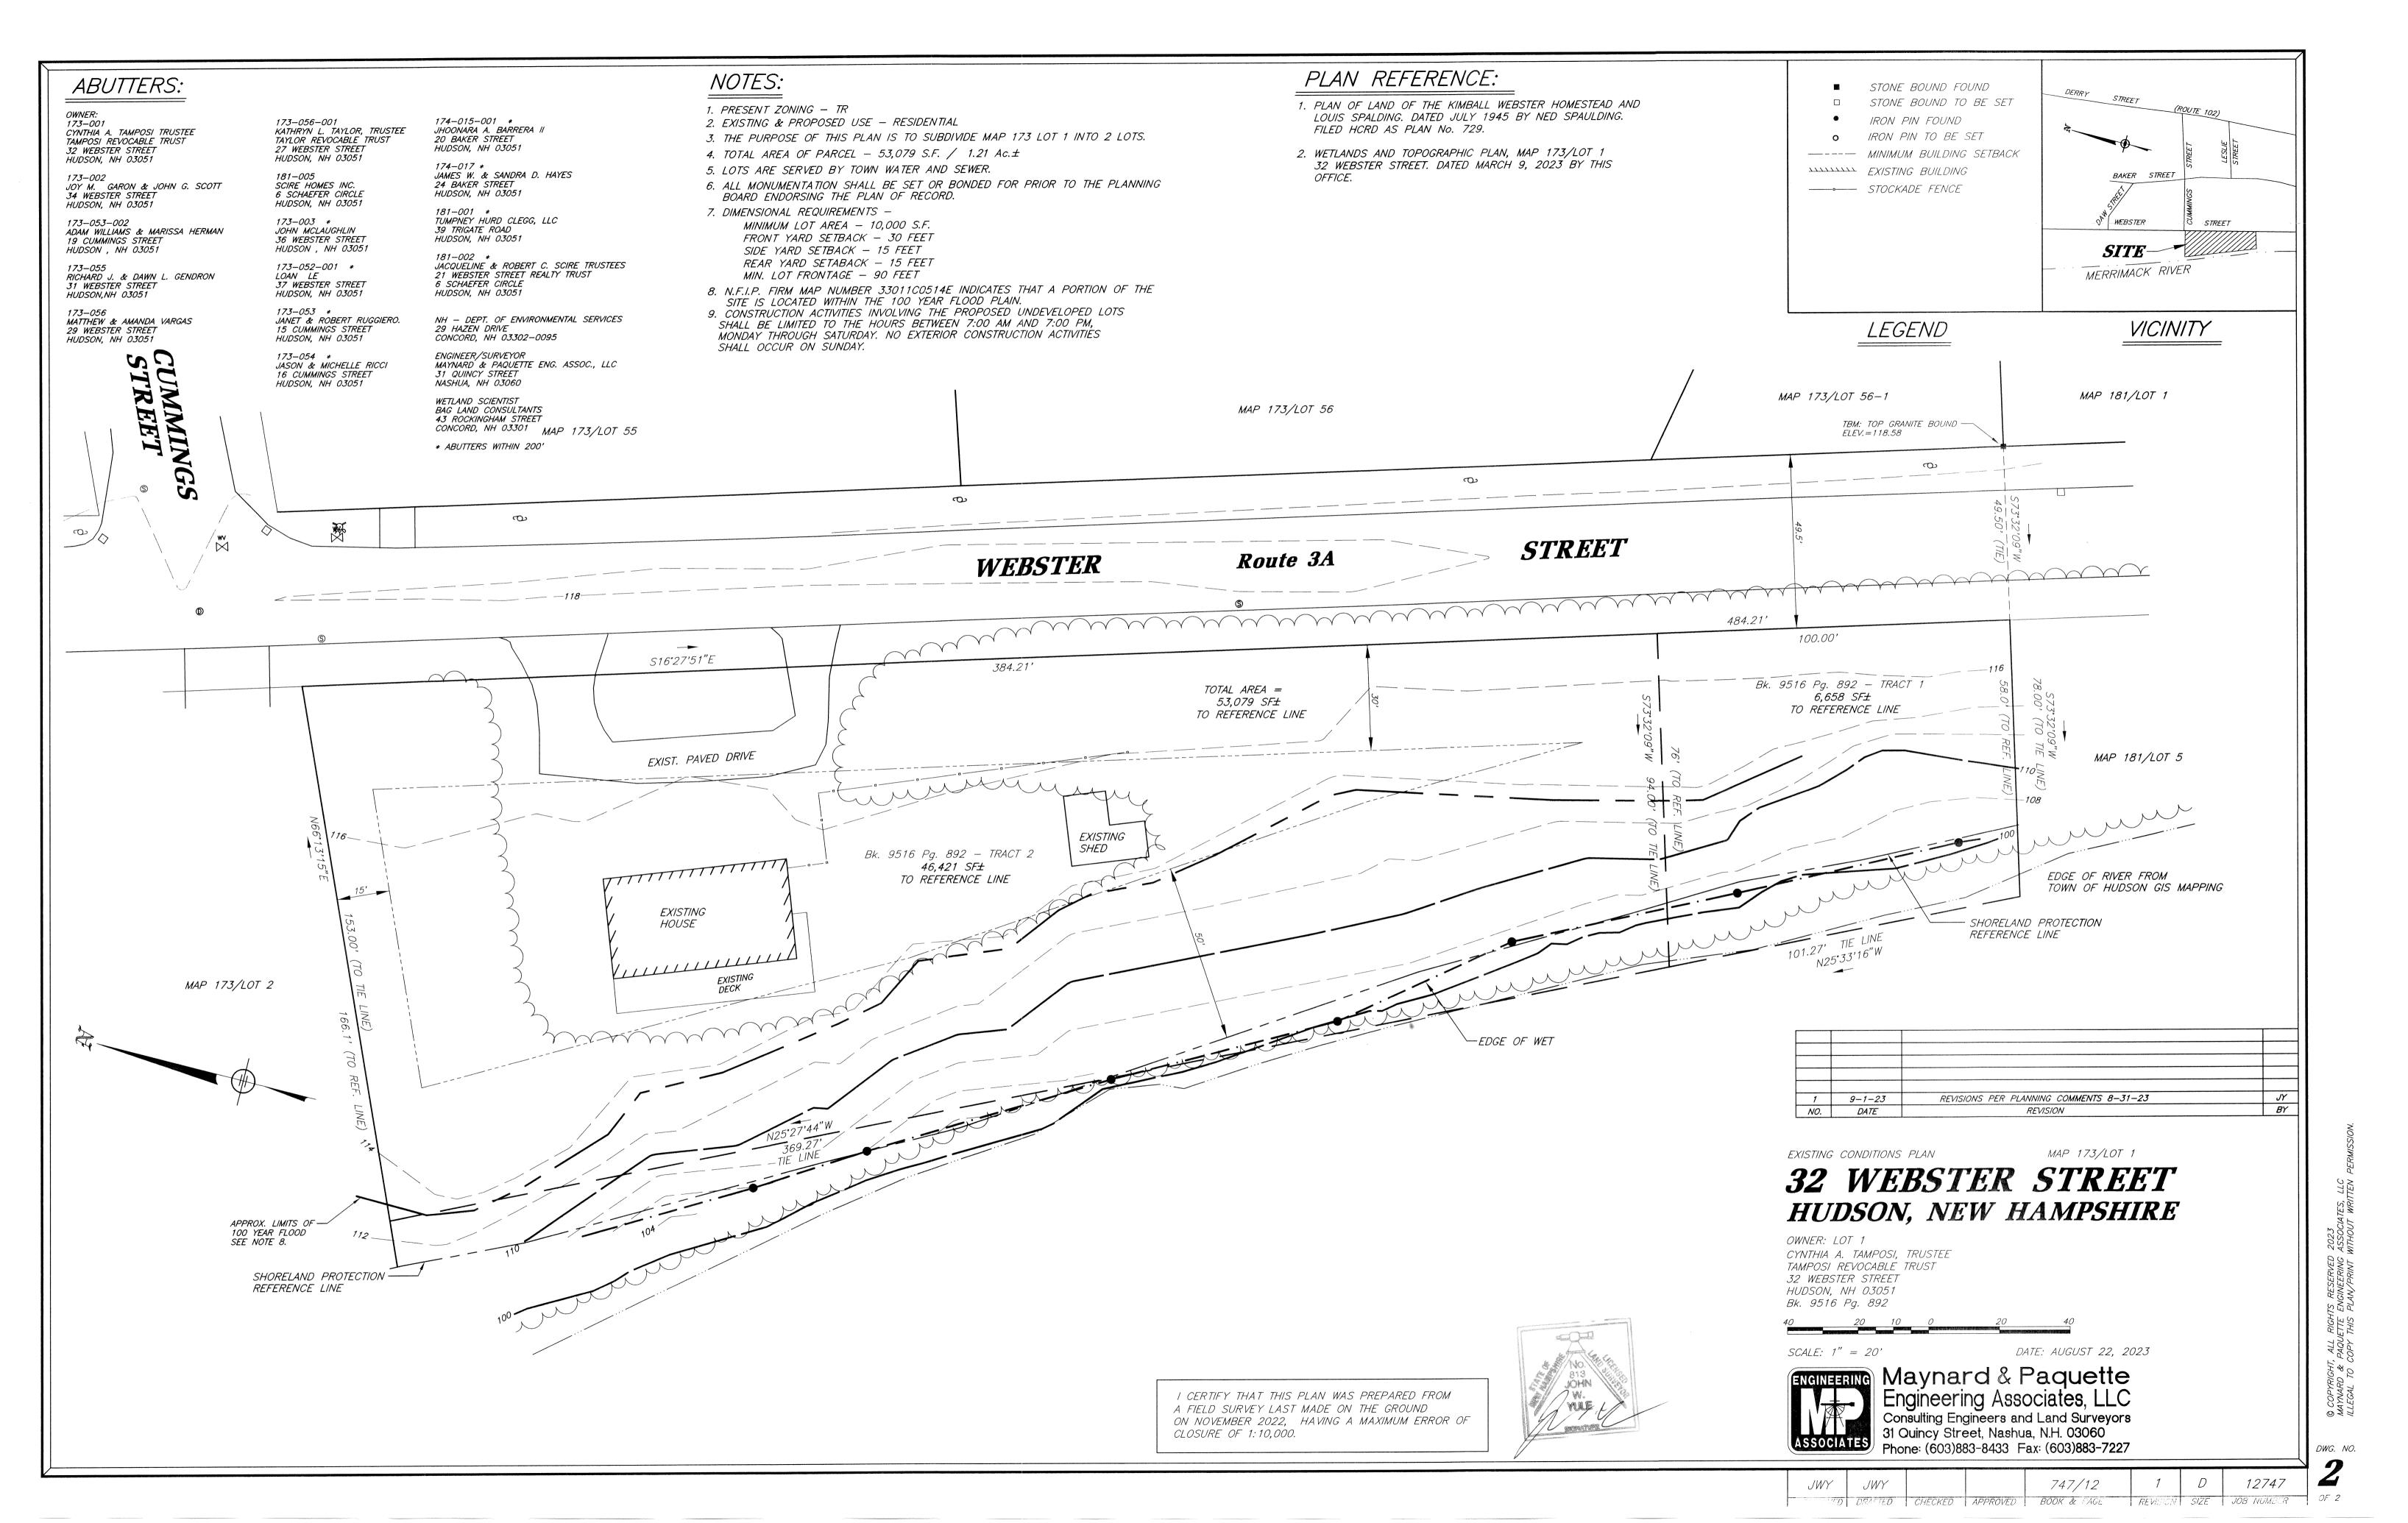

## SB# 05-23 STAFF REPORT

September 13, 2023

SITE: 32 Webster Street / Map 173 Lot 001

**ZONING:** Town Residential (TR)

**PURPOSE OF PLAN:** To subdivide existing 53,079 sqft lot into one 23,450 sqft lot and remainder lot of 29,629 sqft.

#### **PLANS UNDER REVIEW:**

Subdivision Plan, Map 173 Lot 1, 32 Webster Street, Hudson, New Hampshire; prepared by: Maynard & Paquette Engineering Associates, LLC, 31 Quincy Street, Nashua, NH 03060; prepared for: Tamposi Revocable Trust, 32 Webster Street, Hudson, NH 03051; consisting of 4 sheets and general notes 1-10 on Sheet No. 1; dated August 23, 2023; last revised September 1, 2023.

#### BACKGROUND

The subject lot is approximately 53,079 sqft with approximately 384.21 feet of frontage along Webster Street. The lot is in the Town Residential zone and abuts the Merrimack River. The plans report a wetland area of 18 sqft which may not include the body of the Merrimack River itself, however the Applicant should confirm how this was calculated. The property is located partially within the 500-year floodplain, and partially within the 100-year floodplain. The site is served by municipal water and sewer. The applicant proposes subdividing Map 173 Lot 001 into two lots, one of approximately 23,450 sqft and the other approximately of 29,629 sqft. Both lots

would have frontage along Webster Street. Future construction on the proposed lot will require shoreline permitting, as well as sign-off from the Town Engineer in regards to structure location in relation to floodplains. Neither permit nor sign-off is part of the sub-division application.

Although the building envelope is appears small, there is enough area to construct a house and driveway similar in size as other homes in the neighborhood. Any construction activity, including land clearing or tree cutting, will require a Shoreland Protection Permit from DES.

## SUBDIVISION PLAN DATA SHEET

| PLAN NAME:32 Webst                                                             | ter Street     |            |  |  |  |
|--------------------------------------------------------------------------------|----------------|------------|--|--|--|
| PLAN TYPE Conventional Subdivision Plan or Open Space Development (Circle One) |                |            |  |  |  |
| LEGAL DESCRIPTION:                                                             | MAP173         | _LOT       |  |  |  |
| DATE:                                                                          |                | _          |  |  |  |
| Address:                                                                       |                | et         |  |  |  |
| Total Area:                                                                    | S.F53,079      | Acres:1.21 |  |  |  |
| Zoning:                                                                        | TR             |            |  |  |  |
| Required Lot Area:                                                             | 10,000         |            |  |  |  |
| Required Lot Frontage:                                                         |                |            |  |  |  |
| Number of Lots Proposed:                                                       | 2              |            |  |  |  |
| Water and Waste System Proposed:                                               | l<br>Municipal |            |  |  |  |
| Area in Wetlands:                                                              | 18 s.f         |            |  |  |  |
| Existing Buildings To Be Removed:                                              |                |            |  |  |  |
| Flood Zone Reference:                                                          |                | E          |  |  |  |
| Proposed Linear Feet                                                           | -              |            |  |  |  |
| Of New Roadway:                                                                | Zero           |            |  |  |  |