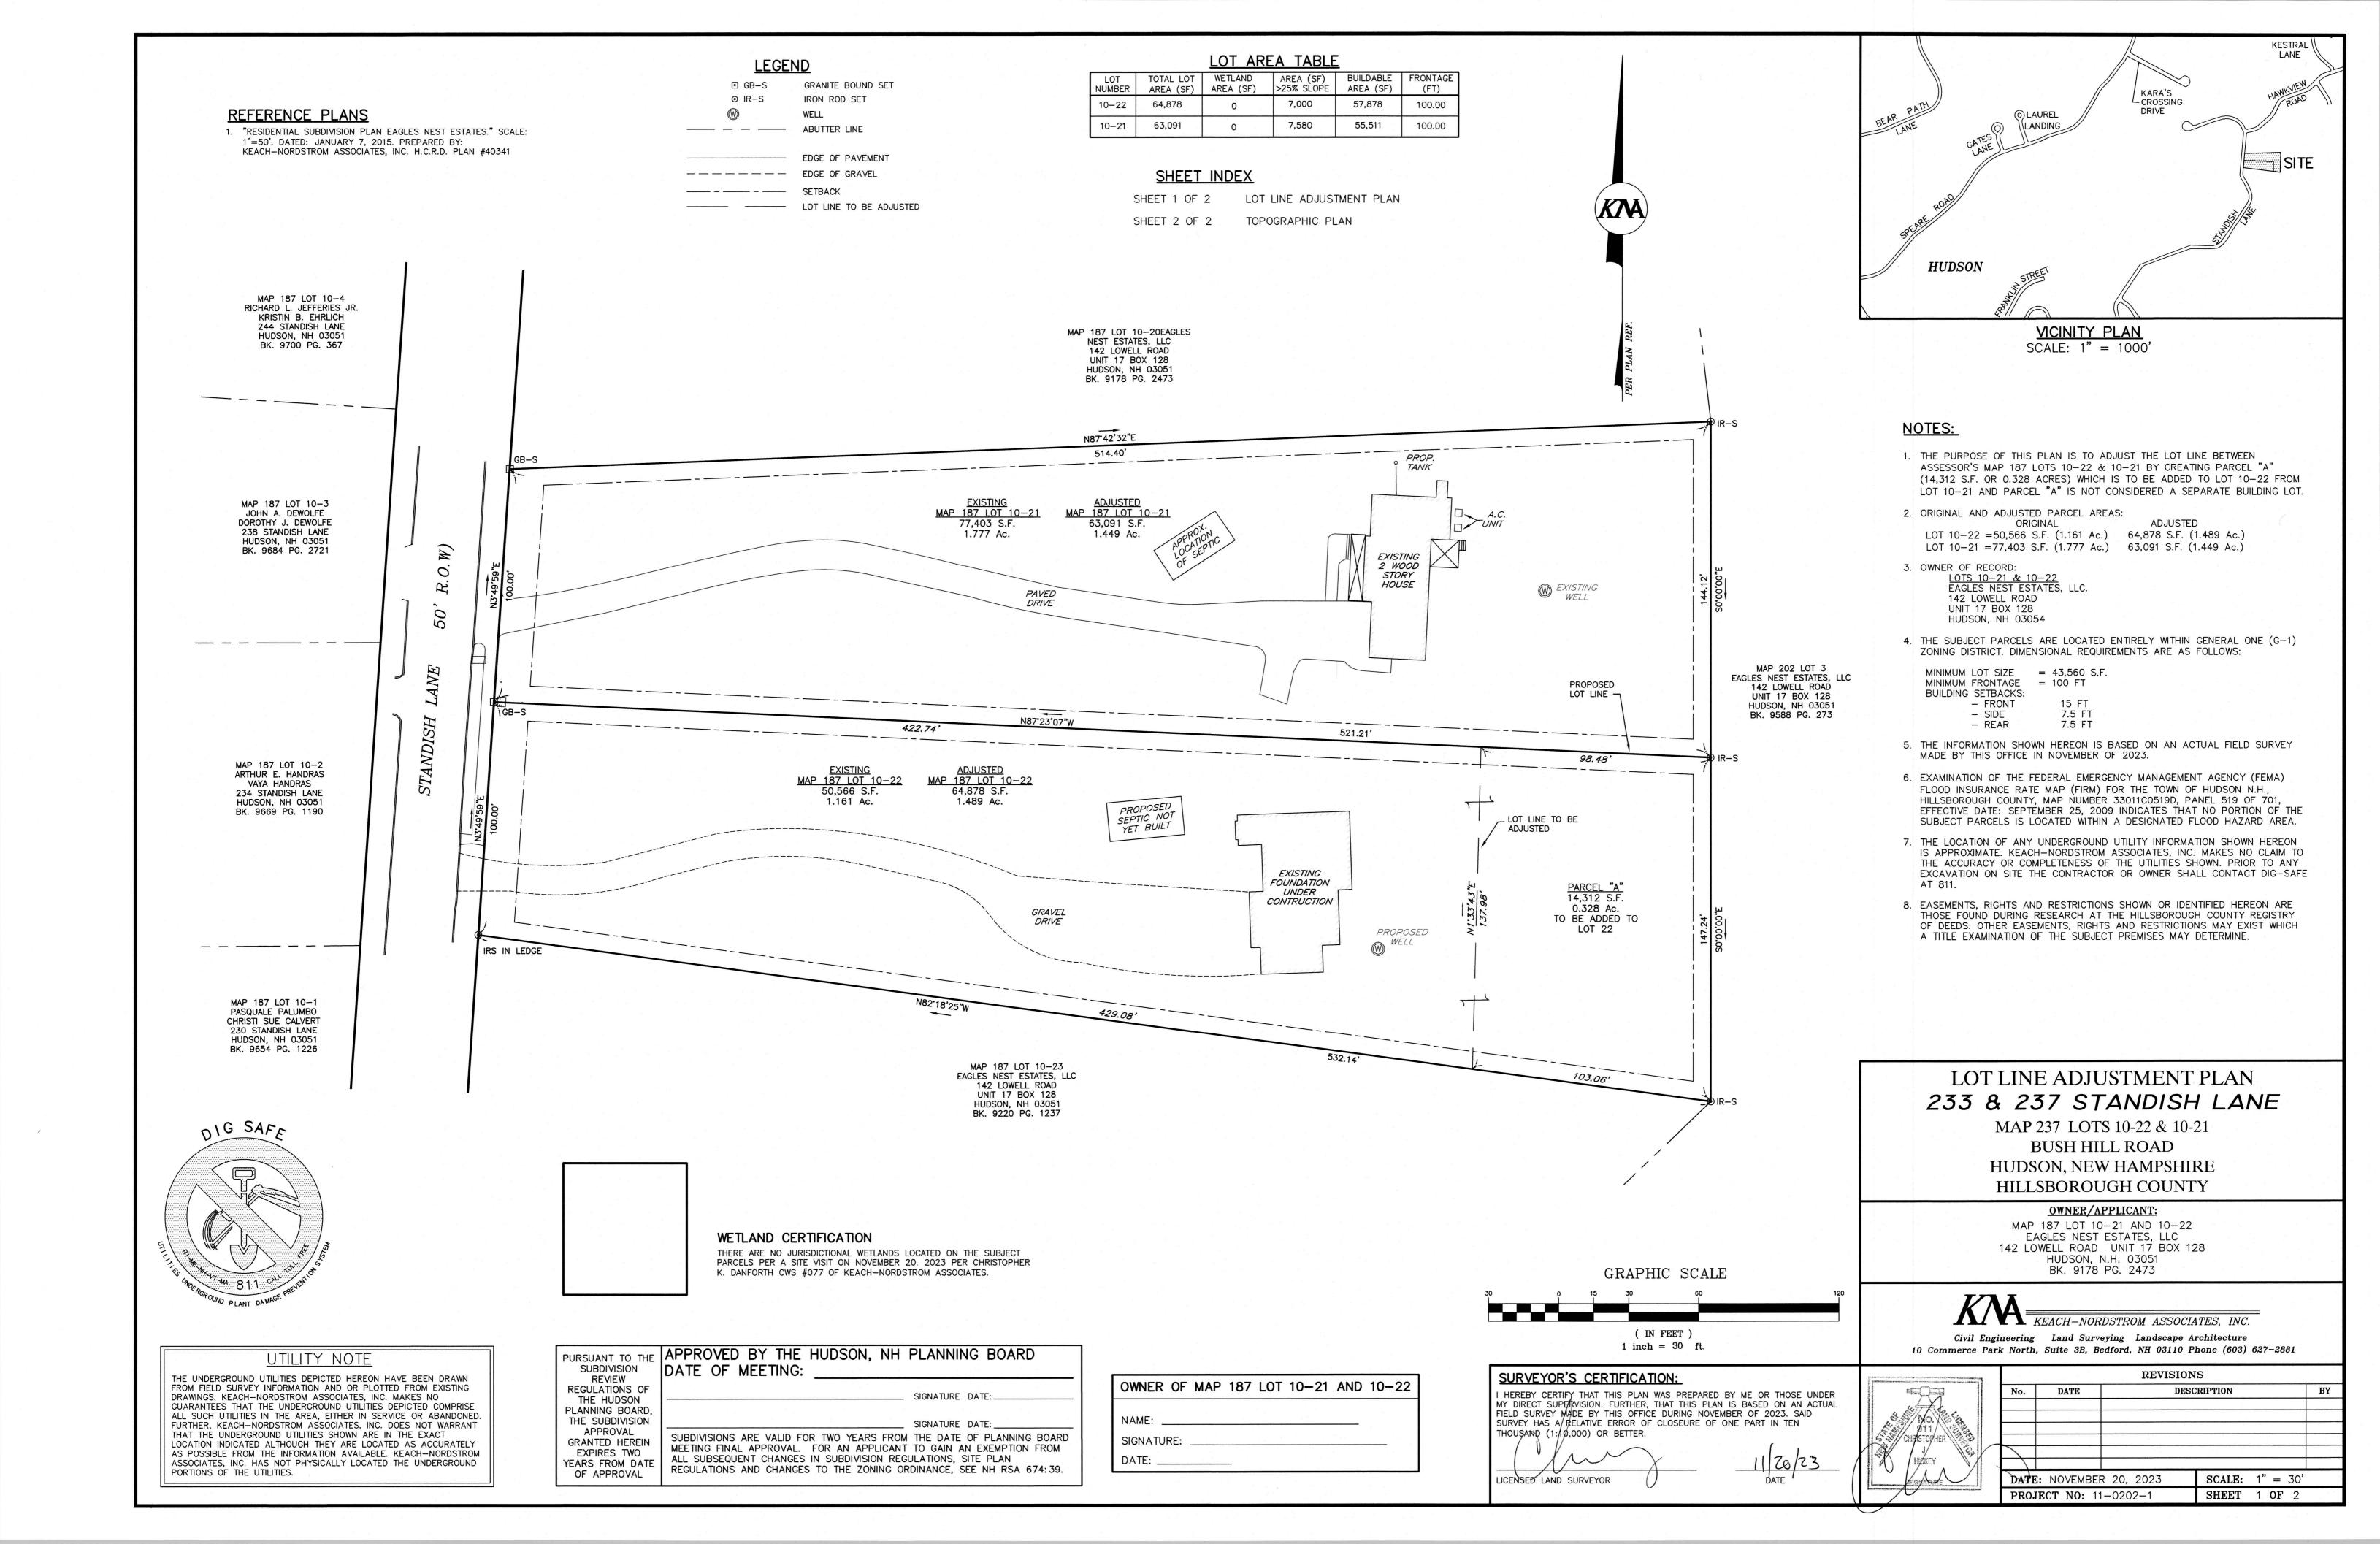

# STANDISH LANE LOT LINE RELOCATION PLAN

## SB# 06-23 STAFF REPORT

December 13, 2023

**SITE:** 237 Standish Lane, Map 187 Lot 10-21; and 233 Standish Lane, Map 187 Lot 10-22

**ZONING:** General One (G-1)

**PURPOSE OF PLAN:** To adjust the lot line between assessor's Map 187 Lots 10-21 & 10-22 by creating parcel "A" which is to be added to lot 10-22 from lot 10-21 and parcel "A" is not considered a separate building lot.

#### PLANS UNDER REVIEW:

Lot Line Adjustment Plan / 233 & 237 Standish Lane, Map 187 Lots 10-22 & 10-21, Bush Hill Road, Hudson, New Hampshire, Hillsborough County; prepared by Keach-Nordstrom Associates, Inc. 10 Commerce Park North, Suite 3B, Bedford, NH 03110; prepared for: Map 187 Lot 10-21/22, Eagle's Nest Estates LLC., 142 Lowell Road Unit 17 Box 128, Hudson, NH 03051; consisting of 2 sheets and general notes 1-8 on Sheet 1; dated November 20, 2023.

#### BACKGROUND

237 Standish Lane, Map 187 Lot 10 Sublot 21, is a 1.777 acre L-shaped lot with an existing single-family home with 100 ft. of frontage on Standish Lane. 233 Standish Lane, Map 187 Lot 10 Sublot 22, is a 1.161 acre rectangular lot with an existing foundation under construction.

237 Standish Lane has on-site water and septic and is located in the G-1 district. 233 Standish Lane is proposed to have on-site water and septic as part of original approved plans. The G-1 district has a minimum lot size of 87,120 square feet (2 acres) and requires 200-feet of frontage. Both lots fall under the Eagles Nest Open Space Development, modifying these requirements.

The land proposed to transfer, Parcel "A," is 0.328 acres with no frontage that is primarily even terrain and would be transferred from Lot 11 to Lot 10. This lot line relocation would reduce Lot 10-21 to 1.449 acres while Lot 10-21 would increase to 1.489 acres.

#### STAFF COMMENTS

The land proposed to be transferred (Parcel "A") is relatively even terrain that is not slated to contain any proposed facilities or other regulated structures like sewer, water, or buildings greater than 200 sqft. In transferring Parcel "A", the two properties are being made more regular in shape and similar to the surrounding parcels. During development of the subdivision, original plans show lot 10-21 containing a septic system on the rear of the parcel, thus requiring the Lshape to accommodate. With the change moving septic systems to the front, this L-shape is no longer required.