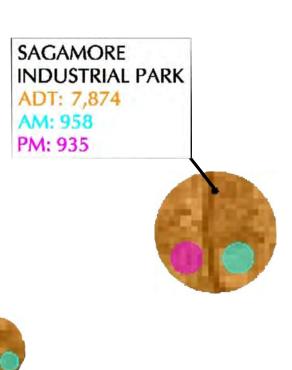

ep-2015                      | 51,759   | Sep-2016 | 51,571   | Sep-2017 | 54,177   | Sep-2018 | 54,906   | Sep-2019 | 54,515   |
| Oct-2015                      | 55,762   | Oct-2016 | 55,195   | Oct-2017 | 56,132   | Oct-2018 | 57,721   | Oct-2019 | 58,560   |
| Nov-2015                      | 61,667   | Nov-2016 | 61,014   | Nov-2017 | 63,478   | Nov-2018 | 66,253   | Nov-2019 | 66,027   |
| Dec-2015                      | 76,264   | Dec-2016 | 75,994   | Dec-2017 | 78,456   | Dec-2018 | 77,883   | Dec-2019 | 77,648   |
| Increase Over JanNov. Average |          |          |          |          |          |          |          |          |          |
|                               | 40%      |          | 39%      |          | 42%      |          | 36%      |          | 34%      |







SITE LOCATION

ADT: 4,114

AM: 544

PM: 755









# **NORTHEASTERN UP-STREAM CONTRIBUTING WATERSHED**

#### **LIMIT BROOK UP-STREAM CONTRIBUTING WATERSHED**











GRASS SWALE WITH STONE CHECK DAMS AND LEVEL SPREADER



INFILTRATION BASIN WITH SEDIMENT FOREBAY



DRY EXTENDED DETENTION BASIN WITH MICROPOOL



**VEGETATED FILTER STRIP** 



PREFORMED SCOUR HOLES



4 FT DEEP SUMP CATCH BASINS



HYDRODYNAMIC SEPARATOR



**OIL WATER SEPARATOR** 

#### PROVIDING BENEFIT BUT EXCLUDED FROM CALCULATIONS

VEGETATED / STONE FILTER STRIP
GRASS SWALE WITH CHECK DAMS & LEVEL SPREADER
MULTI-POND LAYOUT
OIL WATER SEPARATORS
BMPs TARGET PHOSPHORUS & NUTRIENT REMOVAL

## MEET OR EXCEED TOWN OF HUDSON AND STATE OF NEW HAMPSHIRE REGULATION

#### ±125% OF REQUIRED VOLUME TREATED ±470% OF REQUIRED