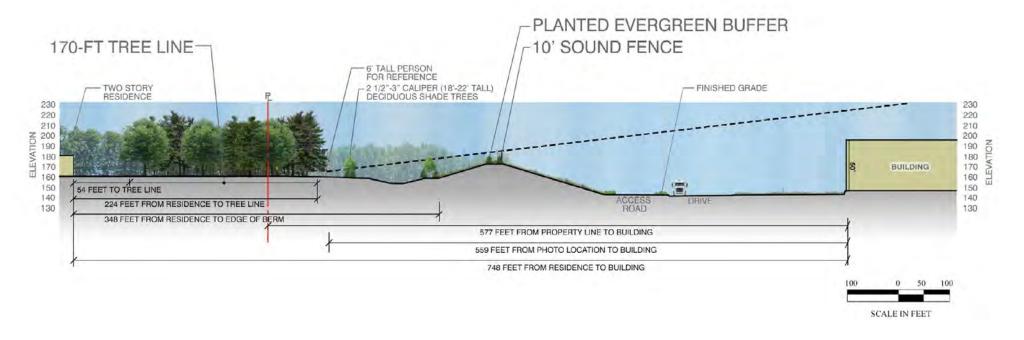

E WITH CHECK DAMS & LEVEL SPREADER
MULTI-POND LAYOUT
OIL WATER SEPARATORS
BMPs TARGET PHOSPHORUS & NUTRIENT REMOVAL

## MEET OR EXCEED TOWN OF HUDSON AND STATE OF NEW HAMPSHIRE REGULATION

#### ±125% OF REQUIRED VOLUME TREATED ±470% OF REQUIRED GRv PROVIDED

Water Quality Volume &
Groundwater Recharge Compliance (CF)

| v                      | WQv     |         |  |
|------------------------|---------|---------|--|
| Required               | 497,586 |         |  |
| 90% TSS Provided       | 599,476 | 101,890 |  |
| 80% TSS Provided       | 30,000  | 30,000  |  |
| TBD% TSS Dry Ext. Det. | 20,017  | 20,017  |  |

| GF             | Rv      |         |
|----------------|---------|---------|
| Required       | 125,228 |         |
| Total Provided | 589,121 | 463,893 |























































































SCALE IN FEET





























































































## THANK YOU