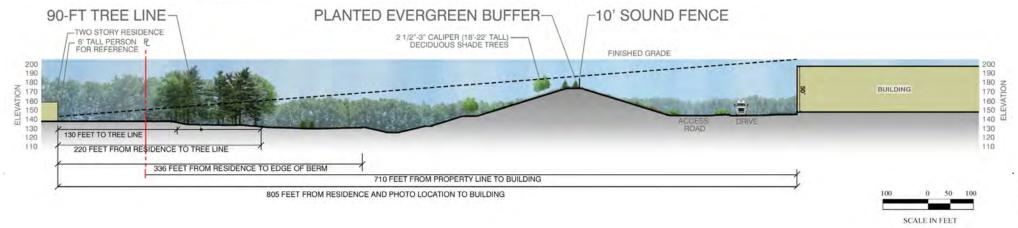

W HAMPSHIRE REGULATION

#### ±125% OF REQUIRED VOLUME TREATED ±470% OF REQUIRED GRv PROVIDED

Water Quality Volume &
Groundwater Recharge Compliance (CF)

| v                      | WQv     |         |  |
|------------------------|---------|---------|--|
| Required               | 497,586 |         |  |
| 90% TSS Provided       | 599,476 | 101,890 |  |
| 80% TSS Provided       | 30,000  | 30,000  |  |
| TBD% TSS Dry Ext. Det. | 20,017  | 20,017  |  |

| GF             | Rv      |         |
|----------------|---------|---------|
| Required       | 125,228 |         |
| Total Provided | 589,121 | 463,893 |























































































SCALE IN FEET





























































































## THANK YOU