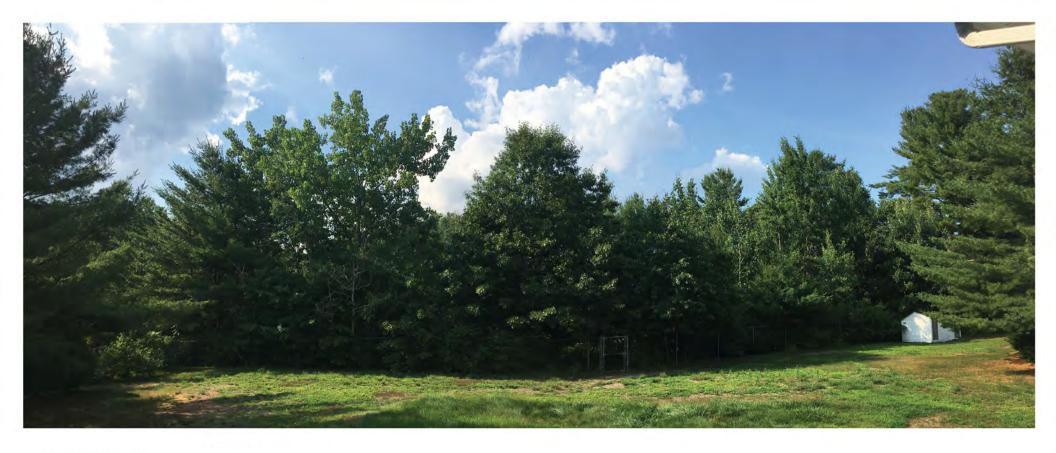

OF NEW HAMPSHIRE REGULATION

#### ±125% OF REQUIRED VOLUME TREATED ±470% OF REQUIRED GRv PROVIDED

Water Quality Volume &
Groundwater Recharge Compliance (CF)

| v                      | WQv     |         |  |
|------------------------|---------|---------|--|
| Required               | 497,586 |         |  |
| 90% TSS Provided       | 599,476 | 101,890 |  |
| 80% TSS Provided       | 30,000  | 30,000  |  |
| TBD% TSS Dry Ext. Det. | 20,017  | 20,017  |  |

| GF             | Rv      |         |
|----------------|---------|---------|
| Required       | 125,228 |         |
| Total Provided | 589,121 | 463,893 |























































































SCALE IN FEET





























































































## THANK YOU