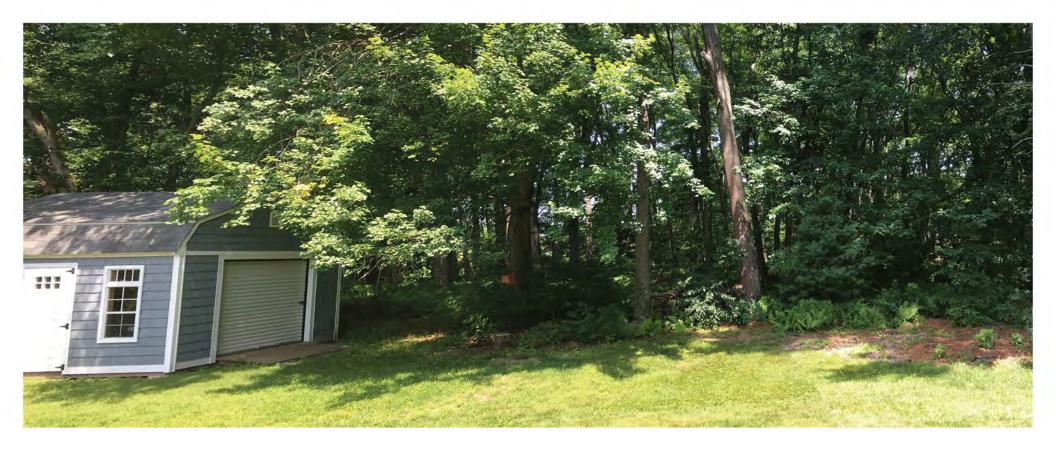

& LEVEL SPREADER
MULTI-POND LAYOUT
OIL WATER SEPARATORS
BMPs TARGET PHOSPHORUS & NUTRIENT REMOVAL

## MEET OR EXCEED TOWN OF HUDSON AND STATE OF NEW HAMPSHIRE REGULATION

#### ±125% OF REQUIRED VOLUME TREATED ±470% OF REQUIRED GRv PROVIDED

Water Quality Volume &
Groundwater Recharge Compliance (CF)

| v                      | WQv     |         |  |
|------------------------|---------|---------|--|
| Required               | 497,586 |         |  |
| 90% TSS Provided       | 599,476 | 101,890 |  |
| 80% TSS Provided       | 30,000  | 30,000  |  |
| TBD% TSS Dry Ext. Det. | 20,017  | 20,017  |  |

| GF             | Rv      |         |
|----------------|---------|---------|
| Required       | 125,228 |         |
| Total Provided | 589,121 | 463,893 |























































































SCALE IN FEET





























































































## THANK YOU