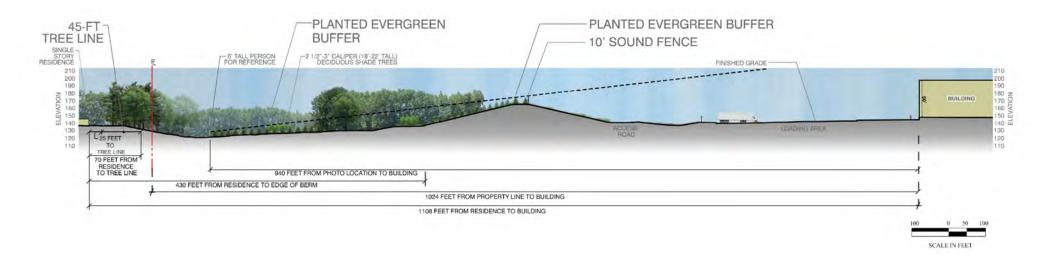

HECK DAMS & LEVEL SPREADER
MULTI-POND LAYOUT
OIL WATER SEPARATORS
BMPs TARGET PHOSPHORUS & NUTRIENT REMOVAL

## MEET OR EXCEED TOWN OF HUDSON AND STATE OF NEW HAMPSHIRE REGULATION

#### ±125% OF REQUIRED VOLUME TREATED ±470% OF REQUIRED GRv PROVIDED

Water Quality Volume &
Groundwater Recharge Compliance (CF)

| v                      | WQv     |         |  |
|------------------------|---------|---------|--|
| Required               | 497,586 |         |  |
| 90% TSS Provided       | 599,476 | 101,890 |  |
| 80% TSS Provided       | 30,000  | 30,000  |  |
| TBD% TSS Dry Ext. Det. | 20,017  | 20,017  |  |

| GF             | Rv      |         |
|----------------|---------|---------|
| Required       | 125,228 |         |
| Total Provided | 589,121 | 463,893 |























































































SCALE IN FEET





























































































## THANK YOU