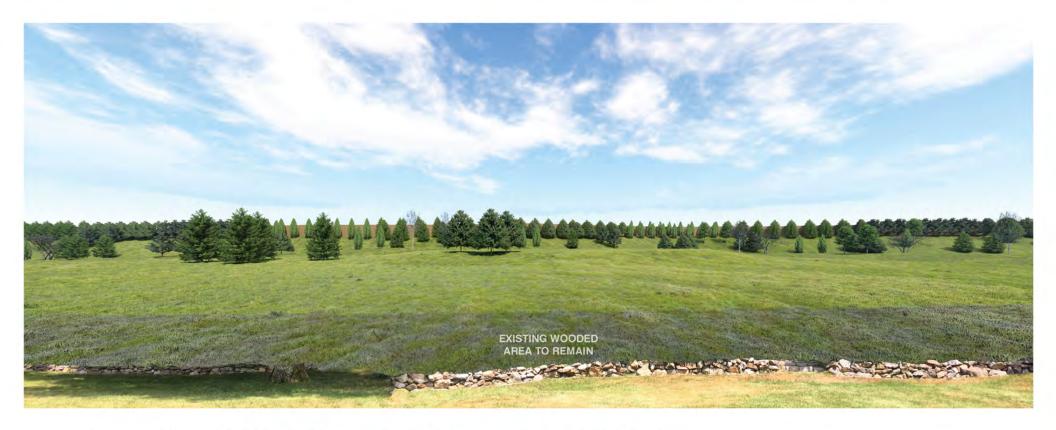

RUS & NUTRIENT REMOVAL

## MEET OR EXCEED TOWN OF HUDSON AND STATE OF NEW HAMPSHIRE REGULATION

#### ±125% OF REQUIRED VOLUME TREATED ±470% OF REQUIRED GRv PROVIDED

Water Quality Volume &
Groundwater Recharge Compliance (CF)

| v                      | WQv     |         |  |
|------------------------|---------|---------|--|
| Required               | 497,586 |         |  |
| 90% TSS Provided       | 599,476 | 101,890 |  |
| 80% TSS Provided       | 30,000  | 30,000  |  |
| TBD% TSS Dry Ext. Det. | 20,017  | 20,017  |  |

| GF             | Rv      |         |
|----------------|---------|---------|
| Required       | 125,228 |         |
| Total Provided | 589,121 | 463,893 |























































































SCALE IN FEET





























































































## THANK YOU