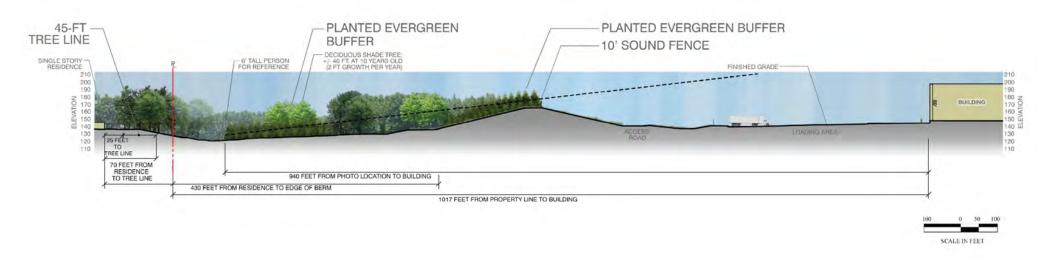

DAMS & LEVEL SPREADER
MULTI-POND LAYOUT
OIL WATER SEPARATORS
BMPs TARGET PHOSPHORUS & NUTRIENT REMOVAL

## MEET OR EXCEED TOWN OF HUDSON AND STATE OF NEW HAMPSHIRE REGULATION

#### ±125% OF REQUIRED VOLUME TREATED ±470% OF REQUIRED GRv PROVIDED

Water Quality Volume &
Groundwater Recharge Compliance (CF)

| v                      | WQv     |         |  |
|------------------------|---------|---------|--|
| Required               | 497,586 |         |  |
| 90% TSS Provided       | 599,476 | 101,890 |  |
| 80% TSS Provided       | 30,000  | 30,000  |  |
| TBD% TSS Dry Ext. Det. | 20,017  | 20,017  |  |

| GF             | Rv      |         |
|----------------|---------|---------|
| Required       | 125,228 |         |
| Total Provided | 589,121 | 463,893 |























































































SCALE IN FEET





























































































## THANK YOU