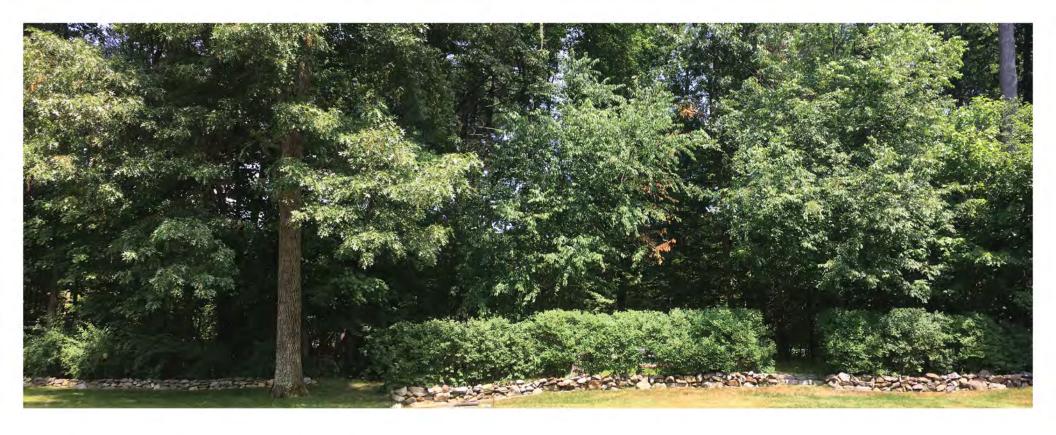

SPHORUS & NUTRIENT REMOVAL

## MEET OR EXCEED TOWN OF HUDSON AND STATE OF NEW HAMPSHIRE REGULATION

#### ±125% OF REQUIRED VOLUME TREATED ±470% OF REQUIRED GRv PROVIDED

Water Quality Volume &
Groundwater Recharge Compliance (CF)

| v                      | WQv     |         |  |
|------------------------|---------|---------|--|
| Required               | 497,586 |         |  |
| 90% TSS Provided       | 599,476 | 101,890 |  |
| 80% TSS Provided       | 30,000  | 30,000  |  |
| TBD% TSS Dry Ext. Det. | 20,017  | 20,017  |  |

| GF             | Rv      |         |
|----------------|---------|---------|
| Required       | 125,228 |         |
| Total Provided | 589,121 | 463,893 |























































































SCALE IN FEET





























































































## THANK YOU