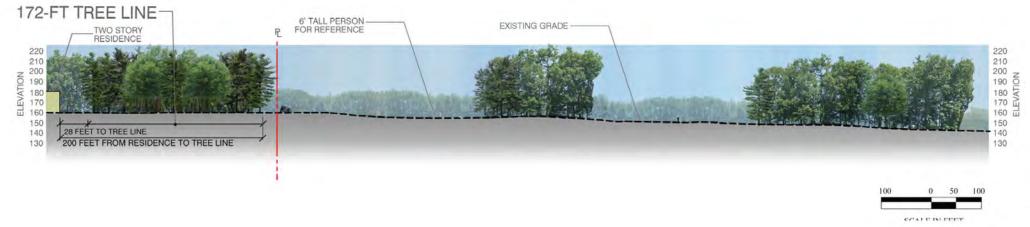

NT REMOVAL

## MEET OR EXCEED TOWN OF HUDSON AND STATE OF NEW HAMPSHIRE REGULATION

#### ±125% OF REQUIRED VOLUME TREATED ±470% OF REQUIRED GRv PROVIDED

Water Quality Volume &
Groundwater Recharge Compliance (CF)

| v                      | WQv     |         |  |
|------------------------|---------|---------|--|
| Required               | 497,586 |         |  |
| 90% TSS Provided       | 599,476 | 101,890 |  |
| 80% TSS Provided       | 30,000  | 30,000  |  |
| TBD% TSS Dry Ext. Det. | 20,017  | 20,017  |  |

| GF             | Rv      |         |
|----------------|---------|---------|
| Required       | 125,228 |         |
| Total Provided | 589,121 | 463,893 |























































































SCALE IN FEET





























































































## THANK YOU