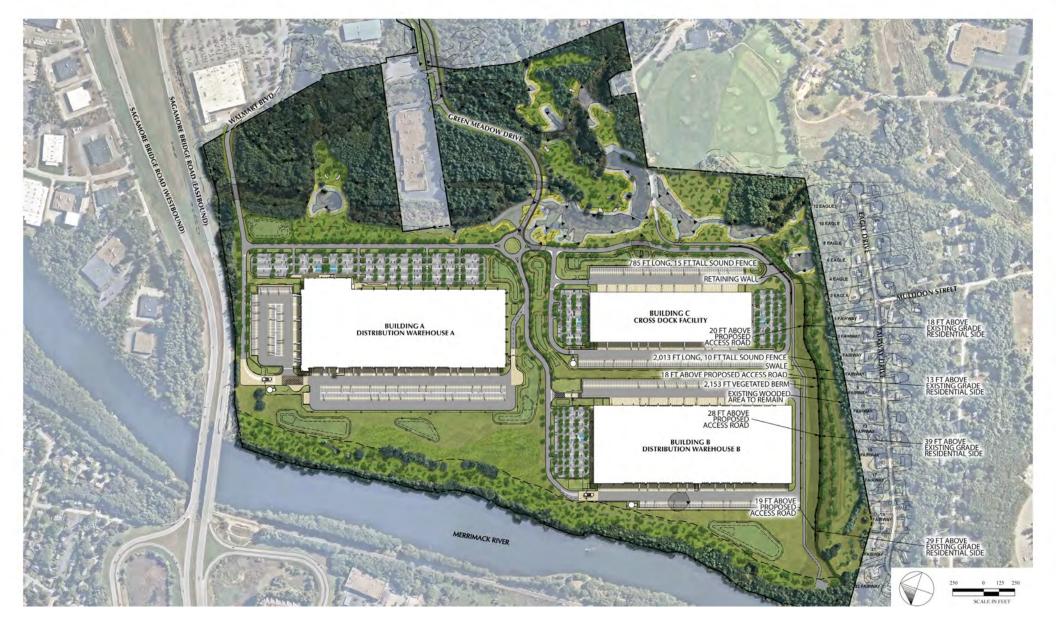

AMS & LEVEL SPREADER
MULTI-POND LAYOUT
OIL WATER SEPARATORS
BMPs TARGET PHOSPHORUS & NUTRIENT REMOVAL

## MEET OR EXCEED TOWN OF HUDSON AND STATE OF NEW HAMPSHIRE REGULATION

#### ±125% OF REQUIRED VOLUME TREATED ±470% OF REQUIRED GRv PROVIDED

Water Quality Volume &
Groundwater Recharge Compliance (CF)

| v                      | WQv     |         |  |
|------------------------|---------|---------|--|
| Required               | 497,586 |         |  |
| 90% TSS Provided       | 599,476 | 101,890 |  |
| 80% TSS Provided       | 30,000  | 30,000  |  |
| TBD% TSS Dry Ext. Det. | 20,017  | 20,017  |  |

| GF             | Rv      |         |
|----------------|---------|---------|
| Required       | 125,228 |         |
| Total Provided | 589,121 | 463,893 |























































































SCALE IN FEET





























































































## THANK YOU