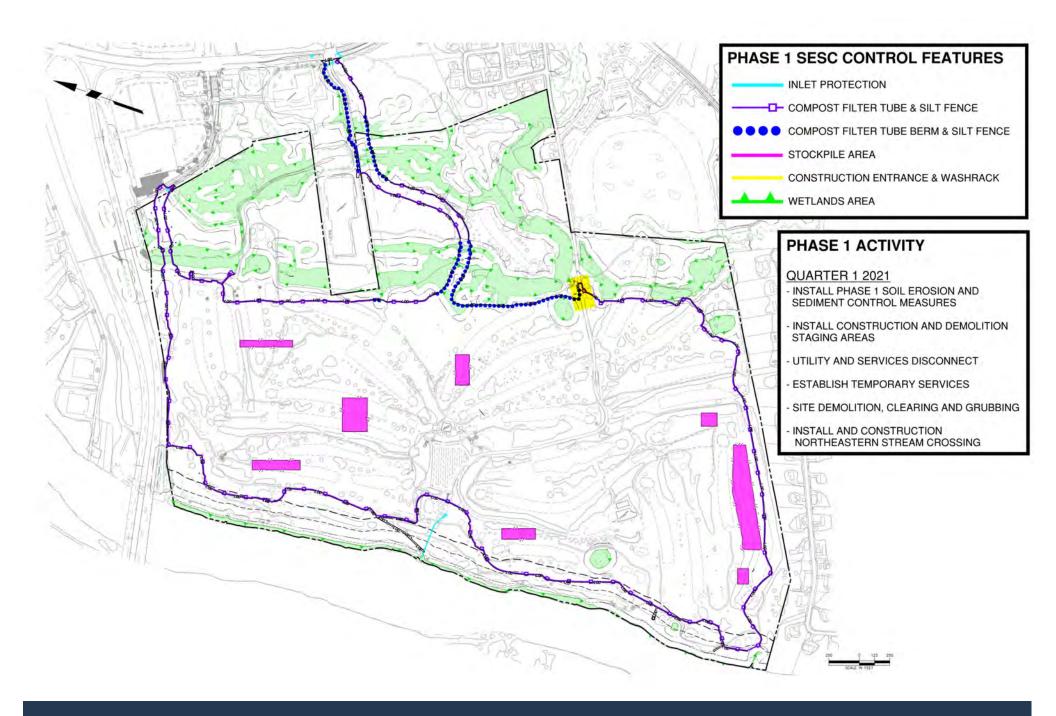

ILTER STRIP
GRASS SWALE WITH CHECK DAMS & LEVEL SPREADER
MULTI-POND LAYOUT
OIL WATER SEPARATORS
BMPs TARGET PHOSPHORUS & NUTRIENT REMOVAL

## MEET OR EXCEED TOWN OF HUDSON AND STATE OF NEW HAMPSHIRE REGULATION

#### ±125% OF REQUIRED VOLUME TREATED ±470% OF REQUIRED GRv PROVIDED

Water Quality Volume &
Groundwater Recharge Compliance (CF)

| v                      | WQv     |         |  |
|------------------------|---------|---------|--|
| Required               | 497,586 |         |  |
| 90% TSS Provided       | 599,476 | 101,890 |  |
| 80% TSS Provided       | 30,000  | 30,000  |  |
| TBD% TSS Dry Ext. Det. | 20,017  | 20,017  |  |

| GF             | Rv      |         |
|----------------|---------|---------|
| Required       | 125,228 |         |
| Total Provided | 589,121 | 463,893 |























































































SCALE IN FEET





























































































## THANK YOU