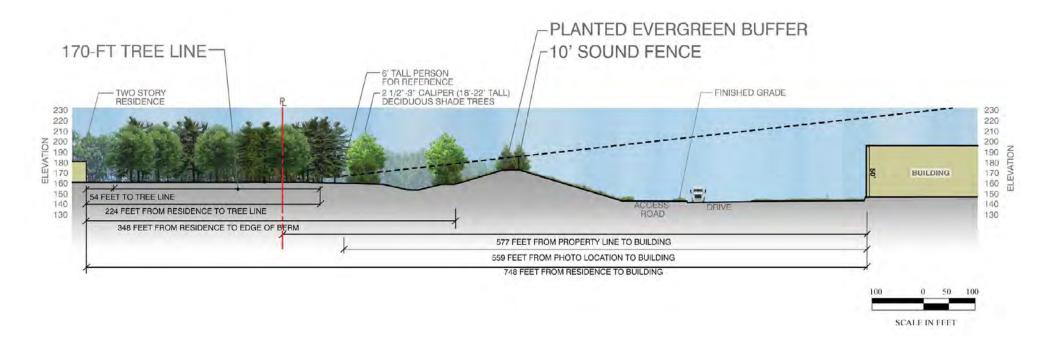

TH CHECK DAMS & LEVEL SPREADER
MULTI-POND LAYOUT
OIL WATER SEPARATORS
BMPs TARGET PHOSPHORUS & NUTRIENT REMOVAL

## MEET OR EXCEED TOWN OF HUDSON AND STATE OF NEW HAMPSHIRE REGULATION

#### ±125% OF REQUIRED VOLUME TREATED ±470% OF REQUIRED GRv PROVIDED

Water Quality Volume &
Groundwater Recharge Compliance (CF)

| v                      | WQv     |         |  |
|------------------------|---------|---------|--|
| Required               | 497,586 |         |  |
| 90% TSS Provided       | 599,476 | 101,890 |  |
| 80% TSS Provided       | 30,000  | 30,000  |  |
| TBD% TSS Dry Ext. Det. | 20,017  | 20,017  |  |

| GF             | Rv      |         |
|----------------|---------|---------|
| Required       | 125,228 |         |
| Total Provided | 589,121 | 463,893 |























































































SCALE IN FEET





























































































## THANK YOU