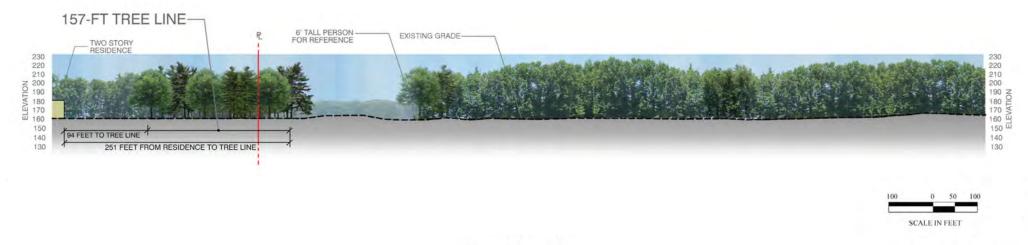

HORUS & NUTRIENT REMOVAL

## MEET OR EXCEED TOWN OF HUDSON AND STATE OF NEW HAMPSHIRE REGULATION

#### ±125% OF REQUIRED VOLUME TREATED ±470% OF REQUIRED GRv PROVIDED

Water Quality Volume &
Groundwater Recharge Compliance (CF)

| v                      | WQv     |         |  |
|------------------------|---------|---------|--|
| Required               | 497,586 |         |  |
| 90% TSS Provided       | 599,476 | 101,890 |  |
| 80% TSS Provided       | 30,000  | 30,000  |  |
| TBD% TSS Dry Ext. Det. | 20,017  | 20,017  |  |

| GF             | Rv      |         |
|----------------|---------|---------|
| Required       | 125,228 |         |
| Total Provided | 589,121 | 463,893 |























































































SCALE IN FEET





























































































## THANK YOU