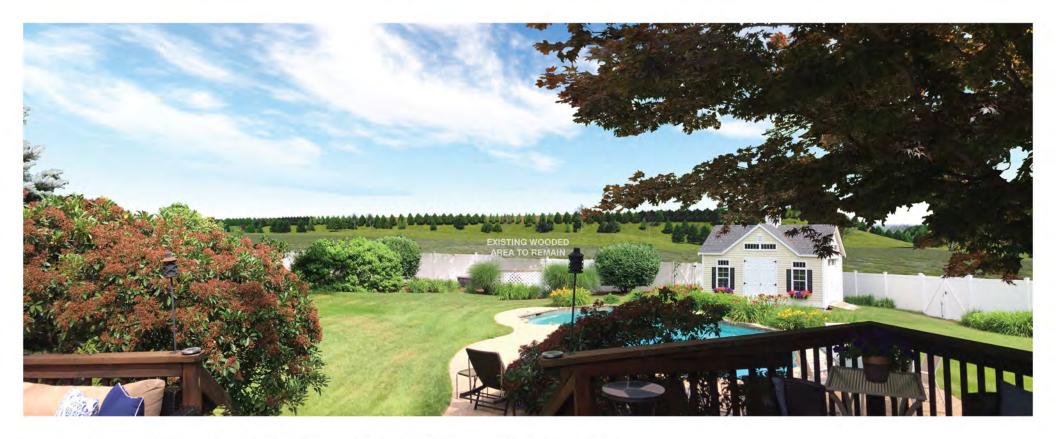

TARGET PHOSPHORUS & NUTRIENT REMOVAL

## MEET OR EXCEED TOWN OF HUDSON AND STATE OF NEW HAMPSHIRE REGULATION

#### ±125% OF REQUIRED VOLUME TREATED ±470% OF REQUIRED GRv PROVIDED

Water Quality Volume &
Groundwater Recharge Compliance (CF)

| v                      | WQv     |         |  |
|------------------------|---------|---------|--|
| Required               | 497,586 |         |  |
| 90% TSS Provided       | 599,476 | 101,890 |  |
| 80% TSS Provided       | 30,000  | 30,000  |  |
| TBD% TSS Dry Ext. Det. | 20,017  | 20,017  |  |

| GF             | Rv      |         |
|----------------|---------|---------|
| Required       | 125,228 |         |
| Total Provided | 589,121 | 463,893 |























































































SCALE IN FEET





























































































## THANK YOU