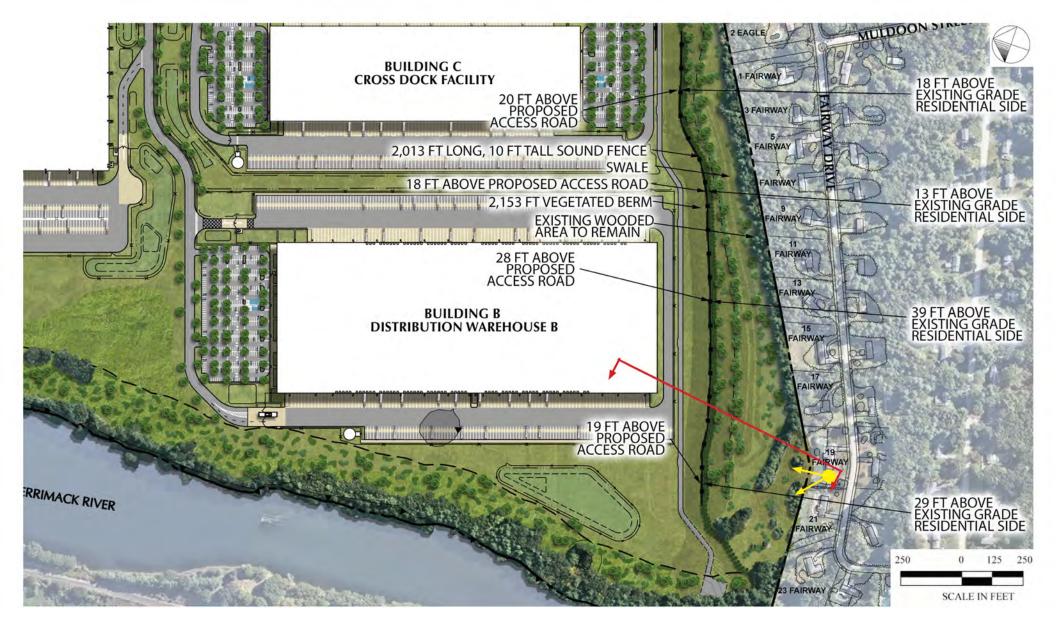

TE OF NEW HAMPSHIRE REGULATION

#### ±125% OF REQUIRED VOLUME TREATED ±470% OF REQUIRED GRv PROVIDED

Water Quality Volume &
Groundwater Recharge Compliance (CF)

| v                      | WQv     |         |  |
|------------------------|---------|---------|--|
| Required               | 497,586 |         |  |
| 90% TSS Provided       | 599,476 | 101,890 |  |
| 80% TSS Provided       | 30,000  | 30,000  |  |
| TBD% TSS Dry Ext. Det. | 20,017  | 20,017  |  |

| GF             | Rv      |         |
|----------------|---------|---------|
| Required       | 125,228 |         |
| Total Provided | 589,121 | 463,893 |























































































SCALE IN FEET





























































































## THANK YOU