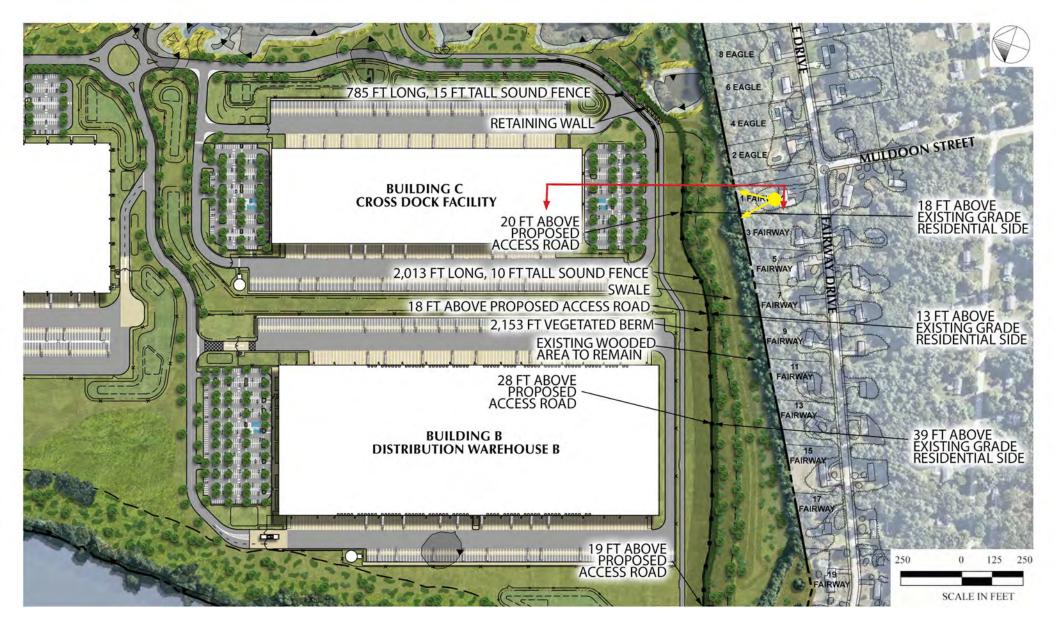

ATER SEPARATORS
BMPs TARGET PHOSPHORUS & NUTRIENT REMOVAL

## MEET OR EXCEED TOWN OF HUDSON AND STATE OF NEW HAMPSHIRE REGULATION

#### ±125% OF REQUIRED VOLUME TREATED ±470% OF REQUIRED GRv PROVIDED

Water Quality Volume &
Groundwater Recharge Compliance (CF)

| v                      | WQv     |         |  |
|------------------------|---------|---------|--|
| Required               | 497,586 |         |  |
| 90% TSS Provided       | 599,476 | 101,890 |  |
| 80% TSS Provided       | 30,000  | 30,000  |  |
| TBD% TSS Dry Ext. Det. | 20,017  | 20,017  |  |

| GF             | Rv      |         |
|----------------|---------|---------|
| Required       | 125,228 |         |
| Total Provided | 589,121 | 463,893 |























































































SCALE IN FEET





























































































## THANK YOU