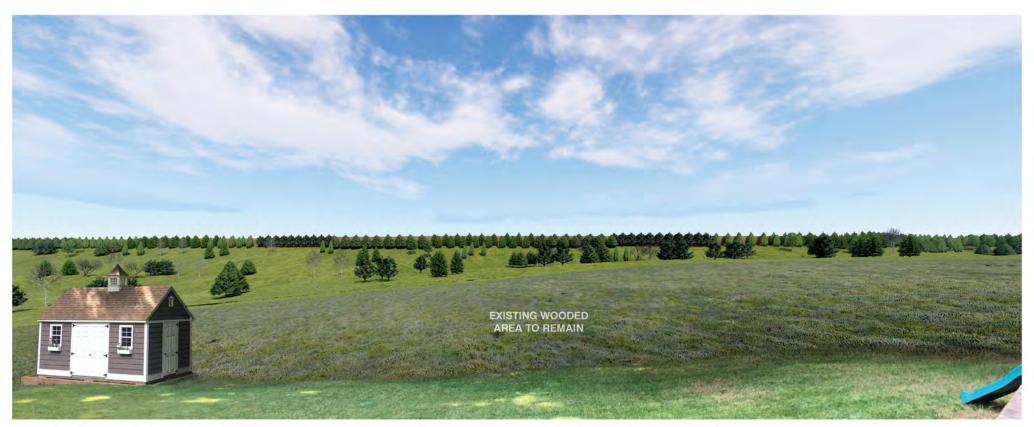

EET OR EXCEED TOWN OF HUDSON AND STATE OF NEW HAMPSHIRE REGULATION

#### ±125% OF REQUIRED VOLUME TREATED ±470% OF REQUIRED GRv PROVIDED

Water Quality Volume &
Groundwater Recharge Compliance (CF)

| v                      | WQv     |         |  |
|------------------------|---------|---------|--|
| Required               | 497,586 |         |  |
| 90% TSS Provided       | 599,476 | 101,890 |  |
| 80% TSS Provided       | 30,000  | 30,000  |  |
| TBD% TSS Dry Ext. Det. | 20,017  | 20,017  |  |

| GF             | Rv      |         |
|----------------|---------|---------|
| Required       | 125,228 |         |
| Total Provided | 589,121 | 463,893 |























































































SCALE IN FEET





























































































## THANK YOU