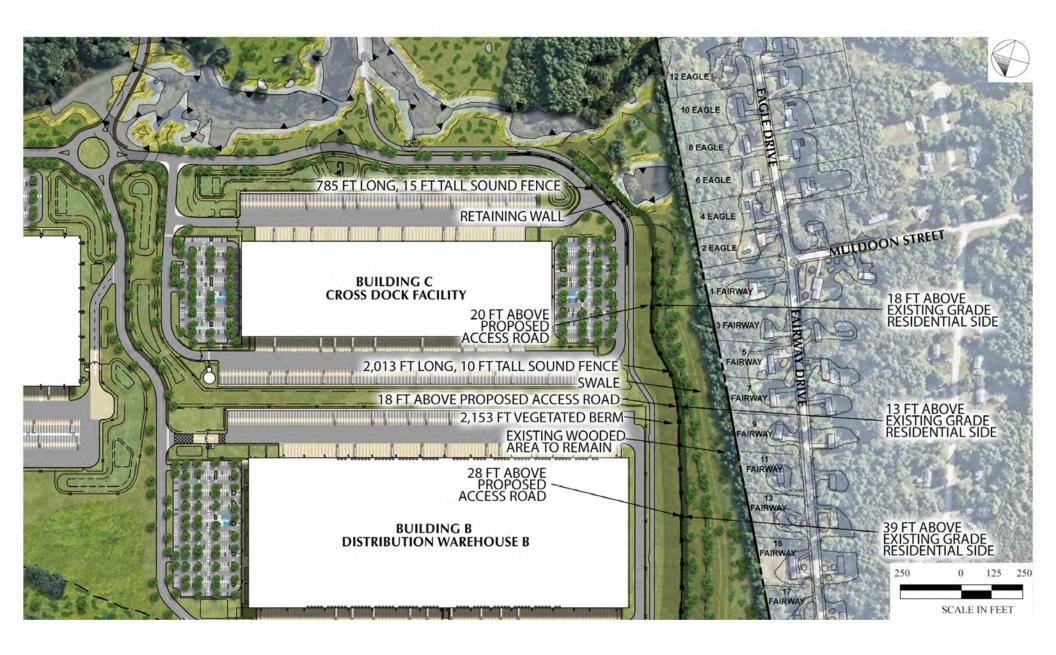

RIP
GRASS SWALE WITH CHECK DAMS & LEVEL SPREADER
MULTI-POND LAYOUT
OIL WATER SEPARATORS
BMPs TARGET PHOSPHORUS & NUTRIENT REMOVAL

## MEET OR EXCEED TOWN OF HUDSON AND STATE OF NEW HAMPSHIRE REGULATION

#### ±125% OF REQUIRED VOLUME TREATED ±470% OF REQUIRED GRv PROVIDED

Water Quality Volume &
Groundwater Recharge Compliance (CF)

| v                      | WQv     |         |  |
|------------------------|---------|---------|--|
| Required               | 497,586 |         |  |
| 90% TSS Provided       | 599,476 | 101,890 |  |
| 80% TSS Provided       | 30,000  | 30,000  |  |
| TBD% TSS Dry Ext. Det. | 20,017  | 20,017  |  |

| GF             | Rv      |         |
|----------------|---------|---------|
| Required       | 125,228 |         |
| Total Provided | 589,121 | 463,893 |























































































SCALE IN FEET





























































































## THANK YOU