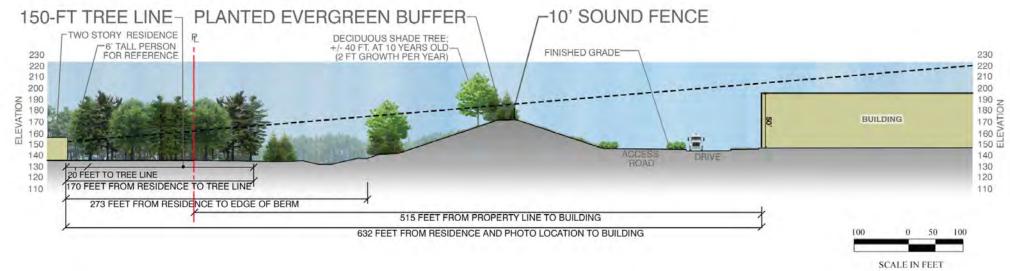

F HUDSON AND STATE OF NEW HAMPSHIRE REGULATION

#### ±125% OF REQUIRED VOLUME TREATED ±470% OF REQUIRED GRv PROVIDED

Water Quality Volume &
Groundwater Recharge Compliance (CF)

| v                      | WQv     |         |  |
|------------------------|---------|---------|--|
| Required               | 497,586 |         |  |
| 90% TSS Provided       | 599,476 | 101,890 |  |
| 80% TSS Provided       | 30,000  | 30,000  |  |
| TBD% TSS Dry Ext. Det. | 20,017  | 20,017  |  |

| GF             | Rv      |         |
|----------------|---------|---------|
| Required       | 125,228 |         |
| Total Provided | 589,121 | 463,893 |























































































SCALE IN FEET





























































































## THANK YOU