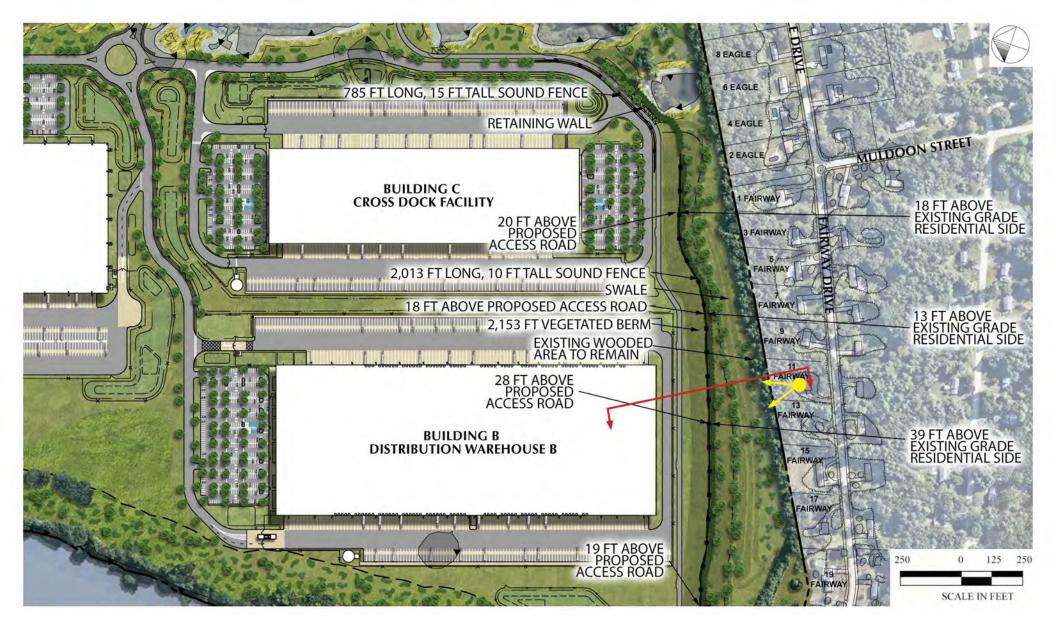

## MEET OR EXCEED TOWN OF HUDSON AND STATE OF NEW HAMPSHIRE REGULATION

#### ±125% OF REQUIRED VOLUME TREATED ±470% OF REQUIRED GRv PROVIDED

Water Quality Volume &
Groundwater Recharge Compliance (CF)

| v                      | WQv     |         |  |
|------------------------|---------|---------|--|
| Required               | 497,586 |         |  |
| 90% TSS Provided       | 599,476 | 101,890 |  |
| 80% TSS Provided       | 30,000  | 30,000  |  |
| TBD% TSS Dry Ext. Det. | 20,017  | 20,017  |  |

| GF             | Rv      |         |
|----------------|---------|---------|
| Required       | 125,228 |         |
| Total Provided | 589,121 | 463,893 |























































































SCALE IN FEET





























































































## THANK YOU