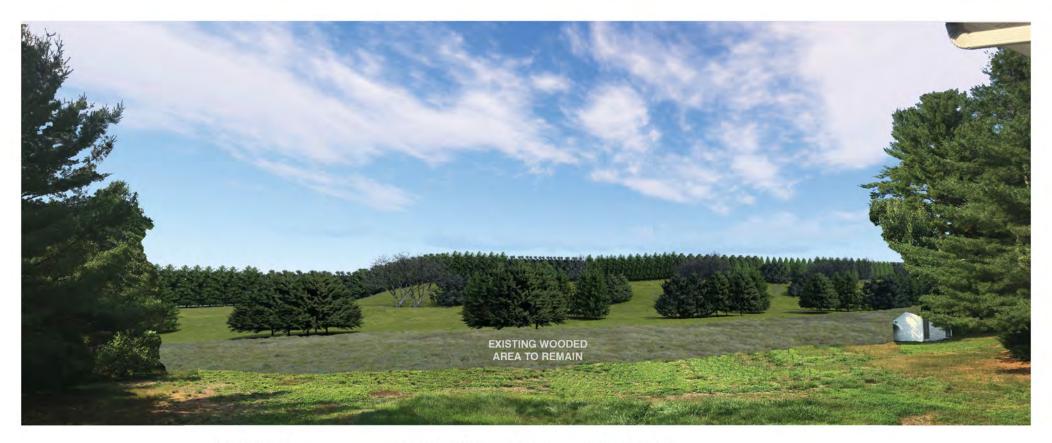

HAMPSHIRE REGULATION

#### ±125% OF REQUIRED VOLUME TREATED ±470% OF REQUIRED GRv PROVIDED

Water Quality Volume &
Groundwater Recharge Compliance (CF)

| v                      | WQv     |         |  |
|------------------------|---------|---------|--|
| Required               | 497,586 |         |  |
| 90% TSS Provided       | 599,476 | 101,890 |  |
| 80% TSS Provided       | 30,000  | 30,000  |  |
| TBD% TSS Dry Ext. Det. | 20,017  | 20,017  |  |

| GF             | Rv      |         |
|----------------|---------|---------|
| Required       | 125,228 |         |
| Total Provided | 589,121 | 463,893 |























































































SCALE IN FEET





























































































## THANK YOU