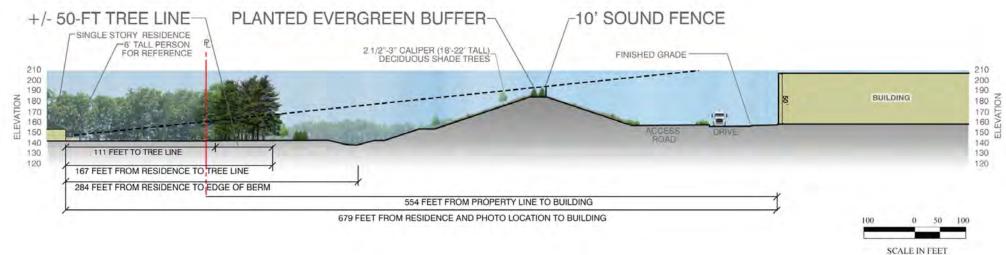

| GF             | Rv      |         |
|----------------|---------|---------|
| Required       | 125,228 |         |
| Total Provided | 589,121 | 463,893 |

SCALE IN FEET