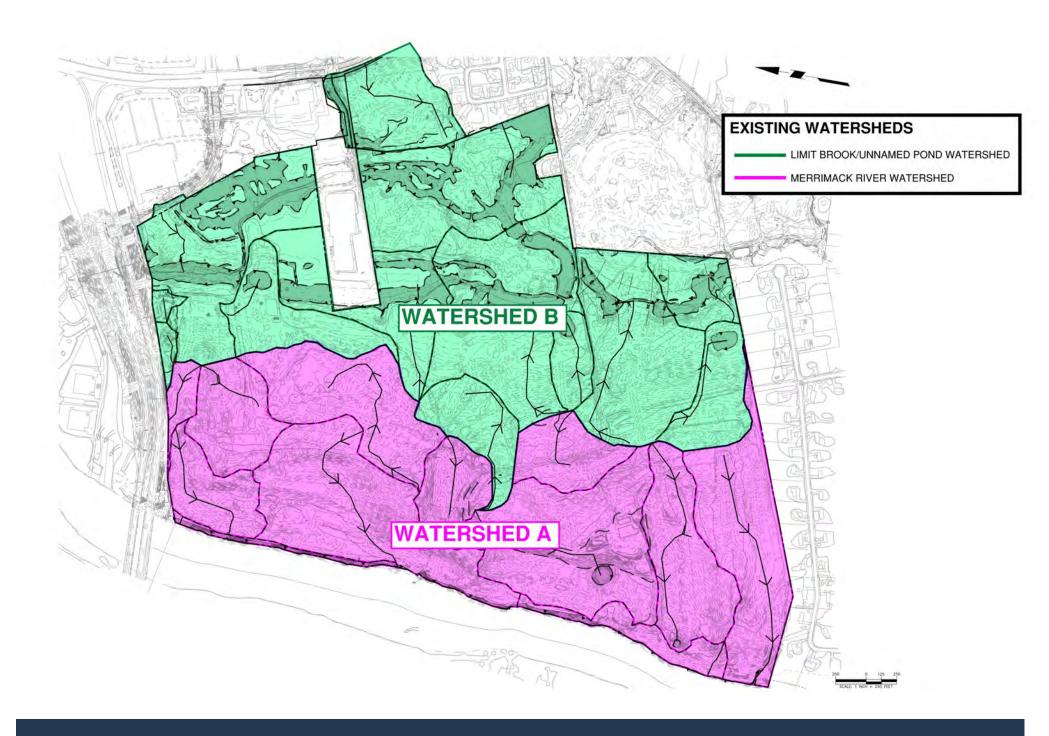

| 51,571   | Sep-2017 | 54,177   | Sep-2018 | 54,906   | Sep-2019 | 54,515   |
| Oct-2015                      | 55,762   | Oct-2016 | 55,195   | Oct-2017 | 56,132   | Oct-2018 | 57,721   | Oct-2019 | 58,560   |
| Nov-2015                      | 61,667   | Nov-2016 | 61,014   | Nov-2017 | 63,478   | Nov-2018 | 66,253   | Nov-2019 | 66,027   |
| Dec-2015                      | 76,264   | Dec-2016 | 75,994   | Dec-2017 | 78,456   | Dec-2018 | 77,883   | Dec-2019 | 77,648   |
| Increase Over JanNov. Average |          |          |          |          |          |          |          |          |          |
|                               | 40%      |          | 39%      |          | 42%      |          | 36%      |          | 34%      |







SITE LOCATION

ADT: 4,114

AM: 544

PM: 755









# **NORTHEASTERN UP-STREAM CONTRIBUTING WATERSHED**

#### **LIMIT BROOK UP-STREAM CONTRIBUTING WATERSHED**











GRASS SWALE WITH STONE CHECK DAMS AND LEVEL SPREADER



INFILTRATION BASIN WITH SEDIMENT FOREBAY



DRY EXTENDED DETENTION BASIN WITH MICROPOOL



**VEGETATED FILTER STRIP** 



PREFORMED SCOUR HOLES



4 FT DEEP SUMP CATCH BASINS



HYDRODYNAMIC SEPARATOR



**OIL WATER SEPARATOR** 

#### PROVIDING BENEFIT BUT EXCLUDED FROM CALCULATIONS

VEGETATED / STONE FILTER STRIP
GRASS SWALE WITH CHECK DAMS & LEVEL SPREADER
MULTI-POND LAYOUT
OIL WATER SEPARATORS
BMPs TARGET PHOSPHORUS & NUTRIENT REMOVAL

## MEET OR EXCEED TOWN OF HUDSON AND STATE OF NEW HAMPSHIRE REGULATION

#### ±125% OF REQUIRED VOLUME TREATED ±470% OF REQUIRED GRv PROVIDED

Water Quality Volume &
Groundwater Re