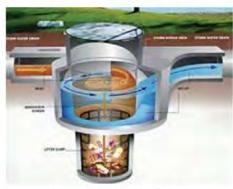

PREFORMED SCOUR HOLES

4 FT DEEP SUMP CATCH BASINS

HYDRODYNAMIC SEPARATOR

**OIL WATER SEPARATOR** 