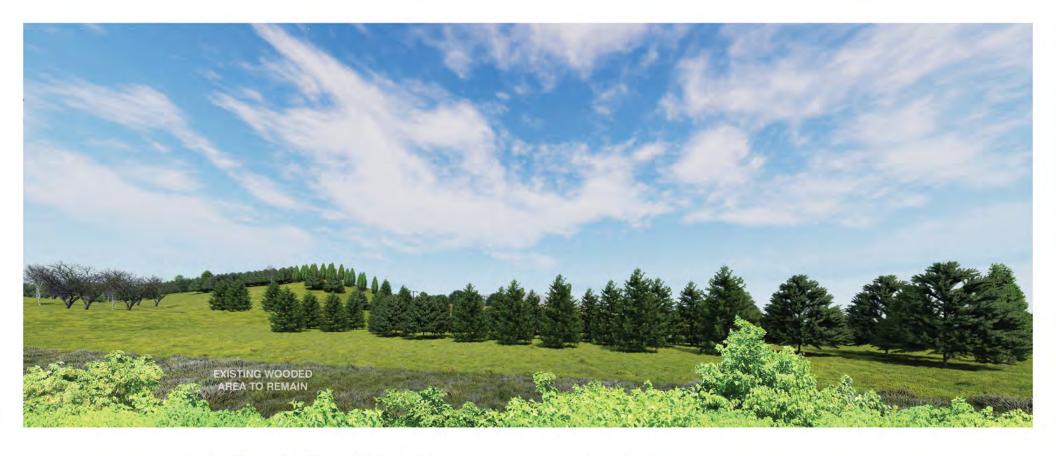

ULTI-POND LAYOUT
OIL WATER SEPARATORS
BMPs TARGET PHOSPHORUS & NUTRIENT REMOVAL

## MEET OR EXCEED TOWN OF HUDSON AND STATE OF NEW HAMPSHIRE REGULATION

#### ±125% OF REQUIRED VOLUME TREATED ±470% OF REQUIRED GRv PROVIDED

Water Quality Volume &
Groundwater Recharge Compliance (CF)

| v                      | WQv     |         |  |
|------------------------|---------|---------|--|
| Required               | 497,586 |         |  |
| 90% TSS Provided       | 599,476 | 101,890 |  |
| 80% TSS Provided       | 30,000  | 30,000  |  |
| TBD% TSS Dry Ext. Det. | 20,017  | 20,017  |  |

| GF             | Rv      |         |
|----------------|---------|---------|
| Required       | 125,228 |         |
| Total Provided | 589,121 | 463,893 |























































































SCALE IN FEET





























































































## THANK YOU