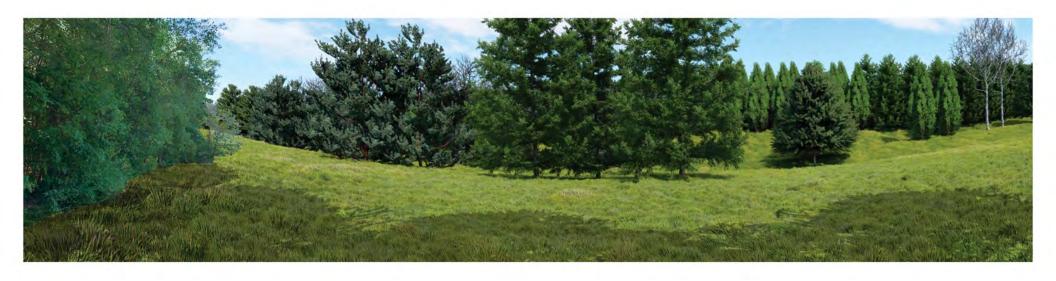

WITH CHECK DAMS & LEVEL SPREADER
MULTI-POND LAYOUT
OIL WATER SEPARATORS
BMPs TARGET PHOSPHORUS & NUTRIENT REMOVAL

## MEET OR EXCEED TOWN OF HUDSON AND STATE OF NEW HAMPSHIRE REGULATION

#### ±125% OF REQUIRED VOLUME TREATED ±470% OF REQUIRED GRv PROVIDED

Water Quality Volume &
Groundwater Recharge Compliance (CF)

| v                      | WQv     |         |  |
|------------------------|---------|---------|--|
| Required               | 497,586 |         |  |
| 90% TSS Provided       | 599,476 | 101,890 |  |
| 80% TSS Provided       | 30,000  | 30,000  |  |
| TBD% TSS Dry Ext. Det. | 20,017  | 20,017  |  |

| GF             | Rv      |         |
|----------------|---------|---------|
| Required       | 125,228 |         |
| Total Provided | 589,121 | 463,893 |























































































SCALE IN FEET





























































































## THANK YOU