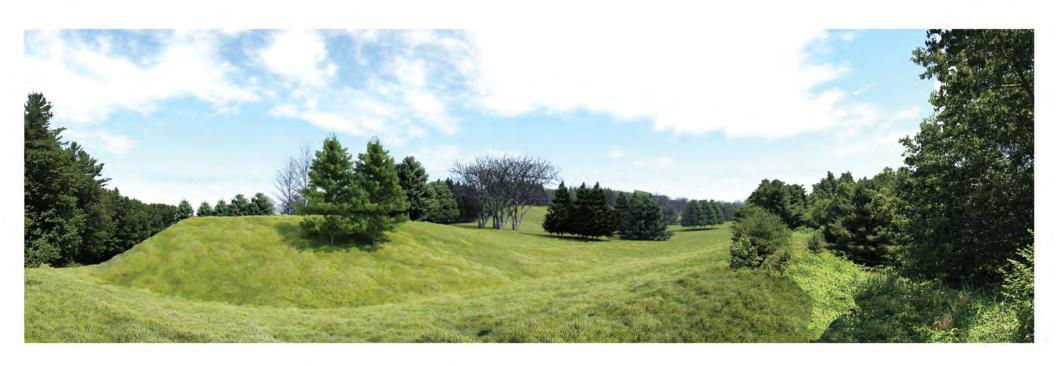

CK DAMS & LEVEL SPREADER
MULTI-POND LAYOUT
OIL WATER SEPARATORS
BMPs TARGET PHOSPHORUS & NUTRIENT REMOVAL

## MEET OR EXCEED TOWN OF HUDSON AND STATE OF NEW HAMPSHIRE REGULATION

#### ±125% OF REQUIRED VOLUME TREATED ±470% OF REQUIRED GRv PROVIDED

Water Quality Volume &
Groundwater Recharge Compliance (CF)

| v                      | WQv     |         |  |
|------------------------|---------|---------|--|
| Required               | 497,586 |         |  |
| 90% TSS Provided       | 599,476 | 101,890 |  |
| 80% TSS Provided       | 30,000  | 30,000  |  |
| TBD% TSS Dry Ext. Det. | 20,017  | 20,017  |  |

| GF             | Rv      |         |
|----------------|---------|---------|
| Required       | 125,228 |         |
| Total Provided | 589,121 | 463,893 |























































































SCALE IN FEET





























































































## THANK YOU