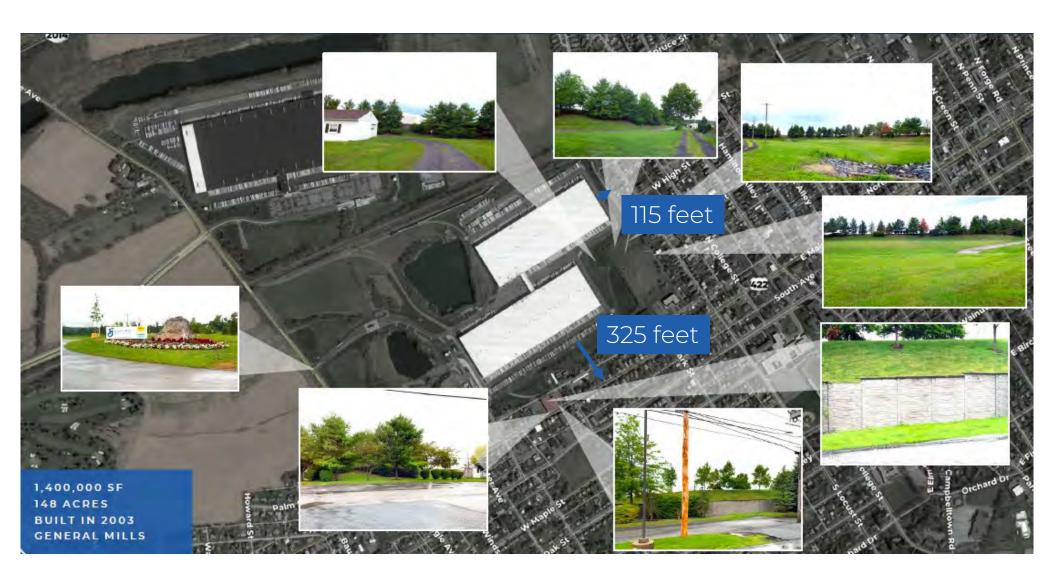

### MAKING COMMUNITIES WORK BETTER

JANUARY 2021















#### RETAIL SALES DISTRIBUTION



452: General Merchandise Stores: U.S. Total

Not Seasonally Adjusted Sales - Monthly [Millions of Dollars]

Period: 2015 to 2019

| Period                        | \$ Value | Period   | \$ Value | Period   | \$ Value | Period   | \$ Value | Period   | \$ Value |
|-------------------------------|----------|----------|----------|----------|----------|----------|----------|----------|----------|
| Jan-2015                      | 49,498   | Jan-2016 | 49,159   | Jan-2017 | 49,392   | Jan-2018 | 50,450   | Jan-2019 | 51,557   |
| Feb-2015                      | 49,136   | Feb-2016 | 51,088   | Feb-2017 | 49,111   | Feb-2018 | 50,670   | Feb-2019 | 50,513   |
| Mar-2015                      | 54,736   | Mar-2016 | 55,786   | Mar-2017 | 55,259   | M