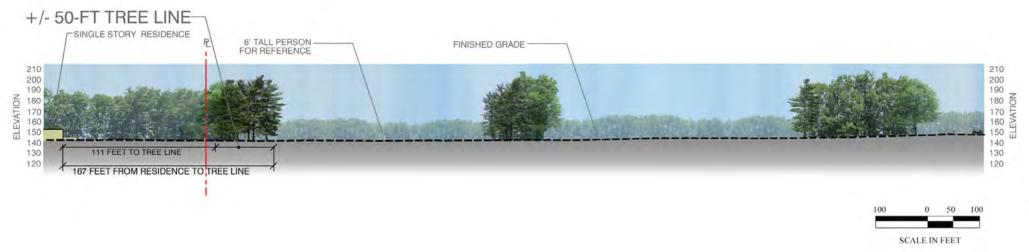

ON AND STATE OF NEW HAMPSHIRE REGULATION

#### ±125% OF REQUIRED VOLUME TREATED ±470% OF REQUIRED GRv PROVIDED

Water Quality Volume &
Groundwater Recharge Compliance (CF)

| v                      | WQv     |         |  |
|------------------------|---------|---------|--|
| Required               | 497,586 |         |  |
| 90% TSS Provided       | 599,476 | 101,890 |  |
| 80% TSS Provided       | 30,000  | 30,000  |  |
| TBD% TSS Dry Ext. Det. | 20,017  | 20,017  |  |

| GF             | Rv      |         |
|----------------|---------|---------|
| Required       | 125,228 |         |
| Total Provided | 589,121 | 463,893 |























































































SCALE IN FEET





























































































## THANK YOU