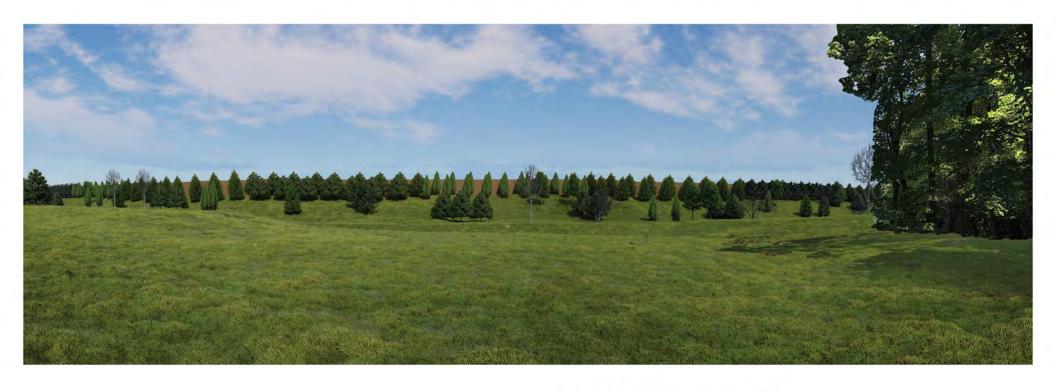

GRASS SWALE WITH CHECK DAMS & LEVEL SPREADER
MULTI-POND LAYOUT
OIL WATER SEPARATORS
BMPs TARGET PHOSPHORUS & NUTRIENT REMOVAL

## MEET OR EXCEED TOWN OF HUDSON AND STATE OF NEW HAMPSHIRE REGULATION

#### ±125% OF REQUIRED VOLUME TREATED ±470% OF REQUIRED GRv PROVIDED

Water Quality Volume &
Groundwater Recharge Compliance (CF)

| v                      | WQv     |         |  |
|------------------------|---------|---------|--|
| Required               | 497,586 |         |  |
| 90% TSS Provided       | 599,476 | 101,890 |  |
| 80% TSS Provided       | 30,000  | 30,000  |  |
| TBD% TSS Dry Ext. Det. | 20,017  | 20,017  |  |

| GF             | Rv      |         |
|----------------|---------|---------|
| Required       | 125,228 |         |
| Total Provided | 589,121 | 463,893 |























































































SCALE IN FEET





























































































## THANK YOU