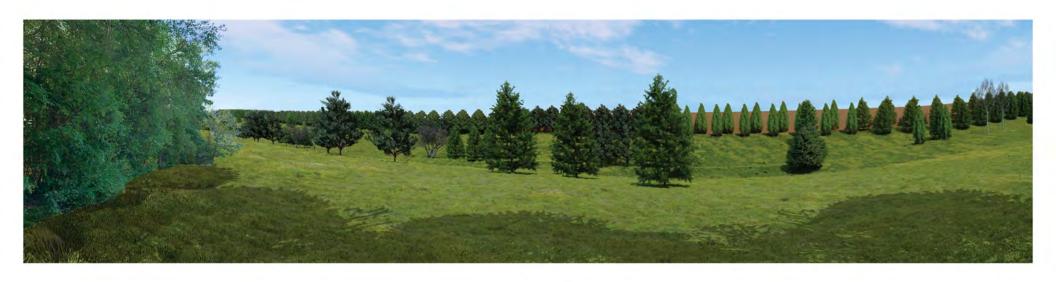

ALE WITH CHECK DAMS & LEVEL SPREADER
MULTI-POND LAYOUT
OIL WATER SEPARATORS
BMPs TARGET PHOSPHORUS & NUTRIENT REMOVAL

## MEET OR EXCEED TOWN OF HUDSON AND STATE OF NEW HAMPSHIRE REGULATION

#### ±125% OF REQUIRED VOLUME TREATED ±470% OF REQUIRED GRv PROVIDED

Water Quality Volume &
Groundwater Recharge Compliance (CF)

| v                      | WQv     |         |  |
|------------------------|---------|---------|--|
| Required               | 497,586 |         |  |
| 90% TSS Provided       | 599,476 | 101,890 |  |
| 80% TSS Provided       | 30,000  | 30,000  |  |
| TBD% TSS Dry Ext. Det. | 20,017  | 20,017  |  |

| GF             | Rv      |         |
|----------------|---------|---------|
| Required       | 125,228 |         |
| Total Provided | 589,121 | 463,893 |























































































SCALE IN FEET





























































































## THANK YOU