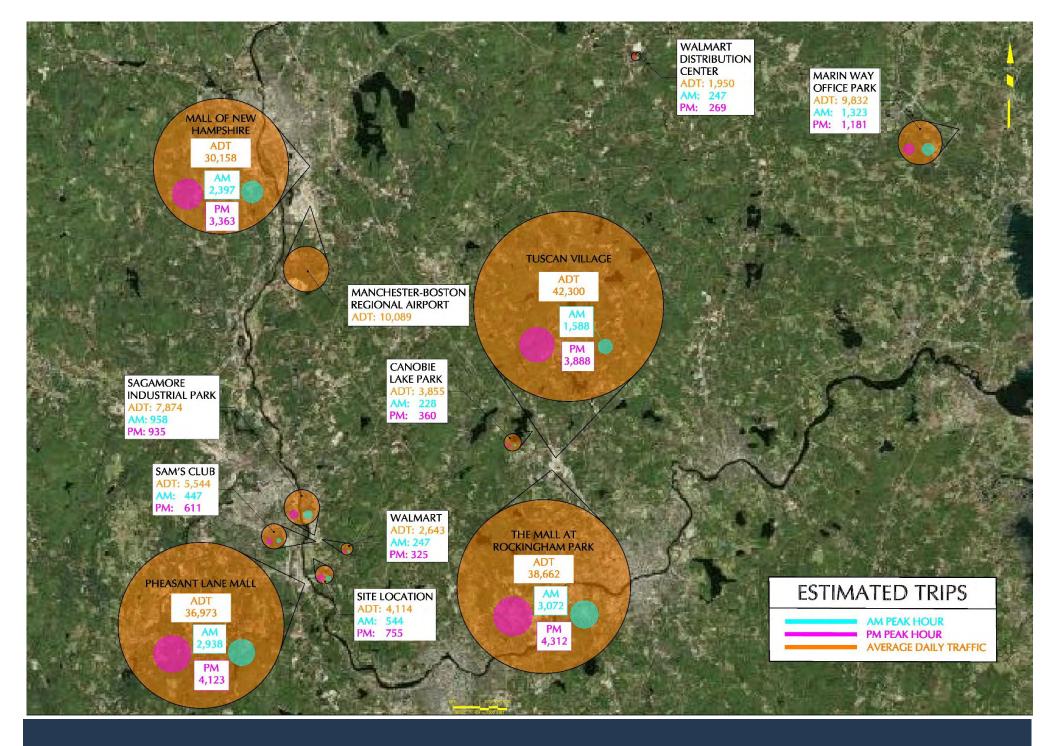

| Sep-2015                      | 51,759   | Sep-2016 | 51,571   | Sep-2017 | 54,177   | Sep-2018 | 54,906   | Sep-2019 | 54,515   |
| Oct-2015                      | 55,762   | Oct-2016 | 55,195   | Oct-2017 | 56,132   | Oct-2018 | 57,721   | Oct-2019 | 58,560   |
| Nov-2015                      | 61,667   | Nov-2016 | 61,014   | Nov-2017 | 63,478   | Nov-2018 | 66,253   | Nov-2019 | 66,027   |
| Dec-2015                      | 76,264   | Dec-2016 | 75,994   | Dec-2017 | 78,456   | Dec-2018 | 77,883   | Dec-2019 | 77,648   |
| Increase Over JanNov. Average |          |          |          |          |          |          |          |          |          |
|                               | 40%      |          | 39%      |          | 42%      |          | 36%      |          | 34%      |







SITE LOCATION

ADT: 4,114

AM: 544

PM: 755









# **NORTHEASTERN UP-STREAM CONTRIBUTING WATERSHED**

#### **LIMIT BROOK UP-STREAM CONTRIBUTING WATERSHED**











GRASS SWALE WITH STONE CHECK DAMS AND LEVEL SPREADER



INFILTRATION BASIN WITH SEDIMENT FOREBAY



DRY EXTENDED DETENTION BASIN WITH MICROPOOL



**VEGETATED FILTER STRIP** 



PREFORMED SCOUR HOLES



4 FT DEEP SUMP CATCH BASINS



HYDRODYNAMIC SEPARATOR



**OIL WATER SEPARATOR** 

#### PROVIDING BENEFIT BUT EXCLUDED FROM CALCULATIONS

VEGETATED / STONE FILTER STRIP
GRASS SWALE WITH CHECK DAMS & LEVEL SPREADER
MULTI-POND LAYOUT
OIL WATER SEPARATORS
BMPs TARGET PHOSPHORUS & NUTRIENT REMOVAL

## MEET OR EXCEED TOWN OF HUDSON AND STATE OF NEW HAMPSHIRE REGULATION

#### ±125% OF REQUIRED VOLUME TREATED ±470% OF REQUI