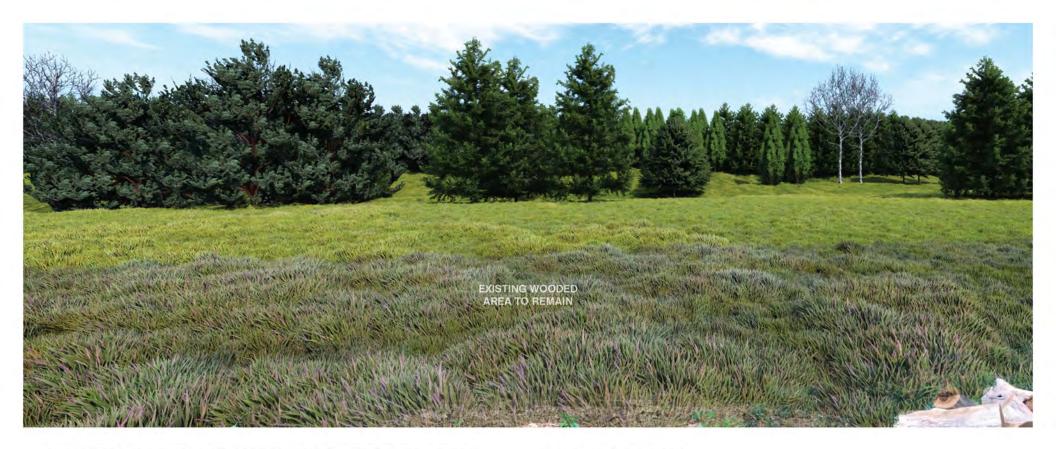

OVAL

## MEET OR EXCEED TOWN OF HUDSON AND STATE OF NEW HAMPSHIRE REGULATION

#### ±125% OF REQUIRED VOLUME TREATED ±470% OF REQUIRED GRv PROVIDED

Water Quality Volume &
Groundwater Recharge Compliance (CF)

| v                      | WQv     |         |  |
|------------------------|---------|---------|--|
| Required               | 497,586 |         |  |
| 90% TSS Provided       | 599,476 | 101,890 |  |
| 80% TSS Provided       | 30,000  | 30,000  |  |
| TBD% TSS Dry Ext. Det. | 20,017  | 20,017  |  |

| GF             | Rv      |         |
|----------------|---------|---------|
| Required       | 125,228 |         |
| Total Provided | 589,121 | 463,893 |























































































SCALE IN FEET





























































































## THANK YOU