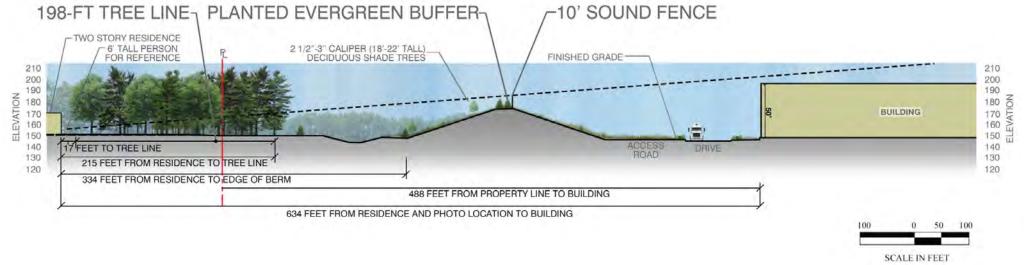

T OR EXCEED TOWN OF HUDSON AND STATE OF NEW HAMPSHIRE REGULATION

#### ±125% OF REQUIRED VOLUME TREATED ±470% OF REQUIRED GRv PROVIDED

Water Quality Volume &
Groundwater Recharge Compliance (CF)

| v                      | WQv     |         |  |
|------------------------|---------|---------|--|
| Required               | 497,586 |         |  |
| 90% TSS Provided       | 599,476 | 101,890 |  |
| 80% TSS Provided       | 30,000  | 30,000  |  |
| TBD% TSS Dry Ext. Det. | 20,017  | 20,017  |  |

| GF             | Rv      |         |
|----------------|---------|---------|
| Required       | 125,228 |         |
| Total Provided | 589,121 | 463,893 |























































































SCALE IN FEET





























































































## THANK YOU