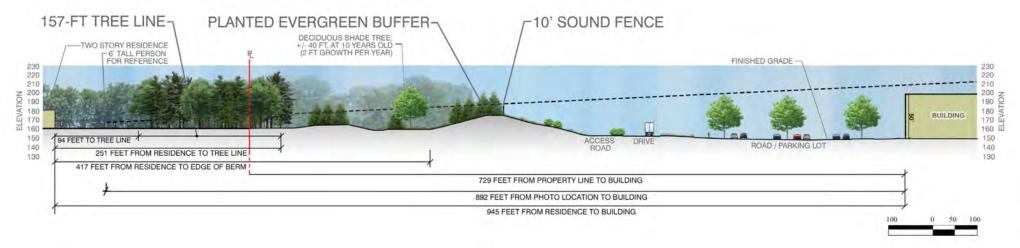

NUTRIENT REMOVAL

## MEET OR EXCEED TOWN OF HUDSON AND STATE OF NEW HAMPSHIRE REGULATION

#### ±125% OF REQUIRED VOLUME TREATED ±470% OF REQUIRED GRv PROVIDED

Water Quality Volume &
Groundwater Recharge Compliance (CF)

| v                      | WQv     |         |  |
|------------------------|---------|---------|--|
| Required               | 497,586 |         |  |
| 90% TSS Provided       | 599,476 | 101,890 |  |
| 80% TSS Provided       | 30,000  | 30,000  |  |
| TBD% TSS Dry Ext. Det. | 20,017  | 20,017  |  |

| GF             | Rv      |         |
|----------------|---------|---------|
| Required       | 125,228 |         |
| Total Provided | 589,121 | 463,893 |























































































SCALE IN FEET





























































































## THANK YOU