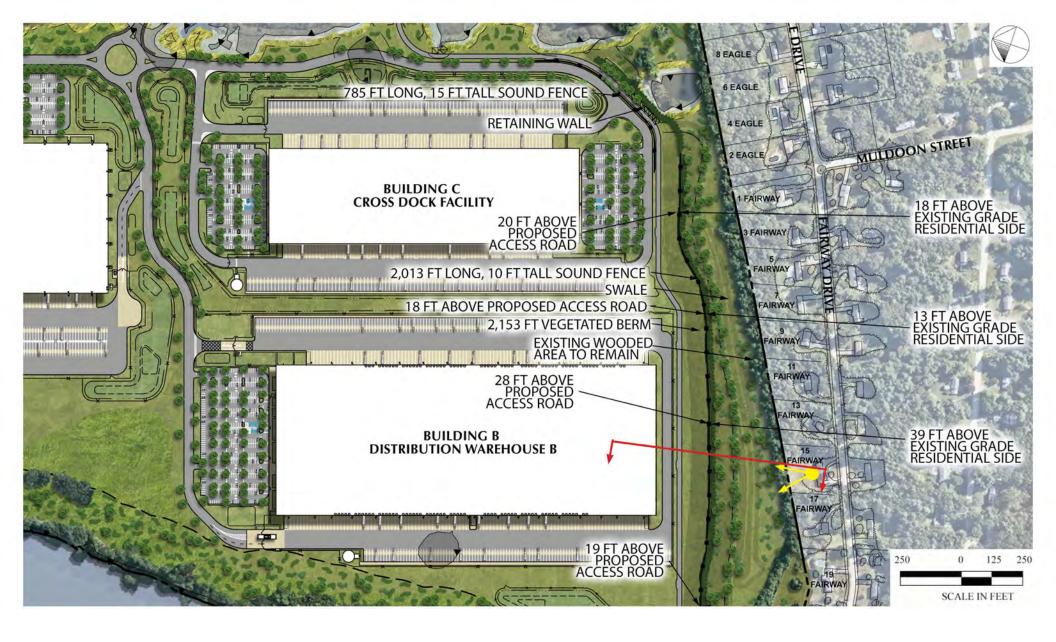

HUDSON AND STATE OF NEW HAMPSHIRE REGULATION

#### ±125% OF REQUIRED VOLUME TREATED ±470% OF REQUIRED GRv PROVIDED

Water Quality Volume &
Groundwater Recharge Compliance (CF)

| v                      | WQv     |         |  |
|------------------------|---------|---------|--|
| Required               | 497,586 |         |  |
| 90% TSS Provided       | 599,476 | 101,890 |  |
| 80% TSS Provided       | 30,000  | 30,000  |  |
| TBD% TSS Dry Ext. Det. | 20,017  | 20,017  |  |

| GF             | Rv      |         |
|----------------|---------|---------|
| Required       | 125,228 |         |
| Total Provided | 589,121 | 463,893 |























































































SCALE IN FEET





























































































## THANK YOU