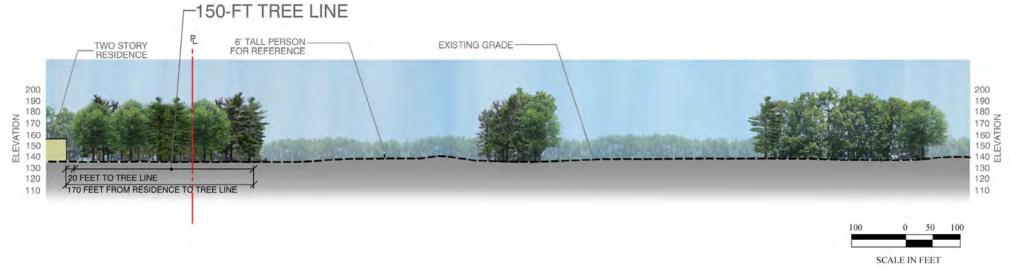

D TOWN OF HUDSON AND STATE OF NEW HAMPSHIRE REGULATION

#### ±125% OF REQUIRED VOLUME TREATED ±470% OF REQUIRED GRv PROVIDED

Water Quality Volume &
Groundwater Recharge Compliance (CF)

| v                      | WQv     |         |  |
|------------------------|---------|---------|--|
| Required               | 497,586 |         |  |
| 90% TSS Provided       | 599,476 | 101,890 |  |
| 80% TSS Provided       | 30,000  | 30,000  |  |
| TBD% TSS Dry Ext. Det. | 20,017  | 20,017  |  |

| GF             | Rv      |         |
|----------------|---------|---------|
| Required       | 125,228 |         |
| Total Provided | 589,121 | 463,893 |























































































SCALE IN FEET





























































































## THANK YOU