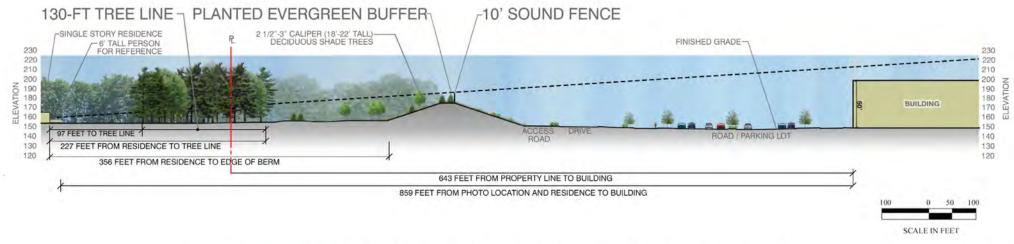

RGET PHOSPHORUS & NUTRIENT REMOVAL

## MEET OR EXCEED TOWN OF HUDSON AND STATE OF NEW HAMPSHIRE REGULATION

#### ±125% OF REQUIRED VOLUME TREATED ±470% OF REQUIRED GRv PROVIDED

Water Quality Volume &
Groundwater Recharge Compliance (CF)

| v                      | WQv     |         |  |
|------------------------|---------|---------|--|
| Required               | 497,586 |         |  |
| 90% TSS Provided       | 599,476 | 101,890 |  |
| 80% TSS Provided       | 30,000  | 30,000  |  |
| TBD% TSS Dry Ext. Det. | 20,017  | 20,017  |  |

| GF             | Rv      |         |
|----------------|---------|---------|
| Required       | 125,228 |         |
| Total Provided | 589,121 | 463,893 |























































































SCALE IN FEET





























































































## THANK YOU