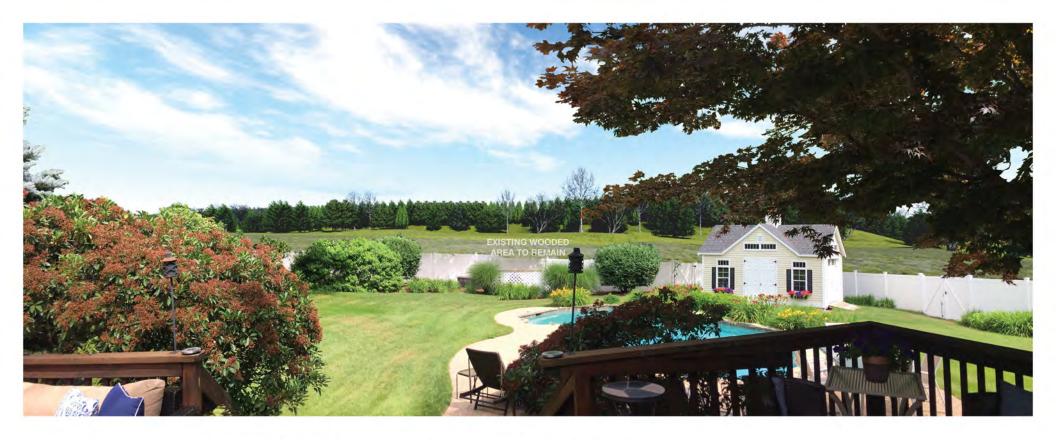

ET PHOSPHORUS & NUTRIENT REMOVAL

## MEET OR EXCEED TOWN OF HUDSON AND STATE OF NEW HAMPSHIRE REGULATION

#### ±125% OF REQUIRED VOLUME TREATED ±470% OF REQUIRED GRv PROVIDED

Water Quality Volume &
Groundwater Recharge Compliance (CF)

| v                      | WQv     |         |  |
|------------------------|---------|---------|--|
| Required               | 497,586 |         |  |
| 90% TSS Provided       | 599,476 | 101,890 |  |
| 80% TSS Provided       | 30,000  | 30,000  |  |
| TBD% TSS Dry Ext. Det. | 20,017  | 20,017  |  |

| GF             | Rv      |         |
|----------------|---------|---------|
| Required       | 125,228 |         |
| Total Provided | 589,121 | 463,893 |























































































SCALE IN FEET





























































































## THANK YOU