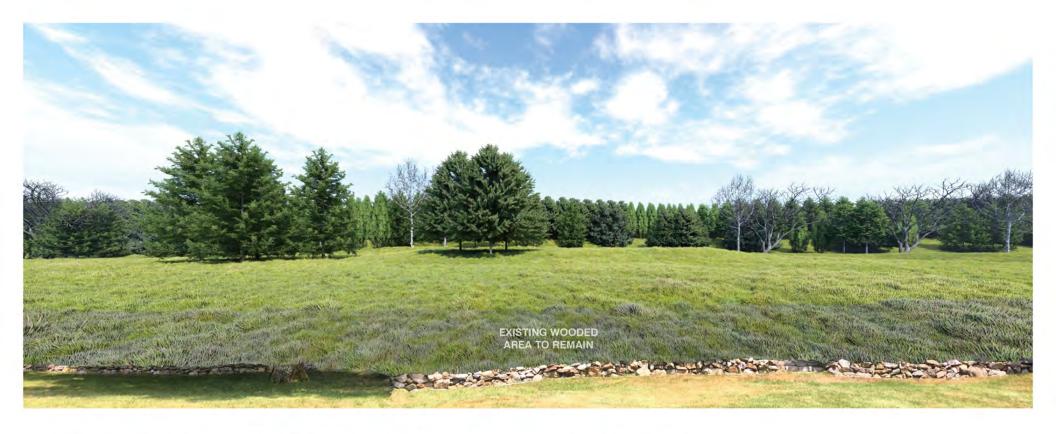

& NUTRIENT REMOVAL

## MEET OR EXCEED TOWN OF HUDSON AND STATE OF NEW HAMPSHIRE REGULATION

#### ±125% OF REQUIRED VOLUME TREATED ±470% OF REQUIRED GRv PROVIDED

Water Quality Volume &
Groundwater Recharge Compliance (CF)

| v                      | WQv     |         |  |
|------------------------|---------|---------|--|
| Required               | 497,586 |         |  |
| 90% TSS Provided       | 599,476 | 101,890 |  |
| 80% TSS Provided       | 30,000  | 30,000  |  |
| TBD% TSS Dry Ext. Det. | 20,017  | 20,017  |  |

| GF             | Rv      |         |
|----------------|---------|---------|
| Required       | 125,228 |         |
| Total Provided | 589,121 | 463,893 |























































































SCALE IN FEET





























































































## THANK YOU