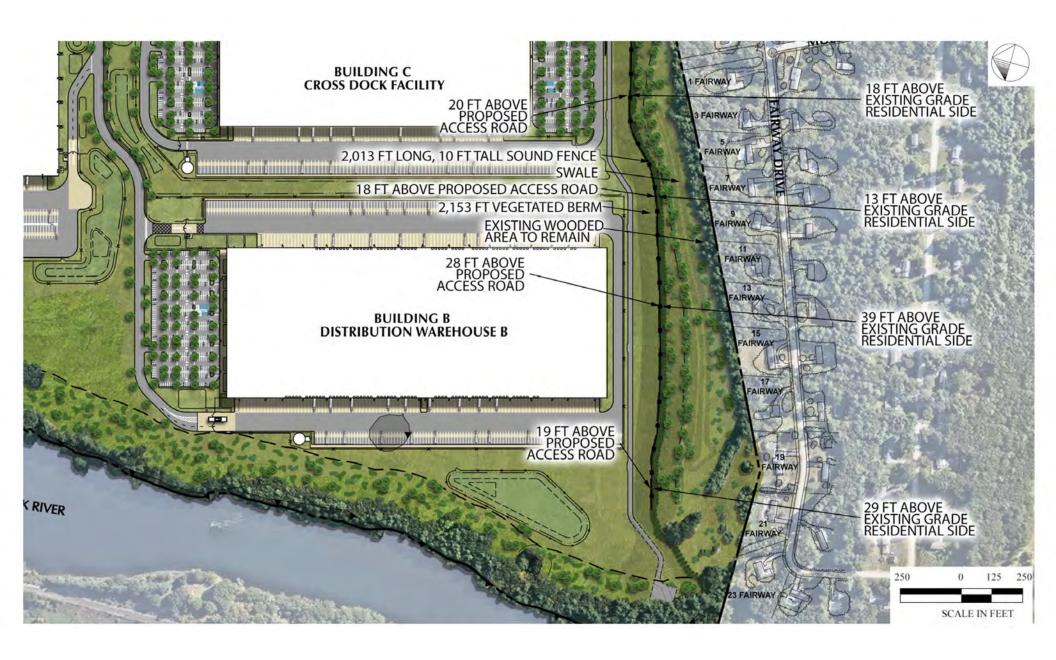

P
GRASS SWALE WITH CHECK DAMS & LEVEL SPREADER
MULTI-POND LAYOUT
OIL WATER SEPARATORS
BMPs TARGET PHOSPHORUS & NUTRIENT REMOVAL

## MEET OR EXCEED TOWN OF HUDSON AND STATE OF NEW HAMPSHIRE REGULATION

#### ±125% OF REQUIRED VOLUME TREATED ±470% OF REQUIRED GRv PROVIDED

Water Quality Volume &
Groundwater Recharge Compliance (CF)

| v                      | WQv     |         |  |
|------------------------|---------|---------|--|
| Required               | 497,586 |         |  |
| 90% TSS Provided       | 599,476 | 101,890 |  |
| 80% TSS Provided       | 30,000  | 30,000  |  |
| TBD% TSS Dry Ext. Det. | 20,017  | 20,017  |  |

| GF             | Rv      |         |
|----------------|---------|---------|
| Required       | 125,228 |         |
| Total Provided | 589,121 | 463,893 |























































































SCALE IN FEET





























































































## THANK YOU