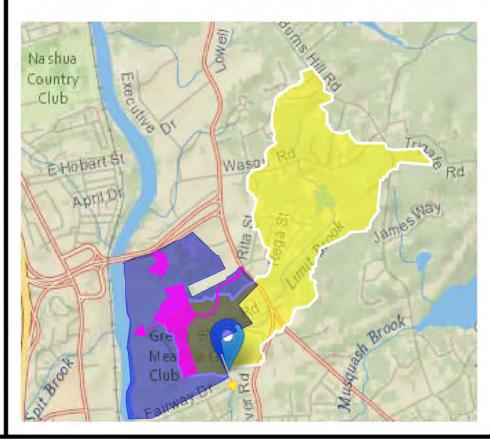

55,762   | Oct-2016 | 55,195   | Oct-2017 | 56,132   | Oct-2018 | 57,721   | Oct-2019 | 58,560   |
| Nov-2015                      | 61,667   | Nov-2016 | 61,014   | Nov-2017 | 63,478   | Nov-2018 | 66,253   | Nov-2019 | 66,027   |
| Dec-2015                      | 76,264   | Dec-2016 | 75,994   | Dec-2017 | 78,456   | Dec-2018 | 77,883   | Dec-2019 | 77,648   |
| Increase Over JanNov. Average |          |          |          |          |          |          |          |          |          |
|                               | 40%      |          | 39%      |          | 42%      |          | 36%      |          | 34%      |







SITE LOCATION

ADT: 4,114

AM: 544

PM: 755









# **NORTHEASTERN UP-STREAM CONTRIBUTING WATERSHED**

#### **LIMIT BROOK UP-STREAM CONTRIBUTING WATERSHED**











GRASS SWALE WITH STONE CHECK DAMS AND LEVEL SPREADER



INFILTRATION BASIN WITH SEDIMENT FOREBAY



DRY EXTENDED DETENTION BASIN WITH MICROPOOL



**VEGETATED FILTER STRIP** 



PREFORMED SCOUR HOLES



4 FT DEEP SUMP CATCH BASINS



HYDRODYNAMIC SEPARATOR



**OIL WATER SEPARATOR** 

#### PROVIDING BENEFIT BUT EXCLUDED FROM CALCULATIONS

VEGETATED / STONE FILTER STRIP
GRASS SWALE WITH CHECK DAMS & LEVEL SPREADER
MULTI-POND LAYOUT
OIL WATER SEPARATORS
BMPs TARGET PHOSPHORUS & NUTRIENT REMOVAL

## MEET OR EXCEED TOWN OF HUDSON AND STATE OF NEW HAMPSHIRE REGULATION

#### ±125% OF REQUIRED VOLUME TREATED ±470% OF REQUIRED GRv PROVIDED

Water Quality Volume &
Groundwater Recharge Compliance (CF)

| v                      | WQv     |         |  |
|------------------------|---------|--