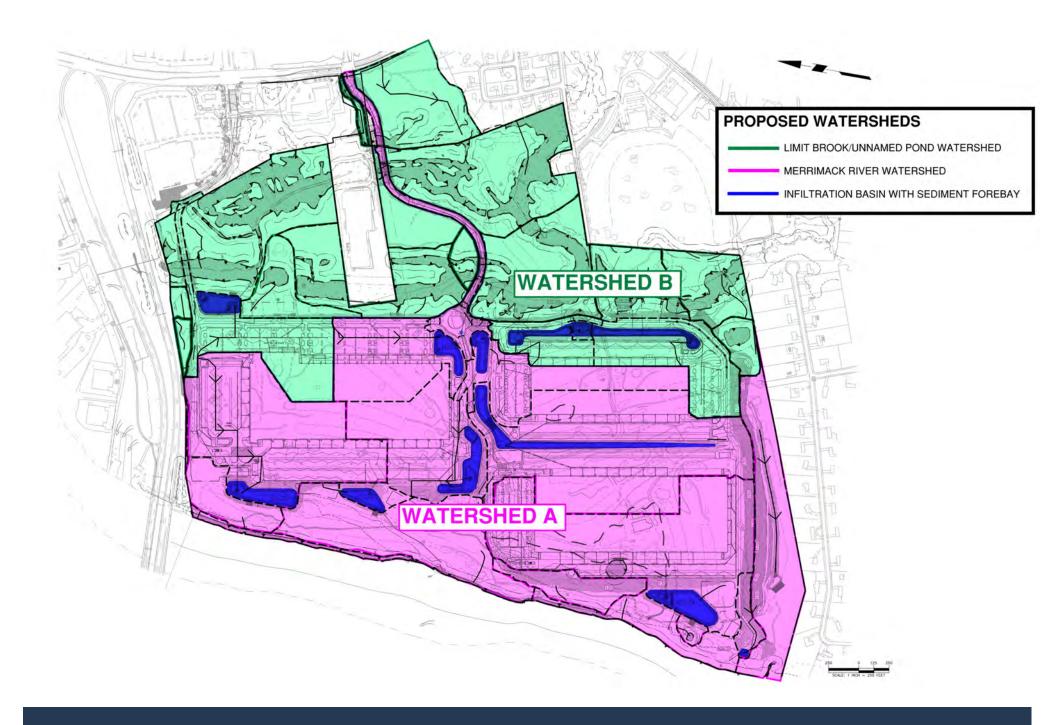

#### **LIMIT BROOK UP-STREAM CONTRIBUTING WATERSHED**

GRASS SWALE WITH STONE CHECK DAMS AND LEVEL SPREADER

INFILTRATION BASIN WITH SEDIMENT FOREBAY

DRY EXTENDED DETENTION BASIN WITH MICROPOOL

**VEGETATED FILTER STRIP** 

PREFORMED SCOUR HOLES

4 FT DEEP SUMP CATCH BASINS

HYDRODYNAMIC SEPARATOR

**OIL WATER SEPARATOR** 

#### PROVIDING BENEFIT BUT EXCLUDED FROM CALCULATIONS

VEGETATED / STONE FILTER STRIP
GRASS SWALE WITH CHECK DAMS & LEVEL SPREADER
MULTI-POND LAYOUT
OIL WATER SEPARATORS
BMPs TARGET PHOSPHORUS & NUTRIENT REMOVAL