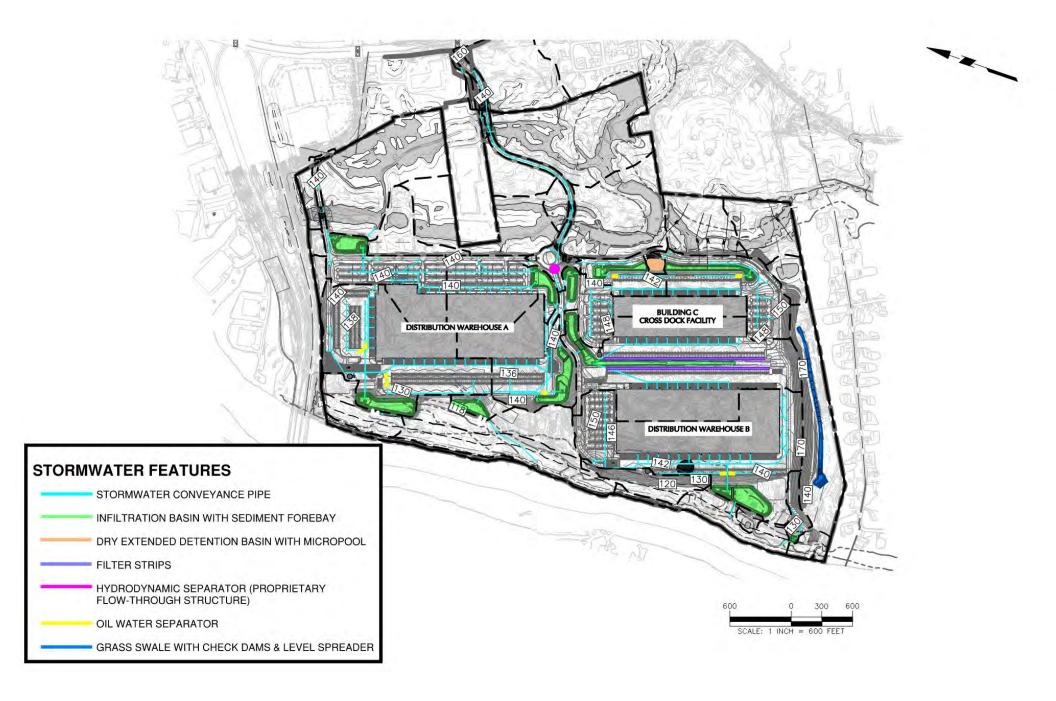

#### **LIMIT BROOK UP-STREAM CONTRIBUTING WATERSHED**

GRASS SWALE WITH STONE CHECK DAMS AND LEVEL SPREADER

INFILTRATION BASIN WITH SEDIMENT FOREBAY

DRY EXTENDED DETENTION BASIN WITH MICROPOOL

**VEGETATED FILTER STRIP** 

PREFORMED SCOUR HOLES

4 FT DEEP SUMP CATCH BASINS

HYDRODYNAMIC SEPARATOR

**OIL WATER SEPARATOR** 

#### PROVIDING BENEFIT BUT EXCLUDED FROM CALCULATIONS

VEGETATED / STONE FILTER STRIP
GRASS SWALE WITH CHECK DAMS & LEVEL SPREADER
MULTI-POND LAYOUT
OIL WATER SEPARATORS
BMPs TARGET PHOSPHORUS & NUTRIENT REMOVAL