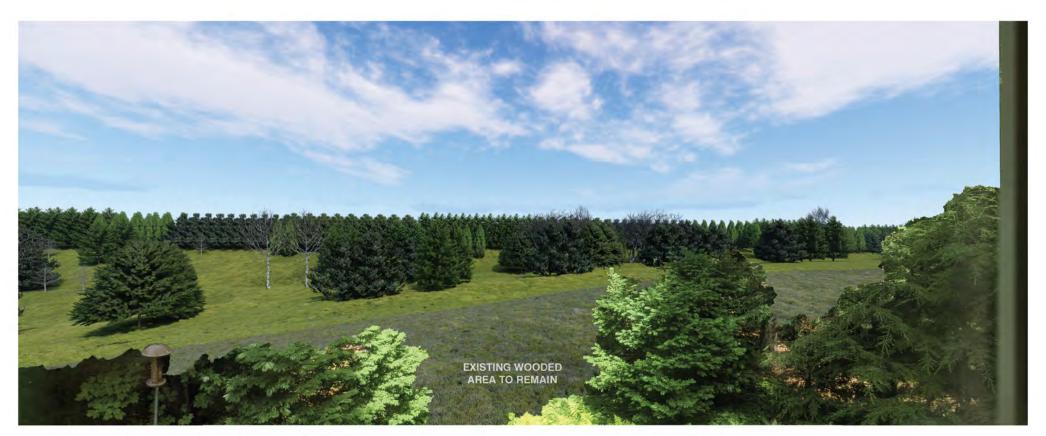

OF HUDSON AND STATE OF NEW HAMPSHIRE REGULATION

#### ±125% OF REQUIRED VOLUME TREATED ±470% OF REQUIRED GRv PROVIDED

Water Quality Volume &
Groundwater Recharge Compliance (CF)

| v                      | WQv     |         |  |
|------------------------|---------|---------|--|
| Required               | 497,586 |         |  |
| 90% TSS Provided       | 599,476 | 101,890 |  |
| 80% TSS Provided       | 30,000  | 30,000  |  |
| TBD% TSS Dry Ext. Det. | 20,017  | 20,017  |  |

| GF             | Rv      |         |
|----------------|---------|---------|
| Required       | 125,228 |         |
| Total Provided | 589,121 | 463,893 |























































































SCALE IN FEET





























































































## THANK YOU