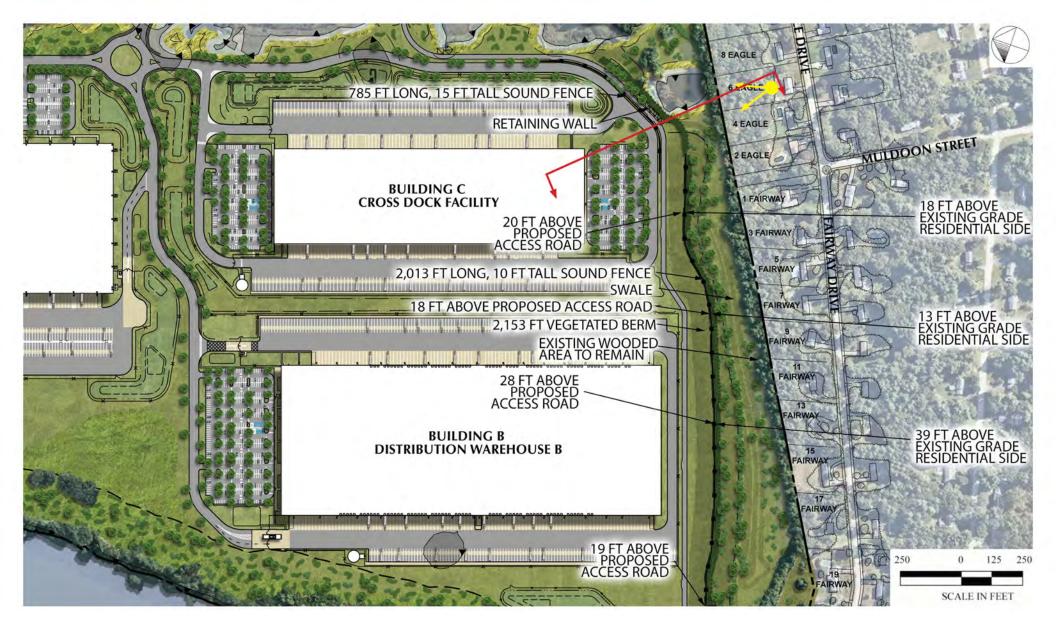

ADER
MULTI-POND LAYOUT
OIL WATER SEPARATORS
BMPs TARGET PHOSPHORUS & NUTRIENT REMOVAL

## MEET OR EXCEED TOWN OF HUDSON AND STATE OF NEW HAMPSHIRE REGULATION

#### ±125% OF REQUIRED VOLUME TREATED ±470% OF REQUIRED GRv PROVIDED

Water Quality Volume &
Groundwater Recharge Compliance (CF)

| v                      | WQv     |         |  |
|------------------------|---------|---------|--|
| Required               | 497,586 |         |  |
| 90% TSS Provided       | 599,476 | 101,890 |  |
| 80% TSS Provided       | 30,000  | 30,000  |  |
| TBD% TSS Dry Ext. Det. | 20,017  | 20,017  |  |

| GF             | Rv      |         |
|----------------|---------|---------|
| Required       | 125,228 |         |
| Total Provided | 589,121 | 463,893 |























































































SCALE IN FEET





























































































## THANK YOU