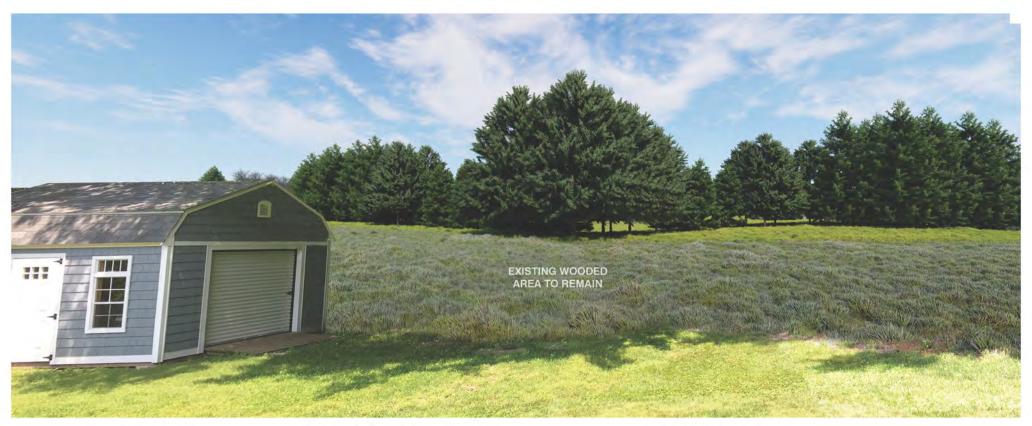

SPREADER
MULTI-POND LAYOUT
OIL WATER SEPARATORS
BMPs TARGET PHOSPHORUS & NUTRIENT REMOVAL

## MEET OR EXCEED TOWN OF HUDSON AND STATE OF NEW HAMPSHIRE REGULATION

#### ±125% OF REQUIRED VOLUME TREATED ±470% OF REQUIRED GRv PROVIDED

Water Quality Volume &
Groundwater Recharge Compliance (CF)

| v                      | WQv     |         |  |
|------------------------|---------|---------|--|
| Required               | 497,586 |         |  |
| 90% TSS Provided       | 599,476 | 101,890 |  |
| 80% TSS Provided       | 30,000  | 30,000  |  |
| TBD% TSS Dry Ext. Det. | 20,017  | 20,017  |  |

| GF             | Rv      |         |
|----------------|---------|---------|
| Required       | 125,228 |         |
| Total Provided | 589,121 | 463,893 |























































































SCALE IN FEET





























































































## THANK YOU