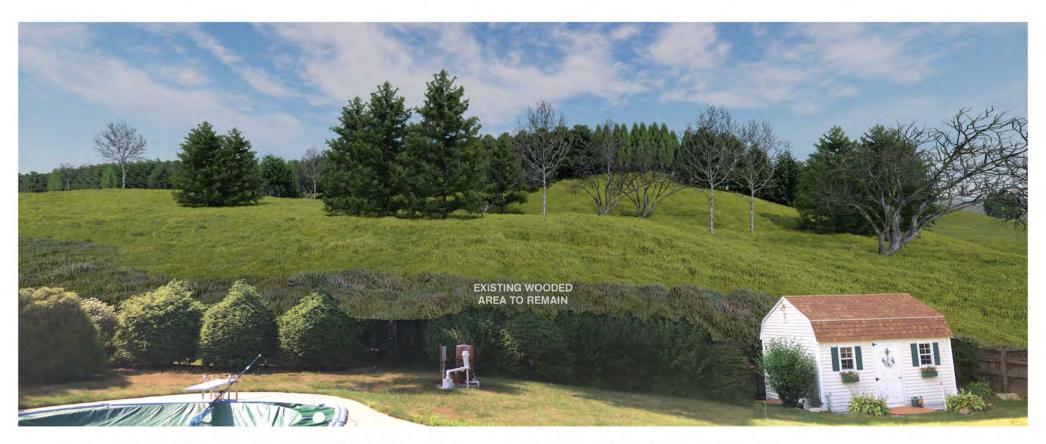

IL WATER SEPARATORS
BMPs TARGET PHOSPHORUS & NUTRIENT REMOVAL

## MEET OR EXCEED TOWN OF HUDSON AND STATE OF NEW HAMPSHIRE REGULATION

#### ±125% OF REQUIRED VOLUME TREATED ±470% OF REQUIRED GRv PROVIDED

Water Quality Volume &
Groundwater Recharge Compliance (CF)

| v                      | WQv     |         |  |
|------------------------|---------|---------|--|
| Required               | 497,586 |         |  |
| 90% TSS Provided       | 599,476 | 101,890 |  |
| 80% TSS Provided       | 30,000  | 30,000  |  |
| TBD% TSS Dry Ext. Det. | 20,017  | 20,017  |  |

| GF             | Rv      |         |
|----------------|---------|---------|
| Required       | 125,228 |         |
| Total Provided | 589,121 | 463,893 |























































































SCALE IN FEET





























































































## THANK YOU