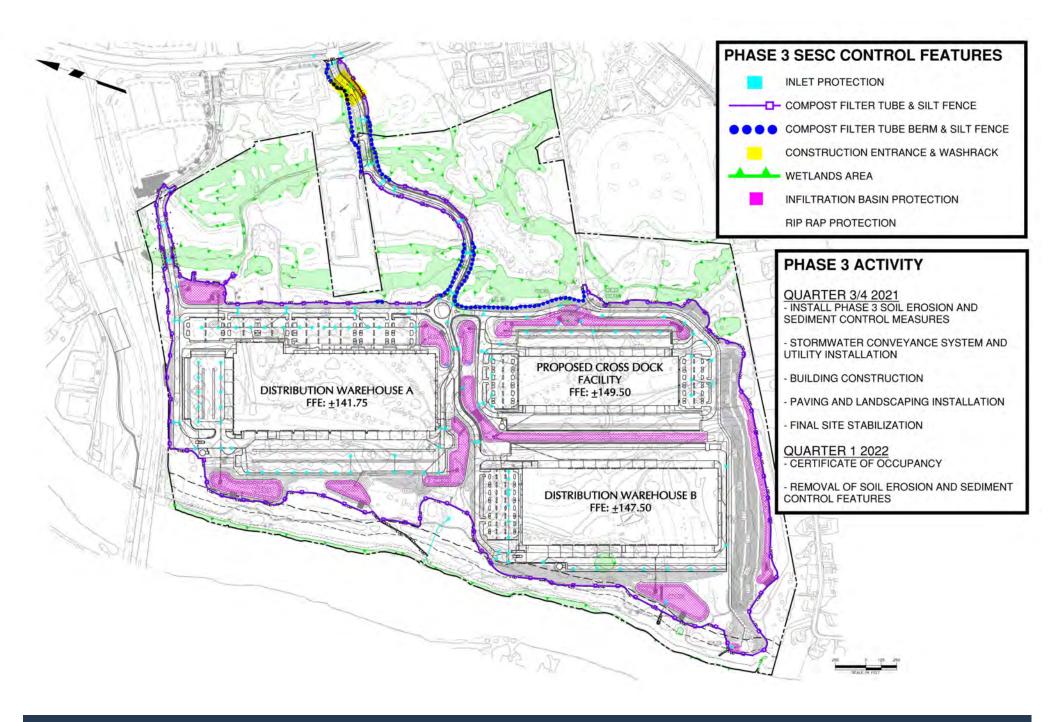

R STRIP
GRASS SWALE WITH CHECK DAMS & LEVEL SPREADER
MULTI-POND LAYOUT
OIL WATER SEPARATORS
BMPs TARGET PHOSPHORUS & NUTRIENT REMOVAL

## MEET OR EXCEED TOWN OF HUDSON AND STATE OF NEW HAMPSHIRE REGULATION

#### ±125% OF REQUIRED VOLUME TREATED ±470% OF REQUIRED GRv PROVIDED

Water Quality Volume &
Groundwater Recharge Compliance (CF)

| v                      | WQv     |         |  |
|------------------------|---------|---------|--|
| Required               | 497,586 |         |  |
| 90% TSS Provided       | 599,476 | 101,890 |  |
| 80% TSS Provided       | 30,000  | 30,000  |  |
| TBD% TSS Dry Ext. Det. | 20,017  | 20,017  |  |

| GF             | Rv      |         |
|----------------|---------|---------|
| Required       | 125,228 |         |
| Total Provided | 589,121 | 463,893 |























































































SCALE IN FEET





























































































## THANK YOU