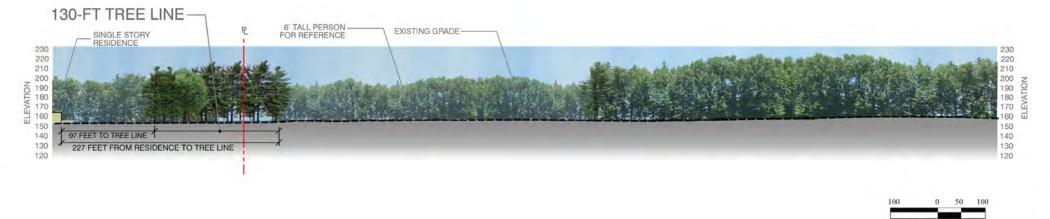

SEPARATORS
BMPs TARGET PHOSPHORUS & NUTRIENT REMOVAL

## MEET OR EXCEED TOWN OF HUDSON AND STATE OF NEW HAMPSHIRE REGULATION

#### ±125% OF REQUIRED VOLUME TREATED ±470% OF REQUIRED GRv PROVIDED

Water Quality Volume &
Groundwater Recharge Compliance (CF)

| v                      | WQv     |         |  |
|------------------------|---------|---------|--|
| Required               | 497,586 |         |  |
| 90% TSS Provided       | 599,476 | 101,890 |  |
| 80% TSS Provided       | 30,000  | 30,000  |  |
| TBD% TSS Dry Ext. Det. | 20,017  | 20,017  |  |

| GF             | Rv      |         |
|----------------|---------|---------|
| Required       | 125,228 |         |
| Total Provided | 589,121 | 463,893 |























































































SCALE IN FEET





























































































## THANK YOU