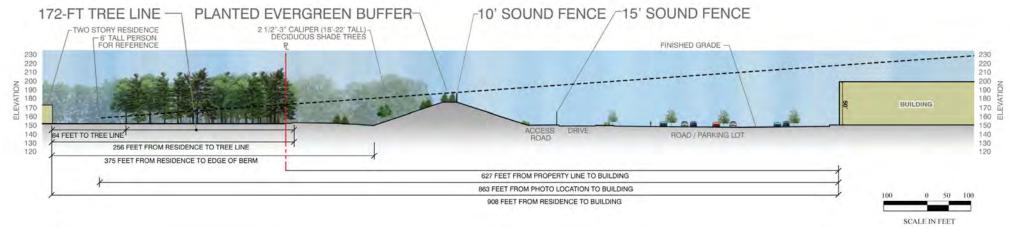

OIL WATER SEPARATORS
BMPs TARGET PHOSPHORUS & NUTRIENT REMOVAL

## MEET OR EXCEED TOWN OF HUDSON AND STATE OF NEW HAMPSHIRE REGULATION

#### ±125% OF REQUIRED VOLUME TREATED ±470% OF REQUIRED GRv PROVIDED

Water Quality Volume &
Groundwater Recharge Compliance (CF)

| v                      | WQv     |         |  |
|------------------------|---------|---------|--|
| Required               | 497,586 |         |  |
| 90% TSS Provided       | 599,476 | 101,890 |  |
| 80% TSS Provided       | 30,000  | 30,000  |  |
| TBD% TSS Dry Ext. Det. | 20,017  | 20,017  |  |

| GF             | Rv      |         |
|----------------|---------|---------|
| Required       | 125,228 |         |
| Total Provided | 589,121 | 463,893 |























































































SCALE IN FEET





























































































## THANK YOU