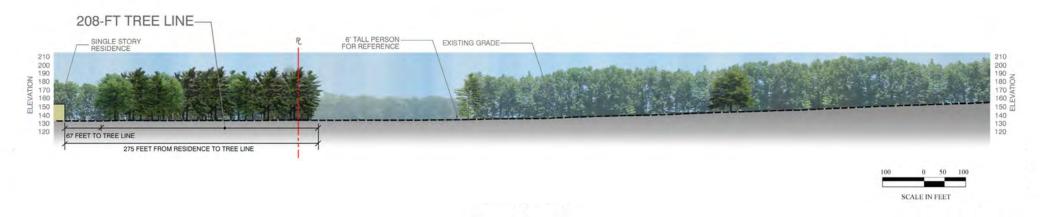

MULTI-POND LAYOUT
OIL WATER SEPARATORS
BMPs TARGET PHOSPHORUS & NUTRIENT REMOVAL

## MEET OR EXCEED TOWN OF HUDSON AND STATE OF NEW HAMPSHIRE REGULATION

#### ±125% OF REQUIRED VOLUME TREATED ±470% OF REQUIRED GRv PROVIDED

Water Quality Volume &
Groundwater Recharge Compliance (CF)

| v                      | WQv     |         |  |
|------------------------|---------|---------|--|
| Required               | 497,586 |         |  |
| 90% TSS Provided       | 599,476 | 101,890 |  |
| 80% TSS Provided       | 30,000  | 30,000  |  |
| TBD% TSS Dry Ext. Det. | 20,017  | 20,017  |  |

| GF             | Rv      |         |
|----------------|---------|---------|
| Required       | 125,228 |         |
| Total Provided | 589,121 | 463,893 |























































































SCALE IN FEET





























































































## THANK YOU