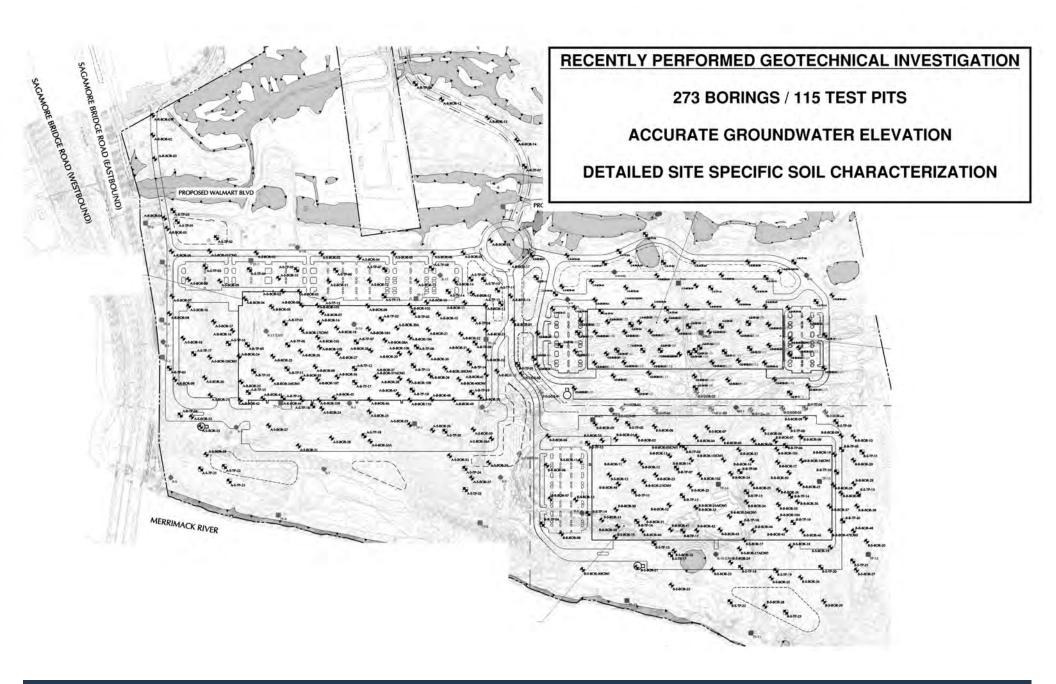

762   | Oct-2016 | 55,195   | Oct-2017 | 56,132   | Oct-2018 | 57,721   | Oct-2019 | 58,560   |
| Nov-2015                      | 61,667   | Nov-2016 | 61,014   | Nov-2017 | 63,478   | Nov-2018 | 66,253   | Nov-2019 | 66,027   |
| Dec-2015                      | 76,264   | Dec-2016 | 75,994   | Dec-2017 | 78,456   | Dec-2018 | 77,883   | Dec-2019 | 77,648   |
| Increase Over JanNov. Average |          |          |          |          |          |          |          |          |          |
|                               | 40%      |          | 39%      |          | 42%      |          | 36%      |          | 34%      |







SITE LOCATION

ADT: 4,114

AM: 544

PM: 755









# **NORTHEASTERN UP-STREAM CONTRIBUTING WATERSHED**

#### **LIMIT BROOK UP-STREAM CONTRIBUTING WATERSHED**











GRASS SWALE WITH STONE CHECK DAMS AND LEVEL SPREADER



INFILTRATION BASIN WITH SEDIMENT FOREBAY



DRY EXTENDED DETENTION BASIN WITH MICROPOOL



**VEGETATED FILTER STRIP** 



PREFORMED SCOUR HOLES



4 FT DEEP SUMP CATCH BASINS



HYDRODYNAMIC SEPARATOR



**OIL WATER SEPARATOR** 

#### PROVIDING BENEFIT BUT EXCLUDED FROM CALCULATIONS

VEGETATED / STONE FILTER STRIP
GRASS SWALE WITH CHECK DAMS & LEVEL SPREADER
MULTI-POND LAYOUT
OIL WATER SEPARATORS
BMPs TARGET PHOSPHORUS & NUTRIENT REMOVAL

## MEET OR EXCEED TOWN OF HUDSON AND STATE OF NEW HAMPSHIRE REGULATION

#### ±125% OF REQUIRED VOLUME TREATED ±470% OF REQUIRED GRv PROVIDED

Water Quality Volume &
Groundwater Recharge Compliance (CF)

| v                      | WQv     |         |  |
|------------------------|---------|------