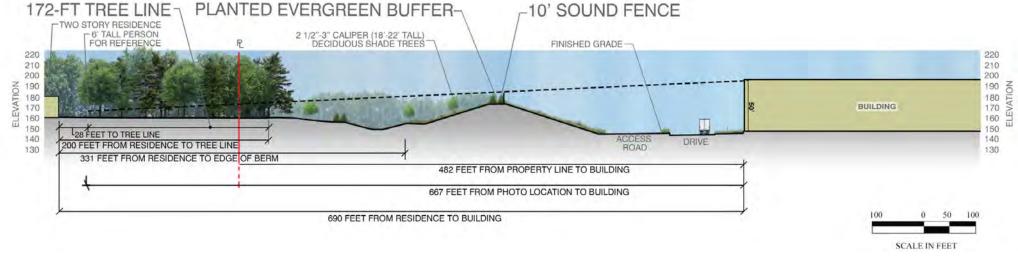

EMOVAL

## MEET OR EXCEED TOWN OF HUDSON AND STATE OF NEW HAMPSHIRE REGULATION

#### ±125% OF REQUIRED VOLUME TREATED ±470% OF REQUIRED GRv PROVIDED

Water Quality Volume &
Groundwater Recharge Compliance (CF)

| v                      | WQv     |         |  |
|------------------------|---------|---------|--|
| Required               | 497,586 |         |  |
| 90% TSS Provided       | 599,476 | 101,890 |  |
| 80% TSS Provided       | 30,000  | 30,000  |  |
| TBD% TSS Dry Ext. Det. | 20,017  | 20,017  |  |

| GF             | Rv      |         |
|----------------|---------|---------|
| Required       | 125,228 |         |
| Total Provided | 589,121 | 463,893 |























































































SCALE IN FEET





























































































## THANK YOU