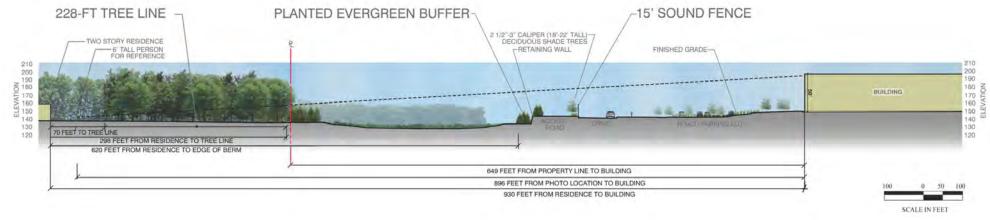

L SPREADER
MULTI-POND LAYOUT
OIL WATER SEPARATORS
BMPs TARGET PHOSPHORUS & NUTRIENT REMOVAL

## MEET OR EXCEED TOWN OF HUDSON AND STATE OF NEW HAMPSHIRE REGULATION

#### ±125% OF REQUIRED VOLUME TREATED ±470% OF REQUIRED GRv PROVIDED

Water Quality Volume &
Groundwater Recharge Compliance (CF)

| v                      | WQv     |         |  |
|------------------------|---------|---------|--|
| Required               | 497,586 |         |  |
| 90% TSS Provided       | 599,476 | 101,890 |  |
| 80% TSS Provided       | 30,000  | 30,000  |  |
| TBD% TSS Dry Ext. Det. | 20,017  | 20,017  |  |

| GF             | Rv      |         |
|----------------|---------|---------|
| Required       | 125,228 |         |
| Total Provided | 589,121 | 463,893 |























































































SCALE IN FEET





























































































## THANK YOU