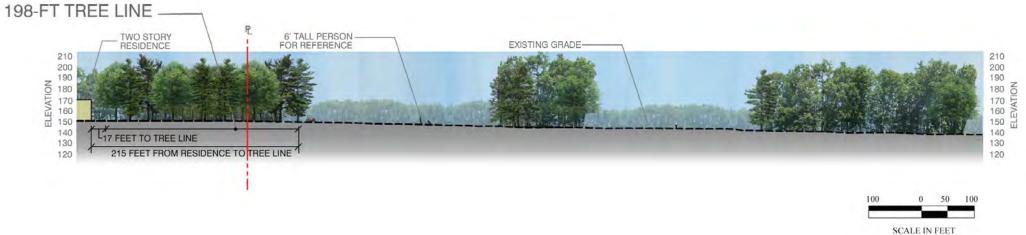

MEET OR EXCEED TOWN OF HUDSON AND STATE OF NEW HAMPSHIRE REGULATION

#### ±125% OF REQUIRED VOLUME TREATED ±470% OF REQUIRED GRv PROVIDED

Water Quality Volume &
Groundwater Recharge Compliance (CF)

| v                      | WQv     |         |  |
|------------------------|---------|---------|--|
| Required               | 497,586 |         |  |
| 90% TSS Provided       | 599,476 | 101,890 |  |
| 80% TSS Provided       | 30,000  | 30,000  |  |
| TBD% TSS Dry Ext. Det. | 20,017  | 20,017  |  |

| GF             | Rv      |         |
|----------------|---------|---------|
| Required       | 125,228 |         |
| Total Provided | 589,121 | 463,893 |























































































SCALE IN FEET





























































































## THANK YOU