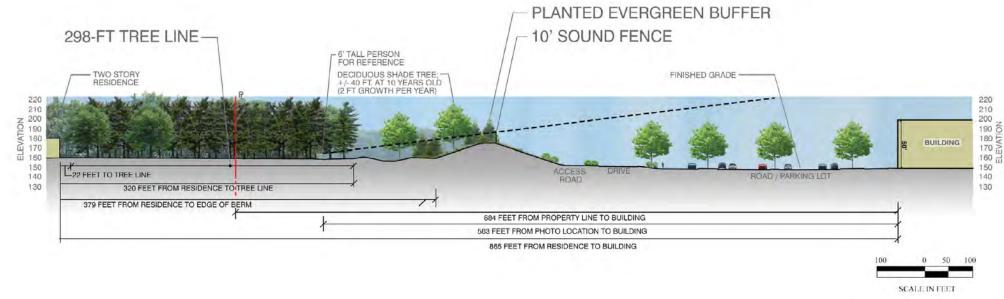

SWALE WITH CHECK DAMS & LEVEL SPREADER
MULTI-POND LAYOUT
OIL WATER SEPARATORS
BMPs TARGET PHOSPHORUS & NUTRIENT REMOVAL

## MEET OR EXCEED TOWN OF HUDSON AND STATE OF NEW HAMPSHIRE REGULATION

#### ±125% OF REQUIRED VOLUME TREATED ±470% OF REQUIRED GRv PROVIDED

Water Quality Volume &
Groundwater Recharge Compliance (CF)

| v                      | WQv     |         |  |
|------------------------|---------|---------|--|
| Required               | 497,586 |         |  |
| 90% TSS Provided       | 599,476 | 101,890 |  |
| 80% TSS Provided       | 30,000  | 30,000  |  |
| TBD% TSS Dry Ext. Det. | 20,017  | 20,017  |  |

| GF             | Rv      |         |
|----------------|---------|---------|
| Required       | 125,228 |         |
| Total Provided | 589,121 | 463,893 |























































































SCALE IN FEET





























































































## THANK YOU