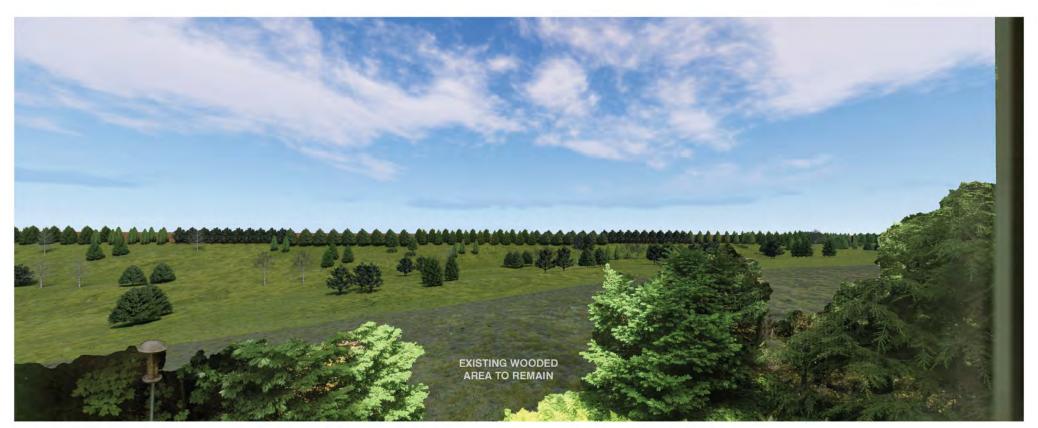

TOWN OF HUDSON AND STATE OF NEW HAMPSHIRE REGULATION

#### ±125% OF REQUIRED VOLUME TREATED ±470% OF REQUIRED GRv PROVIDED

Water Quality Volume &
Groundwater Recharge Compliance (CF)

| v                      | WQv     |         |  |
|------------------------|---------|---------|--|
| Required               | 497,586 |         |  |
| 90% TSS Provided       | 599,476 | 101,890 |  |
| 80% TSS Provided       | 30,000  | 30,000  |  |
| TBD% TSS Dry Ext. Det. | 20,017  | 20,017  |  |

| GF             | Rv      |         |
|----------------|---------|---------|
| Required       | 125,228 |         |
| Total Provided | 589,121 | 463,893 |























































































SCALE IN FEET





























































































## THANK YOU