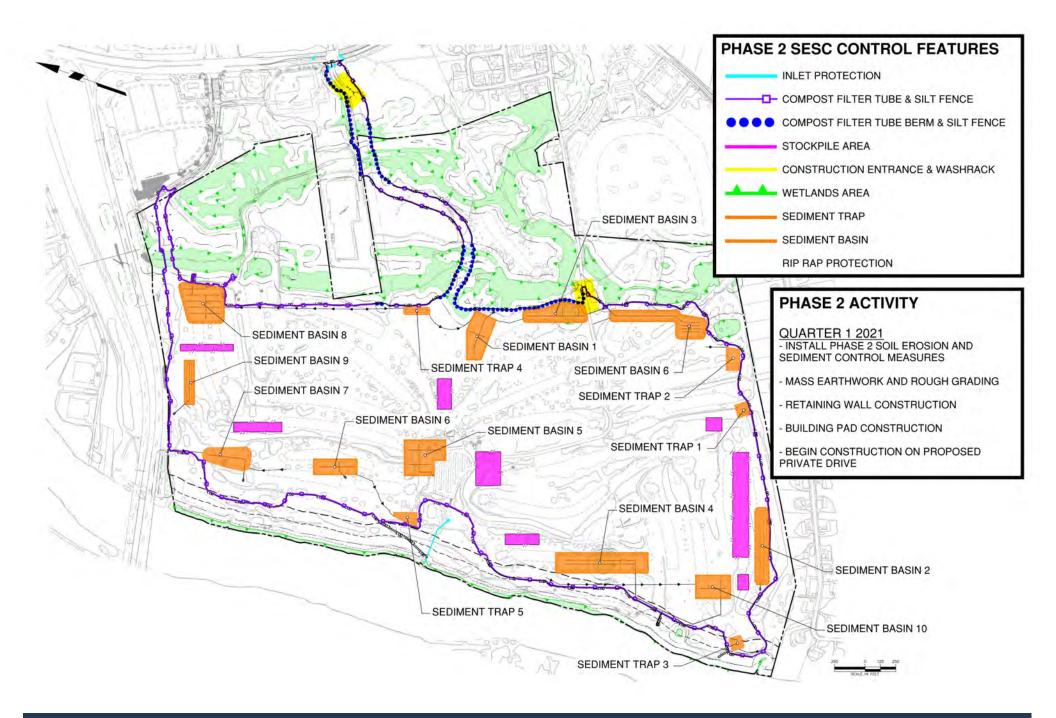

TER STRIP
GRASS SWALE WITH CHECK DAMS & LEVEL SPREADER
MULTI-POND LAYOUT
OIL WATER SEPARATORS
BMPs TARGET PHOSPHORUS & NUTRIENT REMOVAL

## MEET OR EXCEED TOWN OF HUDSON AND STATE OF NEW HAMPSHIRE REGULATION

#### ±125% OF REQUIRED VOLUME TREATED ±470% OF REQUIRED GRv PROVIDED

Water Quality Volume &
Groundwater Recharge Compliance (CF)

| v                      | WQv     |         |  |
|------------------------|---------|---------|--|
| Required               | 497,586 |         |  |
| 90% TSS Provided       | 599,476 | 101,890 |  |
| 80% TSS Provided       | 30,000  | 30,000  |  |
| TBD% TSS Dry Ext. Det. | 20,017  | 20,017  |  |

| GF             | Rv      |         |
|----------------|---------|---------|
| Required       | 125,228 |         |
| Total Provided | 589,121 | 463,893 |























































































SCALE IN FEET





























































































## THANK YOU