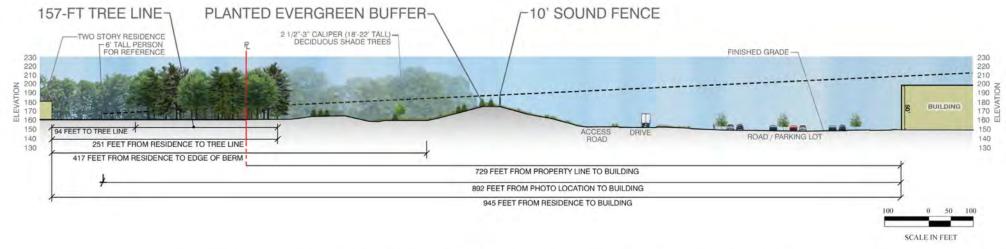

S & NUTRIENT REMOVAL

## MEET OR EXCEED TOWN OF HUDSON AND STATE OF NEW HAMPSHIRE REGULATION

#### ±125% OF REQUIRED VOLUME TREATED ±470% OF REQUIRED GRv PROVIDED

Water Quality Volume &
Groundwater Recharge Compliance (CF)

| v                      | WQv     |         |  |
|------------------------|---------|---------|--|
| Required               | 497,586 |         |  |
| 90% TSS Provided       | 599,476 | 101,890 |  |
| 80% TSS Provided       | 30,000  | 30,000  |  |
| TBD% TSS Dry Ext. Det. | 20,017  | 20,017  |  |

| GF             | Rv      |         |
|----------------|---------|---------|
| Required       | 125,228 |         |
| Total Provided | 589,121 | 463,893 |























































































SCALE IN FEET





























































































## THANK YOU