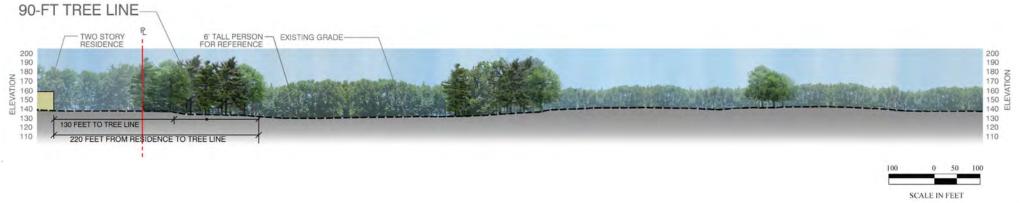

F NEW HAMPSHIRE REGULATION

#### ±125% OF REQUIRED VOLUME TREATED ±470% OF REQUIRED GRv PROVIDED

Water Quality Volume &
Groundwater Recharge Compliance (CF)

| v                      | WQv     |         |  |
|------------------------|---------|---------|--|
| Required               | 497,586 |         |  |
| 90% TSS Provided       | 599,476 | 101,890 |  |
| 80% TSS Provided       | 30,000  | 30,000  |  |
| TBD% TSS Dry Ext. Det. | 20,017  | 20,017  |  |

| GF             | Rv      |         |
|----------------|---------|---------|
| Required       | 125,228 |         |
| Total Provided | 589,121 | 463,893 |























































































SCALE IN FEET





























































































## THANK YOU