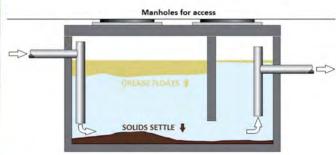

PREFORMED SCOUR HOLES

4 FT DEEP SUMP CATCH BASINS

HYDRODYNAMIC SEPARATOR

**OIL WATER SEPARATOR** 