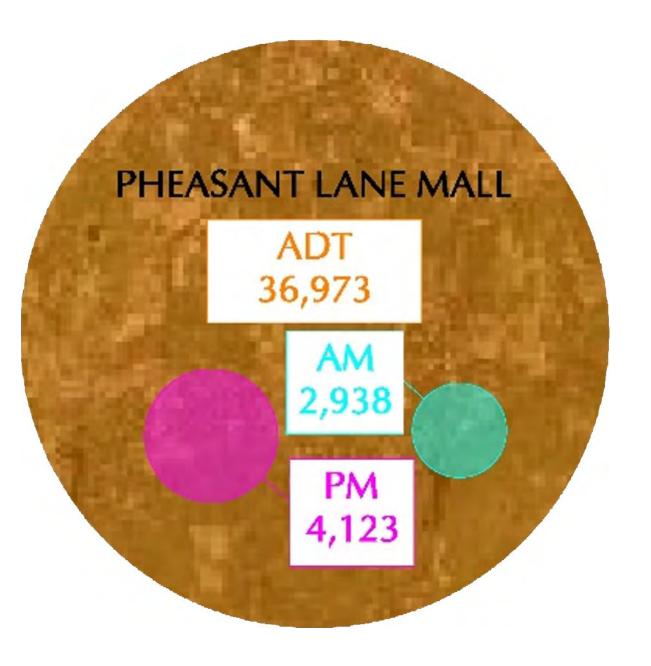

Sep-2015                      | 51,759   | Sep-2016 | 51,571   | Sep-2017 | 54,177   | Sep-2018 | 54,906   | Sep-2019 | 54,515   |
| Oct-2015                      | 55,762   | Oct-2016 | 55,195   | Oct-2017 | 56,132   | Oct-2018 | 57,721   | Oct-2019 | 58,560   |
| Nov-2015                      | 61,667   | Nov-2016 | 61,014   | Nov-2017 | 63,478   | Nov-2018 | 66,253   | Nov-2019 | 66,027   |
| Dec-2015                      | 76,264   | Dec-2016 | 75,994   | Dec-2017 | 78,456   | Dec-2018 | 77,883   | Dec-2019 | 77,648   |
| Increase Over JanNov. Average |          |          |          |          |          |          |          |          |          |
|                               | 40%      |          | 39%      |          | 42%      |          | 36%      |          | 34%      |







SITE LOCATION

ADT: 4,114

AM: 544

PM: 755









# **NORTHEASTERN UP-STREAM CONTRIBUTING WATERSHED**

#### **LIMIT BROOK UP-STREAM CONTRIBUTING WATERSHED**











GRASS SWALE WITH STONE CHECK DAMS AND LEVEL SPREADER



INFILTRATION BASIN WITH SEDIMENT FOREBAY



DRY EXTENDED DETENTION BASIN WITH MICROPOOL



**VEGETATED FILTER STRIP** 



PREFORMED SCOUR HOLES



4 FT DEEP SUMP CATCH BASINS



HYDRODYNAMIC SEPARATOR



**OIL WATER SEPARATOR** 

#### PROVIDING BENEFIT BUT EXCLUDED FROM CALCULATIONS

VEGETATED / STONE FILTER STRIP
GRASS SWALE WITH CHECK DAMS & LEVEL SPREADER
MULTI-POND LAYOUT
OIL WATER SEPARATORS
BMPs TARGET PHOSPHORUS & NUTRIENT REMOVAL

## MEET OR EXCEED TOWN OF HUDSON AND STATE OF NEW HAMPSHIRE REGULATION

#### ±125% OF REQUIRED VOLUME TREATED ±470% OF REQUIRE