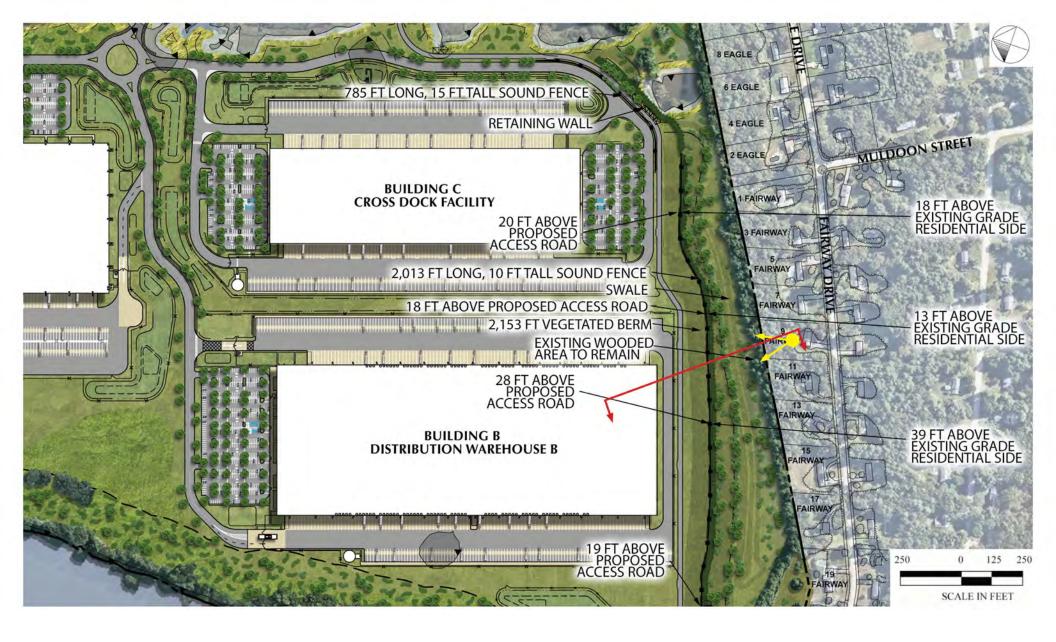

TRIENT REMOVAL

## MEET OR EXCEED TOWN OF HUDSON AND STATE OF NEW HAMPSHIRE REGULATION

#### ±125% OF REQUIRED VOLUME TREATED ±470% OF REQUIRED GRv PROVIDED

Water Quality Volume &
Groundwater Recharge Compliance (CF)

| v                      | WQv     |         |  |
|------------------------|---------|---------|--|
| Required               | 497,586 |         |  |
| 90% TSS Provided       | 599,476 | 101,890 |  |
| 80% TSS Provided       | 30,000  | 30,000  |  |
| TBD% TSS Dry Ext. Det. | 20,017  | 20,017  |  |

| GF             | Rv      |         |
|----------------|---------|---------|
| Required       | 125,228 |         |
| Total Provided | 589,121 | 463,893 |























































































SCALE IN FEET





























































































## THANK YOU