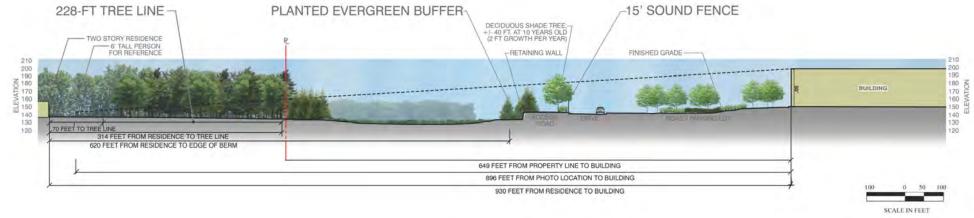

READER
MULTI-POND LAYOUT
OIL WATER SEPARATORS
BMPs TARGET PHOSPHORUS & NUTRIENT REMOVAL

## MEET OR EXCEED TOWN OF HUDSON AND STATE OF NEW HAMPSHIRE REGULATION

#### ±125% OF REQUIRED VOLUME TREATED ±470% OF REQUIRED GRv PROVIDED

Water Quality Volume &
Groundwater Recharge Compliance (CF)

| v                      | WQv     |         |  |
|------------------------|---------|---------|--|
| Required               | 497,586 |         |  |
| 90% TSS Provided       | 599,476 | 101,890 |  |
| 80% TSS Provided       | 30,000  | 30,000  |  |
| TBD% TSS Dry Ext. Det. | 20,017  | 20,017  |  |

| GF             | Rv      |         |
|----------------|---------|---------|
| Required       | 125,228 |         |
| Total Provided | 589,121 | 463,893 |























































































SCALE IN FEET





























































































## THANK YOU