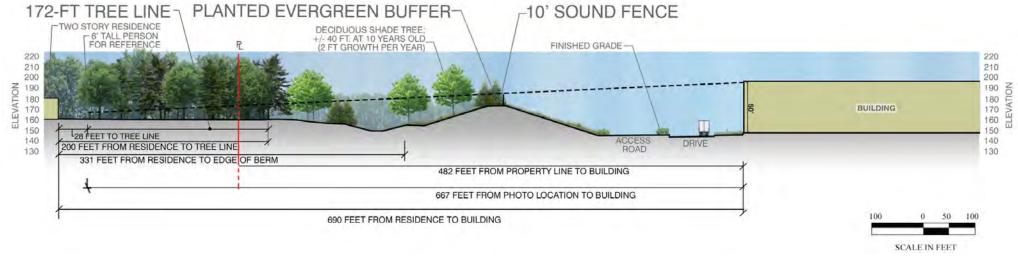

AL

## MEET OR EXCEED TOWN OF HUDSON AND STATE OF NEW HAMPSHIRE REGULATION

#### ±125% OF REQUIRED VOLUME TREATED ±470% OF REQUIRED GRv PROVIDED

Water Quality Volume &
Groundwater Recharge Compliance (CF)

| v                      | WQv     |         |  |
|------------------------|---------|---------|--|
| Required               | 497,586 |         |  |
| 90% TSS Provided       | 599,476 | 101,890 |  |
| 80% TSS Provided       | 30,000  | 30,000  |  |
| TBD% TSS Dry Ext. Det. | 20,017  | 20,017  |  |

| GF             | Rv      |         |
|----------------|---------|---------|
| Required       | 125,228 |         |
| Total Provided | 589,121 | 463,893 |























































































SCALE IN FEET





























































































## THANK YOU