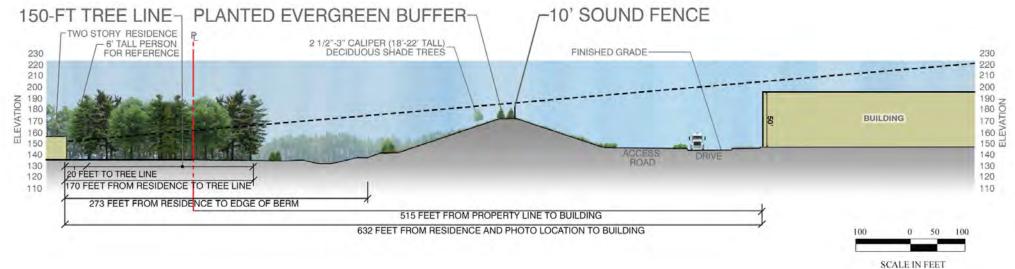

WN OF HUDSON AND STATE OF NEW HAMPSHIRE REGULATION

#### ±125% OF REQUIRED VOLUME TREATED ±470% OF REQUIRED GRv PROVIDED

Water Quality Volume &
Groundwater Recharge Compliance (CF)

| v                      | WQv     |         |  |
|------------------------|---------|---------|--|
| Required               | 497,586 |         |  |
| 90% TSS Provided       | 599,476 | 101,890 |  |
| 80% TSS Provided       | 30,000  | 30,000  |  |
| TBD% TSS Dry Ext. Det. | 20,017  | 20,017  |  |

| GF             | Rv      |         |
|----------------|---------|---------|
| Required       | 125,228 |         |
| Total Provided | 589,121 | 463,893 |























































































SCALE IN FEET





























































































## THANK YOU