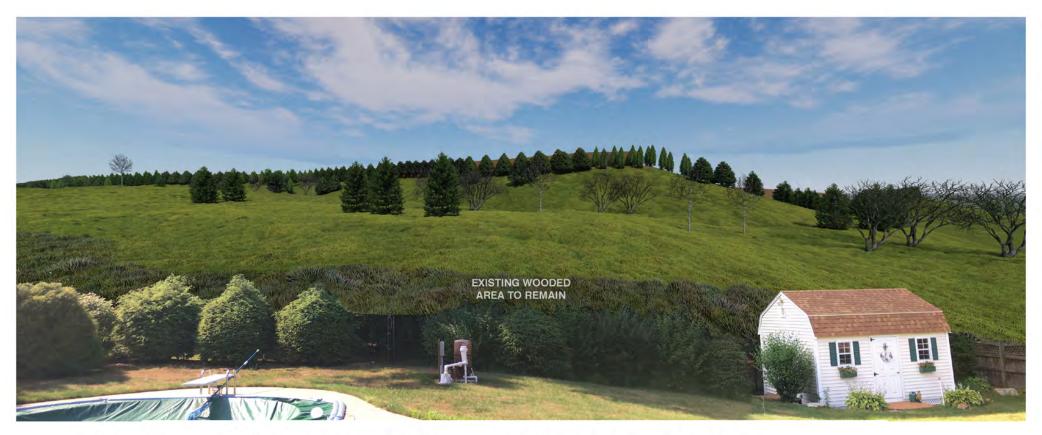

UT
OIL WATER SEPARATORS
BMPs TARGET PHOSPHORUS & NUTRIENT REMOVAL

## MEET OR EXCEED TOWN OF HUDSON AND STATE OF NEW HAMPSHIRE REGULATION

#### ±125% OF REQUIRED VOLUME TREATED ±470% OF REQUIRED GRv PROVIDED

Water Quality Volume &
Groundwater Recharge Compliance (CF)

| v                      | WQv     |         |  |
|------------------------|---------|---------|--|
| Required               | 497,586 |         |  |
| 90% TSS Provided       | 599,476 | 101,890 |  |
| 80% TSS Provided       | 30,000  | 30,000  |  |
| TBD% TSS Dry Ext. Det. | 20,017  | 20,017  |  |

| GF             | Rv      |         |
|----------------|---------|---------|
| Required       | 125,228 |         |
| Total Provided | 589,121 | 463,893 |























































































SCALE IN FEET





























































































## THANK YOU