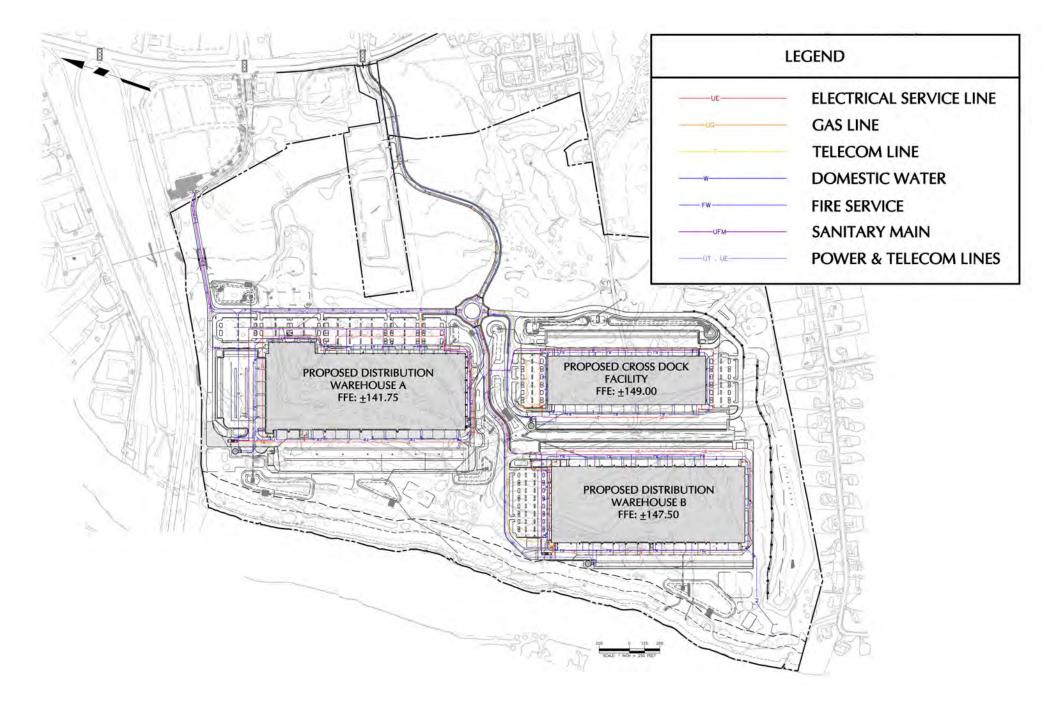

6 | 51,571   | Sep-2017 | 54,177   | Sep-2018 | 54,906   | Sep-2019 | 54,515   |
| Oct-2015                      | 55,762   | Oct-2016 | 55,195   | Oct-2017 | 56,132   | Oct-2018 | 57,721   | Oct-2019 | 58,560   |
| Nov-2015                      | 61,667   | Nov-2016 | 61,014   | Nov-2017 | 63,478   | Nov-2018 | 66,253   | Nov-2019 | 66,027   |
| Dec-2015                      | 76,264   | Dec-2016 | 75,994   | Dec-2017 | 78,456   | Dec-2018 | 77,883   | Dec-2019 | 77,648   |
| Increase Over JanNov. Average |          |          |          |          |          |          |          |          |          |
|                               | 40%      |          | 39%      |          | 42%      |          | 36%      |          | 34%      |







SITE LOCATION

ADT: 4,114

AM: 544

PM: 755









# **NORTHEASTERN UP-STREAM CONTRIBUTING WATERSHED**

#### **LIMIT BROOK UP-STREAM CONTRIBUTING WATERSHED**











GRASS SWALE WITH STONE CHECK DAMS AND LEVEL SPREADER



INFILTRATION BASIN WITH SEDIMENT FOREBAY



DRY EXTENDED DETENTION BASIN WITH MICROPOOL



**VEGETATED FILTER STRIP** 



PREFORMED SCOUR HOLES



4 FT DEEP SUMP CATCH BASINS



HYDRODYNAMIC SEPARATOR



**OIL WATER SEPARATOR** 

#### PROVIDING BENEFIT BUT EXCLUDED FROM CALCULATIONS

VEGETATED / STONE FILTER STRIP
GRASS SWALE WITH CHECK DAMS & LEVEL SPREADER
MULTI-POND LAYOUT
OIL WATER SEPARATORS
BMPs TARGET PHOSPHORUS & NUTRIENT REMOVAL

## MEET OR EXCEED TOWN OF HUDSON AND STATE OF NEW HAMPSHIRE REGULATION

#### ±125% OF REQUIRED VOLUME TREATED ±470% OF REQUIRED GRv PROVIDED

Water Quality Volume &
Groundwater