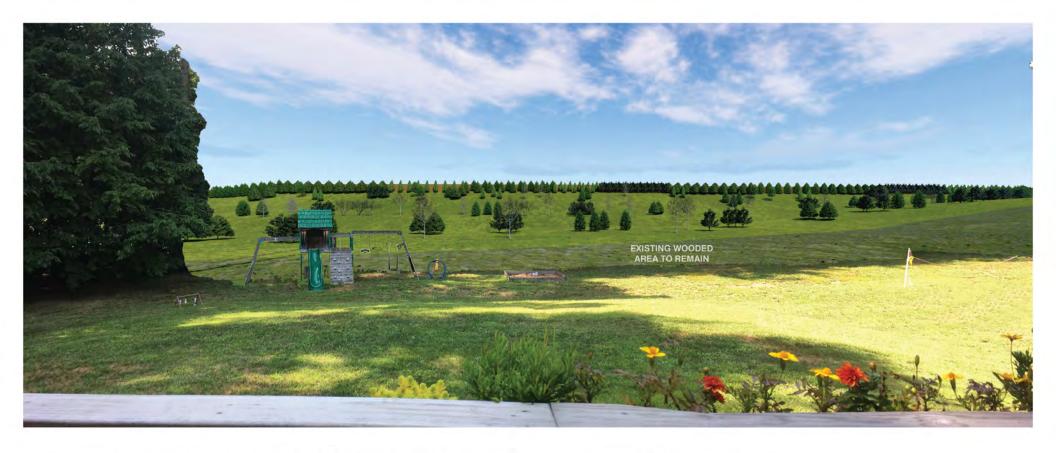

AND STATE OF NEW HAMPSHIRE REGULATION

#### ±125% OF REQUIRED VOLUME TREATED ±470% OF REQUIRED GRv PROVIDED

Water Quality Volume &
Groundwater Recharge Compliance (CF)

| v                      | WQv     |         |  |
|------------------------|---------|---------|--|
| Required               | 497,586 |         |  |
| 90% TSS Provided       | 599,476 | 101,890 |  |
| 80% TSS Provided       | 30,000  | 30,000  |  |
| TBD% TSS Dry Ext. Det. | 20,017  | 20,017  |  |

| GF             | Rv      |         |
|----------------|---------|---------|
| Required       | 125,228 |         |
| Total Provided | 589,121 | 463,893 |























































































SCALE IN FEET





























































































## THANK YOU