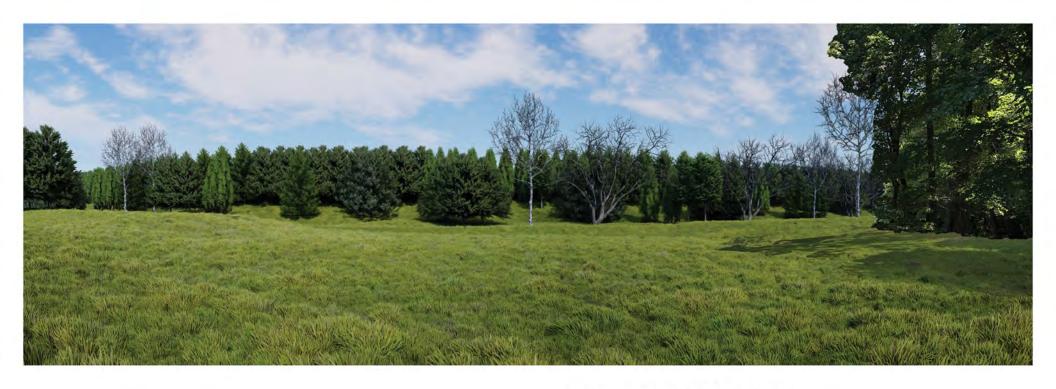

S SWALE WITH CHECK DAMS & LEVEL SPREADER
MULTI-POND LAYOUT
OIL WATER SEPARATORS
BMPs TARGET PHOSPHORUS & NUTRIENT REMOVAL

## MEET OR EXCEED TOWN OF HUDSON AND STATE OF NEW HAMPSHIRE REGULATION

#### ±125% OF REQUIRED VOLUME TREATED ±470% OF REQUIRED GRv PROVIDED

Water Quality Volume &
Groundwater Recharge Compliance (CF)

| v                      | WQv     |         |  |
|------------------------|---------|---------|--|
| Required               | 497,586 |         |  |
| 90% TSS Provided       | 599,476 | 101,890 |  |
| 80% TSS Provided       | 30,000  | 30,000  |  |
| TBD% TSS Dry Ext. Det. | 20,017  | 20,017  |  |

| GF             | Rv      |         |
|----------------|---------|---------|
| Required       | 125,228 |         |
| Total Provided | 589,121 | 463,893 |























































































SCALE IN FEET





























































































## THANK YOU