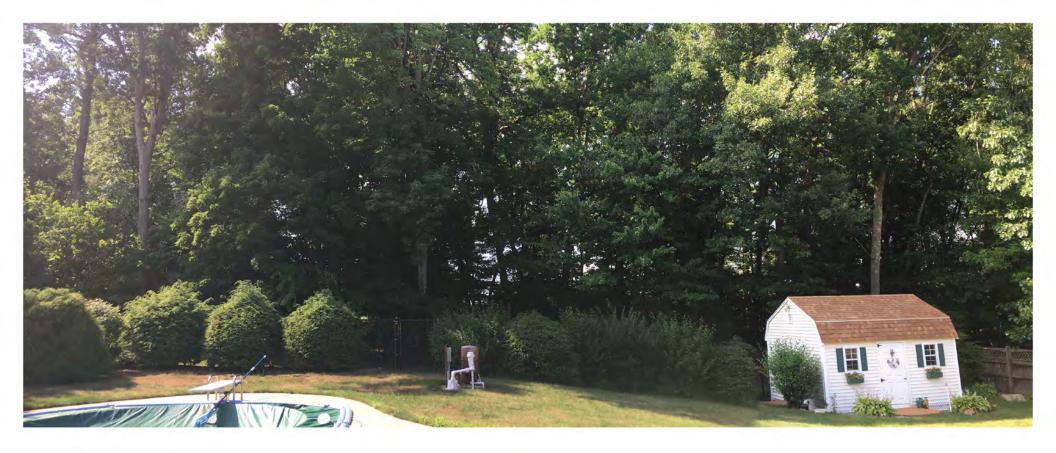

LAYOUT
OIL WATER SEPARATORS
BMPs TARGET PHOSPHORUS & NUTRIENT REMOVAL

## MEET OR EXCEED TOWN OF HUDSON AND STATE OF NEW HAMPSHIRE REGULATION

#### ±125% OF REQUIRED VOLUME TREATED ±470% OF REQUIRED GRv PROVIDED

Water Quality Volume &
Groundwater Recharge Compliance (CF)

| v                      | WQv     |         |  |
|------------------------|---------|---------|--|
| Required               | 497,586 |         |  |
| 90% TSS Provided       | 599,476 | 101,890 |  |
| 80% TSS Provided       | 30,000  | 30,000  |  |
| TBD% TSS Dry Ext. Det. | 20,017  | 20,017  |  |

| GF             | Rv      |         |
|----------------|---------|---------|
| Required       | 125,228 |         |
| Total Provided | 589,121 | 463,893 |























































































SCALE IN FEET





























































































## THANK YOU