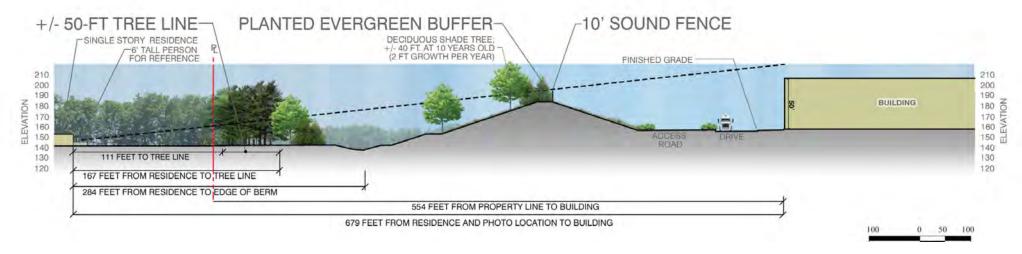

| GF             | Rv      |         |
|----------------|---------|---------|
| Required       | 125,228 |         |
| Total Provided | 589,121 | 463,893 |

SCALE IN FEET