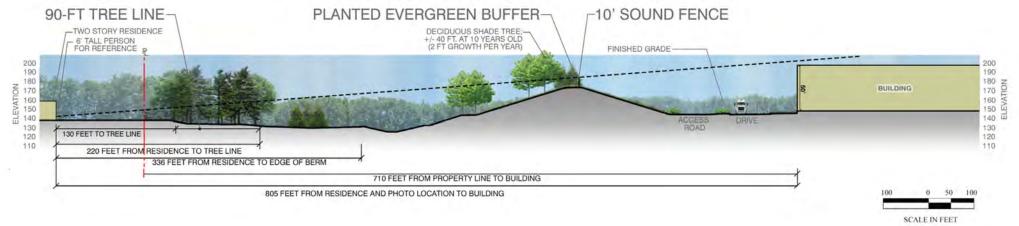

MPSHIRE REGULATION

#### ±125% OF REQUIRED VOLUME TREATED ±470% OF REQUIRED GRv PROVIDED

Water Quality Volume &
Groundwater Recharge Compliance (CF)

| v                      | WQv     |         |  |
|------------------------|---------|---------|--|
| Required               | 497,586 |         |  |
| 90% TSS Provided       | 599,476 | 101,890 |  |
| 80% TSS Provided       | 30,000  | 30,000  |  |
| TBD% TSS Dry Ext. Det. | 20,017  | 20,017  |  |

| GF             | Rv      |         |
|----------------|---------|---------|
| Required       | 125,228 |         |
| Total Provided | 589,121 | 463,893 |























































































SCALE IN FEET





























































































## THANK YOU