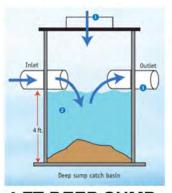

PREFORMED SCOUR HOLES

4 FT DEEP SUMP CATCH BASINS

HYDRODYNAMIC SEPARATOR

**OIL WATER SEPARATOR** 