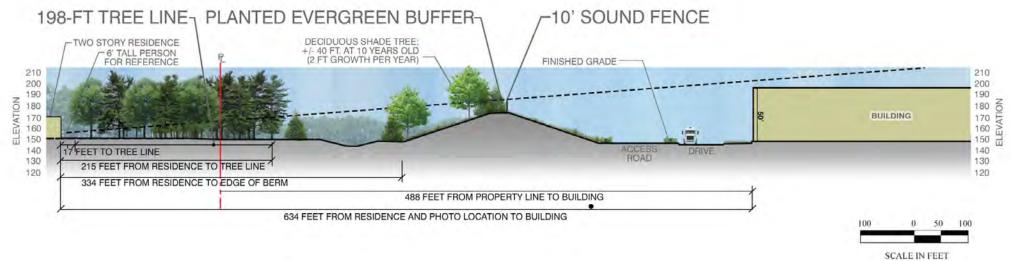

EXCEED TOWN OF HUDSON AND STATE OF NEW HAMPSHIRE REGULATION

#### ±125% OF REQUIRED VOLUME TREATED ±470% OF REQUIRED GRv PROVIDED

Water Quality Volume &
Groundwater Recharge Compliance (CF)

| v                      | WQv     |         |  |
|------------------------|---------|---------|--|
| Required               | 497,586 |         |  |
| 90% TSS Provided       | 599,476 | 101,890 |  |
| 80% TSS Provided       | 30,000  | 30,000  |  |
| TBD% TSS Dry Ext. Det. | 20,017  | 20,017  |  |

| GF             | Rv      |         |
|----------------|---------|---------|
| Required       | 125,228 |         |
| Total Provided | 589,121 | 463,893 |























































































SCALE IN FEET





























































































## THANK YOU