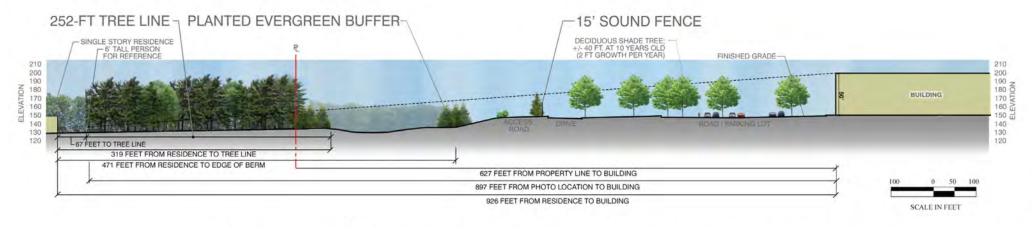

OND LAYOUT
OIL WATER SEPARATORS
BMPs TARGET PHOSPHORUS & NUTRIENT REMOVAL

## MEET OR EXCEED TOWN OF HUDSON AND STATE OF NEW HAMPSHIRE REGULATION

#### ±125% OF REQUIRED VOLUME TREATED ±470% OF REQUIRED GRv PROVIDED

Water Quality Volume &
Groundwater Recharge Compliance (CF)

| v                      | WQv     |         |  |
|------------------------|---------|---------|--|
| Required               | 497,586 |         |  |
| 90% TSS Provided       | 599,476 | 101,890 |  |
| 80% TSS Provided       | 30,000  | 30,000  |  |
| TBD% TSS Dry Ext. Det. | 20,017  | 20,017  |  |

| GF             | Rv      |         |
|----------------|---------|---------|
| Required       | 125,228 |         |
| Total Provided | 589,121 | 463,893 |























































































SCALE IN FEET





























































































## THANK YOU