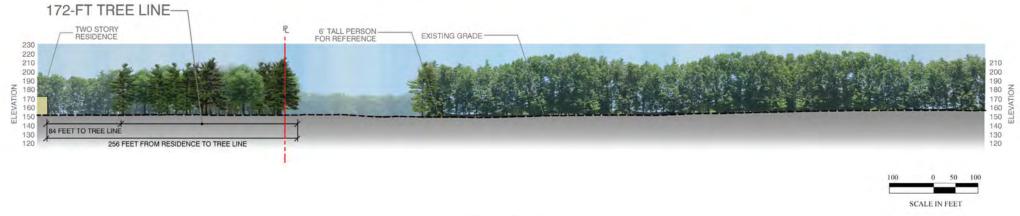

YOUT
OIL WATER SEPARATORS
BMPs TARGET PHOSPHORUS & NUTRIENT REMOVAL

## MEET OR EXCEED TOWN OF HUDSON AND STATE OF NEW HAMPSHIRE REGULATION

#### ±125% OF REQUIRED VOLUME TREATED ±470% OF REQUIRED GRv PROVIDED

Water Quality Volume &
Groundwater Recharge Compliance (CF)

| v                      | WQv     |         |  |
|------------------------|---------|---------|--|
| Required               | 497,586 |         |  |
| 90% TSS Provided       | 599,476 | 101,890 |  |
| 80% TSS Provided       | 30,000  | 30,000  |  |
| TBD% TSS Dry Ext. Det. | 20,017  | 20,017  |  |

| GF             | Rv      |         |
|----------------|---------|---------|
| Required       | 125,228 |         |
| Total Provided | 589,121 | 463,893 |























































































SCALE IN FEET





























































































## THANK YOU