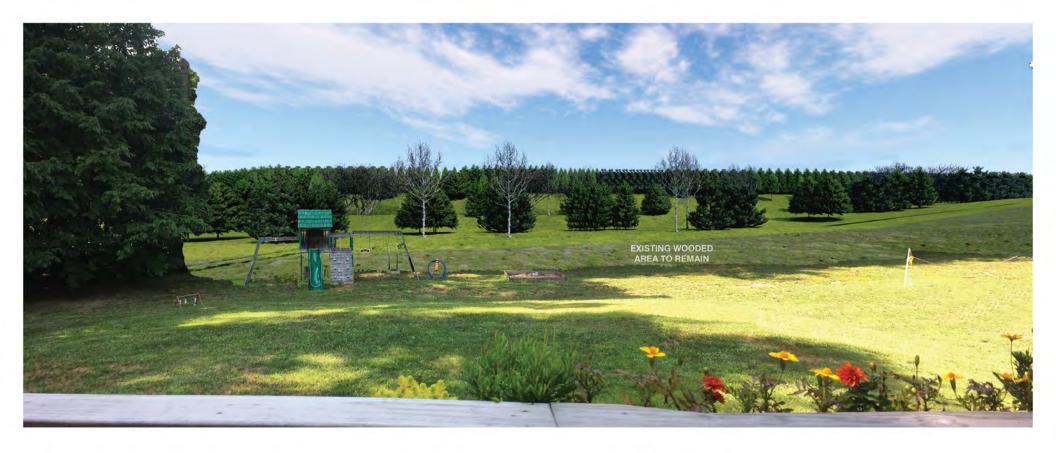

STATE OF NEW HAMPSHIRE REGULATION

#### ±125% OF REQUIRED VOLUME TREATED ±470% OF REQUIRED GRv PROVIDED

Water Quality Volume &
Groundwater Recharge Compliance (CF)

| v                      | WQv     |         |  |
|------------------------|---------|---------|--|
| Required               | 497,586 |         |  |
| 90% TSS Provided       | 599,476 | 101,890 |  |
| 80% TSS Provided       | 30,000  | 30,000  |  |
| TBD% TSS Dry Ext. Det. | 20,017  | 20,017  |  |

| GF             | Rv      |         |
|----------------|---------|---------|
| Required       | 125,228 |         |
| Total Provided | 589,121 | 463,893 |























































































SCALE IN FEET





























































































## THANK YOU