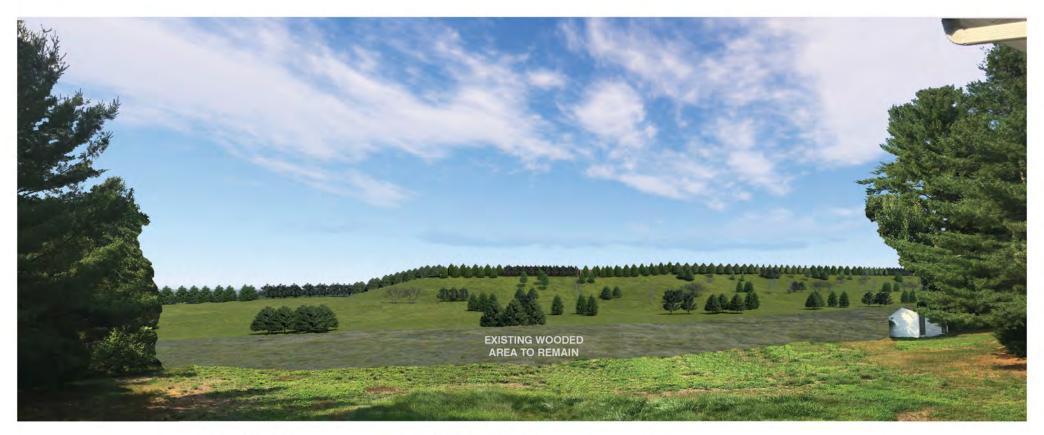

NEW HAMPSHIRE REGULATION

#### ±125% OF REQUIRED VOLUME TREATED ±470% OF REQUIRED GRv PROVIDED

Water Quality Volume &
Groundwater Recharge Compliance (CF)

| v                      | WQv     |         |  |
|------------------------|---------|---------|--|
| Required               | 497,586 |         |  |
| 90% TSS Provided       | 599,476 | 101,890 |  |
| 80% TSS Provided       | 30,000  | 30,000  |  |
| TBD% TSS Dry Ext. Det. | 20,017  | 20,017  |  |

| GF             | Rv      |         |
|----------------|---------|---------|
| Required       | 125,228 |         |
| Total Provided | 589,121 | 463,893 |























































































SCALE IN FEET





























































































## THANK YOU