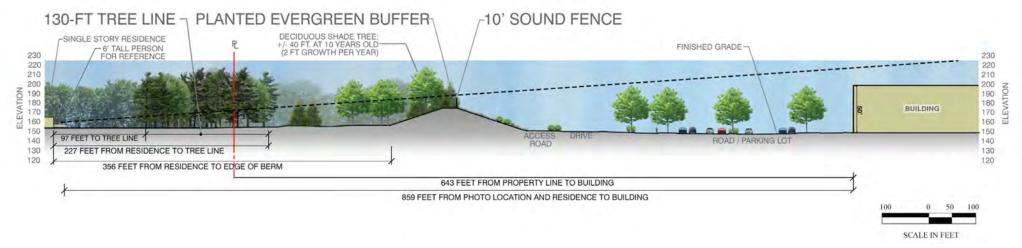

PHOSPHORUS & NUTRIENT REMOVAL

## MEET OR EXCEED TOWN OF HUDSON AND STATE OF NEW HAMPSHIRE REGULATION

#### ±125% OF REQUIRED VOLUME TREATED ±470% OF REQUIRED GRv PROVIDED

Water Quality Volume &
Groundwater Recharge Compliance (CF)

| v                      | WQv     |         |  |
|------------------------|---------|---------|--|
| Required               | 497,586 |         |  |
| 90% TSS Provided       | 599,476 | 101,890 |  |
| 80% TSS Provided       | 30,000  | 30,000  |  |
| TBD% TSS Dry Ext. Det. | 20,017  | 20,017  |  |

| GF             | Rv      |         |
|----------------|---------|---------|
| Required       | 125,228 |         |
| Total Provided | 589,121 | 463,893 |























































































SCALE IN FEET





























































































## THANK YOU