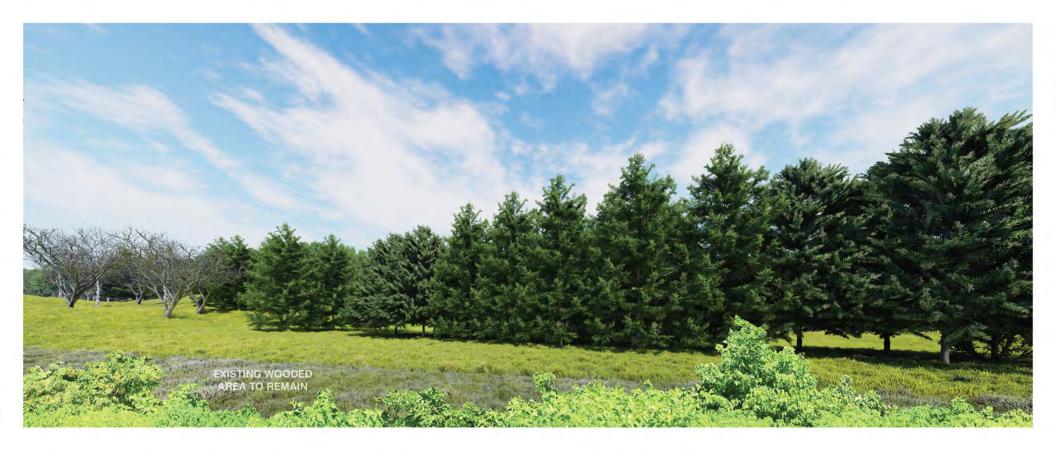

-POND LAYOUT
OIL WATER SEPARATORS
BMPs TARGET PHOSPHORUS & NUTRIENT REMOVAL

## MEET OR EXCEED TOWN OF HUDSON AND STATE OF NEW HAMPSHIRE REGULATION

#### ±125% OF REQUIRED VOLUME TREATED ±470% OF REQUIRED GRv PROVIDED

Water Quality Volume &
Groundwater Recharge Compliance (CF)

| v                      | WQv     |         |  |
|------------------------|---------|---------|--|
| Required               | 497,586 |         |  |
| 90% TSS Provided       | 599,476 | 101,890 |  |
| 80% TSS Provided       | 30,000  | 30,000  |  |
| TBD% TSS Dry Ext. Det. | 20,017  | 20,017  |  |

| GF             | Rv      |         |
|----------------|---------|---------|
| Required       | 125,228 |         |
| Total Provided | 589,121 | 463,893 |























































































SCALE IN FEET





























































































## THANK YOU