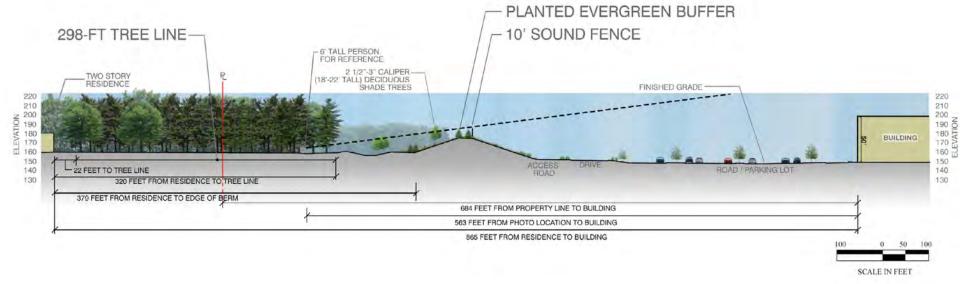

ASS SWALE WITH CHECK DAMS & LEVEL SPREADER
MULTI-POND LAYOUT
OIL WATER SEPARATORS
BMPs TARGET PHOSPHORUS & NUTRIENT REMOVAL

## MEET OR EXCEED TOWN OF HUDSON AND STATE OF NEW HAMPSHIRE REGULATION

#### ±125% OF REQUIRED VOLUME TREATED ±470% OF REQUIRED GRv PROVIDED

Water Quality Volume &
Groundwater Recharge Compliance (CF)

| v                      | WQv     |         |  |
|------------------------|---------|---------|--|
| Required               | 497,586 |         |  |
| 90% TSS Provided       | 599,476 | 101,890 |  |
| 80% TSS Provided       | 30,000  | 30,000  |  |
| TBD% TSS Dry Ext. Det. | 20,017  | 20,017  |  |

| GF             | Rv      |         |
|----------------|---------|---------|
| Required       | 125,228 |         |
| Total Provided | 589,121 | 463,893 |























































































SCALE IN FEET





























































































## THANK YOU