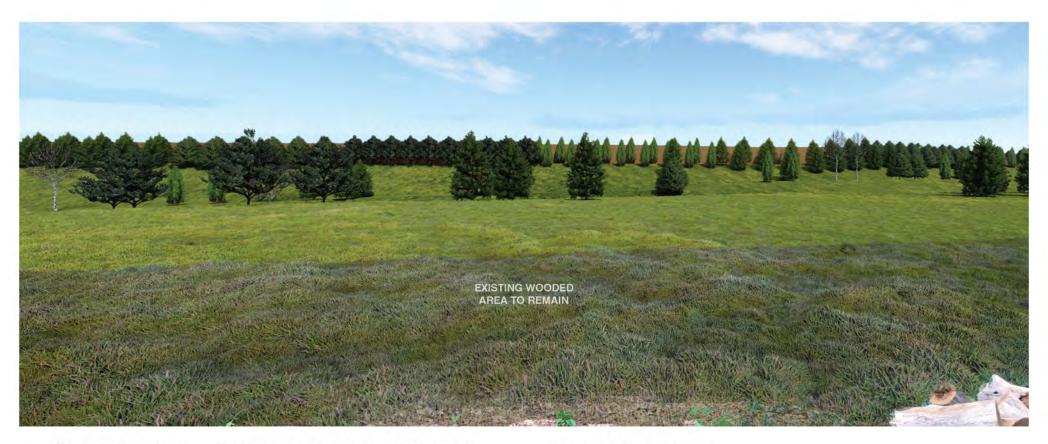

REMOVAL

## MEET OR EXCEED TOWN OF HUDSON AND STATE OF NEW HAMPSHIRE REGULATION

#### ±125% OF REQUIRED VOLUME TREATED ±470% OF REQUIRED GRv PROVIDED

Water Quality Volume &
Groundwater Recharge Compliance (CF)

| v                      | WQv     |         |  |
|------------------------|---------|---------|--|
| Required               | 497,586 |         |  |
| 90% TSS Provided       | 599,476 | 101,890 |  |
| 80% TSS Provided       | 30,000  | 30,000  |  |
| TBD% TSS Dry Ext. Det. | 20,017  | 20,017  |  |

| GF             | Rv      |         |
|----------------|---------|---------|
| Required       | 125,228 |         |
| Total Provided | 589,121 | 463,893 |























































































SCALE IN FEET





























































































## THANK YOU