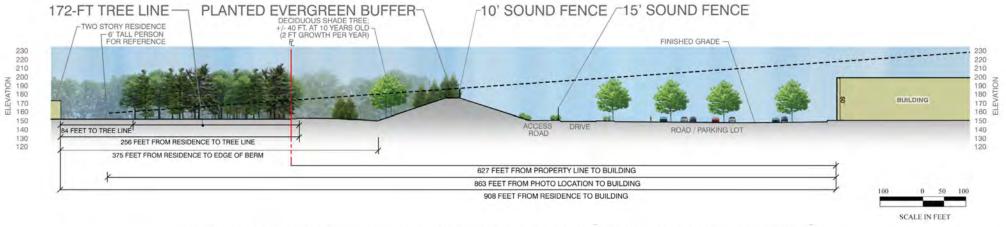

WATER SEPARATORS
BMPs TARGET PHOSPHORUS & NUTRIENT REMOVAL

## MEET OR EXCEED TOWN OF HUDSON AND STATE OF NEW HAMPSHIRE REGULATION

#### ±125% OF REQUIRED VOLUME TREATED ±470% OF REQUIRED GRv PROVIDED

Water Quality Volume &
Groundwater Recharge Compliance (CF)

| v                      | WQv     |         |  |
|------------------------|---------|---------|--|
| Required               | 497,586 |         |  |
| 90% TSS Provided       | 599,476 | 101,890 |  |
| 80% TSS Provided       | 30,000  | 30,000  |  |
| TBD% TSS Dry Ext. Det. | 20,017  | 20,017  |  |

| GF             | Rv      |         |
|----------------|---------|---------|
| Required       | 125,228 |         |
| Total Provided | 589,121 | 463,893 |























































































SCALE IN FEET





























































































## THANK YOU