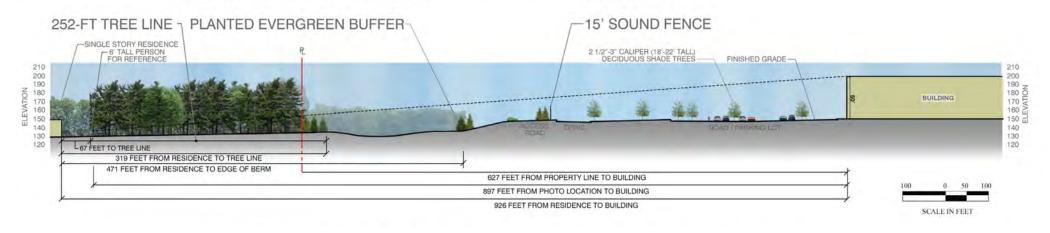

TI-POND LAYOUT
OIL WATER SEPARATORS
BMPs TARGET PHOSPHORUS & NUTRIENT REMOVAL

## MEET OR EXCEED TOWN OF HUDSON AND STATE OF NEW HAMPSHIRE REGULATION

#### ±125% OF REQUIRED VOLUME TREATED ±470% OF REQUIRED GRv PROVIDED

Water Quality Volume &
Groundwater Recharge Compliance (CF)

| v                      | WQv     |         |  |
|------------------------|---------|---------|--|
| Required               | 497,586 |         |  |
| 90% TSS Provided       | 599,476 | 101,890 |  |
| 80% TSS Provided       | 30,000  | 30,000  |  |
| TBD% TSS Dry Ext. Det. | 20,017  | 20,017  |  |

| GF             | Rv      |         |
|----------------|---------|---------|
| Required       | 125,228 |         |
| Total Provided | 589,121 | 463,893 |























































































SCALE IN FEET





























































































## THANK YOU