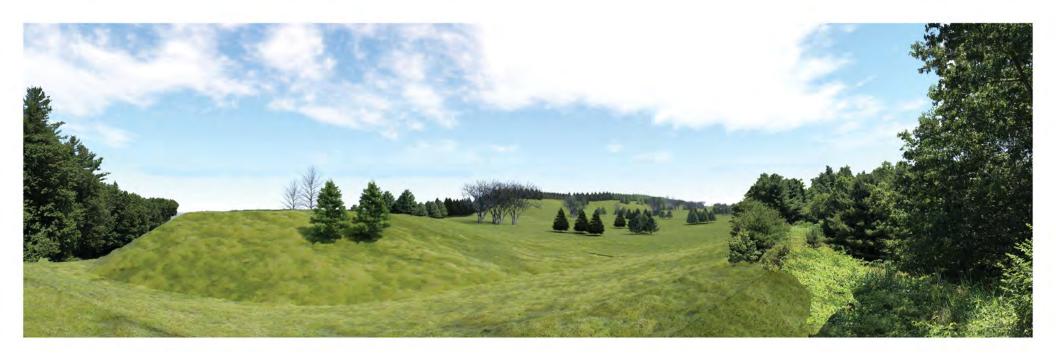

CHECK DAMS & LEVEL SPREADER
MULTI-POND LAYOUT
OIL WATER SEPARATORS
BMPs TARGET PHOSPHORUS & NUTRIENT REMOVAL

## MEET OR EXCEED TOWN OF HUDSON AND STATE OF NEW HAMPSHIRE REGULATION

#### ±125% OF REQUIRED VOLUME TREATED ±470% OF REQUIRED GRv PROVIDED

Water Quality Volume &
Groundwater Recharge Compliance (CF)

| v                      | WQv     |         |  |
|------------------------|---------|---------|--|
| Required               | 497,586 |         |  |
| 90% TSS Provided       | 599,476 | 101,890 |  |
| 80% TSS Provided       | 30,000  | 30,000  |  |
| TBD% TSS Dry Ext. Det. | 20,017  | 20,017  |  |

| GF             | Rv      |         |
|----------------|---------|---------|
| Required       | 125,228 |         |
| Total Provided | 589,121 | 463,893 |























































































SCALE IN FEET





























































































## THANK YOU