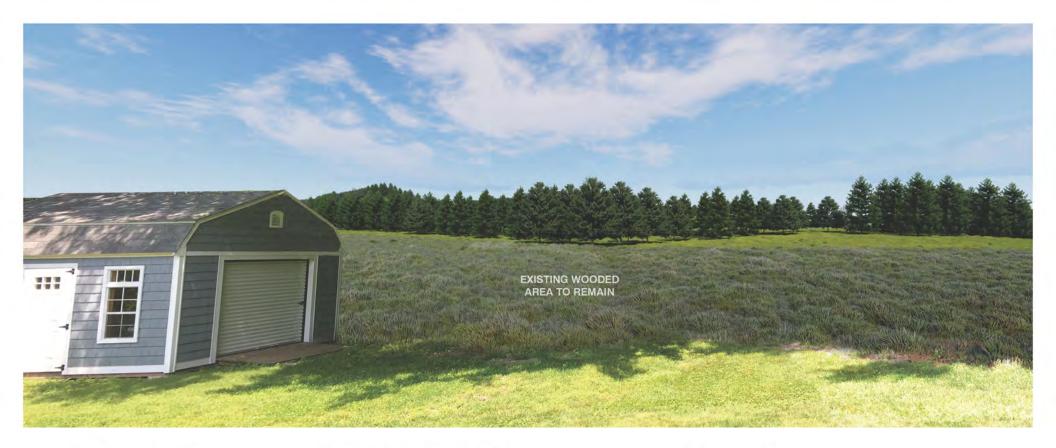

VEL SPREADER
MULTI-POND LAYOUT
OIL WATER SEPARATORS
BMPs TARGET PHOSPHORUS & NUTRIENT REMOVAL

## MEET OR EXCEED TOWN OF HUDSON AND STATE OF NEW HAMPSHIRE REGULATION

#### ±125% OF REQUIRED VOLUME TREATED ±470% OF REQUIRED GRv PROVIDED

Water Quality Volume &
Groundwater Recharge Compliance (CF)

| v                      | WQv     |         |  |
|------------------------|---------|---------|--|
| Required               | 497,586 |         |  |
| 90% TSS Provided       | 599,476 | 101,890 |  |
| 80% TSS Provided       | 30,000  | 30,000  |  |
| TBD% TSS Dry Ext. Det. | 20,017  | 20,017  |  |

| GF             | Rv      |         |
|----------------|---------|---------|
| Required       | 125,228 |         |
| Total Provided | 589,121 | 463,893 |























































































SCALE IN FEET





























































































## THANK YOU