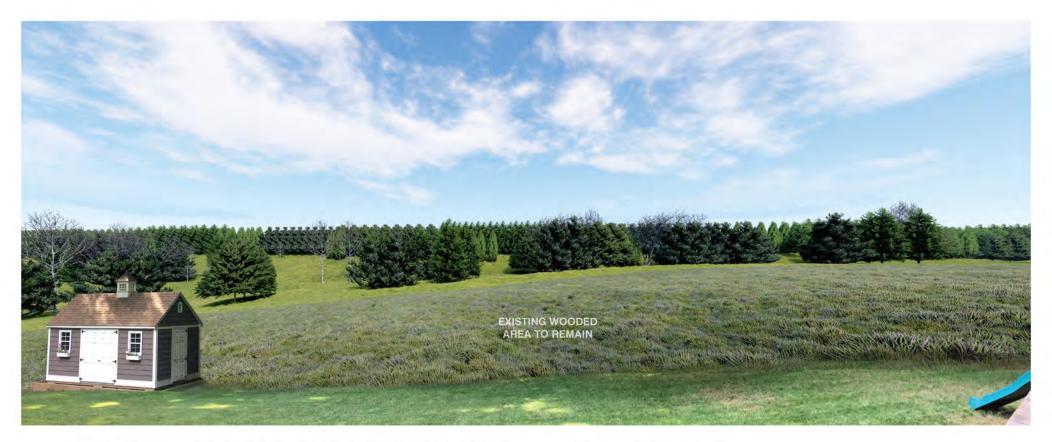

OR EXCEED TOWN OF HUDSON AND STATE OF NEW HAMPSHIRE REGULATION

#### ±125% OF REQUIRED VOLUME TREATED ±470% OF REQUIRED GRv PROVIDED

Water Quality Volume &
Groundwater Recharge Compliance (CF)

| v                      | WQv     |         |  |
|------------------------|---------|---------|--|
| Required               | 497,586 |         |  |
| 90% TSS Provided       | 599,476 | 101,890 |  |
| 80% TSS Provided       | 30,000  | 30,000  |  |
| TBD% TSS Dry Ext. Det. | 20,017  | 20,017  |  |

| GF             | Rv      |         |
|----------------|---------|---------|
| Required       | 125,228 |         |
| Total Provided | 589,121 | 463,893 |























































































SCALE IN FEET





























































































## THANK YOU