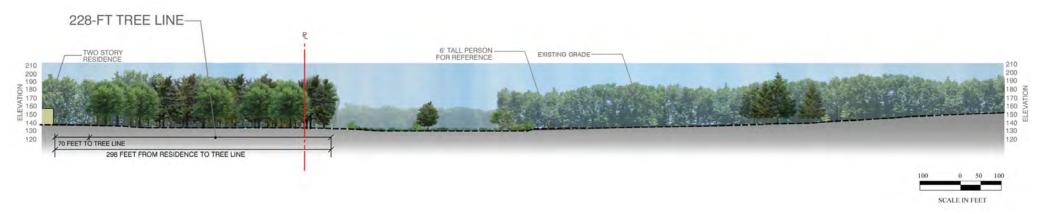

LEVEL SPREADER
MULTI-POND LAYOUT
OIL WATER SEPARATORS
BMPs TARGET PHOSPHORUS & NUTRIENT REMOVAL

## MEET OR EXCEED TOWN OF HUDSON AND STATE OF NEW HAMPSHIRE REGULATION

#### ±125% OF REQUIRED VOLUME TREATED ±470% OF REQUIRED GRv PROVIDED

Water Quality Volume &
Groundwater Recharge Compliance (CF)

| v                      | WQv     |         |  |
|------------------------|---------|---------|--|
| Required               | 497,586 |         |  |
| 90% TSS Provided       | 599,476 | 101,890 |  |
| 80% TSS Provided       | 30,000  | 30,000  |  |
| TBD% TSS Dry Ext. Det. | 20,017  | 20,017  |  |

| GF             | Rv      |         |
|----------------|---------|---------|
| Required       | 125,228 |         |
| Total Provided | 589,121 | 463,893 |























































































SCALE IN FEET





























































































## THANK YOU