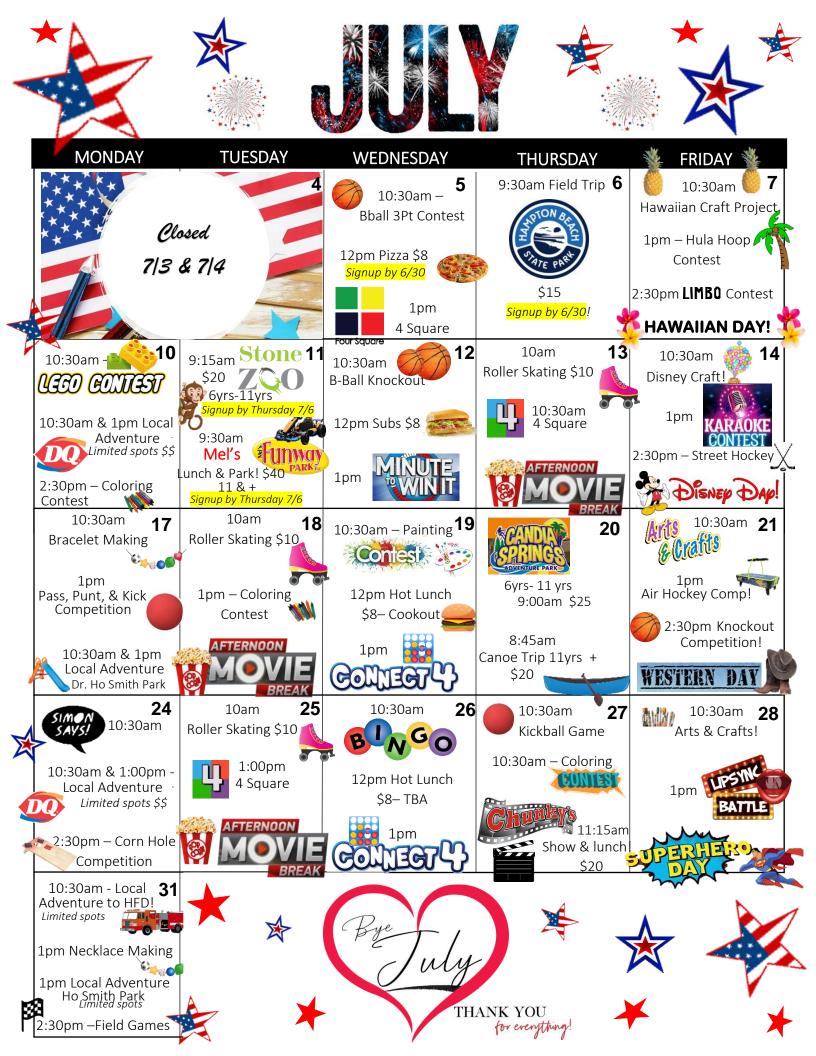

<u>Field Trips</u> – If it is a Thursday trip, the deadline is The Monday before the trip, unless it fills sooner. If the trip is on a Tuesday, the deadline is the Thursday prior. *See weekly newsletters to find out.* 

\*\*EXCEPTION: First week Field Trip deadline will be on that Tuesday 6/27. The deadline for the 7/6 trip is 6/30 due to holiday closure.

**Wednesday Lunch** – sign up and paid in full by Monday (Due to being closed on July 3 and 4<sup>th</sup>, deadline for Pizza lunch on 7/5 is 6/30)

<u>Local Adventures</u> – These are local walking trips that require a signup. Watch for the announcements regarding these when signups open.

lunch on 7/5 & trip on 7/6

The Recreation Department