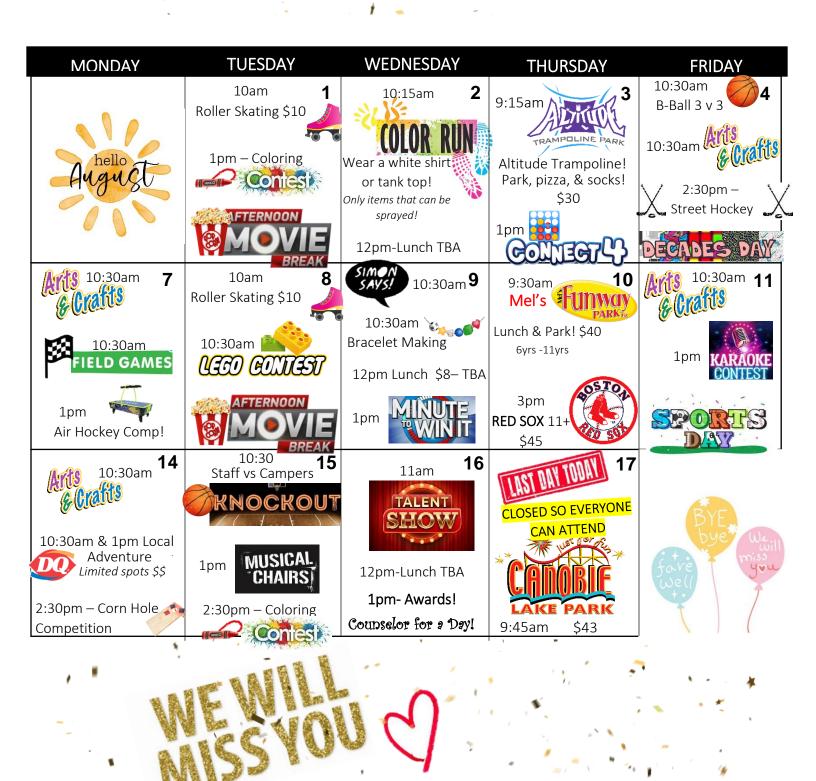

<u>Local Adventures</u> – These are local walking trips that require a signup. Watch for the announcements regarding these when signups open.

lunch on 7/5 & trip on 7/6

The Recreation Department