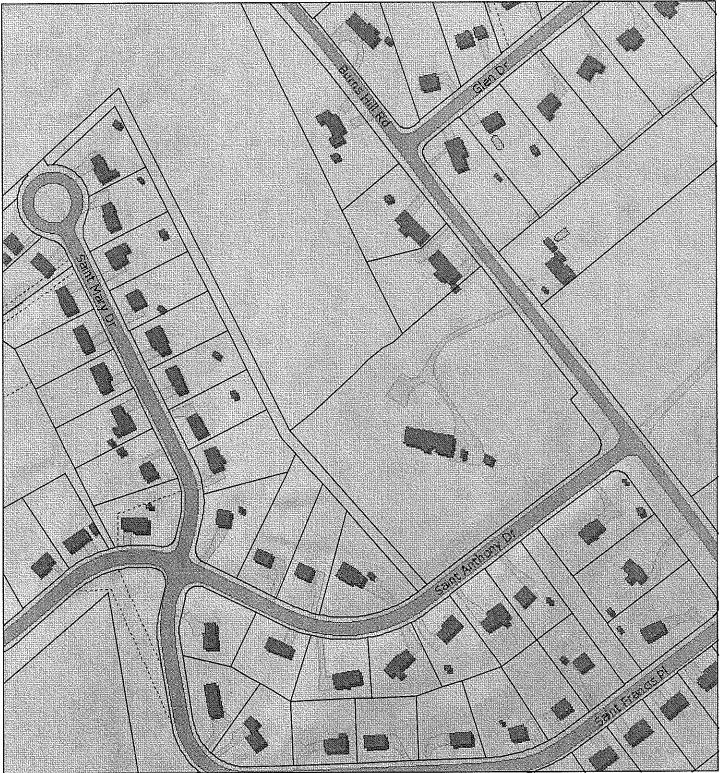

# I. PUBLIC HEARINGS OF SCHEDULED APPLICATIONS BEFORE THE BOARD

- 1. <u>Case 169-011 (1-24-19)</u>: Stephen Hebert, 27 Windham Rd, Hudson, NH requests a Variance to construct a 48 ft. x 28 ft. residential garage, in the Business district where residential use in not a permitted use. [Map 169, Lot 011, Zoned B; HZO Article V §334-21, Table of Permitted Principal Uses].
- <u>Case 211-039 (1-24-19)</u>: Janice Jabczanka, 61 Burns Hill Road, Hudson, NH, requests a Variance, to build a 1,250 square foot Accessory Dwelling Unit, where 750 square feet max is allowed.[Map 211, Lot 039, Zoned R-2; HZO Article XIIIA, §334-73.3 H, ADU Provisions].