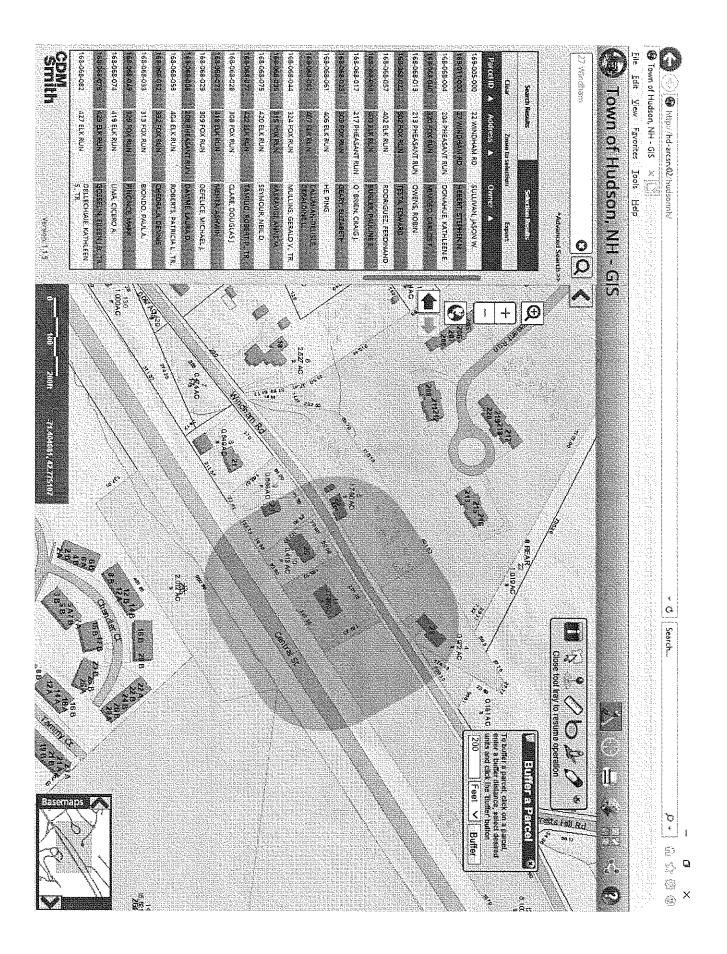

## Zoning Administrator Staff Report

January 11, 2019

**Case 169-011 (1-24-19):** Stephen Hebert, 27 Windham Rd, Hudson, NH requests a Variance to construct a 48 ft. x 28 ft. residential garage, in the Business district where residential use in not a permitted use. [Map 169, Lot 011, Zoned B; HZO Article V §334-21, Table of Permitted Principal Uses].

Address: 27 Windham Road Zoning district: Business (B)

#### Summary:

Applicant proposes to construct a detached residential garage on this parcel. This parcel is zoned business and single family residential uses are not allowed per the Table of Permitted Principal Uses.

#### **Property description**:

This as a developed lot of record: Having approx. 32,365 sqft where 30,000 sqft required, and 220 ft of frontage where 150 ft is required. The existing structure satisfies all required setbacks. The current use as residential is by Variance granted March 22, 2001.