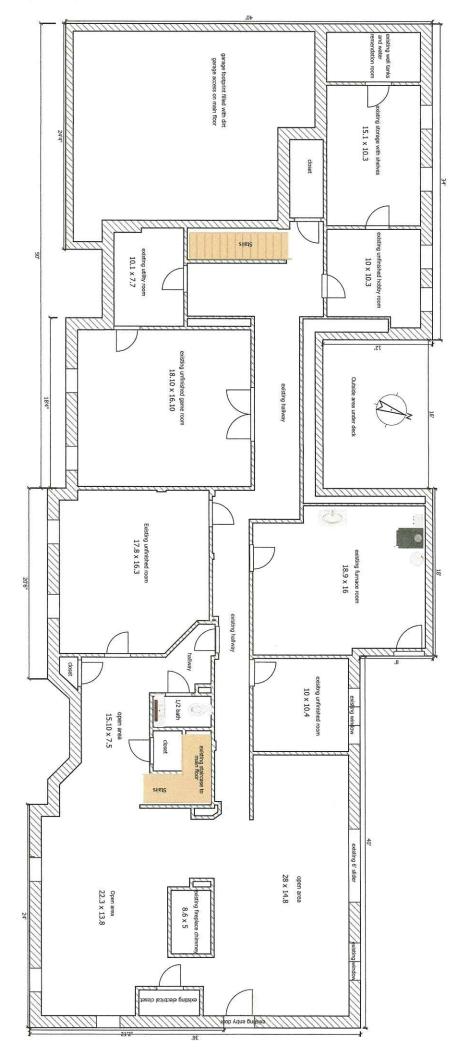

# I. PUBLIC HEARINGS OF SCHEDULED APPLICATIONS BEFORE THE BOARD

- 1. <u>Case 169-011 (1-24-19)</u>: Stephen Hebert, 27 Windham Rd, Hudson, NH requests a Variance to construct a 48 ft. x 28 ft. residential garage, in the Business district where residential use in not a permitted use. [Map 169, Lot 011, Zoned B; HZO Article V §334-21, Table of Permitted Principal Uses].
- <u>Case 211-039 (1-24-19)</u>: Janice Jabczanka, 61 Burns Hill Road, Hudson, NH, requests a Variance, to build a 1,250 square foot Accessory Dwelling Unit, where 750 square feet max is allowed.[Map 211, Lot 039, Zoned R-2; HZO Article XIIIA, §334-73.3 H, ADU Provisions].