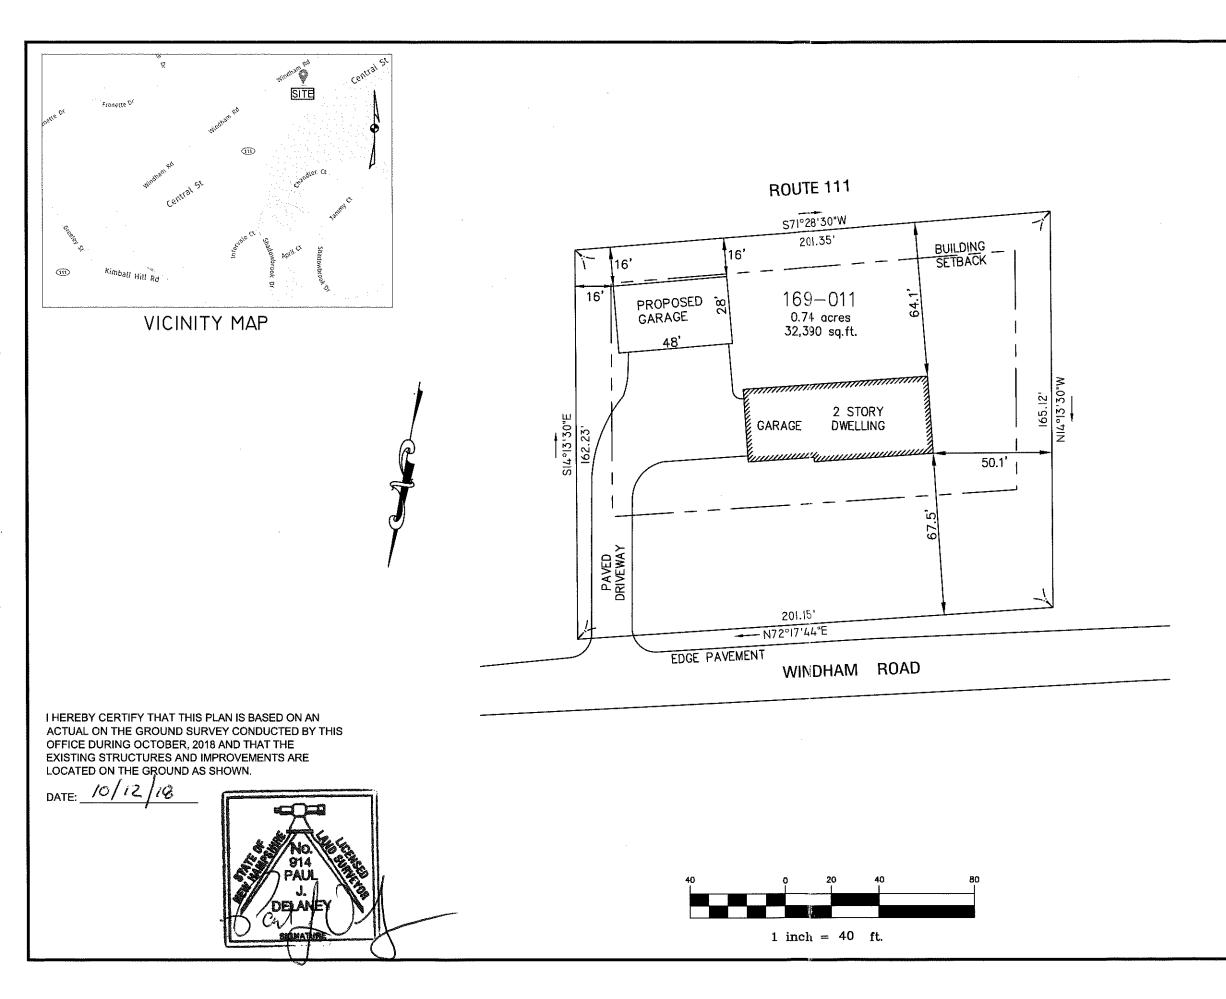

# I. PUBLIC HEARINGS OF SCHEDULED APPLICATIONS BEFORE THE BOARD

- 1. <u>Case 169-011 (1-24-19)</u>: Stephen Hebert, 27 Windham Rd, Hudson, NH requests a Variance to construct a 48 ft. x 28 ft. residential garage, in the Business district where residential use in not a permitted use. [Map 169, Lot 011, Zoned B; HZO Article V §334-21, Table of Permitted Principal Uses].
- <u>Case 211-039 (1-24-19)</u>: Janice Jabczanka, 61 Burns Hill Road, Hudson, NH, requests a Variance, to build a 1,250 square foot Accessory Dwelling Unit, where 750 square feet max is allowed.[Map 211, Lot 039, Zoned R-2; HZO Article XIIIA, §334-73.3 H, ADU Provisions].

## Zoning Administrator Staff Report

January 11, 2019

**Case 169-011 (1-24-19):** Stephen Hebert, 27 Windham Rd, Hudson, NH requests a Variance to construct a 48 ft. x 28 ft. residential garage, in the Business district where residential use in not a permitted use. [Map 169, Lot 011, Zoned B; HZO Article V §334-21, Table of Permitted Principal Uses].

Address: 27 Windham Road Zoning district: Business (B)

#### Summary:

Applicant proposes to construct a detached residential garage on this parcel. This parcel is zoned business and single family residential uses are not allowed per the Table of Permitted Principal Uses.

#### **Property description**:

This as a developed lot of record: Having approx. 32,365 sqft where 30,000 sqft required, and 220 ft of frontage where 150 ft is required. The existing structure satisfies all required setbacks. The current use as residential is by Variance granted March 22, 2001.

#### **HISTORY:**

ZBA: Variance granted 3/22/01 to build a single family residence in the Business zone.

Building Permits: #2001-459 issued 3/3/01: New Building "One Family".

<u>Other:</u> Superior Court case # 01-E-0550 decision dated 8/07/2002 rejecting petitioner request to overturn ZBA's denial of allowing mixed use (car sales).