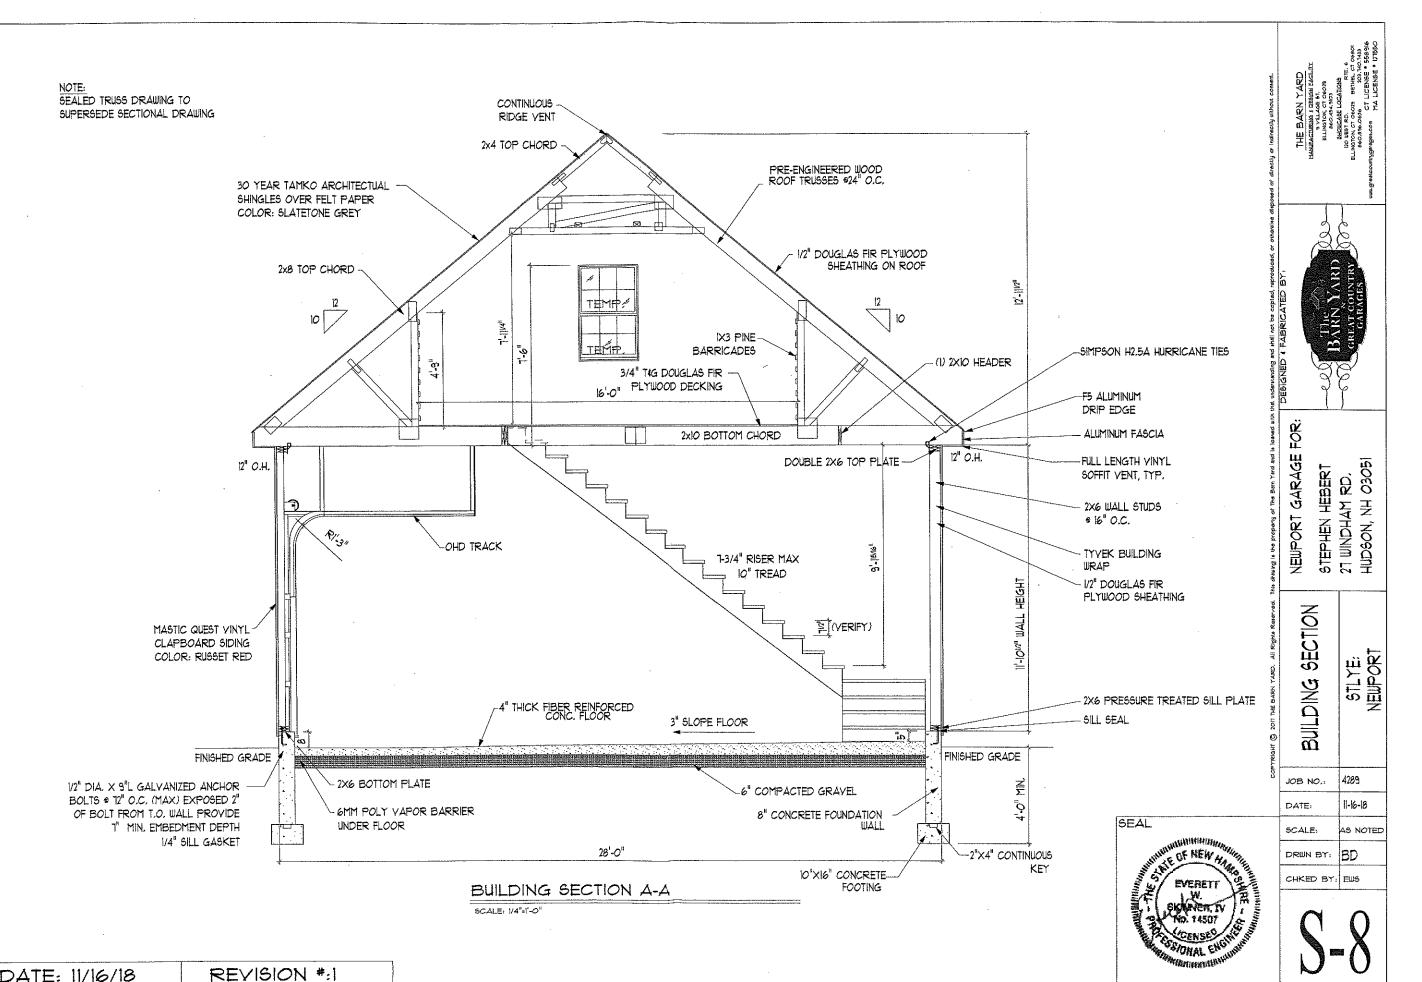

# I. PUBLIC HEARINGS OF SCHEDULED APPLICATIONS BEFORE THE BOARD

- 1. <u>Case 169-011 (1-24-19)</u>: Stephen Hebert, 27 Windham Rd, Hudson, NH requests a Variance to construct a 48 ft. x 28 ft. residential garage, in the Business district where residential use in not a permitted use. [Map 169, Lot 011, Zoned B; HZO Article V §334-21, Table of Permitted Principal Uses].
- <u>Case 211-039 (1-24-19)</u>: Janice Jabczanka, 61 Burns Hill Road, Hudson, NH, requests a Variance, to build a 1,250 square foot Accessory Dwelling Unit, where 750 square feet max is allowed.[Map 211, Lot 039, Zoned R-2; HZO Article XIIIA, §334-73.3 H, ADU Provisions].

## Zoning Administrator Staff Report

January 11, 2019

**Case 169-011 (1-24-19):** Stephen Hebert, 27 Windham Rd, Hudson, NH requests a Variance to construct a 48 ft. x 28 ft. residential garage, in the Business district where residential use in not a permitted use. [Map 169, Lot 011, Zoned B; HZO Article V §334-21, Table of Permitted Principal Uses].