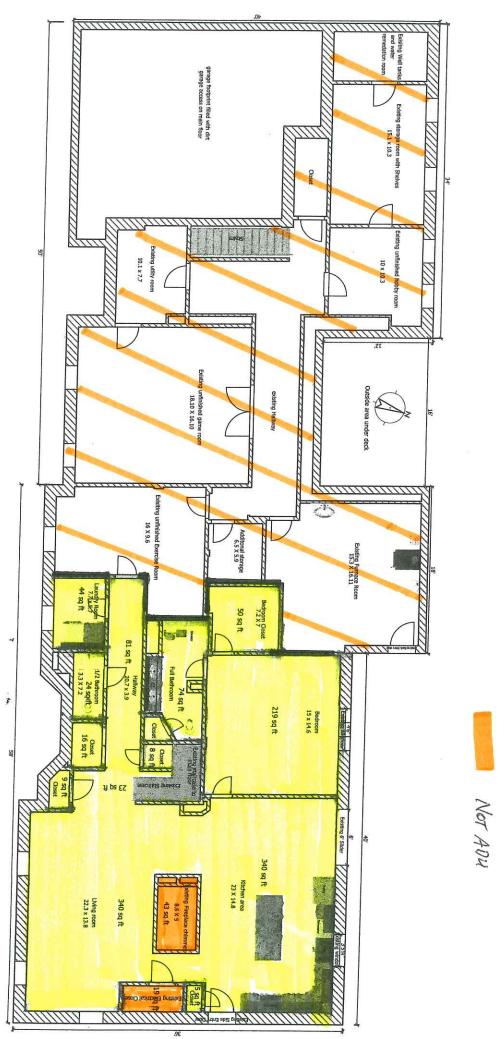

# I. PUBLIC HEARINGS OF SCHEDULED APPLICATIONS BEFORE THE BOARD

- 1. <u>Case 169-011 (1-24-19)</u>: Stephen Hebert, 27 Windham Rd, Hudson, NH requests a Variance to construct a 48 ft. x 28 ft. residential garage, in the Business district where residential use in not a permitted use. [Map 169, Lot 011, Zoned B; HZO Article V §334-21, Table of Permitted Principal Uses].
- <u>Case 211-039 (1-24-19)</u>: Janice Jabczanka, 61 Burns Hill Road, Hudson, NH, requests a Variance, to build a 1,250 square foot Accessory Dwelling Unit, where 750 square feet max is allowed.[Map 211, Lot 039, Zoned R-2; HZO Article XIIIA, §334-73.3 H, ADU Provisions].