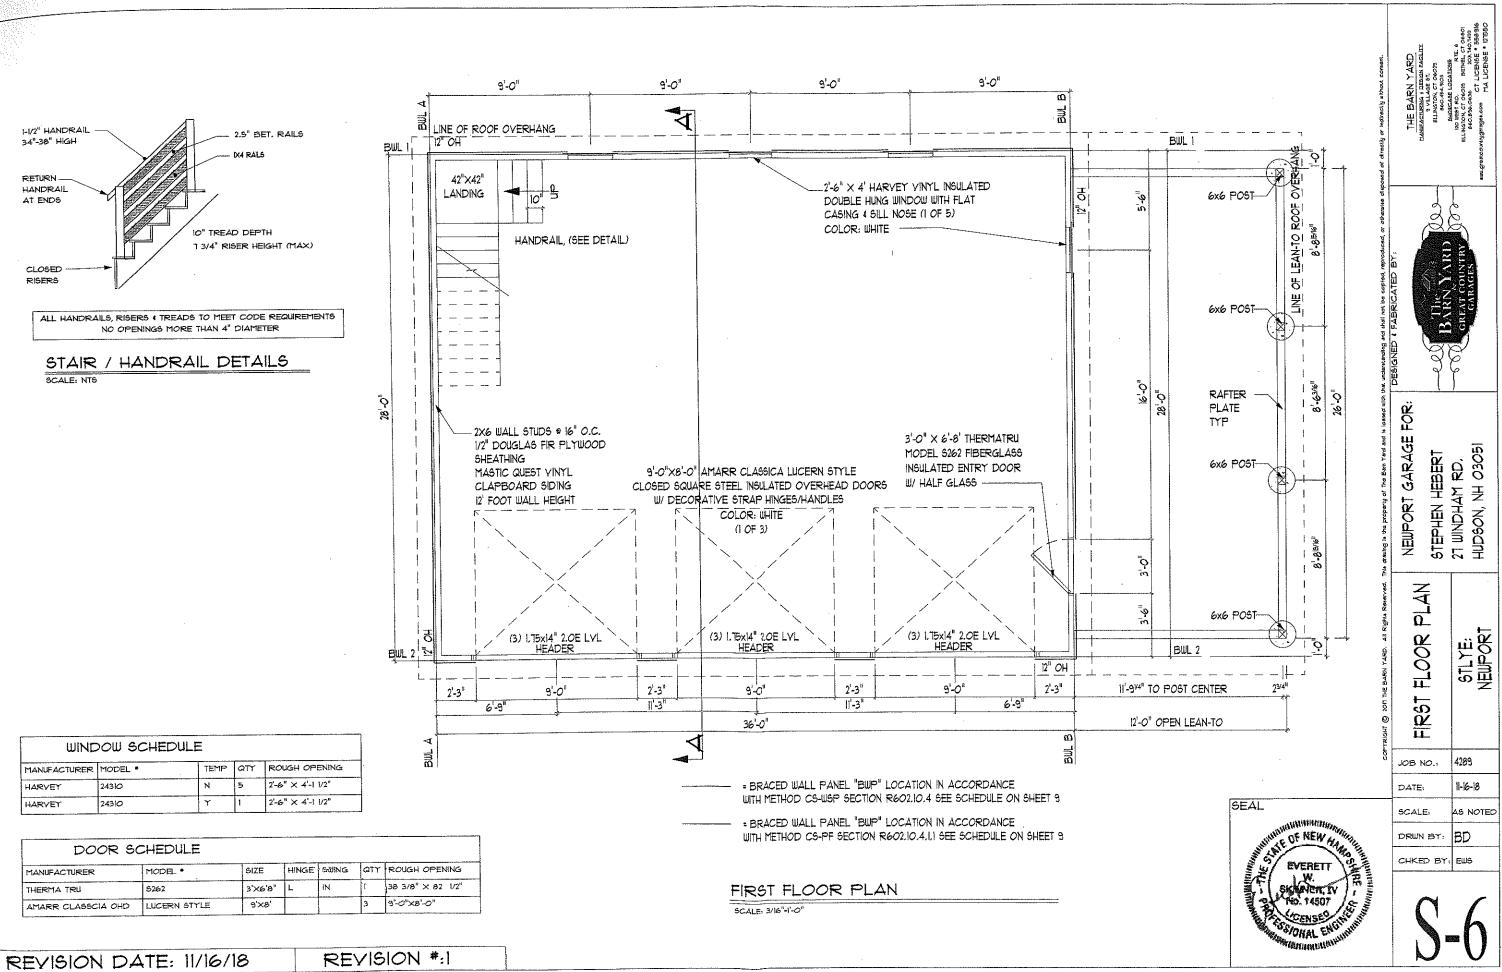

# I. PUBLIC HEARINGS OF SCHEDULED APPLICATIONS BEFORE THE BOARD

- 1. <u>Case 169-011 (1-24-19)</u>: Stephen Hebert, 27 Windham Rd, Hudson, NH requests a Variance to construct a 48 ft. x 28 ft. residential garage, in the Business district where residential use in not a permitted use. [Map 169, Lot 011, Zoned B; HZO Article V §334-21, Table of Permitted Principal Uses].
- <u>Case 211-039 (1-24-19)</u>: Janice Jabczanka, 61 Burns Hill Road, Hudson, NH, requests a Variance, to build a 1,250 square foot Accessory Dwelling Unit, where 750 square feet max is allowed.[Map 211, Lot 039, Zoned R-2; HZO Article XIIIA, §334-73.3 H, ADU Provisions].

## Zoning Administrator Staff Report

January 11, 2019

**Case 169-011 (1-24-19):** Stephen Hebert, 27 Windham Rd, Hudson, NH requests a Variance to construct a 48 ft. x 28 ft. residential garage, in the Business district where residential use in not a permitted use. [Map 169, Lot 011, Zoned B; HZO Article V §334-21, Table of Permitted Principal Uses].