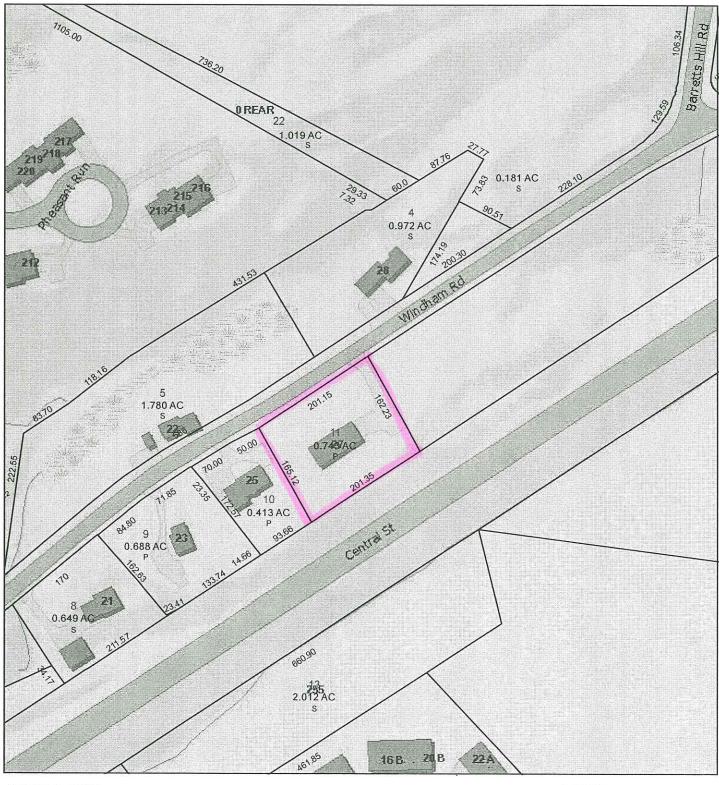

## Zoning Administrator Staff Report

January 11, 2019

**Case 169-011 (1-24-19):** Stephen Hebert, 27 Windham Rd, Hudson, NH requests a Variance to construct a 48 ft. x 28 ft. residential garage, in the Business district where residential use in not a permitted use. [Map 169, Lot 011, Zoned B; HZO Article V §334-21, Table of Permitted Principal Uses].

Address: 27 Windham Road Zoning district: Business (B)

#### **Property description**:

This as a developed lot of record: Having approx. 32,365 sqft where 30,000 sqft required, and 220 ft of frontage where 150 ft is required. The existing structure satisfies all required setbacks. The current use as residential is by Variance granted March 22, 2001.