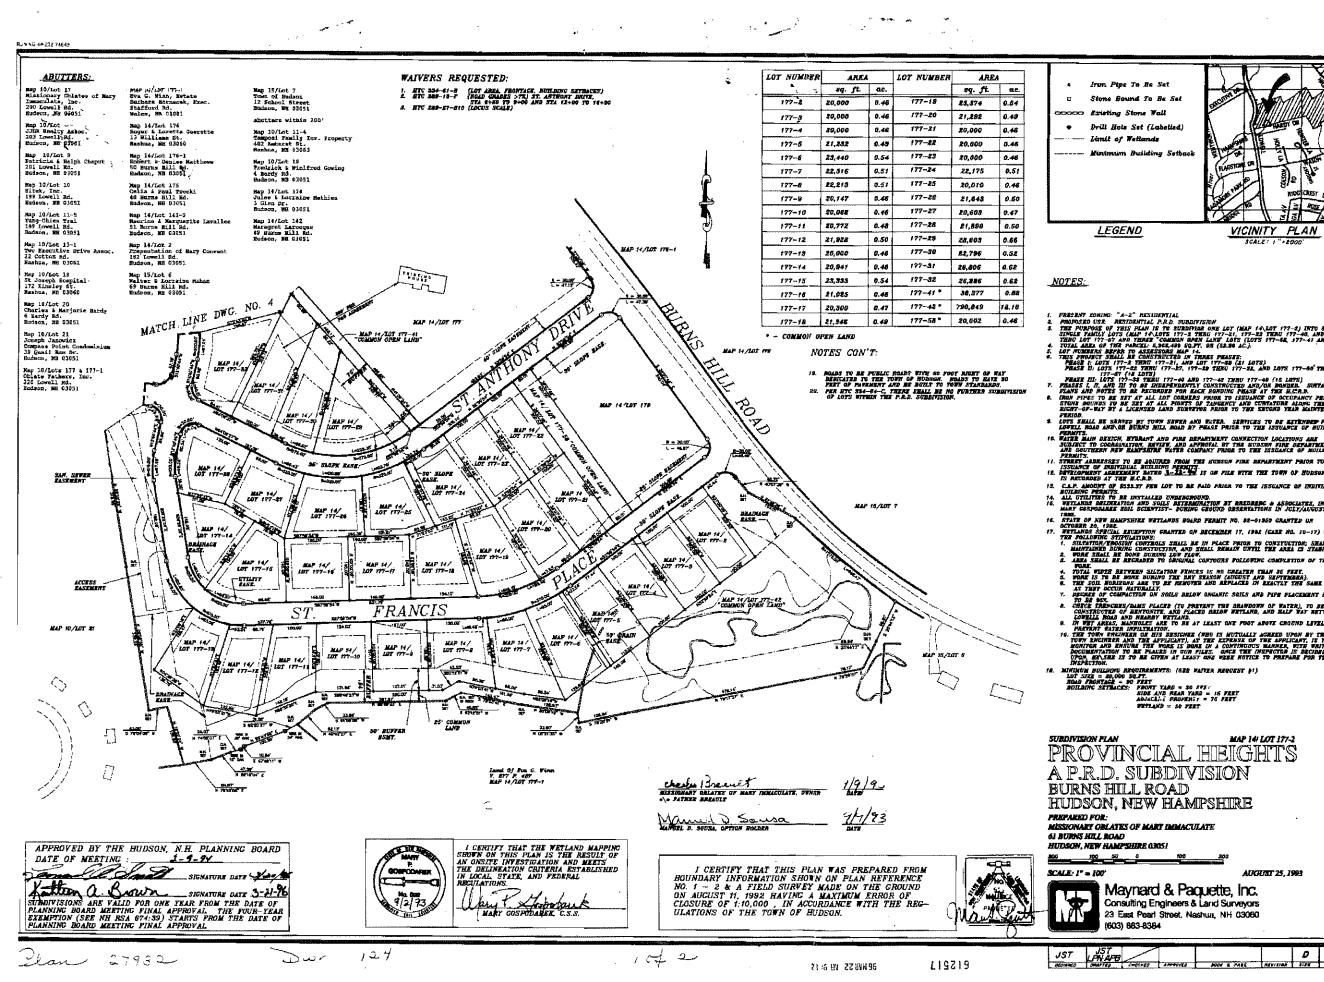

# I. PUBLIC HEARINGS OF SCHEDULED APPLICATIONS BEFORE THE BOARD

- 1. <u>Case 169-011 (1-24-19)</u>: Stephen Hebert, 27 Windham Rd, Hudson, NH requests a Variance to construct a 48 ft. x 28 ft. residential garage, in the Business district where residential use in not a permitted use. [Map 169, Lot 011, Zoned B; HZO Article V §334-21, Table of Permitted Principal Uses].
- <u>Case 211-039 (1-24-19)</u>: Janice Jabczanka, 61 Burns Hill Road, Hudson, NH, requests a Variance, to build a 1,250 square foot Accessory Dwelling Unit, where 750 square feet max is allowed.[Map 211, Lot 039, Zoned R-2; HZO Article XIIIA, §334-73.3 H, ADU Provisions].