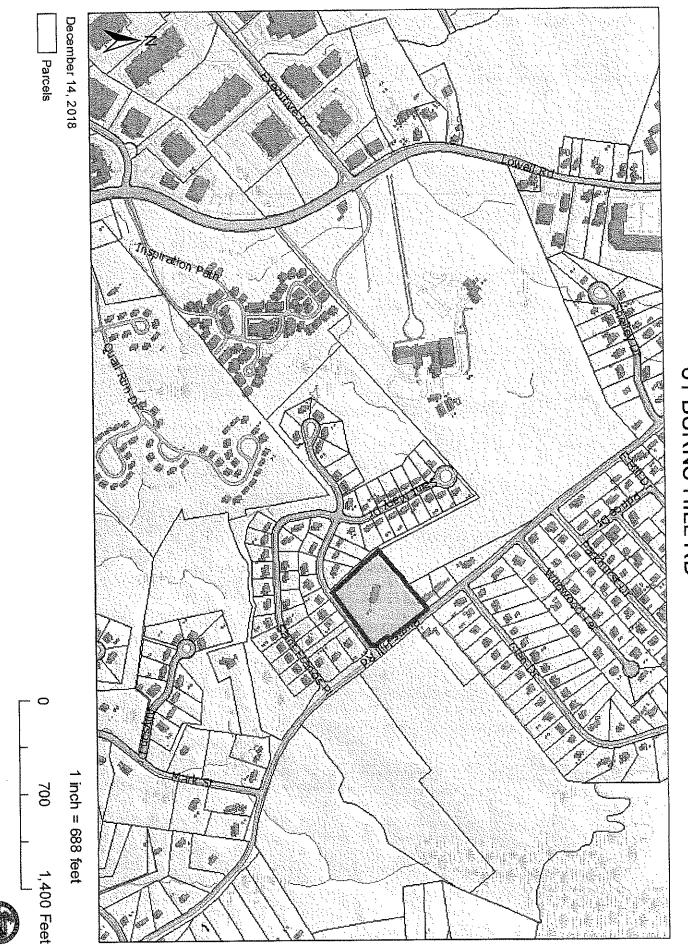

# I. PUBLIC HEARINGS OF SCHEDULED APPLICATIONS BEFORE THE BOARD

- 1. <u>Case 169-011 (1-24-19)</u>: Stephen Hebert, 27 Windham Rd, Hudson, NH requests a Variance to construct a 48 ft. x 28 ft. residential garage, in the Business district where residential use in not a permitted use. [Map 169, Lot 011, Zoned B; HZO Article V §334-21, Table of Permitted Principal Uses].
- <u>Case 211-039 (1-24-19)</u>: Janice Jabczanka, 61 Burns Hill Road, Hudson, NH, requests a Variance, to build a 1,250 square foot Accessory Dwelling Unit, where 750 square feet max is allowed.[Map 211, Lot 039, Zoned R-2; HZO Article XIIIA, §334-73.3 H, ADU Provisions].