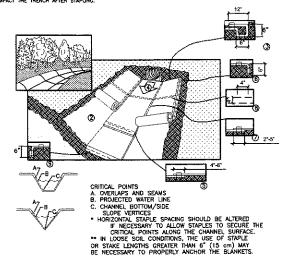

T IN A 6"DEEP X 6" WIDE TRENCH. BACKFILL AND COMPACT THE TRENCH AFTER STAPLING.

7. ADJACENT BLANKETS MUST BE OVERLAPPED APPROXIMATELY 2"-5" (GEPENDING ON BLANKET TYPE) AND STAPLED TO ENSURE PROPER SEAM AUGNMENT, PLACE THE EDGE OF THE OVERLAPPING BLANKET BEING INSTALLED ON TOP) EVEN WITH THE COLORED SEAM STITCH ON THE BLANKET BEING OVERLAPPED.

8. IN HIGH FLOW CHANNEL APPLICATIONS, A STAPLE CHECK SLOT IS RECOMMENDED AT 30' TO 40' INTERVALS. USE A DOUBLE ROW OF STAPLES STAGGERED 4" APART AND 4" ON CENTER OVER ENTIRE WIDTH OF CHANNEL.

TABLE 7-24 - RECOMMENDED RIPRAP GRADATION RANGES

SIZE OF STONE

0.3 TO 0.5 d

THE TERMINAL DIO OF THE BLANKETS MUST BE ANCHORED WITH A ROW OF STAPLES/STAKES APPROXIMATELY 12" APART IN A S"DEEP X 6"WIDE TRENCH. BACKFILL AND COMPACT THE TRENCH AFTER STAPLING.



## ROLLED EROSION CONTROL MATTING NOT TO SCALE (THIS DETAIL IS PROVIDED FOR AREAS THAT MAY REQUIRE ADDITIONAL PROTECTION BASED ON FIELD CONDITIONS.)

% OF WEIGHT SMALLER THAN THE GIVEN SIZE

LIMIT OF SWALE

CONDITIONS.)



1. PREPARE SOIL BEFORE INSTALLING BLANKETS, INCLUDING ANY NECESSARY APPLICATION OF LIME, FERTILIZER, AND SEED. NOTE: WHEN USING CELL-O-SEED DO NOT SEED PREPARED AREA. CELL-O-SEED MUST BE INSTALLED WITH PAPER SIDE DOWN.

2. BEGIN AT THE TOP OF THE SLOPE BY ANCHORING THE BLANKET IN A 6" DEEP X 6" WIDE TRENCH WITH APPROXIMATELY 12" OF BLANKET EXTENDED BEYOND THE UP-SLOPE PORTION OF THE TRENCH. ANCHOR THE BLANKET WITH A ROW OF STAPLES/STAKES APPROXIMATELY 12" APART IN THE BOTTOM OF THE TRENCH. BACKFILL AND COMPACT THE TRENCH AFTER STAPLING. APPLY SEED TO COMPACTED SOIL AND