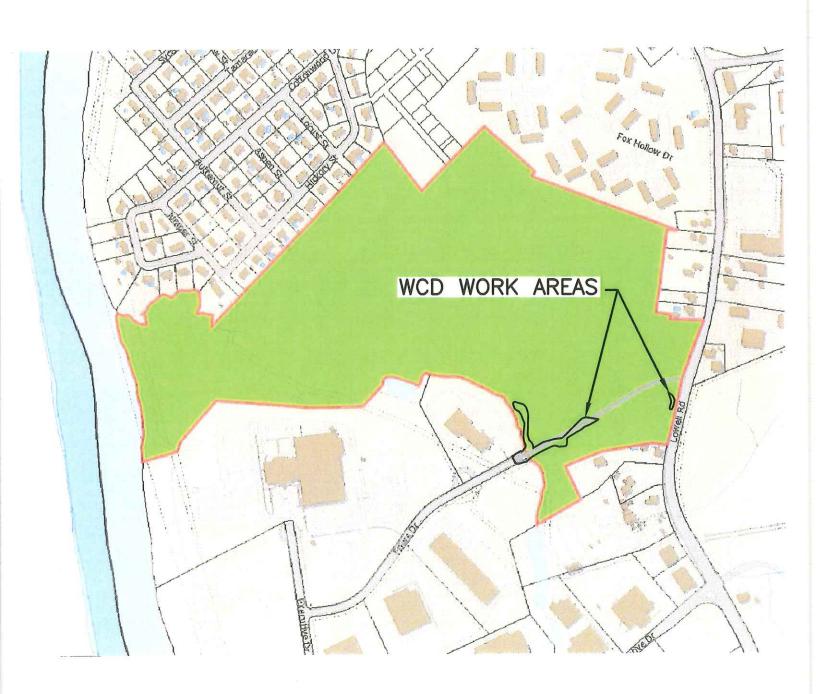

#### III. PUBLIC HEARINGS OF SCHEDULED APPLICATIONS BEFORE THE BOARD:

- 1. <u>Case 222-039 (deferred to 10-24-19):</u> Margaret McQueeney, 3 Colson Rd., Hudson, NH requests a Variance to allow a second separate driveway for an existing Accessory Dwelling Unit. [Map 222, Lot 039-000; Zoned Residential-Two (R-2); HZO Article XIIIA Accessory Dwelling Units, §334-73.3G, Provisions].
- 2. <u>Case 163-007 (10-24-19):</u> Josie Roy, requests a Home Occupation Special Exception for 59 Sullivan Rd., Hudson, NH to allow a staffing agency business office. [Map 163, Lot 007-000; Zoned Residential-One (R-1); HZO Article VI, §334-24, Special Exceptions, Home Occupations].
- 3. Case 209-001 (10-24-19): Karl Dubay, authorized agent for Dakota Partners, Inc., 1264 Main St., Waltham, MA 02451, requests a Wetland Special Exception on behalf of 5 Way Realty Trust for 161 Lowell Rd., Hudson, NH to allow Wetland Conservation District (WCD) Buffer Work relating to roadway improvements to widen the existing Friars Drive to 32 ft. The WCD Buffer area impacted is 35,756 sqft. [Map 209, Lot 001-000, Split districts: Zones General (G), Business (B), and Industrial (I); HZO Article IX, §334-35.B, Uses within Wetland Conservation District and §334-38, Special Provisions].
- IV. REVIEW OF MINUTES: