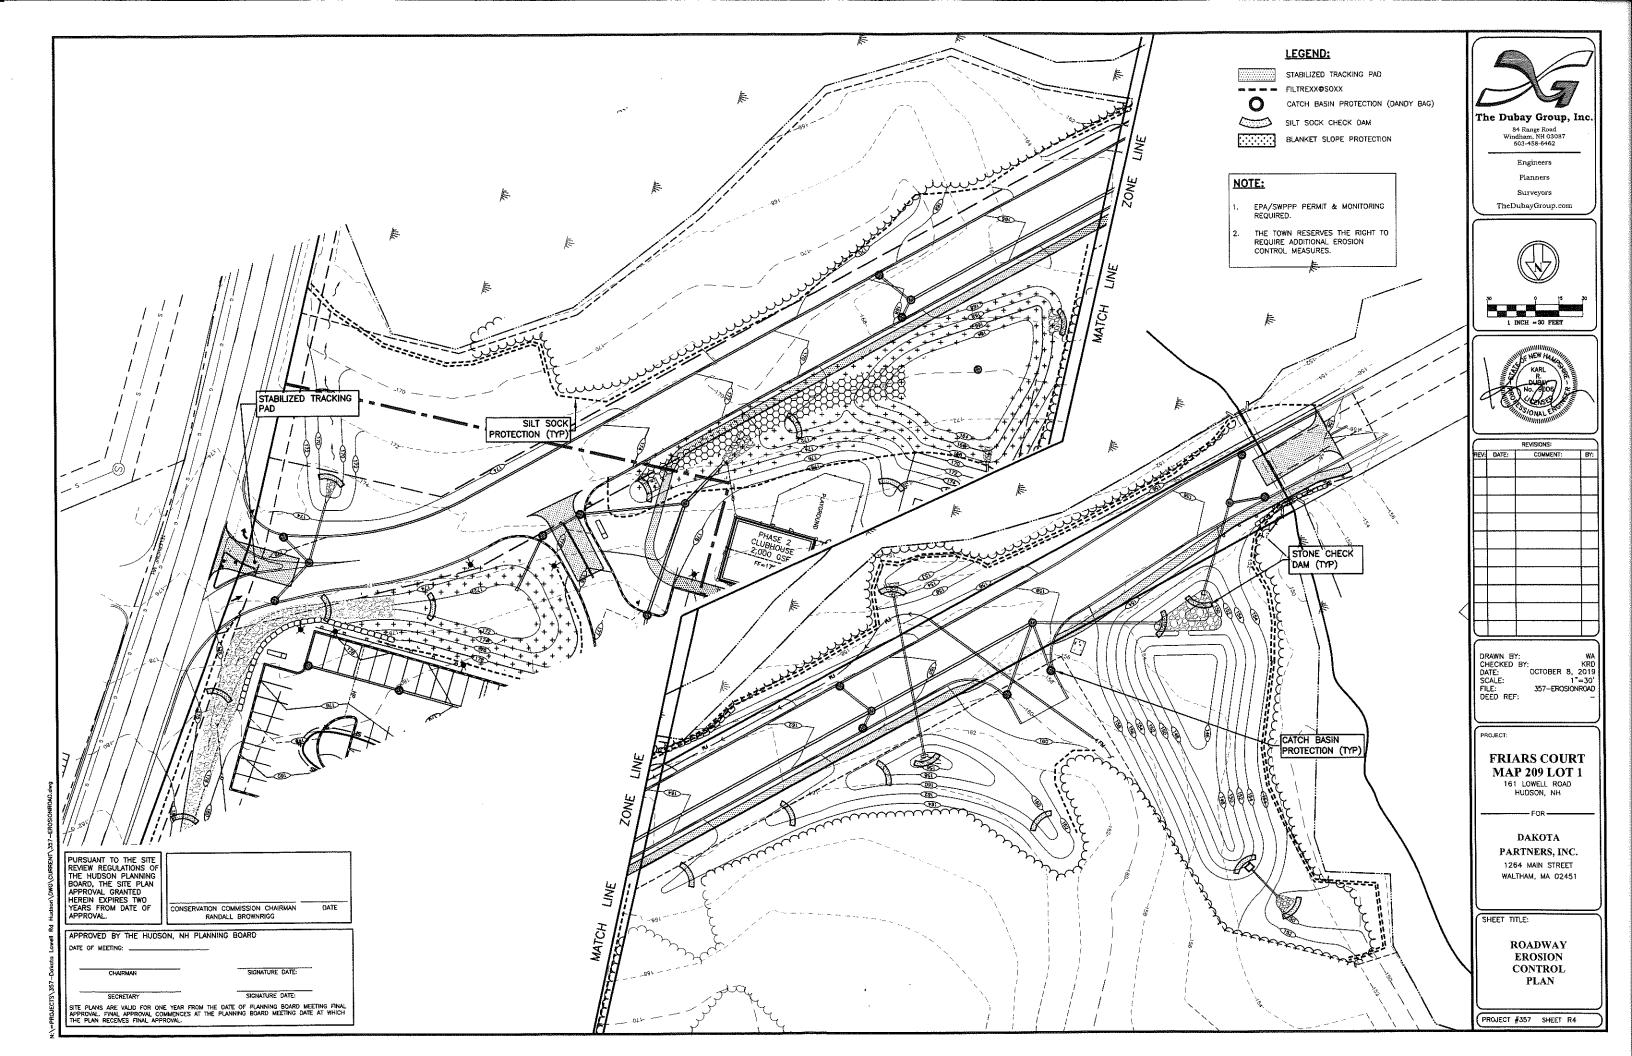

#### III. PUBLIC HEARINGS OF SCHEDULED APPLICATIONS BEFORE THE BOARD:

- 1. <u>Case 222-039 (deferred to 10-24-19):</u> Margaret McQueeney, 3 Colson Rd., Hudson, NH requests a Variance to allow a second separate driveway for an existing Accessory Dwelling Unit. [Map 222, Lot 039-000; Zoned Residential-Two (R-2); HZO Article XIIIA Accessory Dwelling Units, §334-73.3G, Provisions].
- 2. <u>Case 163-007 (10-24-19):</u> Josie Roy, requests a Home Occupation Special Exception for 59 Sullivan Rd., Hudson, NH to allow a staffing agency business office. [Map 163, Lot 007-000; Zoned Residential-One (R-1); HZO Article VI, §334-24, Special Exceptions, Home Occupations].
- 3. Case 209-001 (10-24-19): Karl Dubay, authorized agent for Dakota Partners, Inc., 1264 Main St., Waltham, MA 02451, requests a Wetland Special Exception on behalf of 5 Way Realty Trust for 161 Lowell Rd., Hudson, NH to allow Wetland Conservation District (WCD) Buffer Work relating to roadway improvements to widen the existing Friars Drive to 32 ft. The WCD Buffer area impacted is 35,756 sqft. [Map 209, Lot 001-000, Split districts: Zones General (G), Business (B), and Industrial (I); HZO Article IX, §334-35.B, Uses within Wetland Conservation District and §334-38, Special Provisions].
- IV. REVIEW OF MINUTES: