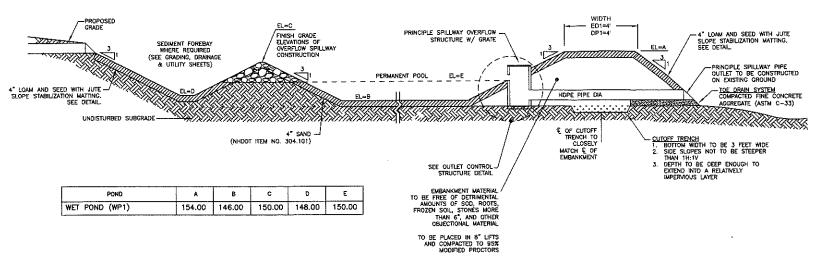

ATERIAL TO BE DISPERSED ON SITE,
AS DETERMINED BY ENGINEER.

AREA TO BE PROTECTED



Engineers

Surveyors





DRAWN BY: CHECKED BY: COTOBER 8, 2019 SCALE: FILE: DEED REF: AS SHOWN 357-DETAILSROAD

PROJECT

#### FRIARS COURT MAP 209 LOT 1

161 LOWELL ROAD HUDSON, NH

DAKOTA PARTNERS, INC.

1264 MAIN STREET WALTHAM, MA 02451

SHEET TITLE:

**DETAILS - 1** 

PROJECT #357 SHEET R5

EXISTING GROUND EXISTING GROUND ~ TYPICAL GRASS LINED SWALE

## LOAM & SEED DETAIL

(FOR PERMANENT STABILIZATION OF AREAS, TYPICALLY LOCATED AROUND PERIMETER OF FINAL EXCAVATION WORK LIMITS.)



SIGNATURE DATE:

SITE PLANS ARE VALID FOR ONE YEAR FROM THE DATE OF PLANNING BOARD MEETING FINAL APPROVAL. FINAL APPROVAL COMMENCES AT THE PLANNING BOARD MEETING DATE AT WHICH THE PLAN RECEVES FINAL APPROVAL.

SECRETARY





## TYPICAL POND SECTION & PRINCIPLE SPILLWAY PROFILE DETAIL





**OVERFLOW SPILLWAY** NOT TO SCALE

PURSUANT TO THE SITE REVIEW REGULATIONS OF THE HUDSON PLANNING BOARD, THE SITE PLAN APPROVAL GRANTED HEREIN EXPIRES TWO YEARS FROM DATE OF DATE CONSERVATION COMMISSION CHAIRMAN RANDALL BROWNRIGG APPROVED BY THE HUDSON, NH PLANNING BOARD DATE OF MEETING: SECRETAR SITE PLANS ARE VALID FOR ONE YEAR FROM THE DATE OF PLANNING BOARD MEETING FINAL APPROVAL. FINAL APPROVAL COMMENCES AT THE PLANNING BOARD MEETING DATE AT WHICH THE PLAN RECEIVES FINAL APPROVAL.

## CONSTRUCTION CRITERIA:

I. FOUNDATION PREPARATION - THE FOUNDATION AREA SHALL BE CLEARED OF TREES, LOCS, STUMPS, ROOTS, BRUSH, BOULDERS, SOD, AND RUBBISH. IF NEEDED TO ESTABLISH VEGETATION, THE TOPSOIL AND SOO SHALL BE STOCKPILED AND SPR