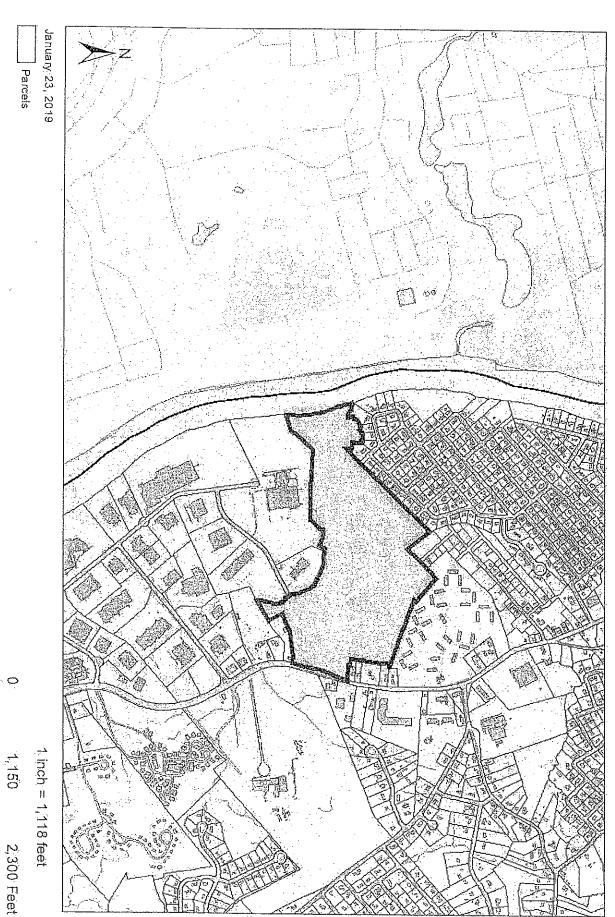

#### III. PUBLIC HEARINGS OF SCHEDULED APPLICATIONS BEFORE THE BOARD:

- 1. <u>Case 222-039 (deferred to 10-24-19):</u> Margaret McQueeney, 3 Colson Rd., Hudson, NH requests a Variance to allow a second separate driveway for an existing Accessory Dwelling Unit. [Map 222, Lot 039-000; Zoned Residential-Two (R-2); HZO Article XIIIA Accessory Dwelling Units, §334-73.3G, Provisions].
- 2. <u>Case 163-007 (10-24-19):</u> Josie Roy, requests a Home Occupation Special Exception for 59 Sullivan Rd., Hudson, NH to allow a staffing agency business office. [Map 163, Lot 007-000; Zoned Residential-One (R-1); HZO Article VI, §334-24, Special Exceptions, Home Occupations].
- 3. Case 209-001 (10-24-19): Karl Dubay, authorized agent for Dakota Partners, Inc., 1264 Main St., Waltham, MA 02451, requests a Wetland Special Exception on behalf of 5 Way Realty Trust for 161 Lowell Rd., Hudson, NH to allow Wetland Conservation District (WCD) Buffer Work relating to roadway improvements to widen the existing Friars Drive to 32 ft. The WCD Buffer area impacted is 35,756 sqft. [Map 209, Lot 001-000, Split districts: Zones General (G), Business (B), and Industrial (I); HZO Article IX, §334-35.B, Uses within Wetland Conservation District and §334-38, Special Provisions].
- IV. REVIEW OF MINUTES: