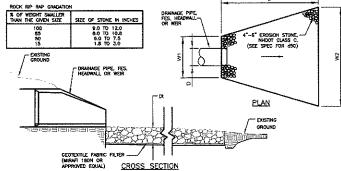

ent) Fill wedge between adjacent blocks with drainstone (all blocks) Fill vertical core slot with drainstone Block widths vary with design Solid bottom block Block widths vary with design Leveling pad (As specified by Engineer) Typical Gravity Wall Detail (Shop Drawings Required)

(FOR PERMANENT STABILIZATION OF AREAS, TYPICALLY LOCATED AROUND PERIMETER OF FINAL EXCAVATION WORK LIMITS.)

|          |     |    |     | ~~~~~~~      |     |
|----------|-----|----|-----|--------------|-----|
| LOCATION | L   | W1 | W2  | d <b>5</b> 0 | Ðt  |
| HW-Z     | 10' | 3, | 7'  | 6-           | 15" |
| FES-4    | 9'  | 4' | 13' | 8*           | 15" |
| FES-6    | 15' | 4" | 10' | 6-           | 15" |
| FES-7    | 11' | 3, | 7"  | r            | 15" |
| FES-5    | 7'  | 3' | 10' | 6"           | 15" |



#### CONSTRUCTION NOTES:

- 1. THE SUBGRADE, GEOTEXTILE FABRIC, AND RIPRAP SHALL BE PREPARED TO THE LINES AND GRADES SHOWN ON THE PLANS.
- 2. THE ROCK OR GRAVEL USED FOR RIPRAP SHALL CONFORM TO THE SPECIFIED GRADATION.
- 3. GEOTEXTILE FABRICS SHALL BE PROTECTED FROM PUNCTURE OR TEARING DURING THE PLACEMENT OF THE ROCK RIPRAP, DAMAGED AREAS THE FABRIC SHALL BE REPAIRED BY PLACING A PIECE OF PARRIC OVER THE DAMAGED AREA OR BY COMPLETE REPLICEMENT OF THE FABRIC ALL COMPLIES DEQUIEDED FOR PEPAIRED BY LIDINARY TWO DECIS OF FABRIC SHALL RE A MEMBRING OF U.S. INCHES.
- 4. STONE FOR THE RIPRAP MAY BE PLACED BY EQUIPMENT AND SHALL BE CONSTRUCTED TO THE FULL LAYER THICKNESS IN ONE OPERATIO AND IN SUCH A MAINTER AS TO PREVENT SEGMEDATION OF THE STONE SIZES.
- 5. THE MEDIAN STONE DIAMETER FOR THE RI