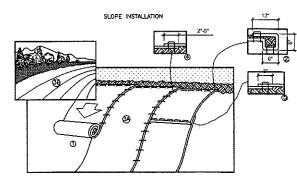

#### III. PUBLIC HEARINGS OF SCHEDULED APPLICATIONS BEFORE THE BOARD:

- 1. <u>Case 222-039 (deferred to 10-24-19):</u> Margaret McQueeney, 3 Colson Rd., Hudson, NH requests a Variance to allow a second separate driveway for an existing Accessory Dwelling Unit. [Map 222, Lot 039-000; Zoned Residential-Two (R-2); HZO Article XIIIA Accessory Dwelling Units, §334-73.3G, Provisions].
- 2. <u>Case 163-007 (10-24-19):</u> Josie Roy, requests a Home Occupation Special Exception for 59 Sullivan Rd., Hudson, NH to allow a staffing agency business office. [Map 163, Lot 007-000; Zoned Residential-One (R-1); HZO Article VI, §334-24, Special Exceptions, Home Occupations].
- 3. Case 209-001 (10-24-19): Karl Dubay, authorized agent for Dakota Partners, Inc., 1264 Main St., Waltham, MA 02451, requests a Wetland Special Exception on behalf of 5 Way Realty Trust for 161 Lowell Rd., Hudson, NH to allow Wetland Conservation District (WCD) Buffer Work relating to roadway improvements to widen the existing Friars Drive to 32 ft. The WCD Buffer area impacted is 35,756 sqft. [Map 209, Lot 001-000, Split districts: Zones General (G), Business (B), and Industrial (I); HZO Article IX, §334-35.B, Uses within Wetland Conservation District and §334-38, Special Provisions].
- IV. REVIEW OF MINUTES: