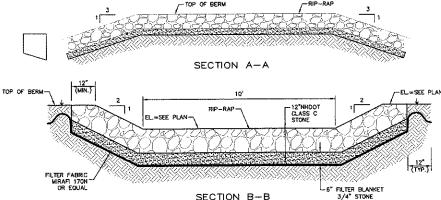

TO BE PROTECTED



Engineers

Surveyors





DRAWN BY: CHECKED BY: COTOBER 8, 2019 SCALE: FILE: DEED REF: AS SHOWN 357-DETAILSROAD

PROJECT

#### FRIARS COURT MAP 209 LOT 1

161 LOWELL ROAD HUDSON, NH

DAKOTA PARTNERS, INC.

1264 MAIN STREET WALTHAM, MA 02451

SHEET TITLE:

**DETAILS - 1** 

PROJECT #357 SHEET R5

EXISTING GROUND EXISTING GROUND ~ TYPICAL GRASS LINED SWALE

## LOAM & SEED DETAIL

(FOR PERMANENT STABILIZATION OF AREAS, TYPICALLY LOCATED AROUND PERIMETER OF FINAL EXCAVATION WORK LIMITS.)



SIGNATURE DATE:

SITE PLANS ARE VALID FOR ONE YEAR FROM THE DATE OF PLANNING BOARD MEETING FINAL APPROVAL. FINAL APPROVAL COMMENCES AT THE PLANNING BOARD MEETING DATE AT WHICH THE PLAN RECEVES FINAL APPROVAL.

SECRETARY





## TYPICAL POND SECTION & PRINCIPLE SPILLWAY PROFILE DETAIL





**OVERFLOW SPILLWAY** NOT TO SCALE

PURSUANT TO THE SITE REVIEW REGULATIONS OF THE HUDSON PLANNING BOARD, THE SITE PLAN APPROVAL GRANTED HEREIN EXPIRES TWO YEARS FROM DATE OF DATE CONSERVATION COMMISSION CHAIRMAN RANDALL BROWNRIGG APPROVED BY THE HUDSON, NH PLANNING BOARD DATE OF MEETING: SECRETAR SITE PLANS ARE VALID FOR ONE YEAR FROM THE DATE OF PLANNING BOARD MEETING FINAL APPROVAL. FINAL APPROVAL COMMENCES AT THE PLANNING BOARD MEETING DATE AT WHICH THE PLAN RECEIVES FINAL APPROVAL.

## CONSTRUCTION CRITERIA:

I. FOUNDATION PREPARATION - THE FOUNDATION AREA SHALL BE CLEARED OF TREES, LOCS, STUMPS, ROOTS, BRUSH, BOULDERS, SOD, AND RUBBISH. IF NEEDED TO ESTABLISH VEGETATION, THE TOPSOIL AND SOO SHALL BE STOCKPILED AND SPREAD ON THE COMPLETED DAM AND SPILWAYS. FOUNDATION SURFACES SHALL