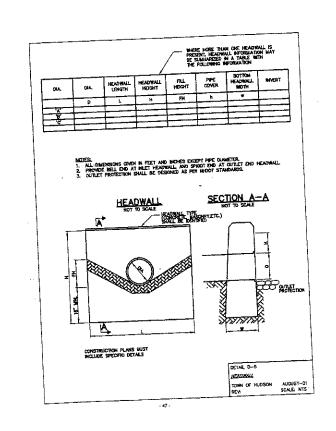

THE RIPRAP APRON IS 450, FIFTY PERCENT BY WEIGHT OF THE RIPRAP MIXTURE SHALL BE SMALLER THAN THE MEDIAN STONE SIZE. THE LARGEST STONE SIZE IN THE MIXTURE SHALL BE 1.5 TIMES THE 450.

#### MAINTENANCE

1. THE OUTLET PROTECTION SHOULD BE CHECKED AT LEST ANNUALY AND AFTER EVERY MAIOR STORM WITHIN THE GROWN'S STRABILLATION PERROD. IF THE RIPPARE HIS BEEN DISPLACED, UNDERHANDED, OR DAMAGED, IT SHOULD BE REPARED IMMEDIATELY BELOW THE OUTLET SHOULD BE CHECKED TO SEE THAT EROSON IS NOT OCCURRING. THE DOMINSTREAM CHANNEL SHOULD BE KEYT CLEAR OF DISTRICTIONS SHOULD STRUCTURE SHOULD TREES, DEETRS, NO ESCHWART THAT COULD CHANGE TIOM PATTERNS AND/OR TALLIANTED, DEETRS, DOTTON ON THE PIPES. REPARS HISTORY DECREED OUT MANDETALLY TO ANDE ADDITIONAL DAMAGE TO THE OUTLET.

## STONE LINED OUTLET PROTECTION





The Dubay Group, Inc.

84 Range Road Windham, NH 03087 603-458-6462

> Engineers Planners

Surveyors
TheDubayGroup.com



| _    |       |          |     |
|------|-------|----------|-----|
| REV: | DATE: | COMMENT: | BY: |
|      |       |          |     |
| Г    |       |          |     |
|      |       |          |     |
|      |       |          |     |
|      |       |          |     |
|      |       |          |     |
|      |       |          |     |
|      |       |          |     |
|      |       |          |     |
| Г    |       |          |     |

DRAWN BY: SJK
CHECKED BY: KRD
DATE: OCTOBER 8, 2019
SCALE: AS SHOWN
FILE: 357-DETAILSROAD
DEED REF: -

PROJECT:

## FRIARS COURT MAP 209 LOT 1

161 LOWELL ROAD HUDSON, NH

FOR -

#### DAKOTA PARTNERS, INC.

1264 MAIN STREET WALTHAM