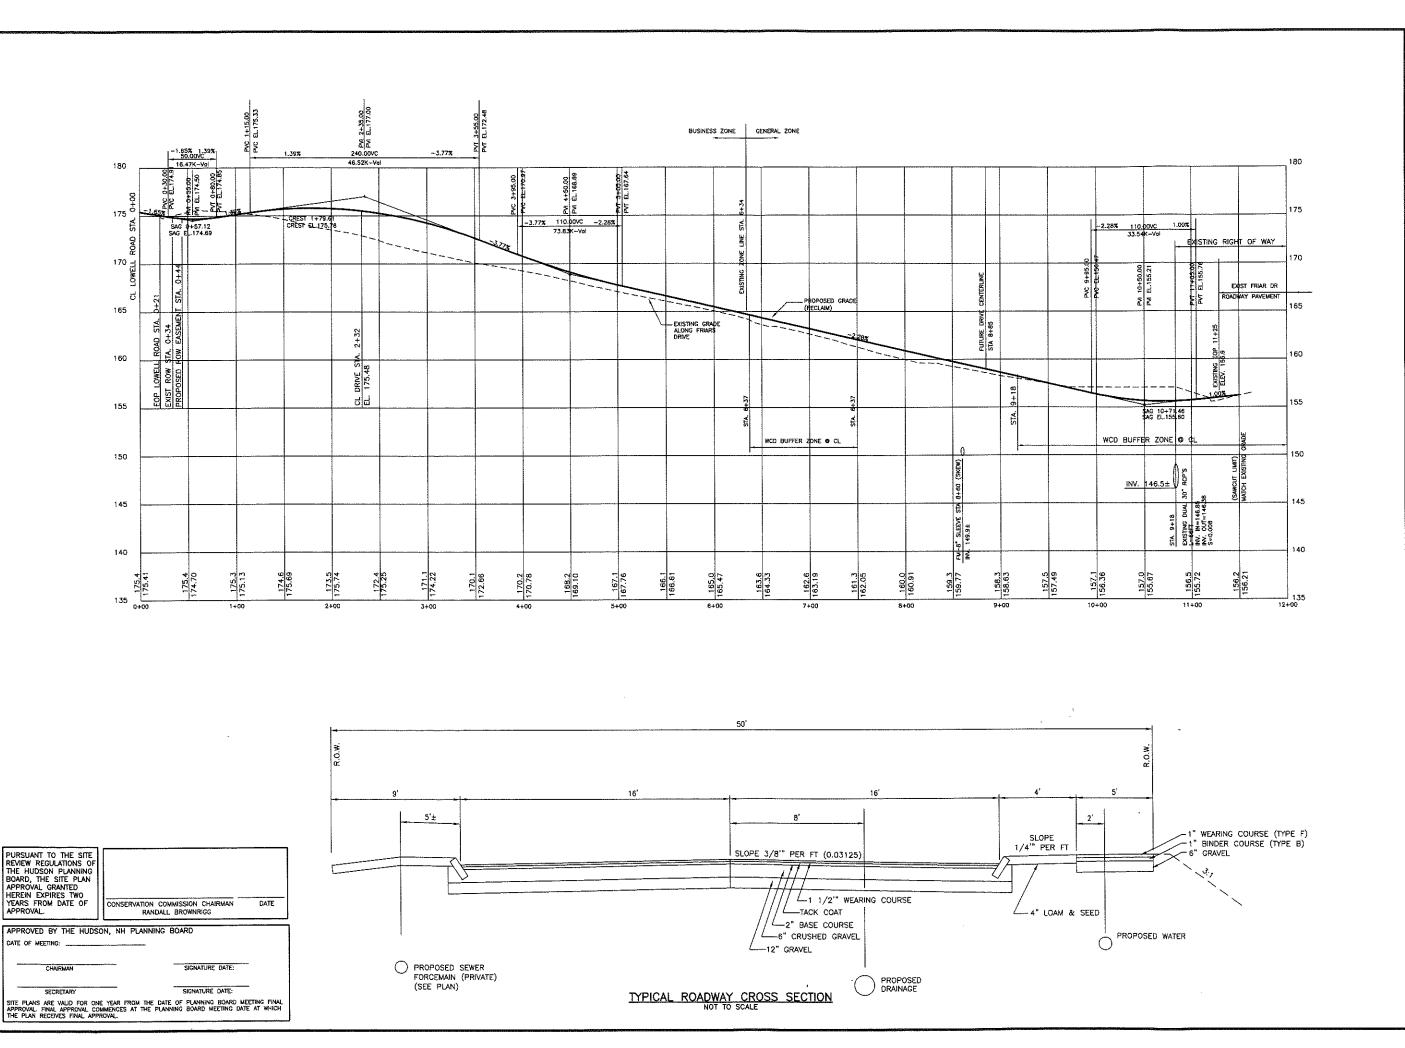

#### III. PUBLIC HEARINGS OF SCHEDULED APPLICATIONS BEFORE THE BOARD:

- 1. <u>Case 222-039 (deferred to 10-24-19):</u> Margaret McQueeney, 3 Colson Rd., Hudson, NH requests a Variance to allow a second separate driveway for an existing Accessory Dwelling Unit. [Map 222, Lot 039-000; Zoned Residential-Two (R-2); HZO Article XIIIA Accessory Dwelling Units, §334-73.3G, Provisions].
- 2. <u>Case 163-007 (10-24-19):</u> Josie Roy, requests a Home Occupation Special Exception for 59 Sullivan Rd., Hudson, NH to allow a staffing agency business office. [Map 163, Lot 007-000; Zoned Residential-One (R-1); HZO Article VI, §334-24, Special Exceptions, Home Occupations].
- 3. Case 209-001 (10-24-19): Karl Dubay, authorized agent for Dakota Partners, Inc., 1264 Main St., Waltham, MA 02451, requests a Wetland Special Exception on behalf of 5 Way Realty Trust for 161 Lowell Rd., Hudson, NH to allow Wetland Conservation District (WCD) Buffer Work relating to roadway improvements to widen the existing Friars Drive to 32 ft. The WCD Buffer area impacted is 35,756 sqft. [Map 209, Lot 001-000, Split districts: Zones General (G), Business (B), and Industrial (I); HZO Article IX, §334-35.B, Uses within Wetland Conservation District and §334-38, Special Provisions].
- IV. REVIEW OF MINUTES: