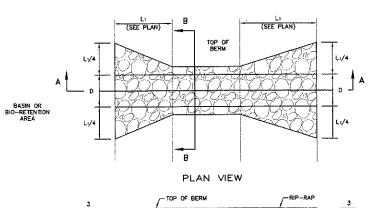

EA TO BE PROTECTED



Engineers

Surveyors





DRAWN BY: CHECKED BY: COTOBER 8, 2019 SCALE: FILE: DEED REF: AS SHOWN 357-DETAILSROAD

PROJECT

#### FRIARS COURT MAP 209 LOT 1

161 LOWELL ROAD HUDSON, NH

DAKOTA PARTNERS, INC.

1264 MAIN STREET WALTHAM, MA 02451

SHEET TITLE:

**DETAILS - 1** 

PROJECT #357 SHEET R5

EXISTING GROUND EXISTING GROUND ~ TYPICAL GRASS LINED SWALE

## LOAM & SEED DETAIL

(FOR PERMANENT STABILIZATION OF AREAS, TYPICALLY LOCATED AROUND PERIMETER OF FINAL EXCAVATION WORK LIMITS.)



SIGNATURE DATE:

SITE PLANS ARE VALID FOR ONE YEAR FROM THE DATE OF PLANNING BOARD MEETING FINAL APPROVAL. FINAL APPROVAL COMMENCES AT THE PLANNING BOARD MEETING DATE AT WHICH THE PLAN RECEVES FINAL APPROVAL.

SECRETARY





## TYPICAL POND SECTION & PRINCIPLE SPILLWAY PROFILE DETAIL





**OVERFLOW SPILLWAY** NOT TO SCALE

PURSUANT TO THE SITE REVIEW REGULATIONS OF THE HUDSON PLANNING BOARD, THE SITE PLAN APPROVAL GRANTED HEREIN EXPIRES TWO YEARS FROM DATE OF DATE CONSERVATION COMMISSION CHAIRMAN RANDALL BROWNRIGG APPROVED BY THE HUDSON, NH PLANNING BOARD DATE OF MEETING: SECRETAR SITE PLANS ARE VALID FOR ONE YEAR FROM THE DATE OF PLANNING BOARD MEETING FINAL APPROVAL. FINAL APPROVAL COMMENCES AT THE PLANNING BOARD MEETING DATE AT WHICH THE PLAN RECEIVES FINAL APPROVAL.

## CONSTRUCTION CRITERIA:

I. FOUNDATION PREPARATION - THE FOUNDATION AREA SHALL BE CLEARED OF TREES, LOCS, STUMPS, ROOTS, BRUSH, BOULDERS, SOD, AND RUBBISH. IF NEEDED TO ESTABLISH VEGETATION, THE TOPSOIL AND SOO SHALL BE STOCKPILED AND SPREAD ON THE COMPLETED DAM AND SPILWAYS. FOUNDATION SURFACES SHAL