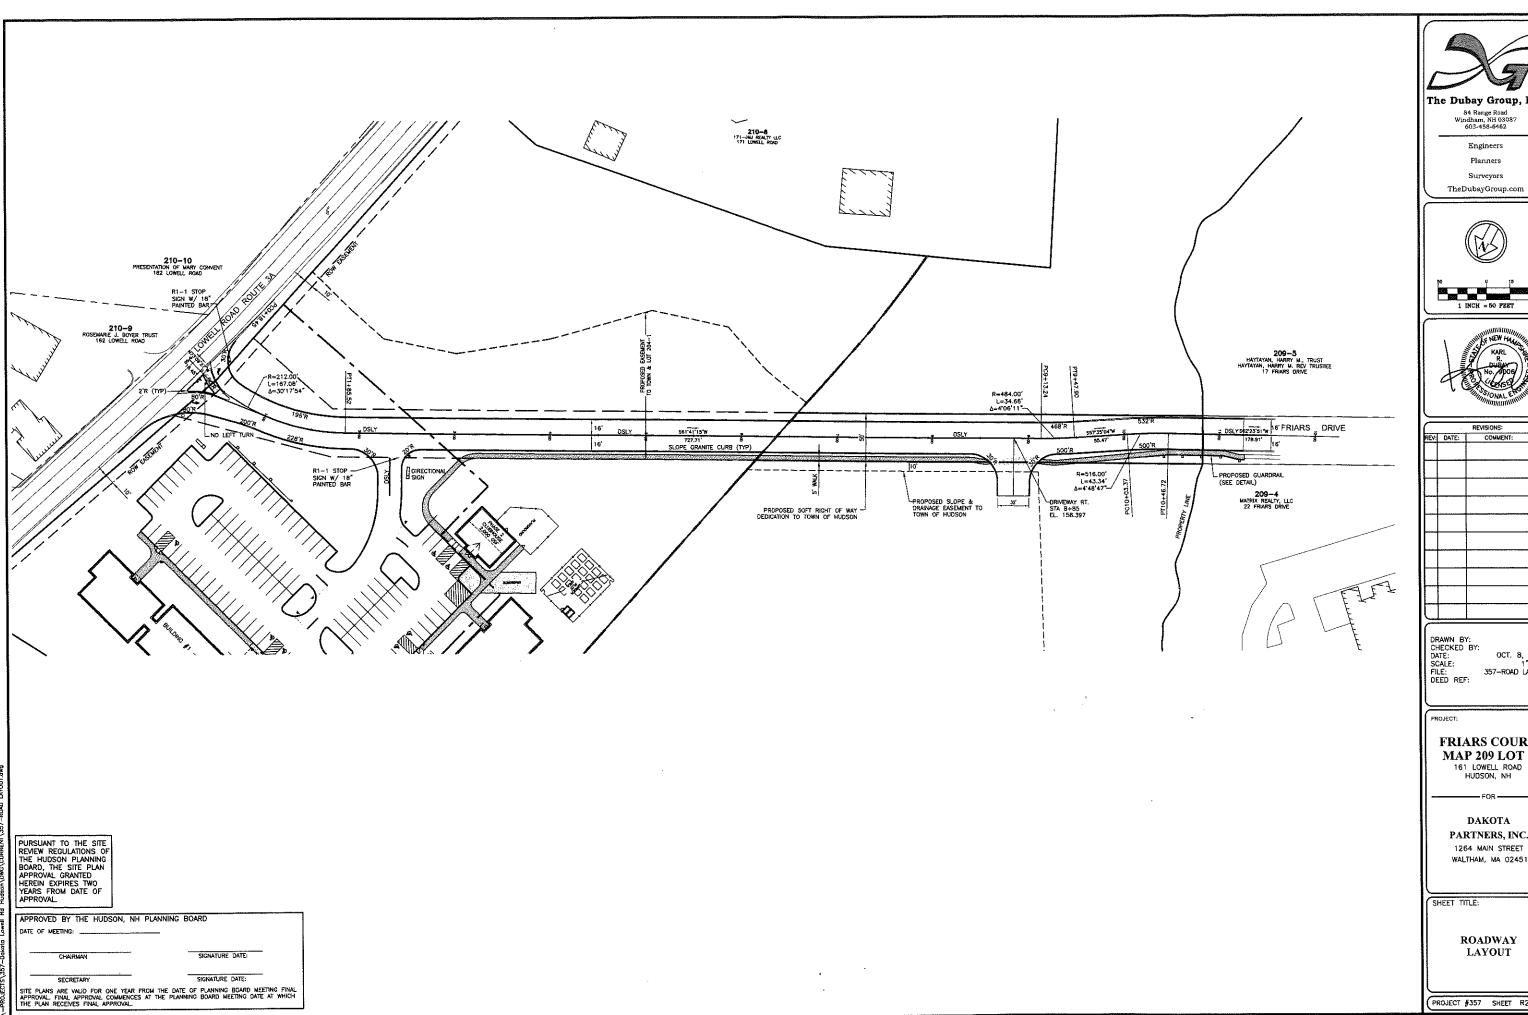

#### III. PUBLIC HEARINGS OF SCHEDULED APPLICATIONS BEFORE THE BOARD:

- 1. <u>Case 222-039 (deferred to 10-24-19):</u> Margaret McQueeney, 3 Colson Rd., Hudson, NH requests a Variance to allow a second separate driveway for an existing Accessory Dwelling Unit. [Map 222, Lot 039-000; Zoned Residential-Two (R-2); HZO Article XIIIA Accessory Dwelling Units, §334-73.3G, Provisions].
- 2. <u>Case 163-007 (10-24-19):</u> Josie Roy, requests a Home Occupation Special Exception for 59 Sullivan Rd., Hudson, NH to allow a staffing agency business office. [Map 163, Lot 007-000; Zoned Residential-One (R-1); HZO Article VI, §334-24, Special Exceptions, Home Occupations].
- 3. Case 209-001 (10-24-19): Karl Dubay, authorized agent for Dakota Partners, Inc., 1264 Main St., Waltham, MA 02451, requests a Wetland Special Exception on behalf of 5 Way Realty Trust for 161 Lowell Rd., Hudson, NH to allow Wetland Conservation District (WCD) Buffer Work relating to roadway improvements to widen the existing Friars Drive to 32 ft. The WCD Buffer area impacted is 35,756 sqft. [Map 209, Lot 001-000, Split districts: Zones General (G), Business (B), and Industrial (I); HZO Article IX, §334-35.B, Uses within Wetland Conservation District and §334-38, Special Provisions].
- IV. REVIEW OF MINUTES: