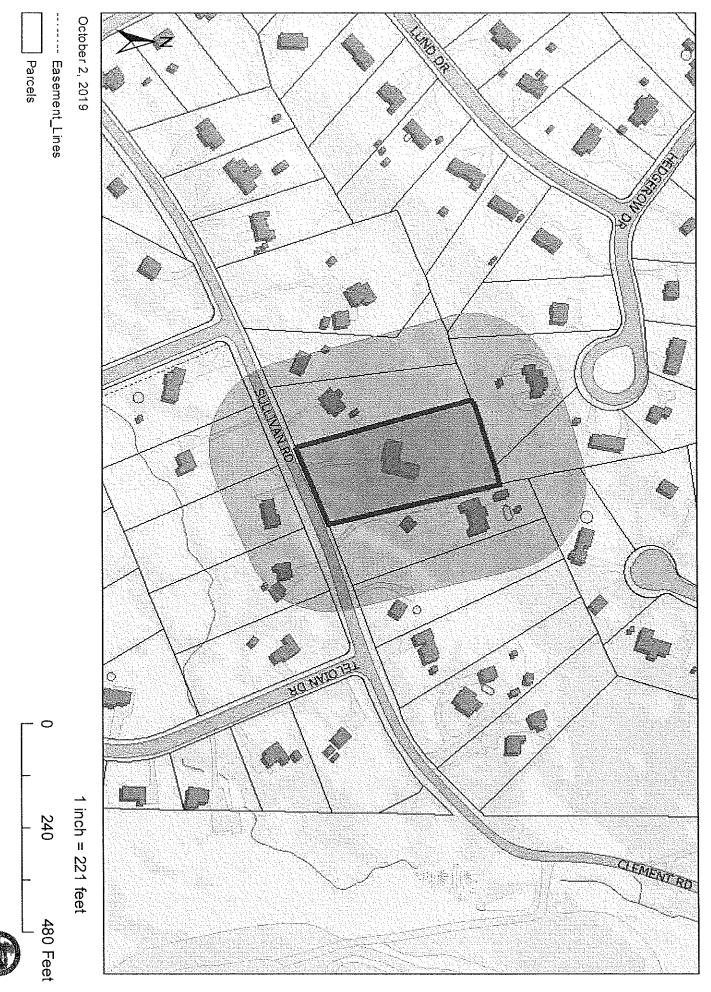

Zoning Administrator

Posted: Town Hall, Library, and Post Office – 10/18/19

Zoning Administrator Staff Report
Meeting Date: October 24, 2019 8h 10-15-19

Case 163-007 (10-24-19): Josie Roy, requests a Home Occupation Special Exception for 59 Sullivan Rd., Hudson, NH to allow a staffing agency business office. [Map 163, Lot 007-000; Zoned Residential-One (R-1); HZO Article VI, §334-24, Special Exceptions, Home Occupations].

Address: 59 Sullivan Rd

Zoning district: Residential One (R-1)

Summary:

Applicant requests a Home Occupation Special Exception to allow a staffing agency business office from her residence.

Property description:

This is an existing conforming lot of record: Having 1.88 Acre = 81,892 sqft, where 43,560 sqft is required and frontage of 193 ft where 120 ft is required. Legal existing two family use.