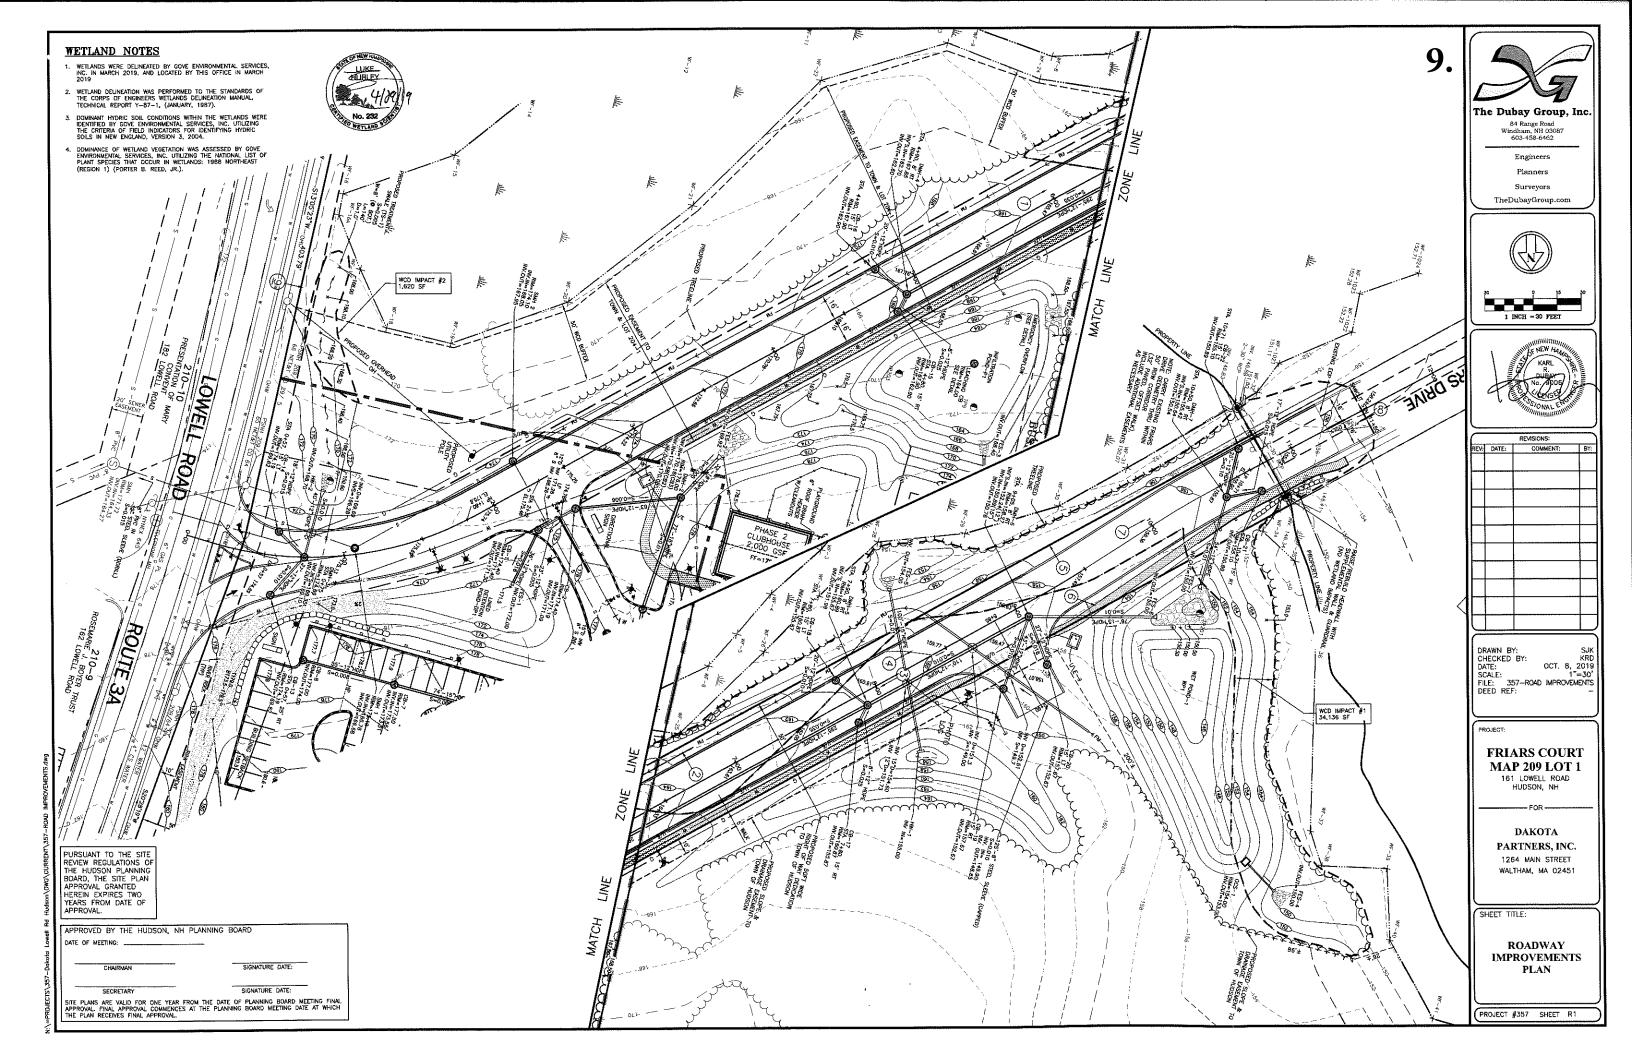

#### III. PUBLIC HEARINGS OF SCHEDULED APPLICATIONS BEFORE THE BOARD:

- 1. <u>Case 222-039 (deferred to 10-24-19):</u> Margaret McQueeney, 3 Colson Rd., Hudson, NH requests a Variance to allow a second separate driveway for an existing Accessory Dwelling Unit. [Map 222, Lot 039-000; Zoned Residential-Two (R-2); HZO Article XIIIA Accessory Dwelling Units, §334-73.3G, Provisions].
- 2. <u>Case 163-007 (10-24-19):</u> Josie Roy, requests a Home Occupation Special Exception for 59 Sullivan Rd., Hudson, NH to allow a staffing agency business office. [Map 163, Lot 007-000; Zoned Residential-One (R-1); HZO Article VI, §334-24, Special Exceptions, Home Occupations].
- 3. Case 209-001 (10-24-19): Karl Dubay, authorized agent for Dakota Partners, Inc., 1264 Main St., Waltham, MA 02451, requests a Wetland Special Exception on behalf of 5 Way Realty Trust for 161 Lowell Rd., Hudson, NH to allow Wetland Conservation District (WCD) Buffer Work relating to roadway improvements to widen the existing Friars Drive to 32 ft. The WCD Buffer area impacted is 35,756 sqft. [Map 209, Lot 001-000, Split districts: Zones General (G), Business (B), and Industrial (I); HZO Article IX, §334-35.B, Uses within Wetland Conservation District and §334-38, Special Provisions].
- IV. REVIEW OF MINUTES: