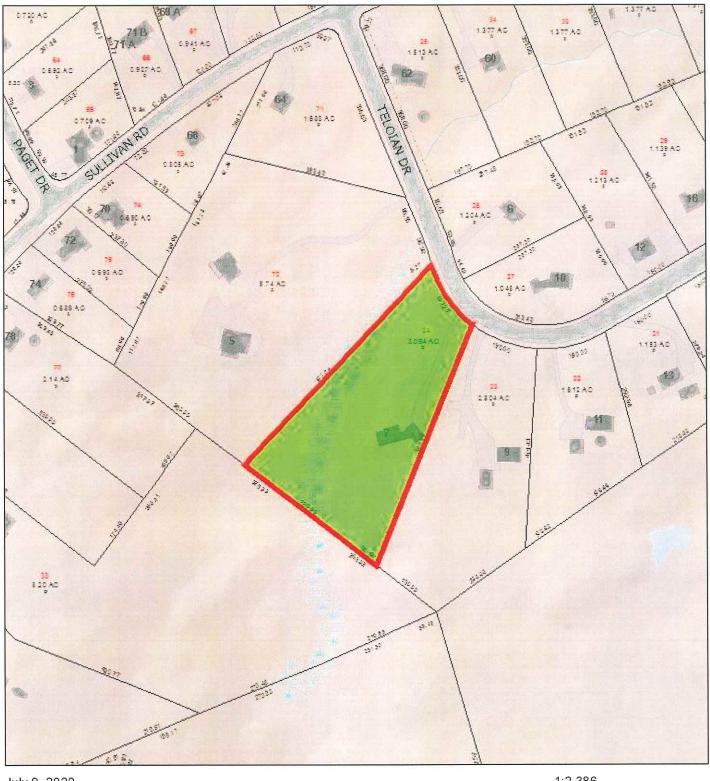

## **III. PUBLIC HEARINGS OF SCHEDULED APPLICATIONS BEFORE THE BOARD:**

- <u>Case 163-024 (08-27-20)</u>: Andrew Worcester, 7 Teloian Dr., Hudson NH, requests a Variance to allow a driveway to a garage with an encroachment of 9.0 ft. into the side yard setback leaving 6.0 ft. where 15 feet is required. [Map 163, Lot 024-000; Zoned General One (G-1); HZO Article II, §334-6, Terminology, Definition; Building Setback; HZO Article VII, §334-27, Table of Minimum Dimensional Requirements].
- <u>Case 246-002 (08-27-20)</u>: John and Frederick Sullivan, 53 River Rd., Hudson NH, requests a Variance to allow a newly installed 8' x 12' shed to remain in the front yard setback 22'-10" where 50'-0" setback is required. [Map 246, Lot 002-000; Zoned Residential Two (R-2); HZO Article VII, Dimensional Requirements, §334-27, Table of Minimum Dimensional Requirements and §334-27.1 C, General requirements].
- 3. <u>Case 175-019 (08-27-20)</u>: Joshua P. Lanzetta, Esq. of Bruton & Berube, PLLC., 601 Central Ave., Dover NH representing Christopher & Christine Floyd and Rene Joyal, 78 Highland St., Hudson, NH, requests an Appeal From An Administrative Decision of a Notice of Violation and Cease & Desist Order dated May 18, 2020 citing violation of the 2009 variance granted by the ZBA and 10 specific violations of the Hudson Zoning Ordinance. [Map 175, Lot 019-000; Zoned Town Residence (TR); HZO Article XV, Enforcement and Miscellaneous Provisions, §334-81, Appeals].
- IV. REQUEST FOR REHEARING: None
- V. PUBLIC HEARING ByLaws amendment (2<sup>nd</sup> reading)
- VI. REVIEW OF MINUTES: 8/13/20
- VII. OTHER

## Zoning Administrator Staff Report Meeting Date: Aug 27, 2020 39 6-1920

<u>Case 163-024 (08-27-20)</u>: Andrew Worcester, 7 Teloian Dr Hudson NH, requests a variance to allow a driveway to a garage with an encroachment of 9.0 ft into the side yard setback leaving 5.0 ft. where 15 feet is required. [Map 163, Lot 024; Zoned General One (G-1); HZO Article II, §334-6, Terminology, Definition; Building Setback; HZO Article VII, §334-27, Table of Minimum Dimensional Requirements].

## Summary:

Applicant requests variance to allow side yard encroachment of a proposed driveway/access to a proposed garage in the rear.

## **Property description:**

This property is in an established subdivision, with a SFR w/attached garage constructed.