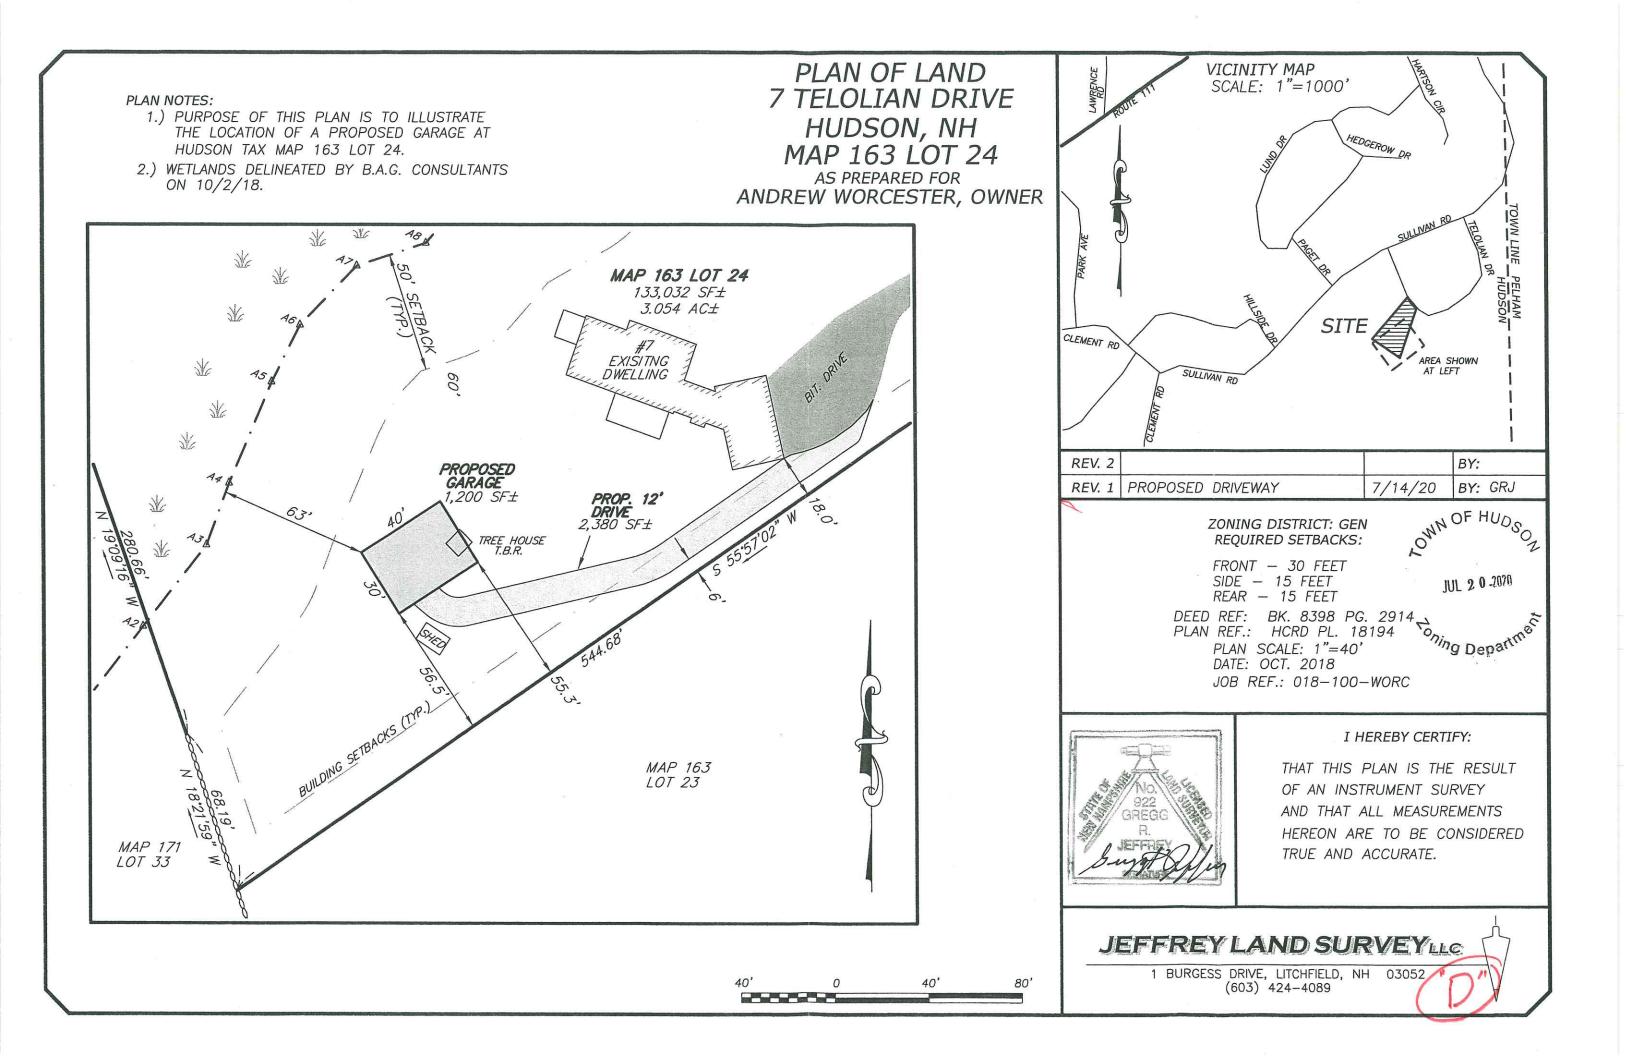

## **III. PUBLIC HEARINGS OF SCHEDULED APPLICATIONS BEFORE THE BOARD:**

- <u>Case 163-024 (08-27-20)</u>: Andrew Worcester, 7 Teloian Dr., Hudson NH, requests a Variance to allow a driveway to a garage with an encroachment of 9.0 ft. into the side yard setback leaving 6.0 ft. where 15 feet is required. [Map 163, Lot 024-000; Zoned General One (G-1); HZO Article II, §334-6, Terminology, Definition; Building Setback; HZO Article VII, §334-27, Table of Minimum Dimensional Requirements].
- <u>Case 246-002 (08-27-20)</u>: John and Frederick Sullivan, 53 River Rd., Hudson NH, requests a Variance to allow a newly installed 8' x 12' shed to remain in the front yard setback 22'-10" where 50'-0" setback is required. [Map 246, Lot 002-000; Zoned Residential Two (R-2); HZO Article VII, Dimensional Requirements, §334-27, Table of Minimum Dimensional Requirements and §334-27.1 C, General requirements].
- 3. <u>Case 175-019 (08-27-20)</u>: Joshua P. Lanzetta, Esq. of Bruton & Berube, PLLC., 601 Central Ave., Dover NH representing Christopher & Christine Floyd and Rene Joyal, 78 Highland St., Hudson, NH, requests an Appeal From An Administrative Decision of a Notice of Violation and Cease & Desist Order dated May 18, 2020 citing violation of the 2009 variance granted by the ZBA and 10 specific violations of the Hudson Zoning Ordinance. [Map 175, Lot 019-000; Zoned Town Residence (TR); HZO Article XV, Enforcement and Miscellaneous Provisions, §334-81, Appeals].
- IV. REQUEST FOR REHEARING: None
- V. PUBLIC HEARING ByLaws amendment (2<sup>nd</sup> reading)
- VI. REVIEW OF MINUTES: 8/13/20
- VII. OTHER

## Zoning Administrator Staff Report Meeting Date: Aug 27, 2020 39 6-1920

<u>Case 163-024 (08-27-20)</u>: Andrew Worcester, 7 Teloian Dr Hudson NH, requests a variance to allow a driveway to a garage with an encroachment of 9.0 ft into the side yard setback leaving 5.0 ft. where 15 feet is required. [Map 163, Lot 024; Zoned General One (G-1); HZO Article II, §334-6, Terminology, Definition; Building Setback; HZO Article VII, §334-27, Table of Minimum Dimensional Requirements].

## Summary:

Applicant requests variance to allow side yard encroachment of a proposed driveway/access to a proposed garage in the rear.

## **Property description:**

This property is in an established subdivision, with a SFR w/attached garage constructed.

## Attachments:

"A" Assessing history
"B" Original septic plan (Oct 1985)
"C" Building permit application plot plan
"D" Plot plan with proposed driveway layout
"E" Town Engr comments
"F" Fire Dept comments

## HUDSON ZONING BOARD OF ADJUSTMENT Variance Decision Work Sheet (Rev 11-06-18)

On **08/27/20**, the Zoning Board of Adjustment heard Case **163-024**, being a case brought by **Andrew Worcester**, **7 Teloian Dr., Hudson, NH** for a Variance **to allow a driveway to a garage with an encroachment of 9.0 ft. into the side yard setback leaving 6.0 ft. where <b>15 feet is required.** [Map 163, Lot 024-000; Zoned General One (G-1); HZO Article II, §334-6, Terminology, Definition; Building Setback; HZO Article VII, §334-27, Table of Minimum Dimensional Requirements].