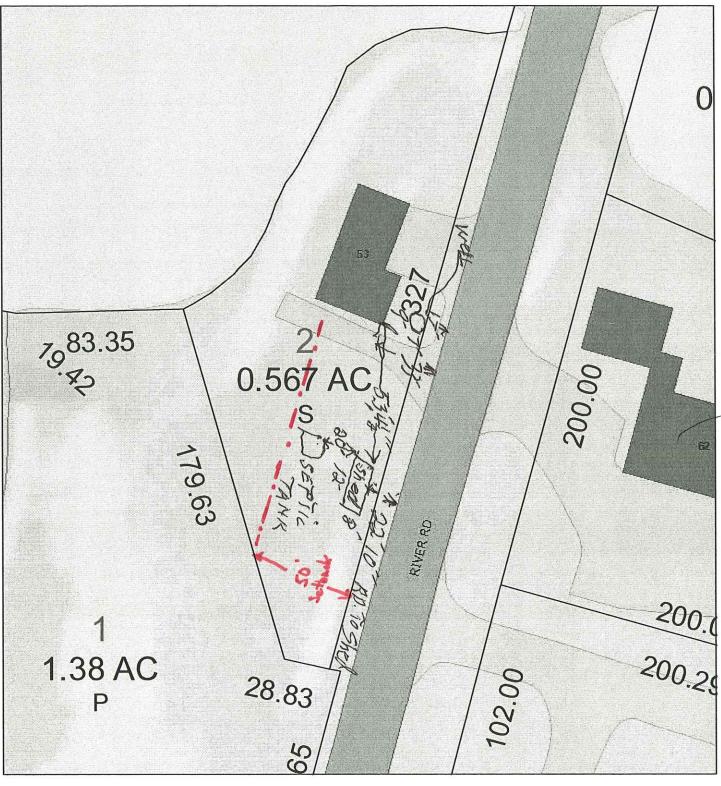

## **III. PUBLIC HEARINGS OF SCHEDULED APPLICATIONS BEFORE THE BOARD:**

- <u>Case 163-024 (08-27-20)</u>: Andrew Worcester, 7 Teloian Dr., Hudson NH, requests a Variance to allow a driveway to a garage with an encroachment of 9.0 ft. into the side yard setback leaving 6.0 ft. where 15 feet is required. [Map 163, Lot 024-000; Zoned General One (G-1); HZO Article II, §334-6, Terminology, Definition; Building Setback; HZO Article VII, §334-27, Table of Minimum Dimensional Requirements].
- <u>Case 246-002 (08-27-20)</u>: John and Frederick Sullivan, 53 River Rd., Hudson NH, requests a Variance to allow a newly installed 8' x 12' shed to remain in the front yard setback 22'-10" where 50'-0" setback is required. [Map 246, Lot 002-000; Zoned Residential Two (R-2); HZO Article VII, Dimensional Requirements, §334-27, Table of Minimum Dimensional Requirements and §334-27.1 C, General requirements].
- 3. <u>Case 175-019 (08-27-20)</u>: Joshua P. Lanzetta, Esq. of Bruton & Berube, PLLC., 601 Central Ave., Dover NH representing Christopher & Christine Floyd and Rene Joyal, 78 Highland St., Hudson, NH, requests an Appeal From An Administrative Decision of a Notice of Violation and Cease & Desist Order dated May 18, 2020 citing violation of the 2009 variance granted by the ZBA and 10 specific violations of the Hudson Zoning Ordinance. [Map 175, Lot 019-000; Zoned Town Residence (TR); HZO Article XV, Enforcement and Miscellaneous Provisions, §334-81, Appeals].
- IV. REQUEST FOR REHEARING: None
- V. PUBLIC HEARING ByLaws amendment (2<sup>nd</sup> reading)
- VI. REVIEW OF MINUTES: 8/13/20
- VII. OTHER