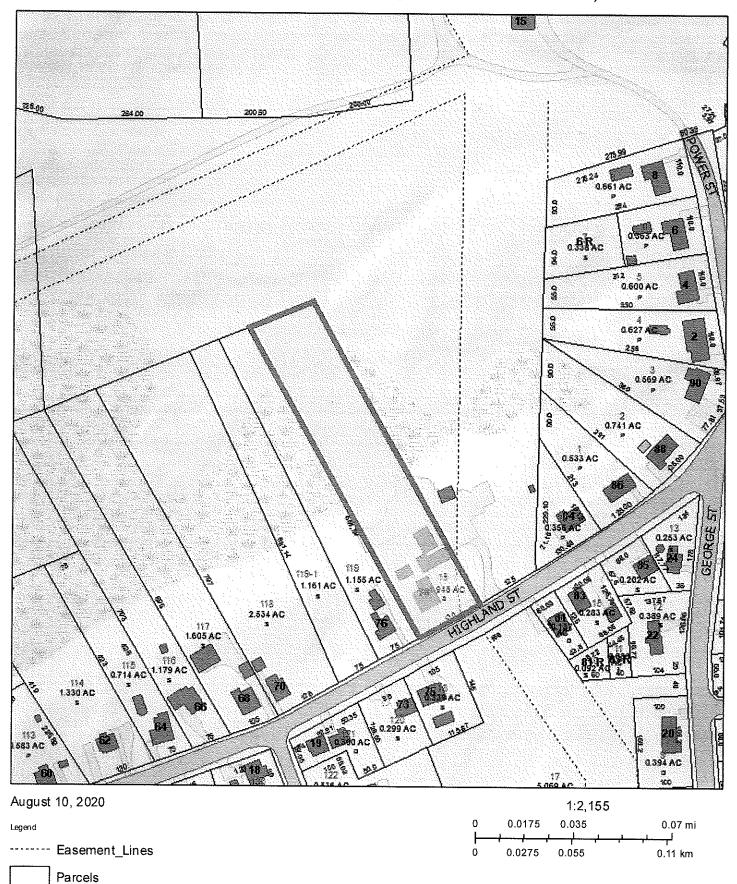

## Zoning Administrator Staff Report Meeting Date: Aug 27, 2020 39 6-1920

<u>Case 163-024 (08-27-20)</u>: Andrew Worcester, 7 Teloian Dr Hudson NH, requests a variance to allow a driveway to a garage with an encroachment of 9.0 ft into the side yard setback leaving 5.0 ft. where 15 feet is required. [Map 163, Lot 024; Zoned General One (G-1); HZO Article II, §334-6, Terminology, Definition; Building Setback; HZO Article VII, §334-27, Table of Minimum Dimensional Requirements].

## **Property description:**

This property is in an established subdivision, with a SFR w/attached garage constructed.

## Attachments:

"A" Assessing history
"B" Original septic plan (Oct 1985)
"C" Building permit application plot plan
"D" Plot plan with proposed driveway layout
"E" Town Engr comments
"F" Fire Dept comments