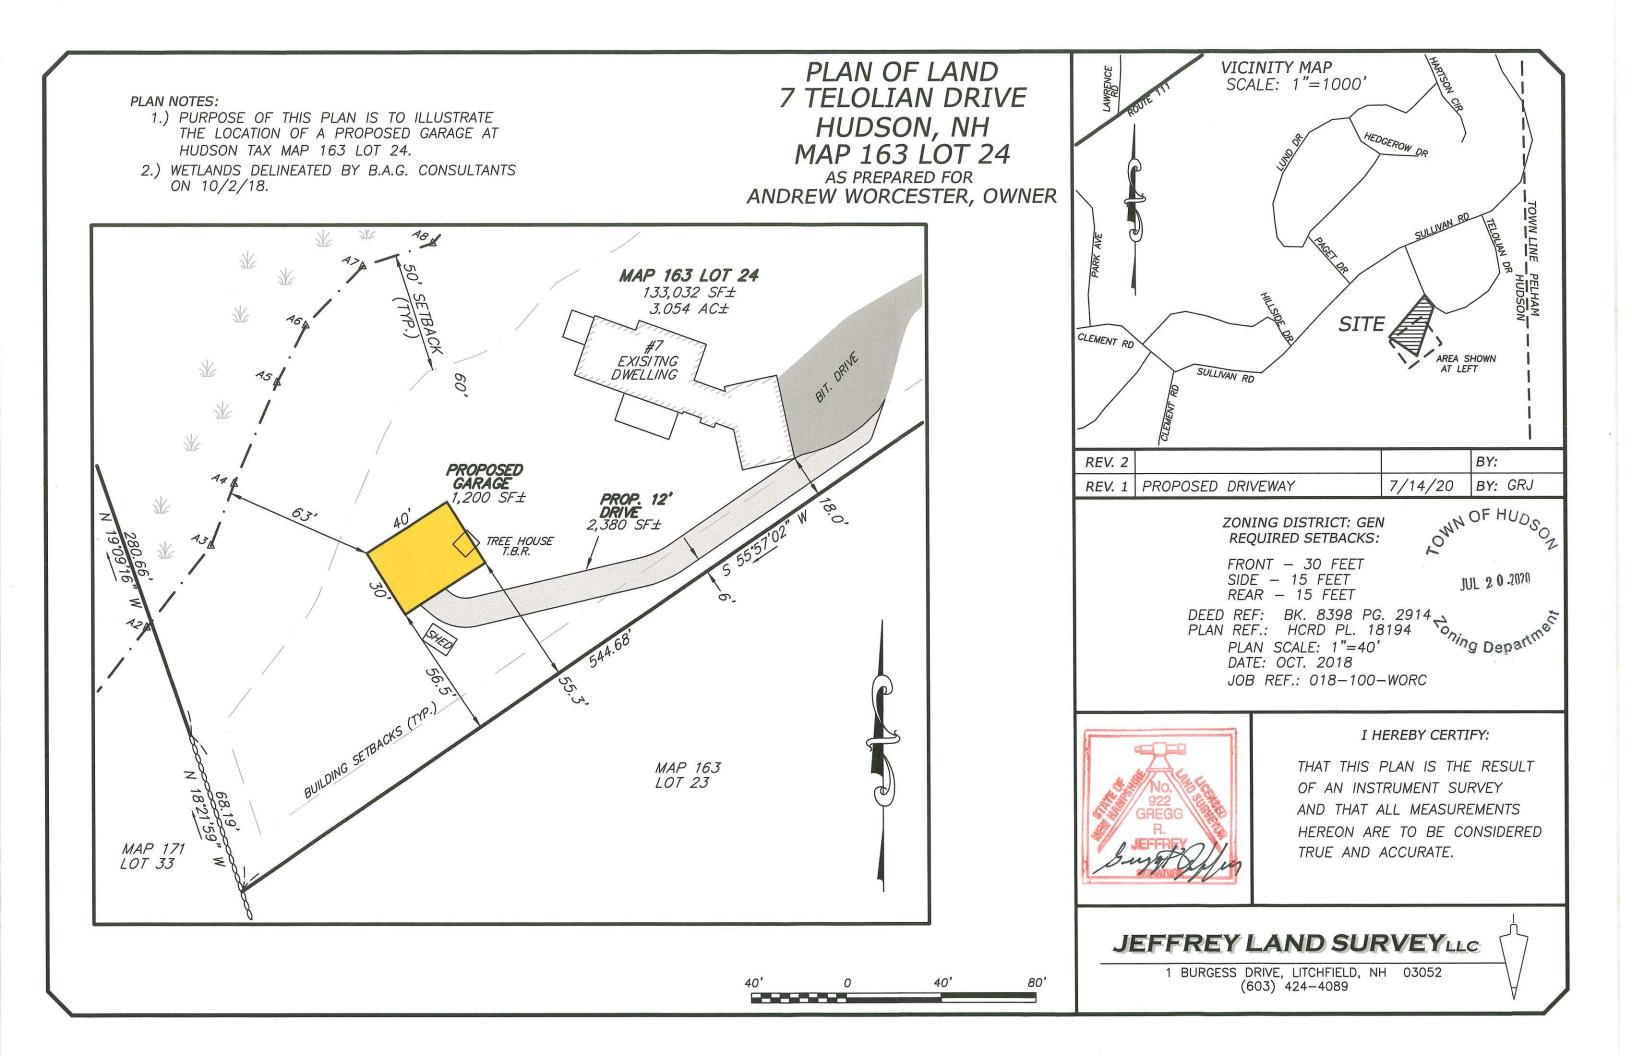

## **III. PUBLIC HEARINGS OF SCHEDULED APPLICATIONS BEFORE THE BOARD:**

- <u>Case 163-024 (08-27-20)</u>: Andrew Worcester, 7 Teloian Dr., Hudson NH, requests a Variance to allow a driveway to a garage with an encroachment of 9.0 ft. into the side yard setback leaving 6.0 ft. where 15 feet is required. [Map 163, Lot 024-000; Zoned General One (G-1); HZO Article II, §334-6, Terminology, Definition; Building Setback; HZO Article VII, §334-27, Table of Minimum Dimensional Requirements].
- <u>Case 246-002 (08-27-20)</u>: John and Frederick Sullivan, 53 River Rd., Hudson NH, requests a Variance to allow a newly installed 8' x 12' shed to remain in the front yard setback 22'-10" where 50'-0" setback is required. [Map 246, Lot 002-000; Zoned Residential Two (R-2); HZO Article VII, Dimensional Requirements, §334-27, Table of Minimum Dimensional Requirements and §334-27.1 C, General requirements].
- 3. <u>Case 175-019 (08-27-20)</u>: Joshua P. Lanzetta, Esq. of Bruton & Berube, PLLC., 601 Central Ave., Dover NH representing Christopher & Christine Floyd and Rene Joyal, 78 Highland St., Hudson, NH, requests an Appeal From An Administrative Decision of a Notice of Violation and Cease & Desist Order dated May 18, 2020 citing violation of the 2009 variance granted by the ZBA and 10 specific violations of the Hudson Zoning Ordinance. [Map 175, Lot 019-000; Zoned Town Residence (TR); HZO Article XV, Enforcement and Miscellaneous Provisions, §334-81, Appeals].
- IV. REQUEST FOR REHEARING: None
- V. PUBLIC HEARING ByLaws amendment (2<sup>nd</sup> reading)
- VI. REVIEW OF MINUTES: 8/13/20
- VII. OTHER

## Zoning Administrator Staff Report Meeting Date: Aug 27, 2020 39 6-1920

<u>Case 163-024 (08-27-20)</u>: Andrew Worcester, 7 Teloian Dr Hudson NH, requests a variance to allow a driveway to a garage with an encroachment of 9.0 ft into the side yard setback leaving 5.0 ft. where 15 feet is required. [Map 163, Lot 024; Zoned General One (G-1); HZO Article II, §334-6, Terminology, Definition; Building Setback; HZO Article VII, §334-27, Table of Minimum Dimensional Requirements].

## Summary:

Applicant requests variance to allow side yard encroachment of a proposed driveway/access to a proposed garage in the rear.

## **Property description:**

This property is in an established subdivision, with a SFR w/attached garage constructed.

## Attachments:

"A" Assessing history
"B" Original septic plan (Oct 1985)
"C" Building permit application plot plan
"D" Plot plan with proposed driveway layout
"E" Town Engr comments
"F" Fire Dept comments

## HUDSON ZONING BOARD OF ADJUSTMENT Variance Decision Work Sheet (Rev 11-06-18)

On **08/27/20**, the Zoning Board of Adjustment heard Case **163-024**, being a case brought by **Andrew Worcester**, **7 Teloian Dr., Hudson, NH** for a Variance **to allow a driveway to a garage with an encroachment of 9.0 ft. into the side yard setback leaving 6.0 ft. where <b>15 feet is required.** [Map 163, Lot 024-000; Zoned General One (G-1); HZO Article II, §334-6, Terminology, Definition; Building Setback; HZO Article VII, §334-27, Table of Minimum Dimensional Requirements].