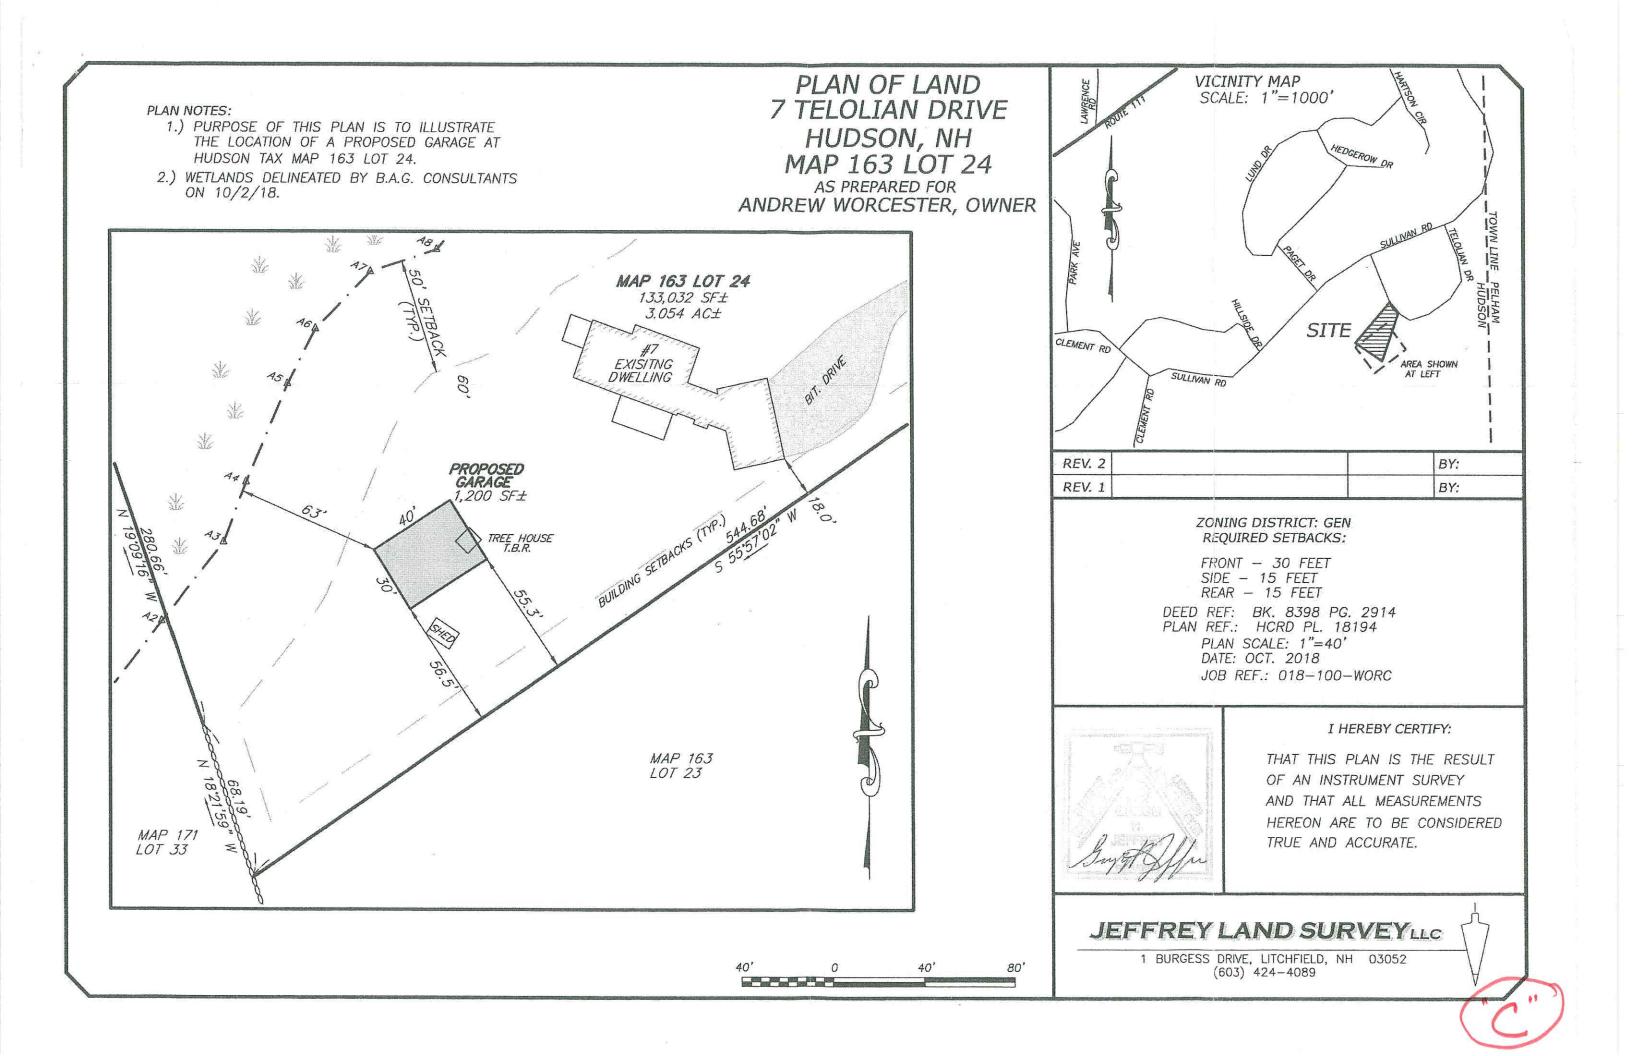

## **III. PUBLIC HEARINGS OF SCHEDULED APPLICATIONS BEFORE THE BOARD:**

- <u>Case 163-024 (08-27-20)</u>: Andrew Worcester, 7 Teloian Dr., Hudson NH, requests a Variance to allow a driveway to a garage with an encroachment of 9.0 ft. into the side yard setback leaving 6.0 ft. where 15 feet is required. [Map 163, Lot 024-000; Zoned General One (G-1); HZO Article II, §334-6, Terminology, Definition; Building Setback; HZO Article VII, §334-27, Table of Minimum Dimensional Requirements].
- <u>Case 246-002 (08-27-20)</u>: John and Frederick Sullivan, 53 River Rd., Hudson NH, requests a Variance to allow a newly installed 8' x 12' shed to remain in the front yard setback 22'-10" where 50'-0" setback is required. [Map 246, Lot 002-000; Zoned Residential Two (R-2); HZO Article VII, Dimensional Requirements, §334-27, Table of Minimum Dimensional Requirements and §334-27.1 C, General requirements].
- 3. <u>Case 175-019 (08-27-20)</u>: Joshua P. Lanzetta, Esq. of Bruton & Berube, PLLC., 601 Central Ave., Dover NH representing Christopher & Christine Floyd and Rene Joyal, 78 Highland St., Hudson, NH, requests an Appeal From An Administrative Decision of a Notice of Violation and Cease & Desist Order dated May 18, 2020 citing violation of the 2009 variance granted by the ZBA and 10 specific violations of the Hudson Zoning Ordinance. [Map 175, Lot 019-000; Zoned Town Residence (TR); HZO Article XV, Enforcement and Miscellaneous Provisions, §334-81, Appeals].
- IV. REQUEST FOR REHEARING: None
- V. PUBLIC HEARING ByLaws amendment (2<sup>nd</sup> reading)
- VI. REVIEW OF MINUTES: 8/13/20
- VII. OTHER

## Zoning Administrator Staff Report Meeting Date: Aug 27, 2020 39 6-1920

<u>Case 163-024 (08-27-20)</u>: Andrew Worcester, 7 Teloian Dr Hudson NH, requests a variance to allow a driveway to a garage with an encroachment of 9.0 ft into the side yard setback leaving 5.0 ft. where 15 feet is required. [Map 163, Lot 024; Zoned General One (G-1); HZO Article II, §334-6, Terminology, Definition; Building Setback; HZO Article VII, §334-27, Table of Minimum Dimensional Requirements].

## Summary:

Applicant requests variance to allow side yard encroachment of a proposed driveway/access to a proposed garage in the rear.

## **Property description:**

This property is in an established subdivision, with a SFR w/attached garage constructed.

The proposed driveway is being required to meet the intent of the State of NH Fire Code. The NH Fire code requires access be provided to all structures on an associated property. The garage/workshop is larger than that traditionally found in the rear of a residential property. With that said the driveway if approved will satisfy one part of the safety protocols located in the NH State Fire Code.

## HUDSON ZONING BOARD OF ADJUSTMENT Variance Decision Work Sheet (Rev 11-06-18)

On **08/27/20**, the Zoning Board of Adjustment heard Case **163-024**, being a case brought by **Andrew Worcester**, **7 Teloian Dr., Hudson, NH** for a Variance **to allow a driveway to a garage with an encroachment of 9.0 ft. into the side yard setback leaving 6.0 ft. where <b>15 feet is required.** [Map 163, Lot 024-000; Zoned General One (G-1); HZO Article II, §334-6, Terminology, Definition; Building Setback; HZO Article VII, §334-27, Table of Minimum Dimensional Requirements].