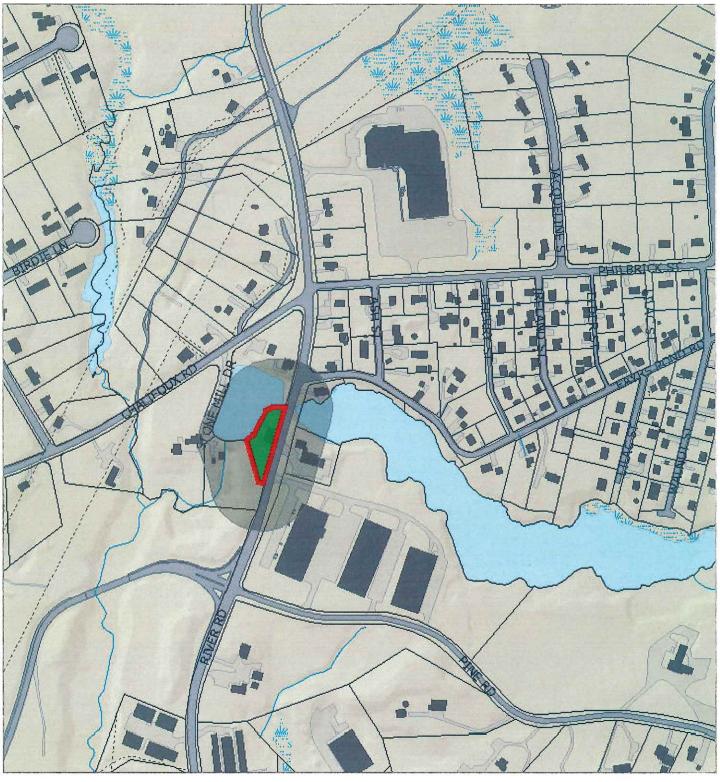

## **Property description:**

This property is in an established subdivision, with a SFR w/attached garage constructed.