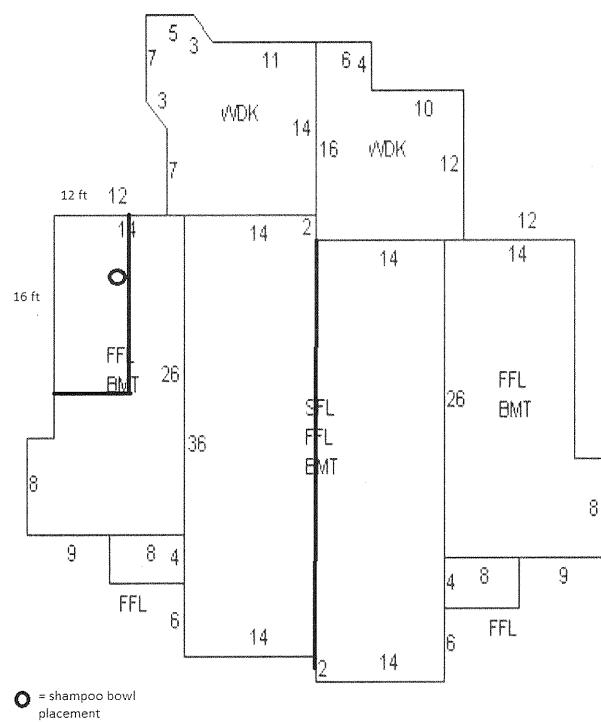

### III. PUBLIC HEARINGS OF SCHEDULED APPLICATIONS BEFORE THE BOARD:

- 1. <u>Case 152-001 (10-22-20)</u>: Christopher Porembski, 22 Mallard Dr., Hudson, NH requests a Home Occupation Special Exception to operate an internet sales of firearms business that requires a Federal License. Occasional face to face sales/transactions will be on site. [Map 152, Lot 001-000; Zoned General One (G-1); HZO Article VI, Special Exceptions, §334-24, Home Occupations].
- <u>Case 247-045-014 (10-22-20)</u>: Cody Decker, 11 Lucier Park Dr., Hudson, NH requests a Variance to locate an 8 ft. by 10 ft. shed that encroaches into the side yard setback leaving 3 ft. and into the rear yard setback leaving 5 ft, where 15 ft. is required for both setbacks. [Map 247, Lot 045, Sub lot 014; Zoned Town Residence (TR); HZO Article VII, Dimensional Requirements, §334-27, Table of Minimum Dimensional Requirements].
- 3. <u>Case 194-004 (10-22-20)</u>: Jeffrey Lamothe, 37 Speare Rd., Hudson, NH requests a Home Occupation Special Exception to operate a home office for an online automotive wholesale dealer business/entity. [Map 194, Lot 004-000; Zoned General (G); HZO Article VI, Special Exceptions, §334-24, Home Occupations].
- <u>Case 191-037 (10-22-20)</u>: Kenneth Bishop & Mary Sullivan, 19 B St., Hudson, NH requests a Variance to build a 40 ft. by 22 ft. pavilion that encroaches into the side yard setback leaving 0.6 ft. and rear yard setback leaving 3.6 ft., where 15 ft. is required for both setbacks. [Map 191, Lot 037-000; Zoned Town Residence (TR); HZO Article VII, Dimensional Requirements, §334-27, Table of Minimum Dimensional Requirements].
- <u>Case 157-001 (10-22-20)</u>: Andrea Mastrangelo, 56A Ledge Rd., Hudson, NH requests a Home Occupation Special Exception to operate a home hair salon color studio business in the basement area of the primary residence. [Map 157, Lot 001-000; Zoned Residential-Two (R-2); HZO Article VI, Special Exceptions, §334-24, Home Occupations].