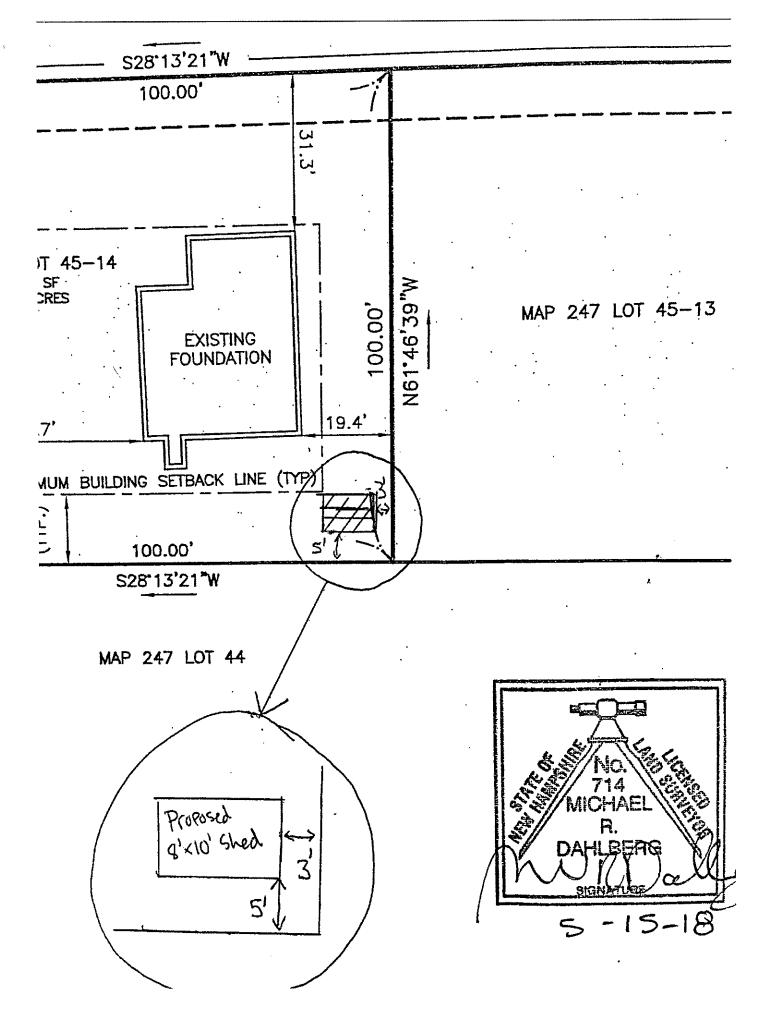

### III. PUBLIC HEARINGS OF SCHEDULED APPLICATIONS BEFORE THE BOARD:

- 1. <u>Case 152-001 (10-22-20)</u>: Christopher Porembski, 22 Mallard Dr., Hudson, NH requests a Home Occupation Special Exception to operate an internet sales of firearms business that requires a Federal License. Occasional face to face sales/transactions will be on site. [Map 152, Lot 001-000; Zoned General One (G-1); HZO Article VI, Special Exceptions, §334-24, Home Occupations].
- <u>Case 247-045-014 (10-22-20)</u>: Cody Decker, 11 Lucier Park Dr., Hudson, NH requests a Variance to locate an 8 ft. by 10 ft. shed that encroaches into the side yard setback leaving 3 ft. and into the rear yard setback leaving 5 ft, where 15 ft. is required for both setbacks. [Map 247, Lot 045, Sub lot 014; Zoned Town Residence (TR); HZO Article VII, Dimensional Requirements, §334-27, Table of Minimum Dimensional Requirements].
- 3. <u>Case 194-004 (10-22-20)</u>: Jeffrey Lamothe, 37 Speare Rd., Hudson, NH requests a Home Occupation Special Exception to operate a home office for an online automotive wholesale dealer business/entity. [Map 194, Lot 004-000; Zoned General (G); HZO Article VI, Special Exceptions, §334-24, Home Occupations].
- <u>Case 191-037 (10-22-20)</u>: Kenneth Bishop & Mary Sullivan, 19 B St., Hudson, NH requests a Variance to build a 40 ft. by 22 ft. pavilion that encroaches into the side yard setback leaving 0.6 ft. and rear yard setback leaving 3.6 ft., where 15 ft. is required for both setbacks. [Map 191, Lot 037-000; Zoned Town Residence (TR); HZO Article VII, Dimensional Requirements, §334-27, Table of Minimum Dimensional Requirements].
- <u>Case 157-001 (10-22-20)</u>: Andrea Mastrangelo, 56A Ledge Rd., Hudson, NH requests a Home Occupation Special Exception to operate a home hair salon color studio business in the basement area of the primary residence. [Map 157, Lot 001-000; Zoned Residential-Two (R-2); HZO Article VI, Special Exceptions, §334-24, Home Occupations].