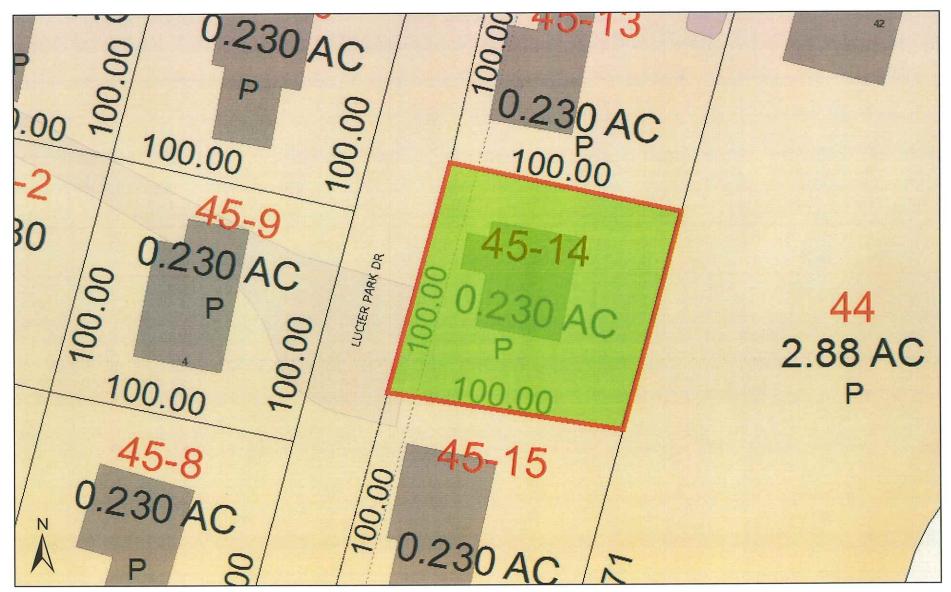

### III. PUBLIC HEARINGS OF SCHEDULED APPLICATIONS BEFORE THE BOARD:

- 1. <u>Case 152-001 (10-22-20)</u>: Christopher Porembski, 22 Mallard Dr., Hudson, NH requests a Home Occupation Special Exception to operate an internet sales of firearms business that requires a Federal License. Occasional face to face sales/transactions will be on site. [Map 152, Lot 001-000; Zoned General One (G-1); HZO Article VI, Special Exceptions, §334-24, Home Occupations].
- <u>Case 247-045-014 (10-22-20)</u>: Cody Decker, 11 Lucier Park Dr., Hudson, NH requests a Variance to locate an 8 ft. by 10 ft. shed that encroaches into the side yard setback leaving 3 ft. and into the rear yard setback leaving 5 ft, where 15 ft. is required for both setbacks. [Map 247, Lot 045, Sub lot 014; Zoned Town Residence (TR); HZO Article VII, Dimensional Requirements, §334-27, Table of Minimum Dimensional Requirements].
- 3. <u>Case 194-004 (10-22-20)</u>: Jeffrey Lamothe, 37 Speare Rd., Hudson, NH requests a Home Occupation Special Exception to operate a home office for an online automotive wholesale dealer business/entity. [Map 194, Lot 004-000; Zoned General (G); HZO Article VI, Special Exceptions, §334-24, Home Occupations].
- <u>Case 191-037 (10-22-20)</u>: Kenneth Bishop & Mary Sullivan, 19 B St., Hudson, NH requests a Variance to build a 40 ft. by 22 ft. pavilion that encroaches into the side yard setback leaving 0.6 ft. and rear yard setback leaving 3.6 ft., where 15 ft. is required for both setbacks. [Map 191, Lot 037-000; Zoned Town Residence (TR); HZO Article VII, Dimensional Requirements, §334-27, Table of Minimum Dimensional Requirements].
- <u>Case 157-001 (10-22-20)</u>: Andrea Mastrangelo, 56A Ledge Rd., Hudson, NH requests a Home Occupation Special Exception to operate a home hair salon color studio business in the basement area of the primary residence. [Map 157, Lot 001-000; Zoned Residential-Two (R-2); HZO Article VI, Special Exceptions, §334-24, Home Occupations].