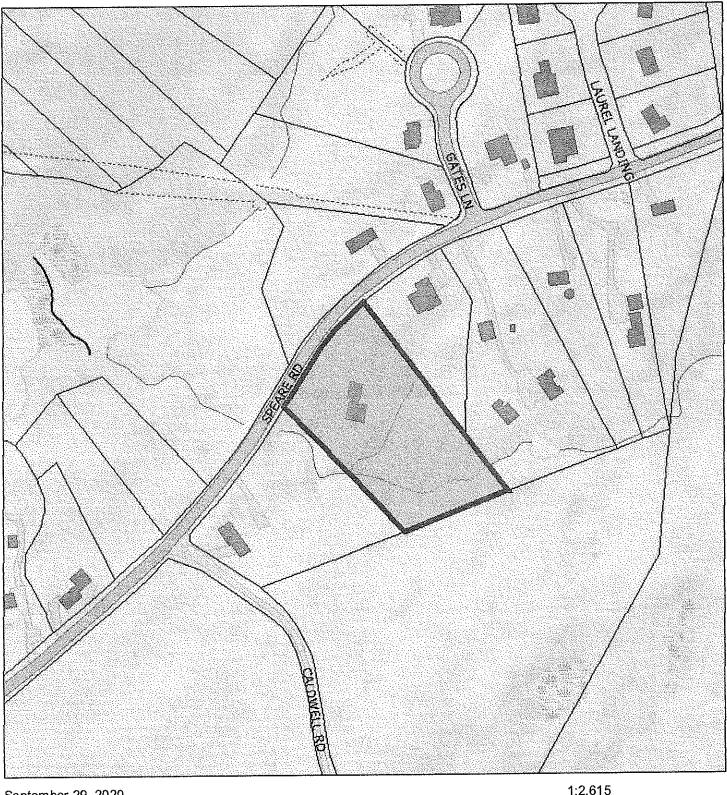

### III. PUBLIC HEARINGS OF SCHEDULED APPLICATIONS BEFORE THE BOARD:

- 1. <u>Case 152-001 (10-22-20)</u>: Christopher Porembski, 22 Mallard Dr., Hudson, NH requests a Home Occupation Special Exception to operate an internet sales of firearms business that requires a Federal License. Occasional face to face sales/transactions will be on site. [Map 152, Lot 001-000; Zoned General One (G-1); HZO Article VI, Special Exceptions, §334-24, Home Occupations].
- <u>Case 247-045-014 (10-22-20)</u>: Cody Decker, 11 Lucier Park Dr., Hudson, NH requests a Variance to locate an 8 ft. by 10 ft. shed that encroaches into the side yard setback leaving 3 ft. and into the rear yard setback leaving 5 ft, where 15 ft. is required for both setbacks. [Map 247, Lot 045, Sub lot 014; Zoned Town Residence (TR); HZO Article VII, Dimensional Requirements, §334-27, Table of Minimum Dimensional Requirements].
- 3. <u>Case 194-004 (10-22-20)</u>: Jeffrey Lamothe, 37 Speare Rd., Hudson, NH requests a Home Occupation Special Exception to operate a home office for an online automotive wholesale dealer business/entity. [Map 194, Lot 004-000; Zoned General (G); HZO Article VI, Special Exceptions, §334-24, Home Occupations].
- <u>Case 191-037 (10-22-20)</u>: Kenneth Bishop & Mary Sullivan, 19 B St., Hudson, NH requests a Variance to build a 40 ft. by 22 ft. pavilion that encroaches into the side yard setback leaving 0.6 ft. and rear yard setback leaving 3.6 ft., where 15 ft. is required for both setbacks. [Map 191, Lot 037-000; Zoned Town Residence (TR); HZO Article VII, Dimensional Requirements, §334-27, Table of Minimum Dimensional Requirements].
- <u>Case 157-001 (10-22-20)</u>: Andrea Mastrangelo, 56A Ledge Rd., Hudson, NH requests a Home Occupation Special Exception to operate a home hair salon color studio business in the basement area of the primary residence. [Map 157, Lot 001-000; Zoned Residential-Two (R-2); HZO Article VI, Special Exceptions, §334-24, Home Occupations].