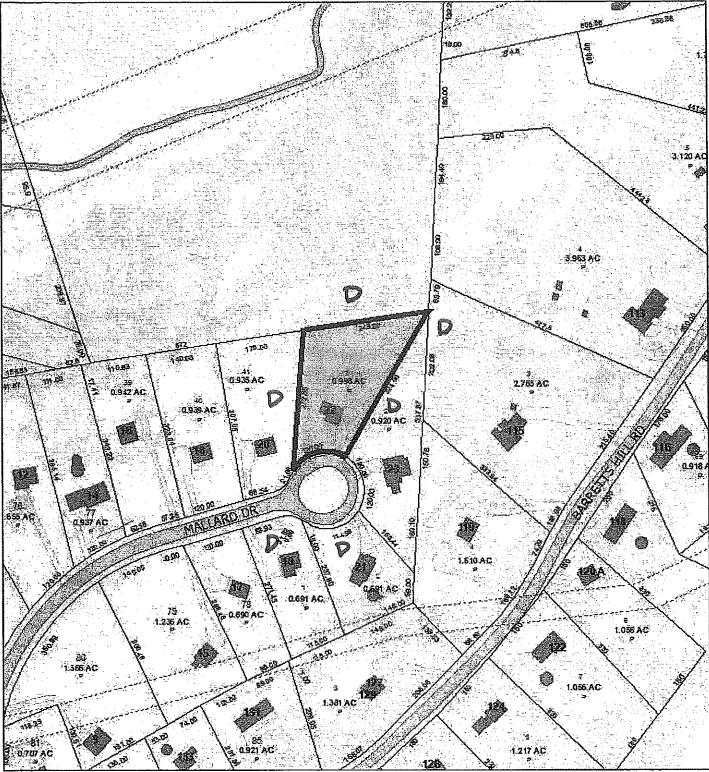

### III. PUBLIC HEARINGS OF SCHEDULED APPLICATIONS BEFORE THE BOARD:

- 1. <u>Case 152-001 (10-22-20)</u>: Christopher Porembski, 22 Mallard Dr., Hudson, NH requests a Home Occupation Special Exception to operate an internet sales of firearms business that requires a Federal License. Occasional face to face sales/transactions will be on site. [Map 152, Lot 001-000; Zoned General One (G-1); HZO Article VI, Special Exceptions, §334-24, Home Occupations].
- <u>Case 247-045-014 (10-22-20)</u>: Cody Decker, 11 Lucier Park Dr., Hudson, NH requests a Variance to locate an 8 ft. by 10 ft. shed that encroaches into the side yard setback leaving 3 ft. and into the rear yard setback leaving 5 ft, where 15 ft. is required for both setbacks. [Map 247, Lot 045, Sub lot 014; Zoned Town Residence (TR); HZO Article VII, Dimensional Requirements, §334-27, Table of Minimum Dimensional Requirements].
- 3. <u>Case 194-004 (10-22-20)</u>: Jeffrey Lamothe, 37 Speare Rd., Hudson, NH requests a Home Occupation Special Exception to operate a home office for an online automotive wholesale dealer business/entity. [Map 194, Lot 004-000; Zoned General (G); HZO Article VI, Special Exceptions, §334-24, Home Occupations].
- <u>Case 191-037 (10-22-20)</u>: Kenneth Bishop & Mary Sullivan, 19 B St., Hudson, NH requests a Variance to build a 40 ft. by 22 ft. pavilion that encroaches into the side yard setback leaving 0.6 ft. and rear yard setback leaving 3.6 ft., where 15 ft. is required for both setbacks. [Map 191, Lot 037-000; Zoned Town Residence (TR); HZO Article VII, Dimensional Requirements, §334-27, Table of Minimum Dimensional Requirements].
- <u>Case 157-001 (10-22-20)</u>: Andrea Mastrangelo, 56A Ledge Rd., Hudson, NH requests a Home Occupation Special Exception to operate a home hair salon color studio business in the basement area of the primary residence. [Map 157, Lot 001-000; Zoned Residential-Two (R-2); HZO Article VI, Special Exceptions, §334-24, Home Occupations].

### Zoning Administrator Staff Report Meeting Date: October 22, 2020 86 10-14-20

<u>Case 152-001 (10-22-20)</u>: Christopher Porembski, 22 Mallard Dr., Hudson, NH requests a Home Occupation Special Exception to operate an internet sales of firearms business that requires a Federal License. Occasional face to face sales/transactions will be on site. [Map 152, Lot 001-000; Zoned General One (G-1); HZO Article VI, Special Exceptions, §334-24, Home Occupations].

#### **Property description:**

Our records show this is a developed lot of record, existing nonconforming in regards to area (0.998 Acre) and frontage (120 ft) where 2 Acres and 200 ft are required. Residential use.