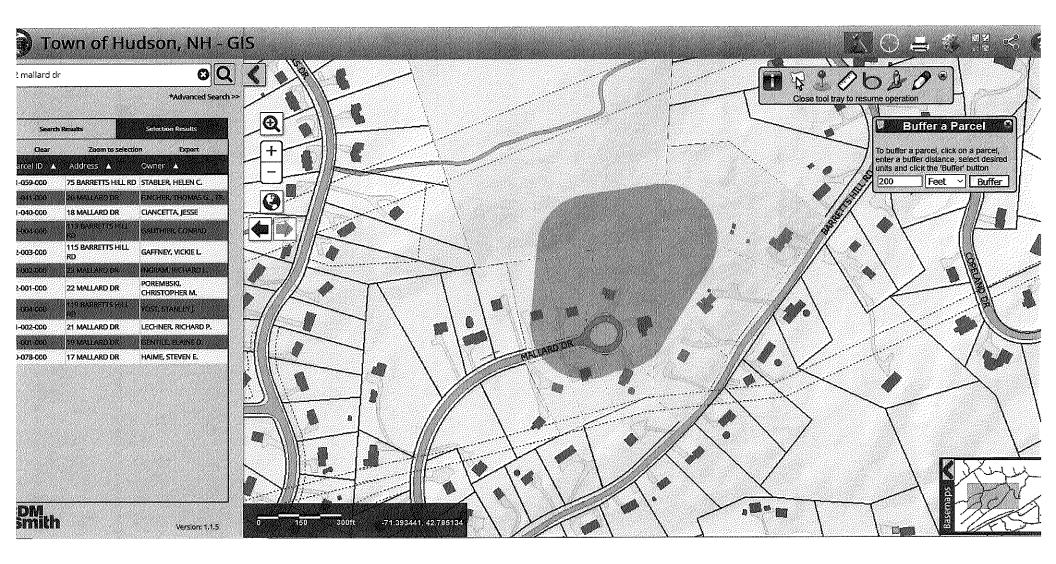

### III. PUBLIC HEARINGS OF SCHEDULED APPLICATIONS BEFORE THE BOARD:

- 1. <u>Case 152-001 (10-22-20)</u>: Christopher Porembski, 22 Mallard Dr., Hudson, NH requests a Home Occupation Special Exception to operate an internet sales of firearms business that requires a Federal License. Occasional face to face sales/transactions will be on site. [Map 152, Lot 001-000; Zoned General One (G-1); HZO Article VI, Special Exceptions, §334-24, Home Occupations].
- <u>Case 247-045-014 (10-22-20)</u>: Cody Decker, 11 Lucier Park Dr., Hudson, NH requests a Variance to locate an 8 ft. by 10 ft. shed that encroaches into the side yard setback leaving 3 ft. and into the rear yard setback leaving 5 ft, where 15 ft. is required for both setbacks. [Map 247, Lot 045, Sub lot 014; Zoned Town Residence (TR); HZO Article VII, Dimensional Requirements, §334-27, Table of Minimum Dimensional Requirements].
- 3. <u>Case 194-004 (10-22-20)</u>: Jeffrey Lamothe, 37 Speare Rd., Hudson, NH requests a Home Occupation Special Exception to operate a home office for an online automotive wholesale dealer business/entity. [Map 194, Lot 004-000; Zoned General (G); HZO Article VI, Special Exceptions, §334-24, Home Occupations].
- <u>Case 191-037 (10-22-20)</u>: Kenneth Bishop & Mary Sullivan, 19 B St., Hudson, NH requests a Variance to build a 40 ft. by 22 ft. pavilion that encroaches into the side yard setback leaving 0.6 ft. and rear yard setback leaving 3.6 ft., where 15 ft. is required for both setbacks. [Map 191, Lot 037-000; Zoned Town Residence (TR); HZO Article VII, Dimensional Requirements, §334-27, Table of Minimum Dimensional Requirements].
- <u>Case 157-001 (10-22-20)</u>: Andrea Mastrangelo, 56A Ledge Rd., Hudson, NH requests a Home Occupation Special Exception to operate a home hair salon color studio business in the basement area of the primary residence. [Map 157, Lot 001-000; Zoned Residential-Two (R-2); HZO Article VI, Special Exceptions, §334-24, Home Occupations].

### Zoning Administrator Staff Report Meeting Date: October 22, 2020 86 10-14-20

<u>Case 152-001 (10-22-20)</u>: Christopher Porembski, 22 Mallard Dr., Hudson, NH requests a Home Occupation Special Exception to operate an internet sales of firearms business that requires a Federal License. Occasional face to face sales/transactions will be on site. [Map 152, Lot 001-000; Zoned General One (G-1); HZO Article VI, Special Exceptions, §334-24, Home Occupations].