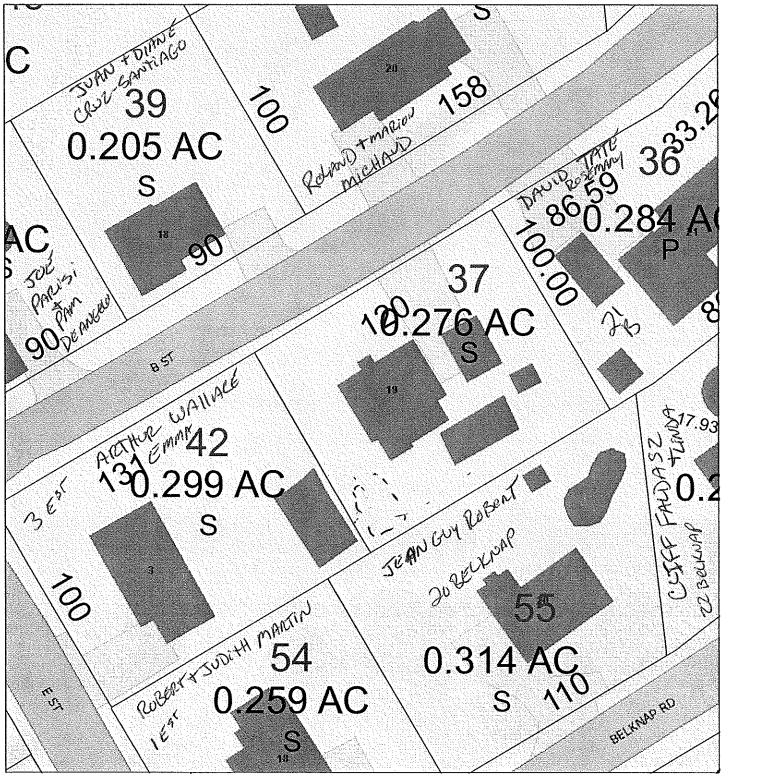

### III. PUBLIC HEARINGS OF SCHEDULED APPLICATIONS BEFORE THE BOARD:

- 1. <u>Case 152-001 (10-22-20)</u>: Christopher Porembski, 22 Mallard Dr., Hudson, NH requests a Home Occupation Special Exception to operate an internet sales of firearms business that requires a Federal License. Occasional face to face sales/transactions will be on site. [Map 152, Lot 001-000; Zoned General One (G-1); HZO Article VI, Special Exceptions, §334-24, Home Occupations].
- <u>Case 247-045-014 (10-22-20)</u>: Cody Decker, 11 Lucier Park Dr., Hudson, NH requests a Variance to locate an 8 ft. by 10 ft. shed that encroaches into the side yard setback leaving 3 ft. and into the rear yard setback leaving 5 ft, where 15 ft. is required for both setbacks. [Map 247, Lot 045, Sub lot 014; Zoned Town Residence (TR); HZO Article VII, Dimensional Requirements, §334-27, Table of Minimum Dimensional Requirements].
- 3. <u>Case 194-004 (10-22-20)</u>: Jeffrey Lamothe, 37 Speare Rd., Hudson, NH requests a Home Occupation Special Exception to operate a home office for an online automotive wholesale dealer business/entity. [Map 194, Lot 004-000; Zoned General (G); HZO Article VI, Special Exceptions, §334-24, Home Occupations].
- <u>Case 191-037 (10-22-20)</u>: Kenneth Bishop & Mary Sullivan, 19 B St., Hudson, NH requests a Variance to build a 40 ft. by 22 ft. pavilion that encroaches into the side yard setback leaving 0.6 ft. and rear yard setback leaving 3.6 ft., where 15 ft. is required for both setbacks. [Map 191, Lot 037-000; Zoned Town Residence (TR); HZO Article VII, Dimensional Requirements, §334-27, Table of Minimum Dimensional Requirements].
- <u>Case 157-001 (10-22-20)</u>: Andrea Mastrangelo, 56A Ledge Rd., Hudson, NH requests a Home Occupation Special Exception to operate a home hair salon color studio business in the basement area of the primary residence. [Map 157, Lot 001-000; Zoned Residential-Two (R-2); HZO Article VI, Special Exceptions, §334-24, Home Occupations].