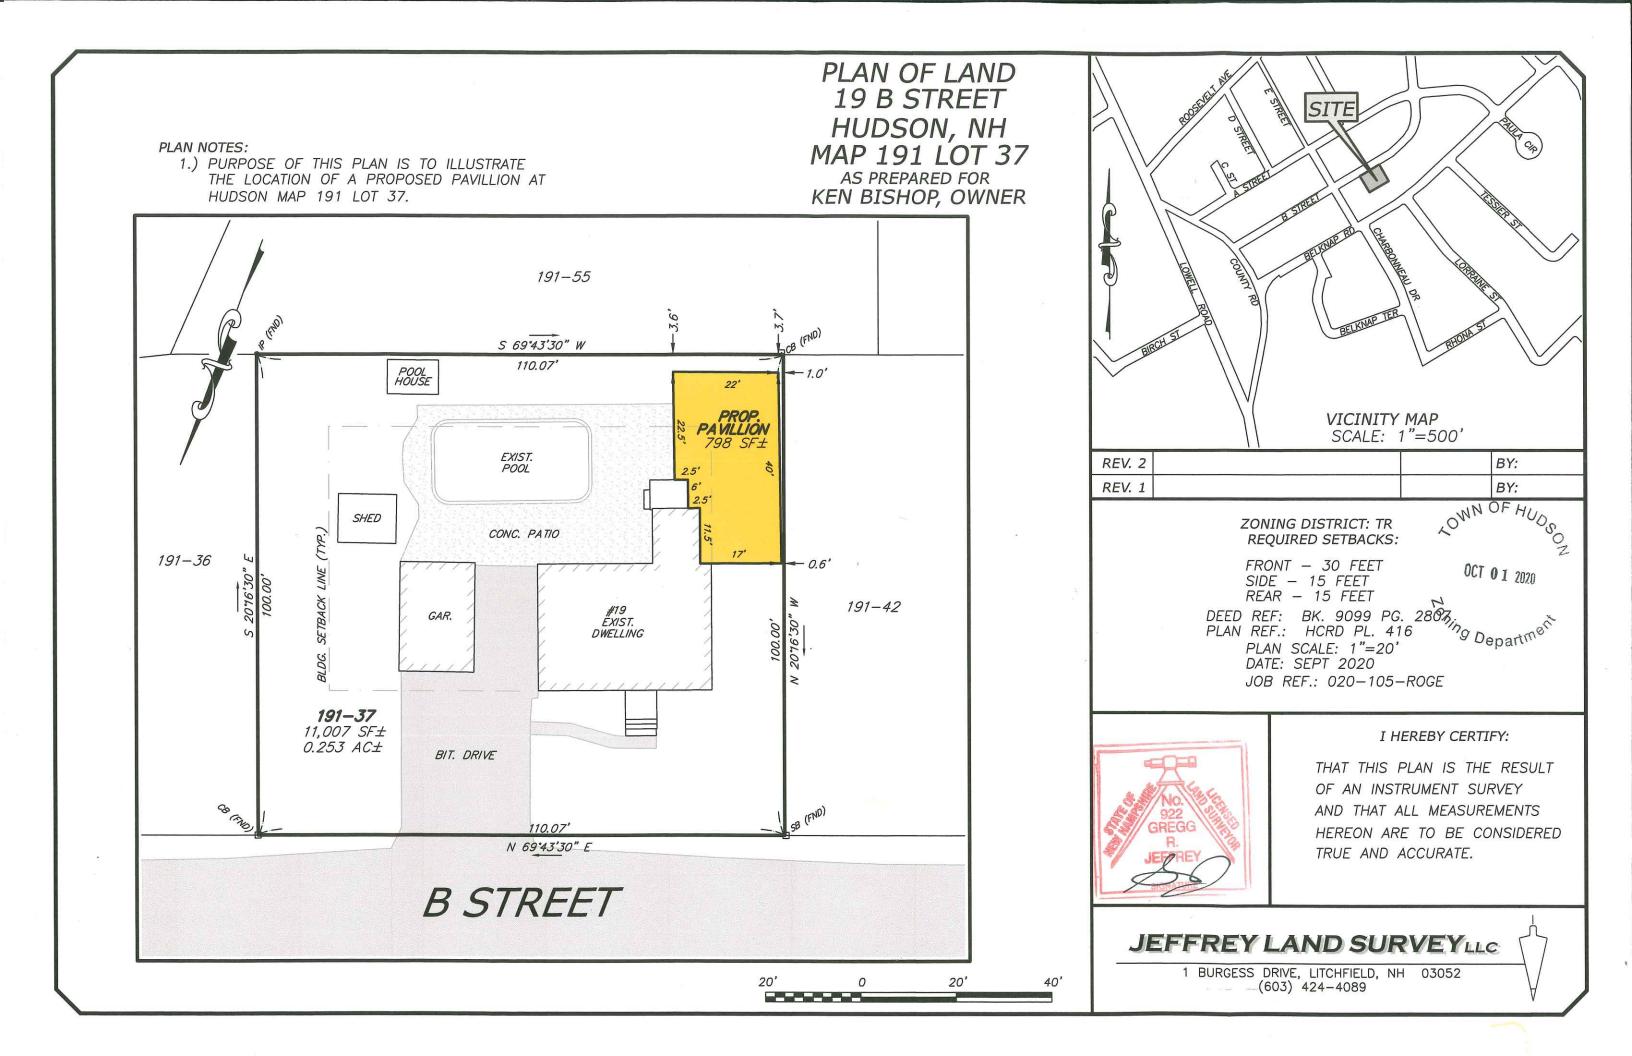

### III. PUBLIC HEARINGS OF SCHEDULED APPLICATIONS BEFORE THE BOARD:

- 1. <u>Case 152-001 (10-22-20)</u>: Christopher Porembski, 22 Mallard Dr., Hudson, NH requests a Home Occupation Special Exception to operate an internet sales of firearms business that requires a Federal License. Occasional face to face sales/transactions will be on site. [Map 152, Lot 001-000; Zoned General One (G-1); HZO Article VI, Special Exceptions, §334-24, Home Occupations].
- <u>Case 247-045-014 (10-22-20)</u>: Cody Decker, 11 Lucier Park Dr., Hudson, NH requests a Variance to locate an 8 ft. by 10 ft. shed that encroaches into the side yard setback leaving 3 ft. and into the rear yard setback leaving 5 ft, where 15 ft. is required for both setbacks. [Map 247, Lot 045, Sub lot 014; Zoned Town Residence (TR); HZO Article VII, Dimensional Requirements, §334-27, Table of Minimum Dimensional Requirements].
- 3. <u>Case 194-004 (10-22-20)</u>: Jeffrey Lamothe, 37 Speare Rd., Hudson, NH requests a Home Occupation Special Exception to operate a home office for an online automotive wholesale dealer business/entity. [Map 194, Lot 004-000; Zoned General (G); HZO Article VI, Special Exceptions, §334-24, Home Occupations].
- <u>Case 191-037 (10-22-20)</u>: Kenneth Bishop & Mary Sullivan, 19 B St., Hudson, NH requests a Variance to build a 40 ft. by 22 ft. pavilion that encroaches into the side yard setback leaving 0.6 ft. and rear yard setback leaving 3.6 ft., where 15 ft. is required for both setbacks. [Map 191, Lot 037-000; Zoned Town Residence (TR); HZO Article VII, Dimensional Requirements, §334-27, Table of Minimum Dimensional Requirements].
- <u>Case 157-001 (10-22-20)</u>: Andrea Mastrangelo, 56A Ledge Rd., Hudson, NH requests a Home Occupation Special Exception to operate a home hair salon color studio business in the basement area of the primary residence. [Map 157, Lot 001-000; Zoned Residential-Two (R-2); HZO Article VI, Special Exceptions, §334-24, Home Occupations].