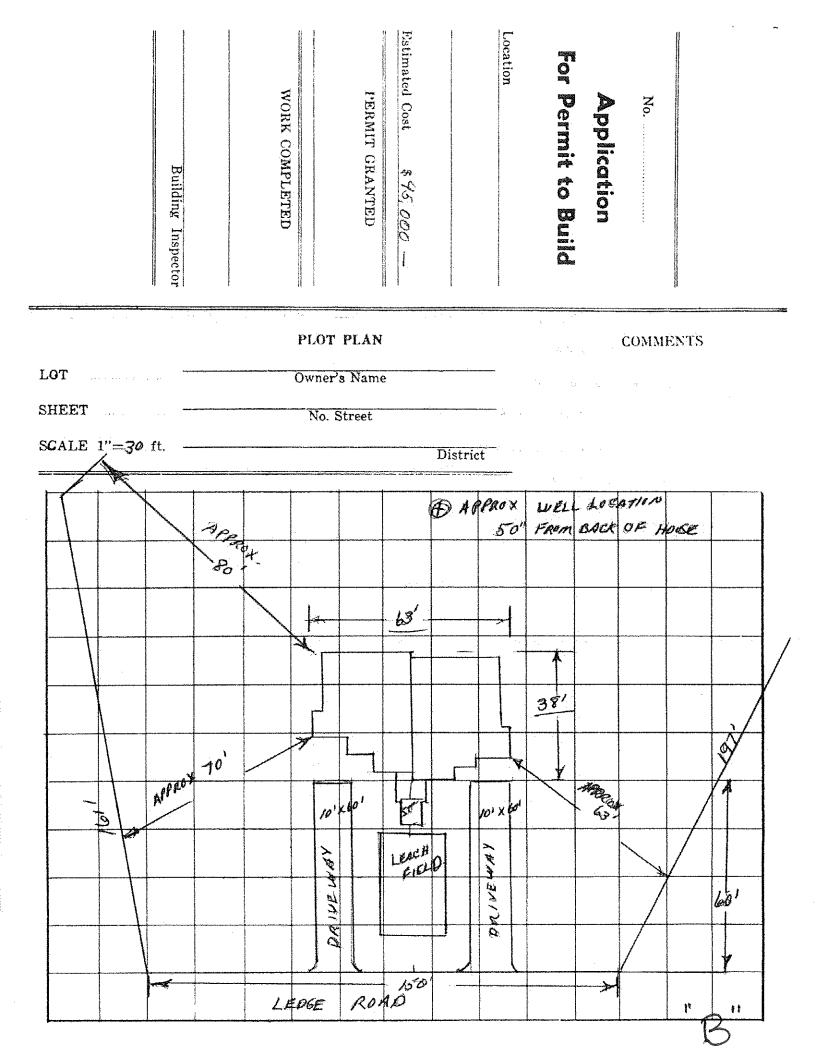

### III. PUBLIC HEARINGS OF SCHEDULED APPLICATIONS BEFORE THE BOARD:

- 1. <u>Case 152-001 (10-22-20)</u>: Christopher Porembski, 22 Mallard Dr., Hudson, NH requests a Home Occupation Special Exception to operate an internet sales of firearms business that requires a Federal License. Occasional face to face sales/transactions will be on site. [Map 152, Lot 001-000; Zoned General One (G-1); HZO Article VI, Special Exceptions, §334-24, Home Occupations].
- <u>Case 247-045-014 (10-22-20)</u>: Cody Decker, 11 Lucier Park Dr., Hudson, NH requests a Variance to locate an 8 ft. by 10 ft. shed that encroaches into the side yard setback leaving 3 ft. and into the rear yard setback leaving 5 ft, where 15 ft. is required for both setbacks. [Map 247, Lot 045, Sub lot 014; Zoned Town Residence (TR); HZO Article VII, Dimensional Requirements, §334-27, Table of Minimum Dimensional Requirements].
- 3. <u>Case 194-004 (10-22-20)</u>: Jeffrey Lamothe, 37 Speare Rd., Hudson, NH requests a Home Occupation Special Exception to operate a home office for an online automotive wholesale dealer business/entity. [Map 194, Lot 004-000; Zoned General (G); HZO Article VI, Special Exceptions, §334-24, Home Occupations].
- <u>Case 191-037 (10-22-20)</u>: Kenneth Bishop & Mary Sullivan, 19 B St., Hudson, NH requests a Variance to build a 40 ft. by 22 ft. pavilion that encroaches into the side yard setback leaving 0.6 ft. and rear yard setback leaving 3.6 ft., where 15 ft. is required for both setbacks. [Map 191, Lot 037-000; Zoned Town Residence (TR); HZO Article VII, Dimensional Requirements, §334-27, Table of Minimum Dimensional Requirements].
- <u>Case 157-001 (10-22-20)</u>: Andrea Mastrangelo, 56A Ledge Rd., Hudson, NH requests a Home Occupation Special Exception to operate a home hair salon color studio business in the basement area of the primary residence. [Map 157, Lot 001-000; Zoned Residential-Two (R-2); HZO Article VI, Special Exceptions, §334-24, Home Occupations].