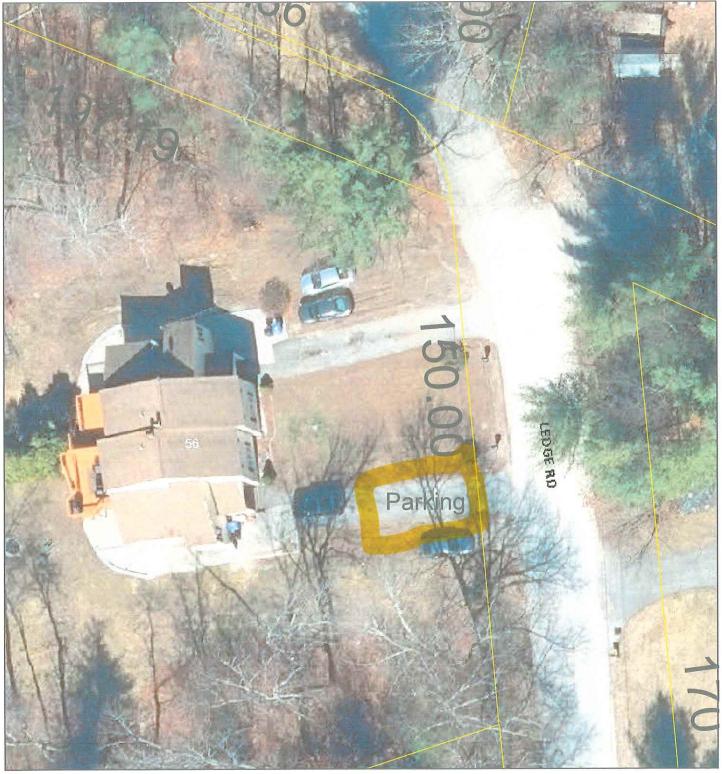

### III. PUBLIC HEARINGS OF SCHEDULED APPLICATIONS BEFORE THE BOARD:

- 1. <u>Case 152-001 (10-22-20)</u>: Christopher Porembski, 22 Mallard Dr., Hudson, NH requests a Home Occupation Special Exception to operate an internet sales of firearms business that requires a Federal License. Occasional face to face sales/transactions will be on site. [Map 152, Lot 001-000; Zoned General One (G-1); HZO Article VI, Special Exceptions, §334-24, Home Occupations].
- <u>Case 247-045-014 (10-22-20)</u>: Cody Decker, 11 Lucier Park Dr., Hudson, NH requests a Variance to locate an 8 ft. by 10 ft. shed that encroaches into the side yard setback leaving 3 ft. and into the rear yard setback leaving 5 ft, where 15 ft. is required for both setbacks. [Map 247, Lot 045, Sub lot 014; Zoned Town Residence (TR); HZO Article VII, Dimensional Requirements, §334-27, Table of Minimum Dimensional Requirements].
- 3. <u>Case 194-004 (10-22-20)</u>: Jeffrey Lamothe, 37 Speare Rd., Hudson, NH requests a Home Occupation Special Exception to operate a home office for an online automotive wholesale dealer business/entity. [Map 194, Lot 004-000; Zoned General (G); HZO Article VI, Special Exceptions, §334-24, Home Occupations].
- <u>Case 191-037 (10-22-20)</u>: Kenneth Bishop & Mary Sullivan, 19 B St., Hudson, NH requests a Variance to build a 40 ft. by 22 ft. pavilion that encroaches into the side yard setback leaving 0.6 ft. and rear yard setback leaving 3.6 ft., where 15 ft. is required for both setbacks. [Map 191, Lot 037-000; Zoned Town Residence (TR); HZO Article VII, Dimensional Requirements, §334-27, Table of Minimum Dimensional Requirements].
- <u>Case 157-001 (10-22-20)</u>: Andrea Mastrangelo, 56A Ledge Rd., Hudson, NH requests a Home Occupation Special Exception to operate a home hair salon color studio business in the basement area of the primary residence. [Map 157, Lot 001-000; Zoned Residential-Two (R-2); HZO Article VI, Special Exceptions, §334-24, Home Occupations].