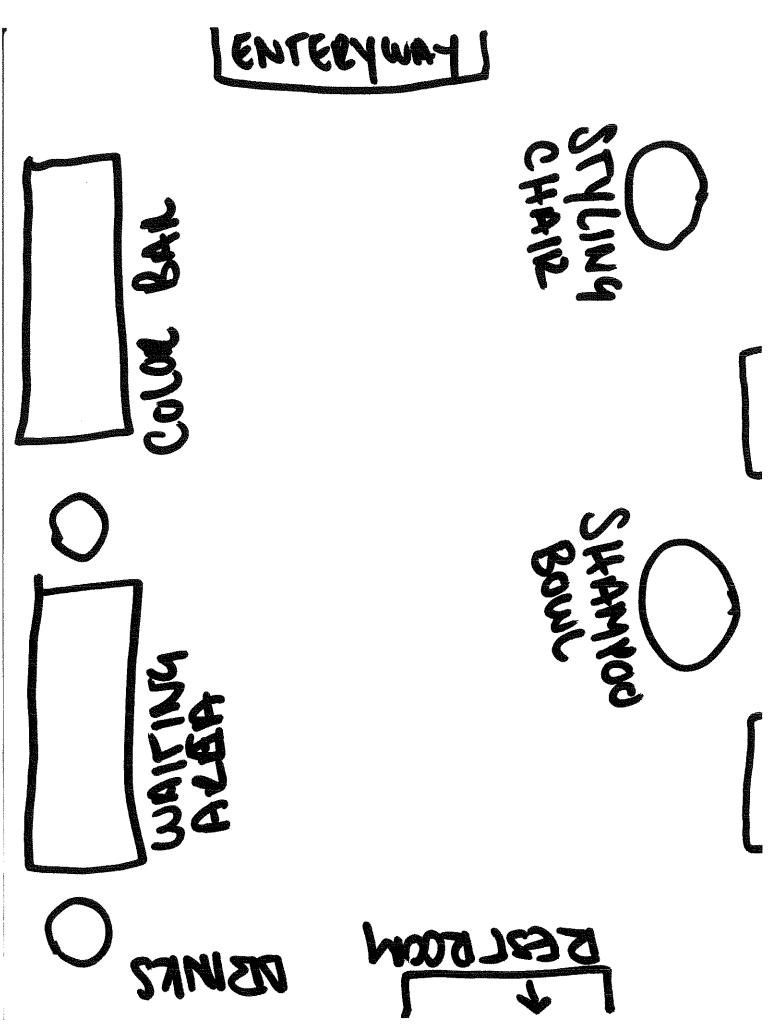

### III. PUBLIC HEARINGS OF SCHEDULED APPLICATIONS BEFORE THE BOARD:

- 1. <u>Case 152-001 (10-22-20)</u>: Christopher Porembski, 22 Mallard Dr., Hudson, NH requests a Home Occupation Special Exception to operate an internet sales of firearms business that requires a Federal License. Occasional face to face sales/transactions will be on site. [Map 152, Lot 001-000; Zoned General One (G-1); HZO Article VI, Special Exceptions, §334-24, Home Occupations].
- <u>Case 247-045-014 (10-22-20)</u>: Cody Decker, 11 Lucier Park Dr., Hudson, NH requests a Variance to locate an 8 ft. by 10 ft. shed that encroaches into the side yard setback leaving 3 ft. and into the rear yard setback leaving 5 ft, where 15 ft. is required for both setbacks. [Map 247, Lot 045, Sub lot 014; Zoned Town Residence (TR); HZO Article VII, Dimensional Requirements, §334-27, Table of Minimum Dimensional Requirements].
- 3. <u>Case 194-004 (10-22-20)</u>: Jeffrey Lamothe, 37 Speare Rd., Hudson, NH requests a Home Occupation Special Exception to operate a home office for an online automotive wholesale dealer business/entity. [Map 194, Lot 004-000; Zoned General (G); HZO Article VI, Special Exceptions, §334-24, Home Occupations].
- <u>Case 191-037 (10-22-20)</u>: Kenneth Bishop & Mary Sullivan, 19 B St., Hudson, NH requests a Variance to build a 40 ft. by 22 ft. pavilion that encroaches into the side yard setback leaving 0.6 ft. and rear yard setback leaving 3.6 ft., where 15 ft. is required for both setbacks. [Map 191, Lot 037-000; Zoned Town Residence (TR); HZO Article VII, Dimensional Requirements, §334-27, Table of Minimum Dimensional Requirements].
- <u>Case 157-001 (10-22-20)</u>: Andrea Mastrangelo, 56A Ledge Rd., Hudson, NH requests a Home Occupation Special Exception to operate a home hair salon color studio business in the basement area of the primary residence. [Map 157, Lot 001-000; Zoned Residential-Two (R-2); HZO Article VI, Special Exceptions, §334-24, Home Occupations].