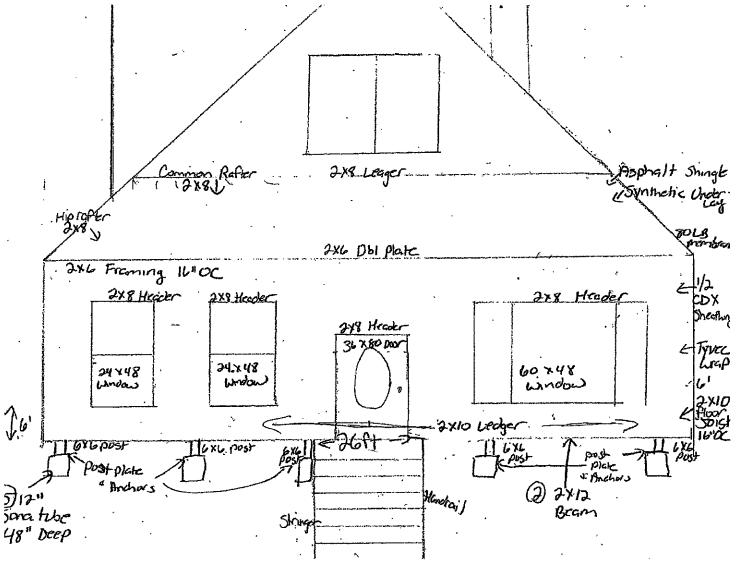

a) Variance to Article VII Section 334-27 <u>Table of Minimum Dimensional Requirements</u>: to extend and rebuild an existing non-conforming (15 ft. x 5 ft.) three season porch to an enlarged size of 26 ft. x 6 ft. which further encroaches into the front yard setback leaving 9.2 feet where 30 feet is required and encroaches into the side yard setback leaving 9.8 feet where 15 feet is required. Variance is required per Article VIII Section 334-31Alteration and expansion of nonconforming structures.

### Summary:

Applicant requests a variance to extend and rebuild an existing non-conforming 15 ft. x 5 ft. three season porch to an enlarged size of 26 ft. x 6 ft. which further encroaches 1'-0" into the front yard setback leaving 9.2 feet setback where 30 feet is required and further encroaches 0'-6" into the side yard setback leaving 9.8 feet where 15 feet is required. Variance is required per Article VIII Section 334-31 Alteration and expansion of nonconforming structures.

## **BUILDING PERMIT APPLICATION – PLEASE PRINT**

|                                                                                                                                                                                                                                                    |                                                                                                                                                                                          | Office use:                                                                                                             |  |
|----------------------------------------------------------------------------------------------------------------------------------------------------------------------------------------------------------------------------------------------------|------------------------------------------------------------------------------------------------------------------------------------------------------------------------------------------|-------------------------------------------------------------------------------------------------------------------------|--|
| Address: 29 Riverside Ane.                                                                                                                                                                                                                         |                                                                                                                                                                                          | Map<br>Lot<br>Zone                                                                                                      |  |
|                                                                                                                                                                                                                                                    |                                                                                                                                                                                          | Permit #                                                                                                                |  |
| Residential<br>V Single family detached<br>Modular Homes<br>Duplex<br>3+ family dwelling (# of units)<br>Other                                                                                                                                     | Type of Improvement        New Building        Addition        Alteration/Renovation        Repair/Replacement        Conversion of +/- dwelling ur        Conversion of +/- dwelling ur | Deck<br>Shed<br>Swim Pool<br>Garage<br>aitsCarport<br>_ <u>3 Sec surge</u> (1976/2016/2016/2016/2016/2016/2016/2016/201 |  |
| Commercial      Office/Bank/Professional      Garage        Office/Bank/Professional      Garage        Hospital/Medical      School        Industrial/Warehouse      Store        Restaurant      Utility        Other                            | Type of Improvement<br>New Building<br>Addition<br>Alteration/Renovation<br>Replacement<br>Conversion from residential t<br>Other                                                        | o commercial space                                                                                                      |  |
| Will the applicant/owner manufacture, assemble or product<br>Yes (Need IDA Form) No (Need IDA Checklist) *Plo                                                                                                                                      | e any product, regardless of wate                                                                                                                                                        |                                                                                                                         |  |
| General Description of Work and Use Include dimensions of building, room, shed, pool, etc.<br>List # of bedrooms and bathrooms if new home or added. If use of existing building is being changed,<br>enter proposed use.<br>Project:<br>\$15K-20K |                                                                                                                                                                                          |                                                                                                                         |  |
| Square Footage       Footprint       Renovated/added _Ste Su +       Number of stories         Living area of new home (exclude unfinished areas and garage)       Total area of bldg                                                              |                                                                                                                                                                                          |                                                                                                                         |  |
| Principal Type of Frame Masonry (wall bearing)                                                                                                                                                                                                     | Wood Frame                                                                                                                                                                               | Structural steel                                                                                                        |  |
| Type of Sewage Disposal Town or private company<br>Private (septic tank, efc.)                                                                                                                                                                     | (requires Town permit)                                                                                                                                                                   |                                                                                                                         |  |
|                                                                                                                                                                                                                                                    |                                                                                                                                                                                          |                                                                                                                         |  |