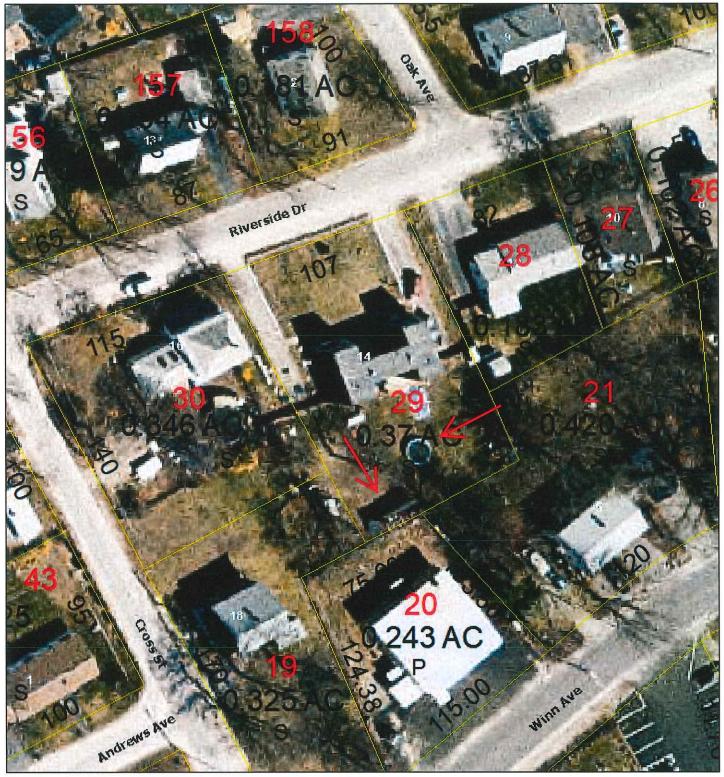

#### III. PUBLIC HEARING OF SCHEDULED APPLICATIONS BEFORE THE BOARD:

- 1. <u>Case 190-140 (10-28-21)</u>: Kevin & Cynthia Farrell, 29 Riverside Dr., Hudson, NH, Map 190, Lot 140-000; Zoned Town Residence (TR) requests the following:
  - a) A Variance for relief from HZO Article VII, Dimensional Requirements; §334-27, Table of Minimum Dimensional Requirements: to extend and rebuild an existing non-conforming (15 ft. x 5 ft.) three season porch to an enlarged size of 26 ft. x 6 ft. which further encroaches into the front yard setback leaving 9.2 feet where 30 feet is required and encroaches into the side yard setback leaving 9.8 feet where 15 feet is required. This Variance is required per HZO Article VIII, Nonconforming Uses, Structures and Lots; §334-31, Alteration and expansion of nonconforming structures.
  - b) An Equitable Waiver of Dimensional Requirement for an existing 9 ft. x 13 ft. (117 sqft) shed which encroaches the side and rear setbacks leaving 2 feet and 11 feet respectively where 15 feet is required for both setbacks. [HZO Article VII, Dimensional Requirements; §334-27, Table of Minimum Dimensional Requirements.]
- 2. <u>Case 190-029 (10-28-21)</u>: Antonio Marcos Pinheiro De Carvalho, 14A Riverside Dr., Hudson, NH, Map 190, Lot 029-000, Split Zoned Business (B) and Town Residence (TR) requests the following:
  - a) A Use Variance for relief from HZO Article V, Permitted Uses; §334-21, Table of Permitted Principal Uses: for newly built deck, pool and shed structures. This Variance is required per HZO Article VIII, Nonconforming Uses, Structures and Lots; §334-29, Extension or enlargement of non-conforming uses.
  - b) An Equitable Waiver of Dimensional Requirement to allow a newly installed 12'-6" x 20'-4" (254 sqft) shed to remain in its current location which encroaches the side and rear yard setbacks leaving 11'-3" and 3' respectively where 15 feet is required for both setbacks. [HZO Article VII, Dimensional Requirements; §334-27, Table of Minimum Dimensional Requirements.]
- 3. <u>Case 166-031 (10-28-21)</u>: Daniel M. Flores, PE of SFC Engineering Partnership, Inc., 183 Rockingham Rd, Unit 3 East, Windham NH 03087 requests a Variance for 8 Lindsay St., Hudson, NH for relief from HZO Article VII, Dimensional Requirements; § 334-27.1 D, General Requirements: to allow the creation of a new lot that has insufficient required frontage on a class V or better portion off Grigas St. [Map 166, Lot 031-000, Zoned Town Residence (TR).]
- IV. REQUEST FOR REHEARING: None

PUBLIC HEARING OF SCHEDULED APPLICATIONS **BEFORE THE BOARD:** 

- Case 190-140 (10-28-21): Kevin & Cynthia Farrell, 29 Riverside Dr., Hudson, NH, Map 190, Lot 140-000 Zoned Town Residence (TR) requests the following:
- a) A Variance for relief from HZO Article VII, Dimensional Requirements; §334-27, Table of Minimum Dimensional Requirements: to extend and rebuild an existing nonconforming (15 ft. x 5 ft.) three season porch to an enlarged size of 26 ft. x 6 ft. which further encroaches into the front yard setback leaving 9.2 feet where 30 feet is required and encroaches into the side yard setback leaving 9.8 feet where 15 feet is required. This Variance is required per HZO Article VIII, Nonconforming Uses, Structures and Lots; §334-31, Alteration and expansion of nonconforming structures.
- b) An Equitable Waiver of Dimensional Requirement for an existing 9 ft. x 13 ft. (117 sq. ft. ) shed which encroaches the side and rear setbacks leaving 2 feet and 11 feet respectively where 15 feet is required for both setbacks. [HZO Article VII, Dimensional Requirements; §334-27, Table of Minimum Dimensional Requirements.]
- 2. Case 190-029 (10-28-21): Antonio Marcos Pinheiro De Carvalho, 14A Riverside Dr., Hudson, NH, Map 190, Lot 029-000, Split Zoned Business (B) and Town Residence (TR) requests the following:
- a) A Use Variance for relief from HZO Article V, Permitted Jses; §334-21, Table of Permitted Principal Uses: for newly built deck, pool and shed structures. This Variance is required per HZO Article VIII, Nonconforming Uses, Structures and Lots; §334-29, Extension or enlargement of non-conforming uses.
- b) An Equitable Waiver of Dimensional Requirement to allow a newly installed 12'-6" x 20'-4" (254 sq. ft.) shed to remain in its current location which encroaches the side and rear yard setbacks leaving 11'-3" and 3' respectively where 15 feet is required for both setbacks. [HZO Article VII, Dimensional Requirements; §334-27, Table of Minimum Dimensional Requirements.
- 3. Case 166-031 (10-28-21): Daniel M. Flores, PE of SFC Engineering Partnership, Inc., 183 Rockingham Rd., Unit 3 East, Windham NH 03087 requests a Variance for 8 Lindsay St., Hudson, NH for relief from HZO Article VII, Dimensional Requirements; §334-27.1 D, General Requirements: to allow the creation of a new lot that has insufficient required frontage on a class V or better portion off **Grigas St.** [Map 166, Lot 031-000, Zoned Town Residence (TR).]