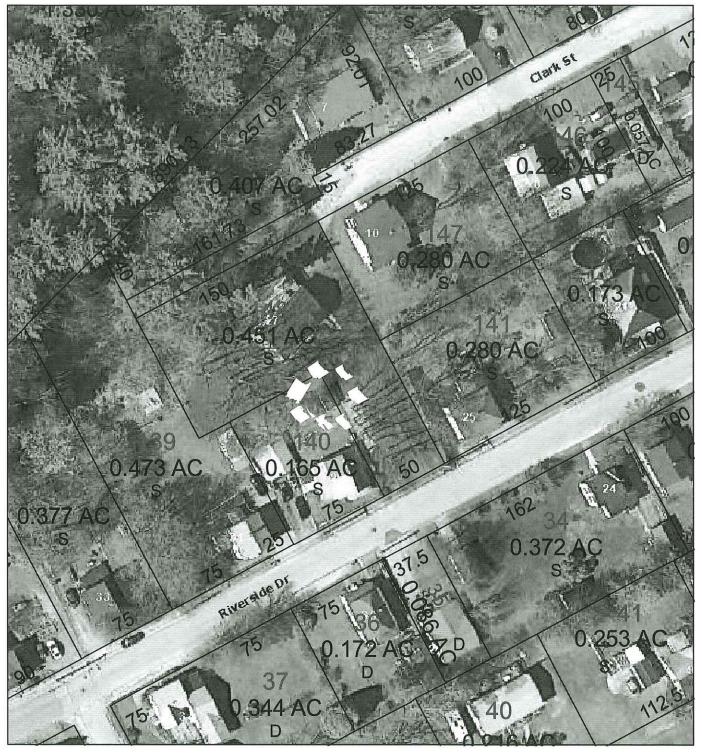

### **Property description**:

Lot of record: Non-conforming area of 7,187 sqft where 10,000 sqft required. Non-conforming frontage with 75 ft where 90 ft required.

# **General Property Data**

Parcel ID 190-140-000 Account Number 4824 Prior Parcel ID 0047 -0008-0000 Property Owner FARRELL, KEVIN Property Location 29 RIVERSIDE DR FARRELL, CYNTHIA **Property Use ONE FAMILY** Mailing Address 29 RIVERSIDE DR Most Recent Sale Date 11/18/2003 Legal Reference 7122-1624 **City HUDSON** Grantor DURAND, NORMAND E., Mailing State NH Zip 03051 Sale Price 189,000 ParcelZoning Land Area 0.165 acres **Current Property Assessment** Xtra Features 11,600 Value Card 1 Value Building Value 100,600 Land Value 82,400 Total Value 194,600 **Building Description** 