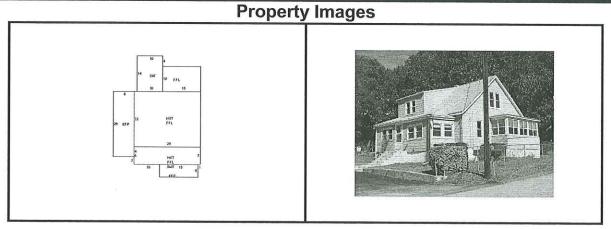

# **General Property Data**

Parcel ID 190-140-000 Account Number 4824 Prior Parcel ID 0047 -0008-0000 Property Owner FARRELL, KEVIN Property Location 29 RIVERSIDE DR FARRELL, CYNTHIA **Property Use ONE FAMILY** Mailing Address 29 RIVERSIDE DR Most Recent Sale Date 11/18/2003 Legal Reference 7122-1624 **City HUDSON** Grantor DURAND, NORMAND E., Mailing State NH Zip 03051 Sale Price 189,000 ParcelZoning Land Area 0.165 acres **Current Property Assessment** Xtra Features 11,600 Value Card 1 Value Building Value 100,600 Land Value 82,400 Total Value 194,600 **Building Description** 

Building Style NEW ENGLANDR # of Living Units 1 Year Built 1920 Building Grade AVG/FAIR Building Condition Average Finished Area (SF) 1281 Number Rooms 5 # of 3/4 Baths 0 Foundation Type BRICK/STONE Frame Type WOOD Roof Structure GABLE Roof Cover ASPH SHING Siding VINYL Interior Walls PLASTER # of Bedrooms 2 # of 1/2 Baths 1

# **Narrative Description of Property**

This property contains 0.165 acres of land mainly classified as ONE FAMILY with a(n) NEW ENGLANDR style building, built about 1920, having VINYL exterior and ASPH SHING roof cover, with 1 unit(s), 5 room(s), 2 bedroom(s), 1 bath(s), 1 half bath(s).