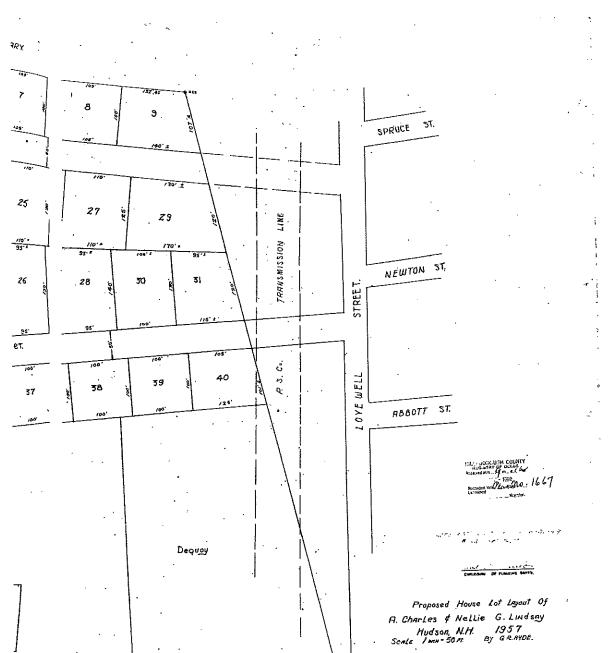

## Attachments: A: 1962 ZBA Decision B: Assessing property card C: Assessing history D: 2021-00850 Building permit application denial.

August 1, 1962

5 NORMAN

Mr. Normand <sup>J</sup>urand 29 Riverside Avenue Hudson, New Hampshire

Deer Mr. Durand:

With reference to your recent letter without date and the public hearing held at the Library Building on August 8, 1962 in regard to your request for a variance from the provisions of Model III, Section 3 of the Zoning Ordinance of the Town of Hudson, New Hampshire covering the matter of front and sideline setbacks, in connection with proposed rebuilding and enlarging the garage on your property at the above location:

This Board has approved your request to rebuild the garage on the present pen-conforming setback of 26 inches from your property line on the west side and add about 6 fast in width on the east side toward your house. Your request to add h feet to front of garage toward liverside Avenue is declined on account of the limited setback from your property line, on the west side resulting in obstruction of view from adjuding property.

Very truly yours

Chairman Board of Adjustment

JHP/h

cc: Lionel Boucher Building Inspector With sketch

Ou with Printing The Very Num Roard Munhers "Inconcense" The pille Jal 3/11/63 116 Durach and cares the 2 had. - Received Tel. 48162 (2) Normand Durand, 28 River-stide Avenue to rebuild and in-crease the size of a garage, pres-vity 36" from the side lot line, whe same location. and the bert fr Current 1