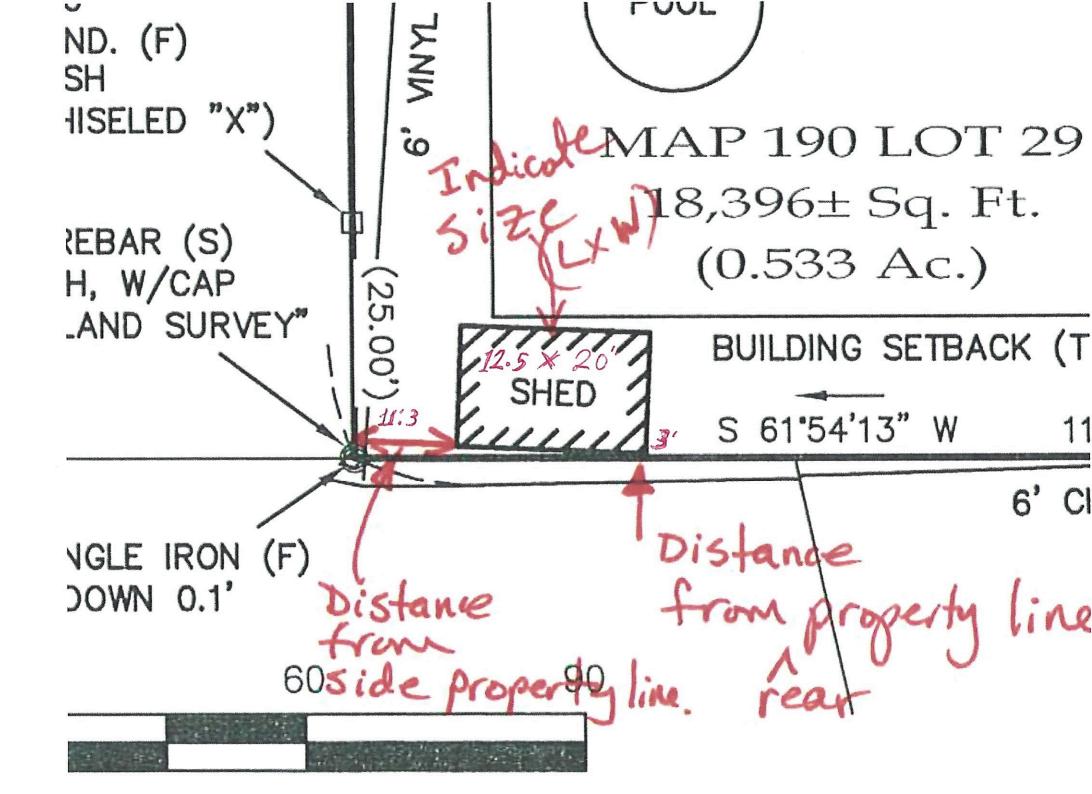

#### III. PUBLIC HEARING OF SCHEDULED APPLICATIONS BEFORE THE BOARD:

- 1. <u>Case 190-140 (10-28-21)</u>: Kevin & Cynthia Farrell, 29 Riverside Dr., Hudson, NH, Map 190, Lot 140-000; Zoned Town Residence (TR) requests the following:
  - a) A Variance for relief from HZO Article VII, Dimensional Requirements; §334-27, Table of Minimum Dimensional Requirements: to extend and rebuild an existing non-conforming (15 ft. x 5 ft.) three season porch to an enlarged size of 26 ft. x 6 ft. which further encroaches into the front yard setback leaving 9.2 feet where 30 feet is required and encroaches into the side yard setback leaving 9.8 feet where 15 feet is required. This Variance is required per HZO Article VIII, Nonconforming Uses, Structures and Lots; §334-31, Alteration and expansion of nonconforming structures.
  - b) An Equitable Waiver of Dimensional Requirement for an existing 9 ft. x 13 ft. (117 sqft) shed which encroaches the side and rear setbacks leaving 2 feet and 11 feet respectively where 15 feet is required for both setbacks. [HZO Article VII, Dimensional Requirements; §334-27, Table of Minimum Dimensional Requirements.]
- 2. <u>Case 190-029 (10-28-21)</u>: Antonio Marcos Pinheiro De Carvalho, 14A Riverside Dr., Hudson, NH, Map 190, Lot 029-000, Split Zoned Business (B) and Town Residence (TR) requests the following:
  - a) A Use Variance for relief from HZO Article V, Permitted Uses; §334-21, Table of Permitted Principal Uses: for newly built deck, pool and shed structures. This Variance is required per HZO Article VIII, Nonconforming Uses, Structures and Lots; §334-29, Extension or enlargement of non-conforming uses.
  - b) An Equitable Waiver of Dimensional Requirement to allow a newly installed 12'-6" x 20'-4" (254 sqft) shed to remain in its current location which encroaches the side and rear yard setbacks leaving 11'-3" and 3' respectively where 15 feet is required for both setbacks. [HZO Article VII, Dimensional Requirements; §334-27, Table of Minimum Dimensional Requirements.]
- 3. <u>Case 166-031 (10-28-21)</u>: Daniel M. Flores, PE of SFC Engineering Partnership, Inc., 183 Rockingham Rd, Unit 3 East, Windham NH 03087 requests a Variance for 8 Lindsay St., Hudson, NH for relief from HZO Article VII, Dimensional Requirements; § 334-27.1 D, General Requirements: to allow the creation of a new lot that has insufficient required frontage on a class V or better portion off Grigas St. [Map 166, Lot 031-000, Zoned Town Residence (TR).]
- IV. REQUEST FOR REHEARING: None

PUBLIC HEARING OF SCHEDULED APPLICATIONS **BEFORE THE BOARD:** 

- Case 190-140 (10-28-21): Kevin & Cynthia Farrell, 29 Riverside Dr., Hudson, NH, Map 190, Lot 140-000 Zoned Town Residence (TR) requests the following:
- a) A Variance for relief from HZO Article VII, Dimensional Requirements; §334-27, Table of Minimum Dimensional Requirements: to extend and rebuild an existing nonconforming (15 ft. x 5 ft.) three season porch to an enlarged size of 26 ft. x 6 ft. which further encroaches into the front yard setback leaving 9.2 feet where 30 feet is required and encroaches into the side yard setback leaving 9.8 feet where 15 feet is required. This Variance is required per HZO Article VIII, Nonconforming Uses, Structures and Lots; §334-31, Alteration and expansion of nonconforming structures.
- b) An Equitable Waiver of Dimensional Requirement for an existing 9 ft. x 13 ft. (117 sq. ft. ) shed which encroaches the side and rear setbacks leaving 2 feet and 11 feet respectively where 15 feet is required for both setbacks. [HZO Article VII, Dimensional Requirements; §334-27, Table of Minimum Dimensional Requirements.]
- 2. Case 190-029 (10-28-21): Antonio Marcos Pinheiro De Carvalho, 14A Riverside Dr., Hudson, NH, Map 190, Lot 029-000, Split Zoned Business (B) and Town Residence (TR) requests the following:
- a) A Use Variance for relief from HZO Article V, Permitted Jses; §334-21, Table of Permitted Principal Uses: for newly built deck, pool and shed structures. This Variance is required per HZO Article VIII, Nonconforming Uses, Structures and Lots; §334-29, Extension or enlargement of non-conforming uses.
- b) An Equitable Waiver of Dimensional Requirement to allow a newly installed 12'-6" x 20'-4" (254 sq. ft.) shed to remain in its current location which encroaches the side and rear yard setbacks leaving 11'-3" and 3' respectively where 15 feet is required for both setbacks. [HZO Article VII, Dimensional Requirements; §334-27, Table of Minimum Dimensional Requirements.
- 3. Case 166-031 (10-28-21): Daniel M. Flores, PE of SFC Engineering Partnership, Inc., 183 Rockingham Rd., Unit 3 East, Windham NH 03087 requests a Variance for 8 Lindsay St., Hudson, NH for relief from HZO Article VII, Dimensional Requirements; §334-27.1 D, General Requirements: to allow the creation of a new lot that has insufficient required frontage on a class V or better portion off **Grigas St.** [Map 166, Lot 031-000, Zoned Town Residence (TR).]