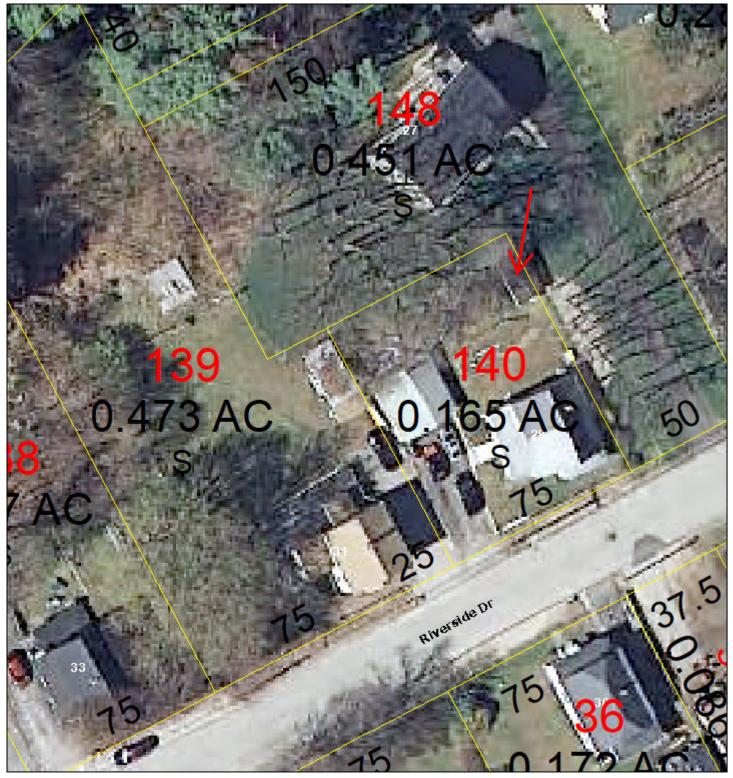

# Zoning Administrator Staff Report Meeting Date: October 28, 2021 B& 10-14-21

1. <u>Case 190-140 (10-28-21)</u>: Kevin & Cynthia Farrell, **29 Riverside Dr., Hudson, NH,** Map 190, Lot 140; Zoned Town Residence (TR) requests the following:

a) Variance to Article VII Section 334-27 <u>Table of Minimum Dimensional Requirements</u>: to extend and rebuild an existing non-conforming (15 ft. x 5 ft.) three season porch to an enlarged size of 26 ft. x 6 ft. which further encroaches into the front yard setback leaving 9.2 feet where 30 feet is required and encroaches into the side yard setback leaving 9.8 feet where 15 feet is required. Variance is required per Article VIII Section 334-31Alteration and expansion of nonconforming structures.

Address: 29 Riverside Dr Zoning district: Town Residence (TR)

### Summary:

Applicant requests a variance to extend and rebuild an existing non-conforming 15 ft. x 5 ft. three season porch to an enlarged size of 26 ft. x 6 ft. which further encroaches 1'-0" into the front yard setback leaving 9.2 feet setback where 30 feet is required and further encroaches 0'-6" into the side yard setback leaving 9.8 feet where 15 feet is required. Variance is required per Article VIII Section 334-31 Alteration and expansion of nonconforming structures.

### **Property description**:

Lot of record: Non-conforming area of 7,187 sqft where 10,000 sqft required. Non-conforming frontage with 75 ft where 90 ft required.

## Zoning Determination #21-137 BP application #2021-00850 DENIAL

Re:

August 23, 2021

Kevin and Cynthia Farrell 29 Riverside Ave Hudson, NH 03051

<u>29 Riverside Ave Map 190 Lot 140-000</u> District: Town Residence (TR)

#### Zoning Review / Determination:

This structure (house) is an existing non-conforming in regards to front and side setback requirements per Table of Minimum Dimensional Requirements §334-27.

Based on your submitted plot plan, I determine that an increase (expansion) of footprint would need to conform to §334-31.A <u>Alteration and expansion of nonconforming structures</u>: "A nonconforming structure may not be altered or expanded, except by variance. A nonconforming structure may be altered, reconstructed, externally or structurally modified, provided that such alterations, reconstruction, extension or structural modification does not make any portion or portions of the existing structure more nonconforming." Thereby would need a variance.