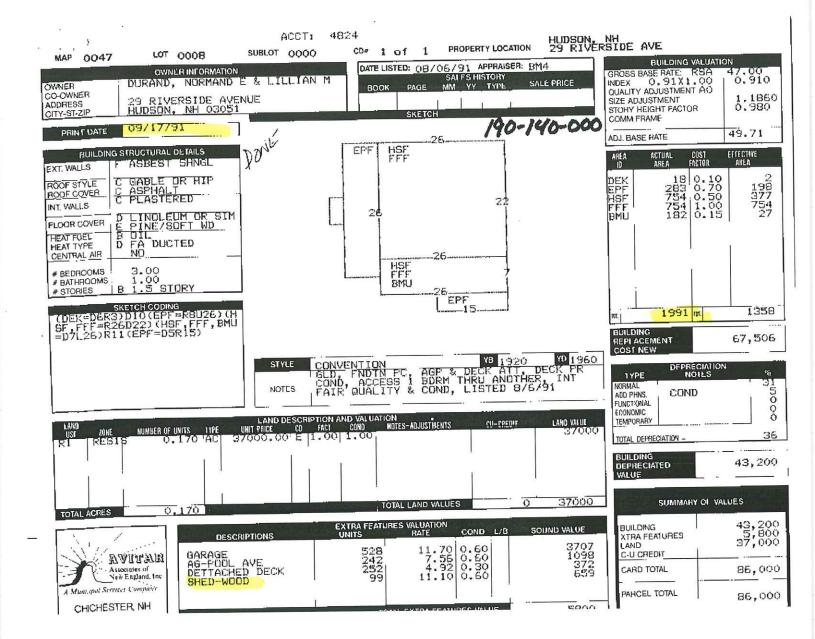

# **General Property Data**

Parcel ID 190-140-000 Account Number 4824 Prior Parcel ID 0047 -0008-0000 Property Owner FARRELL, KEVIN Property Location 29 RIVERSIDE DR FARRELL, CYNTHIA **Property Use ONE FAMILY** Mailing Address 29 RIVERSIDE DR Most Recent Sale Date 11/18/2003 Legal Reference 7122-1624 **City HUDSON** Grantor DURAND, NORMAND E., Mailing State NH Zip 03051 Sale Price 189,000 ParcelZoning Land Area 0.165 acres **Current Property Assessment** Xtra Features 11,600 Value Card 1 Value Building Value 100,600 Land Value 82,400 Total Value 194,600 **Building Description** 

Building Style NEW ENGLANDR # of Living Units 1 Year Built 1920 Building Grade AVG/FAIR Building Condition Average Finished Area (SF) 1281 Number Rooms 5 # of 3/4 Baths 0 Foundation Type BRICK/STONE Frame Type WOOD Roof Structure GABLE Roof Cover ASPH SHING Siding VINYL Interior Walls PLASTER # of Bedrooms 2 # of 1/2 Baths 1

#### Basement Floor CONCRETE Heating Type FORCED AIR Heating Fuel OIL Air Conditioning 0% # of Bsmt Garages 0 # of Full Baths 1 # of Other Fixtures 0

Flooring Type LINO/VINYL

# **Narrative Description of Property**

This property contains 0.165 acres of land mainly classified as ONE FAMILY with a(n) NEW ENGLANDR style building, built about 1920, having VINYL exterior and ASPH SHING roof cover, with 1 unit(s), 5 room(s), 2 bedroom(s), 1 bath(s), 1 half bath(s).

Disclaimer: This information is believed to be correct but is subject to change and is not warranteed.

Previous Assessments

| Year | Code             | Building | Yard Items | Land Value | Acres | Special Land | Total   |
|------|------------------|----------|------------|------------|-------|--------------|---------|
| 2021 | 101 - ONE FAMILY | 100,600  | 11,600     | 82,400     | 0.17  | 0.00         | 194,600 |
| 2021 | 101 - ONE FAMILY | 100,600  | 11,600     | 82,400     | 0.17  | 0.00         | 194,600 |
| 2020 | 101 - ONE FAMILY | 100,600  | 11,600     | 82,400     | 0.17  | 0.00         | 194,600 |
| 2020 | 101 - ONE FAMILY | 100,600  | 11,600     | 82,400     | 0.17  | 0.00         | 194,600 |
| 2019 | 101 - ONE FAMILY | 100,600  | 11,600     | 82,400     | 0.17  | 0.00         | 194,600 |
| 2019 | 101 - ONE FAMILY | 97,000   | 11,600     | 82,400     | 0.17  | 0.00         | 191,000 |
| 2018 | 101 - ONE FAMILY | 97,000   | 11,600     | 82,400     | 0.17  | 0.00         | 191,000 |
| 2018 | 101 - ONE FAMILY | 97,000   | 11,600     | 82,400     | 0.17  | 0.00         | 191,000 |
| 2017 | 101 - ONE FAMILY | 97,000   | 11,600     | 82,400     | 0.17  | 0.00         | 191,000 |
| 2017 | 101 - ONE FAMILY | 74,000   | 9,400      | 78,700     | 0.17  | 0.00         | 162,100 |
| 2017 | 101 - ONE FAMILY | 97,000   | 11,600     | 82,400     | 0.17  | 0.00         | 191,000 |
| 2016 | 101 - ONE FAMILY | 74,000   | 9,400      | 78,700     | 0.17  | 0.00         | 162,100 |
| 2016 | 101 - ONE FAMILY | 74,000   | 9,400      | 78,700     | 0.17  | 0.00         | 162,100 |
| 2015 | 101 - ONE FAMILY | 74,000   | 9,400      | 78,700     | 0.17  | 0.00         | 162,100 |
| 2015 | 101 - ONE FAMILY | 74,000   | 9,400      | 78,700     | 0.17  | 0.00         | 162,100 |
| 2014 | 101 - ONE FAMILY | 74,000   | 9,400      | 78,700     | 0.17  | 0.00         | 162,100 |
| 2014 | 101 - ONE FAMILY | 74,000   | 9,400      | 78,700     | 0.17  | 0.00         | 162,100 |
| 2013 | 101 - ONE FAMILY | 74,000   | 9,400      | 78,700     | 0.17  | 0.00         | 162,100 |
| 2013 | 101 - ONE FAMILY | 65,300   | 8,800      | 78,700     | 0.17  | 0.00         | 152,800 |
| 2012 | 101 - ONE FAMILY | 65,300   | 8,800      | 78,700     | 0.17  | 0.00         | 152,800 |
| 2012 | 101 - ONE FAMILY | 92,700   | 6,600      | 104,900    | 0.17  | 0.00         | 204,200 |
| 2011 | 101 - ONE FAMILY | 92,700   | 6,600      | 104,900    | 0.17  | 0.00         | 204,200 |
| 2011 | 101 - ONE FAMILY | 92,700   | 6,600      | 104,900    | 0.17  | 0.00         | 204,200 |
| 2010 | 101 - ONE FAMILY | 92,700   | 6,600      | 104,900    | 0.17  | 0.00         | 204,200 |
| 2010 | 101 - ONE FAMILY | 92,700   | 6,600      | 104,900    | 0.17  | 0.00         | 204,200 |
| 2009 | 101 - ONE FAMILY | 92,700   | 6,600      | 104,900    | 0.17  | 0.00         | 204,200 |
| 2008 | 101 - ONE FAMILY | 92,700   | 6,600      | 104,900    | 0.17  | 0.00         | 204,200 |
| 2008 | 101 - ONE FAMILY | 92,700   | 6,600      | 104,900    | 0.17  | 0.00         | 204,200 |
| 2007 | 101 - ONE FAMILY | 92,700   | 6,600      | 104,900    | 0.17  | 0.00         | 204,200 |
| 2007 | 101 - ONE FAMILY | 91,400   | 6,100      | 78,700     | 0.17  | 0.00         | 176,200 |
| 2006 | 101 - ONE FAMILY | 91,400   | 6,100      | 78,700     | 0.17  | 0.00         | 176,200 |
| 2006 | 101 - ONE FAMILY | 91,400   | 6,100      | 78,700     | 0.17  | 0.00         | 176,200 |
| 2005 | 101 - ONE FAMILY | 91,400   | 6,100      | 78,700     | 0.17  | 0.00         | 176,200 |
| 2005 | 101 - ONE FAMILY | 91,400   | 6,100      | 78,900     | 0.17  | 0.00         | 176,400 |
| 2004 | 101 - ONE FAMILY | 91,400   | 6,100      | 78,900     | 0.17  | 0.00         | 176,400 |
| 2004 | 101 - ONE FAMILY | 71,000   | 6,200      | 60,100     | 0.17  | 0.00         | 137,300 |
| 2003 | 101 - ONE FAMILY | 71,000   | 6,200      | 60,100     | 0.17  | 0.00         | 137,300 |
| 2003 | 101 - ONE FAMILY | 71,000   | 6,200      | 60,100     | 0.17  | 0.00         | 137,300 |
| 2002 | 101 - ONE FAMILY | 71,000   | 6,200      | 60,100     | 0.17  | 0.00         | 137,300 |
| 2002 | 101 - ONE FAMILY | 71,000   | 6,200      | 60,100     | 0.17  | 0.00         | 137,300 |
| 2001 | 101 - ONE FAMILY | 47,600   | 0          | 37,000     | 1     | 0.00         | 84,600  |
| 2000 | 101 - ONE FAMILY | 43,200   | 4,400      | 37,000     | 0.17  | 0.00         | 84,600  |