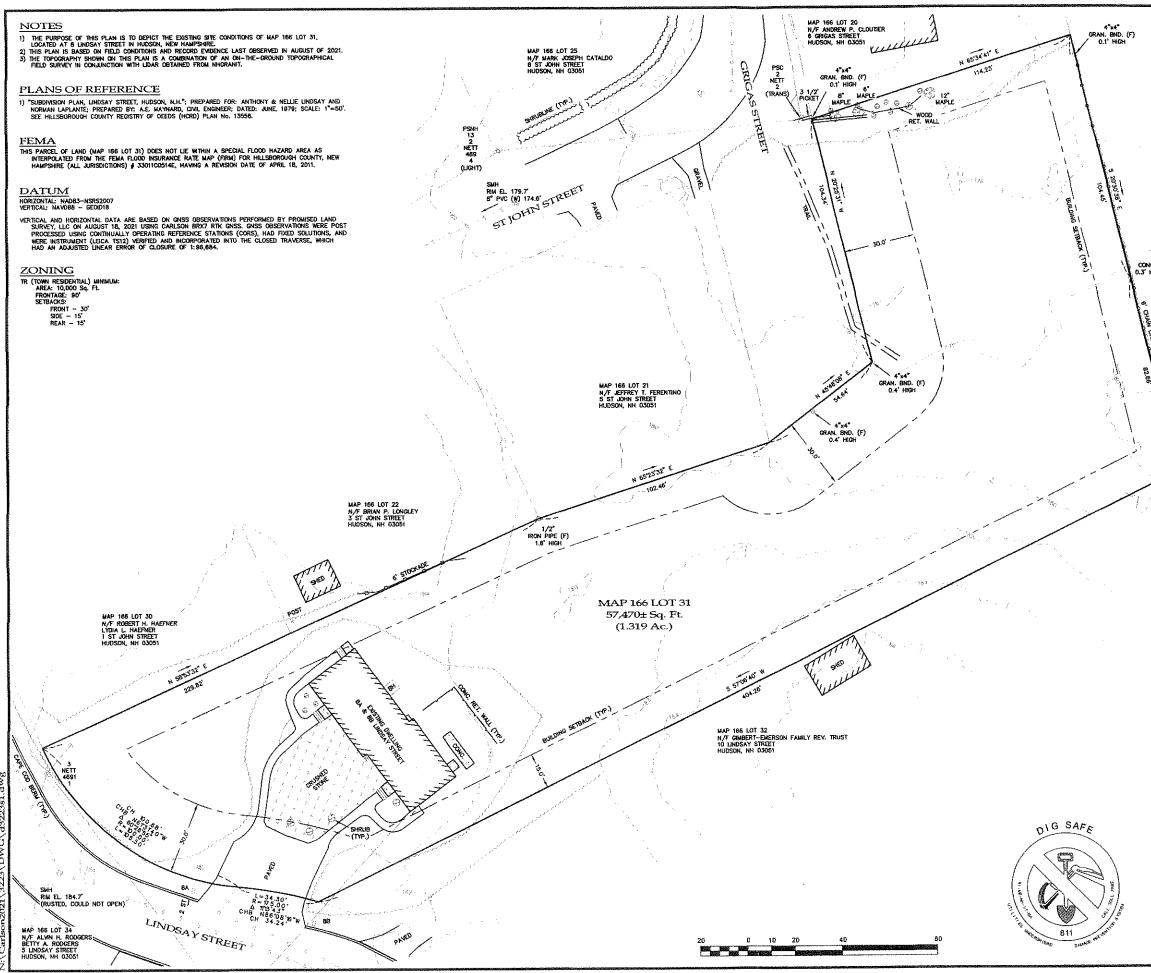

#### III. PUBLIC HEARING OF SCHEDULED APPLICATIONS BEFORE THE BOARD:

- 1. <u>Case 190-140 (10-28-21)</u>: Kevin & Cynthia Farrell, 29 Riverside Dr., Hudson, NH, Map 190, Lot 140-000; Zoned Town Residence (TR) requests the following:
  - a) A Variance for relief from HZO Article VII, Dimensional Requirements; §334-27, Table of Minimum Dimensional Requirements: to extend and rebuild an existing non-conforming (15 ft. x 5 ft.) three season porch to an enlarged size of 26 ft. x 6 ft. which further encroaches into the front yard setback leaving 9.2 feet where 30 feet is required and encroaches into the side yard setback leaving 9.8 feet where 15 feet is required. This Variance is required per HZO Article VIII, Nonconforming Uses, Structures and Lots; §334-31, Alteration and expansion of nonconforming structures.
  - b) An Equitable Waiver of Dimensional Requirement for an existing 9 ft. x 13 ft. (117 sqft) shed which encroaches the side and rear setbacks leaving 2 feet and 11 feet respectively where 15 feet is required for both setbacks. [HZO Article VII, Dimensional Requirements; §334-27, Table of Minimum Dimensional Requirements.]
- 2. <u>Case 190-029 (10-28-21)</u>: Antonio Marcos Pinheiro De Carvalho, 14A Riverside Dr., Hudson, NH, Map 190, Lot 029-000, Split Zoned Business (B) and Town Residence (TR) requests the following:
  - a) A Use Variance for relief from HZO Article V, Permitted Uses; §334-21, Table of Permitted Principal Uses: for newly built deck, pool and shed structures. This Variance is required per HZO Article VIII, Nonconforming Uses, Structures and Lots; §334-29, Extension or enlargement of non-conforming uses.
  - b) An Equitable Waiver of Dimensional Requirement to allow a newly installed 12'-6" x 20'-4" (254 sqft) shed to remain in its current location which encroaches the side and rear yard setbacks leaving 11'-3" and 3' respectively where 15 feet is required for both setbacks. [HZO Article VII, Dimensional Requirements; §334-27, Table of Minimum Dimensional Requirements.]
- 3. <u>Case 166-031 (10-28-21)</u>: Daniel M. Flores, PE of SFC Engineering Partnership, Inc., 183 Rockingham Rd, Unit 3 East, Windham NH 03087 requests a Variance for 8 Lindsay St., Hudson, NH for relief from HZO Article VII, Dimensional Requirements; § 334-27.1 D, General Requirements: to allow the creation of a new lot that has insufficient required frontage on a class V or better portion off Grigas St. [Map 166, Lot 031-000, Zoned Town Residence (TR).]
- IV. REQUEST FOR REHEARING: None

PUBLIC HEARING OF SCHEDULED APPLICATIONS **BEFORE THE BOARD:** 

- Case 190-140 (10-28-21): Kevin & Cynthia Farrell, 29 Riverside Dr., Hudson, NH, Map 190, Lot 140-000 Zoned Town Residence (TR) requests the following:
- a) A Variance for relief from HZO Article VII, Dimensional Requirements; §334-27, Table of Minimum Dimensional Requirements: to extend and rebuild an existing nonconforming (15 ft. x 5 ft.) three season porch to an enlarged size of 26 ft. x 6 ft. which further encroaches into the front yard setback leaving 9.2 feet where 30 feet is required and encroaches into the side yard setback leaving 9.8 feet where 15 feet is required. This Variance is required per HZO Article VIII, Nonconforming Uses, Structures and Lots; §334-31, Alteration and expansion of nonconforming structures.
- b) An Equitable Waiver of Dimensional Requirement for an existing 9 ft. x 13 ft. (117 sq. ft. ) shed which encroaches the side and rear setbacks leaving 2 feet and 11 feet respectively where 15 feet is required for both setbacks. [HZO Article VII, Dimensional Requirements; §334-27, Table of Minimum Dimensional Requirements.]
- 2. Case 190-029 (10-28-21): Antonio Marcos Pinheiro De Carvalho, 14A Riverside Dr., Hudson, NH, Map 190, Lot 029-000, Split Zoned Business (B) and Town Residence (TR) requests the following:
- a) A Use Variance for relief from HZO Article V, Permitted Jses; §334-21, Table of Permitted Principal Uses: for newly built deck, pool and shed structures. This Variance is required per HZO Article VIII, Nonconforming Uses, Structures and Lots; §334-29, Extension or enlargement of non-conforming uses.
- b) An Equitable Waiver of Dimensional Requirement to allow a newly installed 12'-6" x 20'-4" (254 sq. ft.) shed to remain in its current location which encroaches the side and rear yard setbacks leaving 11'-3" and 3' respectively where 15 feet is required for both setbacks. [HZO Article VII, Dimensional Requirements; §334-27, Table of Minimum Dimensional Requirements.
- 3. Case 166-031 (10-28-21): Daniel M. Flores, PE of SFC Engineering Partnership, Inc., 183 Rockingham Rd., Unit 3 East, Windham NH 03087 requests a Variance for 8 Lindsay St., Hudson, NH for relief from HZO Article VII, Dimensional Requirements; §334-27.1 D, General Requirements: to allow the creation of a new lot that has insufficient required frontage on a class V or better portion off **Grigas St.** [Map 166, Lot 031-000, Zoned Town Residence (TR).]