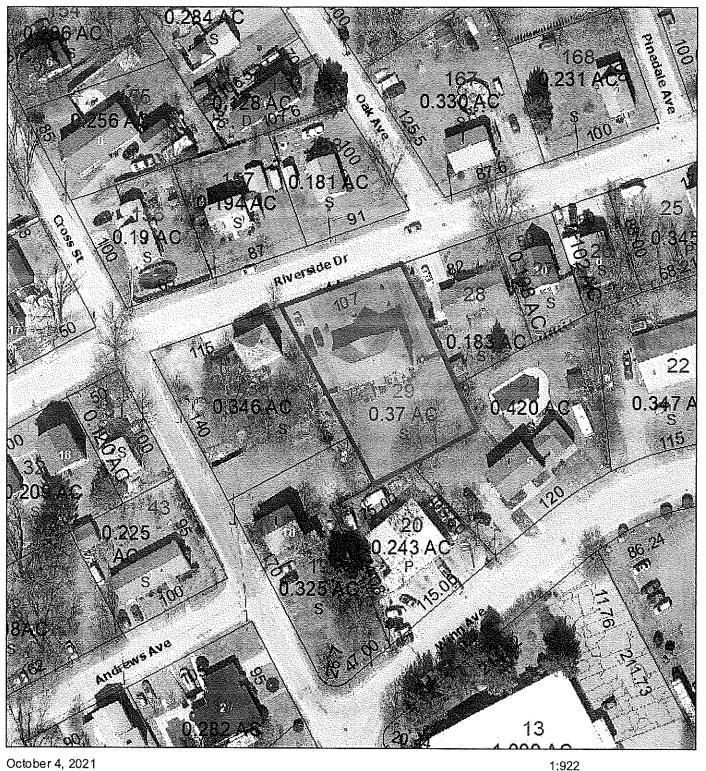

#### III. PUBLIC HEARING OF SCHEDULED APPLICATIONS BEFORE THE BOARD:

- 1. <u>Case 190-140 (10-28-21)</u>: Kevin & Cynthia Farrell, 29 Riverside Dr., Hudson, NH, Map 190, Lot 140-000; Zoned Town Residence (TR) requests the following:
  - a) A Variance for relief from HZO Article VII, Dimensional Requirements; §334-27, Table of Minimum Dimensional Requirements: to extend and rebuild an existing non-conforming (15 ft. x 5 ft.) three season porch to an enlarged size of 26 ft. x 6 ft. which further encroaches into the front yard setback leaving 9.2 feet where 30 feet is required and encroaches into the side yard setback leaving 9.8 feet where 15 feet is required. This Variance is required per HZO Article VIII, Nonconforming Uses, Structures and Lots; §334-31, Alteration and expansion of nonconforming structures.
  - b) An Equitable Waiver of Dimensional Requirement for an existing 9 ft. x 13 ft. (117 sqft) shed which encroaches the side and rear setbacks leaving 2 feet and 11 feet respectively where 15 feet is required for both setbacks. [HZO Article VII, Dimensional Requirements; §334-27, Table of Minimum Dimensional Requirements.]
- 2. <u>Case 190-029 (10-28-21)</u>: Antonio Marcos Pinheiro De Carvalho, 14A Riverside Dr., Hudson, NH, Map 190, Lot 029-000, Split Zoned Business (B) and Town Residence (TR) requests the following:
  - a) A Use Variance for relief from HZO Article V, Permitted Uses; §334-21, Table of Permitted Principal Uses: for newly built deck, pool and shed structures. This Variance is required per HZO Article VIII, Nonconforming Uses, Structures and Lots; §334-29, Extension or enlargement of non-conforming uses.
  - b) An Equitable Waiver of Dimensional Requirement to allow a newly installed 12'-6" x 20'-4" (254 sqft) shed to remain in its current location which encroaches the side and rear yard setbacks leaving 11'-3" and 3' respectively where 15 feet is required for both setbacks. [HZO Article VII, Dimensional Requirements; §334-27, Table of Minimum Dimensional Requirements.]
- 3. <u>Case 166-031 (10-28-21)</u>: Daniel M. Flores, PE of SFC Engineering Partnership, Inc., 183 Rockingham Rd, Unit 3 East, Windham NH 03087 requests a Variance for 8 Lindsay St., Hudson, NH for relief from HZO Article VII, Dimensional Requirements; § 334-27.1 D, General Requirements: to allow the creation of a new lot that has insufficient required frontage on a class V or better portion off Grigas St. [Map 166, Lot 031-000, Zoned Town Residence (TR).]
- IV. REQUEST FOR REHEARING: None

PUBLIC HEARING OF SCHEDULED APPLICATIONS **BEFORE THE BOARD:** 

- Case 190-140 (10-28-21): Kevin & Cynthia Farrell, 29 Riverside Dr., Hudson, NH, Map 190, Lot 140-000 Zoned Town Residence (TR) requests the following:
- a) A Variance for relief from HZO Article VII, Dimensional Requirements; §334-27, Table of Minimum Dimensional Requirements: to extend and rebuild an existing nonconforming (15 ft. x 5 ft.) three season porch to an enlarged size of 26 ft. x 6 ft. which further encroaches into the front yard setback leaving 9.2 feet where 30 feet is required and encroaches into the side yard setback leaving 9.8 feet where 15 feet is required. This Variance is required per HZO Article VIII, Nonconforming Uses, Structures and Lots; §334-31, Alteration and expansion of nonconforming structures.
- b) An Equitable Waiver of Dimensional Requirement for an existing 9 ft. x 13 ft. (117 sq. ft. ) shed which encroaches the side and rear setbacks leaving 2 feet and 11 feet respectively where 15 feet is required for both setbacks. [HZO Article VII, Dimensional Requirements; §334-27, Table of Minimum Dimensional Requirements.]
- 2. Case 190-029 (10-28-21): Antonio Marcos Pinheiro De Carvalho, 14A Riverside Dr., Hudson, NH, Map 190, Lot 029-000, Split Zoned Business (B) and Town Residence (TR) requests the following:
- a) A Use Variance for relief from HZO Article V, Permitted Jses; §334-21, Table of Permitted Principal Uses: for newly built deck, pool and shed structures. This Variance is required per HZO Article VIII, Nonconforming Uses, Structures and Lots; §334-29, Extension or enlargement of non-conforming uses.
- b) An Equitable Waiver of Dimensional Requirement to allow a newly installed 12'-6" x 20'-4" (254 sq. ft.) shed to remain in its current location which encroaches the side and rear yard setbacks leaving 11'-3" and 3' respectively where 15 feet is required for both setbacks. [HZO Article VII, Dimensional Requirements; §334-27, Table of Minimum Dimensional Requirements.
- 3. Case 166-031 (10-28-21): Daniel M. Flores, PE of SFC Engineering Partnership, Inc., 183 Rockingham Rd., Unit 3 East, Windham NH 03087 requests a Variance for 8 Lindsay St., Hudson, NH for relief from HZO Article VII, Dimensional Requirements; §334-27.1 D, General Requirements: to allow the creation of a new lot that has insufficient required frontage on a class V or better portion off **Grigas St.** [Map 166, Lot 031-000, Zoned Town Residence (TR).]