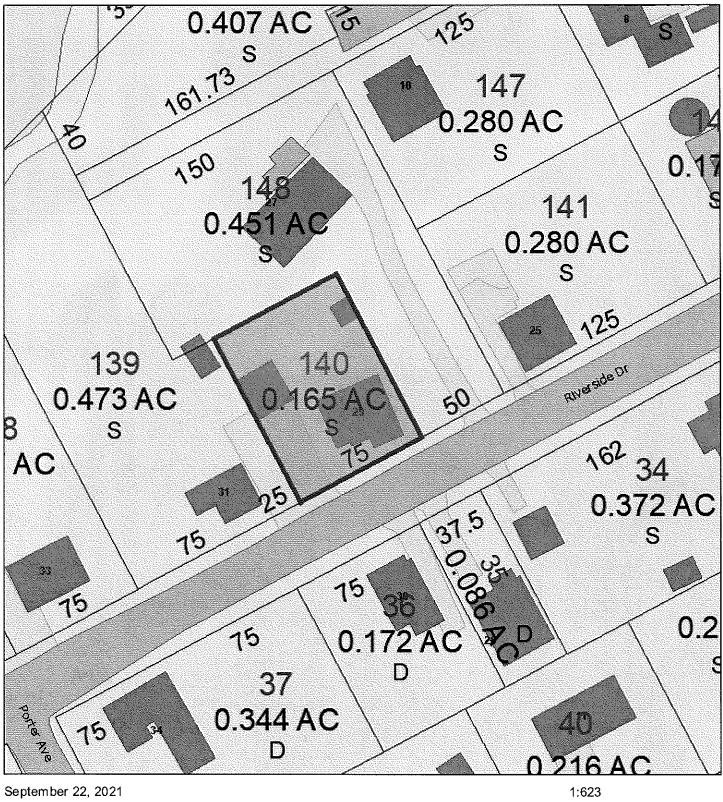

### **Property description**:

Lot of record: Non-conforming area of 7,187 sqft where 10,000 sqft required. Non-conforming frontage with 75 ft where 90 ft required.

# **General Property Data**

Parcel ID 190-140-000 Account Number 4824 Prior Parcel ID 0047 -0008-0000 Property Owner FARRELL, KEVIN Property Location 29 RIVERSIDE DR FARRELL, CYNTHIA **Property Use ONE FAMILY** Mailing Address 29 RIVERSIDE DR Most Recent Sale Date 11/18/2003 Legal Reference 7122-1624 **City HUDSON** Grantor DURAND, NORMAND E., Mailing State NH Zip 03051 Sale Price 189,000 ParcelZoning Land Area 0.165 acres **Current Property Assessment** Xtra Features 11,600 Value Card 1 Value Building Value 100,600 Land Value 82,400 Total Value 194,600 **Building Description** 

# **Narrative Description of Property**

This property contains 0.165 acres of land mainly classified as ONE FAMILY with a(n) NEW ENGLANDR style building, built about 1920, having VINYL exterior and ASPH SHING roof cover, with 1 unit(s), 5 room(s), 2 bedroom(s), 1 bath(s), 1 half bath(s).