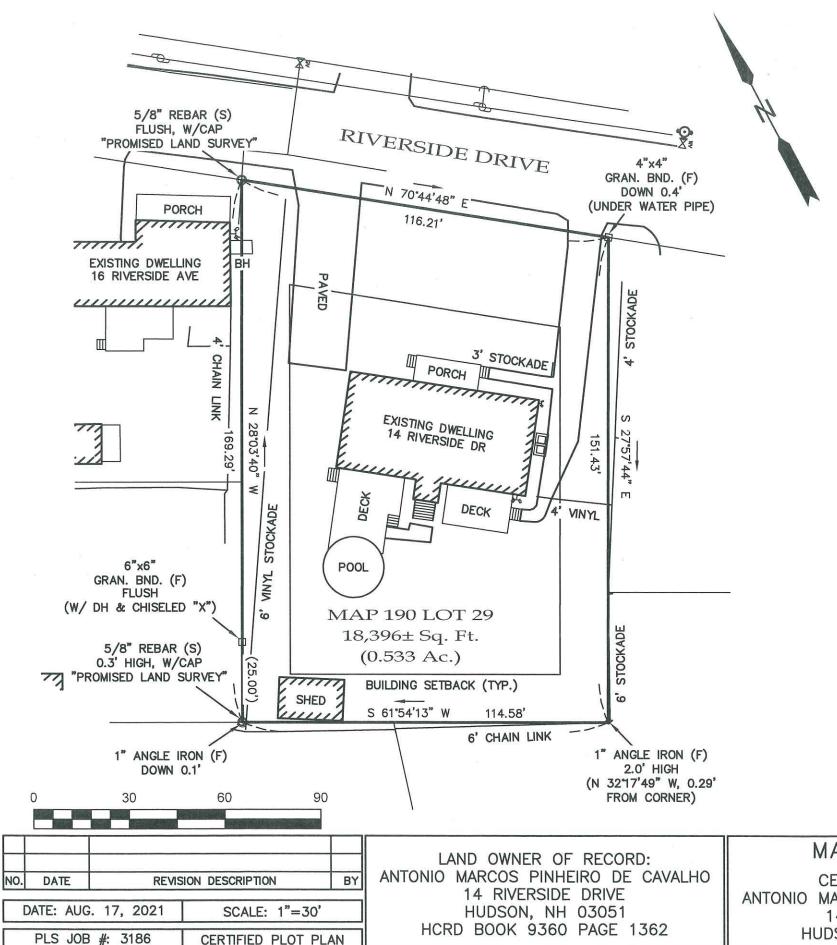

#### III. PUBLIC HEARING OF SCHEDULED APPLICATIONS BEFORE THE BOARD:

- 1. <u>Case 190-140 (10-28-21)</u>: Kevin & Cynthia Farrell, 29 Riverside Dr., Hudson, NH, Map 190, Lot 140-000; Zoned Town Residence (TR) requests the following:
  - a) A Variance for relief from HZO Article VII, Dimensional Requirements; §334-27, Table of Minimum Dimensional Requirements: to extend and rebuild an existing non-conforming (15 ft. x 5 ft.) three season porch to an enlarged size of 26 ft. x 6 ft. which further encroaches into the front yard setback leaving 9.2 feet where 30 feet is required and encroaches into the side yard setback leaving 9.8 feet where 15 feet is required. This Variance is required per HZO Article VIII, Nonconforming Uses, Structures and Lots; §334-31, Alteration and expansion of nonconforming structures.
  - b) An Equitable Waiver of Dimensional Requirement for an existing 9 ft. x 13 ft. (117 sqft) shed which encroaches the side and rear setbacks leaving 2 feet and 11 feet respectively where 15 feet is required for both setbacks. [HZO Article VII, Dimensional Requirements; §334-27, Table of Minimum Dimensional Requirements.]
- 2. <u>Case 190-029 (10-28-21)</u>: Antonio Marcos Pinheiro De Carvalho, 14A Riverside Dr., Hudson, NH, Map 190, Lot 029-000, Split Zoned Business (B) and Town Residence (TR) requests the following:
  - a) A Use Variance for relief from HZO Article V, Permitted Uses; §334-21, Table of Permitted Principal Uses: for newly built deck, pool and shed structures. This Variance is required per HZO Article VIII, Nonconforming Uses, Structures and Lots; §334-29, Extension or enlargement of non-conforming uses.
  - b) An Equitable Waiver of Dimensional Requirement to allow a newly installed 12'-6" x 20'-4" (254 sqft) shed to remain in its current location which encroaches the side and rear yard setbacks leaving 11'-3" and 3' respectively where 15 feet is required for both setbacks. [HZO Article VII, Dimensional Requirements; §334-27, Table of Minimum Dimensional Requirements.]
- 3. <u>Case 166-031 (10-28-21)</u>: Daniel M. Flores, PE of SFC Engineering Partnership, Inc., 183 Rockingham Rd, Unit 3 East, Windham NH 03087 requests a Variance for 8 Lindsay St., Hudson, NH for relief from HZO Article VII, Dimensional Requirements; § 334-27.1 D, General Requirements: to allow the creation of a new lot that has insufficient required frontage on a class V or better portion off Grigas St. [Map 166, Lot 031-000, Zoned Town Residence (TR).]
- IV. REQUEST FOR REHEARING: None

PUBLIC HEARING OF SCHEDULED APPLICATIONS **BEFORE THE BOARD:** 

- Case 190-140 (10-28-21): Kevin & Cynthia Farrell, 29 Riverside Dr., Hudson, NH, Map 190, Lot 140-000 Zoned Town Residence (TR) requests the following:
- a) A Variance for relief from HZO Article VII, Dimensional Requirements; §334-27, Table of Minimum Dimensional Requirements: to extend and rebuild an existing nonconforming (15 ft. x 5 ft.) three season porch to an enlarged size of 26 ft. x 6 ft. which further encroaches into the front yard setback leaving 9.2 feet where 30 feet is required and encroaches into the side yard setback leaving 9.8 feet where 15 feet is required. This Variance is required per HZO Article VIII, Nonconforming Uses, Structures and Lots; §334-31, Alteration and expansion of nonconforming structures.
- b) An Equitable Waiver of Dimensional Requirement for an existing 9 ft. x 13 ft. (117 sq. ft. ) shed which encroaches the side and rear setbacks leaving 2 feet and 11 feet respectively where 15 feet is required for both setbacks. [HZO Article VII, Dimensional Requirements; §334-27, Table of Minimum Dimensional Requirements.]
- 2. Case 190-029 (10-28-21): Antonio Marcos Pinheiro De Carvalho, 14A Riverside Dr., Hudson, NH, Map 190, Lot 029-000, Split Zoned Business (B) and Town Residence (TR) requests the following:
- a) A Use Variance for relief from HZO Article V, Permitted Jses; §334-21, Table of Permitted Principal Uses: for newly built deck, pool and shed structures. This Variance is required per HZO Article VIII, Nonconforming Uses, Structures and Lots; §334-29, Extension or enlargement of non-conforming uses.
- b) An Equitable Waiver of Dimensional Requirement to allow a newly installed 12'-6" x 20'-4" (254 sq. ft.) shed to remain in its current location which encroaches the side and rear yard setbacks leaving 11'-3" and 3' respectively where 15 feet is required for both setbacks. [HZO Article VII, Dimensional Requirements; §334-27, Table of Minimum Dimensional Requirements.
- 3. Case 166-031 (10-28-21): Daniel M. Flores, PE of SFC Engineering Partnership, Inc., 183 Rockingham Rd., Unit 3 East, Windham NH 03087 requests a Variance for 8 Lindsay St., Hudson, NH for relief from HZO Article VII, Dimensional Requirements; §334-27.1 D, General Requirements: to allow the creation of a new lot that has insufficient required frontage on a class V or better portion off **Grigas St.** [Map 166, Lot 031-000, Zoned Town Residence (TR).]

### Summary:

Applicant requests a variance to extend and rebuild an existing non-conforming 15 ft. x 5 ft. three season porch to an enlarged size of 26 ft. x 6 ft. which further encroaches 1'-0" into the front yard setback leaving 9.2 feet setback where 30 feet is required and further encroaches 0'-6" into the side yard setback leaving 9.8 feet where 15 feet is required. Variance is required per Article VIII Section 334-31 Alteration and expansion of nonconforming structures.

### **Property description**:

Lot of record: Non-conforming area of 7,187 sqft where 10,000 sqft required. Non-conforming frontage with 75 ft where 90 ft required.