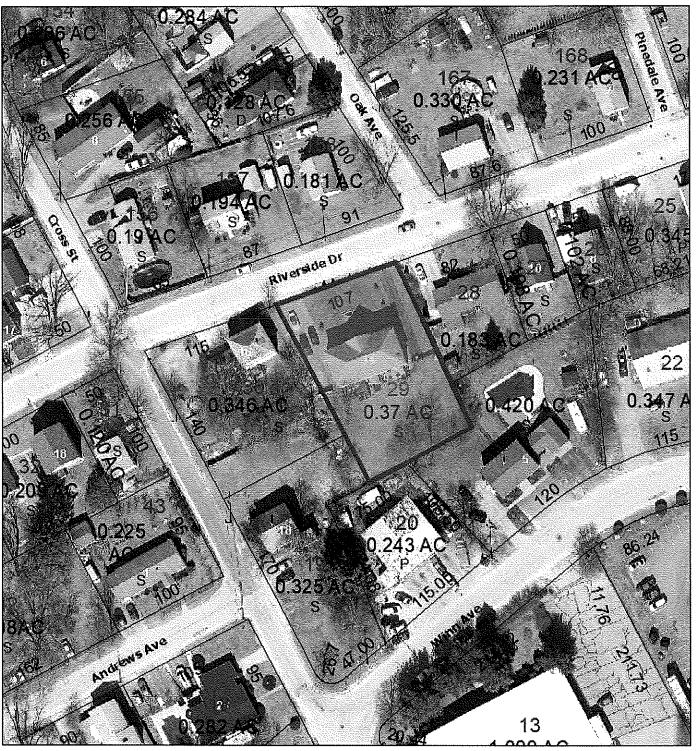

# Zoning Administrator Staff Report Meeting Date: October 28, 2021 B& 10-14-21

1. <u>Case 190-140 (10-28-21)</u>: Kevin & Cynthia Farrell, **29 Riverside Dr., Hudson, NH,** Map 190, Lot 140; Zoned Town Residence (TR) requests the following:

a) Variance to Article VII Section 334-27 <u>Table of Minimum Dimensional Requirements</u>: to extend and rebuild an existing non-conforming (15 ft. x 5 ft.) three season porch to an enlarged size of 26 ft. x 6 ft. which further encroaches into the front yard setback leaving 9.2 feet where 30 feet is required and encroaches into the side yard setback leaving 9.8 feet where 15 feet is required. Variance is required per Article VIII Section 334-31Alteration and expansion of nonconforming structures.

Address: 29 Riverside Dr Zoning district: Town Residence (TR)

### Summary:

Applicant requests a variance to extend and rebuild an existing non-conforming 15 ft. x 5 ft. three season porch to an enlarged size of 26 ft. x 6 ft. which further encroaches 1'-0" into the front yard setback leaving 9.2 feet setback where 30 feet is required and further encroaches 0'-6" into the side yard setback leaving 9.8 feet where 15 feet is required. Variance is required per Article VIII Section 334-31 Alteration and expansion of nonconforming structures.

### **Property description**:

Lot of record: Non-conforming area of 7,187 sqft where 10,000 sqft required. Non-conforming frontage with 75 ft where 90 ft required.