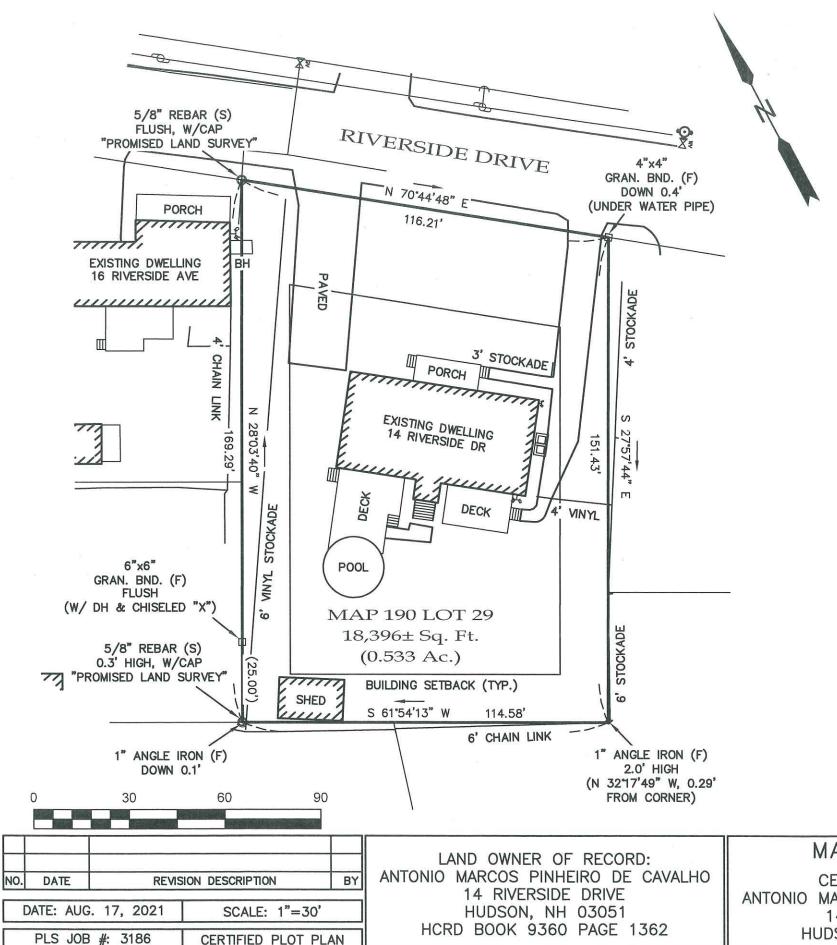

#### III. PUBLIC HEARING OF SCHEDULED APPLICATIONS BEFORE THE BOARD:

- 1. <u>Case 190-140 (10-28-21)</u>: Kevin & Cynthia Farrell, 29 Riverside Dr., Hudson, NH, Map 190, Lot 140-000; Zoned Town Residence (TR) requests the following:
  - a) A Variance for relief from HZO Article VII, Dimensional Requirements; §334-27, Table of Minimum Dimensional Requirements: to extend and rebuild an existing non-conforming (15 ft. x 5 ft.) three season porch to an enlarged size of 26 ft. x 6 ft. which further encroaches into the front yard setback leaving 9.2 feet where 30 feet is required and encroaches into the side yard setback leaving 9.8 feet where 15 feet is required. This Variance is required per HZO Article VIII, Nonconforming Uses, Structures and Lots; §334-31, Alteration and expansion of nonconforming structures.
  - b) An Equitable Waiver of Dimensional Requirement for an existing 9 ft. x 13 ft. (117 sqft) shed which encroaches the side and rear setbacks leaving 2 feet and 11 feet respectively where 15 feet is required for both setbacks. [HZO Article VII, Dimensional Requirements; §334-27, Table of Minimum Dimensional Requirements.]
- 2. <u>Case 190-029 (10-28-21)</u>: Antonio Marcos Pinheiro De Carvalho, 14A Riverside Dr., Hudson, NH, Map 190, Lot 029-000, Split Zoned Business (B) and Town Residence (TR) requests the following:
  - a) A Use Variance for relief from HZO Article V, Permitted Uses; §334-21, Table of Permitted Principal Uses: for newly built deck, pool and shed structures. This Variance is required per HZO Article VIII, Nonconforming Uses, Structures and Lots; §334-29, Extension or enlargement of non-conforming uses.
  - b) An Equitable Waiver of Dimensional Requirement to allow a newly installed 12'-6" x 20'-4" (254 sqft) shed to remain in its current location which encroaches the side and rear yard setbacks leaving 11'-3" and 3' respectively where 15 feet is required for both setbacks. [HZO Article VII, Dimensional Requirements; §334-27, Table of Minimum Dimensional Requirements.]
- 3. <u>Case 166-031 (10-28-21)</u>: Daniel M. Flores, PE of SFC Engineering Partnership, Inc., 183 Rockingham Rd, Unit 3 East, Windham NH 03087 requests a Variance for 8 Lindsay St., Hudson, NH for relief from HZO Article VII, Dimensional Requirements; § 334-27.1 D, General Requirements: to allow the creation of a new lot that has insufficient required frontage on a class V or better portion off Grigas St. [Map 166, Lot 031-000, Zoned Town Residence (TR).]
- IV. REQUEST FOR REHEARING: None

PUBLIC HEARING OF SCHEDULED APPLICATIONS **BEFORE THE BOARD:** 

- Case 190-140 (10-28-21): Kevin & Cynthia Farrell, 29 Riverside Dr., Hudson, NH, Map 190, Lot 140-000 Zoned Town Residence (TR) requests the following:
- a) A Variance for relief from HZO Article VII, Dimensional Requirements; §334-27, Table of Minimum Dimensional Requirements: to extend and rebuild an existing nonconforming (15 ft. x 5 ft.) three season porch to an enlarged size of 26 ft. x 6 ft. which further encroaches into the front yard setback leaving 9.2 feet where 30 feet is required and encroaches into the side yard setback leaving 9.8 feet where 15 feet is required. This Variance is required per HZO Article VIII, Nonconforming Uses, Structures and Lots; §334-31, Alteration and expansion of nonconforming structures.
- b) An Equitable Waiver of Dimensional Requirement for an existing 9 ft. x 13 ft. (117 sq. ft. ) shed which encroaches the side and rear setbacks leaving 2 feet and 11 feet respectively where 15 feet is required for both setbacks. [HZO Article VII, Dimensional Requirements; §334-27, Table of Minimum Dimensional Requirements.]
- 2. Case 190-029 (10-28-21): Antonio Marcos Pinheiro De Carvalho, 14A Riverside Dr., Hudson, NH, Map 190, Lot 029-000, Split Zoned Business (B) and Town Residence (TR) requests the following:
- a) A Use Variance for relief from HZO Article V, Permitted Jses; §334-21, Table of Permitted Principal Uses: for newly built deck, pool and shed structures. This Variance is required per HZO Article VIII, Nonconforming Uses, Structures and Lots; §334-29, Extension or enlargement of non-conforming uses.
- b) An Equitable Waiver of Dimensional Requirement to allow a newly installed 12'-6" x 20'-4" (254 sq. ft.) shed to remain in its current location which encroaches the side and rear yard setbacks leaving 11'-3" and 3' respectively where 15 feet is required for both setbacks. [HZO Article VII, Dimensional Requirements; §334-27, Table of Minimum Dimensional Requirements.
- 3. Case 166-031 (10-28-21): Daniel M. Flores, PE of SFC Engineering Partnership, Inc., 183 Rockingham Rd., Unit 3 East, Windham NH 03087 requests a Variance for 8 Lindsay St., Hudson, NH for relief from HZO Article VII, Dimensional Requirements; §334-27.1 D, General Requirements: to allow the creation of a new lot that has insufficient required frontage on a class V or better portion off **Grigas St.** [Map 166, Lot 031-000, Zoned Town Residence (TR).]