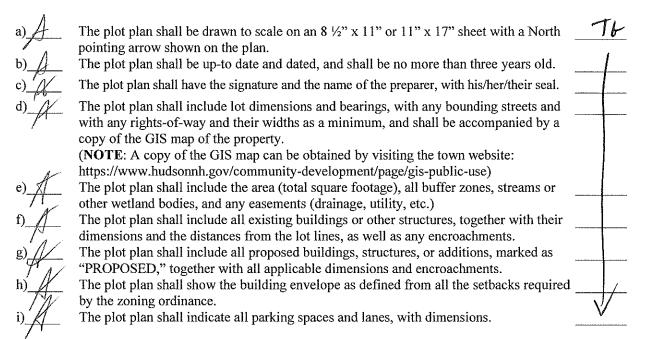

#### PLOT PLAN-OF 76. Except for requests pertaining to above-ground pools, sheds, decks and use variances, the application must include a copy of a certified plot plan from a licensed land surveyor. The required plot plan shall include all of the items listed below. Pictures and construction plans will also be helpful. (NOTE: it is the responsibility of the applicant to make sure that all of the requirements are satisfied. The application may be deferred if all items are not satisfactorily submitted): $(PFa) \vee$ The plot plan shall be drawn to scale on an 8 ½" x 11" or 11" x 17" sheet with a North pointing arrow shown on the plan. 2Fb) The plot plan shall be up-to date and dated, and shall be no more than three years old. The plot plan shall have the signature and the name of the preparer, with his/her/their Fc) seal. The plot plan shall include lot dimensions and bearings, with any bounding streets and 76-. with any rights-of-way and their widths as a minimum, and shall be accompanied by a copy of the GIS map of the property. (NOTE: copies of the GIS map can be obtained at the Land Use Division.) The plot plan shall include the location and dimensions of existing or required services, 76the area (total square footage), all buffer zones, natural features, any landscaped areas, any recreation areas, any safety zones, all signs, streams or other wetland bodies, and any drainage easements. The plot plan shall include all existing buildings or other structures, together with their 76 dimensions and the distances from the lot lines, as well as any encroachments. The plot plan shall include all proposed buildings, structures, or additions, marked as PROPOSED," together with all applicable dimensions and encroachments. The plot plan shall show the building envelope as defined from all the setbacks required by the zoning ordinance. The plot plan shall indicate all parking spaces and lanes, with dimensions.