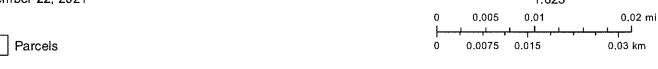

a) Variance to Article VII Section 334-27 <u>Table of Minimum Dimensional Requirements</u>: to extend and rebuild an existing non-conforming (15 ft. x 5 ft.) three season porch to an enlarged size of 26 ft. x 6 ft. which further encroaches into the front yard setback leaving 9.2 feet where 30 feet is required and encroaches into the side yard setback leaving 9.8 feet where 15 feet is required. Variance is required per Article VIII Section 334-31Alteration and expansion of nonconforming structures.

### Summary:

Applicant requests a variance to extend and rebuild an existing non-conforming 15 ft. x 5 ft. three season porch to an enlarged size of 26 ft. x 6 ft. which further encroaches 1'-0" into the front yard setback leaving 9.2 feet setback where 30 feet is required and further encroaches 0'-6" into the side yard setback leaving 9.8 feet where 15 feet is required. Variance is required per Article VIII Section 334-31 Alteration and expansion of nonconforming structures.

# HUDSON ZONING BOARD OF ADJUSTMENT Variance Decision Work Sheet (Rev 11-06-18)

On 10/28/21, the Zoning Board of Adjustment heard Case 190-140, being a case brought by Kevin & Cynthia Farrell, 29 Riverside Dr., Hudson, NH for a Variance for relief from HZO Article VII, Dimensional Requirements; §334-27, Table of Minimum Dimensional Requirements: to extend and rebuild an existing non-conforming (15 ft. x 5 ft.) three season porch to an enlarged size of 26 ft. x 6 ft. which further encroaches into the front yard setback leaving 9.2 feet where 30 feet is required and encroaches into the side yard setback leaving 9.8 feet where 15 feet is required. This Variance is required per HZO Article VIII, Nonconforming Uses, Structures and Lots; §334-31, Alteration and expansion of nonconforming structures. [Map 190, Lot 140-000; Zoned Town Residence (TR).]