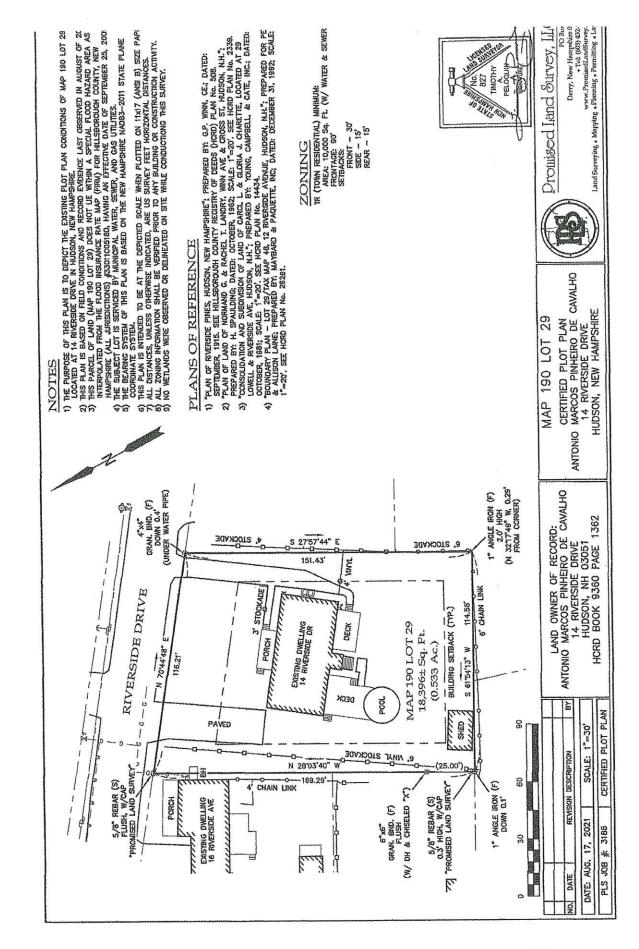

#### PLOT PLAN-OF 76. Except for requests pertaining to above-ground pools, sheds, decks and use variances, the application must include a copy of a certified plot plan from a licensed land surveyor. The required plot plan shall include all of the items listed below. Pictures and construction plans will also be helpful. (NOTE: it is the responsibility of the applicant to make sure that all of the requirements are satisfied. The application may be deferred if all items are not satisfactorily submitted): $(PFa) \vee$ The plot plan shall be drawn to scale on an 8 ½" x 11" or 11" x 17" sheet with a North pointing arrow shown on the plan. 2Fb) The plot plan shall be up-to date and dated, and shall be no more than three years old. The plot plan shall have the signature and the name of the preparer, with his/her/their Fc) seal. The plot plan shall include lot dimensions and bearings, with any bounding streets and 76-. with any rights-of-way and their widths as a minimum, and shall be accompanied by a copy of the GIS map of the property. (NOTE: copies of the GIS map can be obtained at the Land Use Division.) The plot plan shall include the location and dimensions of existing or required services, 76the area (total square footage), all buffer zones, natural features, any landscaped areas, any recreation areas, any safety zones, all signs, streams or other wetland bodies, and any drainage easements. The plot plan shall include all existing buildings or other structures, together with their 76 dimensions and the distances from the lot lines, as well as any encroachments. The plot plan shall include all proposed buildings, structures, or additions, marked as PROPOSED," together with all applicable dimensions and encroachments. The plot plan shall show the building envelope as defined from all the setbacks required by the zoning ordinance. The plot plan shall indicate all parking spaces and lanes, with dimensions.