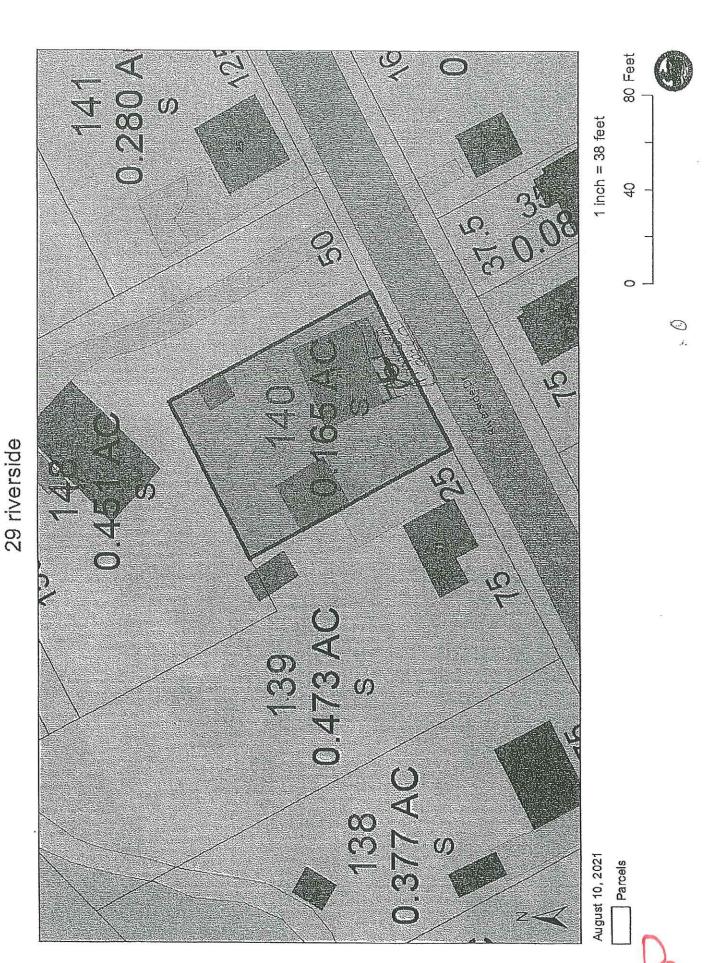

Address: 29 Riverside Dr Zoning district: Town Residence (TR)

### **Property description**:

Lot of record: Non-conforming area of 7,187 sqft where 10,000 sqft required. Non-conforming frontage with 75 ft where 90 ft required.

# **General Property Data**

Parcel ID 190-140-000 Account Number 4824 Prior Parcel ID 0047 -0008-0000 Property Owner FARRELL, KEVIN Property Location 29 RIVERSIDE DR FARRELL, CYNTHIA **Property Use ONE FAMILY** Mailing Address 29 RIVERSIDE DR Most Recent Sale Date 11/18/2003 Legal Reference 7122-1624 **City HUDSON** Grantor DURAND, NORMAND E., Mailing State NH Zip 03051 Sale Price 189,000 ParcelZoning Land Area 0.165 acres **Current Property Assessment** Xtra Features 11,600 Value Card 1 Value Building Value 100,600 Land Value 82,400 Total Value 194,600 **Building Description** 