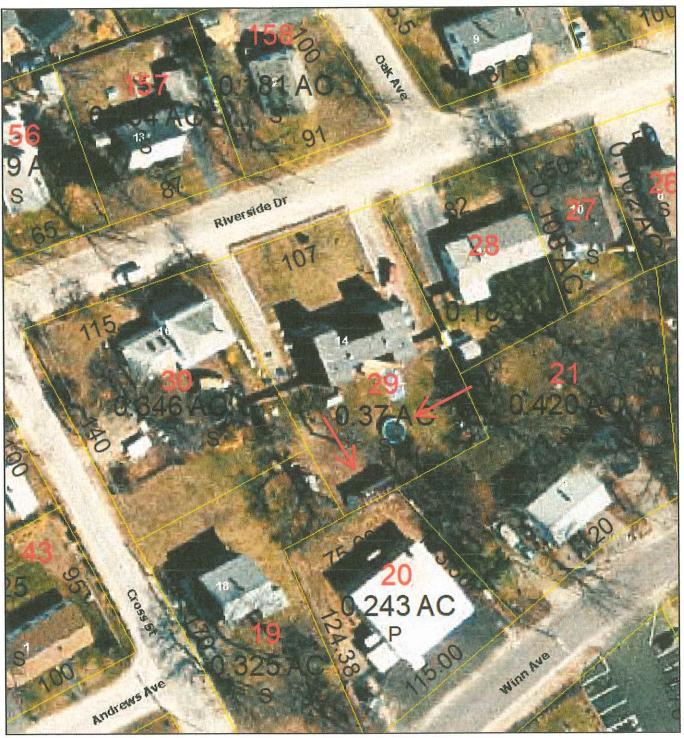

#### III. PUBLIC HEARING OF SCHEDULED APPLICATIONS BEFORE THE BOARD:

- 1. <u>Case 190-140 (10-28-21)</u>: Kevin & Cynthia Farrell, 29 Riverside Dr., Hudson, NH, Map 190, Lot 140-000; Zoned Town Residence (TR) requests the following:
  - a) A Variance for relief from HZO Article VII, Dimensional Requirements; §334-27, Table of Minimum Dimensional Requirements: to extend and rebuild an existing non-conforming (15 ft. x 5 ft.) three season porch to an enlarged size of 26 ft. x 6 ft. which further encroaches into the front yard setback leaving 9.2 feet where 30 feet is required and encroaches into the side yard setback leaving 9.8 feet where 15 feet is required. This Variance is required per HZO Article VIII, Nonconforming Uses, Structures and Lots; §334-31, Alteration and expansion of nonconforming structures.
  - b) An Equitable Waiver of Dimensional Requirement for an existing 9 ft. x 13 ft. (117 sqft) shed which encroaches the side and rear setbacks leaving 2 feet and 11 feet respectively where 15 feet is required for both setbacks. [HZO Article VII, Dimensional Requirements; §334-27, Table of Minimum Dimensional Requirements.]
- 2. <u>Case 190-029 (10-28-21)</u>: Antonio Marcos Pinheiro De Carvalho, 14A Riverside Dr., Hudson, NH, Map 190, Lot 029-000, Split Zoned Business (B) and Town Residence (TR) requests the following:
  - a) A Use Variance for relief from HZO Article V, Permitted Uses; §334-21, Table of Permitted Principal Uses: for newly built deck, pool and shed structures. This Variance is required per HZO Article VIII, Nonconforming Uses, Structures and Lots; §334-29, Extension or enlargement of non-conforming uses.
  - b) An Equitable Waiver of Dimensional Requirement to allow a newly installed 12'-6" x 20'-4" (254 sqft) shed to remain in its current location which encroaches the side and rear yard setbacks leaving 11'-3" and 3' respectively where 15 feet is required for both setbacks. [HZO Article VII, Dimensional Requirements; §334-27, Table of Minimum Dimensional Requirements.]
- 3. <u>Case 166-031 (10-28-21)</u>: Daniel M. Flores, PE of SFC Engineering Partnership, Inc., 183 Rockingham Rd, Unit 3 East, Windham NH 03087 requests a Variance for 8 Lindsay St., Hudson, NH for relief from HZO Article VII, Dimensional Requirements; § 334-27.1 D, General Requirements: to allow the creation of a new lot that has insufficient required frontage on a class V or better portion off Grigas St. [Map 166, Lot 031-000, Zoned Town Residence (TR).]
- IV. REQUEST FOR REHEARING: None

PUBLIC HEARING OF SCHEDULED APPLICATIONS **BEFORE THE BOARD:** 

- Case 190-140 (10-28-21): Kevin & Cynthia Farrell, 29 Riverside Dr., Hudson, NH, Map 190, Lot 140-000 Zoned Town Residence (TR) requests the following:
- a) A Variance for relief from HZO Article VII, Dimensional Requirements; §334-27, Table of Minimum Dimensional Requirements: to extend and rebuild an existing nonconforming (15 ft. x 5 ft.) three season porch to an enlarged size of 26 ft. x 6 ft. which further encroaches into the front yard setback leaving 9.2 feet where 30 feet is required and encroaches into the side yard setback leaving 9.8 feet where 15 feet is required. This Variance is required per HZO Article VIII, Nonconforming Uses, Structures and Lots; §334-31, Alteration and expansion of nonconforming structures.
- b) An Equitable Waiver of Dimensional Requirement for an existing 9 ft. x 13 ft. (117 sq. ft. ) shed which encroaches the side and rear setbacks leaving 2 feet and 11 feet respectively where 15 feet is required for both setbacks. [HZO Article VII, Dimensional Requirements; §334-27, Table of Minimum Dimensional Requirements.]
- 2. Case 190-029 (10-28-21): Antonio Marcos Pinheiro De Carvalho, 14A Riverside Dr., Hudson, NH, Map 190, Lot 029-000, Split Zoned Business (B) and Town Residence (TR) requests the following:
- a) A Use Variance for relief from HZO Article V, Permitted Jses; §334-21, Table of Permitted Principal Uses: for newly built deck, pool and shed structures. This Variance is required per HZO Article VIII, Nonconforming Uses, Structures and Lots; §334-29, Extension or enlargement of non-conforming uses.
- b) An Equitable Waiver of Dimensional Requirement to allow a newly installed 12'-6" x 20'-4" (254 sq. ft.) shed to remain in its current location which encroaches the side and rear yard setbacks leaving 11'-3" and 3' respectively where 15 feet is required for both setbacks. [HZO Article VII, Dimensional Requirements; §334-27, Table of Minimum Dimensional Requirements.
- 3. Case 166-031 (10-28-21): Daniel M. Flores, PE of SFC Engineering Partnership, Inc., 183 Rockingham Rd., Unit 3 East, Windham NH 03087 requests a Variance for 8 Lindsay St., Hudson, NH for relief from HZO Article VII, Dimensional Requirements; §334-27.1 D, General Requirements: to allow the creation of a new lot that has insufficient required frontage on a class V or better portion off **Grigas St.** [Map 166, Lot 031-000, Zoned Town Residence (TR).]