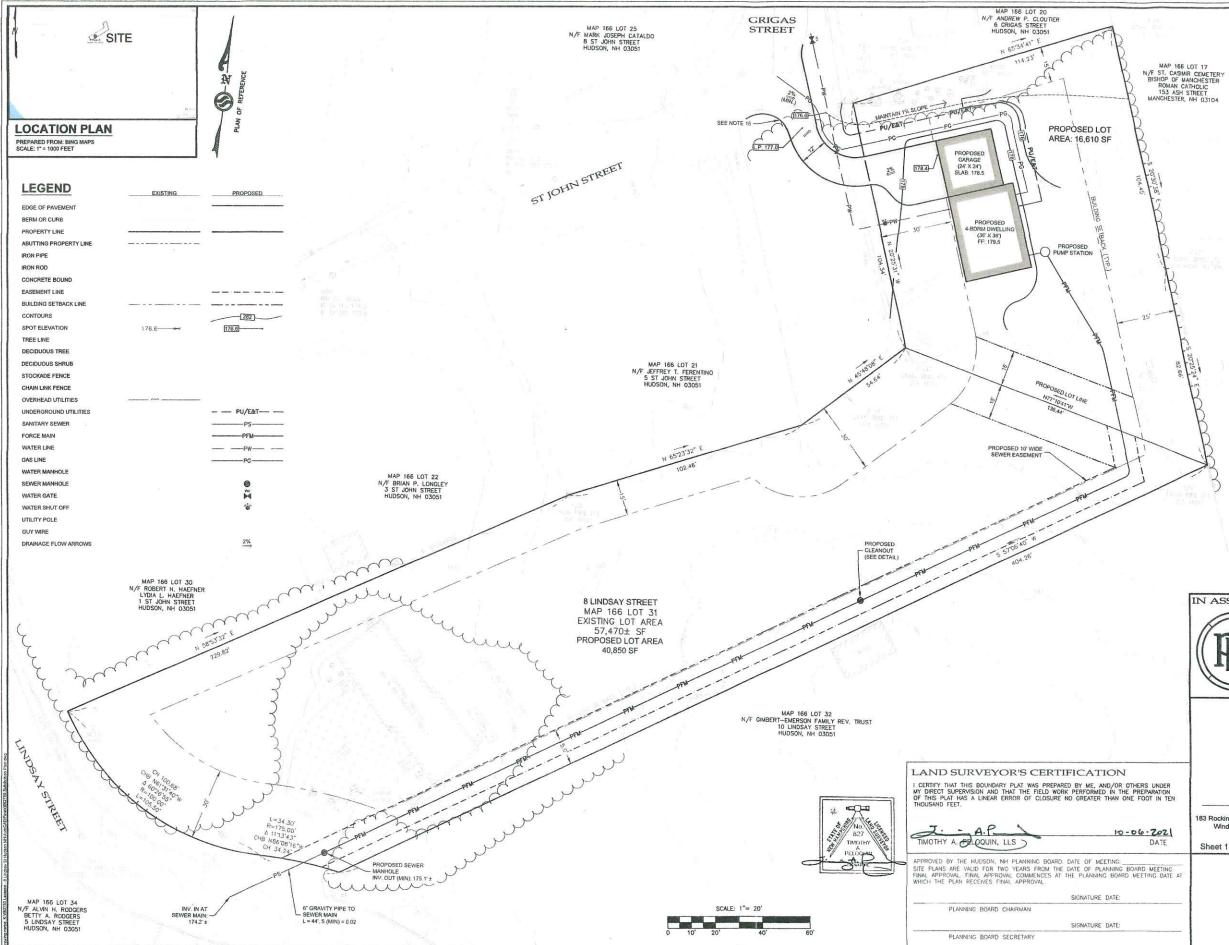

#### III. PUBLIC HEARING OF SCHEDULED APPLICATIONS BEFORE THE BOARD:

- 1. <u>Case 190-140 (10-28-21)</u>: Kevin & Cynthia Farrell, 29 Riverside Dr., Hudson, NH, Map 190, Lot 140-000; Zoned Town Residence (TR) requests the following:
  - a) A Variance for relief from HZO Article VII, Dimensional Requirements; §334-27, Table of Minimum Dimensional Requirements: to extend and rebuild an existing non-conforming (15 ft. x 5 ft.) three season porch to an enlarged size of 26 ft. x 6 ft. which further encroaches into the front yard setback leaving 9.2 feet where 30 feet is required and encroaches into the side yard setback leaving 9.8 feet where 15 feet is required. This Variance is required per HZO Article VIII, Nonconforming Uses, Structures and Lots; §334-31, Alteration and expansion of nonconforming structures.
  - b) An Equitable Waiver of Dimensional Requirement for an existing 9 ft. x 13 ft. (117 sqft) shed which encroaches the side and rear setbacks leaving 2 feet and 11 feet respectively where 15 feet is required for both setbacks. [HZO Article VII, Dimensional Requirements; §334-27, Table of Minimum Dimensional Requirements.]
- 2. <u>Case 190-029 (10-28-21)</u>: Antonio Marcos Pinheiro De Carvalho, 14A Riverside Dr., Hudson, NH, Map 190, Lot 029-000, Split Zoned Business (B) and Town Residence (TR) requests the following:
  - a) A Use Variance for relief from HZO Article V, Permitted Uses; §334-21, Table of Permitted Principal Uses: for newly built deck, pool and shed structures. This Variance is required per HZO Article VIII, Nonconforming Uses, Structures and Lots; §334-29, Extension or enlargement of non-conforming uses.
  - b) An Equitable Waiver of Dimensional Requirement to allow a newly installed 12'-6" x 20'-4" (254 sqft) shed to remain in its current location which encroaches the side and rear yard setbacks leaving 11'-3" and 3' respectively where 15 feet is required for both setbacks. [HZO Article VII, Dimensional Requirements; §334-27, Table of Minimum Dimensional Requirements.]
- 3. <u>Case 166-031 (10-28-21)</u>: Daniel M. Flores, PE of SFC Engineering Partnership, Inc., 183 Rockingham Rd, Unit 3 East, Windham NH 03087 requests a Variance for 8 Lindsay St., Hudson, NH for relief from HZO Article VII, Dimensional Requirements; § 334-27.1 D, General Requirements: to allow the creation of a new lot that has insufficient required frontage on a class V or better portion off Grigas St. [Map 166, Lot 031-000, Zoned Town Residence (TR).]
- IV. REQUEST FOR REHEARING: None

PUBLIC HEARING OF SCHEDULED APPLICATIONS **BEFORE THE BOARD:** 

- Case 190-140 (10-28-21): Kevin & Cynthia Farrell, 29 Riverside Dr., Hudson, NH, Map 190, Lot 140-000 Zoned Town Residence (TR) requests the following:
- a) A Variance for relief from HZO Article VII, Dimensional Requirements; §334-27, Table of Minimum Dimensional Requirements: to extend and rebuild an existing nonconforming (15 ft. x 5 ft.) three season porch to an enlarged size of 26 ft. x 6 ft. which further encroaches into the front yard setback leaving 9.2 feet where 30 feet is required and encroaches into the side yard setback leaving 9.8 feet where 15 feet is required. This Variance is required per HZO Article VIII, Nonconforming Uses, Structures and Lots; §334-31, Alteration and expansion of nonconforming structures.
- b) An Equitable Waiver of Dimensional Requirement for an existing 9 ft. x 13 ft. (117 sq. ft. ) shed which encroaches the side and rear setbacks leaving 2 feet and 11 feet respectively where 15 feet is required for both setbacks. [HZO Article VII, Dimensional Requirements; §334-27, Table of Minimum Dimensional Requirements.]
- 2. Case 190-029 (10-28-21): Antonio Marcos Pinheiro De Carvalho, 14A Riverside Dr., Hudson, NH, Map 190, Lot 029-000, Split Zoned Business (B) and Town Residence (TR) requests the following:
- a) A Use Variance for relief from HZO Article V, Permitted Jses; §334-21, Table of Permitted Principal Uses: for newly built deck, pool and shed structures. This Variance is required per HZO Article VIII, Nonconforming Uses, Structures and Lots; §334-29, Extension or enlargement of non-conforming uses.
- b) An Equitable Waiver of Dimensional Requirement to allow a newly installed 12'-6" x 20'-4" (254 sq. ft.) shed to remain in its current location which encroaches the side and rear yard setbacks leaving 11'-3" and 3' respectively where 15 feet is required for both setbacks. [HZO Article VII, Dimensional Requirements; §334-27, Table of Minimum Dimensional Requirements.
- 3. Case 166-031 (10-28-21): Daniel M. Flores, PE of SFC Engineering Partnership, Inc., 183 Rockingham Rd., Unit 3 East, Windham NH 03087 requests a Variance for 8 Lindsay St., Hudson, NH for relief from HZO Article VII, Dimensional Requirements; §334-27.1 D, General Requirements: to allow the creation of a new lot that has insufficient required frontage on a class V or better portion off **Grigas St.** [Map 166, Lot 031-000, Zoned Town Residence (TR).]