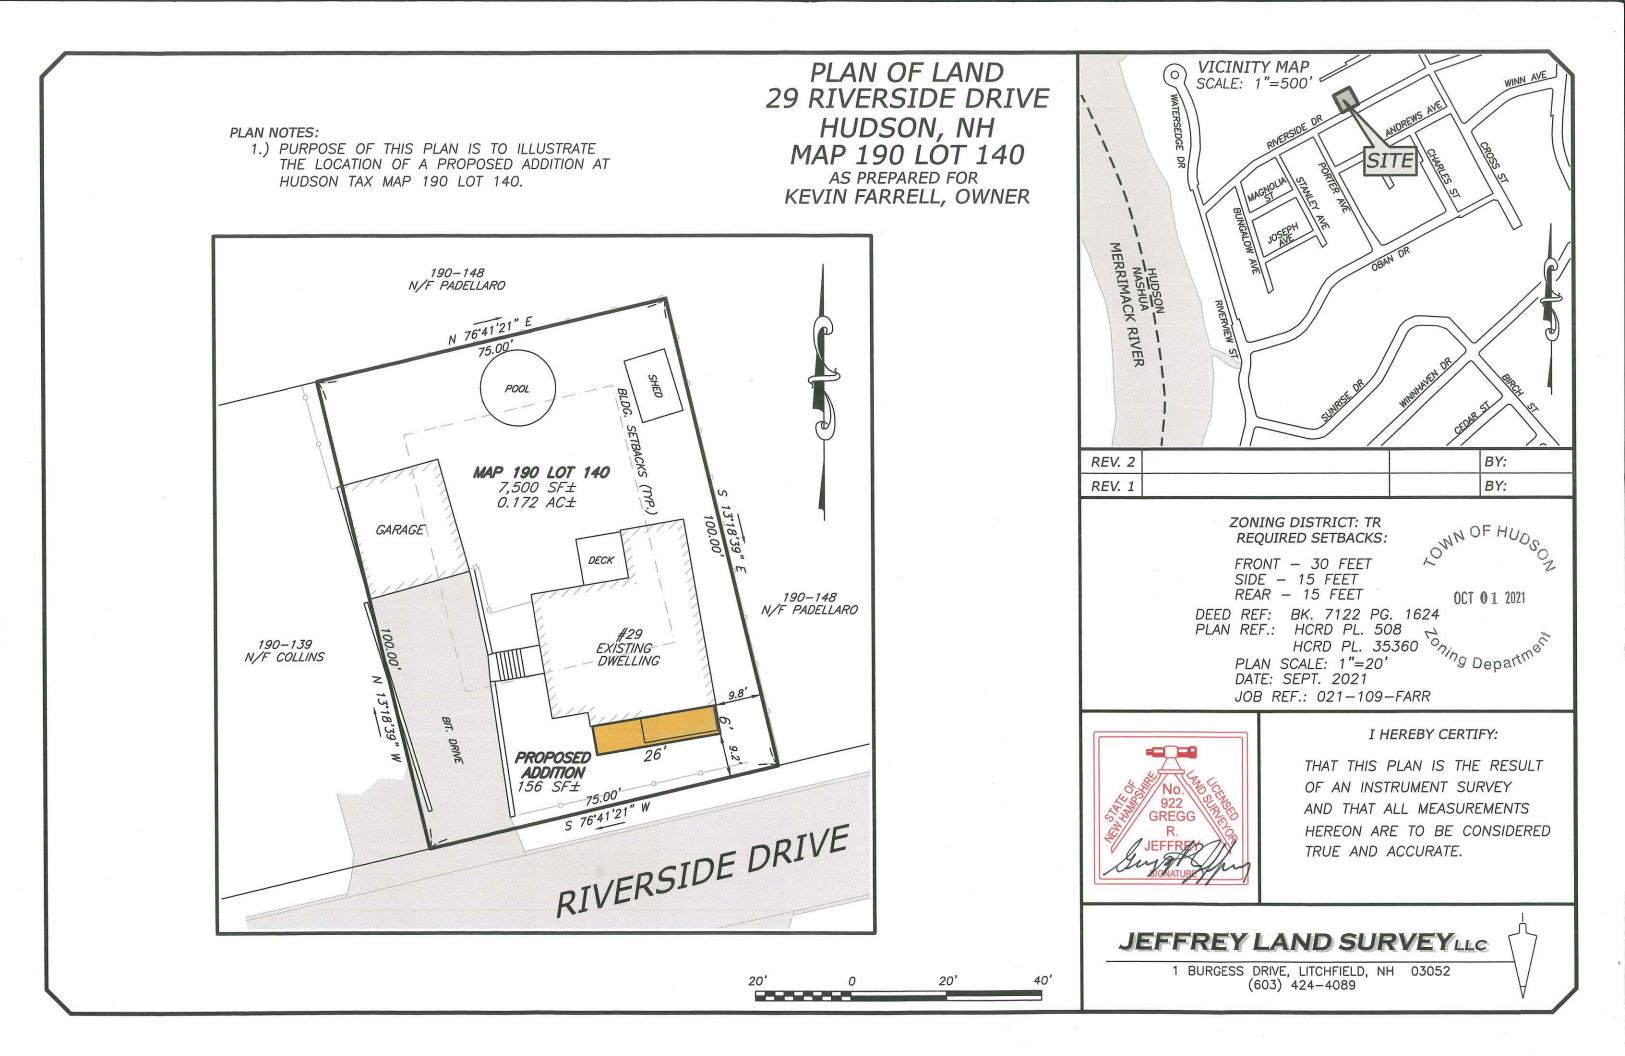

#### III. PUBLIC HEARING OF SCHEDULED APPLICATIONS BEFORE THE BOARD:

- 1. <u>Case 190-140 (10-28-21)</u>: Kevin & Cynthia Farrell, 29 Riverside Dr., Hudson, NH, Map 190, Lot 140-000; Zoned Town Residence (TR) requests the following:
  - a) A Variance for relief from HZO Article VII, Dimensional Requirements; §334-27, Table of Minimum Dimensional Requirements: to extend and rebuild an existing non-conforming (15 ft. x 5 ft.) three season porch to an enlarged size of 26 ft. x 6 ft. which further encroaches into the front yard setback leaving 9.2 feet where 30 feet is required and encroaches into the side yard setback leaving 9.8 feet where 15 feet is required. This Variance is required per HZO Article VIII, Nonconforming Uses, Structures and Lots; §334-31, Alteration and expansion of nonconforming structures.
  - b) An Equitable Waiver of Dimensional Requirement for an existing 9 ft. x 13 ft. (117 sqft) shed which encroaches the side and rear setbacks leaving 2 feet and 11 feet respectively where 15 feet is required for both setbacks. [HZO Article VII, Dimensional Requirements; §334-27, Table of Minimum Dimensional Requirements.]
- 2. <u>Case 190-029 (10-28-21)</u>: Antonio Marcos Pinheiro De Carvalho, 14A Riverside Dr., Hudson, NH, Map 190, Lot 029-000, Split Zoned Business (B) and Town Residence (TR) requests the following:
  - a) A Use Variance for relief from HZO Article V, Permitted Uses; §334-21, Table of Permitted Principal Uses: for newly built deck, pool and shed structures. This Variance is required per HZO Article VIII, Nonconforming Uses, Structures and Lots; §334-29, Extension or enlargement of non-conforming uses.
  - b) An Equitable Waiver of Dimensional Requirement to allow a newly installed 12'-6" x 20'-4" (254 sqft) shed to remain in its current location which encroaches the side and rear yard setbacks leaving 11'-3" and 3' respectively where 15 feet is required for both setbacks. [HZO Article VII, Dimensional Requirements; §334-27, Table of Minimum Dimensional Requirements.]
- 3. <u>Case 166-031 (10-28-21)</u>: Daniel M. Flores, PE of SFC Engineering Partnership, Inc., 183 Rockingham Rd, Unit 3 East, Windham NH 03087 requests a Variance for 8 Lindsay St., Hudson, NH for relief from HZO Article VII, Dimensional Requirements; § 334-27.1 D, General Requirements: to allow the creation of a new lot that has insufficient required frontage on a class V or better portion off Grigas St. [Map 166, Lot 031-000, Zoned Town Residence (TR).]
- IV. REQUEST FOR REHEARING: None

PUBLIC HEARING OF SCHEDULED APPLICATIONS **BEFORE THE BOARD:** 

- Case 190-140 (10-28-21): Kevin & Cynthia Farrell, 29 Riverside Dr., Hudson, NH, Map 190, Lot 140-000 Zoned Town Residence (TR) requests the following:
- a) A Variance for relief from HZO Article VII, Dimensional Requirements; §334-27, Table of Minimum Dimensional Requirements: to extend and rebuild an existing nonconforming (15 ft. x 5 ft.) three season porch to an enlarged size of 26 ft. x 6 ft. which further encroaches into the front yard setback leaving 9.2 feet where 30 feet is required and encroaches into the side yard setback leaving 9.8 feet where 15 feet is required. This Variance is required per HZO Article VIII, Nonconforming Uses, Structures and Lots; §334-31, Alteration and expansion of nonconforming structures.
- b) An Equitable Waiver of Dimensional Requirement for an existing 9 ft. x 13 ft. (117 sq. ft. ) shed which encroaches the side and rear setbacks leaving 2 feet and 11 feet respectively where 15 feet is required for both setbacks. [HZO Article VII, Dimensional Requirements; §334-27, Table of Minimum Dimensional Requirements.]
- 2. Case 190-029 (10-28-21): Antonio Marcos Pinheiro De Carvalho, 14A Riverside Dr., Hudson, NH, Map 190, Lot 029-000, Split Zoned Business (B) and Town Residence (TR) requests the following:
- a) A Use Variance for relief from HZO Article V, Permitted Jses; §334-21, Table of Permitted Principal Uses: for newly built deck, pool and shed structures. This Variance is required per HZO Article VIII, Nonconforming Uses, Structures and Lots; §334-29, Extension or enlargement of non-conforming uses.
- b) An Equitable Waiver of Dimensional Requirement to allow a newly installed 12'-6" x 20'-4" (254 sq. ft.) shed to remain in its current location which encroaches the side and rear yard setbacks leaving 11'-3" and 3' respectively where 15 feet is required for both setbacks. [HZO Article VII, Dimensional Requirements; §334-27, Table of Minimum Dimensional Requirements.
- 3. Case 166-031 (10-28-21): Daniel M. Flores, PE of SFC Engineering Partnership, Inc., 183 Rockingham Rd., Unit 3 East, Windham NH 03087 requests a Variance for 8 Lindsay St., Hudson, NH for relief from HZO Article VII, Dimensional Requirements; §334-27.1 D, General Requirements: to allow the creation of a new lot that has insufficient required frontage on a class V or better portion off **Grigas St.** [Map 166, Lot 031-000, Zoned Town Residence (TR).]

# Zoning Administrator Staff Report Meeting Date: October 28, 2021 B& 10-14-21

1. <u>Case 190-140 (10-28-21)</u>: Kevin & Cynthia Farrell, **29 Riverside Dr., Hudson, NH,** Map 190, Lot 140; Zoned Town Residence (TR) requests the following:

a) Variance to Article VII Section 334-27 <u>Table of Minimum Dimensional Requirements</u>: to extend and rebuild an existing non-conforming (15 ft. x 5 ft.) three season porch to an enlarged size of 26 ft. x 6 ft. which further encroaches into the front yard setback leaving 9.2 feet where 30 feet is required and encroaches into the side yard setback leaving 9.8 feet where 15 feet is required. Variance is required per Article VIII Section 334-31Alteration and expansion of nonconforming structures.

### Summary:

Applicant requests a variance to extend and rebuild an existing non-conforming 15 ft. x 5 ft. three season porch to an enlarged size of 26 ft. x 6 ft. which further encroaches 1'-0" into the front yard setback leaving 9.2 feet setback where 30 feet is required and further encroaches 0'-6" into the side yard setback leaving 9.8 feet where 15 feet is required. Variance is required per Article VIII Section 334-31 Alteration and expansion of nonconforming structures.

### **Property description**:

Lot of record: Non-conforming area of 7,187 sqft where 10,000 sqft required. Non-conforming frontage with 75 ft where 90 ft required.

# HUDSON ZONING BOARD OF ADJUSTMENT Variance Decision Work Sheet (Rev 11-06-18)

On 10/28/21, the Zoning Board of Adjustment heard Case 190-140, being a case brought by Kevin & Cynthia Farrell, 29 Riverside Dr., Hudson, NH for a Variance for relief from HZO Article VII, Dimensional Requirements; §334-27, Table of Minimum Dimensional Requirements: to extend and rebuild an existing non-conforming (15 ft. x 5 ft.) three season porch to an enlarged size of 26 ft. x 6 ft. which further encroaches into the front yard setback leaving 9.2 feet where 30 feet is required and encroaches into the side yard setback leaving 9.8 feet where 15 feet is required. This Variance is required per HZO Article VIII, Nonconforming Uses, Structures and Lots; §334-31, Alteration and expansion of nonconforming structures. [Map 190, Lot 140-000; Zoned Town Residence (TR).]