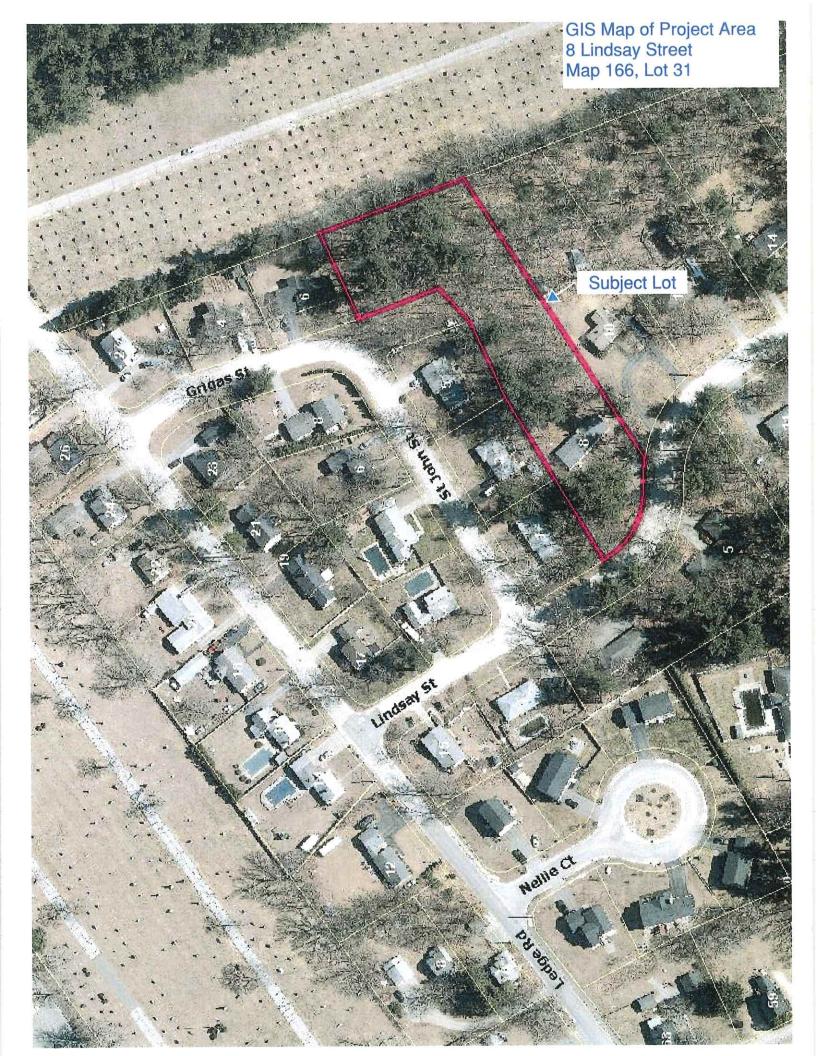

#### III. PUBLIC HEARING OF SCHEDULED APPLICATIONS BEFORE THE BOARD:

- 1. <u>Case 190-140 (10-28-21)</u>: Kevin & Cynthia Farrell, 29 Riverside Dr., Hudson, NH, Map 190, Lot 140-000; Zoned Town Residence (TR) requests the following:
  - a) A Variance for relief from HZO Article VII, Dimensional Requirements; §334-27, Table of Minimum Dimensional Requirements: to extend and rebuild an existing non-conforming (15 ft. x 5 ft.) three season porch to an enlarged size of 26 ft. x 6 ft. which further encroaches into the front yard setback leaving 9.2 feet where 30 feet is required and encroaches into the side yard setback leaving 9.8 feet where 15 feet is required. This Variance is required per HZO Article VIII, Nonconforming Uses, Structures and Lots; §334-31, Alteration and expansion of nonconforming structures.
  - b) An Equitable Waiver of Dimensional Requirement for an existing 9 ft. x 13 ft. (117 sqft) shed which encroaches the side and rear setbacks leaving 2 feet and 11 feet respectively where 15 feet is required for both setbacks. [HZO Article VII, Dimensional Requirements; §334-27, Table of Minimum Dimensional Requirements.]
- 2. <u>Case 190-029 (10-28-21)</u>: Antonio Marcos Pinheiro De Carvalho, 14A Riverside Dr., Hudson, NH, Map 190, Lot 029-000, Split Zoned Business (B) and Town Residence (TR) requests the following:
  - a) A Use Variance for relief from HZO Article V, Permitted Uses; §334-21, Table of Permitted Principal Uses: for newly built deck, pool and shed structures. This Variance is required per HZO Article VIII, Nonconforming Uses, Structures and Lots; §334-29, Extension or enlargement of non-conforming uses.
  - b) An Equitable Waiver of Dimensional Requirement to allow a newly installed 12'-6" x 20'-4" (254 sqft) shed to remain in its current location which encroaches the side and rear yard setbacks leaving 11'-3" and 3' respectively where 15 feet is required for both setbacks. [HZO Article VII, Dimensional Requirements; §334-27, Table of Minimum Dimensional Requirements.]
- 3. <u>Case 166-031 (10-28-21)</u>: Daniel M. Flores, PE of SFC Engineering Partnership, Inc., 183 Rockingham Rd, Unit 3 East, Windham NH 03087 requests a Variance for 8 Lindsay St., Hudson, NH for relief from HZO Article VII, Dimensional Requirements; § 334-27.1 D, General Requirements: to allow the creation of a new lot that has insufficient required frontage on a class V or better portion off Grigas St. [Map 166, Lot 031-000, Zoned Town Residence (TR).]
- IV. REQUEST FOR REHEARING: None

PUBLIC HEARING OF SCHEDULED APPLICATIONS **BEFORE THE BOARD:** 

- Case 190-140 (10-28-21): Kevin & Cynthia Farrell, 29 Riverside Dr., Hudson, NH, Map 190, Lot 140-000 Zoned Town Residence (TR) requests the following:
- a) A Variance for relief from HZO Article VII, Dimensional Requirements; §334-27, Table of Minimum Dimensional Requirements: to extend and rebuild an existing nonconforming (15 ft. x 5 ft.) three season porch to an enlarged size of 26 ft. x 6 ft. which further encroaches into the front yard setback leaving 9.2 feet where 30 feet is required and encroaches into the side yard setback leaving 9.8 feet where 15 feet is required. This Variance is required per HZO Article VIII, Nonconforming Uses, Structures and Lots; §334-31, Alteration and expansion of nonconforming structures.
- b) An Equitable Waiver of Dimensional Requirement for an existing 9 ft. x 13 ft. (117 sq. ft. ) shed which encroaches the side and rear setbacks leaving 2 feet and 11 feet respectively where 15 feet is required for both setbacks. [HZO Article VII, Dimensional Requirements; §334-27, Table of Minimum Dimensional Requirements.]
- 2. Case 190-029 (10-28-21): Antonio Marcos Pinheiro De Carvalho, 14A Riverside Dr., Hudson, NH, Map 190, Lot 029-000, Split Zoned Business (B) and Town Residence (TR) requests the following:
- a) A Use Variance for relief from HZO Article V, Permitted Jses; §334-21, Table of Permitted Principal Uses: for newly built deck, pool and shed structures. This Variance is required per HZO Article VIII, Nonconforming Uses, Structures and Lots; §334-29, Extension or enlargement of non-conforming uses.
- b) An Equitable Waiver of Dimensional Requirement to allow a newly installed 12'-6" x 20'-4" (254 sq. ft.) shed to remain in its current location which encroaches the side and rear yard setbacks leaving 11'-3" and 3' respectively where 15 feet is required for both setbacks. [HZO Article VII, Dimensional Requirements; §334-27, Table of Minimum Dimensional Requirements.
- 3. Case 166-031 (10-28-21): Daniel M. Flores, PE of SFC Engineering Partnership, Inc., 183 Rockingham Rd., Unit 3 East, Windham NH 03087 requests a Variance for 8 Lindsay St., Hudson, NH for relief from HZO Article VII, Dimensional Requirements; §334-27.1 D, General Requirements: to allow the creation of a new lot that has insufficient required frontage on a class V or better portion off **Grigas St.** [Map 166, Lot 031-000, Zoned Town Residence (TR).]