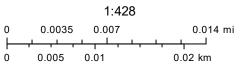

#### III. PUBLIC HEARING OF SCHEDULED APPLICATIONS BEFORE THE BOARD:

- 1. <u>Case 190-140 (10-28-21)</u>: Kevin & Cynthia Farrell, 29 Riverside Dr., Hudson, NH, Map 190, Lot 140-000; Zoned Town Residence (TR) requests the following:
  - a) A Variance for relief from HZO Article VII, Dimensional Requirements; §334-27, Table of Minimum Dimensional Requirements: to extend and rebuild an existing non-conforming (15 ft. x 5 ft.) three season porch to an enlarged size of 26 ft. x 6 ft. which further encroaches into the front yard setback leaving 9.2 feet where 30 feet is required and encroaches into the side yard setback leaving 9.8 feet where 15 feet is required. This Variance is required per HZO Article VIII, Nonconforming Uses, Structures and Lots; §334-31, Alteration and expansion of nonconforming structures.
  - b) An Equitable Waiver of Dimensional Requirement for an existing 9 ft. x 13 ft. (117 sqft) shed which encroaches the side and rear setbacks leaving 2 feet and 11 feet respectively where 15 feet is required for both setbacks. [HZO Article VII, Dimensional Requirements; §334-27, Table of Minimum Dimensional Requirements.]
- 2. <u>Case 190-029 (10-28-21)</u>: Antonio Marcos Pinheiro De Carvalho, 14A Riverside Dr., Hudson, NH, Map 190, Lot 029-000, Split Zoned Business (B) and Town Residence (TR) requests the following:
  - a) A Use Variance for relief from HZO Article V, Permitted Uses; §334-21, Table of Permitted Principal Uses: for newly built deck, pool and shed structures. This Variance is required per HZO Article VIII, Nonconforming Uses, Structures and Lots; §334-29, Extension or enlargement of non-conforming uses.
  - b) An Equitable Waiver of Dimensional Requirement to allow a newly installed 12'-6" x 20'-4" (254 sqft) shed to remain in its current location which encroaches the side and rear yard setbacks leaving 11'-3" and 3' respectively where 15 feet is required for both setbacks. [HZO Article VII, Dimensional Requirements; §334-27, Table of Minimum Dimensional Requirements.]
- 3. <u>Case 166-031 (10-28-21)</u>: Daniel M. Flores, PE of SFC Engineering Partnership, Inc., 183 Rockingham Rd, Unit 3 East, Windham NH 03087 requests a Variance for 8 Lindsay St., Hudson, NH for relief from HZO Article VII, Dimensional Requirements; § 334-27.1 D, General Requirements: to allow the creation of a new lot that has insufficient required frontage on a class V or better portion off Grigas St. [Map 166, Lot 031-000, Zoned Town Residence (TR).]
- IV. REQUEST FOR REHEARING: None

PUBLIC HEARING OF SCHEDULED APPLICATIONS **BEFORE THE BOARD:** 

- Case 190-140 (10-28-21): Kevin & Cynthia Farrell, 29 Riverside Dr., Hudson, NH, Map 190, Lot 140-000 Zoned Town Residence (TR) requests the following:
- a) A Variance for relief from HZO Article VII, Dimensional Requirements; §334-27, Table of Minimum Dimensional Requirements: to extend and rebuild an existing nonconforming (15 ft. x 5 ft.) three season porch to an enlarged size of 26 ft. x 6 ft. which further encroaches into the front yard setback leaving 9.2 feet where 30 feet is required and encroaches into the side yard setback leaving 9.8 feet where 15 feet is required. This Variance is required per HZO Article VIII, Nonconforming Uses, Structures and Lots; §334-31, Alteration and expansion of nonconforming structures.
- b) An Equitable Waiver of Dimensional Requirement for an existing 9 ft. x 13 ft. (117 sq. ft. ) shed which encroaches the side and rear setbacks leaving 2 feet and 11 feet respectively where 15 feet is required for both setbacks. [HZO Article VII, Dimensional Requirements; §334-27, Table of Minimum Dimensional Requirements.]
- 2. Case 190-029 (10-28-21): Antonio Marcos Pinheiro De Carvalho, 14A Riverside Dr., Hudson, NH, Map 190, Lot 029-000, Split Zoned Business (B) and Town Residence (TR) requests the following:
- a) A Use Variance for relief from HZO Article V, Permitted Jses; §334-21, Table of Permitted Principal Uses: for newly built deck, pool and shed structures. This Variance is required per HZO Article VIII, Nonconforming Uses, Structures and Lots; §334-29, Extension or enlargement of non-conforming uses.
- b) An Equitable Waiver of Dimensional Requirement to allow a newly installed 12'-6" x 20'-4" (254 sq. ft.) shed to remain in its current location which encroaches the side and rear yard setbacks leaving 11'-3" and 3' respectively where 15 feet is required for both setbacks. [HZO Article VII, Dimensional Requirements; §334-27, Table of Minimum Dimensional Requirements.
- 3. Case 166-031 (10-28-21): Daniel M. Flores, PE of SFC Engineering Partnership, Inc., 183 Rockingham Rd., Unit 3 East, Windham NH 03087 requests a Variance for 8 Lindsay St., Hudson, NH for relief from HZO Article VII, Dimensional Requirements; §334-27.1 D, General Requirements: to allow the creation of a new lot that has insufficient required frontage on a class V or better portion off **Grigas St.** [Map 166, Lot 031-000, Zoned Town Residence (TR).]

# Zoning Administrator Staff Report Meeting Date: October 28, 2021 B& 10-14-21

1. <u>Case 190-140 (10-28-21)</u>: Kevin & Cynthia Farrell, **29 Riverside Dr., Hudson, NH,** Map 190, Lot 140; Zoned Town Residence (TR) requests the following:

a) Variance to Article VII Section 334-27 <u>Table of Minimum Dimensional Requirements</u>: to extend and rebuild an existing non-conforming (15 ft. x 5 ft.) three season porch to an enlarged size of 26 ft. x 6 ft. which further encroaches into the front yard setback leaving 9.2 feet where 30 feet is required and encroaches into the side yard setback leaving 9.8 feet where 15 feet is required. Variance is required per Article VIII Section 334-31Alteration and expansion of nonconforming structures.

### Summary:

Applicant requests a variance to extend and rebuild an existing non-conforming 15 ft. x 5 ft. three season porch to an enlarged size of 26 ft. x 6 ft. which further encroaches 1'-0" into the front yard setback leaving 9.2 feet setback where 30 feet is required and further encroaches 0'-6" into the side yard setback leaving 9.8 feet where 15 feet is required. Variance is required per Article VIII Section 334-31 Alteration and expansion of nonconforming structures.

### **Property description**:

Lot of record: Non-conforming area of 7,187 sqft where 10,000 sqft required. Non-conforming frontage with 75 ft where 90 ft required.

# HUDSON ZONING BOARD OF ADJUSTMENT Variance Decision Work Sheet (Rev 11-06-18)

On 10/28/21, the Zoning Board of Adjustment heard Case 190-140, being a case brought by Kevin & Cynthia Farrell, 29 Riverside Dr., Hudson, NH for a Variance for relief from HZO Article VII, Dimensional Requirements; §334-27, Table of Minimum Dimensional Requirements: to extend and rebuild an existing non-conforming (15 ft. x 5 ft.) three season porch to an enlarged size of 26 ft. x 6 ft. which further encroaches into the front yard setback leaving 9.2 feet where 30 feet is required and encroaches into the side yard setback leaving 9.8 feet where 15 feet is required. This Variance is required per HZO Article VIII, Nonconforming Uses, Structures and Lots; §334-31, Alteration and expansion of nonconforming structures. [Map 190, Lot 140-000; Zoned Town Residence (TR).]