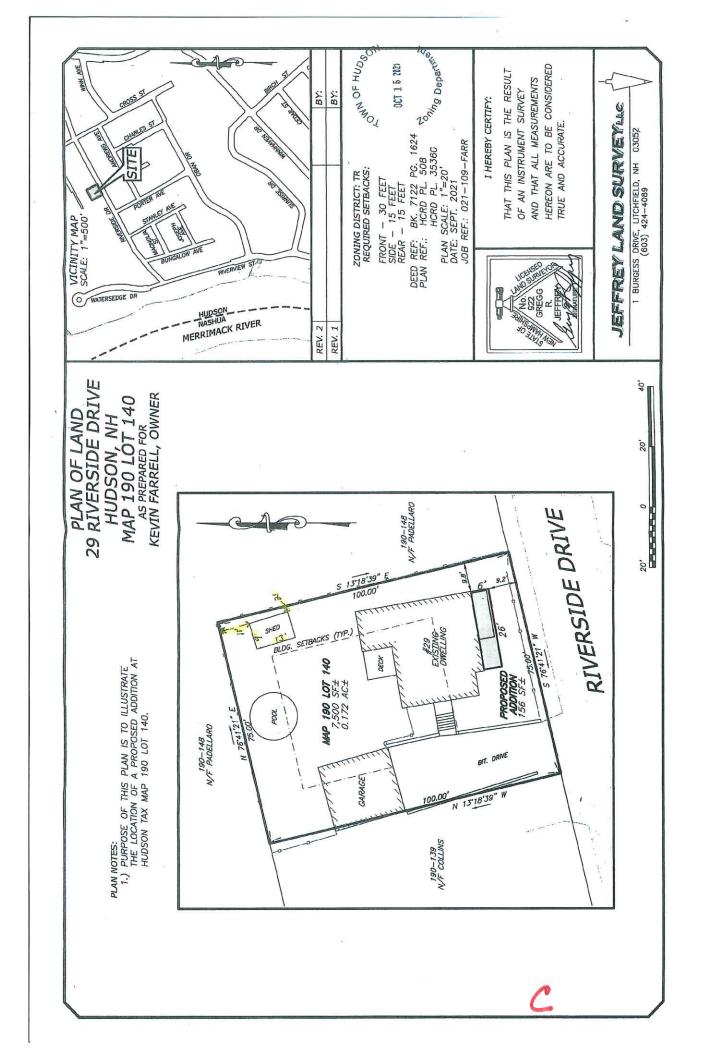

a) Variance to Article VII Section 334-27 <u>Table of Minimum Dimensional Requirements</u>: to extend and rebuild an existing non-conforming (15 ft. x 5 ft.) three season porch to an enlarged size of 26 ft. x 6 ft. which further encroaches into the front yard setback leaving 9.2 feet where 30 feet is required and encroaches into the side yard setback leaving 9.8 feet where 15 feet is required. Variance is required per Article VIII Section 334-31Alteration and expansion of nonconforming structures.

### Summary:

Applicant requests a variance to extend and rebuild an existing non-conforming 15 ft. x 5 ft. three season porch to an enlarged size of 26 ft. x 6 ft. which further encroaches 1'-0" into the front yard setback leaving 9.2 feet setback where 30 feet is required and further encroaches 0'-6" into the side yard setback leaving 9.8 feet where 15 feet is required. Variance is required per Article VIII Section 334-31 Alteration and expansion of nonconforming structures.

### **Property description**:

Lot of record: Non-conforming area of 7,187 sqft where 10,000 sqft required. Non-conforming frontage with 75 ft where 90 ft required.

## Zoning Determination #21-137 BP application #2021-00850 DENIAL

Re:

August 23, 2021

Kevin and Cynthia Farrell 29 Riverside Ave Hudson, NH 03051

<u>29 Riverside Ave Map 190 Lot 140-000</u> District: Town Residence (TR)

#### Zoning Review / Determination:

This structure (house) is an existing non-conforming in regards to front and side setback requirements per Table of Minimum Dimensional Requirements §334-27.

Based on your submitted plot plan, I determine that an increase (expansion) of footprint would need to conform to §334-31.A <u>Alteration and expansion of nonconforming structures</u>: "A nonconforming structure may not be altered or expanded, except by variance. A nonconforming structure may be altered, reconstructed, externally or structurally modified, provided that such alterations, reconstruction, extension or structural modification does not make any portion or portions of the existing structure more nonconforming." Thereby would need a variance.