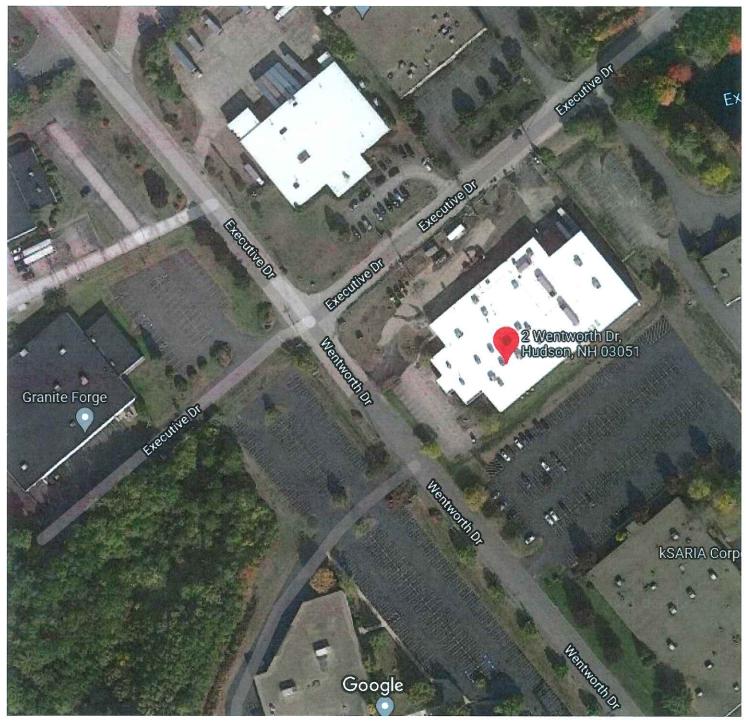

#### **NEW HEARINGS:**

- <u>Case 147-024 (01-27-22)</u>: James Silverthorn, 28 Mansfield Drive, Hudson, NH requests an Equitable Waiver of Dimensional Requirement due to a foundation setback encroachment discovered upon review of a Certified Foundation Plan dated December 28, 2021 by John W. Yule, LLS which shows the foundation encroaching 1.1 feet into the required side yard setback of 15 feet leaving 13.9 feet. [Map 147, Lot 024-000; Split Zoned Residential-Two (R-2) and Residential-One (R-1); HZO Article VII, Dimensional Requirements; §334-27, Table of Minimum Dimensional Requirements.]
- 3. <u>Case 215-009 (01-27-22)</u>: Earl Blatchford, P.E., Haynor/Swanson, Inc., 3 Congress St., Nashua, NH requests a Variance at 2 Wentworth Dr., Hudson, NH to permit construction and use of a 12' diameter, 48' high storage silo constructed on a 13.5' x 13.5' concrete pad which encroaches 3 feet into the side yard setback leaving 12 feet where 15 feet is required. [Map 215, Lot 009-000; Zoned Industrial (I); HZO Article VII, Dimensional Requirements; §334-27, Table of Minimum Dimensional Requirements.]

2. Case 215-009 (01-27-22): Earl Blatchford, P.E., Haynor/Swanson, Inc., 3 Congress St., Nashua, NH requests a Variance at 2 Wentworth Dr., Hudson, NH to permit construction and use of a 12' diameter, 48' high storage silo constructed on a 13.5' x 13.5 concrete pad which encroaches 3 feet into the side yard setback leaving 12 feet where 15 feet is required. [Map 215, Lot 009-000; Zoned Industrial (I); HZO Article VII, Dimensional Requirements; §334-27, Table of Minimum Dimensional Requirements.]