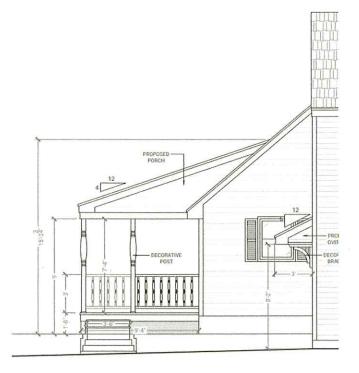

#### V. REQUEST FOR REHEARING:

<u>Case 168-020 (12-09-21)</u>: Paul & Sandra O'Sullivan, 8 Washington Drive, Hudson, NH requests a Variance to build a 9 ft. x 20 ft. covered porch on the front of an existing non-conforming structure (house), which encroaches the front yard setback an additional 9.3 feet, leaving 14.8 feet where 30 feet is required. [Map 168, Lot 020-000; Zoned Residential-Two (R-2); HZO Article VII, Dimensional Requirements; §334-27, Table of Minimum Dimensional Requirements and HZO Article VIII, Nonconforming Uses, Structures and Lots; §334-31.A, Alteration and expansion of nonconforming structures.]