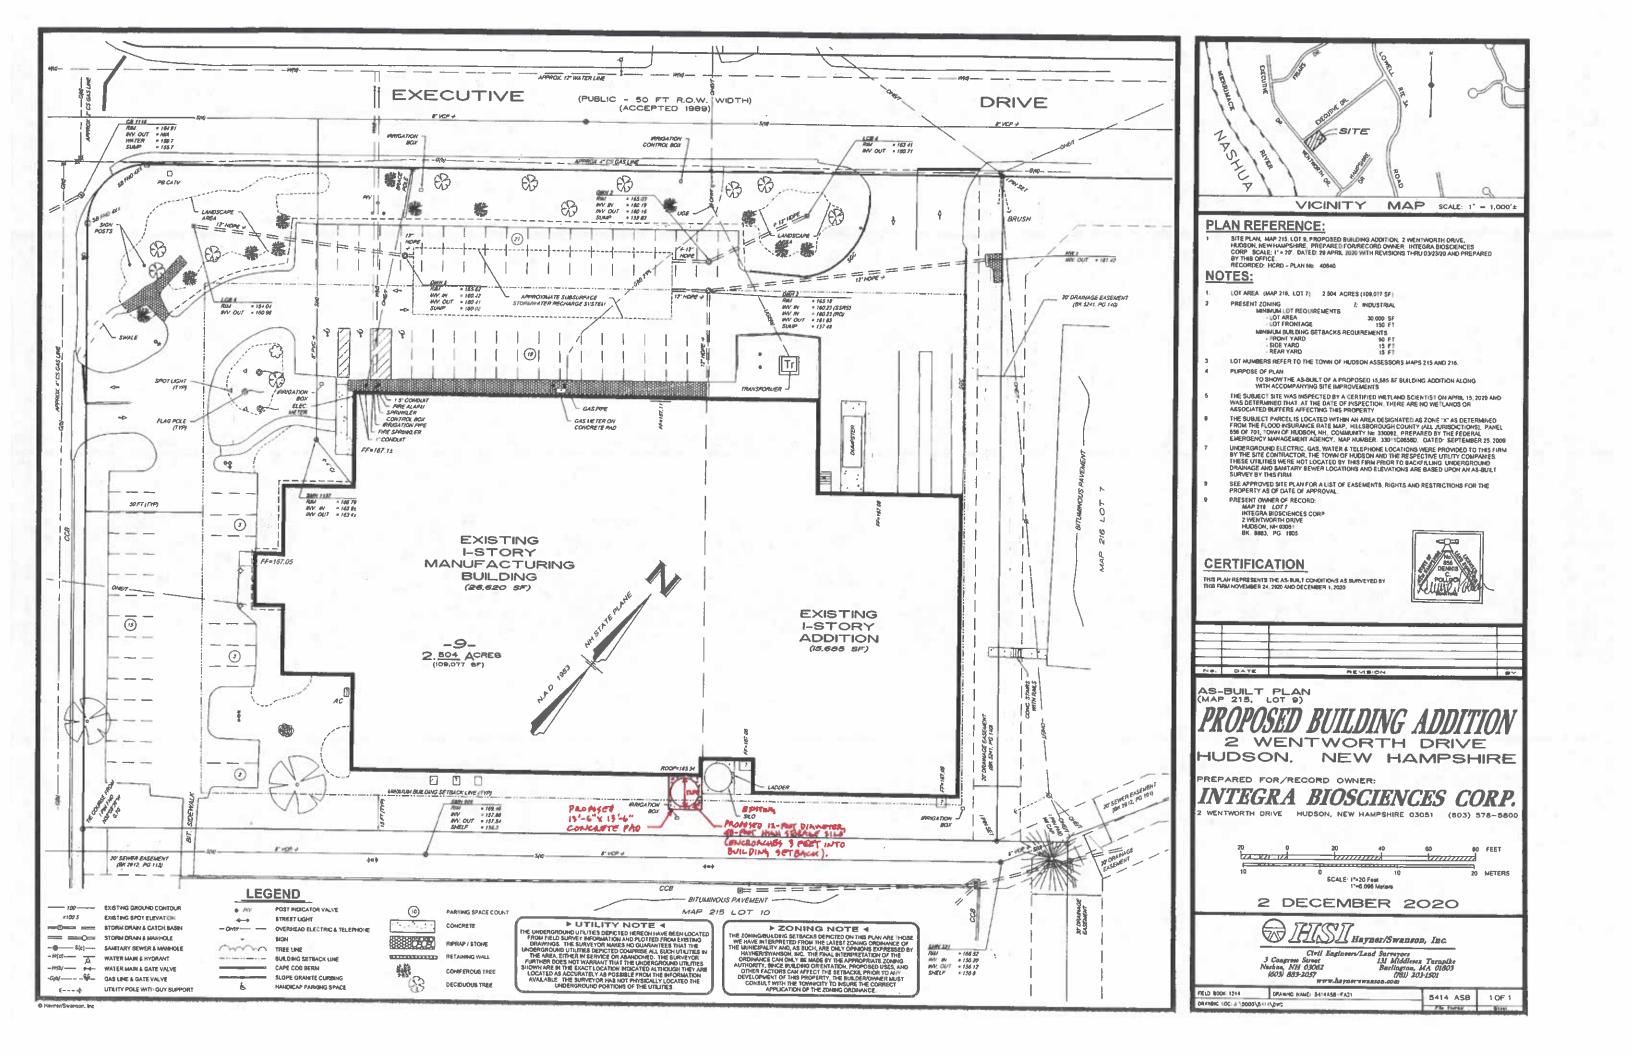

#### **NEW HEARINGS:**

- <u>Case 147-024 (01-27-22)</u>: James Silverthorn, 28 Mansfield Drive, Hudson, NH requests an Equitable Waiver of Dimensional Requirement due to a foundation setback encroachment discovered upon review of a Certified Foundation Plan dated December 28, 2021 by John W. Yule, LLS which shows the foundation encroaching 1.1 feet into the required side yard setback of 15 feet leaving 13.9 feet. [Map 147, Lot 024-000; Split Zoned Residential-Two (R-2) and Residential-One (R-1); HZO Article VII, Dimensional Requirements; §334-27, Table of Minimum Dimensional Requirements.]
- 3. <u>Case 215-009 (01-27-22)</u>: Earl Blatchford, P.E., Haynor/Swanson, Inc., 3 Congress St., Nashua, NH requests a Variance at 2 Wentworth Dr., Hudson, NH to permit construction and use of a 12' diameter, 48' high storage silo constructed on a 13.5' x 13.5' concrete pad which encroaches 3 feet into the side yard setback leaving 12 feet where 15 feet is required. [Map 215, Lot 009-000; Zoned Industrial (I); HZO Article VII, Dimensional Requirements; §334-27, Table of Minimum Dimensional Requirements.]

2. Case 215-009 (01-27-22): Earl Blatchford, P.E., Haynor/Swanson, Inc., 3 Congress St., Nashua, NH requests a Variance at 2 Wentworth Dr., Hudson, NH to permit construction and use of a 12' diameter, 48' high storage silo constructed on a 13.5' x 13.5 concrete pad which encroaches 3 feet into the side yard setback leaving 12 feet where 15 feet is required. [Map 215, Lot 009-000; Zoned Industrial (I); HZO Article VII, Dimensional Requirements; §334-27, Table of Minimum Dimensional Requirements.]