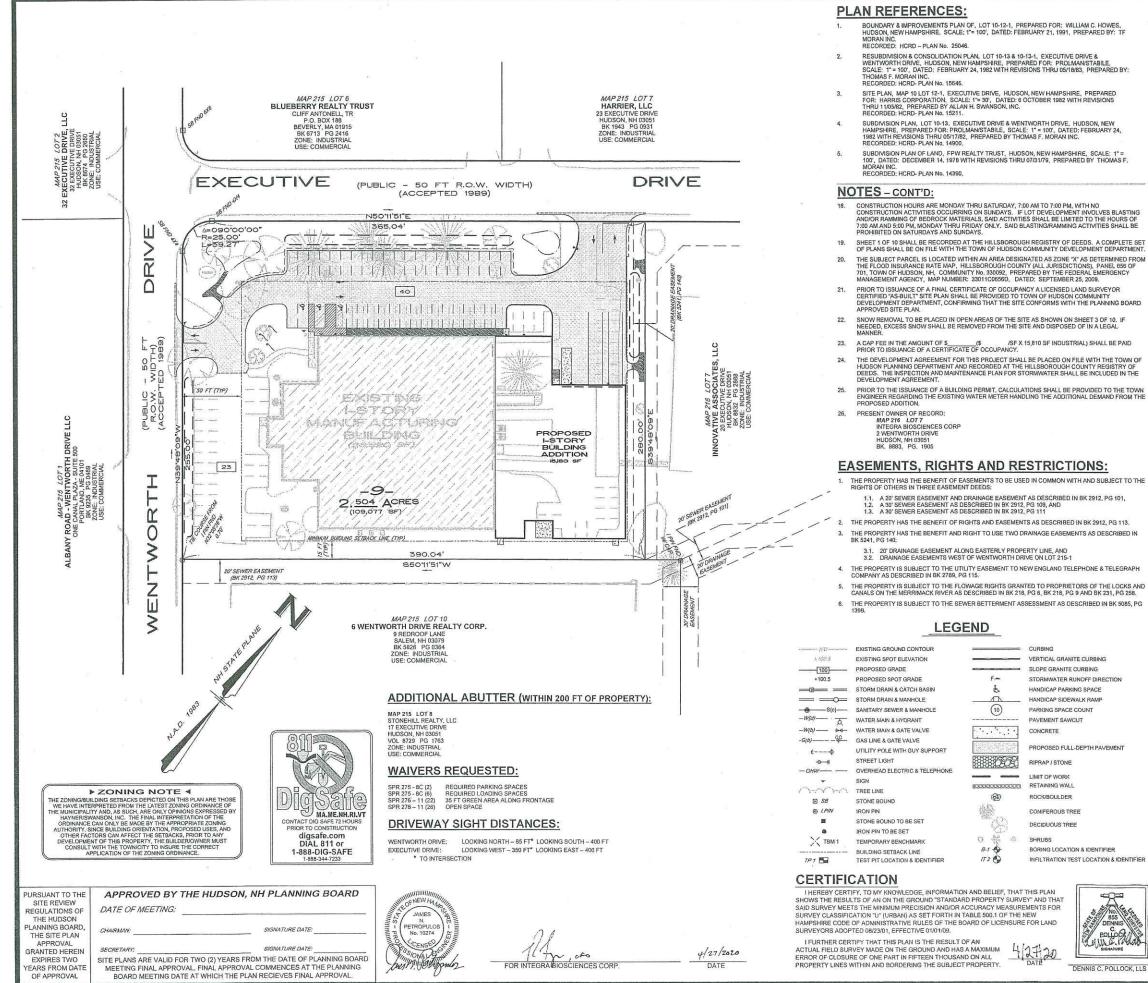

2. Case 215-009 (01-27-22): Earl Blatchford, P.E., Haynor/Swanson, Inc., 3 Congress St., Nashua, NH requests a Variance at 2 Wentworth Dr., Hudson, NH to permit construction and use of a 12' diameter, 48' high storage silo constructed on a 13.5' x 13.5 concrete pad which encroaches 3 feet into the side yard setback leaving 12 feet where 15 feet is required. [Map 215, Lot 009-000; Zoned Industrial (I); HZO Article VII, Dimensional Requirements; §334-27, Table of Minimum Dimensional Requirements.]