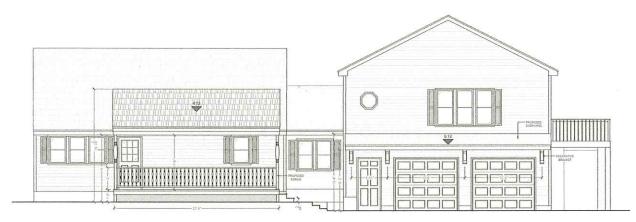

#### Summary:

Applicant requests an Equitable Waiver of Dimension for a garage foundation setback encroachment of 1.1 ft into the side yard setback.

#### **Property description:**

Lot of record from a recent subdivision and Building Permit for house. This foundation is on Building Permit # 2021-01318-1-FD "FOUNDATION ONLY" for a 30 ft x 50 ft Detached Garage.

#### LAND USE HISTORY:

Building permit #2020-00282 issued 7/22/2020 "3 bedroom, 2.5 bath w/ 2 car garage". C.O. #2020 -00282, issued 6/14/2021. Foundation permit #2021-01318-1-FD (issued 12/16/2021).