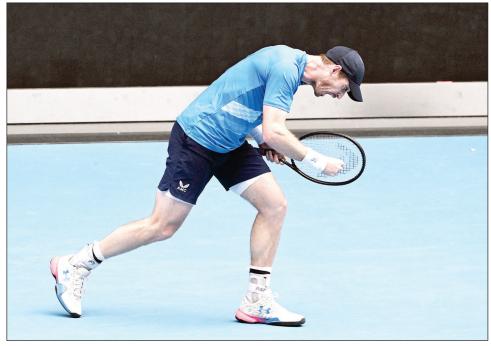

#### AUSTRALIAN OPEN TENNIS

Britain's Andy Murray reacts during his first-round win over Nikoloz Basilashvili on Tuesday at the Australian Open.

# **Murray wins five-set thriller**

#### Field Level Media

recorded his first victory at the Australian Open in five years, 6-1, 3-6, 6-4, 6-7 (5), 6-4 over 21st-seeded Nikoloz Basilashvili in a has been incredible. I have first-round match at Melbourne.

The 34-year-old Brit, who has dealt with injuries since advancing to the fourth round in 2017, broke Basilashvili nine times could not ask for any more." to emerge victorious in 3 hours and 52 minutes.

back)," Murray said in his Former world No. 1 on-court interview. "It has years. I have put a lot of work to be back here and I have played on this court many times and the atmosphere always had fantastic support and this is the court I thought I potentially played my last match on. But it is good to be back, winning a five-set battle like that. I Murray defeated the 29-year-old Basilashvili for 54 minutes.

"It is amazing (to be the second time in the past week. He also got the better of him at the Sydney Ten-Andy Murray on Tuesday been a tough three, four nis Classic. Murray will face Taro Daniel after the qualifier posted a 7-6 (5), 6-1, 6-1 win over fellow qualifier Tomas Barrios Vera 7-6 (5), 6-1, 6-1.