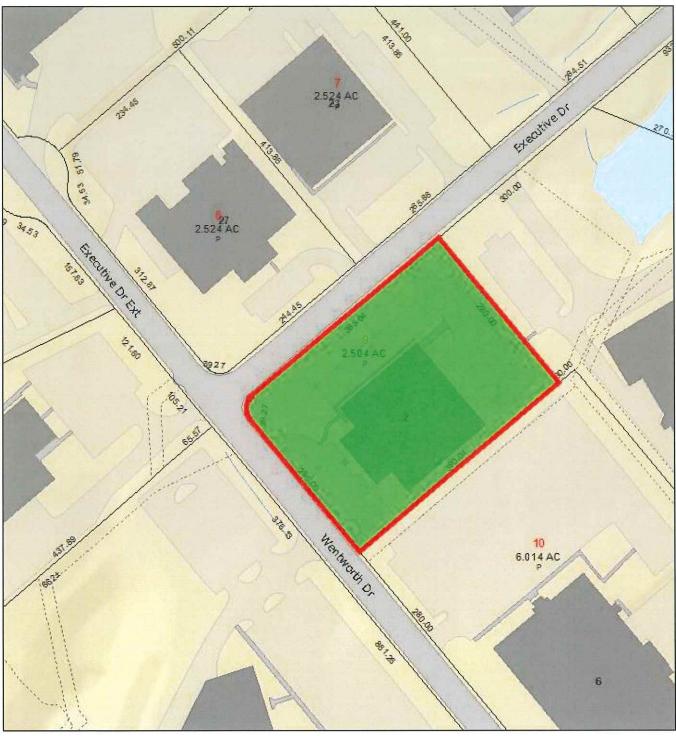

#### **NEW HEARINGS:**

- <u>Case 147-024 (01-27-22)</u>: James Silverthorn, 28 Mansfield Drive, Hudson, NH requests an Equitable Waiver of Dimensional Requirement due to a foundation setback encroachment discovered upon review of a Certified Foundation Plan dated December 28, 2021 by John W. Yule, LLS which shows the foundation encroaching 1.1 feet into the required side yard setback of 15 feet leaving 13.9 feet. [Map 147, Lot 024-000; Split Zoned Residential-Two (R-2) and Residential-One (R-1); HZO Article VII, Dimensional Requirements; §334-27, Table of Minimum Dimensional Requirements.]
- 3. <u>Case 215-009 (01-27-22)</u>: Earl Blatchford, P.E., Haynor/Swanson, Inc., 3 Congress St., Nashua, NH requests a Variance at 2 Wentworth Dr., Hudson, NH to permit construction and use of a 12' diameter, 48' high storage silo constructed on a 13.5' x 13.5' concrete pad which encroaches 3 feet into the side yard setback leaving 12 feet where 15 feet is required. [Map 215, Lot 009-000; Zoned Industrial (I); HZO Article VII, Dimensional Requirements; §334-27, Table of Minimum Dimensional Requirements.]

2. Case 215-009 (01-27-22): Earl Blatchford, P.E., Haynor/Swanson, Inc., 3 Congress St., Nashua, NH requests a Variance at 2 Wentworth Dr., Hudson, NH to permit construction and use of a 12' diameter, 48' high storage silo constructed on a 13.5' x 13.5 concrete pad which encroaches 3 feet into the side yard setback leaving 12 feet where 15 feet is required. [Map 215, Lot 009-000; Zoned Industrial (I); HZO Article VII, Dimensional Requirements; §334-27, Table of Minimum Dimensional Requirements.]