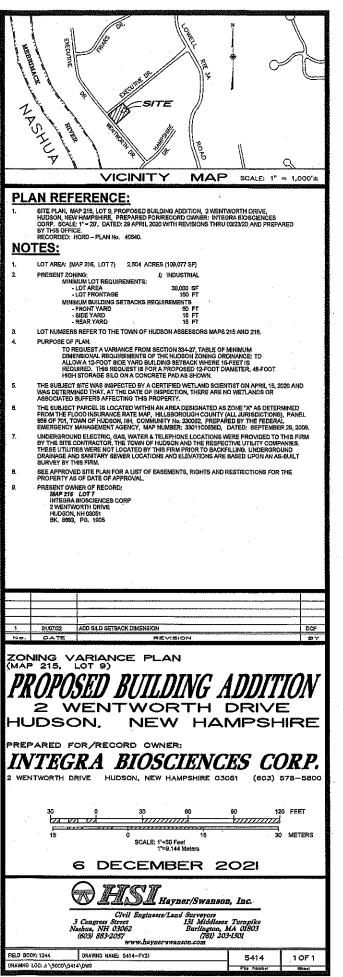

#### **NEW HEARINGS:**

- <u>Case 147-024 (01-27-22)</u>: James Silverthorn, 28 Mansfield Drive, Hudson, NH requests an Equitable Waiver of Dimensional Requirement due to a foundation setback encroachment discovered upon review of a Certified Foundation Plan dated December 28, 2021 by John W. Yule, LLS which shows the foundation encroaching 1.1 feet into the required side yard setback of 15 feet leaving 13.9 feet. [Map 147, Lot 024-000; Split Zoned Residential-Two (R-2) and Residential-One (R-1); HZO Article VII, Dimensional Requirements; §334-27, Table of Minimum Dimensional Requirements.]
- 3. <u>Case 215-009 (01-27-22)</u>: Earl Blatchford, P.E., Haynor/Swanson, Inc., 3 Congress St., Nashua, NH requests a Variance at 2 Wentworth Dr., Hudson, NH to permit construction and use of a 12' diameter, 48' high storage silo constructed on a 13.5' x 13.5' concrete pad which encroaches 3 feet into the side yard setback leaving 12 feet where 15 feet is required. [Map 215, Lot 009-000; Zoned Industrial (I); HZO Article VII, Dimensional Requirements; §334-27, Table of Minimum Dimensional Requirements.]

2. Case 215-009 (01-27-22): Earl Blatchford, P.E., Haynor/Swanson, Inc., 3 Congress St., Nashua, NH requests a Variance at 2 Wentworth Dr., Hudson, NH to permit construction and use of a 12' diameter, 48' high storage silo constructed on a 13.5' x 13.5 concrete pad which encroaches 3 feet into the side yard setback leaving 12 feet where 15 feet is required. [Map 215, Lot 009-000; Zoned Industrial (I); HZO Article VII, Dimensional Requirements; §334-27, Table of Minimum Dimensional Requirements.]