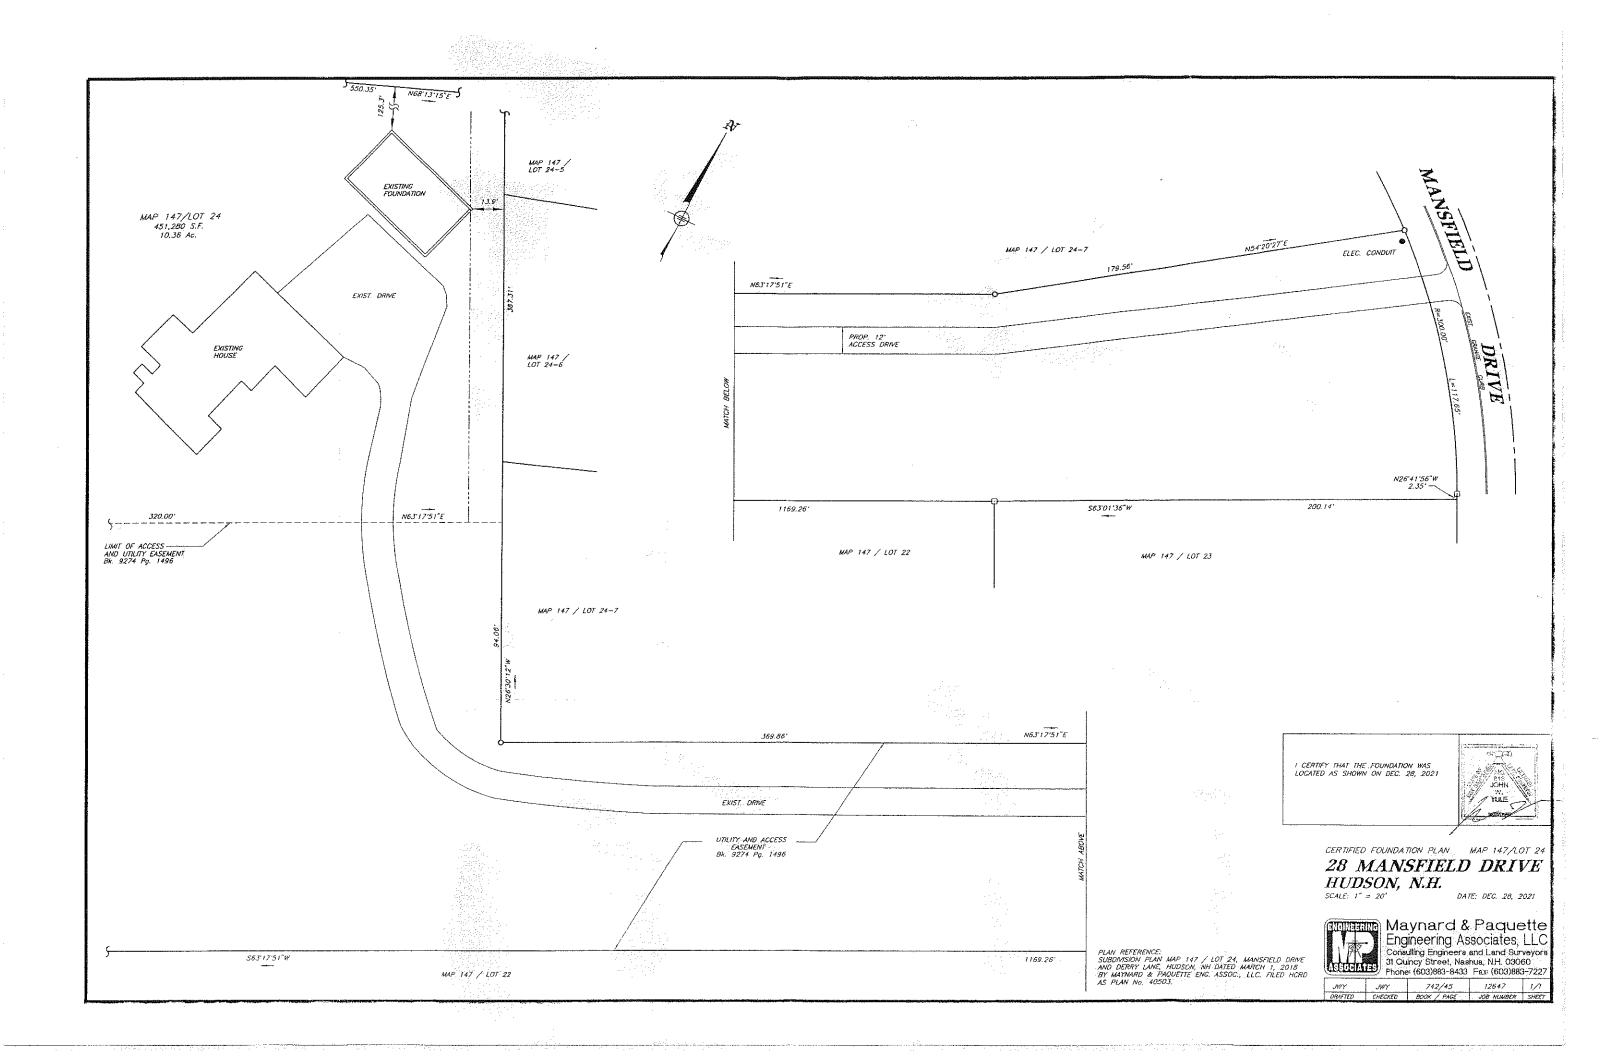

#### **NEW HEARINGS:**

- <u>Case 147-024 (01-27-22)</u>: James Silverthorn, 28 Mansfield Drive, Hudson, NH requests an Equitable Waiver of Dimensional Requirement due to a foundation setback encroachment discovered upon review of a Certified Foundation Plan dated December 28, 2021 by John W. Yule, LLS which shows the foundation encroaching 1.1 feet into the required side yard setback of 15 feet leaving 13.9 feet. [Map 147, Lot 024-000; Split Zoned Residential-Two (R-2) and Residential-One (R-1); HZO Article VII, Dimensional Requirements; §334-27, Table of Minimum Dimensional Requirements.]
- 3. <u>Case 215-009 (01-27-22)</u>: Earl Blatchford, P.E., Haynor/Swanson, Inc., 3 Congress St., Nashua, NH requests a Variance at 2 Wentworth Dr., Hudson, NH to permit construction and use of a 12' diameter, 48' high storage silo constructed on a 13.5' x 13.5' concrete pad which encroaches 3 feet into the side yard setback leaving 12 feet where 15 feet is required. [Map 215, Lot 009-000; Zoned Industrial (I); HZO Article VII, Dimensional Requirements; §334-27, Table of Minimum Dimensional Requirements.]

#### PUBLIC HEARING OF SCHEDULED APPLICATIONS **BEFORE THE BOARD:**

. Case 147-024 (01-27-22): James Silverthorn, 28 Mansfield Drive, Hudson, NH requests an Equitable Waiver of Dimensional Requirement due to a foundation setback encroachment discovered upon review of a Certified Foundation Plan dated December 28, 2021 by John W. Yule, LLS which shows the foundation encroaching 1.1 feet into the required side yard setback of 15 feet leaving 13.9 feet. [Map 147, Lot 024-000; Split Zoned Residential-Two (R-2) and Residential-One (R-1); HZO Article VII, Dimensional Requirements; §334-27, Table of Minimum Dimensional Requirements.]

#### **Zoning Administrator Staff Report** Meeting Date: January 27, 2022 1-14-22

Case 147-024 (01-27-22): James Silverthorn, 28 Mansfield Drive, Hudson, NH requests an Equitable Waiver of Dimensional Requirement due to a foundation setback encroachment discovered upon review of a Certified Foundation Plan dated December 28, 2021 by John W. Yule, LLS which shows the foundation encroaching 1.1 feet into the required setback of 15 feet leaving 13.9 feet. [Map 147, Lot 024-000; Split Zoned Residential-Two (R-2) and Residential-One (R-1); HZO Article VII, Dimensional Requirements; §334-27, Table of Minimum Dimensional Requirements.]

#### Summary:

Applicant requests an Equitable Waiver of Dimension for a garage foundation setback encroachment of 1.1 ft into the side yard setback.

#### **Property description:**

Lot of record from a recent subdivision and Building Permit for house. This foundation is on Building Permit # 2021-01318-1-FD "FOUNDATION ONLY" for a 30 ft x 50 ft Detached Garage.

#### LAND USE HISTORY:

Building permit #2020-00282 issued 7/22/2020 "3 bedroom, 2.5 bath w/ 2 car garage". C.O. #2020 -00282, issued 6/14/2021. Foundation permit #2021-01318-1-FD (issued 12/16/2021).