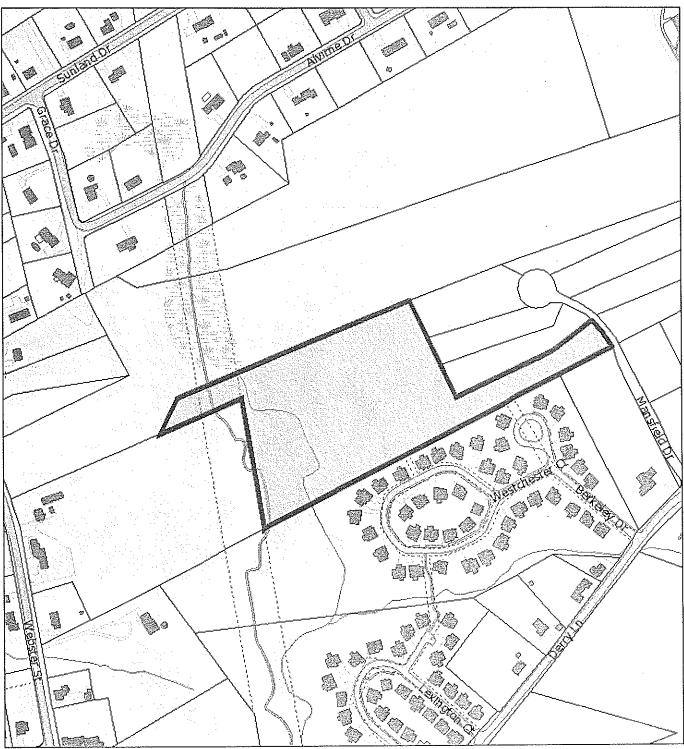

#### **NEW HEARINGS:**

- <u>Case 147-024 (01-27-22)</u>: James Silverthorn, 28 Mansfield Drive, Hudson, NH requests an Equitable Waiver of Dimensional Requirement due to a foundation setback encroachment discovered upon review of a Certified Foundation Plan dated December 28, 2021 by John W. Yule, LLS which shows the foundation encroaching 1.1 feet into the required side yard setback of 15 feet leaving 13.9 feet. [Map 147, Lot 024-000; Split Zoned Residential-Two (R-2) and Residential-One (R-1); HZO Article VII, Dimensional Requirements; §334-27, Table of Minimum Dimensional Requirements.]
- 3. <u>Case 215-009 (01-27-22)</u>: Earl Blatchford, P.E., Haynor/Swanson, Inc., 3 Congress St., Nashua, NH requests a Variance at 2 Wentworth Dr., Hudson, NH to permit construction and use of a 12' diameter, 48' high storage silo constructed on a 13.5' x 13.5' concrete pad which encroaches 3 feet into the side yard setback leaving 12 feet where 15 feet is required. [Map 215, Lot 009-000; Zoned Industrial (I); HZO Article VII, Dimensional Requirements; §334-27, Table of Minimum Dimensional Requirements.]

#### PUBLIC HEARING OF SCHEDULED APPLICATIONS **BEFORE THE BOARD:**

. Case 147-024 (01-27-22): James Silverthorn, 28 Mansfield Drive, Hudson, NH requests an Equitable Waiver of Dimensional Requirement due to a foundation setback encroachment discovered upon review of a Certified Foundation Plan dated December 28, 2021 by John W. Yule, LLS which shows the foundation encroaching 1.1 feet into the required side yard setback of 15 feet leaving 13.9 feet. [Map 147, Lot 024-000; Split Zoned Residential-Two (R-2) and Residential-One (R-1); HZO Article VII, Dimensional Requirements; §334-27, Table of Minimum Dimensional Requirements.]

#### **Zoning Administrator Staff Report** Meeting Date: January 27, 2022 1-14-22

Case 147-024 (01-27-22): James Silverthorn, 28 Mansfield Drive, Hudson, NH requests an Equitable Waiver of Dimensional Requirement due to a foundation setback encroachment discovered upon review of a Certified Foundation Plan dated December 28, 2021 by John W. Yule, LLS which shows the foundation encroaching 1.1 feet into the required setback of 15 feet leaving 13.9 feet. [Map 147, Lot 024-000; Split Zoned Residential-Two (R-2) and Residential-One (R-1); HZO Article VII, Dimensional Requirements; §334-27, Table of Minimum Dimensional Requirements.]

#### Summary:

Applicant requests an Equitable Waiver of Dimension for a garage foundation setback encroachment of 1.1 ft into the side yard setback.