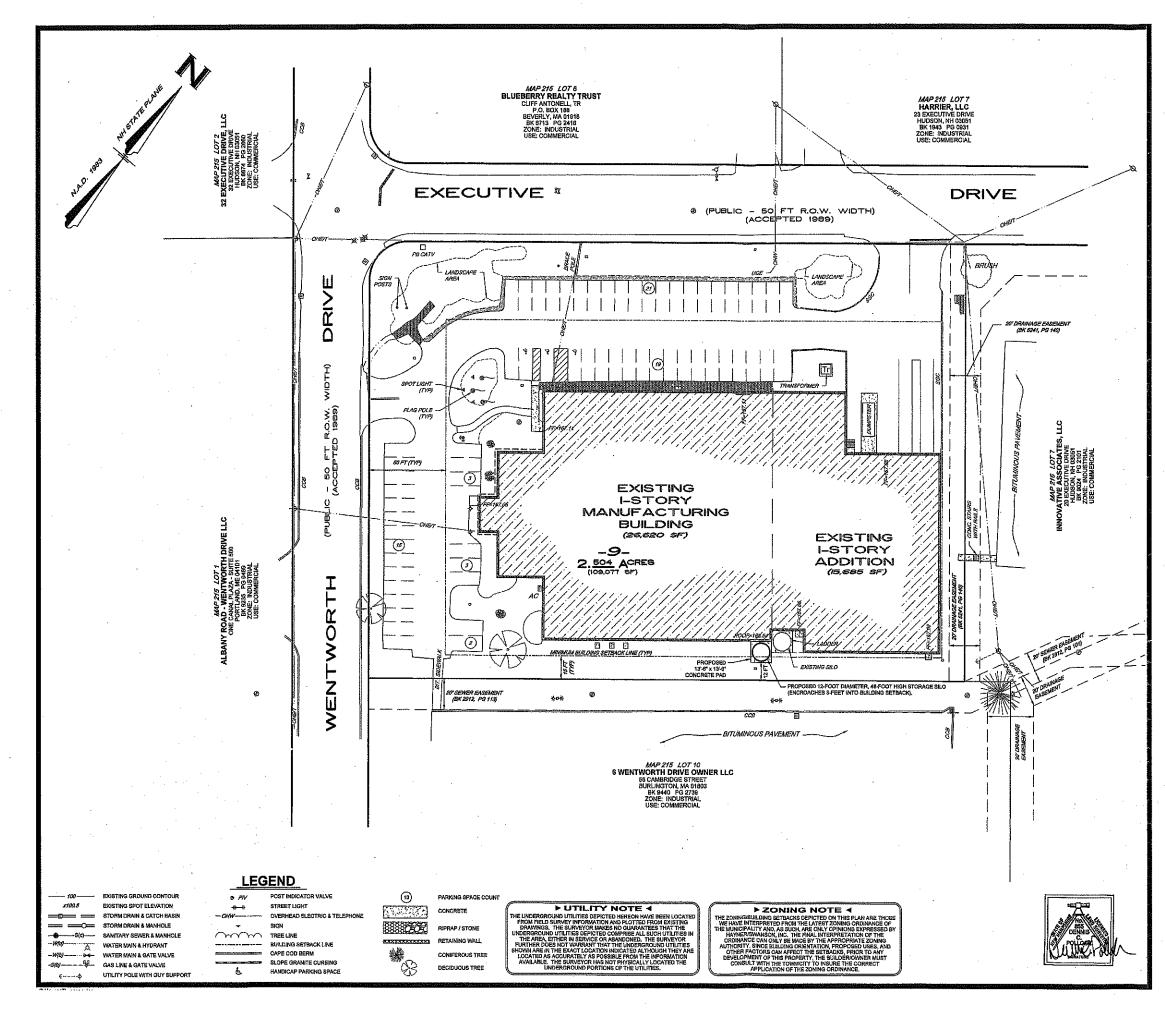

#### **NEW HEARINGS:**

- <u>Case 147-024 (01-27-22)</u>: James Silverthorn, 28 Mansfield Drive, Hudson, NH requests an Equitable Waiver of Dimensional Requirement due to a foundation setback encroachment discovered upon review of a Certified Foundation Plan dated December 28, 2021 by John W. Yule, LLS which shows the foundation encroaching 1.1 feet into the required side yard setback of 15 feet leaving 13.9 feet. [Map 147, Lot 024-000; Split Zoned Residential-Two (R-2) and Residential-One (R-1); HZO Article VII, Dimensional Requirements; §334-27, Table of Minimum Dimensional Requirements.]
- 3. <u>Case 215-009 (01-27-22)</u>: Earl Blatchford, P.E., Haynor/Swanson, Inc., 3 Congress St., Nashua, NH requests a Variance at 2 Wentworth Dr., Hudson, NH to permit construction and use of a 12' diameter, 48' high storage silo constructed on a 13.5' x 13.5' concrete pad which encroaches 3 feet into the side yard setback leaving 12 feet where 15 feet is required. [Map 215, Lot 009-000; Zoned Industrial (I); HZO Article VII, Dimensional Requirements; §334-27, Table of Minimum Dimensional Requirements.]

2. Case 215-009 (01-27-22): Earl Blatchford, P.E., Haynor/Swanson, Inc., 3 Congress St., Nashua, NH requests a Variance at 2 Wentworth Dr., Hudson, NH to permit construction and use of a 12' diameter, 48' high storage silo constructed on a 13.5' x 13.5 concrete pad which encroaches 3 feet into the side yard setback leaving 12 feet where 15 feet is required. [Map 215, Lot 009-000; Zoned Industrial (I); HZO Article VII, Dimensional Requirements; §334-27, Table of Minimum Dimensional Requirements.]