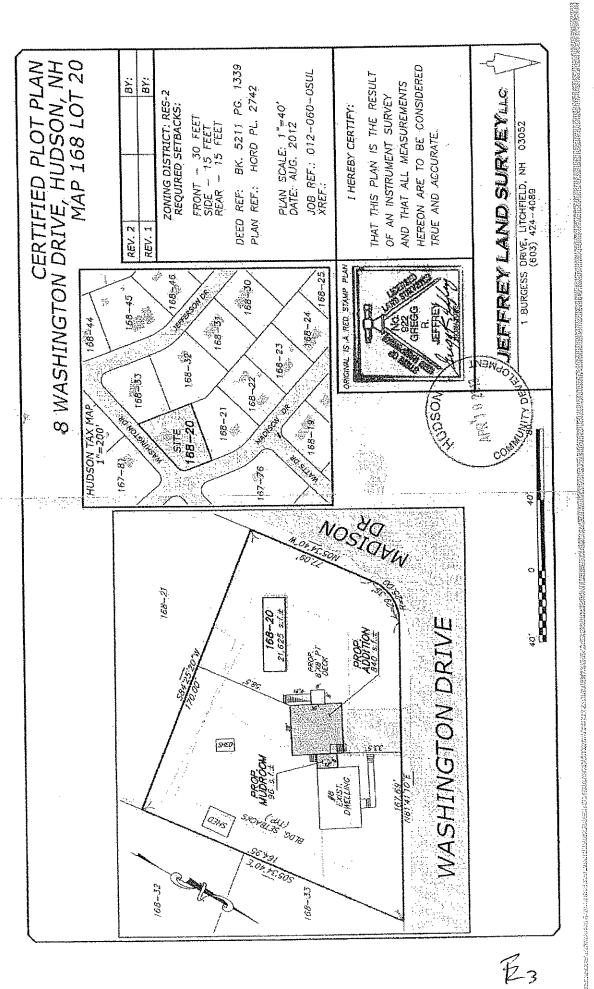

Case 168-020 (02-24-22): Paul & Sandra O'Sullivan,

Bruce Buttrick, Zoning Administrator

and Miscellaneous Provisions; §334-82 F, Time Limit.]

8 Washington Drive, Hudson, NH requests a Variance to build a 9 ft. x 20 ft. covered porch on the front of an existing nonconforming structure (house), which encroaches the front yard setback an additional 9.3 feet, leaving 14.8 feet where 30 feet is required. [Map 168, Lot 020-000; Zoned Residential-Two (R-2); HZO Article VII, Dimensional Requirements; §334-27, Table of Minimum Dimensional Requirements and HZO Article VIII, Nonconforming Uses, Structures and Lots; §334-31.A, Alteration and expansion of nonconforming structures.]