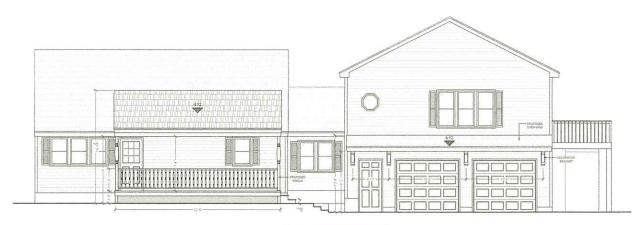

Case 168-020 (02-24-22): Paul & Sandra O'Sullivan,

Bruce Buttrick, Zoning Administrator

and Miscellaneous Provisions; §334-82 F, Time Limit.]

8 Washington Drive, Hudson, NH requests a Variance to build a 9 ft. x 20 ft. covered porch on the front of an existing nonconforming structure (house), which encroaches the front yard setback an additional 9.3 feet, leaving 14.8 feet where 30 feet is required. [Map 168, Lot 020-000; Zoned Residential-Two (R-2); HZO Article VII, Dimensional Requirements; §334-27, Table of Minimum Dimensional Requirements and HZO Article VIII, Nonconforming Uses, Structures and Lots; §334-31.A, Alteration and expansion of nonconforming structures.]