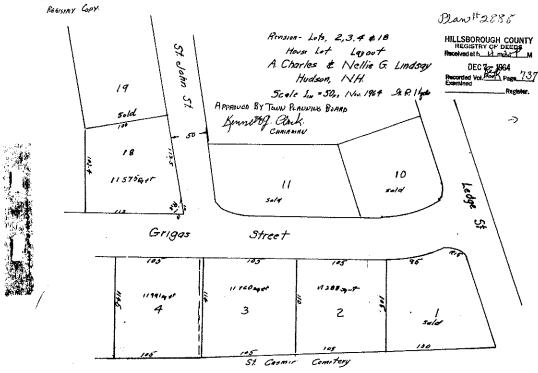

## Land Use Division

Zoning Administrator Staff Report 2-1-22
Meeting Date: February 24, 2022

(Deferred from January 27, 2022) (Deferred from October 28, 2021)

Case 166-031 (2-24-22): Daniel Flores of SFC Engineering, 183 Rockingham Road Unit 3, East Windham NH 03087 requests the following:

A variance to Article VII, Section 334-27.1 D: to allow the creation of a new lot that has insufficient required frontage on a class V or better portion off **Grigas St**. Map 166, Lot 031, **8 Lindsay St**, Zoned Town Residence (TR).

Address: 8 Lindsay St

Zoning district: Town Residence (TR)

#### **Summary:**

Applicant wishes to subdivide the current lot, with a new lot having access from Grigas and St John St. The Zoning Ordinance requires frontage to be from a Class V or better [§334-27.1 (D)].

The new lot with proposed frontage off Grigas St "leg" needs to be a minimum of 10,000 sqft and only for a single family use.

#### **Zoning Ordinance restrictions:**

The proposed lot off the Grigas St "leg" is not a class V or better road, thus a variance would be needed from: §334-27.1 General requirements D. Frontage shall be measured in a continuous