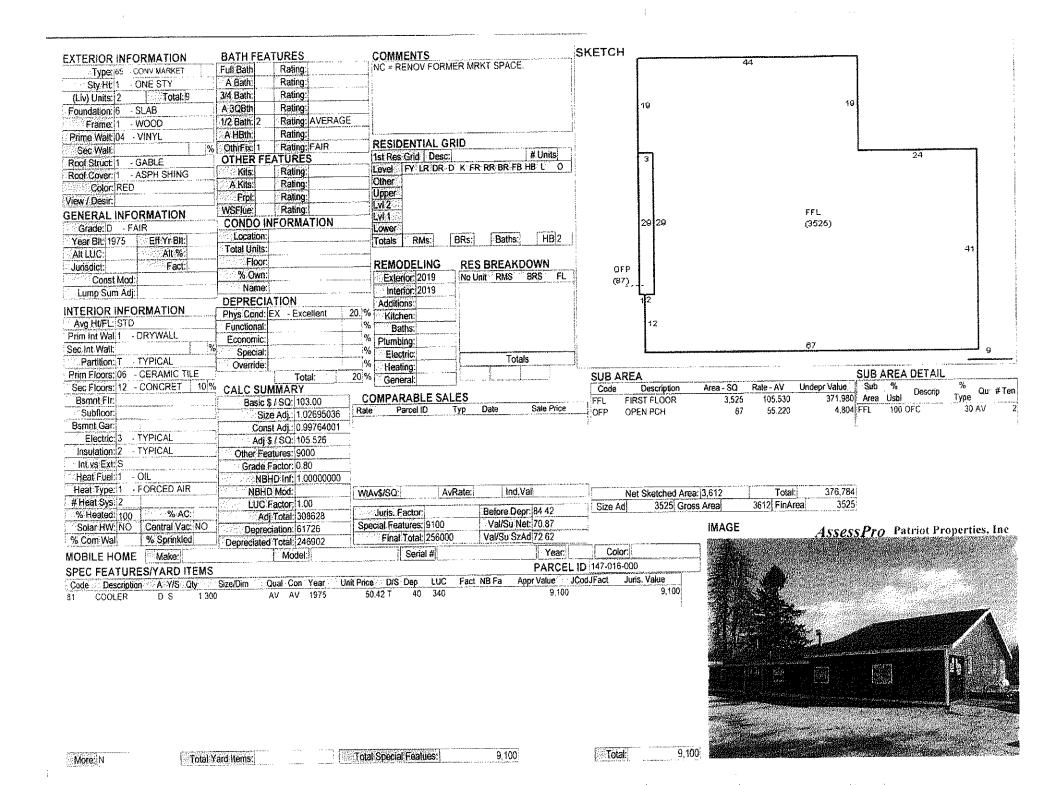

#### **NEW HEARINGS:**

- 1. Case 147-016 (02-24-22): Derry & Webster LLC, c/o Vatche Manoukian, Manager, 253 Main St., Nashua, NH requests an Appeal From An Administrative Decision for 181A Webster St., Hudson, NH to extend the Variance granted with stipulations on 01/23/2020. The renewal/extension was not filed timely by providing an application no later than 30 days prior to the variance expiration or by 12/23/2021. [Map 147, Lot 016-000, Zoned Residential-Two (R-2); HZO Article XV, Enforcement and Miscellaneous Provisions; §334-82 F, Time Limit.]
- 2. Case 168-020 (02-24-22): Paul & Sandra O'Sullivan, 8 Washington Drive, Hudson, NH requests a Variance to build a 9 ft. x 20 ft. covered porch on the front of an existing non-conforming structure (house), which encroaches the front yard setback an additional 9.3 feet, leaving 14.8 feet where 30 feet is required. [Map 168, Lot 020-000; Zoned Residential-Two (R-2); HZO Article VII, Dimensional Requirements; §334-27, Table of Minimum Dimensional Requirements and HZO Article VIII, Nonconforming Uses, Structures and Lots; §334-31.A, Alteration and expansion of nonconforming structures.]
- V. REQUEST FOR REHEARING:
- VI. REVIEW OF MINUTES:

PUBLIC HEARING OF SCHEDULED APPLICATIONS BEFORE THE BOARD:

Case 147-016 (02-24-22): Derry & Webster LLC, c/o Vatche Manoukian, Manager, 253 Main St., Nashua, NH requests an Appeal From An Administrative Decision for 181A Webster St., Hudson, NH to extend the Variance granted with stipulations on 01/23/2020. The renewal/extension was not filed timely by providing an application no later than 30 days prior to the variance expiration or by 12/23/2021. [Map 147, Lot 016-000, Zoned Residential-Two (R-2); HZO Article XV, Enforcement