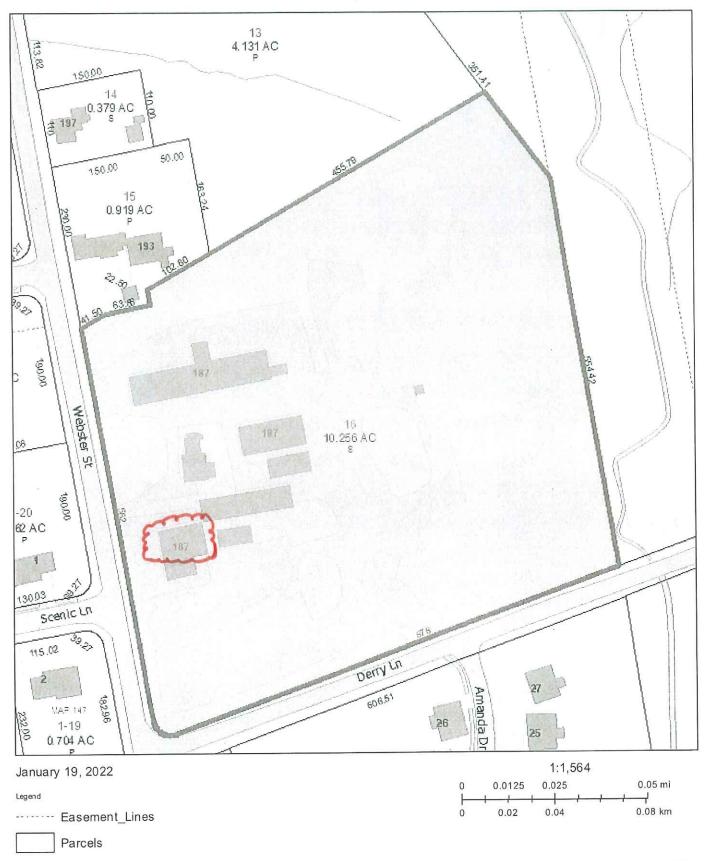

#### **NEW HEARINGS:**

- 1. Case 147-016 (02-24-22): Derry & Webster LLC, c/o Vatche Manoukian, Manager, 253 Main St., Nashua, NH requests an Appeal From An Administrative Decision for 181A Webster St., Hudson, NH to extend the Variance granted with stipulations on 01/23/2020. The renewal/extension was not filed timely by providing an application no later than 30 days prior to the variance expiration or by 12/23/2021. [Map 147, Lot 016-000, Zoned Residential-Two (R-2); HZO Article XV, Enforcement and Miscellaneous Provisions; §334-82 F, Time Limit.]
- 2. Case 168-020 (02-24-22): Paul & Sandra O'Sullivan, 8 Washington Drive, Hudson, NH requests a Variance to build a 9 ft. x 20 ft. covered porch on the front of an existing non-conforming structure (house), which encroaches the front yard setback an additional 9.3 feet, leaving 14.8 feet where 30 feet is required. [Map 168, Lot 020-000; Zoned Residential-Two (R-2); HZO Article VII, Dimensional Requirements; §334-27, Table of Minimum Dimensional Requirements and HZO Article VIII, Nonconforming Uses, Structures and Lots; §334-31.A, Alteration and expansion of nonconforming structures.]
- V. REQUEST FOR REHEARING:
- VI. REVIEW OF MINUTES:

PUBLIC HEARING OF SCHEDULED APPLICATIONS BEFORE THE BOARD:

Case 147-016 (02-24-22): Derry & Webster LLC, c/o Vatche Manoukian, Manager, 253 Main St., Nashua, NH requests an Appeal From An Administrative Decision for 181A Webster St., Hudson, NH to extend the Variance granted with stipulations on 01/23/2020. The renewal/extension was not filed timely by providing an application no later than 30 days prior to the variance expiration or by 12/23/2021. [Map 147, Lot 016-000, Zoned Residential-Two (R-2); HZO Article XV, Enforcement