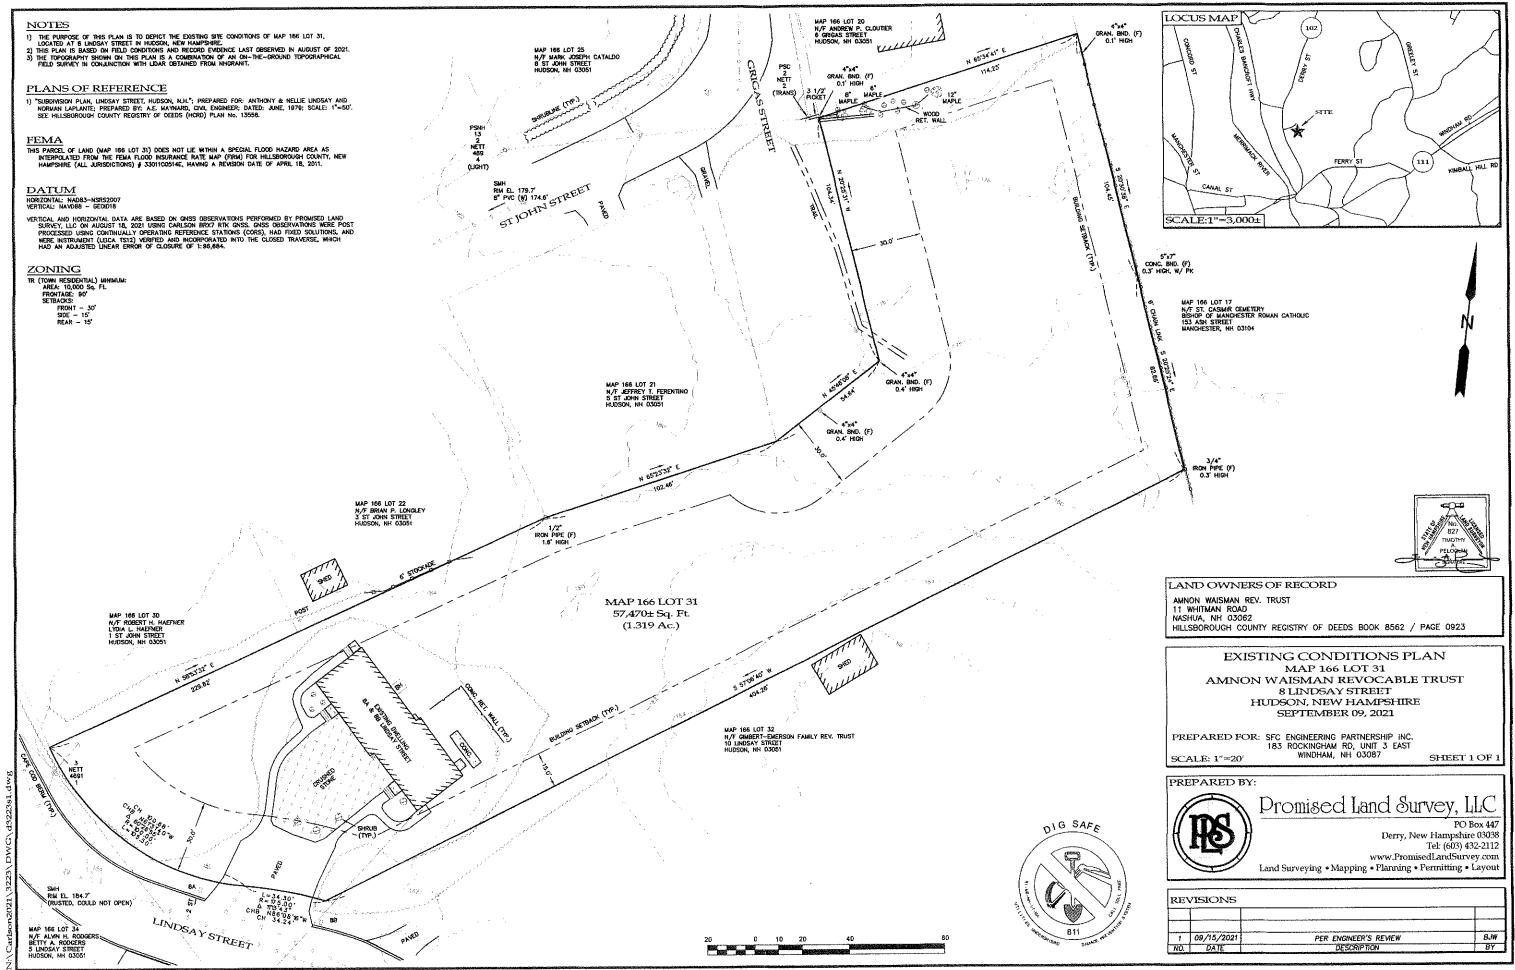

## Land Use Division

Zoning Administrator Staff Report 2-1-22
Meeting Date: February 24, 2022

(Deferred from January 27, 2022) (Deferred from October 28, 2021)

Case 166-031 (2-24-22): Daniel Flores of SFC Engineering, 183 Rockingham Road Unit 3, East Windham NH 03087 requests the following:

A variance to Article VII, Section 334-27.1 D: to allow the creation of a new lot that has insufficient required frontage on a class V or better portion off **Grigas St**. Map 166, Lot 031, **8 Lindsay St**, Zoned Town Residence (TR).

Address: 8 Lindsay St

Zoning district: Town Residence (TR)

#### Property description:

This is a lot of record, with an existing non-conforming use as a two family created with permit #102-82 Sept 24, 1981. The minimum lot requirements were 40,000 sqft (with town water and sewer).

#### **LAND USE HISTORY:**

B.P. #102-82 Construct Duplex issued Sept 24, 1982 4/4/1985 ZBA Variance request for additional Duplex - Denied