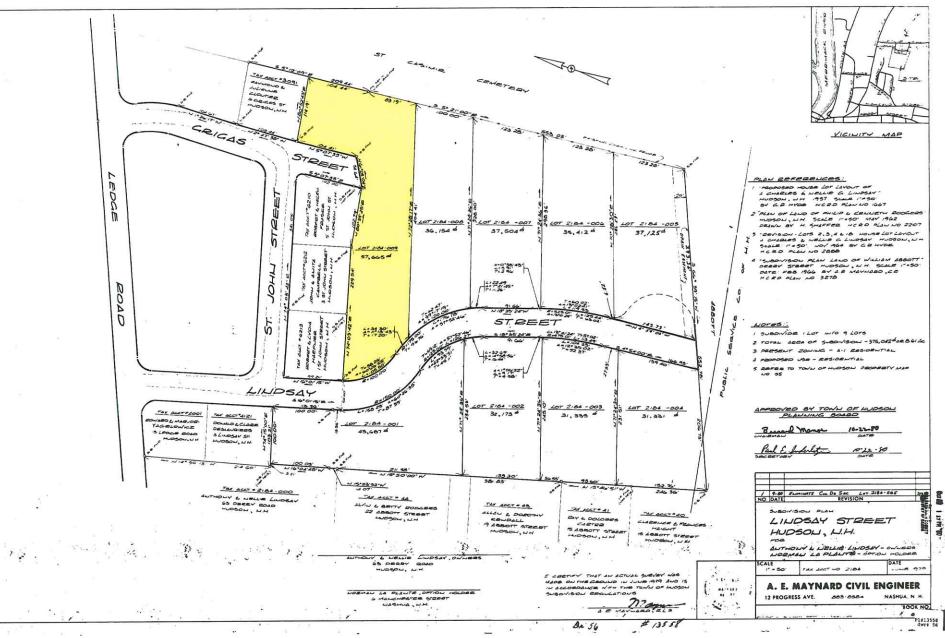

## Land Use Division

Zoning Administrator Staff Report 2-1-22
Meeting Date: February 24, 2022

(Deferred from January 27, 2022) (Deferred from October 28, 2021)

Case 166-031 (2-24-22): Daniel Flores of SFC Engineering, 183 Rockingham Road Unit 3, East Windham NH 03087 requests the following:

A variance to Article VII, Section 334-27.1 D: to allow the creation of a new lot that has insufficient required frontage on a class V or better portion off **Grigas St**. Map 166, Lot 031, **8 Lindsay St**, Zoned Town Residence (TR).

Address: 8 Lindsay St

Zoning district: Town Residence (TR)

#### **Summary:**

Applicant wishes to subdivide the current lot, with a new lot having access from Grigas and St John St. The Zoning Ordinance requires frontage to be from a Class V or better [§334-27.1 (D)].

The new lot with proposed frontage off Grigas St "leg" needs to be a minimum of 10,000 sqft and only for a single family use.

#### **Zoning Ordinance restrictions:**

The proposed lot off the Grigas St "leg" is not a class V or better road, thus a variance would be needed from: §334-27.1 General requirements D. Frontage shall be measured in a continuous