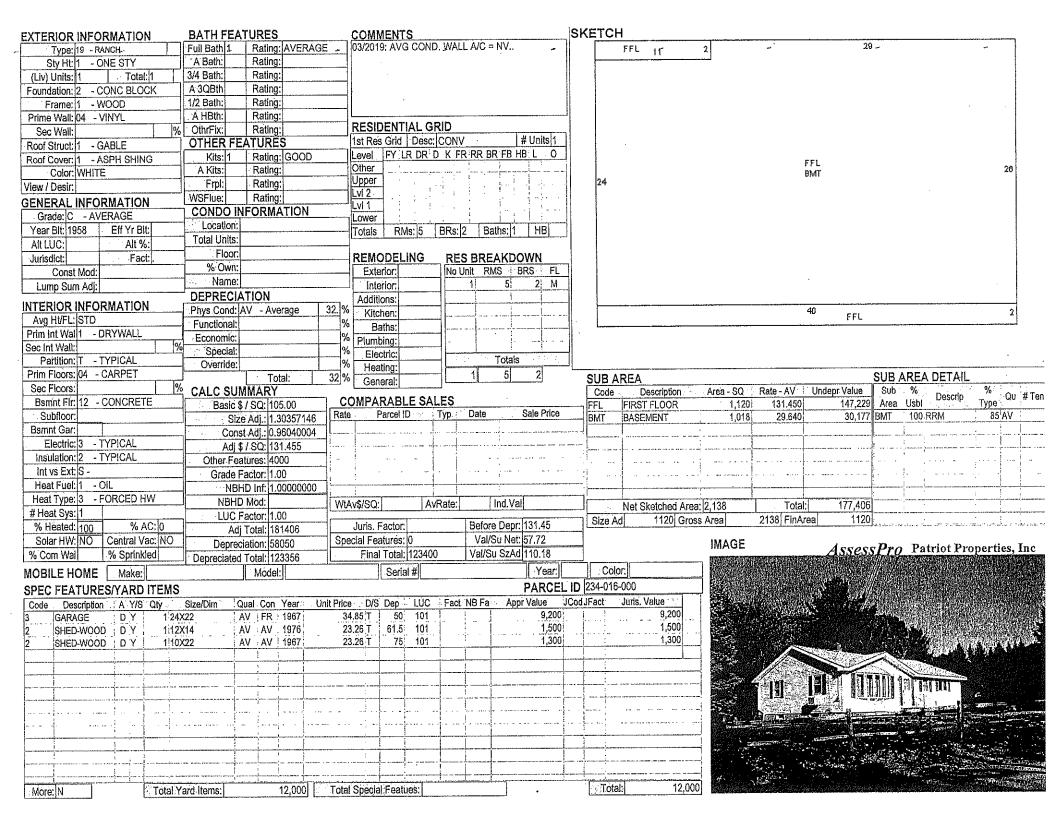

- I. CONSULTATION WITH TOWN COUNSEL (non-public) per RSA 91-A:2 I (b) START 6:30 PM
- II. CALL TO ORDER
- III. PLEDGE OF ALLEGIANCE
- IV. PUBLIC HEARINGS OF SCHEDULED APPLICATIONS BEFORE THE BOARD: 7:00 PM CONTINUED/DEFERRED HEARINGS:
  - 1. Case 166-031 (02-24-22) (deferred from 01-27-22): Daniel M. Flores, PE of SFC Engineering Partnership, Inc., 183 Rockingham Rd, Unit 3 East, Windham NH 03087 requests a Variance for 8 Lindsay St., Hudson, NH for relief from HZO Article VII, Dimensional Requirements; § 334-27.1 D, General Requirements: to allow the creation of a new lot that has insufficient required frontage on a class V or better portion off Grigas St. [Map 166, Lot 031-000, Zoned Town Residence (TR).]
  - 2. Case 234-016 (02-24-22) (deferred from 12-09-21): Peter & Joyce Drown, 7 Bruce St., Hudson, NH requests a Variance to build a 16 ft. x 24 ft. addition, which encroaches a front yard setback 5.2 feet leaving 24.8 feet where 30 feet is required due to a corner lot with 3 (three) front yard setbacks. [Map 234, Lot 016-000; Zoned General-One (G-1); HZO Article VII, Dimensional Requirements; §334-27, Table of Minimum Dimensional Requirements.]