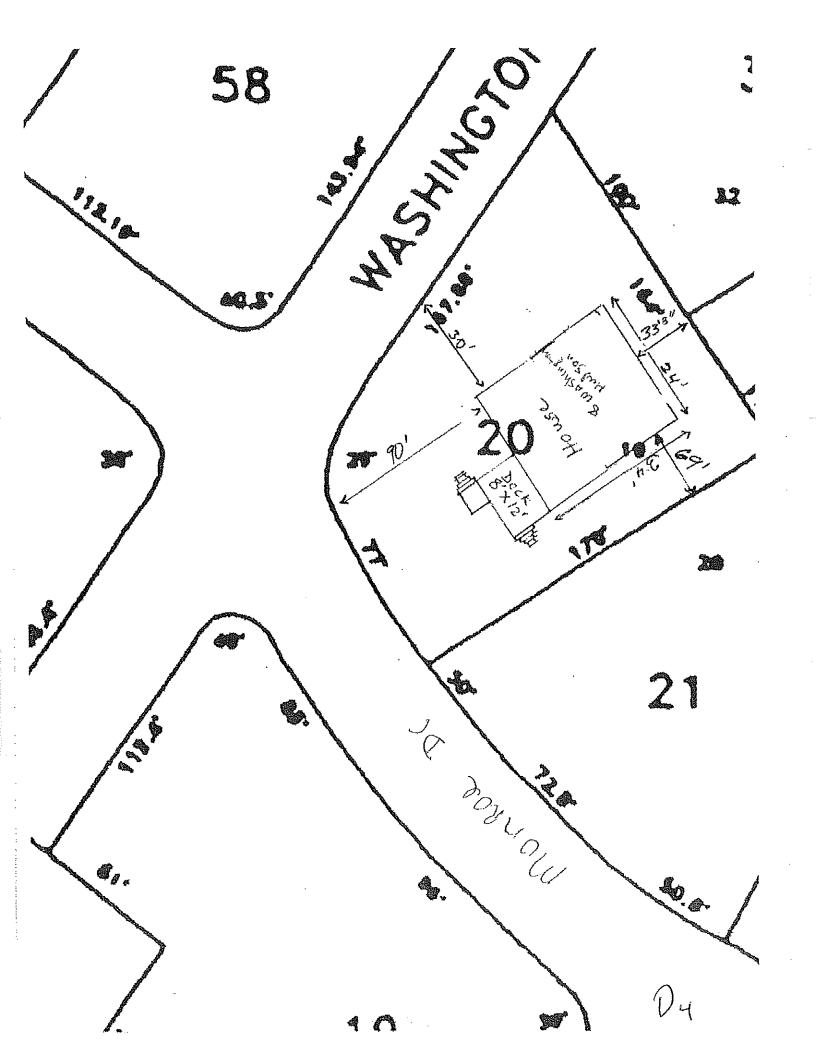

#### **NEW HEARINGS:**

- 1. Case 147-016 (02-24-22): Derry & Webster LLC, c/o Vatche Manoukian, Manager, 253 Main St., Nashua, NH requests an Appeal From An Administrative Decision for 181A Webster St., Hudson, NH to extend the Variance granted with stipulations on 01/23/2020. The renewal/extension was not filed timely by providing an application no later than 30 days prior to the variance expiration or by 12/23/2021. [Map 147, Lot 016-000, Zoned Residential-Two (R-2); HZO Article XV, Enforcement and Miscellaneous Provisions; §334-82 F, Time Limit.]
- 2. Case 168-020 (02-24-22): Paul & Sandra O'Sullivan, 8 Washington Drive, Hudson, NH requests a Variance to build a 9 ft. x 20 ft. covered porch on the front of an existing non-conforming structure (house), which encroaches the front yard setback an additional 9.3 feet, leaving 14.8 feet where 30 feet is required. [Map 168, Lot 020-000; Zoned Residential-Two (R-2); HZO Article VII, Dimensional Requirements; §334-27, Table of Minimum Dimensional Requirements and HZO Article VIII, Nonconforming Uses, Structures and Lots; §334-31.A, Alteration and expansion of nonconforming structures.]
- V. REQUEST FOR REHEARING:
- VI. REVIEW OF MINUTES:

Case 168-020 (02-24-22): Paul & Sandra O'Sullivan,

Bruce Buttrick, Zoning Administrator

and Miscellaneous Provisions; §334-82 F, Time Limit.]

8 Washington Drive, Hudson, NH requests a Variance to build a 9 ft. x 20 ft. covered porch on the front of an existing nonconforming structure (house), which encroaches the front yard setback an additional 9.3 feet, leaving 14.8 feet where 30 feet is required. [Map 168, Lot 020-000; Zoned Residential-Two (R-2); HZO Article VII, Dimensional Requirements; §334-27, Table of Minimum Dimensional Requirements and HZO Article VIII, Nonconforming Uses, Structures and Lots; §334-31.A, Alteration and expansion of nonconforming structures.]