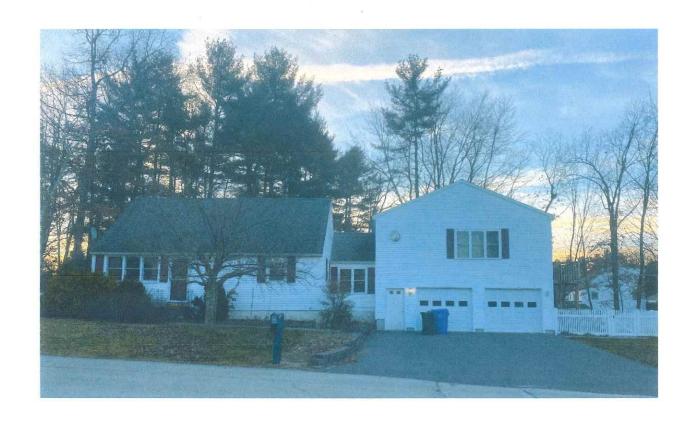

Case 168-020 (02-24-22): Paul & Sandra O'Sullivan,

Bruce Buttrick, Zoning Administrator

and Miscellaneous Provisions; §334-82 F, Time Limit.]

8 Washington Drive, Hudson, NH requests a Variance to build a 9 ft. x 20 ft. covered porch on the front of an existing nonconforming structure (house), which encroaches the front yard setback an additional 9.3 feet, leaving 14.8 feet where 30 feet is required. [Map 168, Lot 020-000; Zoned Residential-Two (R-2); HZO Article VII, Dimensional Requirements; §334-27, Table of Minimum Dimensional Requirements and HZO Article VIII, Nonconforming Uses, Structures and Lots; §334-31.A, Alteration and expansion of nonconforming structures.]