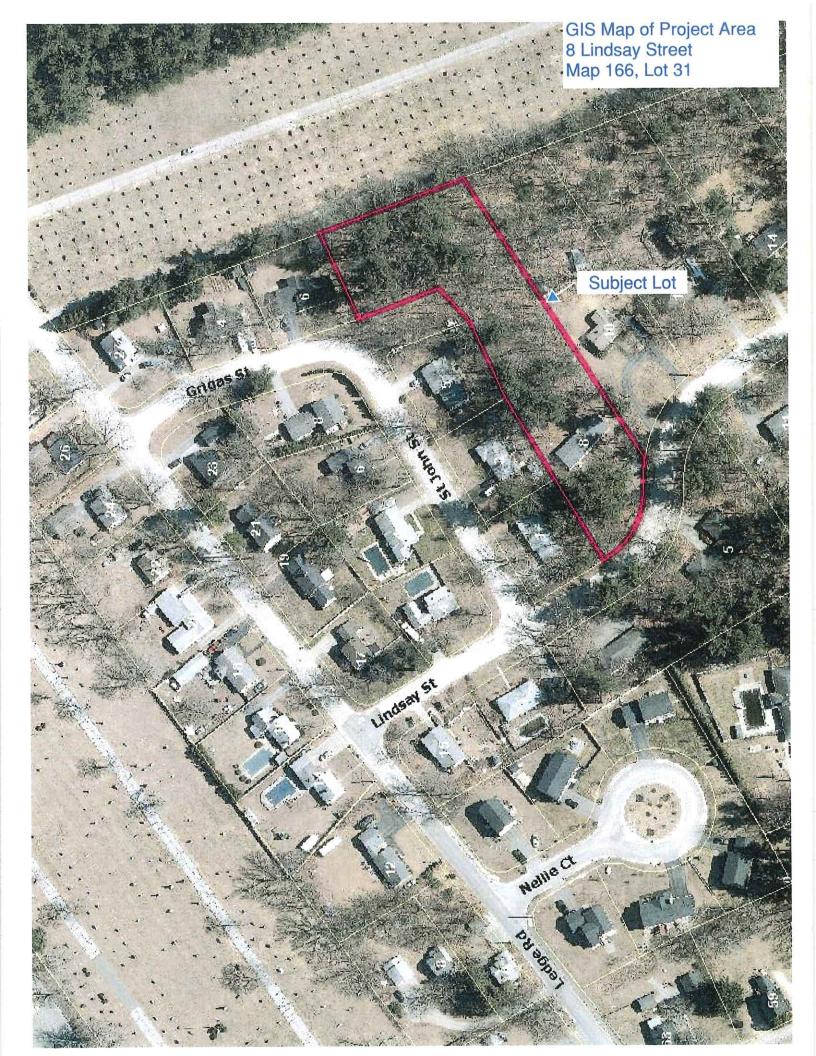

## Land Use Division

Zoning Administrator Staff Report 2-1-22
Meeting Date: February 24, 2022

(Deferred from January 27, 2022) (Deferred from October 28, 2021)

Case 166-031 (2-24-22): Daniel Flores of SFC Engineering, 183 Rockingham Road Unit 3, East Windham NH 03087 requests the following:

A variance to Article VII, Section 334-27.1 D: to allow the creation of a new lot that has insufficient required frontage on a class V or better portion off **Grigas St**. Map 166, Lot 031, **8 Lindsay St**, Zoned Town Residence (TR).

Address: 8 Lindsay St

Zoning district: Town Residence (TR)

#### **Summary:**

Applicant wishes to subdivide the current lot, with a new lot having access from Grigas and St John St. The Zoning Ordinance requires frontage to be from a Class V or better [§334-27.1 (D)].

#### **Zoning Ordinance requirements:**

The remaining "parent" lot (off Lindsay St) with the existing structure/(2 family) use needs to be a minimum of 40,000 sqft. As this property is currently "existing non-conforming" as a two family use.

The new lot with proposed frontage off Grigas St "leg" needs to be a minimum of 10,000 sqft and only for a single family use.

#### **Zoning Ordinance restrictions:**

The proposed lot off the Grigas St "leg" is not a class V or better road, thus a variance would be needed from: §334-27.1 General requirements D. Frontage shall be measured in a continuous