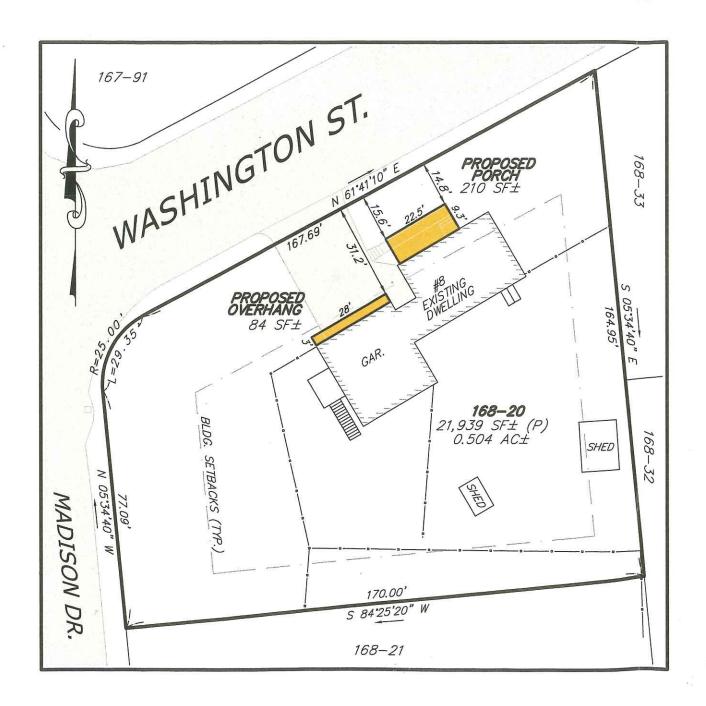

#### **NEW HEARINGS:**

- 1. Case 147-016 (02-24-22): Derry & Webster LLC, c/o Vatche Manoukian, Manager, 253 Main St., Nashua, NH requests an Appeal From An Administrative Decision for 181A Webster St., Hudson, NH to extend the Variance granted with stipulations on 01/23/2020. The renewal/extension was not filed timely by providing an application no later than 30 days prior to the variance expiration or by 12/23/2021. [Map 147, Lot 016-000, Zoned Residential-Two (R-2); HZO Article XV, Enforcement and Miscellaneous Provisions; §334-82 F, Time Limit.]
- 2. Case 168-020 (02-24-22): Paul & Sandra O'Sullivan, 8 Washington Drive, Hudson, NH requests a Variance to build a 9 ft. x 20 ft. covered porch on the front of an existing non-conforming structure (house), which encroaches the front yard setback an additional 9.3 feet, leaving 14.8 feet where 30 feet is required. [Map 168, Lot 020-000; Zoned Residential-Two (R-2); HZO Article VII, Dimensional Requirements; §334-27, Table of Minimum Dimensional Requirements and HZO Article VIII, Nonconforming Uses, Structures and Lots; §334-31.A, Alteration and expansion of nonconforming structures.]
- V. REQUEST FOR REHEARING:
- VI. REVIEW OF MINUTES:

Case 168-020 (02-24-22): Paul & Sandra O'Sullivan,

Bruce Buttrick, Zoning Administrator

and Miscellaneous Provisions; §334-82 F, Time Limit.]

8 Washington Drive, Hudson, NH requests a Variance to build a 9 ft. x 20 ft. covered porch on the front of an existing nonconforming structure (house), which encroaches the front yard setback an additional 9.3 feet, leaving 14.8 feet where 30 feet is required. [Map 168, Lot 020-000; Zoned Residential-Two (R-2); HZO Article VII, Dimensional Requirements; §334-27, Table of Minimum Dimensional Requirements and HZO Article VIII, Nonconforming Uses, Structures and Lots; §334-31.A, Alteration and expansion of nonconforming structures.]