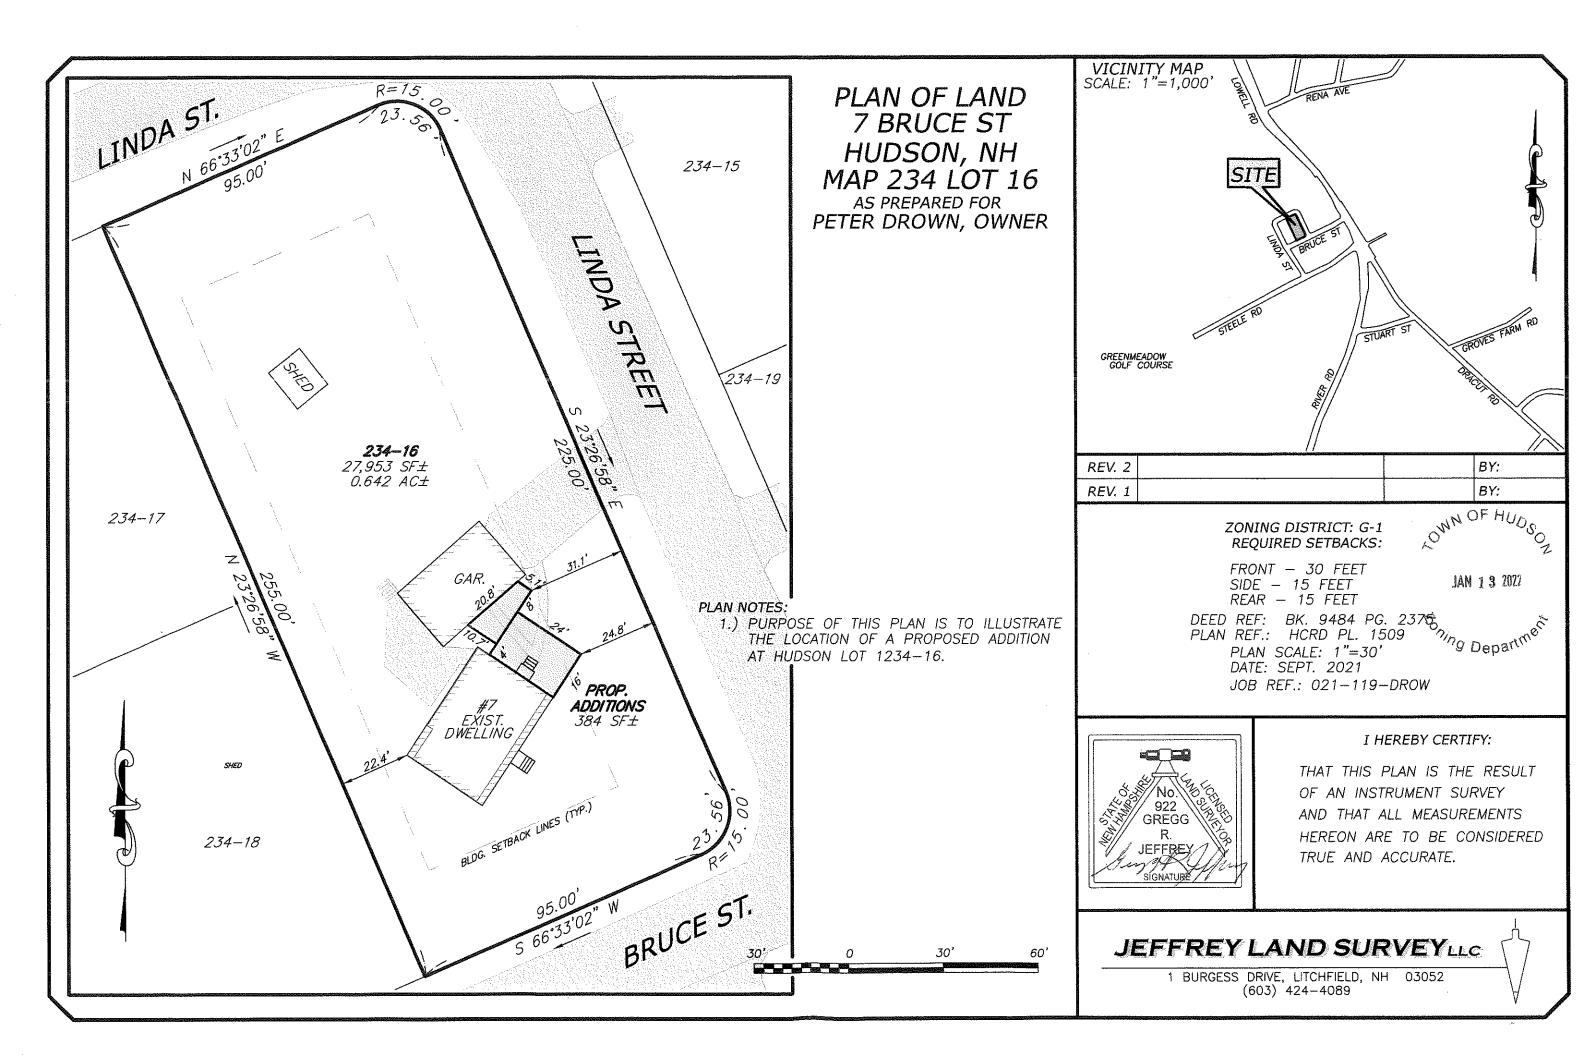

- I. CONSULTATION WITH TOWN COUNSEL (non-public) per RSA 91-A:2 I (b) START 6:30 PM
- II. CALL TO ORDER
- III. PLEDGE OF ALLEGIANCE
- IV. PUBLIC HEARINGS OF SCHEDULED APPLICATIONS BEFORE THE BOARD: 7:00 PM CONTINUED/DEFERRED HEARINGS:
  - 1. Case 166-031 (02-24-22) (deferred from 01-27-22): Daniel M. Flores, PE of SFC Engineering Partnership, Inc., 183 Rockingham Rd, Unit 3 East, Windham NH 03087 requests a Variance for 8 Lindsay St., Hudson, NH for relief from HZO Article VII, Dimensional Requirements; § 334-27.1 D, General Requirements: to allow the creation of a new lot that has insufficient required frontage on a class V or better portion off Grigas St. [Map 166, Lot 031-000, Zoned Town Residence (TR).]
  - 2. Case 234-016 (02-24-22) (deferred from 12-09-21): Peter & Joyce Drown, 7 Bruce St., Hudson, NH requests a Variance to build a 16 ft. x 24 ft. addition, which encroaches a front yard setback 5.2 feet leaving 24.8 feet where 30 feet is required due to a corner lot with 3 (three) front yard setbacks. [Map 234, Lot 016-000; Zoned General-One (G-1); HZO Article VII, Dimensional Requirements; §334-27, Table of Minimum Dimensional Requirements.]

## Land Use Division

Zoning Administrator Staff Report 2-1-22
Meeting Date: February 24, 2022

(Deferred from January 27, 2022) (Deferred from October 28, 2021)

Case 166-031 (2-24-22): Daniel Flores of SFC Engineering, 183 Rockingham Road Unit 3, East Windham NH 03087 requests the following:

A variance to Article VII, Section 334-27.1 D: to allow the creation of a new lot that has insufficient required frontage on a class V or better portion off **Grigas St**. Map 166, Lot 031, **8 Lindsay St**, Zoned Town Residence (TR).

#### **Summary:**

Applicant wishes to subdivide the current lot, with a new lot having access from Grigas and St John St. The Zoning Ordinance requires frontage to be from a Class V or better [§334-27.1 (D)].

#### Property description:

This is a lot of record, with an existing non-conforming use as a two family created with permit #102-82 Sept 24, 1981. The minimum lot requirements were 40,000 sqft (with town water and sewer).

#### **Zoning Ordinance requirements:**

The remaining "parent" lot (off Lindsay St) with the existing structure/(2 family) use needs to be a minimum of 40,000 sqft. As this property is currently "existing non-conforming" as a two family use.

The new lot with proposed frontage off Grigas St "leg" needs to be a minimum of 10,000 sqft and only for a single family use.

#### **Zoning Ordinance restrictions:**

The proposed lot off the Grigas St "leg" is not a class V or better road, thus a variance would be needed from: §334-27.1 General requirements D. Frontage shall be measured in a continuous