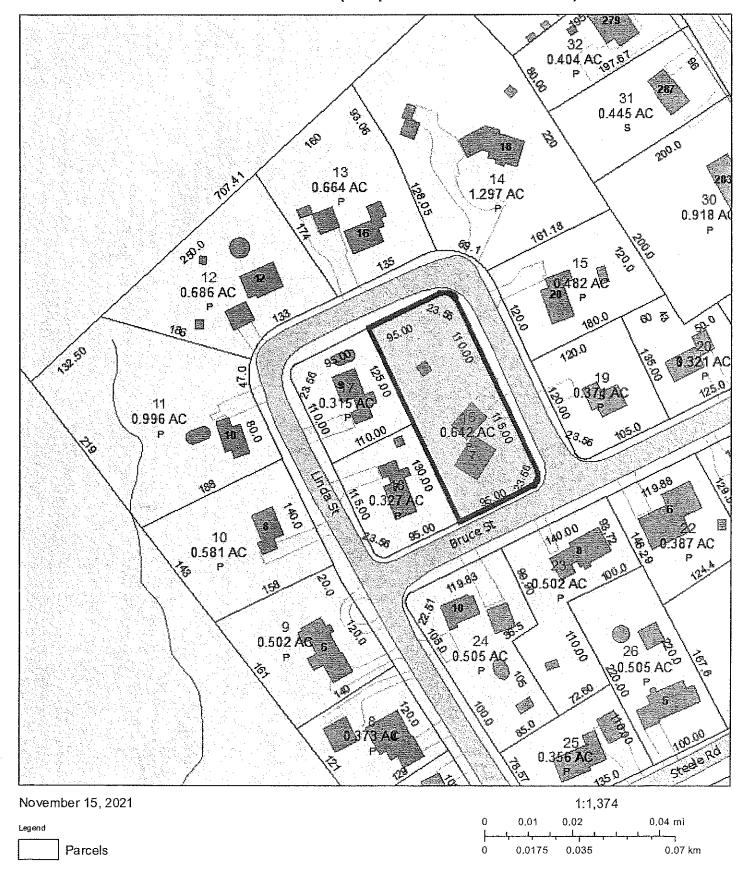

- I. CONSULTATION WITH TOWN COUNSEL (non-public) per RSA 91-A:2 I (b) START 6:30 PM
- II. CALL TO ORDER
- III. PLEDGE OF ALLEGIANCE
- IV. PUBLIC HEARINGS OF SCHEDULED APPLICATIONS BEFORE THE BOARD: 7:00 PM CONTINUED/DEFERRED HEARINGS:
  - 1. Case 166-031 (02-24-22) (deferred from 01-27-22): Daniel M. Flores, PE of SFC Engineering Partnership, Inc., 183 Rockingham Rd, Unit 3 East, Windham NH 03087 requests a Variance for 8 Lindsay St., Hudson, NH for relief from HZO Article VII, Dimensional Requirements; § 334-27.1 D, General Requirements: to allow the creation of a new lot that has insufficient required frontage on a class V or better portion off Grigas St. [Map 166, Lot 031-000, Zoned Town Residence (TR).]
  - 2. Case 234-016 (02-24-22) (deferred from 12-09-21): Peter & Joyce Drown, 7 Bruce St., Hudson, NH requests a Variance to build a 16 ft. x 24 ft. addition, which encroaches a front yard setback 5.2 feet leaving 24.8 feet where 30 feet is required due to a corner lot with 3 (three) front yard setbacks. [Map 234, Lot 016-000; Zoned General-One (G-1); HZO Article VII, Dimensional Requirements; §334-27, Table of Minimum Dimensional Requirements.]