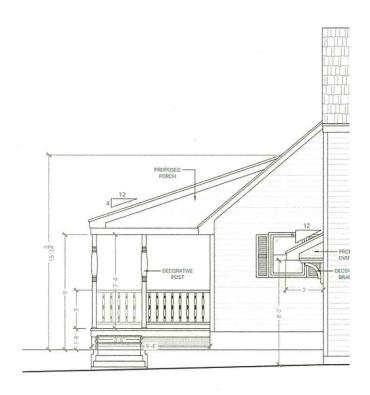

Case 168-020 (02-24-22): Paul & Sandra O'Sullivan,

Bruce Buttrick, Zoning Administrator

and Miscellaneous Provisions; §334-82 F, Time Limit.]

8 Washington Drive, Hudson, NH requests a Variance to build a 9 ft. x 20 ft. covered porch on the front of an existing nonconforming structure (house), which encroaches the front yard setback an additional 9.3 feet, leaving 14.8 feet where 30 feet is required. [Map 168, Lot 020-000; Zoned Residential-Two (R-2); HZO Article VII, Dimensional Requirements; §334-27, Table of Minimum Dimensional Requirements and HZO Article VIII, Nonconforming Uses, Structures and Lots; §334-31.A, Alteration and expansion of nonconforming structures.]