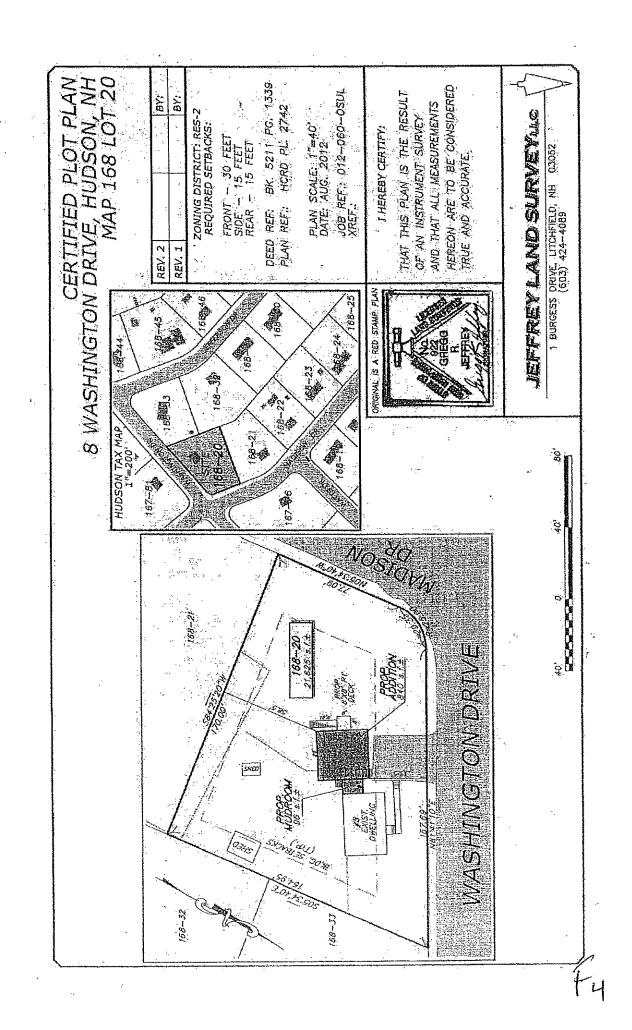

#### **NEW HEARINGS:**

- 1. Case 147-016 (02-24-22): Derry & Webster LLC, c/o Vatche Manoukian, Manager, 253 Main St., Nashua, NH requests an Appeal From An Administrative Decision for 181A Webster St., Hudson, NH to extend the Variance granted with stipulations on 01/23/2020. The renewal/extension was not filed timely by providing an application no later than 30 days prior to the variance expiration or by 12/23/2021. [Map 147, Lot 016-000, Zoned Residential-Two (R-2); HZO Article XV, Enforcement and Miscellaneous Provisions; §334-82 F, Time Limit.]
- 2. Case 168-020 (02-24-22): Paul & Sandra O'Sullivan, 8 Washington Drive, Hudson, NH requests a Variance to build a 9 ft. x 20 ft. covered porch on the front of an existing non-conforming structure (house), which encroaches the front yard setback an additional 9.3 feet, leaving 14.8 feet where 30 feet is required. [Map 168, Lot 020-000; Zoned Residential-Two (R-2); HZO Article VII, Dimensional Requirements; §334-27, Table of Minimum Dimensional Requirements and HZO Article VIII, Nonconforming Uses, Structures and Lots; §334-31.A, Alteration and expansion of nonconforming structures.]
- V. REQUEST FOR REHEARING:
- VI. REVIEW OF MINUTES:

Case 168-020 (02-24-22): Paul & Sandra O'Sullivan,

Bruce Buttrick, Zoning Administrator

and Miscellaneous Provisions; §334-82 F, Time Limit.]

8 Washington Drive, Hudson, NH requests a Variance to build a 9 ft. x 20 ft. covered porch on the front of an existing nonconforming structure (house), which encroaches the front yard setback an additional 9.3 feet, leaving 14.8 feet where 30 feet is required. [Map 168, Lot 020-000; Zoned Residential-Two (R-2); HZO Article VII, Dimensional Requirements; §334-27, Table of Minimum Dimensional Requirements and HZO Article VIII, Nonconforming Uses, Structures and Lots; §334-31.A, Alteration and expansion of nonconforming structures.]