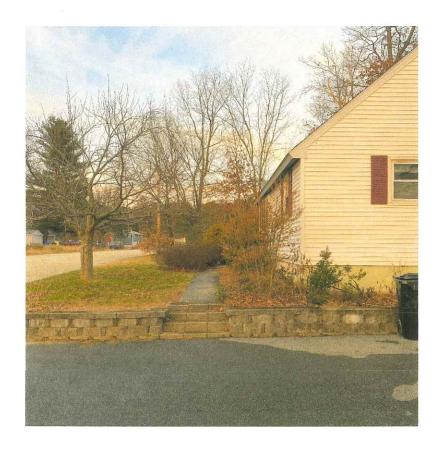

Case 168-020 (02-24-22): Paul & Sandra O'Sullivan,

Bruce Buttrick, Zoning Administrator

and Miscellaneous Provisions; §334-82 F, Time Limit.]

8 Washington Drive, Hudson, NH requests a Variance to build a 9 ft. x 20 ft. covered porch on the front of an existing nonconforming structure (house), which encroaches the front yard setback an additional 9.3 feet, leaving 14.8 feet where 30 feet is required. [Map 168, Lot 020-000; Zoned Residential-Two (R-2); HZO Article VII, Dimensional Requirements; §334-27, Table of Minimum Dimensional Requirements and HZO Article VIII, Nonconforming Uses, Structures and Lots; §334-31.A, Alteration and expansion of nonconforming structures.]