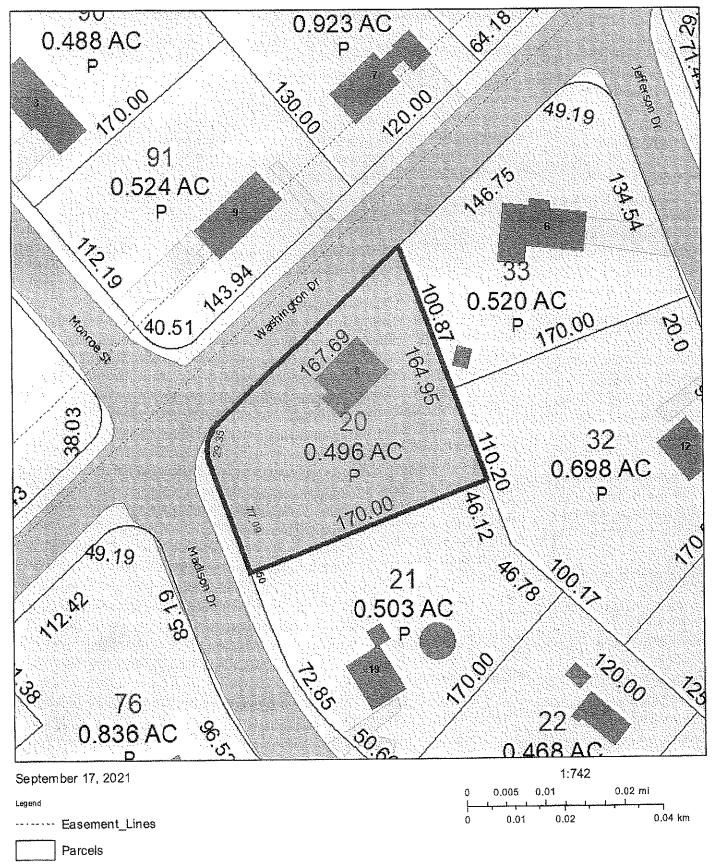

#### **NEW HEARINGS:**

- 1. Case 147-016 (02-24-22): Derry & Webster LLC, c/o Vatche Manoukian, Manager, 253 Main St., Nashua, NH requests an Appeal From An Administrative Decision for 181A Webster St., Hudson, NH to extend the Variance granted with stipulations on 01/23/2020. The renewal/extension was not filed timely by providing an application no later than 30 days prior to the variance expiration or by 12/23/2021. [Map 147, Lot 016-000, Zoned Residential-Two (R-2); HZO Article XV, Enforcement and Miscellaneous Provisions; §334-82 F, Time Limit.]
- 2. Case 168-020 (02-24-22): Paul & Sandra O'Sullivan, 8 Washington Drive, Hudson, NH requests a Variance to build a 9 ft. x 20 ft. covered porch on the front of an existing non-conforming structure (house), which encroaches the front yard setback an additional 9.3 feet, leaving 14.8 feet where 30 feet is required. [Map 168, Lot 020-000; Zoned Residential-Two (R-2); HZO Article VII, Dimensional Requirements; §334-27, Table of Minimum Dimensional Requirements and HZO Article VIII, Nonconforming Uses, Structures and Lots; §334-31.A, Alteration and expansion of nonconforming structures.]
- V. REQUEST FOR REHEARING:
- VI. REVIEW OF MINUTES:

Case 168-020 (02-24-22): Paul & Sandra O'Sullivan,

Bruce Buttrick, Zoning Administrator

and Miscellaneous Provisions; §334-82 F, Time Limit.]

8 Washington Drive, Hudson, NH requests a Variance to build a 9 ft. x 20 ft. covered porch on the front of an existing nonconforming structure (house), which encroaches the front yard setback an additional 9.3 feet, leaving 14.8 feet where 30 feet is required. [Map 168, Lot 020-000; Zoned Residential-Two (R-2); HZO Article VII, Dimensional Requirements; §334-27, Table of Minimum Dimensional Requirements and HZO Article VIII, Nonconforming Uses, Structures and Lots; §334-31.A, Alteration and expansion of nonconforming structures.]