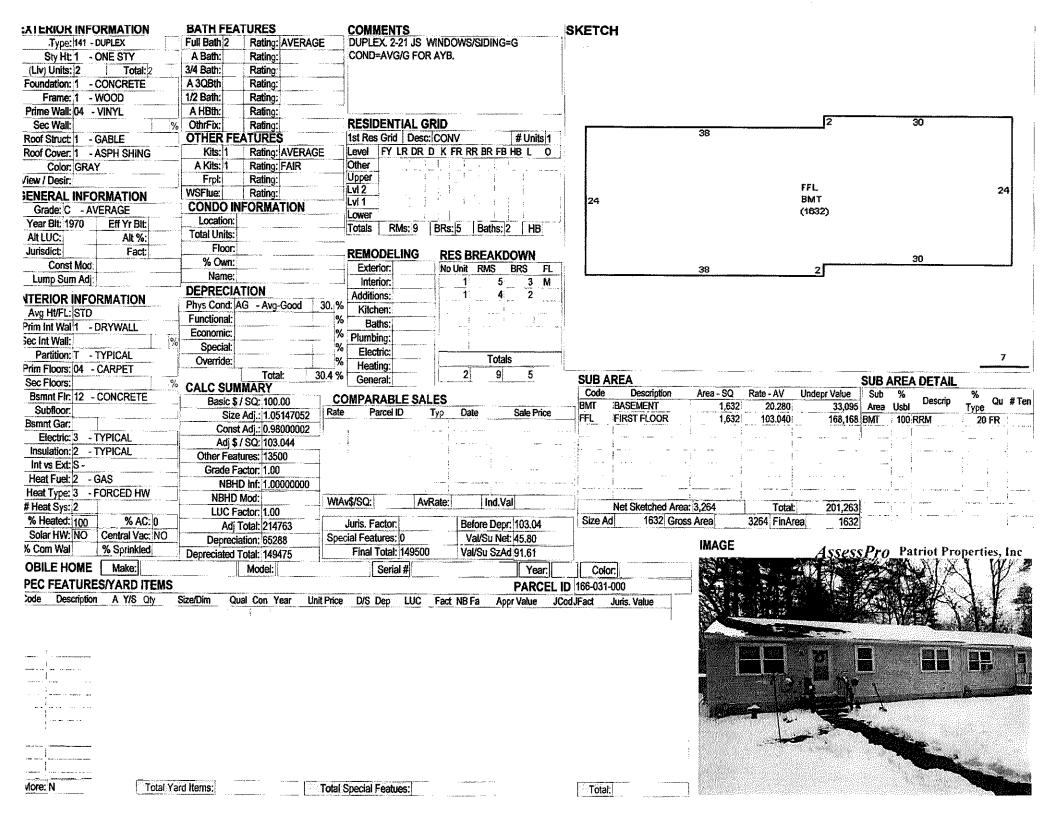

#### Property description:

This is a lot of record, with an existing non-conforming use as a two family created with permit #102-82 Sept 24, 1981. The minimum lot requirements were 40,000 sqft (with town water and sewer).

#### **LAND USE HISTORY:**

B.P. #102-82 Construct Duplex issued Sept 24, 1982 4/4/1985 ZBA Variance request for additional Duplex - Denied

### **ASSESSING HISTORY:**

Duplex