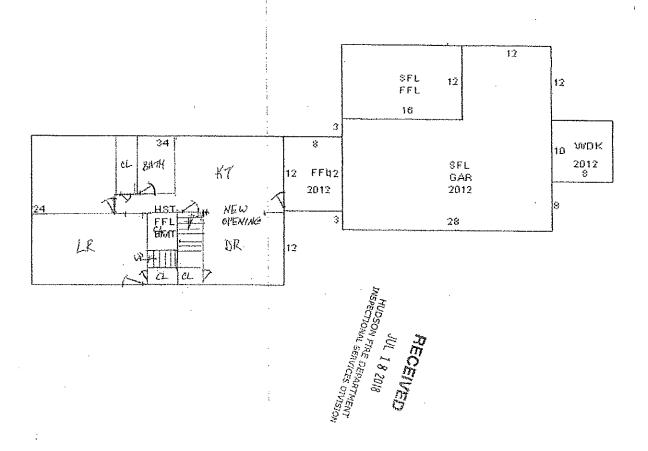

Case 168-020 (02-24-22): Paul & Sandra O'Sullivan,

Bruce Buttrick, Zoning Administrator

and Miscellaneous Provisions; §334-82 F, Time Limit.]

8 Washington Drive, Hudson, NH requests a Variance to build a 9 ft. x 20 ft. covered porch on the front of an existing nonconforming structure (house), which encroaches the front yard setback an additional 9.3 feet, leaving 14.8 feet where 30 feet is required. [Map 168, Lot 020-000; Zoned Residential-Two (R-2); HZO Article VII, Dimensional Requirements; §334-27, Table of Minimum Dimensional Requirements and HZO Article VIII, Nonconforming Uses, Structures and Lots; §334-31.A, Alteration and expansion of nonconforming structures.]