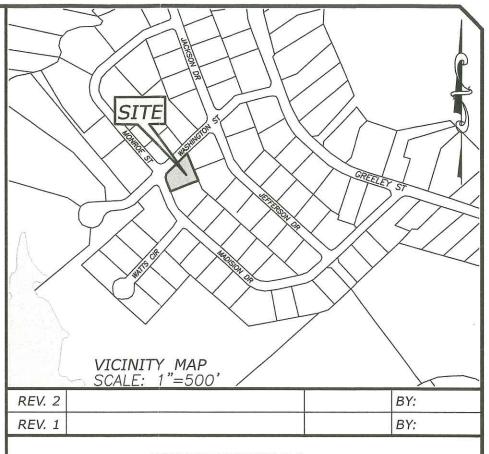

## Land Use Division

Zoning Administrator Staff Report 2-1-22
Meeting Date: February 24, 2022

(Deferred from January 27, 2022) (Deferred from October 28, 2021)

Case 166-031 (2-24-22): Daniel Flores of SFC Engineering, 183 Rockingham Road Unit 3, East Windham NH 03087 requests the following:

A variance to Article VII, Section 334-27.1 D: to allow the creation of a new lot that has insufficient required frontage on a class V or better portion off **Grigas St**. Map 166, Lot 031, **8 Lindsay St**, Zoned Town Residence (TR).

Address: 8 Lindsay St

Zoning district: Town Residence (TR)

#### **Summary:**

Applicant wishes to subdivide the current lot, with a new lot having access from Grigas and St John St. The Zoning Ordinance requires frontage to be from a Class V or better [§334-27.1 (D)].

NOTE: The October 28, 2022 mtg was deferred to January 27, 2022 (to February 24, 2022) to allow the ZBA to gather questions/concerns for Town Counsel to answer. There will be a non-public session mtg with the ZBA with Town Counsel to discuss the legal opinion offered from Town Counsel.

#### Property description:

This is a lot of record, with an existing non-conforming use as a two family created with permit #102-82 Sept 24, 1981. The minimum lot requirements were 40,000 sqft (with town water and sewer).

#### **Zoning Ordinance requirements:**

The remaining "parent" lot (off Lindsay St) with the existing structure/(2 family) use needs to be a minimum of 40,000 sqft. As this property is currently "existing non-conforming" as a two family use.

The new lot with proposed frontage off Grigas St "leg" needs to be a minimum of 10,000 sqft and only for a single family use.

#### **Zoning Ordinance restrictions:**

The proposed lot off the Grigas St "leg" is not a class V or better road, thus a variance would be needed from: §334-27.1 General requirements D. Frontage shall be measured in a continuous