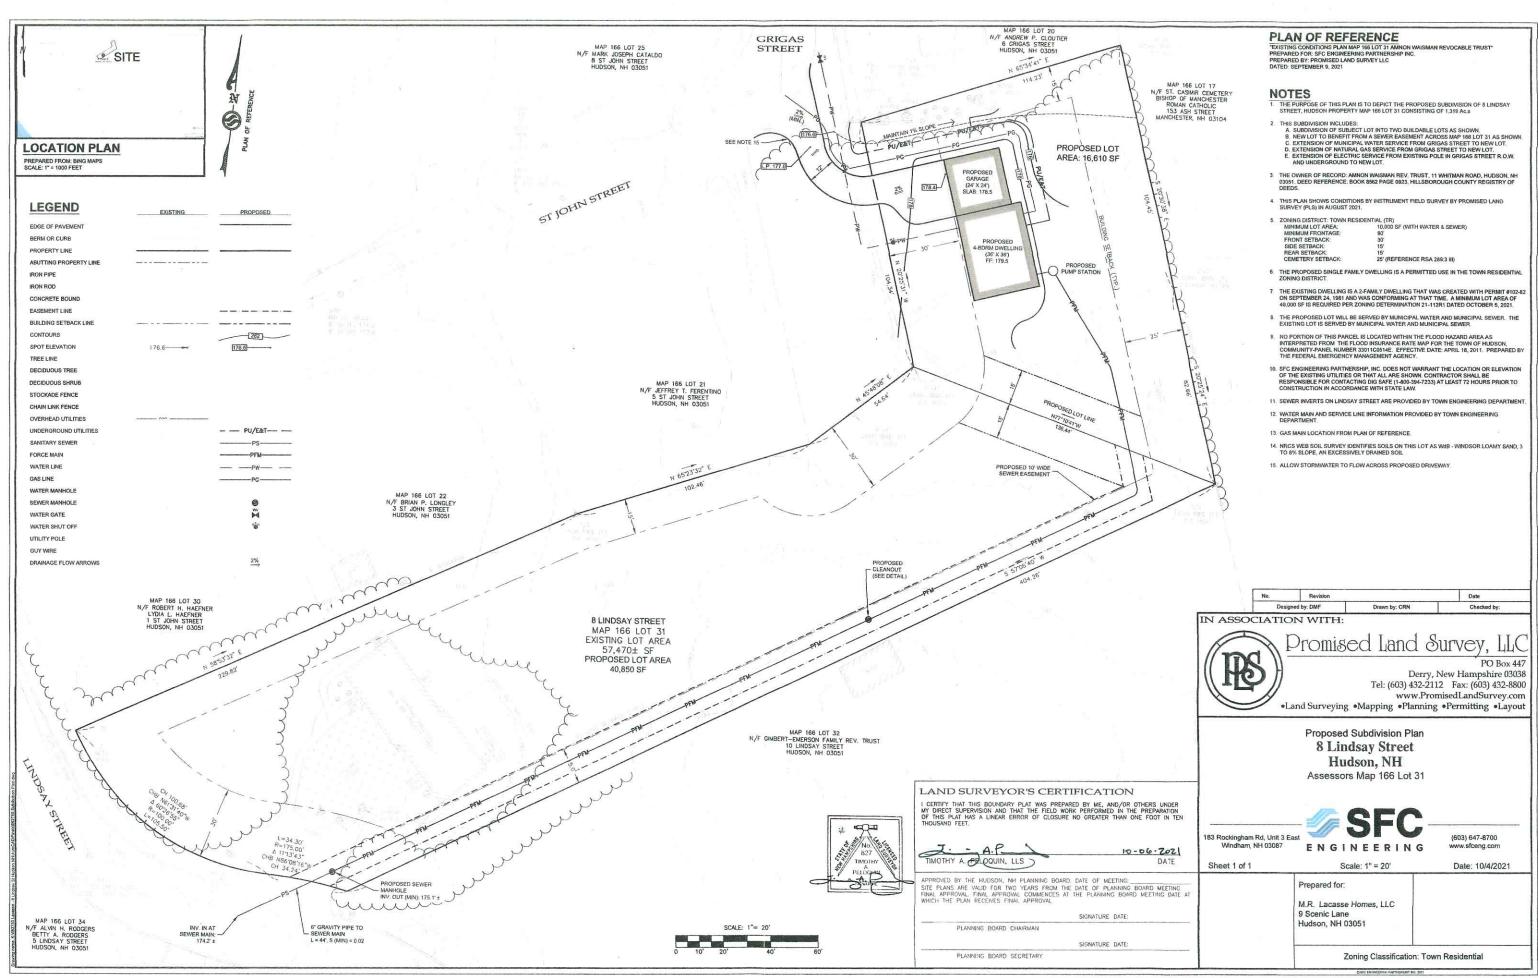

## Land Use Division

Zoning Administrator Staff Report 2-1-22
Meeting Date: February 24, 2022

(Deferred from January 27, 2022) (Deferred from October 28, 2021)

Case 166-031 (2-24-22): Daniel Flores of SFC Engineering, 183 Rockingham Road Unit 3, East Windham NH 03087 requests the following:

A variance to Article VII, Section 334-27.1 D: to allow the creation of a new lot that has insufficient required frontage on a class V or better portion off **Grigas St**. Map 166, Lot 031, **8 Lindsay St**, Zoned Town Residence (TR).

Address: 8 Lindsay St

Zoning district: Town Residence (TR)

#### **Summary:**

Applicant wishes to subdivide the current lot, with a new lot having access from Grigas and St John St. The Zoning Ordinance requires frontage to be from a Class V or better [§334-27.1 (D)].

#### Property description:

This is a lot of record, with an existing non-conforming use as a two family created with permit #102-82 Sept 24, 1981. The minimum lot requirements were 40,000 sqft (with town water and sewer).

#### **Zoning Ordinance requirements:**

The remaining "parent" lot (off Lindsay St) with the existing structure/(2 family) use needs to be a minimum of 40,000 sqft. As this property is currently "existing non-conforming" as a two family use.

The new lot with proposed frontage off Grigas St "leg" needs to be a minimum of 10,000 sqft and only for a single family use.

#### **Zoning Ordinance restrictions:**

The proposed lot off the Grigas St "leg" is not a class V or better road, thus a variance would be needed from: §334-27.1 General requirements D. Frontage shall be measured in a continuous

line along the sideline of a Class V or better street between the points of intersection of the side lot lines with the street. If a lot has frontage on more than one street, the frontage on one street only may be used to satisfy the minimum lot frontage.

**Reference:** §334-6 <u>Definitions</u>: FRONTAGE -The distance measured along the FRONT LOT LINE between points of intersection with the SIDE LOT LINES. FRONTAGE along cul-de-sac roadways (HIGHWAYS) shall be measured at the appropriate yard building SETBACK depth from the FRONT LOT LINE between the points of intersection with the SIDE LOT LINES. "FRONTAGE" shall be contiguous and measured along the joining boundary of the FRONT LOT LINE and a Class V or better public RIGHT-OF-WAY. Lot lines bordering limited access roads cannot be considered "FRONTAGE." FRONTAGE shall be capable of providing ACCESS.