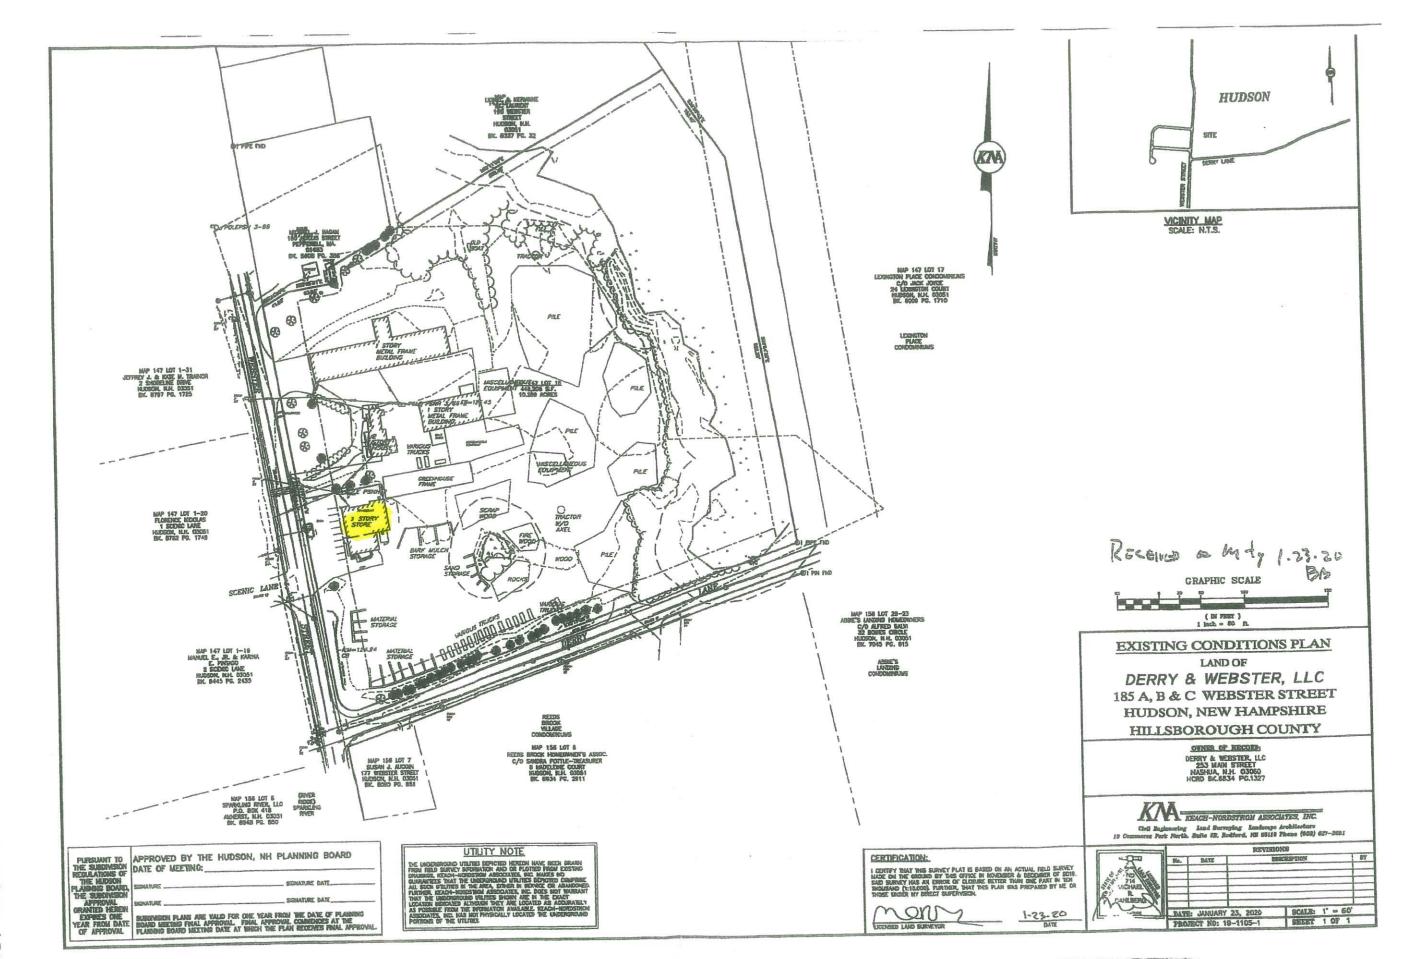

#### **NEW HEARINGS:**

- 1. Case 147-016 (02-24-22): Derry & Webster LLC, c/o Vatche Manoukian, Manager, 253 Main St., Nashua, NH requests an Appeal From An Administrative Decision for 181A Webster St., Hudson, NH to extend the Variance granted with stipulations on 01/23/2020. The renewal/extension was not filed timely by providing an application no later than 30 days prior to the variance expiration or by 12/23/2021. [Map 147, Lot 016-000, Zoned Residential-Two (R-2); HZO Article XV, Enforcement and Miscellaneous Provisions; §334-82 F, Time Limit.]
- 2. Case 168-020 (02-24-22): Paul & Sandra O'Sullivan, 8 Washington Drive, Hudson, NH requests a Variance to build a 9 ft. x 20 ft. covered porch on the front of an existing non-conforming structure (house), which encroaches the front yard setback an additional 9.3 feet, leaving 14.8 feet where 30 feet is required. [Map 168, Lot 020-000; Zoned Residential-Two (R-2); HZO Article VII, Dimensional Requirements; §334-27, Table of Minimum Dimensional Requirements and HZO Article VIII, Nonconforming Uses, Structures and Lots; §334-31.A, Alteration and expansion of nonconforming structures.]
- V. REQUEST FOR REHEARING:
- VI. REVIEW OF MINUTES:

PUBLIC HEARING OF SCHEDULED APPLICATIONS BEFORE THE BOARD:

Case 147-016 (02-24-22): Derry & Webster LLC, c/o Vatche Manoukian, Manager, 253 Main St., Nashua, NH requests an Appeal From An Administrative Decision for 181A Webster St., Hudson, NH to extend the Variance granted with stipulations on 01/23/2020. The renewal/extension was not filed timely by providing an application no later than 30 days prior to the variance expiration or by 12/23/2021. [Map 147, Lot 016-000, Zoned Residential-Two (R-2); HZO Article XV, Enforcement