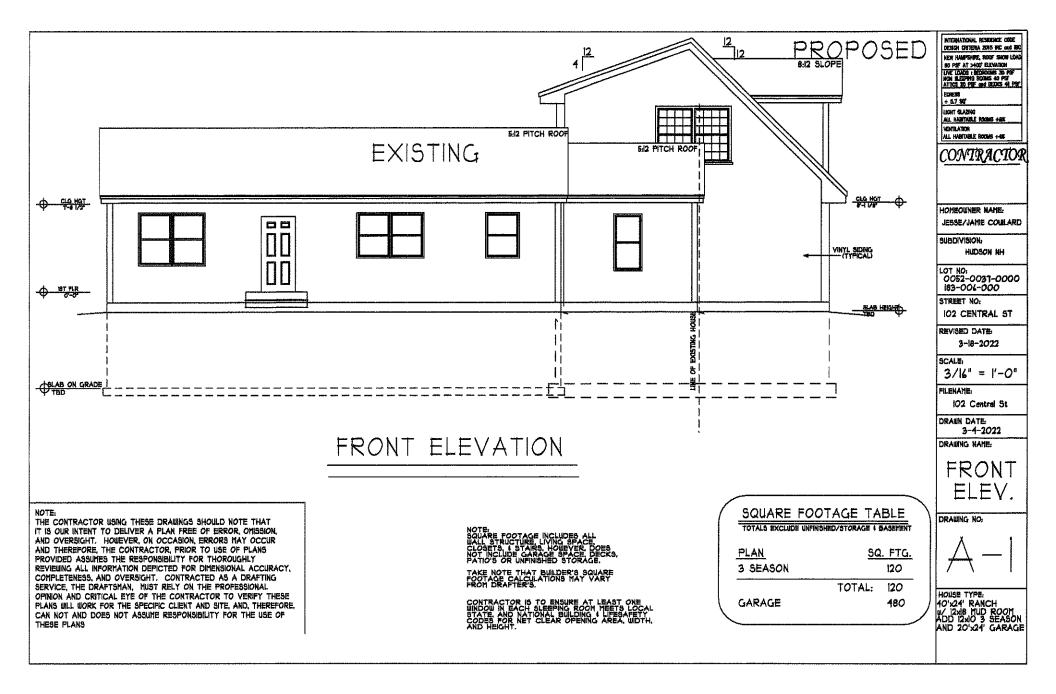

3. Case 183-006 (04-28-22): Jesse M. Couillard, 102 Central St., Hudson, NH requests a Variance to replace and expand an existing non-conforming 12 ft. x 10 ft. deck as a breezeway and build an attached 2-stall, 24 ft. x 20 ft. garage addition. Both encroach the front yard setback 12.5 feet and 21.8 feet leaving 17.5 feet and 8.2 feet respectively where 30 feet is required. [Map 183, Lot 006-000, Zoned Town Residence (TR); HZO Article VII, Dimensional Requirements; §334-27, Table of Minimum Dimensional Requirements and HZO Article VIII, Nonconforming Uses, Structures and Lots; §334-31.A Alteration and expansion of nonconforming structures.]