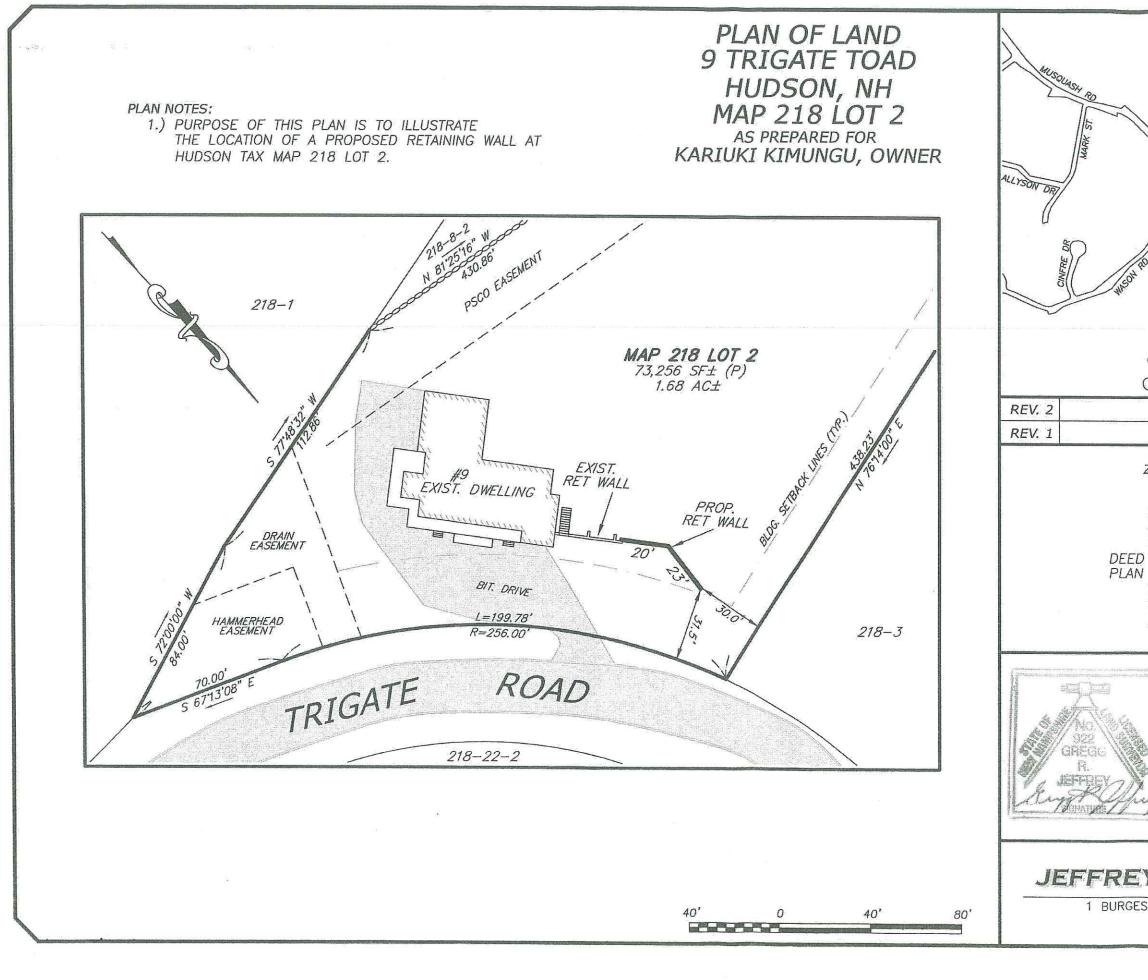

2. Case 218-002-002 (04-28-22): Kariuki P. Kimungu, 9B Trigate Rd., Hudson, NH requests a Home Occupation Special Exception to operate a home office for his business, Comfort Angels Home Care of NH LLC. [Map 218, Lot 002-002, Zoned General (G); HZO Article VI, Special Exceptions; §334-24, Home Occupations.]