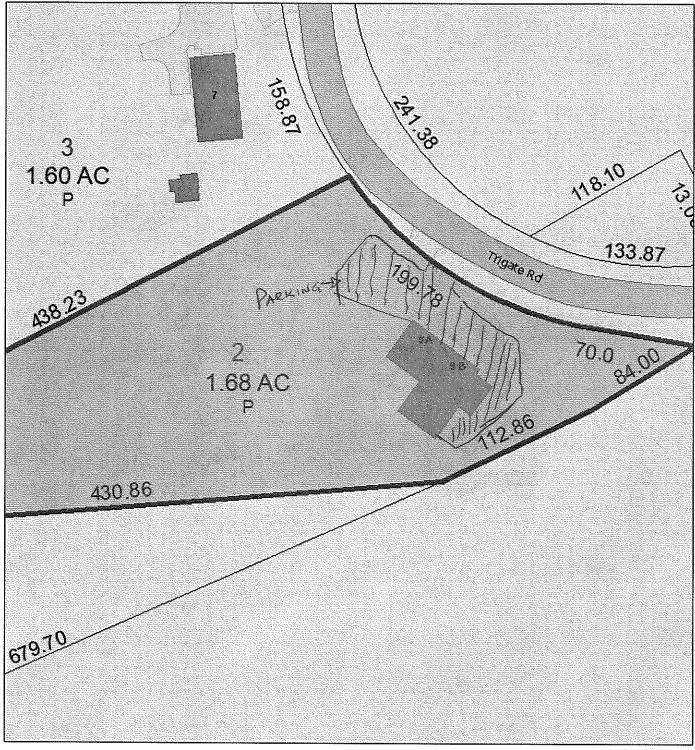

## IV. PUBLIC HEARING OF SCHEDULED APPLICATIONS BEFORE THE BOARD: 7:00 PM

- <u>Case 147-016 (04-28-22)</u>: Derry & Webster, LLC, c/o Vatche Manoukian, Manager, 253 Main St., Nashua, NH requests an extension of the Variance granted with stipulations on 01/23/2020 for 181 A Webster St., Hudson, NH to prepare food (hot & cold) on site for take-out and serve ice cream for take-out within convenience store, a use not permitted. [Map 147, Lot 016-000, Zoned Residential-Two (R-2); HZO Article XV, Enforcement and Miscellaneous Provisions; §334-82 F, Time Limit.]
- Case 218-002-002 (04-28-22): Kariuki P. Kimungu, 9B Trigate Rd., Hudson, NH requests a Home Occupation Special Exception to operate a home office for his business, Comfort Angels Home Care of NH LLC. [Map 218, Lot 002-002, Zoned General (G); HZO Article VI, Special Exceptions; §334-24, Home Occupations.]
- 3. Case 183-006 (04-28-22): Jesse M. Couillard, 102 Central St., Hudson, NH requests a Variance to replace and expand an existing non-conforming 12 ft. x 10 ft. deck as a breezeway and build an attached 2-stall, 24 ft. x 20 ft. garage addition. Both encroach the front yard setback 12.5 feet and 21.8 feet leaving 17.5 feet and 8.2 feet respectively where 30 feet is required. [Map 183, Lot 006-000, Zoned Town Residence (TR); HZO Article VII, Dimensional Requirements; §334-27, Table of Minimum Dimensional Requirements and HZO Article VIII, Nonconforming Uses, Structures and Lots; §334-31.A Alteration and expansion of nonconforming structures.]

2. Case 218-002-002 (04-28-22): Kariuki P. Kimungu, 9B Trigate Rd., Hudson, NH requests a Home Occupation Special Exception to operate a home office for his business, Comfort Angels Home Care of NH LLC. [Map 218, Lot 002-002, Zoned General (G); HZO Article VI, Special Exceptions; §334-24, Home Occupations.]