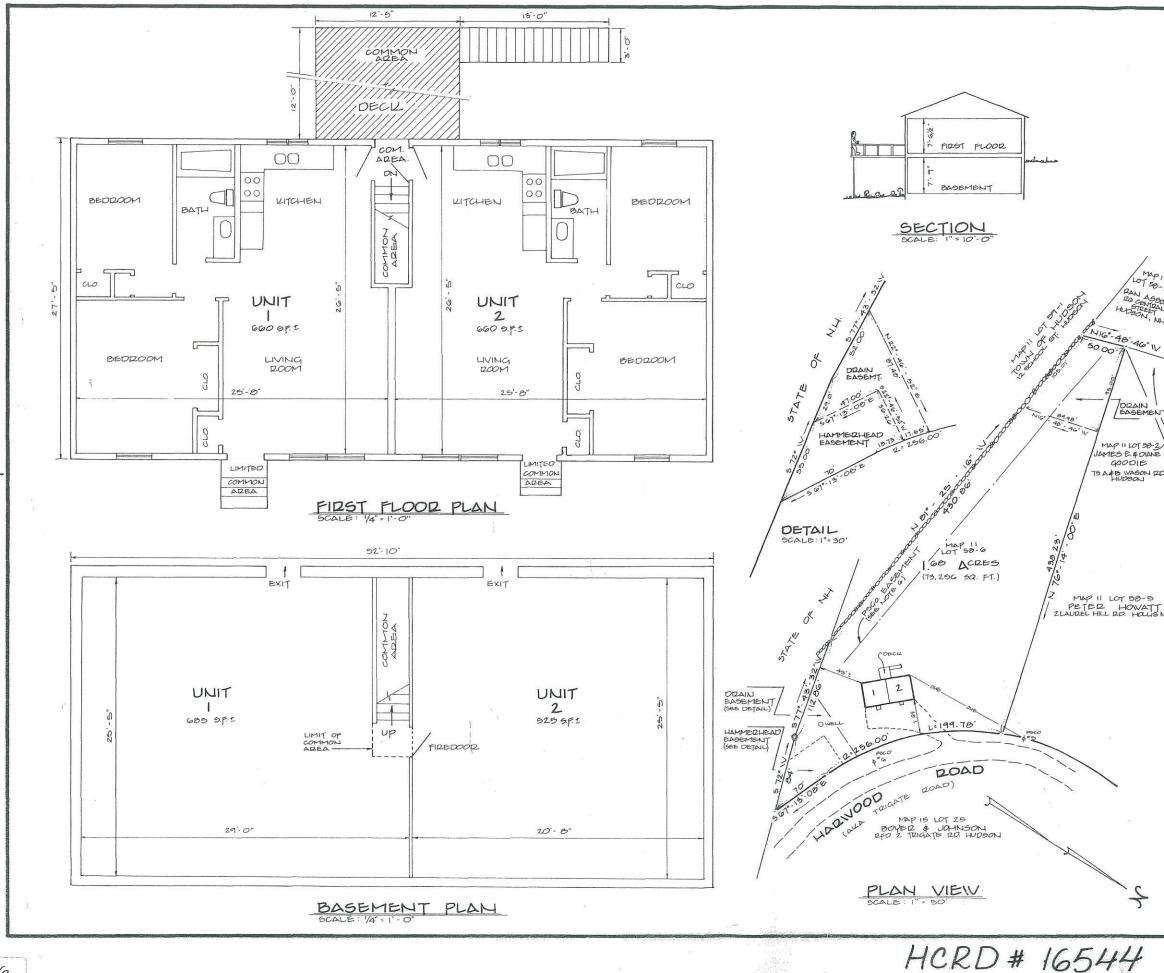

#### **CERTIFIED PLOT PLAN:**

a)//

e) (

h)

1 G

Requests other than above-ground pools, sheds, decks and use variances, the application must include a copy of a certified plot plan from a licensed land surveyor. The required plot plan shall include all of the items listed below. Pictures and construction plans will also be helpful.

(NOTE: it is the responsibility of the applicant to make sure that all of the requirements are satisfied. The application may be deferred if all items are not satisfactorily submitted).

The plot plan shall be drawn to scale on an 8 1/2" x 11" or 11" x 17" sheet with a North pointing arrow shown on the plan. The plot plan shall be up-to date and dated, and shall be no more than three years old. -23 -The plot plan shall have the signature and the name of the preparer, with his/her/their seal. The plot plan shall include lot dimensions and bearings, with any bounding streets and with any rights-of-way and their widths as a minimum, and shall be accompanied by a copy of the GIS map of the property. (NOTE: A copy of the GIS map can be obtained by visiting the town website: https://www.hudsonnh.gov/community-development/page/gis-public-use) The plot plan shall include the area (total square footage), all buffer zones, streams or other wetland bodies, and any easements (drainage, utility, etc.) The plot plan shall include all existing buildings or other structures, together with their dimensions and the distances from the lot lines, as well as any encroachments. The plot plan shall include all proposed buildings, structures, or additions, marked as "PROPOSED," together with all applicable dimensions and encroachments. The plot plan shall show the building envelope as defined from all the setbacks required by the zoning ordinance. The plot plan shall indicate all parking spaces and lanes, with dimensions.