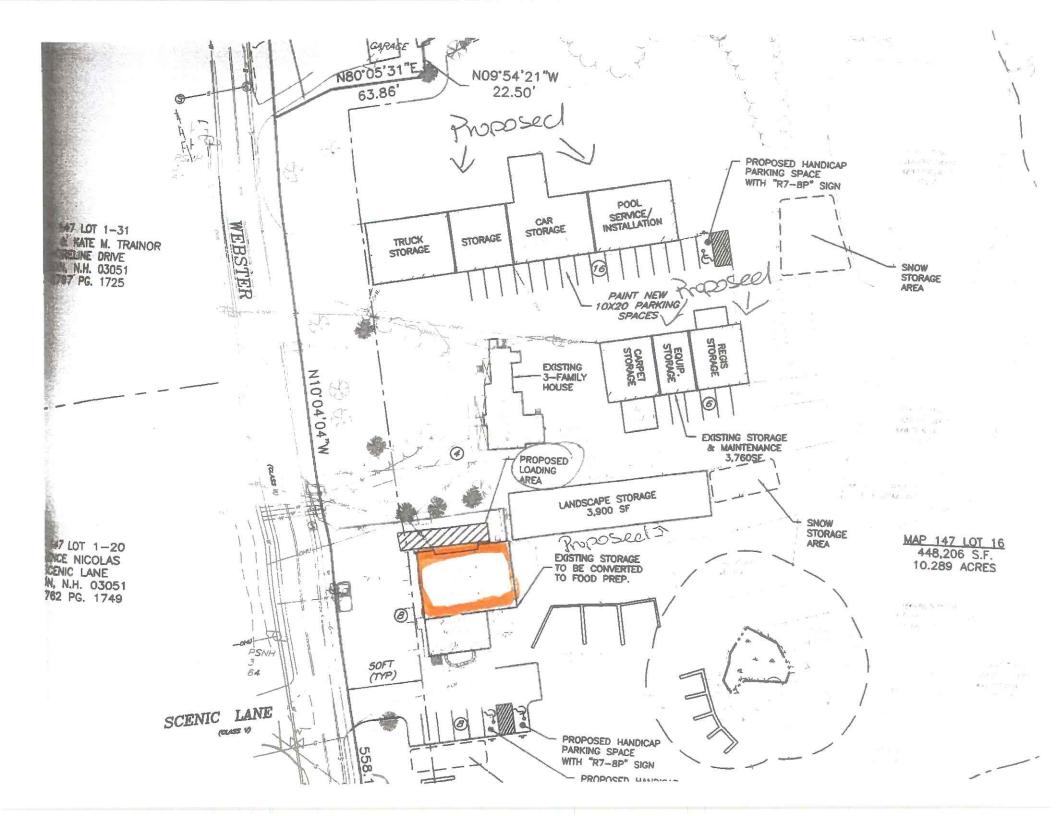

Property Owner Agent: Tony Basso, PE, Keach Nordstrom Assoc., Inc., 10 Commerce Park North, Suite 3, Bedford, NH 03110

Property Location: 181A Webster Street, Hudson, NH 03051

Action sought: Variance to prepare food (hot & cold) on site for take-out and serve ice cream for take-out within convenience store

SUBJECT: PURPOSE OF REQUEST: to propose food preparation and sales within a convenience store and associated parking. Application Acceptance & Hearing.

LOCATION: 185 WEBSTER STREET, MAP 147/LOT 016

You are hereby notified of the subject surety release request presented before the Planning Board and the following action: