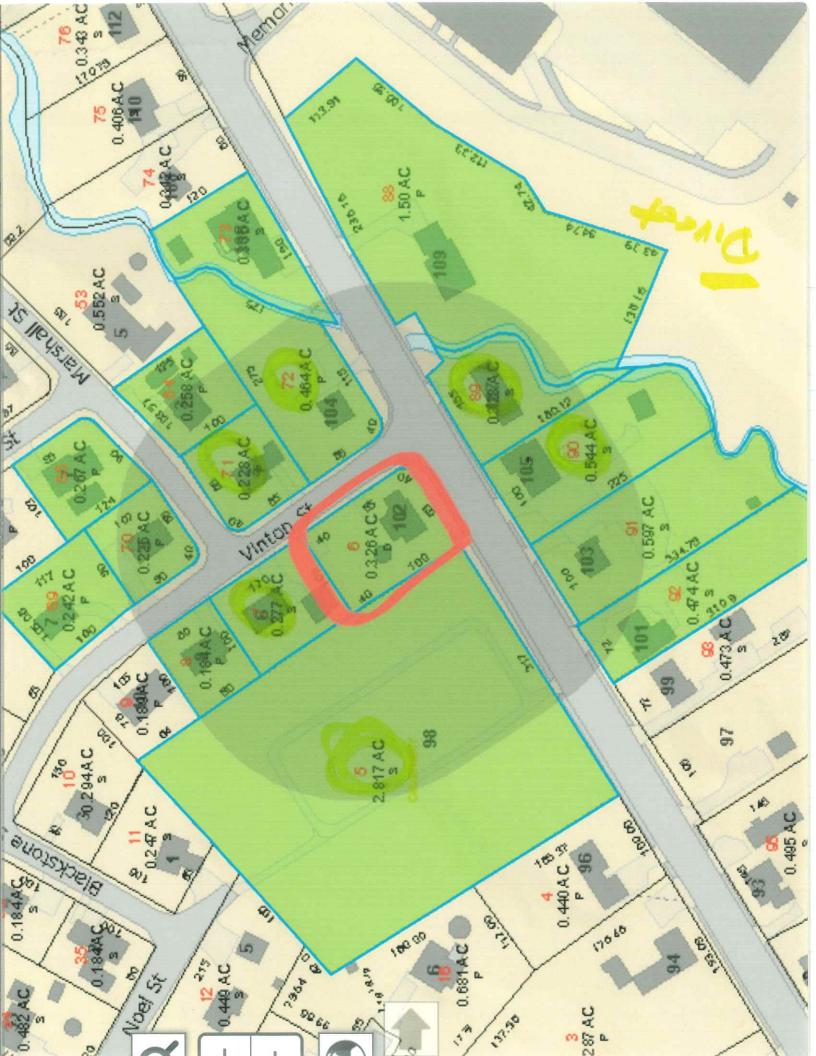

3. Case 183-006 (04-28-22): Jesse M. Couillard, 102 Central St., Hudson, NH requests a Variance to replace and expand an existing non-conforming 12 ft. x 10 ft. deck as a breezeway and build an attached 2-stall, 24 ft. x 20 ft. garage addition. Both encroach the front yard setback 12.5 feet and 21.8 feet leaving 17.5 feet and 8.2 feet respectively where 30 feet is required. [Map 183, Lot 006-000, Zoned Town Residence (TR); HZO Article VII, Dimensional Requirements; §334-27, Table of Minimum Dimensional Requirements and HZO Article VIII, Nonconforming Uses, Structures and Lots; §334-31.A Alteration and expansion of nonconforming structures.]

Applicant Staff Initials Initials Please review the application with the Zoning Administrator or staff. TG The applicant must provide the original (with wet signatures) of the complete filled out application form and all required attachments listed below together with 10 (ten) single-sided copies of the assembled application packet. (Paper clips, no staples) 16-A separate application shall be submitted for each request, with a separate application fee for each request i.e.: Variance, Special Exception, Home Occupation Special Exception, Appeal from an Administrative Decision, and Equitable Waiver but only one abutter notification fee will be charged for multiple requests. If paying by check, make the check payable to the Town of Hudson. N/A If the applicant is not the property owner(s), the applicant must provide to the Town written authorization, signed and dated by the property owner(s), to allow the applicant or any representative to apply on the behalf of the property owner(s). (NOTE: if such an authorization is required, the Land Use Division will not process the application until this document has been supplied.) TG Provide two (2) sets of mailing labels from the abutter notification lists (Pages 4 & 5) prepared by applicant, with the proper mailing addresses, must be dated within (30) thirty days of submittal of the application. The abutter lists can be obtained by using the Hudson Geographical Information System (GIS) on the town website: https://www.hudsonnh.gov/community-development/page/gis-public-use (NOTE: the Land Use Division cannot process your application without the abutter lists. It is the applicant's responsibility to ensure that the abutter lists are complete and correct. If at the time of the hearing any applicable property owner is found not to have been notified because the lists are incomplete or incorrect, the Zoning Board will defer the hearing to a later date, following notification of such abutters.) 76-GIS LOCATION PLAN: Requests pertaining to above-ground pools, sheds, decks and use variances, the application must include a GIS location plan with dimensions pertaining to the subject for ZBA relief. A copy of the GIS map can be obtained by visiting the town website: https://www.hudsonnh.gov/community-development/page/gis-public-use Provide a copy of all single sided pages of the assessor's card. (NOTE: these copies are available from the Assessor's Office) A copy of the Zoning Administrator's correspondence confirming either that the requested use is not permitted or that action by the Zoning Board of Adjustment is required must be attached to your application. If there is Wetland Conservation District (WCD) Impact, a Conditional Use Permit may be required. WCD Impact? Y or N (circle one). If yes, submit an application to the Planning Board.