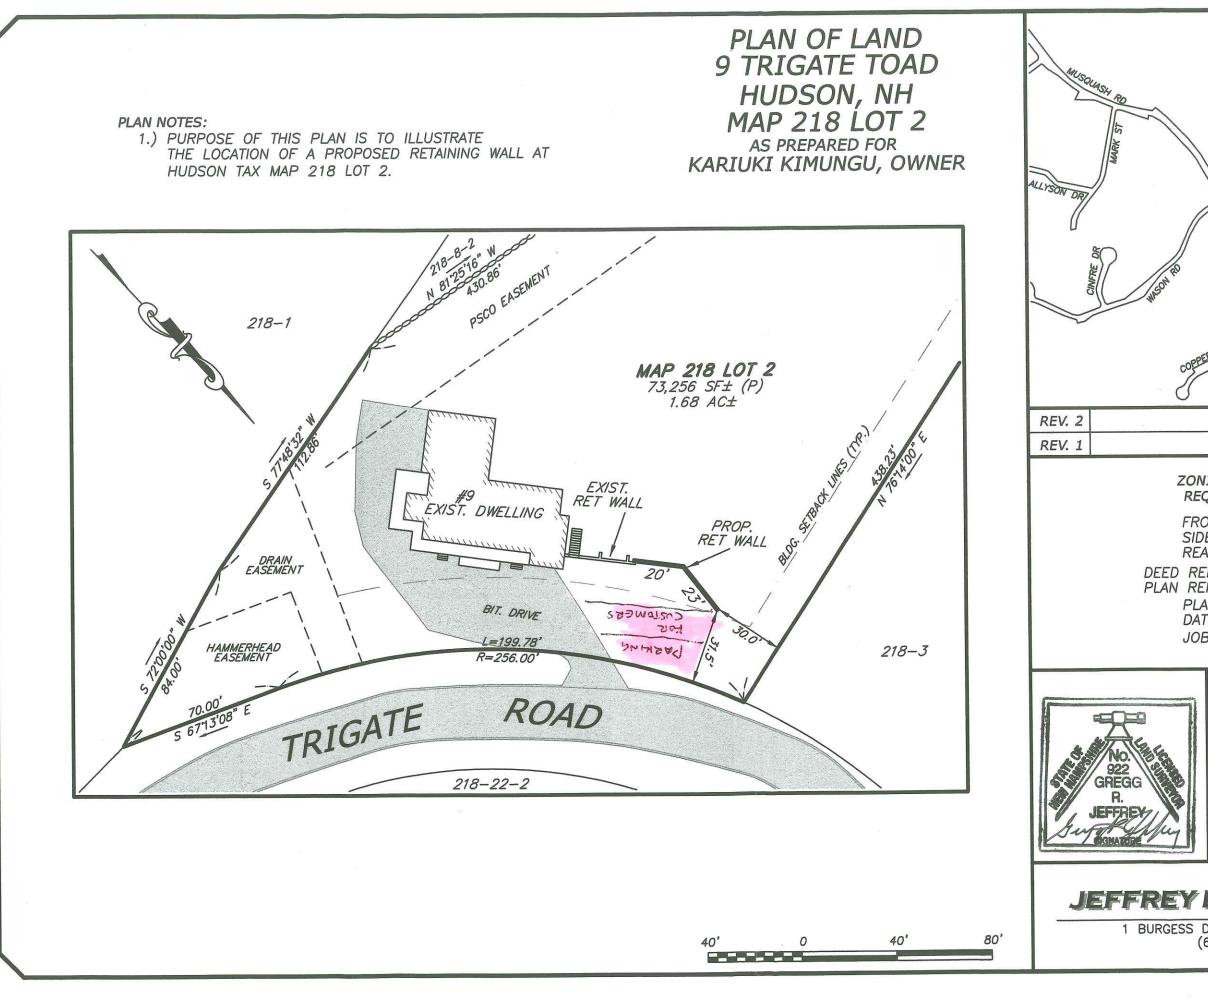

2. Case 218-002-002 (04-28-22): Kariuki P. Kimungu, 9B Trigate Rd., Hudson, NH requests a Home Occupation Special Exception to operate a home office for his business, Comfort Angels Home Care of NH LLC. [Map 218, Lot 002-002, Zoned General (G); HZO Article VI, Special Exceptions; §334-24, Home Occupations.]