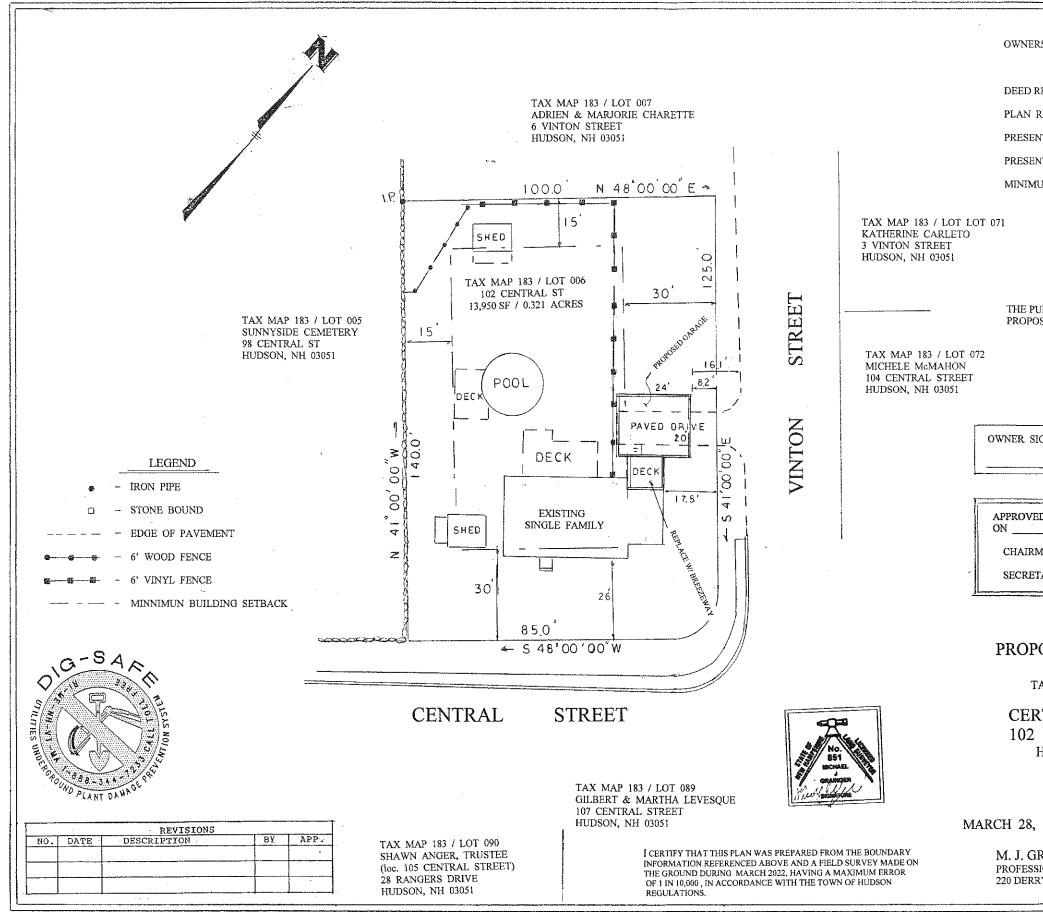

3. Case 183-006 (04-28-22): Jesse M. Couillard, 102 Central St., Hudson, NH requests a Variance to replace and expand an existing non-conforming 12 ft. x 10 ft. deck as a breezeway and build an attached 2-stall, 24 ft. x 20 ft. garage addition. Both encroach the front yard setback 12.5 feet and 21.8 feet leaving 17.5 feet and 8.2 feet respectively where 30 feet is required. [Map 183, Lot 006-000, Zoned Town Residence (TR); HZO Article VII, Dimensional Requirements; §334-27, Table of Minimum Dimensional Requirements and HZO Article VIII, Nonconforming Uses, Structures and Lots; §334-31.A Alteration and expansion of nonconforming structures.]