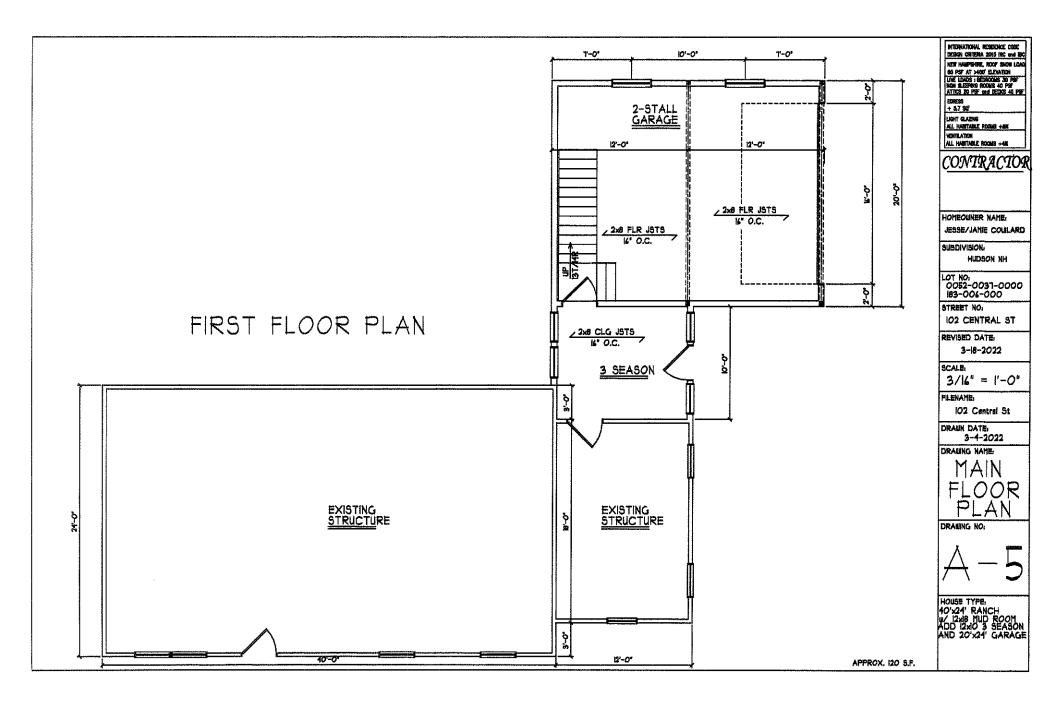

3. Case 183-006 (04-28-22): Jesse M. Couillard, 102 Central St., Hudson, NH requests a Variance to replace and expand an existing non-conforming 12 ft. x 10 ft. deck as a breezeway and build an attached 2-stall, 24 ft. x 20 ft. garage addition. Both encroach the front yard setback 12.5 feet and 21.8 feet leaving 17.5 feet and 8.2 feet respectively where 30 feet is required. [Map 183, Lot 006-000, Zoned Town Residence (TR); HZO Article VII, Dimensional Requirements; §334-27, Table of Minimum Dimensional Requirements and HZO Article VIII, Nonconforming Uses, Structures and Lots; §334-31.A Alteration and expansion of nonconforming structures.]