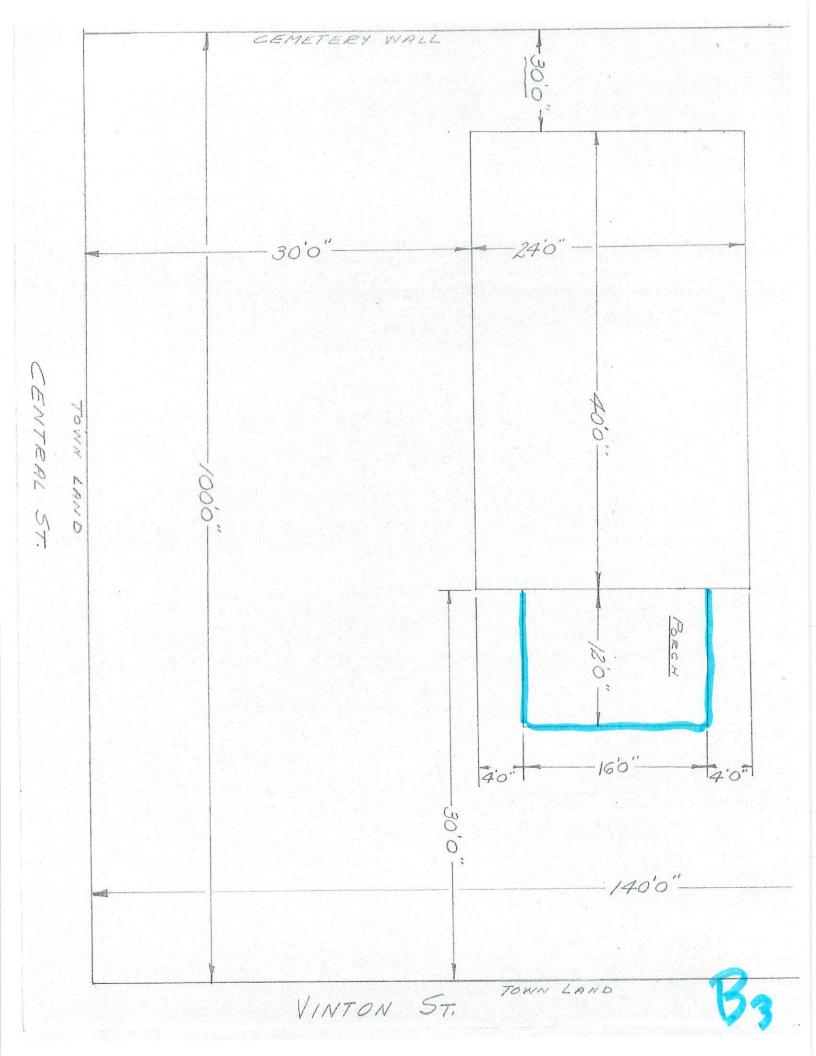

3. Case 183-006 (04-28-22): Jesse M. Couillard, 102 Central St., Hudson, NH requests a Variance to replace and expand an existing non-conforming 12 ft. x 10 ft. deck as a breezeway and build an attached 2-stall, 24 ft. x 20 ft. garage addition. Both encroach the front yard setback 12.5 feet and 21.8 feet leaving 17.5 feet and 8.2 feet respectively where 30 feet is required. [Map 183, Lot 006-000, Zoned Town Residence (TR); HZO Article VII, Dimensional Requirements; §334-27, Table of Minimum Dimensional Requirements and HZO Article VIII, Nonconforming Uses, Structures and Lots; §334-31.A Alteration and expansion of nonconforming structures.]

#### **CERTIFIED PLOT PLAN:**

a)//

e) (

h)

1 G

Requests other than above-ground pools, sheds, decks and use variances, the application must include a copy of a certified plot plan from a licensed land surveyor. The required plot plan shall include all of the items listed below. Pictures and construction plans will also be helpful.

(NOTE: it is the responsibility of the applicant to make sure that all of the requirements are satisfied. The application may be deferred if all items are not satisfactorily submitted).

The plot plan shall be drawn to scale on an 8 1/2" x 11" or 11" x 17" sheet with a North pointing arrow shown on the plan. The plot plan shall be up-to date and dated, and shall be no more than three years old. -23 -The plot plan shall have the signature and the name of the preparer, with his/her/their seal. The plot plan shall include lot dimensions and bearings, with any bounding streets and with any rights-of-way and their widths as a minimum, and shall be accompanied by a copy of the GIS map of the property. (NOTE: A copy of the GIS map can be obtained by visiting the town website: https://www.hudsonnh.gov/community-development/page/gis-public-use) The plot plan shall include the area (total square footage), all buffer zones, streams or other wetland bodies, and any easements (drainage, utility, etc.) The plot plan shall include all existing buildings or other structures, together with their dimensions and the distances from the lot lines, as well as any encroachments. The plot plan shall include all proposed buildings, structures, or additions, marked as "PROPOSED," together with all applicable dimensions and encroachments. The plot plan shall show the building envelope as defined from all the setbacks required by the zoning ordinance. The plot plan shall indicate all parking spaces and lanes, with dimensions.