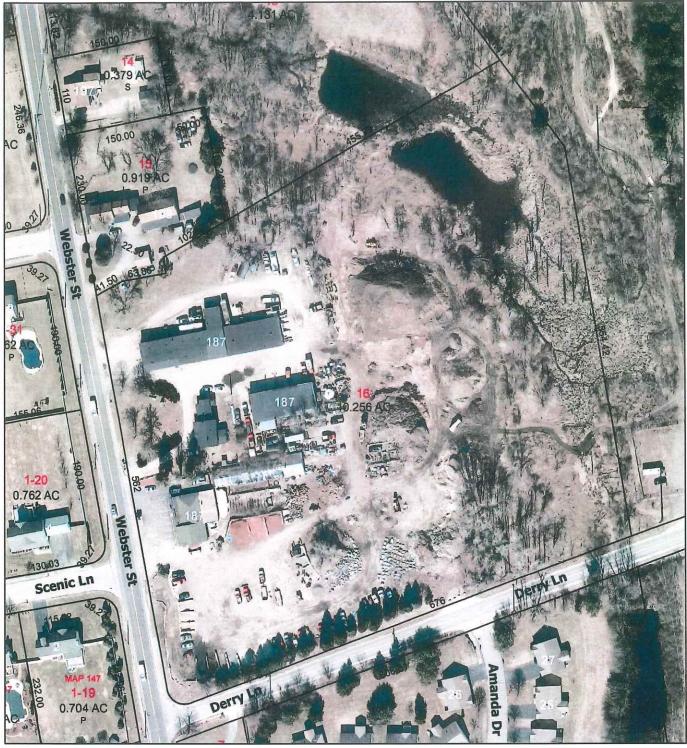

Property Owner Agent: Tony Basso, PE, Keach Nordstrom Assoc., Inc., 10 Commerce Park North, Suite 3, Bedford, NH 03110

Property Location: 181A Webster Street, Hudson, NH 03051

Action sought: Variance to prepare food (hot & cold) on site for take-out and serve ice cream for take-out within convenience store

SUBJECT: PURPOSE OF REQUEST: to propose food preparation and sales within a convenience store and associated parking. Application Acceptance & Hearing.

LOCATION: 185 WEBSTER STREET, MAP 147/LOT 016

You are hereby notified of the subject surety release request presented before the Planning Board and the following action:

roning Depart

ANDREW A. PROLMAN aprolman@prunierlaw.com

April 6, 2022

Hudson Board of Adjustment Land Use Division 12 School Street Hudson, NH 03051

Re: 181 Webster Street

Dear Chairman and Members:

When the variance for the operation of a convenience store was granted on January 23, 2020, there was a stipulation that the applicant was to secure a site plan of the property. Shortly thereafter, Keach-Nordstrom Associates, Inc. was retained to prepare a site plan for the property.