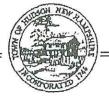

 Case 167-031 (08-25-22): Shanna Moreau, 128 Highland Street, Hudson, NH requests a Variance for a proposed installation of a 15 ft. x 30 ft. above ground residential pool to be located 10 feet into the side yard setback leaving 5 feet where 15 feet is required. [Map 167 Lot 031-000; HZO Article VII, Dimensional Requirements; §334-27, Table of Minimum Dimensional Requirements]