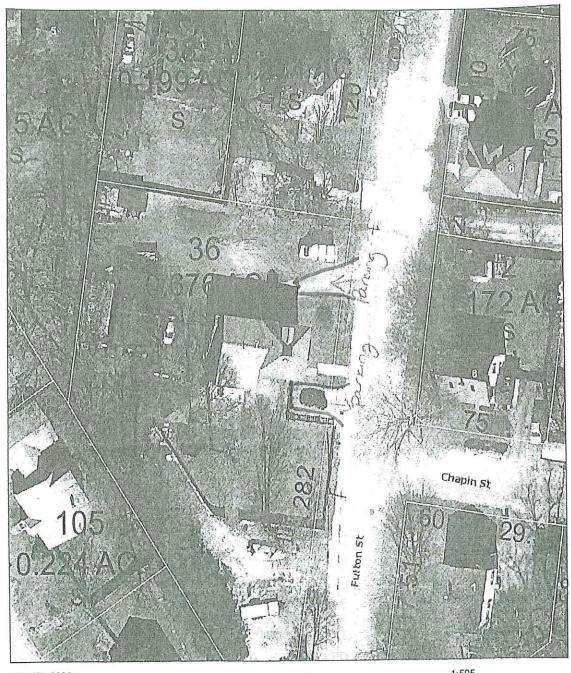

- I. CALL TO ORDER
- II. PLEDGE OF ALLEGIANCE
- III. PUBLIC HEARING OF SCHEDULED APPLICATIONS BEFORE THE BOARD:
  - 1. Case 182-036 (08-25-22): Patrick & Shannon Lacasse, 7 Fulton Street, Hudson, NH requests two (2) Variances to permit an existing 2<sup>nd</sup> dwelling unit to remain as an Accessory Dwelling Unit (ADU) within the existing structure also used as a single family dwelling unit, with relief from the following provisions in the Hudson Zoning Ordinance [Map 182, Lot 036-000; Zoned Town Residence\* (TR)]:
    - a. A Variance for relief from the common interior access requirement between the principal dwelling unit and the ADU. [HZO Article XIIIA, Accessory Dwelling Units; §334-73.3 E, Provisions]
    - b. A Variance to allow two (2) driveways to remain where a separate driveway for the ADU is not allowed. [HZO Article XIIIA, Accessory Dwelling Units; §334-73.3 G, Provisions]
  - Case 167-031 (08-25-22): Shanna Moreau, 128 Highland Street, Hudson, NH requests a Variance for a proposed installation of a 15 ft. x 30 ft. above ground residential pool to be located 10 feet into the side yard setback leaving 5 feet where 15 feet is required. [Map 167 Lot 031-000; \*Zoned Residential-Two (R-2); HZO Article VII, Dimensional Requirements; §334-27, Table of Minimum Dimensional Requirements]
- IV. REQUEST FOR REHEARING: None
- V. REVIEW OF MINUTES:

## BEFORE THE BOARD:

. Case 182-036 (08-25-22): Patrick & Shannon Lacasse, 7 Fulton Street, Hudson, NH requests two (2) Variances to permit a existing 2nd dwelling unit to remain as an Accessory Dwelling Unit (ADU) within the existing structure also used as a single family dwelling unit, with relief from the following provisions in the Hudson Zoning Ordinance [Map 182, Lot 036-000; Zoned Town Residential (TR)]:

a. A Variance for relief from the common interior access requirement between the principal dwelling unit and the ADU. [HZO Article XIIIA, Accessory Dwelling Units; §334-73.3 E, Provisions]

b. A Variance to allow two (2) driveways to remain where a separate driveway for the ADU is not allowed. [HZO Article XIIIA, Accessory Dwelling Units; §334-73.3 G, Provisions]