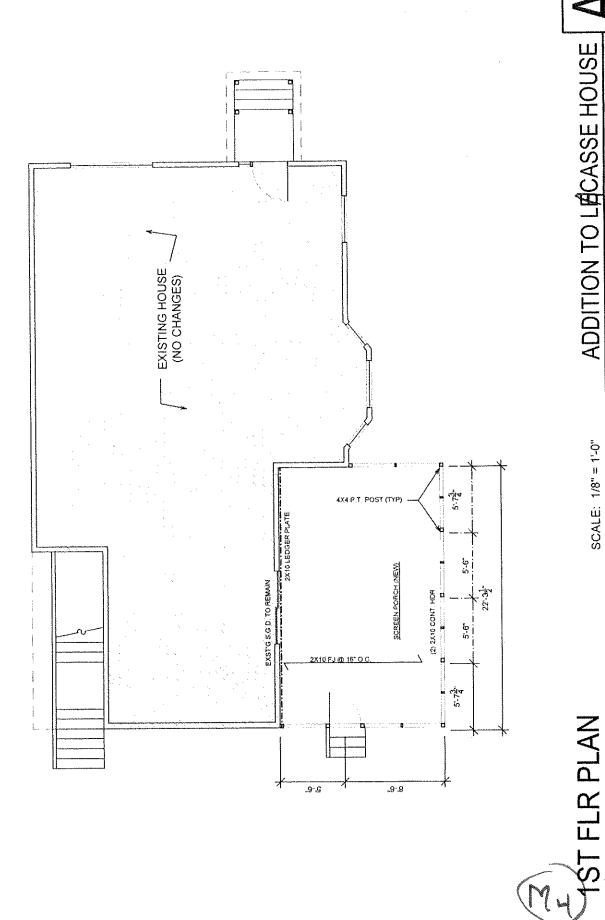

- I. CALL TO ORDER
- II. PLEDGE OF ALLEGIANCE
- III. PUBLIC HEARING OF SCHEDULED APPLICATIONS BEFORE THE BOARD:
  - 1. Case 182-036 (08-25-22): Patrick & Shannon Lacasse, 7 Fulton Street, Hudson, NH requests two (2) Variances to permit an existing 2<sup>nd</sup> dwelling unit to remain as an Accessory Dwelling Unit (ADU) within the existing structure also used as a single family dwelling unit, with relief from the following provisions in the Hudson Zoning Ordinance [Map 182, Lot 036-000; Zoned Town Residence\* (TR)]:
    - a. A Variance for relief from the common interior access requirement between the principal dwelling unit and the ADU. [HZO Article XIIIA, Accessory Dwelling Units; §334-73.3 E, Provisions]
    - b. A Variance to allow two (2) driveways to remain where a separate driveway for the ADU is not allowed. [HZO Article XIIIA, Accessory Dwelling Units; §334-73.3 G, Provisions]
  - Case 167-031 (08-25-22): Shanna Moreau, 128 Highland Street, Hudson, NH requests a Variance for a proposed installation of a 15 ft. x 30 ft. above ground residential pool to be located 10 feet into the side yard setback leaving 5 feet where 15 feet is required. [Map 167 Lot 031-000; \*Zoned Residential-Two (R-2); HZO Article VII, Dimensional Requirements; §334-27, Table of Minimum Dimensional Requirements]
- IV. REQUEST FOR REHEARING: None
- V. REVIEW OF MINUTES:

## BEFORE THE BOARD:

. Case 182-036 (08-25-22): Patrick & Shannon Lacasse, 7 Fulton Street, Hudson, NH requests two (2) Variances to permit a existing 2nd dwelling unit to remain as an Accessory Dwelling Unit (ADU) within the existing structure also used as a single family dwelling unit, with relief from the following provisions in the Hudson Zoning Ordinance [Map 182, Lot 036-000; Zoned Town Residential (TR)]:

a. A Variance for relief from the common interior access requirement between the principal dwelling unit and the ADU. [HZO Article XIIIA, Accessory Dwelling Units; §334-73.3 E, Provisions]

b. A Variance to allow two (2) driveways to remain where a separate driveway for the ADU is not allowed. [HZO Article XIIIA, Accessory Dwelling Units; §334-73.3 G, Provisions]