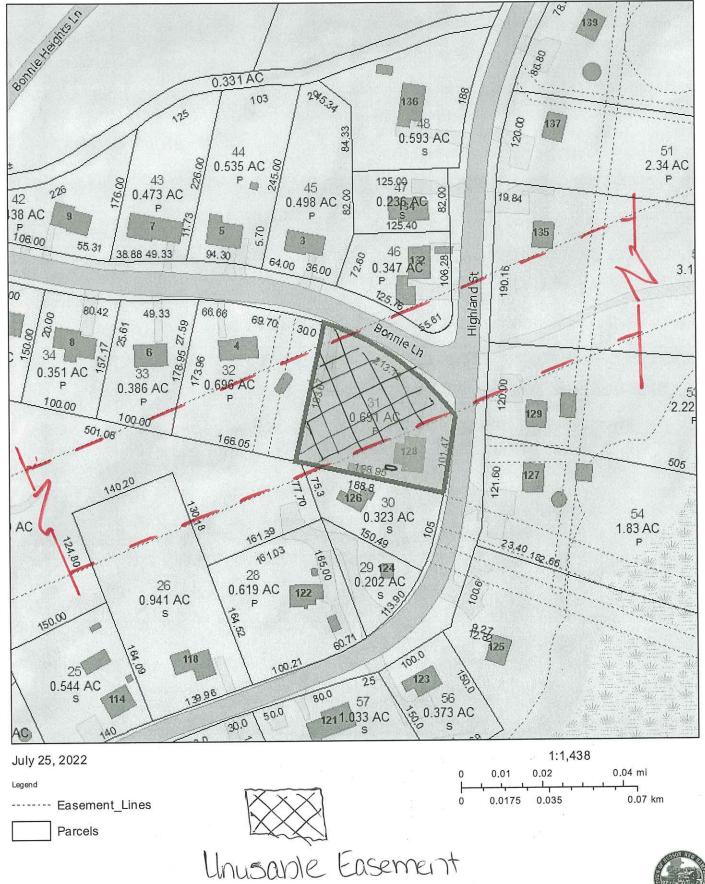

- I. CALL TO ORDER
- II. PLEDGE OF ALLEGIANCE
- III. PUBLIC HEARING OF SCHEDULED APPLICATIONS BEFORE THE BOARD:
  - 1. Case 182-036 (08-25-22): Patrick & Shannon Lacasse, 7 Fulton Street, Hudson, NH requests two (2) Variances to permit an existing 2<sup>nd</sup> dwelling unit to remain as an Accessory Dwelling Unit (ADU) within the existing structure also used as a single family dwelling unit, with relief from the following provisions in the Hudson Zoning Ordinance [Map 182, Lot 036-000; Zoned Town Residence\* (TR)]:
    - a. A Variance for relief from the common interior access requirement between the principal dwelling unit and the ADU. [HZO Article XIIIA, Accessory Dwelling Units; §334-73.3 E, Provisions]
    - b. A Variance to allow two (2) driveways to remain where a separate driveway for the ADU is not allowed. [HZO Article XIIIA, Accessory Dwelling Units; §334-73.3 G, Provisions]
  - Case 167-031 (08-25-22): Shanna Moreau, 128 Highland Street, Hudson, NH requests a Variance for a proposed installation of a 15 ft. x 30 ft. above ground residential pool to be located 10 feet into the side yard setback leaving 5 feet where 15 feet is required. [Map 167 Lot 031-000; \*Zoned Residential-Two (R-2); HZO Article VII, Dimensional Requirements; §334-27, Table of Minimum Dimensional Requirements]
- IV. REQUEST FOR REHEARING: None
- V. REVIEW OF MINUTES:

 Case 167-031 (08-25-22): Shanna Moreau, 128 Highland Street, Hudson, NH requests a Variance for a proposed installation of a 15 ft. x 30 ft. above ground residential pool to be located 10 feet into the side yard setback leaving 5 feet where 15 feet is required. [Map 167 Lot 031-000; HZO Article VII, Dimensional Requirements; §334-27, Table of Minimum Dimensional Requirements]