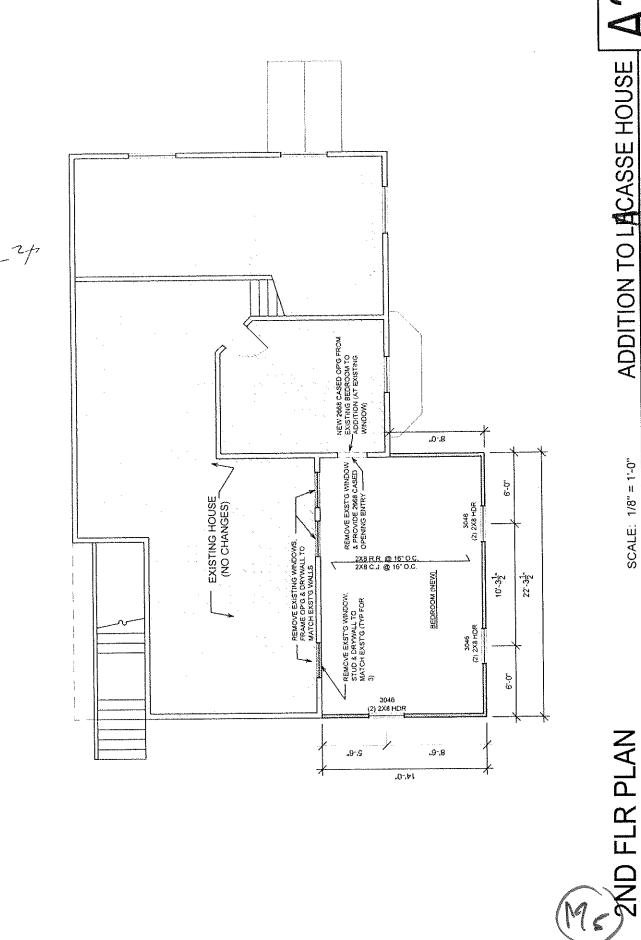

- I. CALL TO ORDER
- II. PLEDGE OF ALLEGIANCE
- III. PUBLIC HEARING OF SCHEDULED APPLICATIONS BEFORE THE BOARD:
  - 1. Case 182-036 (08-25-22): Patrick & Shannon Lacasse, 7 Fulton Street, Hudson, NH requests two (2) Variances to permit an existing 2<sup>nd</sup> dwelling unit to remain as an Accessory Dwelling Unit (ADU) within the existing structure also used as a single family dwelling unit, with relief from the following provisions in the Hudson Zoning Ordinance [Map 182, Lot 036-000; Zoned Town Residence\* (TR)]:
    - a. A Variance for relief from the common interior access requirement between the principal dwelling unit and the ADU. [HZO Article XIIIA, Accessory Dwelling Units; §334-73.3 E, Provisions]
    - b. A Variance to allow two (2) driveways to remain where a separate driveway for the ADU is not allowed. [HZO Article XIIIA, Accessory Dwelling Units; §334-73.3 G, Provisions]
  - Case 167-031 (08-25-22): Shanna Moreau, 128 Highland Street, Hudson, NH requests a Variance for a proposed installation of a 15 ft. x 30 ft. above ground residential pool to be located 10 feet into the side yard setback leaving 5 feet where 15 feet is required. [Map 167 Lot 031-000; \*Zoned Residential-Two (R-2); HZO Article VII, Dimensional Requirements; §334-27, Table of Minimum Dimensional Requirements]
- IV. REQUEST FOR REHEARING: None
- V. REVIEW OF MINUTES:

## BEFORE THE BOARD:

. Case 182-036 (08-25-22): Patrick & Shannon Lacasse, 7 Fulton Street, Hudson, NH requests two (2) Variances to permit a existing 2nd dwelling unit to remain as an Accessory Dwelling Unit (ADU) within the existing structure also used as a single family dwelling unit, with relief from the following provisions in the Hudson Zoning Ordinance [Map 182, Lot 036-000; Zoned Town Residential (TR)]:

a. A Variance for relief from the common interior access requirement between the principal dwelling unit and the ADU. [HZO Article XIIIA, Accessory Dwelling Units; §334-73.3 E, Provisions]

b. A Variance to allow two (2) driveways to remain where a separate driveway for the ADU is not allowed. [HZO Article XIIIA, Accessory Dwelling Units; §334-73.3 G, Provisions]