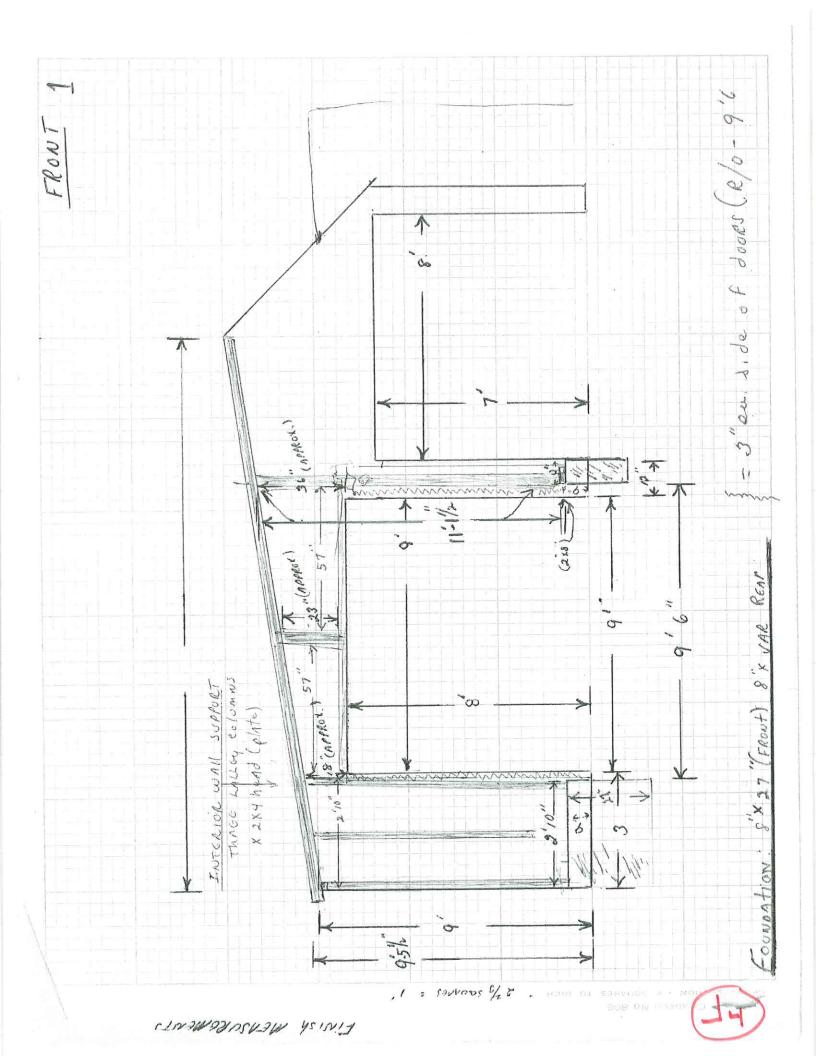

- I. CALL TO ORDER
- II. PLEDGE OF ALLEGIANCE
- III. PUBLIC HEARING OF SCHEDULED APPLICATIONS BEFORE THE BOARD:
  - 1. Case 182-036 (08-25-22): Patrick & Shannon Lacasse, 7 Fulton Street, Hudson, NH requests two (2) Variances to permit an existing 2<sup>nd</sup> dwelling unit to remain as an Accessory Dwelling Unit (ADU) within the existing structure also used as a single family dwelling unit, with relief from the following provisions in the Hudson Zoning Ordinance [Map 182, Lot 036-000; Zoned Town Residence\* (TR)]:
    - a. A Variance for relief from the common interior access requirement between the principal dwelling unit and the ADU. [HZO Article XIIIA, Accessory Dwelling Units; §334-73.3 E, Provisions]
    - b. A Variance to allow two (2) driveways to remain where a separate driveway for the ADU is not allowed. [HZO Article XIIIA, Accessory Dwelling Units; §334-73.3 G, Provisions]
  - Case 167-031 (08-25-22): Shanna Moreau, 128 Highland Street, Hudson, NH requests a Variance for a proposed installation of a 15 ft. x 30 ft. above ground residential pool to be located 10 feet into the side yard setback leaving 5 feet where 15 feet is required. [Map 167 Lot 031-000; \*Zoned Residential-Two (R-2); HZO Article VII, Dimensional Requirements; §334-27, Table of Minimum Dimensional Requirements]
- IV. REQUEST FOR REHEARING: None
- V. REVIEW OF MINUTES:

## BEFORE THE BOARD:

. Case 182-036 (08-25-22): Patrick & Shannon Lacasse, 7 Fulton Street, Hudson, NH requests two (2) Variances to permit a existing 2nd dwelling unit to remain as an Accessory Dwelling Unit (ADU) within the existing structure also used as a single family dwelling unit, with relief from the following provisions in the Hudson Zoning Ordinance [Map 182, Lot 036-000; Zoned Town Residential (TR)]:

a. A Variance for relief from the common interior access requirement between the principal dwelling unit and the ADU. [HZO Article XIIIA, Accessory Dwelling Units; §334-73.3 E, Provisions]

b. A Variance to allow two (2) driveways to remain where a separate driveway for the ADU is not allowed. [HZO Article XIIIA, Accessory Dwelling Units; §334-73.3 G, Provisions]