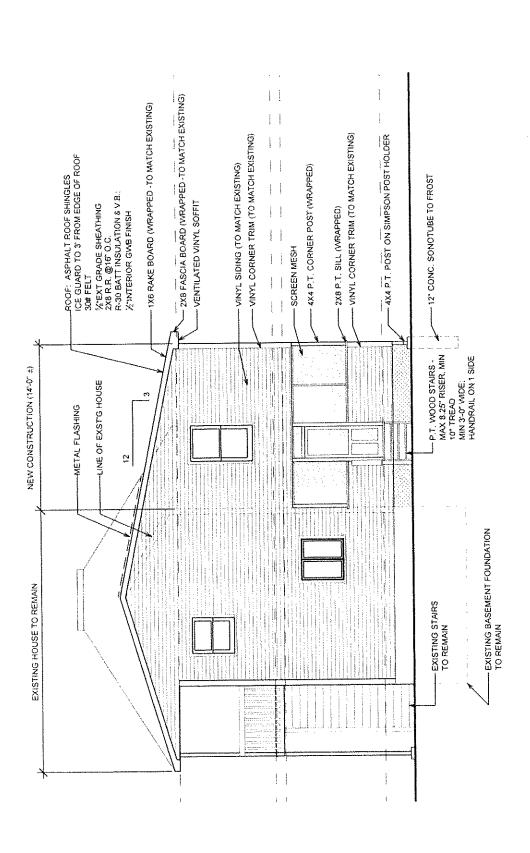

- I. CALL TO ORDER
- II. PLEDGE OF ALLEGIANCE
- III. PUBLIC HEARING OF SCHEDULED APPLICATIONS BEFORE THE BOARD:
  - 1. Case 182-036 (08-25-22): Patrick & Shannon Lacasse, 7 Fulton Street, Hudson, NH requests two (2) Variances to permit an existing 2<sup>nd</sup> dwelling unit to remain as an Accessory Dwelling Unit (ADU) within the existing structure also used as a single family dwelling unit, with relief from the following provisions in the Hudson Zoning Ordinance [Map 182, Lot 036-000; Zoned Town Residence\* (TR)]:
    - a. A Variance for relief from the common interior access requirement between the principal dwelling unit and the ADU. [HZO Article XIIIA, Accessory Dwelling Units; §334-73.3 E, Provisions]
    - b. A Variance to allow two (2) driveways to remain where a separate driveway for the ADU is not allowed. [HZO Article XIIIA, Accessory Dwelling Units; §334-73.3 G, Provisions]
  - Case 167-031 (08-25-22): Shanna Moreau, 128 Highland Street, Hudson, NH requests a Variance for a proposed installation of a 15 ft. x 30 ft. above ground residential pool to be located 10 feet into the side yard setback leaving 5 feet where 15 feet is required. [Map 167 Lot 031-000; \*Zoned Residential-Two (R-2); HZO Article VII, Dimensional Requirements; §334-27, Table of Minimum Dimensional Requirements]
- IV. REQUEST FOR REHEARING: None
- V. REVIEW OF MINUTES:

## BEFORE THE BOARD:

. Case 182-036 (08-25-22): Patrick & Shannon Lacasse, 7 Fulton Street, Hudson, NH requests two (2) Variances to permit a existing 2nd dwelling unit to remain as an Accessory Dwelling Unit (ADU) within the existing structure also used as a single family dwelling unit, with relief from the following provisions in the Hudson Zoning Ordinance [Map 182, Lot 036-000; Zoned Town Residential (TR)]:

a. A Variance for relief from the common interior access requirement between the principal dwelling unit and the ADU. [HZO Article XIIIA, Accessory Dwelling Units; §334-73.3 E, Provisions]

b. A Variance to allow two (2) driveways to remain where a separate driveway for the ADU is not allowed. [HZO Article XIIIA, Accessory Dwelling Units; §334-73.3 G, Provisions]