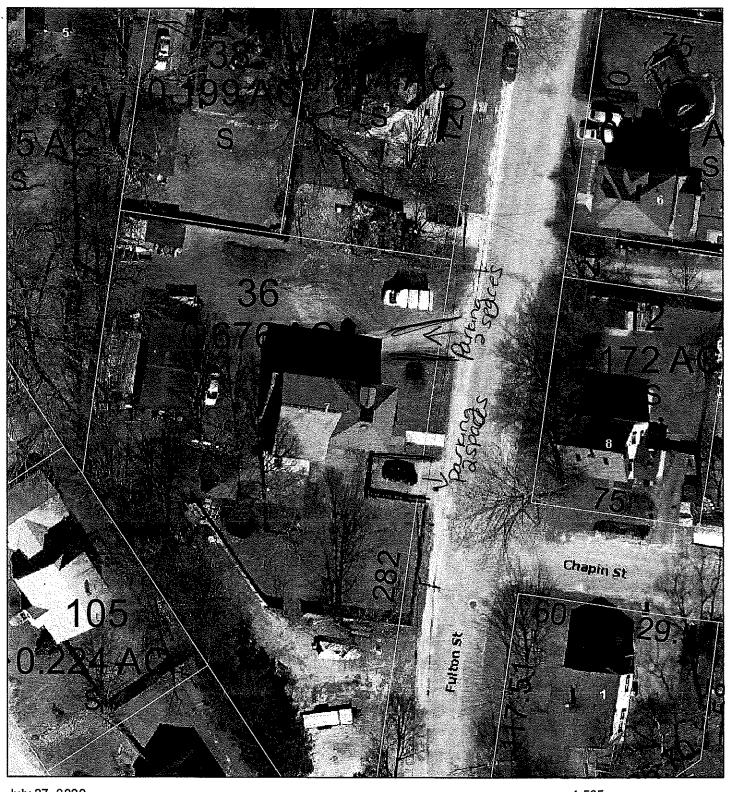

- I. CALL TO ORDER
- II. PLEDGE OF ALLEGIANCE
- III. PUBLIC HEARING OF SCHEDULED APPLICATIONS BEFORE THE BOARD:
  - 1. Case 182-036 (08-25-22): Patrick & Shannon Lacasse, 7 Fulton Street, Hudson, NH requests two (2) Variances to permit an existing 2<sup>nd</sup> dwelling unit to remain as an Accessory Dwelling Unit (ADU) within the existing structure also used as a single family dwelling unit, with relief from the following provisions in the Hudson Zoning Ordinance [Map 182, Lot 036-000; Zoned Town Residence\* (TR)]:
    - a. A Variance for relief from the common interior access requirement between the principal dwelling unit and the ADU. [HZO Article XIIIA, Accessory Dwelling Units; §334-73.3 E, Provisions]
    - b. A Variance to allow two (2) driveways to remain where a separate driveway for the ADU is not allowed. [HZO Article XIIIA, Accessory Dwelling Units; §334-73.3 G, Provisions]
  - Case 167-031 (08-25-22): Shanna Moreau, 128 Highland Street, Hudson, NH requests a Variance for a proposed installation of a 15 ft. x 30 ft. above ground residential pool to be located 10 feet into the side yard setback leaving 5 feet where 15 feet is required. [Map 167 Lot 031-000; \*Zoned Residential-Two (R-2); HZO Article VII, Dimensional Requirements; §334-27, Table of Minimum Dimensional Requirements]
- IV. REQUEST FOR REHEARING: None
- V. REVIEW OF MINUTES:

## BEFORE THE BOARD:

. Case 182-036 (08-25-22): Patrick & Shannon Lacasse, 7 Fulton Street, Hudson, NH requests two (2) Variances to permit a existing 2nd dwelling unit to remain as an Accessory Dwelling Unit (ADU) within the existing structure also used as a single family dwelling unit, with relief from the following provisions in the Hudson Zoning Ordinance [Map 182, Lot 036-000; Zoned Town Residential (TR)]:

a. A Variance for relief from the common interior access requirement between the principal dwelling unit and the ADU. [HZO Article XIIIA, Accessory Dwelling Units; §334-73.3 E, Provisions]

b. A Variance to allow two (2) driveways to remain where a separate driveway for the ADU is not allowed. [HZO Article XIIIA, Accessory Dwelling Units; §334-73.3 G, Provisions]