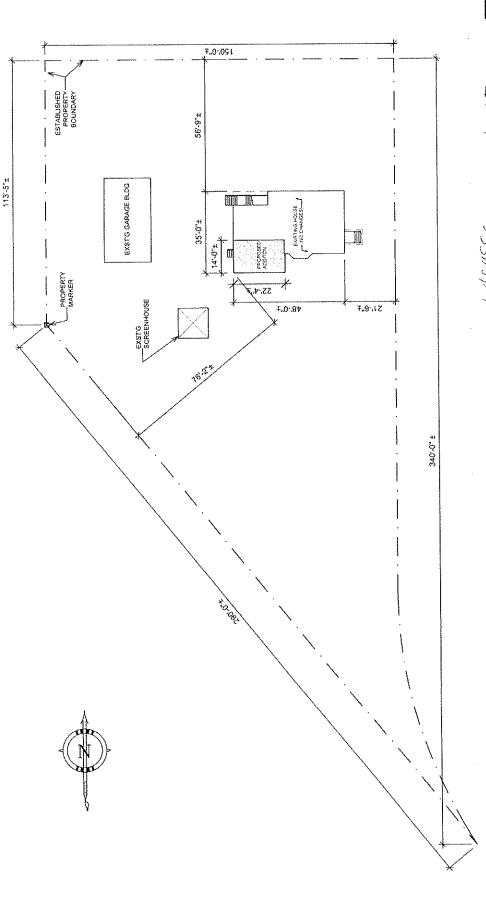

- I. CALL TO ORDER
- II. PLEDGE OF ALLEGIANCE
- III. PUBLIC HEARING OF SCHEDULED APPLICATIONS BEFORE THE BOARD:
  - 1. Case 182-036 (08-25-22): Patrick & Shannon Lacasse, 7 Fulton Street, Hudson, NH requests two (2) Variances to permit an existing 2<sup>nd</sup> dwelling unit to remain as an Accessory Dwelling Unit (ADU) within the existing structure also used as a single family dwelling unit, with relief from the following provisions in the Hudson Zoning Ordinance [Map 182, Lot 036-000; Zoned Town Residence\* (TR)]:
    - a. A Variance for relief from the common interior access requirement between the principal dwelling unit and the ADU. [HZO Article XIIIA, Accessory Dwelling Units; §334-73.3 E, Provisions]
    - b. A Variance to allow two (2) driveways to remain where a separate driveway for the ADU is not allowed. [HZO Article XIIIA, Accessory Dwelling Units; §334-73.3 G, Provisions]
  - Case 167-031 (08-25-22): Shanna Moreau, 128 Highland Street, Hudson, NH requests a Variance for a proposed installation of a 15 ft. x 30 ft. above ground residential pool to be located 10 feet into the side yard setback leaving 5 feet where 15 feet is required. [Map 167 Lot 031-000; \*Zoned Residential-Two (R-2); HZO Article VII, Dimensional Requirements; §334-27, Table of Minimum Dimensional Requirements]
- IV. REQUEST FOR REHEARING: None
- V. REVIEW OF MINUTES:

## BEFORE THE BOARD:

. Case 182-036 (08-25-22): Patrick & Shannon Lacasse, 7 Fulton Street, Hudson, NH requests two (2) Variances to permit a existing 2nd dwelling unit to remain as an Accessory Dwelling Unit (ADU) within the existing structure also used as a single family dwelling unit, with relief from the following provisions in the Hudson Zoning Ordinance [Map 182, Lot 036-000; Zoned Town Residential (TR)]:

a. A Variance for relief from the common interior access requirement between the principal dwelling unit and the ADU. [HZO Article XIIIA, Accessory Dwelling Units; §334-73.3 E, Provisions]

b. A Variance to allow two (2) driveways to remain where a separate driveway for the ADU is not allowed. [HZO Article XIIIA, Accessory Dwelling Units; §334-73.3 G, Provisions]