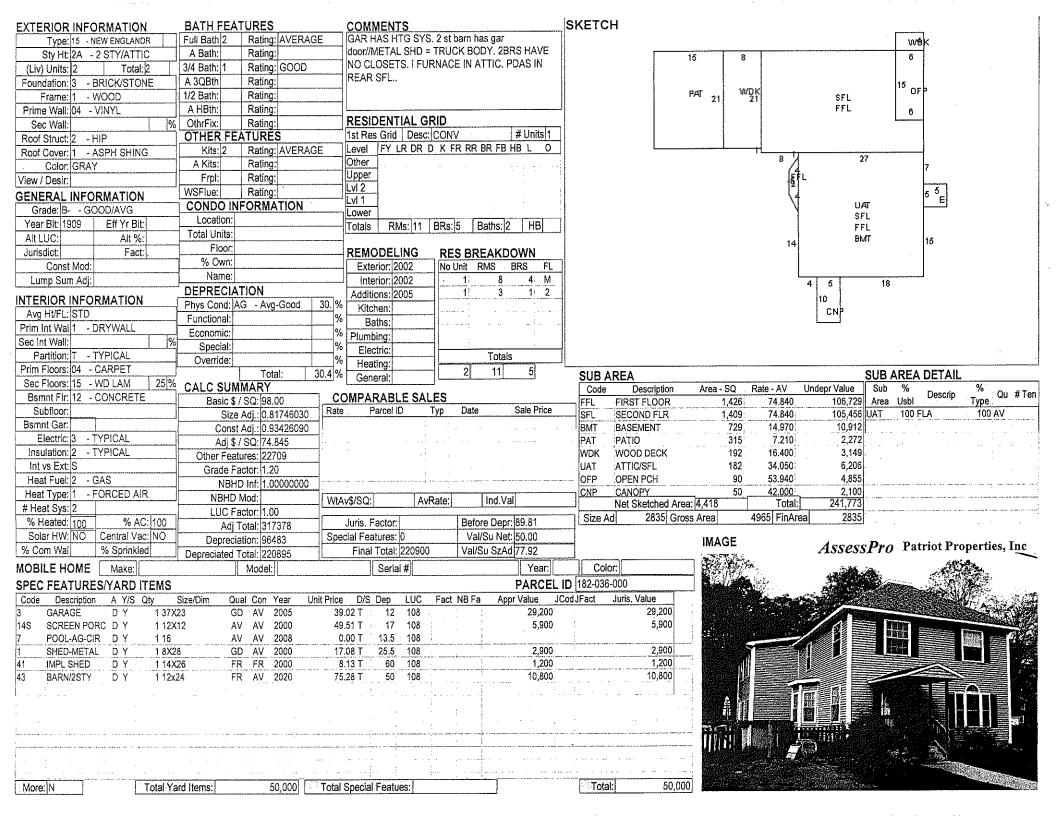

- I. CALL TO ORDER
- II. PLEDGE OF ALLEGIANCE
- III. PUBLIC HEARING OF SCHEDULED APPLICATIONS BEFORE THE BOARD:
  - 1. Case 182-036 (08-25-22): Patrick & Shannon Lacasse, 7 Fulton Street, Hudson, NH requests two (2) Variances to permit an existing 2<sup>nd</sup> dwelling unit to remain as an Accessory Dwelling Unit (ADU) within the existing structure also used as a single family dwelling unit, with relief from the following provisions in the Hudson Zoning Ordinance [Map 182, Lot 036-000; Zoned Town Residence\* (TR)]:
    - a. A Variance for relief from the common interior access requirement between the principal dwelling unit and the ADU. [HZO Article XIIIA, Accessory Dwelling Units; §334-73.3 E, Provisions]
    - b. A Variance to allow two (2) driveways to remain where a separate driveway for the ADU is not allowed. [HZO Article XIIIA, Accessory Dwelling Units; §334-73.3 G, Provisions]
  - Case 167-031 (08-25-22): Shanna Moreau, 128 Highland Street, Hudson, NH requests a Variance for a proposed installation of a 15 ft. x 30 ft. above ground residential pool to be located 10 feet into the side yard setback leaving 5 feet where 15 feet is required. [Map 167 Lot 031-000; \*Zoned Residential-Two (R-2); HZO Article VII, Dimensional Requirements; §334-27, Table of Minimum Dimensional Requirements]
- IV. REQUEST FOR REHEARING: None
- V. REVIEW OF MINUTES:

## BEFORE THE BOARD:

. Case 182-036 (08-25-22): Patrick & Shannon Lacasse, 7 Fulton Street, Hudson, NH requests two (2) Variances to permit a existing 2nd dwelling unit to remain as an Accessory Dwelling Unit (ADU) within the existing structure also used as a single family dwelling unit, with relief from the following provisions in the Hudson Zoning Ordinance [Map 182, Lot 036-000; Zoned Town Residential (TR)]:

a. A Variance for relief from the common interior access requirement between the principal dwelling unit and the ADU. [HZO Article XIIIA, Accessory Dwelling Units; §334-73.3 E, Provisions]

b. A Variance to allow two (2) driveways to remain where a separate driveway for the ADU is not allowed. [HZO Article XIIIA, Accessory Dwelling Units; §334-73.3 G, Provisions]