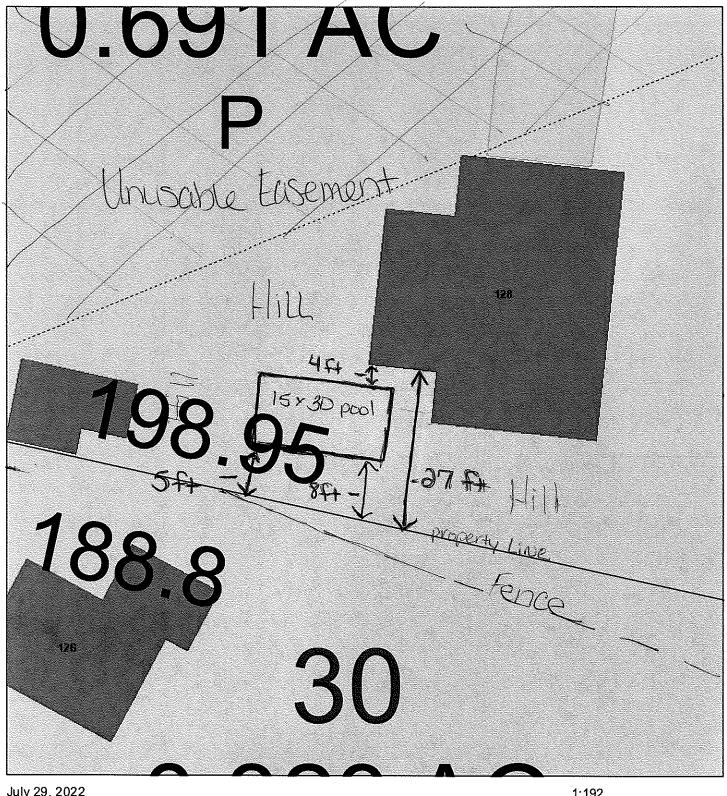

- I. CALL TO ORDER
- II. PLEDGE OF ALLEGIANCE
- III. PUBLIC HEARING OF SCHEDULED APPLICATIONS BEFORE THE BOARD:
  - 1. Case 182-036 (08-25-22): Patrick & Shannon Lacasse, 7 Fulton Street, Hudson, NH requests two (2) Variances to permit an existing 2<sup>nd</sup> dwelling unit to remain as an Accessory Dwelling Unit (ADU) within the existing structure also used as a single family dwelling unit, with relief from the following provisions in the Hudson Zoning Ordinance [Map 182, Lot 036-000; Zoned Town Residence\* (TR)]:
    - a. A Variance for relief from the common interior access requirement between the principal dwelling unit and the ADU. [HZO Article XIIIA, Accessory Dwelling Units; §334-73.3 E, Provisions]
    - b. A Variance to allow two (2) driveways to remain where a separate driveway for the ADU is not allowed. [HZO Article XIIIA, Accessory Dwelling Units; §334-73.3 G, Provisions]
  - Case 167-031 (08-25-22): Shanna Moreau, 128 Highland Street, Hudson, NH requests a Variance for a proposed installation of a 15 ft. x 30 ft. above ground residential pool to be located 10 feet into the side yard setback leaving 5 feet where 15 feet is required. [Map 167 Lot 031-000; \*Zoned Residential-Two (R-2); HZO Article VII, Dimensional Requirements; §334-27, Table of Minimum Dimensional Requirements]
- IV. REQUEST FOR REHEARING: None
- V. REVIEW OF MINUTES:

 Case 167-031 (08-25-22): Shanna Moreau, 128 Highland Street, Hudson, NH requests a Variance for a proposed installation of a 15 ft. x 30 ft. above ground residential pool to be located 10 feet into the side yard setback leaving 5 feet where 15 feet is required. [Map 167 Lot 031-000; HZO Article VII, Dimensional Requirements; §334-27, Table of Minimum Dimensional Requirements]