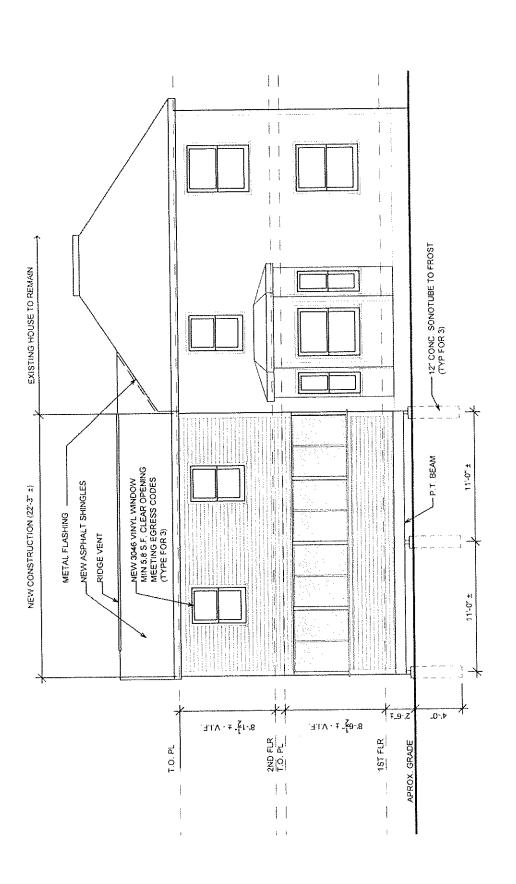

- I. CALL TO ORDER
- II. PLEDGE OF ALLEGIANCE
- III. PUBLIC HEARING OF SCHEDULED APPLICATIONS BEFORE THE BOARD:
  - 1. Case 182-036 (08-25-22): Patrick & Shannon Lacasse, 7 Fulton Street, Hudson, NH requests two (2) Variances to permit an existing 2<sup>nd</sup> dwelling unit to remain as an Accessory Dwelling Unit (ADU) within the existing structure also used as a single family dwelling unit, with relief from the following provisions in the Hudson Zoning Ordinance [Map 182, Lot 036-000; Zoned Town Residence\* (TR)]:
    - a. A Variance for relief from the common interior access requirement between the principal dwelling unit and the ADU. [HZO Article XIIIA, Accessory Dwelling Units; §334-73.3 E, Provisions]
    - b. A Variance to allow two (2) driveways to remain where a separate driveway for the ADU is not allowed. [HZO Article XIIIA, Accessory Dwelling Units; §334-73.3 G, Provisions]
  - Case 167-031 (08-25-22): Shanna Moreau, 128 Highland Street, Hudson, NH requests a Variance for a proposed installation of a 15 ft. x 30 ft. above ground residential pool to be located 10 feet into the side yard setback leaving 5 feet where 15 feet is required. [Map 167 Lot 031-000; \*Zoned Residential-Two (R-2); HZO Article VII, Dimensional Requirements; §334-27, Table of Minimum Dimensional Requirements]
- IV. REQUEST FOR REHEARING: None
- V. REVIEW OF MINUTES:

## BEFORE THE BOARD:

. Case 182-036 (08-25-22): Patrick & Shannon Lacasse, 7 Fulton Street, Hudson, NH requests two (2) Variances to permit a existing 2nd dwelling unit to remain as an Accessory Dwelling Unit (ADU) within the existing structure also used as a single family dwelling unit, with relief from the following provisions in the Hudson Zoning Ordinance [Map 182, Lot 036-000; Zoned Town Residential (TR)]:

a. A Variance for relief from the common interior access requirement between the principal dwelling unit and the ADU. [HZO Article XIIIA, Accessory Dwelling Units; §334-73.3 E, Provisions]

b. A Variance to allow two (2) driveways to remain where a separate driveway for the ADU is not allowed. [HZO Article XIIIA, Accessory Dwelling Units; §334-73.3 G, Provisions]