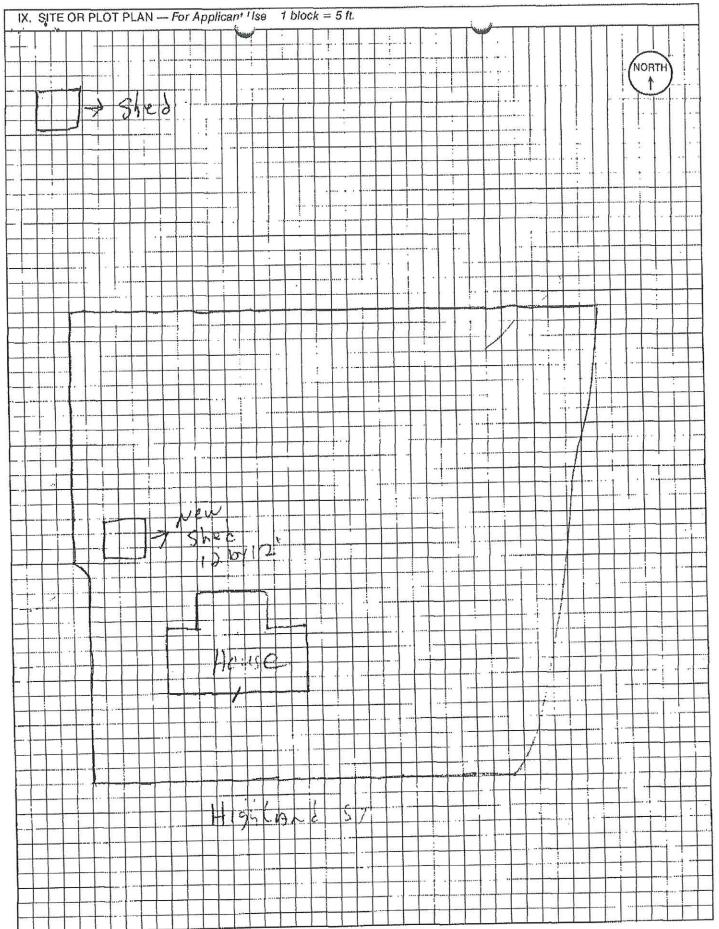

 Case 167-031 (08-25-22): Shanna Moreau, 128 Highland Street, Hudson, NH requests a Variance for a proposed installation of a 15 ft. x 30 ft. above ground residential pool to be located 10 feet into the side yard setback leaving 5 feet where 15 feet is required. [Map 167 Lot 031-000; HZO Article VII, Dimensional Requirements; §334-27, Table of Minimum Dimensional Requirements]