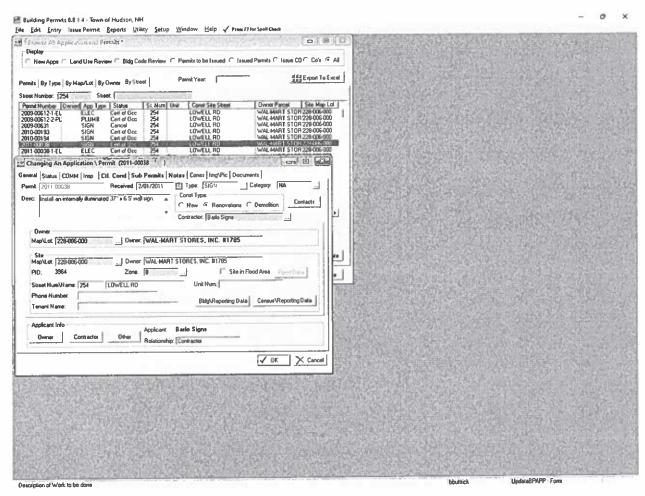

### **BUILDING PERMIT HISTORY:**

9/13/2005 sign permit application: install a 2'-6'' x 9'-8" wall sign (cancelled).
12/15/2009 Replace exist 5.6' x 37.3' internally illuminated wall sign. Sign permit not needed. Cancelled.
5/11/2010: Install a 8' x 37'-3" internally illuminated wall sign.
2/10/2011: Install an internally illuminated 37" x 6.5' wall sign.
3/14/2012: Install an internally illuminated 27' x 104' wall sign.
5/6/2022: internally illuminated wall sign: 2' x 12' - "SUBWAY". Original sign to be removed and replaced with new sign.

**D**: 12/15/2009 Replace exist 5.6' x 37.3' internally illuminated wall sign. Sign permit not needed. Cancelled.

E: 5/11/2010: Install a 8' x 37'-3" internally illuminated wall sign.

**F**: 2/10/2011: Install an internally illuminated 37" x 6.5' wall sign.