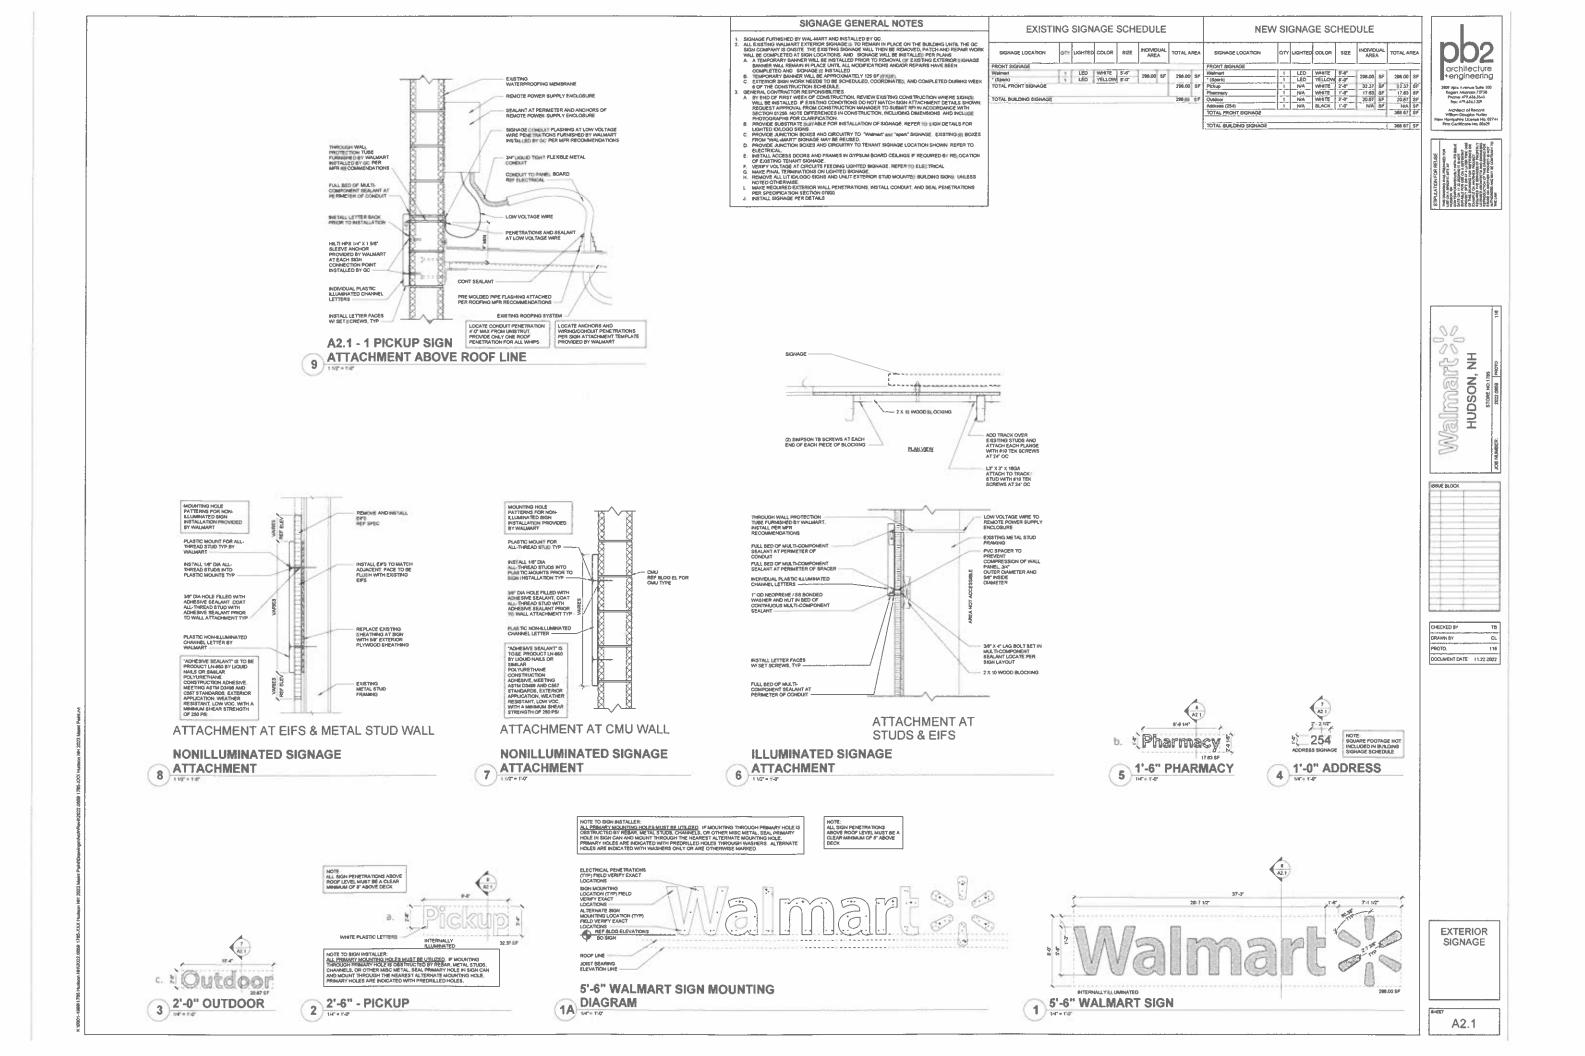

### Summary:

Applicant requests a variance to locate 3 additional wall signs on the front façade of the existing building. Zoning Ordinance allows only one sign per building.

### **BUILDING PERMIT HISTORY:**

9/13/2005 sign permit application: install a 2'-6'' x 9'-8" wall sign (cancelled).
12/15/2009 Replace exist 5.6' x 37.3' internally illuminated wall sign. Sign permit not needed. Cancelled.
5/11/2010: Install a 8' x 37'-3" internally illuminated wall sign.
2/10/2011: Install an internally illuminated 37" x 6.5' wall sign.
3/14/2012: Install an internally illuminated 27' x 104' wall sign.
5/6/2022: internally illuminated wall sign: 2' x 12' - "SUBWAY". Original sign to be removed and replaced with new sign.

**D**: 12/15/2009 Replace exist 5.6' x 37.3' internally illuminated wall sign. Sign permit not needed. Cancelled.

E: 5/11/2010: Install a 8' x 37'-3" internally illuminated wall sign.

**F**: 2/10/2011: Install an internally illuminated 37" x 6.5' wall sign.