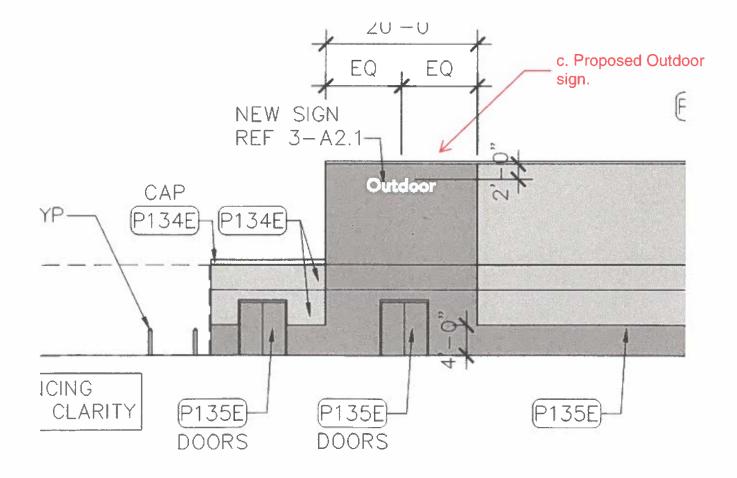

- I. CALL TO ORDER
- II. PLEDGE OF ALLEGIANCE
- III. ATTENDANCE
- IV. PUBLIC HEARINGS OF SCHEDULED APPLICATIONS BEFORE THE BOARD:
  - <u>Case 228-006 (01-26-23)</u>: Jeffrey R. Davis, Permit Coordinator of pb2 Architecture & Engineering, 2809 Ajax Ave., Suite 100, Rogers, AR requests a Variance for 254 Lowell Rd., Hudson, NH to allow three (3) additional wall signs on the west front side of the Walmart Store (#1785) building where one wall sign is allowed. [Map 228, Lot 006; Zoned Business (B); HZO Article XII, Signs; §334-63, Business and Industrial building signs.]
- V. REQUEST FOR REHEARING: None
- VI. REVIEW OF MINUTES: 12/08/22 edited Draft Minutes
- VII. OTHER: Election of Zoning Board of Adjustment Officers

Case 228-006 (01-26-23): Jeffrey R. Davis, Permit Coordinator of pb2 Architecture & Engineering, 2809 Ajax Ave., Suite 100, Rogers, AR requests a Variance for 254 Lowell Rd., Hudson, NH to allow three (3) additional wall signs on the west front side of the Walmart Store (#1785) building where one wall sign is allowed. [Map 228, Lot 006; Zoned Business (B); HZO Article XII, Signs; §334-63, Business and Industrial building signs.]