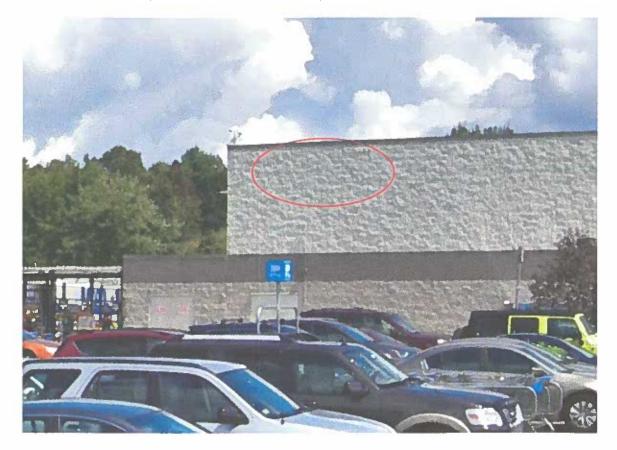

- I. CALL TO ORDER
- II. PLEDGE OF ALLEGIANCE
- III. ATTENDANCE
- IV. PUBLIC HEARINGS OF SCHEDULED APPLICATIONS BEFORE THE BOARD:
  - <u>Case 228-006 (01-26-23)</u>: Jeffrey R. Davis, Permit Coordinator of pb2 Architecture & Engineering, 2809 Ajax Ave., Suite 100, Rogers, AR requests a Variance for 254 Lowell Rd., Hudson, NH to allow three (3) additional wall signs on the west front side of the Walmart Store (#1785) building where one wall sign is allowed. [Map 228, Lot 006; Zoned Business (B); HZO Article XII, Signs; §334-63, Business and Industrial building signs.]
- V. REQUEST FOR REHEARING: None
- VI. REVIEW OF MINUTES: 12/08/22 edited Draft Minutes
- VII. OTHER: Election of Zoning Board of Adjustment Officers

Case 228-006 (01-26-23): Jeffrey R. Davis, Permit Coordinator of pb2 Architecture & Engineering, 2809 Ajax Ave., Suite 100, Rogers, AR requests a Variance for 254 Lowell Rd., Hudson, NH to allow three (3) additional wall signs on the west front side of the Walmart Store (#1785) building where one wall sign is allowed. [Map 228, Lot 006; Zoned Business (B); HZO Article XII, Signs; §334-63, Business and Industrial building signs.]