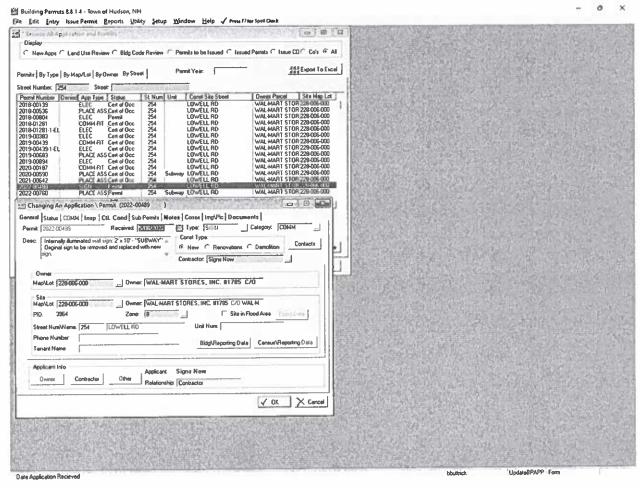

### **BUILDING PERMIT HISTORY:**

9/13/2005 sign permit application: install a 2'-6'' x 9'-8" wall sign (cancelled).
12/15/2009 Replace exist 5.6' x 37.3' internally illuminated wall sign. Sign permit not needed. Cancelled.
5/11/2010: Install a 8' x 37'-3" internally illuminated wall sign.
2/10/2011: Install an internally illuminated 37" x 6.5' wall sign.
3/14/2012: Install an internally illuminated 27' x 104' wall sign.
5/6/2022: internally illuminated wall sign: 2' x 12' - "SUBWAY". Original sign to be removed and replaced with new sign.

G: 3/14/2012: Install an internally illuminated 27' x 104' wall sign.

H: 5/6/2022: internally illuminated wall sign: 2' x 12' – "SUBWAY". Original sign to be removed and replaced with new sign.