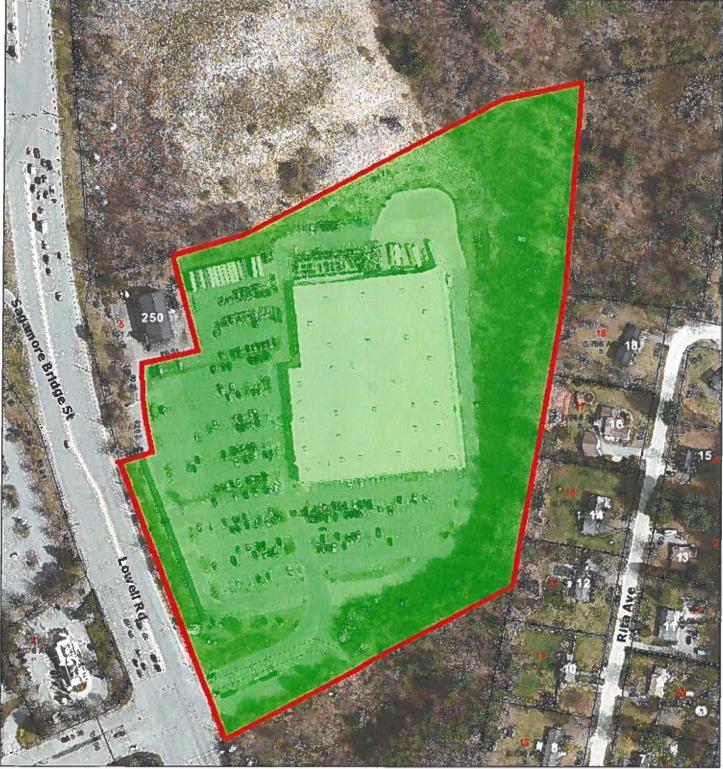

### Summary:

Applicant requests a variance to locate 3 additional wall signs on the front façade of the existing building. Zoning Ordinance allows only one sign per building.

### Property description:

Existing developed lot of record.

### LAND USE HISTORY:

1992 Approved site plan by Planning Board with the ZBA variances (note 11). June 11, 1992 ZBA NOD (variances for 3 wall signs).