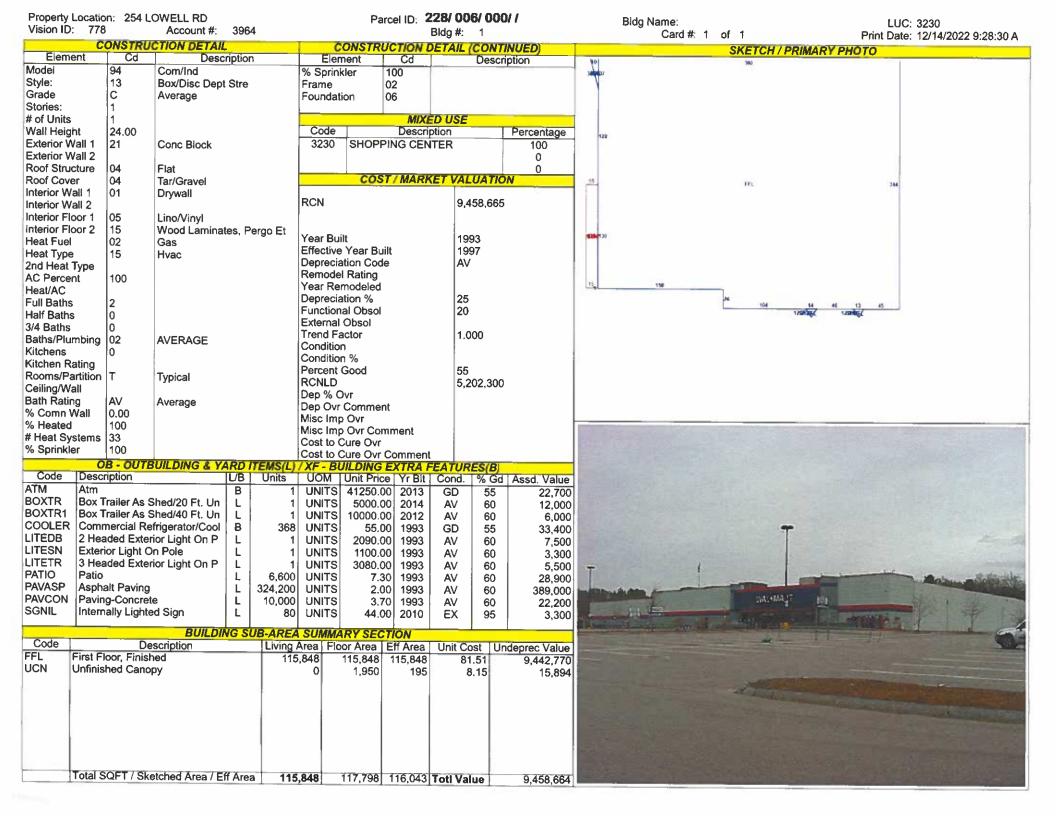

### Zoning Administrator Staff Report Meeting Date: January 26, 2023 Rel-17-23

<u>Case 228-006 (01-26-23)</u>: Jeffrey R. Davis, Permit Coordinator of pb2 Architecture & Engineering, 2809 Ajax Ave., Suite 100, Rogers, AR requests a Variance at 254 Lowell Rd., Hudson, NH to allow three (3) additional wall signs on the west front side of the Walmart Store (#1785) building, where one wall sign is allowed. [Map 228, Lot 006; Zoned Business (B); HZO Article XII, Signs; §334-63, Business and Industrial building signs.]

Address: 254 Lowell Rd Zoning district: Business (B)

### Summary:

Applicant requests a variance to locate 3 additional wall signs on the front façade of the existing building. Zoning Ordinance allows only one sign per building.

### Property description:

Existing developed lot of record.

### LAND USE HISTORY:

1992 Approved site plan by Planning Board with the ZBA variances (note 11). June 11, 1992 ZBA NOD (variances for 3 wall signs).

### **BUILDING PERMIT HISTORY:**

9/13/2005 sign permit application: install a 2'-6'' x 9'-8" wall sign (cancelled).
12/15/2009 Replace exist 5.6' x 37.3' internally illuminated wall sign. Sign permit not needed. Cancelled.
5/11/2010: Install a 8' x 37'-3" internally illuminated wall sign.
2/10/2011: Install an internally illuminated 37" x 6.5' wall sign.
3/14/2012: Install an internally illuminated 27' x 104' wall sign.
5/6/2022: internally illuminated wall sign: 2' x 12' - "SUBWAY". Original sign to be removed and replaced with new sign.