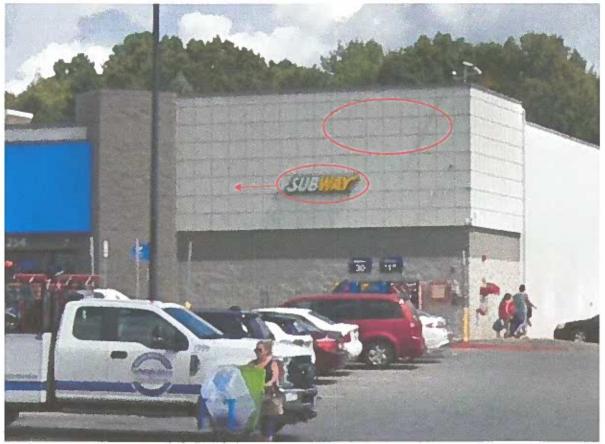

### **BUILDING PERMIT HISTORY:**

9/13/2005 sign permit application: install a 2'-6'' x 9'-8" wall sign (cancelled).
12/15/2009 Replace exist 5.6' x 37.3' internally illuminated wall sign. Sign permit not needed. Cancelled.
5/11/2010: Install a 8' x 37'-3" internally illuminated wall sign.
2/10/2011: Install an internally illuminated 37" x 6.5' wall sign.
3/14/2012: Install an internally illuminated 27' x 104' wall sign.
5/6/2022: internally illuminated wall sign: 2' x 12' - "SUBWAY". Original sign to be removed and replaced with new sign.

G: 3/14/2012: Install an internally illuminated 27' x 104' wall sign.

H: 5/6/2022: internally illuminated wall sign: 2' x 12' – "SUBWAY". Original sign to be removed and replaced with new sign.