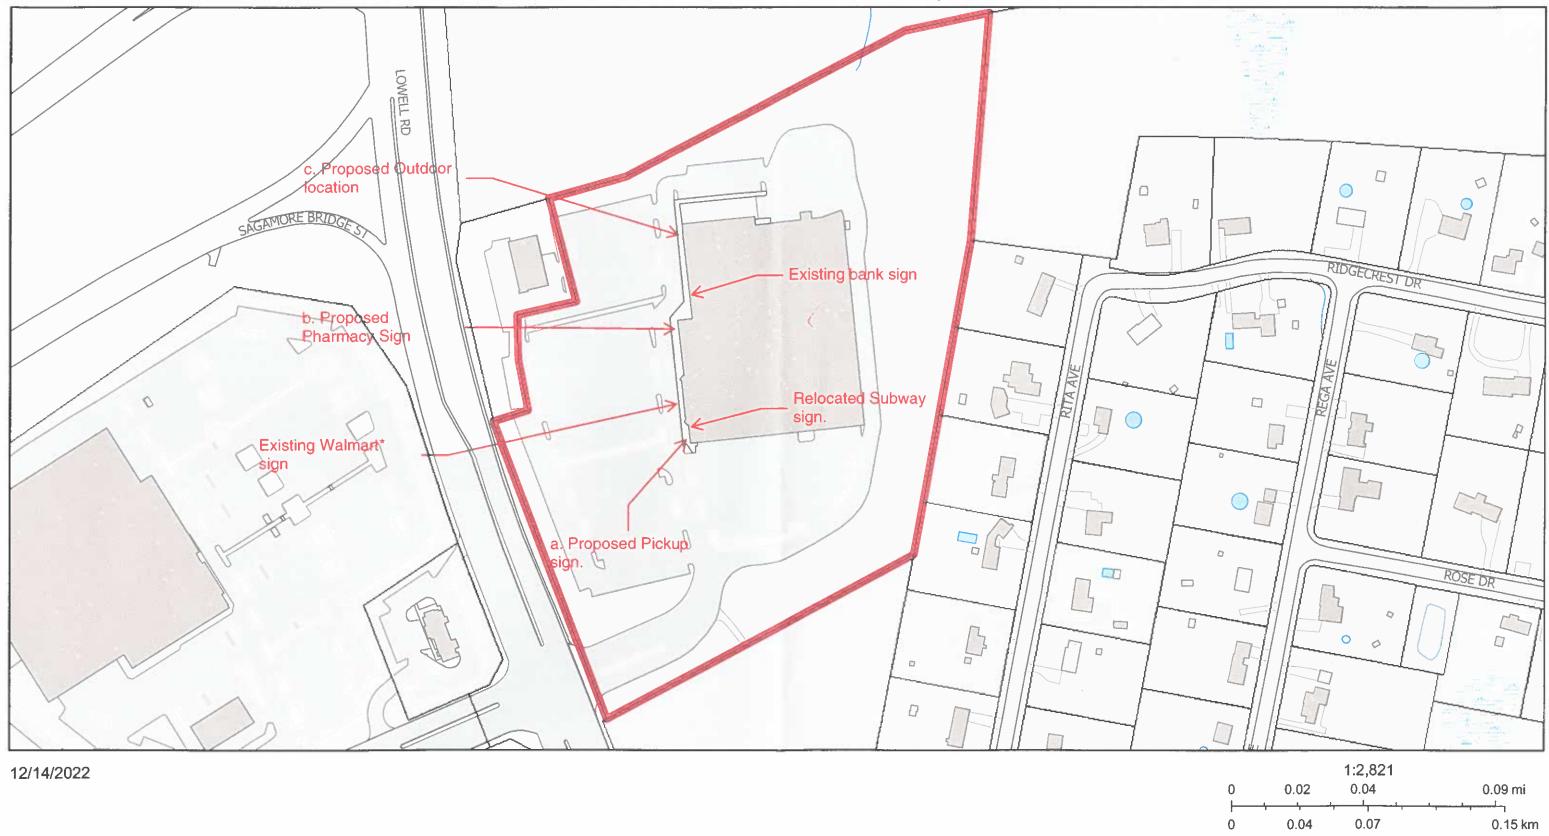

- I. CALL TO ORDER
- II. PLEDGE OF ALLEGIANCE
- III. ATTENDANCE
- IV. PUBLIC HEARINGS OF SCHEDULED APPLICATIONS BEFORE THE BOARD:
  - <u>Case 228-006 (01-26-23)</u>: Jeffrey R. Davis, Permit Coordinator of pb2 Architecture & Engineering, 2809 Ajax Ave., Suite 100, Rogers, AR requests a Variance for 254 Lowell Rd., Hudson, NH to allow three (3) additional wall signs on the west front side of the Walmart Store (#1785) building where one wall sign is allowed. [Map 228, Lot 006; Zoned Business (B); HZO Article XII, Signs; §334-63, Business and Industrial building signs.]
- V. REQUEST FOR REHEARING: None
- VI. REVIEW OF MINUTES: 12/08/22 edited Draft Minutes
- VII. OTHER: Election of Zoning Board of Adjustment Officers

Case 228-006 (01-26-23): Jeffrey R. Davis, Permit Coordinator of pb2 Architecture & Engineering, 2809 Ajax Ave., Suite 100, Rogers, AR requests a Variance for 254 Lowell Rd., Hudson, NH to allow three (3) additional wall signs on the west front side of the Walmart Store (#1785) building where one wall sign is allowed. [Map 228, Lot 006; Zoned Business (B); HZO Article XII, Signs; §334-63, Business and Industrial building signs.]

<u>Case 228-006 (01-26-23)</u>: Jeffrey R. Davis, Permit Coordinator of pb2 Architecture & Engineering, 2809 Ajax Ave., Suite 100, Rogers, AR requests a Variance for <u>254 Lowell Rd.</u>, Hudson, NH to allow three (3) additional wall signs on the west front side of the Walmart Store (#1785) building where one wall sign is allowed. [Map 228, Lot 006; Zoned Business (B); HZO Article XII, Signs; §334-63, Business and Industrial building signs.]

### Zoning Administrator Staff Report Meeting Date: January 26, 2023 Rel-17-23

<u>Case 228-006 (01-26-23)</u>: Jeffrey R. Davis, Permit Coordinator of pb2 Architecture & Engineering, 2809 Ajax Ave., Suite 100, Rogers, AR requests a Variance at 254 Lowell Rd., Hudson, NH to allow three (3) additional wall signs on the west front side of the Walmart Store (#1785) building, where one wall sign is allowed. [Map 228, Lot 006; Zoned Business (B); HZO Article XII, Signs; §334-63, Business and Industrial building signs.]

### Summary:

Applicant requests a variance to locate 3 additional wall signs on the front façade of the existing building. Zoning Ordinance allows only one sign per building.