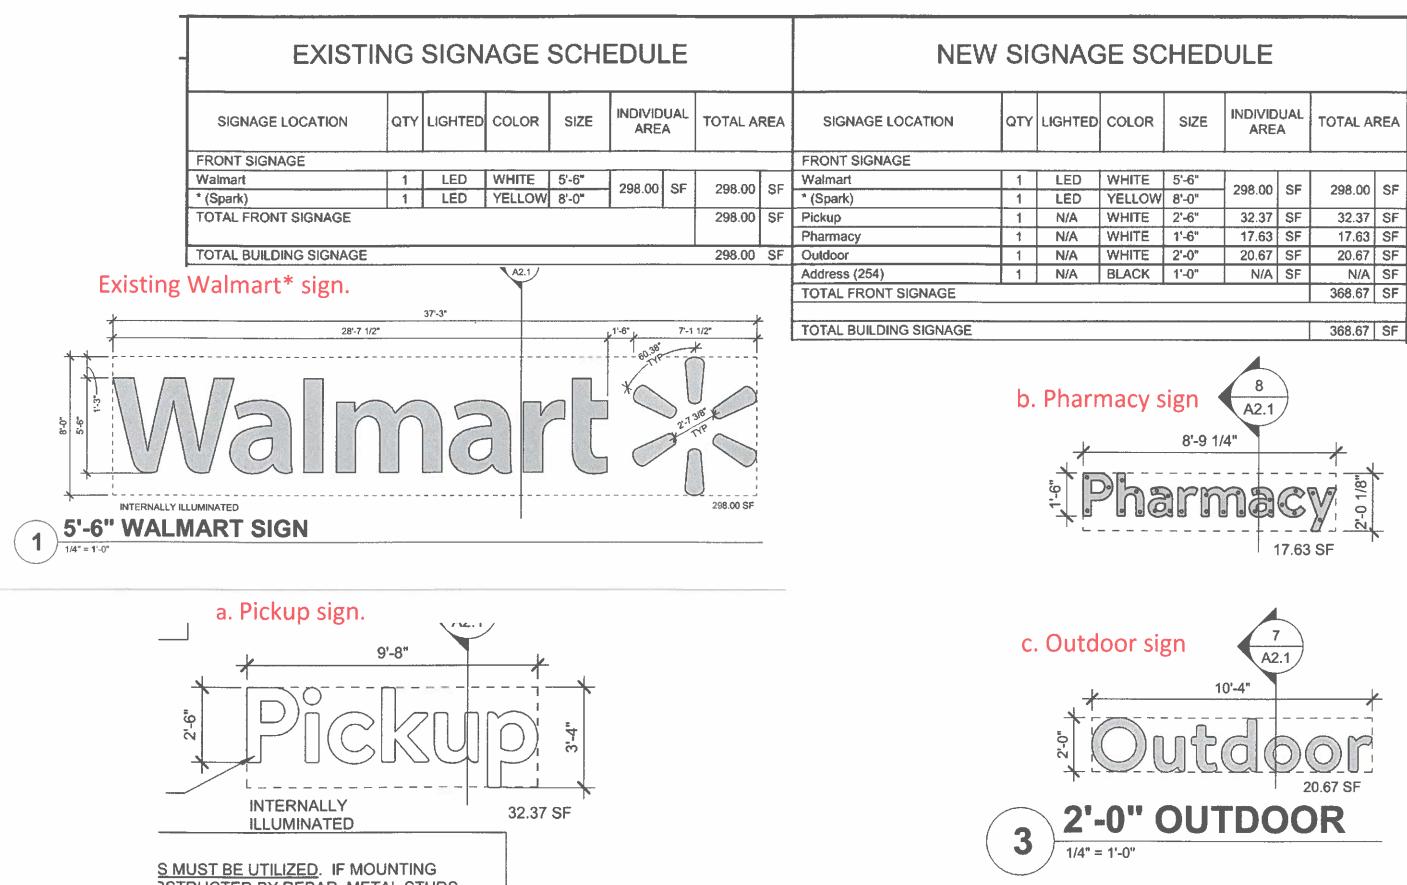

### Summary:

Applicant requests a variance to locate 3 additional wall signs on the front façade of the existing building. Zoning Ordinance allows only one sign per building.

### **BUILDING PERMIT HISTORY:**

9/13/2005 sign permit application: install a 2'-6'' x 9'-8" wall sign (cancelled).
12/15/2009 Replace exist 5.6' x 37.3' internally illuminated wall sign. Sign permit not needed. Cancelled.
5/11/2010: Install a 8' x 37'-3" internally illuminated wall sign.
2/10/2011: Install an internally illuminated 37" x 6.5' wall sign.
3/14/2012: Install an internally illuminated 27' x 104' wall sign.
5/6/2022: internally illuminated wall sign: 2' x 12' - "SUBWAY". Original sign to be removed and replaced with new sign.

**D**: 12/15/2009 Replace exist 5.6' x 37.3' internally illuminated wall sign. Sign permit not needed. Cancelled.

E: 5/11/2010: Install a 8' x 37'-3" internally illuminated wall sign.

**F**: 2/10/2011: Install an internally illuminated 37" x 6.5' wall sign.

G: 3/14/2012: Install an internally illuminated 27' x 104' wall sign.

H: 5/6/2022: internally illuminated wall sign: 2' x 12' – "SUBWAY". Original sign to be removed and replaced with new sign.