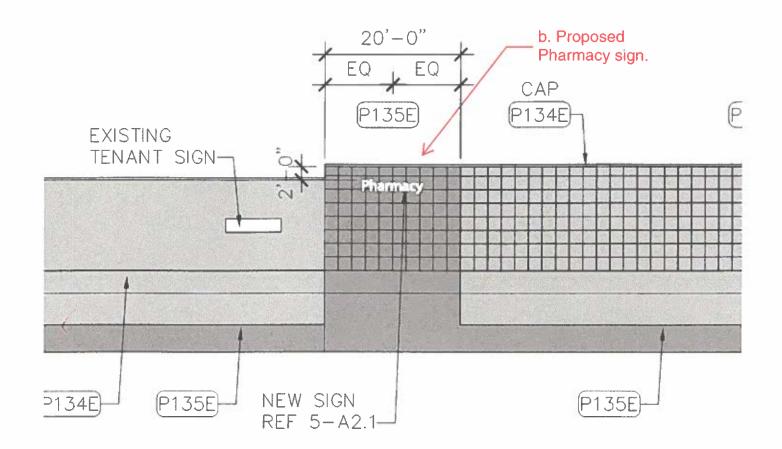

- I. CALL TO ORDER
- II. PLEDGE OF ALLEGIANCE
- III. ATTENDANCE
- IV. PUBLIC HEARINGS OF SCHEDULED APPLICATIONS BEFORE THE BOARD:
  - <u>Case 228-006 (01-26-23)</u>: Jeffrey R. Davis, Permit Coordinator of pb2 Architecture & Engineering, 2809 Ajax Ave., Suite 100, Rogers, AR requests a Variance for 254 Lowell Rd., Hudson, NH to allow three (3) additional wall signs on the west front side of the Walmart Store (#1785) building where one wall sign is allowed. [Map 228, Lot 006; Zoned Business (B); HZO Article XII, Signs; §334-63, Business and Industrial building signs.]
- V. REQUEST FOR REHEARING: None
- VI. REVIEW OF MINUTES: 12/08/22 edited Draft Minutes
- VII. OTHER: Election of Zoning Board of Adjustment Officers

Case 228-006 (01-26-23): Jeffrey R. Davis, Permit Coordinator of pb2 Architecture & Engineering, 2809 Ajax Ave., Suite 100, Rogers, AR requests a Variance for 254 Lowell Rd., Hudson, NH to allow three (3) additional wall signs on the west front side of the Walmart Store (#1785) building where one wall sign is allowed. [Map 228, Lot 006; Zoned Business (B); HZO Article XII, Signs; §334-63, Business and Industrial building signs.]