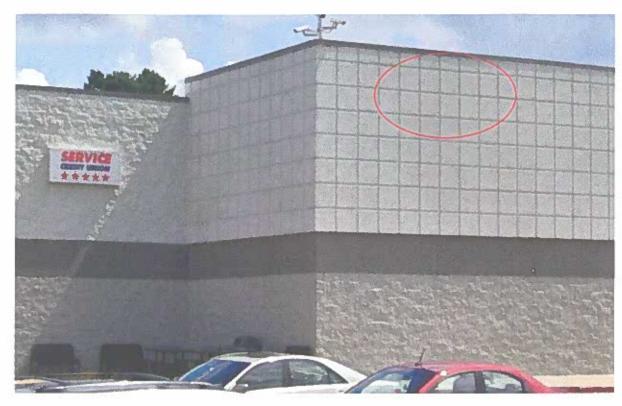

- I. CALL TO ORDER
- II. PLEDGE OF ALLEGIANCE
- III. ATTENDANCE
- IV. PUBLIC HEARINGS OF SCHEDULED APPLICATIONS BEFORE THE BOARD:
  - <u>Case 228-006 (01-26-23)</u>: Jeffrey R. Davis, Permit Coordinator of pb2 Architecture & Engineering, 2809 Ajax Ave., Suite 100, Rogers, AR requests a Variance for 254 Lowell Rd., Hudson, NH to allow three (3) additional wall signs on the west front side of the Walmart Store (#1785) building where one wall sign is allowed. [Map 228, Lot 006; Zoned Business (B); HZO Article XII, Signs; §334-63, Business and Industrial building signs.]
- V. REQUEST FOR REHEARING: None
- VI. REVIEW OF MINUTES: 12/08/22 edited Draft Minutes
- VII. OTHER: Election of Zoning Board of Adjustment Officers

Case 228-006 (01-26-23): Jeffrey R. Davis, Permit Coordinator of pb2 Architecture & Engineering, 2809 Ajax Ave., Suite 100, Rogers, AR requests a Variance for 254 Lowell Rd., Hudson, NH to allow three (3) additional wall signs on the west front side of the Walmart Store (#1785) building where one wall sign is allowed. [Map 228, Lot 006; Zoned Business (B); HZO Article XII, Signs; §334-63, Business and Industrial building signs.]