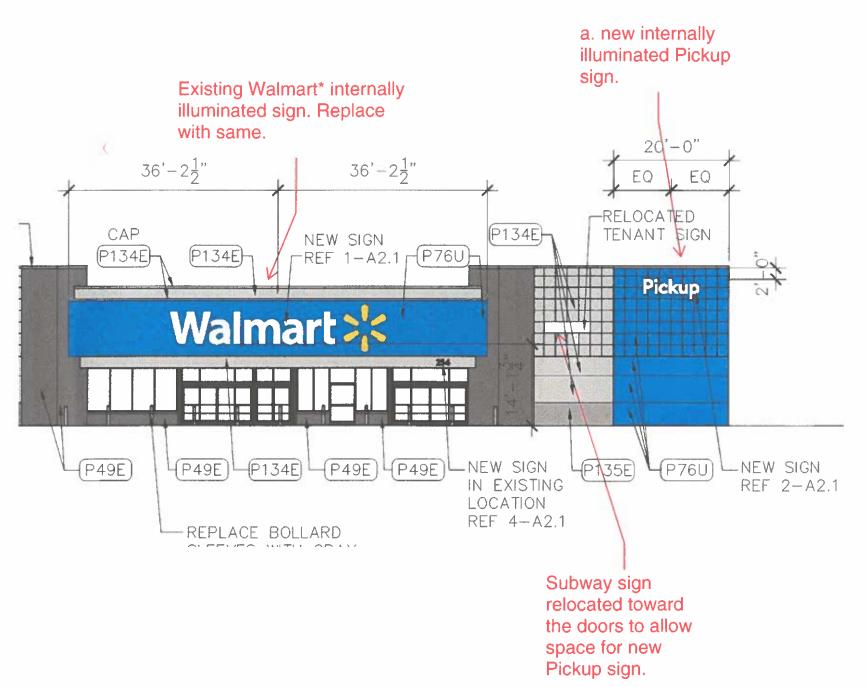

- I. CALL TO ORDER
- II. PLEDGE OF ALLEGIANCE
- III. ATTENDANCE
- IV. PUBLIC HEARINGS OF SCHEDULED APPLICATIONS BEFORE THE BOARD:
  - <u>Case 228-006 (01-26-23)</u>: Jeffrey R. Davis, Permit Coordinator of pb2 Architecture & Engineering, 2809 Ajax Ave., Suite 100, Rogers, AR requests a Variance for 254 Lowell Rd., Hudson, NH to allow three (3) additional wall signs on the west front side of the Walmart Store (#1785) building where one wall sign is allowed. [Map 228, Lot 006; Zoned Business (B); HZO Article XII, Signs; §334-63, Business and Industrial building signs.]
- V. REQUEST FOR REHEARING: None
- VI. REVIEW OF MINUTES: 12/08/22 edited Draft Minutes
- VII. OTHER: Election of Zoning Board of Adjustment Officers

Case 228-006 (01-26-23): Jeffrey R. Davis, Permit Coordinator of pb2 Architecture & Engineering, 2809 Ajax Ave., Suite 100, Rogers, AR requests a Variance for 254 Lowell Rd., Hudson, NH to allow three (3) additional wall signs on the west front side of the Walmart Store (#1785) building where one wall sign is allowed. [Map 228, Lot 006; Zoned Business (B); HZO Article XII, Signs; §334-63, Business and Industrial building signs.]

<u>Case 228-006 (01-26-23)</u>: Jeffrey R. Davis, Permit Coordinator of pb2 Architecture & Engineering, 2809 Ajax Ave., Suite 100, Rogers, AR requests a Variance for <u>254 Lowell Rd.</u>, Hudson, NH to allow three (3) additional wall signs on the west front side of the Walmart Store (#1785) building where one wall sign is allowed. [Map 228, Lot 006; Zoned Business (B); HZO Article XII, Signs; §334-63, Business and Industrial building signs.]

### Zoning Administrator Staff Report Meeting Date: January 26, 2023 Rel-17-23

<u>Case 228-006 (01-26-23)</u>: Jeffrey R. Davis, Permit Coordinator of pb2 Architecture & Engineering, 2809 Ajax Ave., Suite 100, Rogers, AR requests a Variance at 254 Lowell Rd., Hudson, NH to allow three (3) additional wall signs on the west front side of the Walmart Store (#1785) building, where one wall sign is allowed. [Map 228, Lot 006; Zoned Business (B); HZO Article XII, Signs; §334-63, Business and Industrial building signs.]

### Summary:

Applicant requests a variance to locate 3 additional wall signs on the front façade of the existing building. Zoning Ordinance allows only one sign per building.