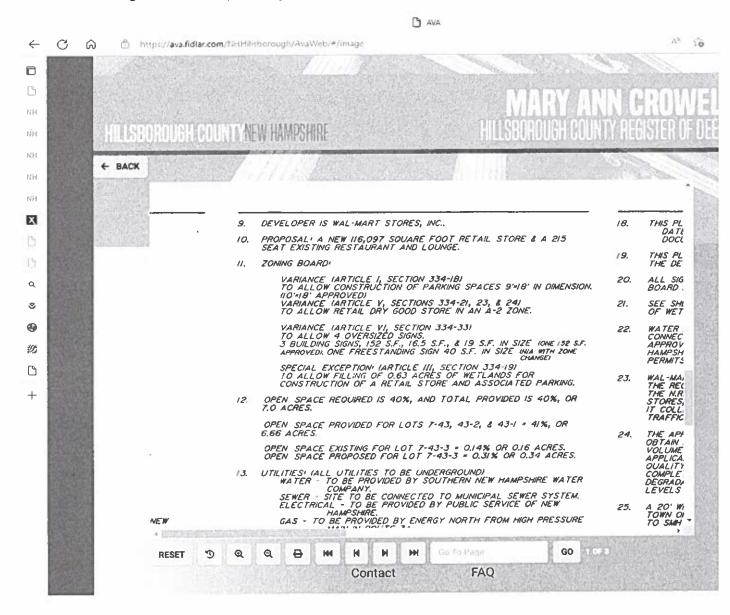

### LAND USE HISTORY:

1992 Approved site plan by Planning Board with the ZBA variances (note 11). June 11, 1992 ZBA NOD (variances for 3 wall signs).

### Attachments:

A: Approved site plan with ZBA variances note 11.

B: June 11, 1992 ZBA NOD (variances for 3 wall signs).

C: 9/13/2005 sign permit application: install a 2'-6'' x 9'-8" wall sign (cancelled).

#### June 11. 1992 ZBA granted variace (3 wall signs):

231642 92 JUN 26 PM 1:54

#### NOTICE OF APPROVAL - WITH STIPULATIONS

On \_\_\_\_\_June 11, 1992 the Hudson Zoning Board of Adjustment Peter Holden, Agent for Wal-Mart Stores, Incorporated

for <u>a Sign Area Variance to erect three (3) oversized signs - two</u> building signs approximately 152 sg. ft. and 35.5 sg. ft., and one free-standing sign approximately 40 sq. ft.; where 8 sq. ft. are permitted. [Hap 7, Lots <u>43, 43-1, 43-2 and 43-3; Zoned A-2</u>\_\_\_\_\_ Residential; HZO Article VI, Sections 334-33.]

A majority of the members sitting on the Zoning Board of Adjustment for this hearing voted to re-word the request as follows:

for a Sign Area Variance for one free-standing sign of 42 sg. ft., 25 feet in height; and three facia signs of 19 sq. ft., 16.75 sg. ft. and 152 sq. ft., where one sign of 8 sq. ft. is permitted. [Map 7, Lots 43, 43-1, 43-2 and 43-3; Zoned A-2 Residential; HZO Article VI, Sections 334-33.]

See Findings and Stipulations attached. The second second 

いたとうないないであるのではないのできたのであったとうという

したいないというないたいというないです。

signs.

The Board then voted to divide the request, granting two of the four

For specific discussion relative to this decision, please consult the public minutes recorded during this hearing.