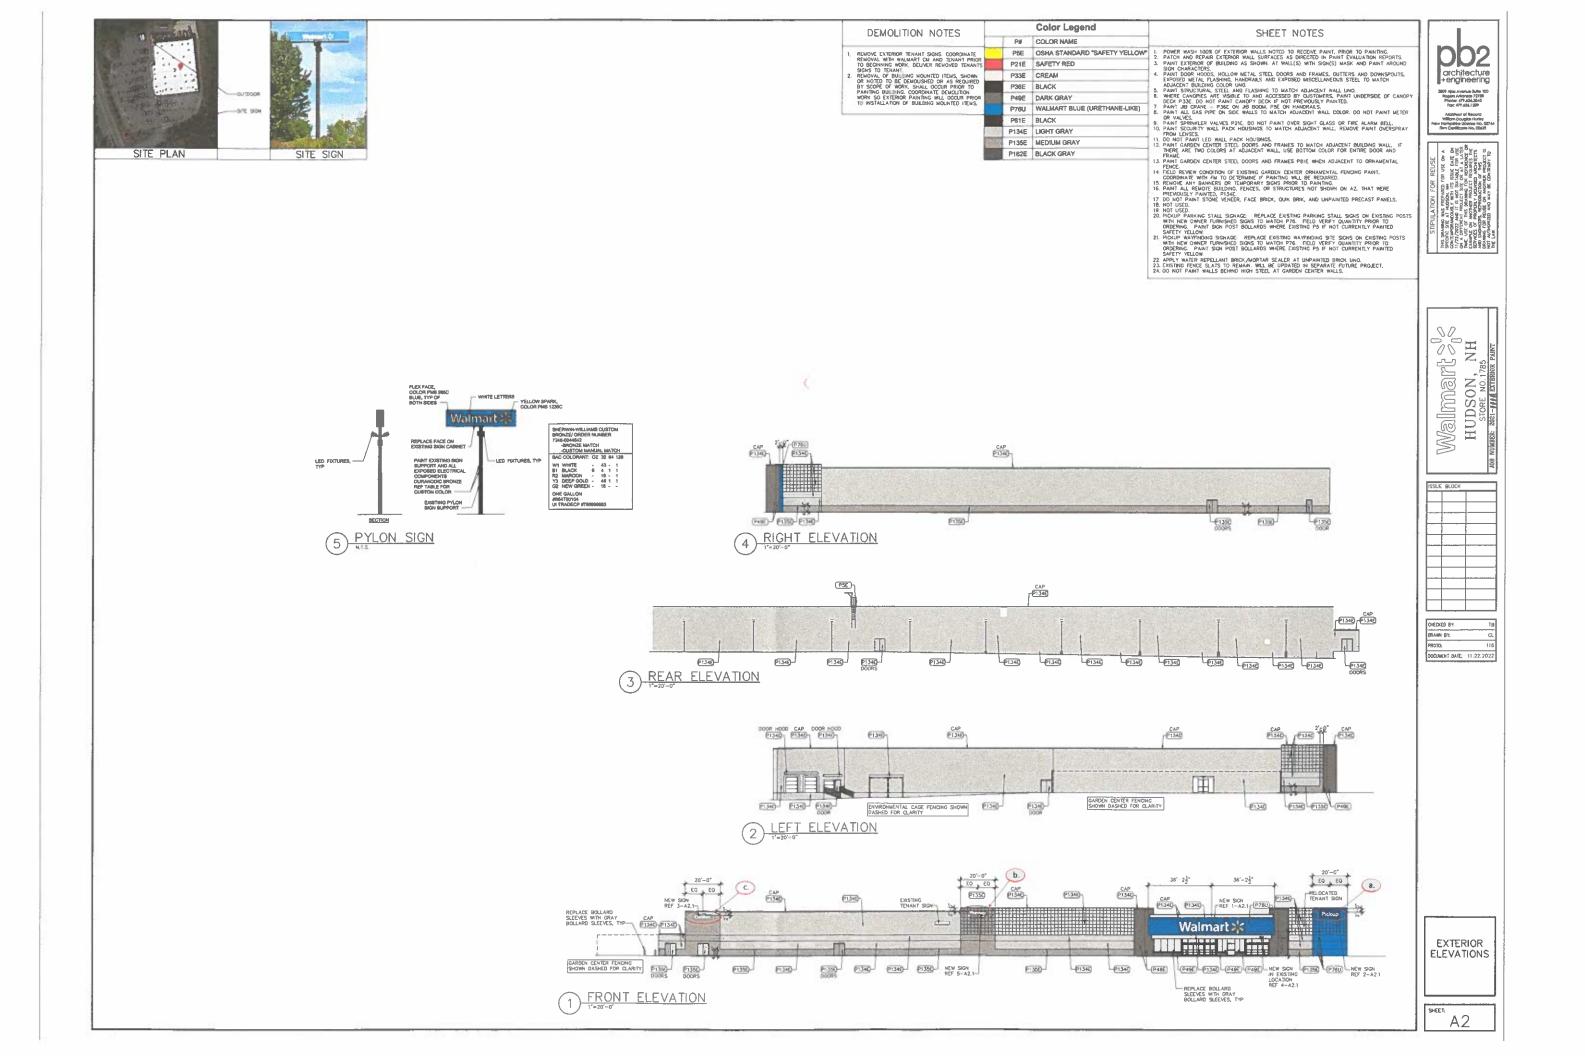

### Summary:

Applicant requests a variance to locate 3 additional wall signs on the front façade of the existing building. Zoning Ordinance allows only one sign per building.

### **BUILDING PERMIT HISTORY:**

9/13/2005 sign permit application: install a 2'-6'' x 9'-8" wall sign (cancelled).
12/15/2009 Replace exist 5.6' x 37.3' internally illuminated wall sign. Sign permit not needed. Cancelled.
5/11/2010: Install a 8' x 37'-3" internally illuminated wall sign.
2/10/2011: Install an internally illuminated 37" x 6.5' wall sign.
3/14/2012: Install an internally illuminated 27' x 104' wall sign.
5/6/2022: internally illuminated wall sign: 2' x 12' - "SUBWAY". Original sign to be removed and replaced with new sign.

G: 3/14/2012: Install an internally illuminated 27' x 104' wall sign.

H: 5/6/2022: internally illuminated wall sign: 2' x 12' – "SUBWAY". Original sign to be removed and replaced with new sign.