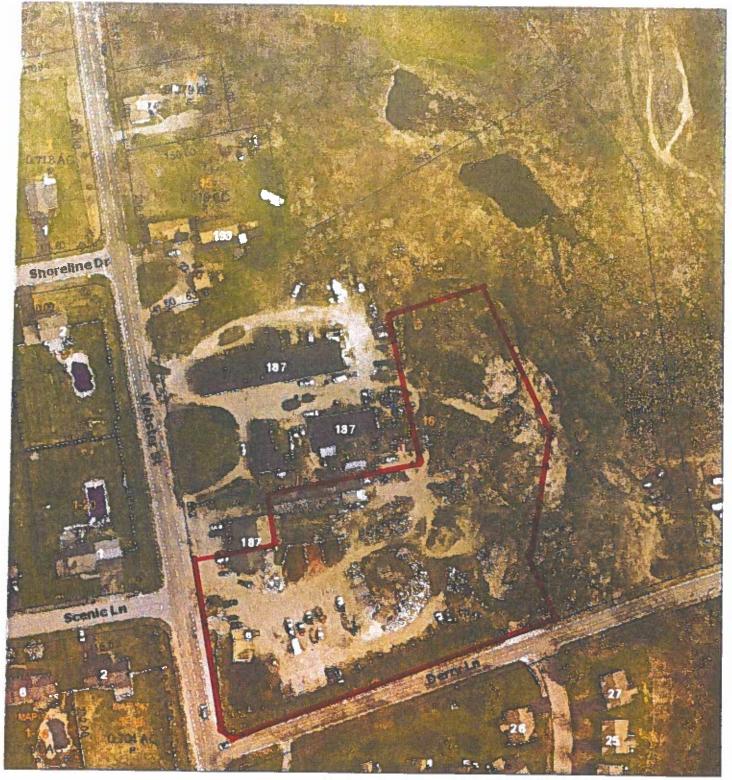

#### History/Attachments:

A: Zoning Determination/Inquiry April 20, 2023, noted 35' X 8' farmers porch on the front of the house
B: Certified plot plan dated: May 4, 2023
C: 2022 Aerials
D: Property Card