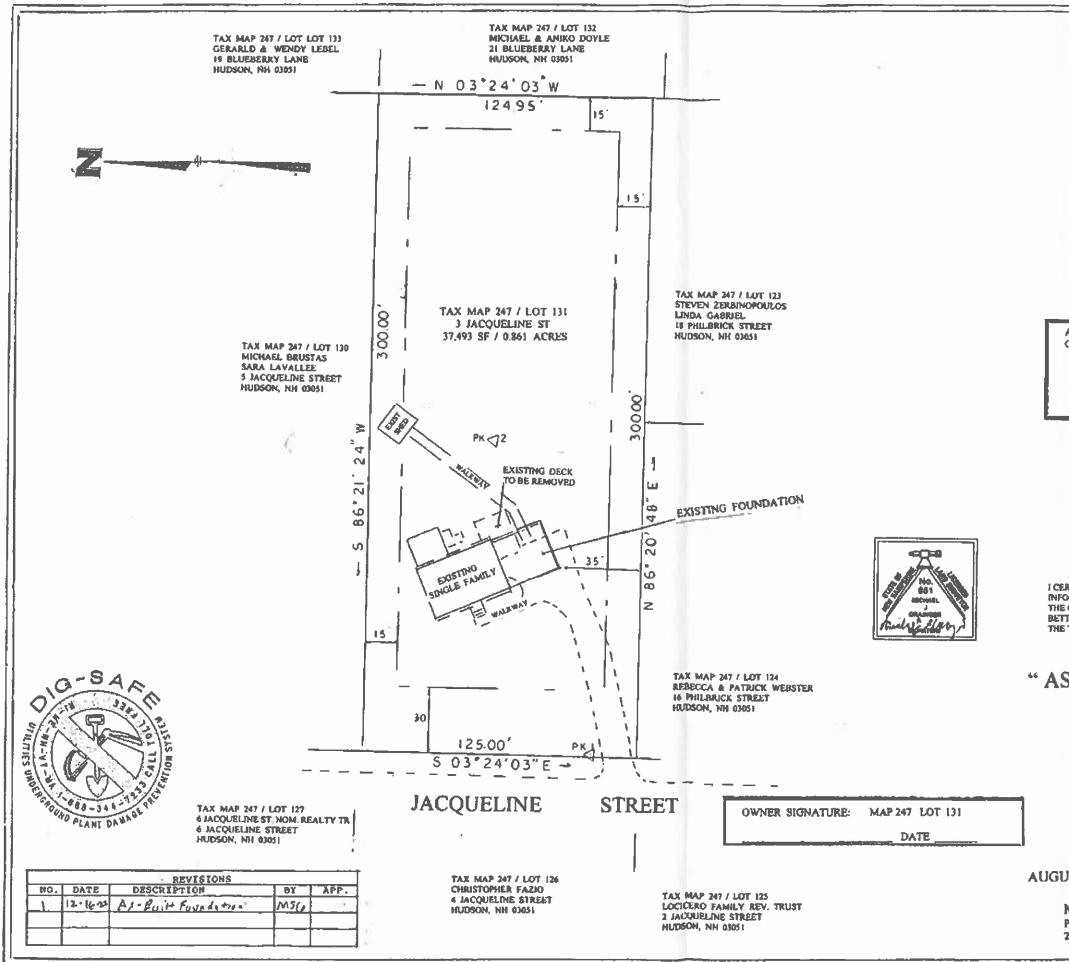

#### III. ATTENDANCE

- **IV. PUBLIC HEARINGS OF SCHEDULED APPLICATIONS BEFORE THE BOARD:** 
  - <u>Case 151-009 (05-25-23)</u>: Mari Fontaine, VP, Timber & Stone Outdoor Spaces, 96 Allen St., Manchester, NH requests a Variance for 30 Barretts Hill Road, Hudson, NH to build a proposed 35 ft. x 8 ft. covered farmers porch on an existing non-conforming structure which further encroaches into the front yard setback an additional 8 feet leaving 8.6 feet where 50 feet is required. [Map 151, Lot 009-000, Zoned General-One (G-1); HZO Article VII: Dimensional Requirements; §334-27, Table of Minimum Dimensional Requirements.]
  - <u>Case 247-131 (05-25-23)</u>: Erich & Kerry Uhlendorf, 3 Jacqueline Street, Hudson, NH requests an Equitable Waiver of Dimensional Requirement to allow an approx. 189 sqft. shed to remain in its current location which encroaches approx. 12 ft into the side yard setback leaving approx. 3 ft. where 15 feet is required. [Map 247, Lot 131-000, Zoned Residential-One (R-1); HZO Article VII: Dimensional Requirements; §334-27, Table of Minimum Dimensional Requirements.]
  - <u>Case 147-016 (05-25-23)</u>: Derry & Webster LLC, c/o Vatche Manoukian, Manager, 253 Main St., Nashua, NH requests four (4) Variances for 181 B Webster St., Hudson, NH [Map 147, Lot 016-000; Zoned Residential-Two (R-2)] as follows:
    - **a.** To allow an existing (non-permitted) landscaping business to remain/continue where landscaping use is not permitted in the R-2 district.; [HZO Article V: Permitted Uses; §334-21, Table of Permitted Principal Uses.]
    - **b.** To allow an existing (non-permitted) landscaping business to continue to sell retail landscaping products where this use is not permitted in the R-2 district. [HZO Article V: Permitted Uses; §334-21, Table of Permitted Principal Uses.]
    - c. To allow the continued use of existing (non-permitted) garaging or parking of commercial vehicles and equipment where the garaging or parking of two or more light commercial vehicles or heavy commercial vehicles and equipment are not permitted in the R-2 district. [HZO Article V: Permitted Uses; §334-22, Table of Permitted Accessory Uses.]
    - **d.** To allow the continuation of additional mixed uses on the lot where mixed uses on a lot are not permitted in the R-2 district. [HZO Article III: General Regulations; §334-10A., Mixed or dual use on a lot.]

- <u>Case 151-009 (05-25-23)</u>: Mari Fontaine, VP, Timber & Stone Outdoor Spaces, 96 Allen St., Manchester, NH requests a Variance for 30 Barretts Hill Rd., Hudson, NH to build a proposed 35 ft. x 8 ft. covered farmers porch on an existing non-conforming structure which further encroaches into the front yard setback an additional 8 feet leaving 8.6 feet where 50 feet is required. [Map 151, Lot 009-000, Zoned General-One (G-1); HZO Article VII: Dimensional Requirements; §334-27, Table of Minimum Dimensional Requirements.
- Case 247-131 (05-25-23): Erich & Kerry Uhlendorf, 3 Jacqueline St., Hudson, NH requests an Equitable Waiver of Dimensional Requirement to allow an approx. 189 sq.ft. shed to remain in its current location which encroaches approx. 12 ft. into the side yard setback leaving approx. 3 ft. where 15 feet is required. [Map 247, Lot 131-000, Zoned Residential-One (R-1); HZO Article VII: Dimensional Requirements; §334-27, Table of Minimum Dimensional Requirements.]
- Case 147-016 (05-25-23): Derry & Webster LLC, c/o Vatche Manoukian, Manager, 253 Main St., Nashua, NH requests four (4) Variances for 181 B Webster St., Hudson, NH [Map 147, Lot 016-000; Zoned Residential-Two (R-2)] as follows:
- a. To allow an existing (non-permitted) landscaping business to remain/continue where landscaping use is not permitted in the R-2 district. [HZO Article V: Permitted Uses; §334-21, Table of Permitted Principal Uses.]
- b. To allow an existing (non-permitted) landscaping business to continue to sell retail landscaping products where this use is not permitted in the R-2 district. [HZO Article V: Permitted Uses; 334-21, Table of Permitted Principal Uses.]
- c. To allow the continued use of existing (non-permitted) garaging or parking of commercial vehicles and equipment where the garaging or parking of two or more light commercial vehicles or heavy commercial vehicles and equipment are not permitted in the R-2 district. [HZO Article V: Permitted Uses; §334-22, Table of Permitted Accessory Uses.
- To allow the continuation of additional mixed uses on the lot where mixed uses on a lot are not permitted in the R-2 district. [HZO Article III: General Regulations; §334-10A., Mixed or dual use on a lot.]