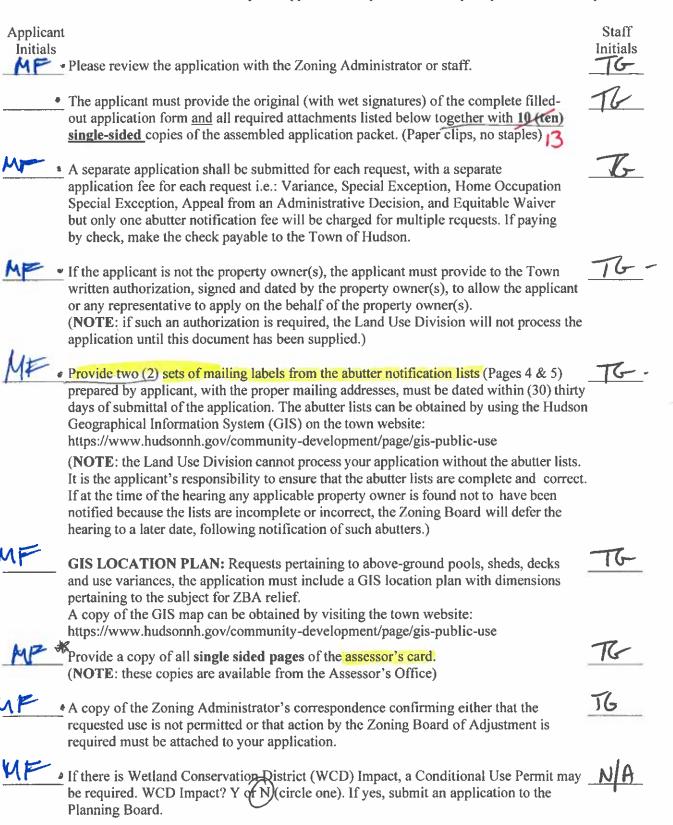

# TOWN OF HUDSON, NH Variance Application Checklist

The following **requirements/checklist** pertain to the Zoning Board of Adjustment applications. Fill in all portions of this Application Form(s) as applicable. This application will not be accepted unless all requirements have been made. Additional information may be supplied on a separate sheet if space provided is inadequate.

#### **CERTIFIED PLOT PLAN:**

Requests other than above-ground pools, sheds, decks and use variances, the application must include a copy of a certified plot plan from a licensed land surveyor. The required plot plan shall include all of the items listed below. Pictures and construction plans will also be helpful.

(**NOTE**: it is the responsibility of the applicant to make sure that all of the requirements are satisfied. The application may be deferred if all items are not satisfactorily submitted).

a) MF The plot plan shall be drawn to scale on an 8 1/2" x 11" or 11" x 17" sheet with a North 16pointing arrow shown on the plan. The plot plan shall be up-to date and dated, and shall be no more than three years old. The plot plan shall have the signature and the name of the preparer, with his/her/their seal. The plot plan shall include lot dimensions and bearings, with any bounding streets and with any rights-of-way and their widths as a minimum, and shall be accompanied by a copy of the GIS map of the property. (NOTE: A copy of the GIS map can be obtained by visiting the town website: https://www.hudsonnh.gov/community-development/page/gis-public-use) The plot plan shall include the area (total square footage), all buffer zones, streams or 16 other wetland bodies, and any easements (drainage, utility, etc.) The plot plan shall include all existing buildings or other structures, together with their dimensions and the distances from the lot lines, as well as any encroachments. The plot plan shall include all proposed buildings, structures, or additions, marked as "PROPOSED," together with all applicable dimensions and encroachments. The plot plan shall show the building envelope as defined from all the setbacks required by the zoning ordinance. The plot plan shall indicate all parking spaces and lanes, with dimensions.