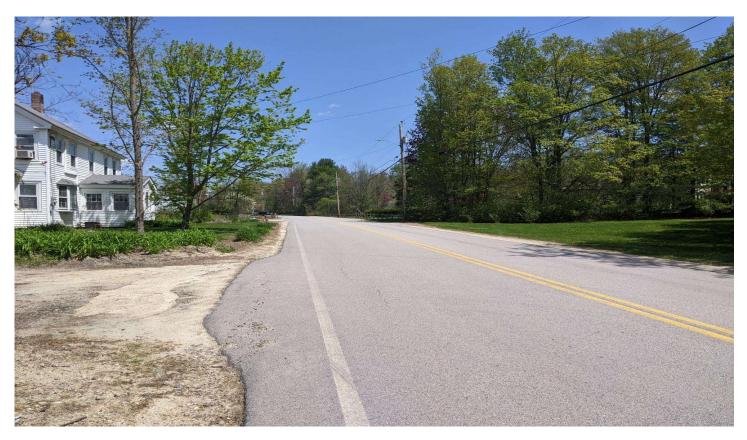

# Zoning Administrator Staff Report CJS 5/17/23 Meeting Date: May 25, 2023

**Case 151-009 (05-25-23)**: Mari Fontaine, VP, Timber & Stone Outdoor Spaces, 96 Allen St., Manchester, NH requests a Variance for <u>30 Barretts Hill Rd.</u>, Hudson, NH to build a proposed 35 ft. x 8 ft. covered farmers porch on an existing non-conforming structure which further encroaches into the front yard setback an additional 8 feet leaving 8.6 feet where 50 feet is required. [Map 151, Lot 009-000, Zoned General-One (G-1); HZO Article VII: Dimensional Requirements; §334-27, Table of Minimum Dimensional Requirements.]

Address: 30 Barretts Hill Rd. Zoning district: General – One (G-1)

#### Zoning Review / Determination:

This parcel is an existing non-conforming parcel with 1.3 Acres where 2.0 Acres required, with 262 ft of frontage where 200 ft is required. The house is non-conforming as to front yard setbacks.

The proposed location would be within the required "front" setback of 50 ft from Barretts Hill Rd. This proposal would require a variance from HZO §334-27 Table of Minimum Dimensional <u>Requirements</u> to build/locate as proposed per §334-31A: "A non-conforming structure may not be altered or expanded, except by variance."