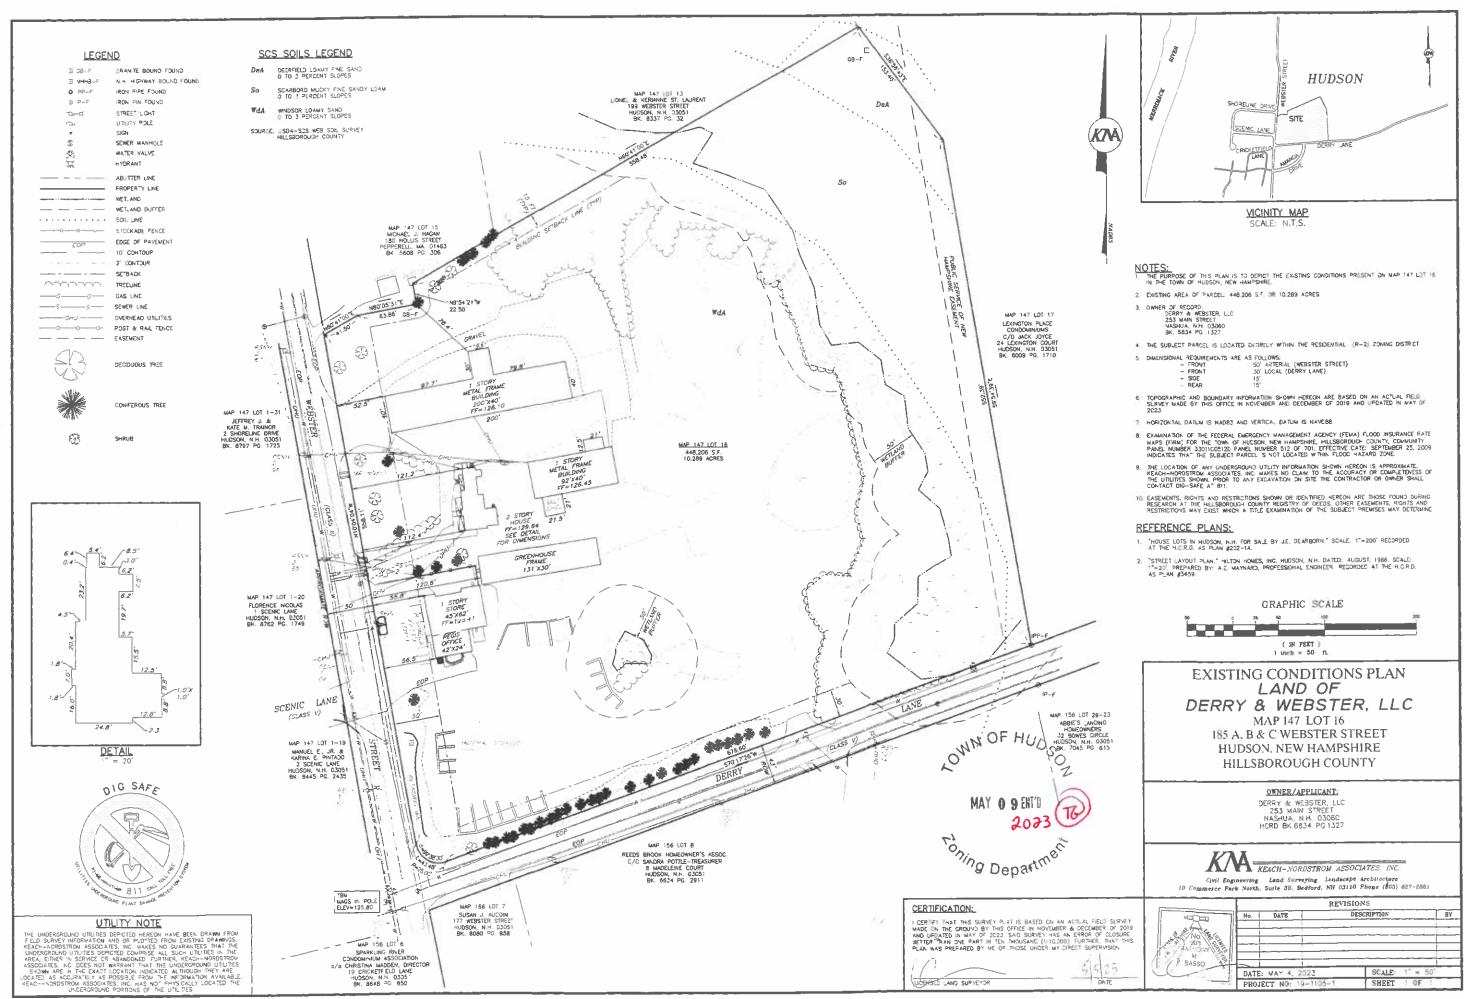

#### III. ATTENDANCE

- **IV. PUBLIC HEARINGS OF SCHEDULED APPLICATIONS BEFORE THE BOARD:** 
  - <u>Case 151-009 (05-25-23)</u>: Mari Fontaine, VP, Timber & Stone Outdoor Spaces, 96 Allen St., Manchester, NH requests a Variance for 30 Barretts Hill Road, Hudson, NH to build a proposed 35 ft. x 8 ft. covered farmers porch on an existing non-conforming structure which further encroaches into the front yard setback an additional 8 feet leaving 8.6 feet where 50 feet is required. [Map 151, Lot 009-000, Zoned General-One (G-1); HZO Article VII: Dimensional Requirements; §334-27, Table of Minimum Dimensional Requirements.]
  - <u>Case 247-131 (05-25-23)</u>: Erich & Kerry Uhlendorf, 3 Jacqueline Street, Hudson, NH requests an Equitable Waiver of Dimensional Requirement to allow an approx. 189 sqft. shed to remain in its current location which encroaches approx. 12 ft into the side yard setback leaving approx. 3 ft. where 15 feet is required. [Map 247, Lot 131-000, Zoned Residential-One (R-1); HZO Article VII: Dimensional Requirements; §334-27, Table of Minimum Dimensional Requirements.]
  - <u>Case 147-016 (05-25-23)</u>: Derry & Webster LLC, c/o Vatche Manoukian, Manager, 253 Main St., Nashua, NH requests four (4) Variances for 181 B Webster St., Hudson, NH [Map 147, Lot 016-000; Zoned Residential-Two (R-2)] as follows:
    - **a.** To allow an existing (non-permitted) landscaping business to remain/continue where landscaping use is not permitted in the R-2 district.; [HZO Article V: Permitted Uses; §334-21, Table of Permitted Principal Uses.]
    - **b.** To allow an existing (non-permitted) landscaping business to continue to sell retail landscaping products where this use is not permitted in the R-2 district. [HZO Article V: Permitted Uses; §334-21, Table of Permitted Principal Uses.]
    - c. To allow the continued use of existing (non-permitted) garaging or parking of commercial vehicles and equipment where the garaging or parking of two or more light commercial vehicles or heavy commercial vehicles and equipment are not permitted in the R-2 district. [HZO Article V: Permitted Uses; §334-22, Table of Permitted Accessory Uses.]
    - **d.** To allow the continuation of additional mixed uses on the lot where mixed uses on a lot are not permitted in the R-2 district. [HZO Article III: General Regulations; §334-10A., Mixed or dual use on a lot.]

#### **TOWN OF HUDSON** ZONING BOARD OF ADJUSTMENT Notice of Public Meeting & Hearings THURSDAY, MAY 25, 2023

The Hudson Zoning Board of Adjustment will hold a public meeting on Thursday, May 25, 2023 at 7:00 PM in the Community Development aul Buxton Meeting Room in the basement of Hudson Town Hall, 12 School St., Hudson, NH (please enter by ramp entrance at right side) PUBLIC HEARING OF SCHEDULED APPLICATIONS BEFORE **THE BOARD:** 

- <u>Case 151-009 (05-25-23)</u>: Mari Fontaine, VP, Timber & Stone Outdoor Spaces, 96 Allen St., Manchester, NH requests a Variance for 30 Barretts Hill Rd., Hudson, NH to build a proposed 35 ft. x 8 ft. covered farmers porch on an existing non-conforming structure which further encroaches into the front yard setback an additional 8 feet leaving 8.6 feet where 50 feet is required. [Map 151, Lot 009-000, Zoned General-One (G-1); HZO Article VII: Dimensional Requirements; §334-27, Table of Minimum Dimensional Requirements.
- Case 247-131 (05-25-23): Erich & Kerry Uhlendorf, 3 Jacqueline St., Hudson, NH requests an Equitable Waiver of Dimensional Requirement to allow an approx. 189 sq.ft. shed to remain in its current location which encroaches approx. 12 ft. into the side yard setback leaving approx. 3 ft. where 15 feet is required. [Map 247, Lot 131-000, Zoned Residential-One (R-1); HZO Article VII: Dimensional Requirements; §334-27, Table of Minimum Dimensional Requirements.]
- Case 147-016 (05-25-23): Derry & Webster LLC, c/o Vatche Manoukian, Manager, 253 Main St., Nashua, NH requests four (4) Variances for 181 B Webster St., Hudson, NH [Map 147, Lot 016-000; Zoned Residential-Two (R-2)] as follows:
- a. To allow an existing (non-permitted) landscaping business to remain/continue where landscaping use is not permitted in the R-2 district. [HZO Article V: Permitted Uses; §334-21, Table of Permitted Principal Uses.]
- b. To allow an existing (non-permitted) landscaping business to continue to sell retail landscaping products where this use is not permitted in the R-2 district. [HZO Article V: Permitted Uses; 334-21, Table of Permitted Principal Uses.]
- c. To allow the continued use of existing (non-permitted) garaging or parking of commercial vehicles and equipment where the garaging or parking of two or more light commercial vehicles or heavy commercial vehicles and equipment are not permitted in the R-2 district. [HZO Article V: Permitted Uses; §334-22, Table of Permitted Accessory Uses.
- To allow the continuation of additional mixed uses on the lot where mixed uses on a lot are not permitted in the R-2 district. [HZO Article III: General Regulations; §334-10A., Mixed or dual use on a lot.]

#### **CERTIFIED PLOT PLAN:**

Requests other than above-ground pools, sheds, decks and use variances, the application must include a copy of a certified plot plan from a licensed land surveyor. The required plot plan shall include all of the items listed below. Pictures and construction plans will also be helpful.

(**NOTE**: it is the responsibility of the applicant to make sure that all of the requirements are satisfied. The application may be deferred if all items are not satisfactorily submitted).

a) MF The plot plan shall be drawn to scale on an 8 1/2" x 11" or 11" x 17" sheet with a North 16pointing arrow shown on the plan. The plot plan shall be up-to date and dated, and shall be no more than three years old. The plot plan shall have the signature and the name of the preparer, with his/her/their seal. The plot plan shall include lot dimensions and bearings, with any bounding streets and with any rights-of-way and their widths as a minimum, and shall be accompanied by a copy of the GIS map of the property. (NOTE: A copy of the GIS map can be obtained by visiting the town website: https://www.hudsonnh.gov/community-development/page/gis-public-use) The plot plan shall include the area (total square footage), all buffer zones, streams or 16 other wetland bodies, and any easements (drainage, utility, etc.) The plot plan shall include all existing buildings or other structures, together with their dimensions and the distances from the lot lines, as well as any encroachments. The plot plan shall include all proposed buildings, structures, or additions, marked as "PROPOSED," together with all applicable dimensions and encroachments. The plot plan shall show the building envelope as defined from all the setbacks required by the zoning ordinance. The plot plan shall indicate all parking spaces and lanes, with dimensions.