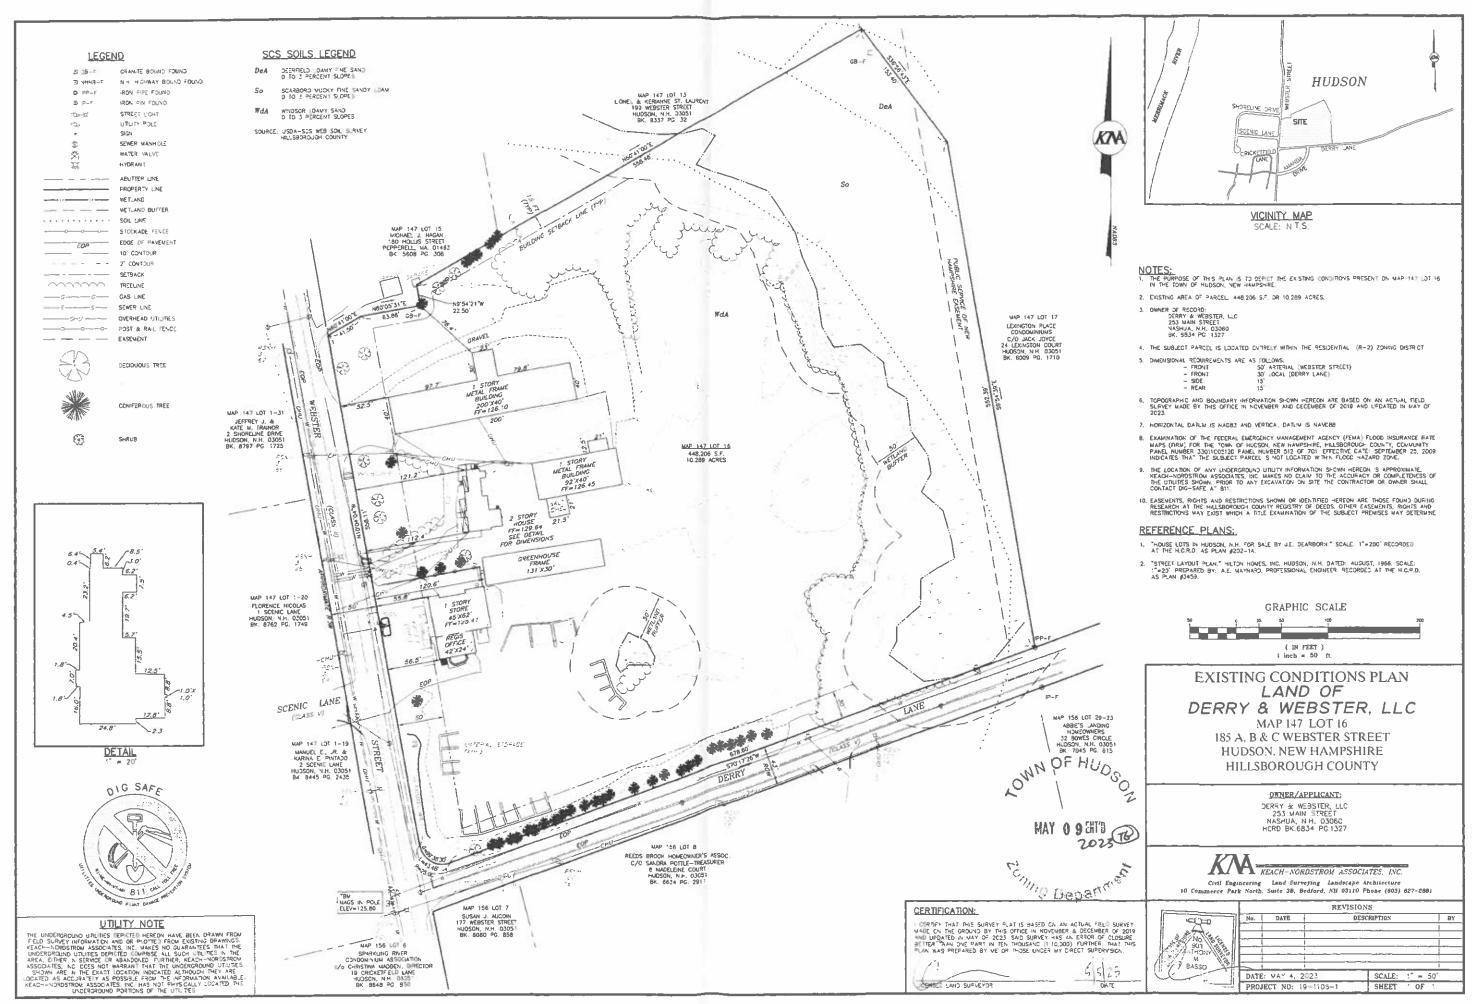

#### III. ATTENDANCE

- **IV. PUBLIC HEARINGS OF SCHEDULED APPLICATIONS BEFORE THE BOARD:** 
  - <u>Case 151-009 (05-25-23)</u>: Mari Fontaine, VP, Timber & Stone Outdoor Spaces, 96 Allen St., Manchester, NH requests a Variance for 30 Barretts Hill Road, Hudson, NH to build a proposed 35 ft. x 8 ft. covered farmers porch on an existing non-conforming structure which further encroaches into the front yard setback an additional 8 feet leaving 8.6 feet where 50 feet is required. [Map 151, Lot 009-000, Zoned General-One (G-1); HZO Article VII: Dimensional Requirements; §334-27, Table of Minimum Dimensional Requirements.]
  - <u>Case 247-131 (05-25-23)</u>: Erich & Kerry Uhlendorf, 3 Jacqueline Street, Hudson, NH requests an Equitable Waiver of Dimensional Requirement to allow an approx. 189 sqft. shed to remain in its current location which encroaches approx. 12 ft into the side yard setback leaving approx. 3 ft. where 15 feet is required. [Map 247, Lot 131-000, Zoned Residential-One (R-1); HZO Article VII: Dimensional Requirements; §334-27, Table of Minimum Dimensional Requirements.]
  - <u>Case 147-016 (05-25-23)</u>: Derry & Webster LLC, c/o Vatche Manoukian, Manager, 253 Main St., Nashua, NH requests four (4) Variances for 181 B Webster St., Hudson, NH [Map 147, Lot 016-000; Zoned Residential-Two (R-2)] as follows:
    - **a.** To allow an existing (non-permitted) landscaping business to remain/continue where landscaping use is not permitted in the R-2 district.; [HZO Article V: Permitted Uses; §334-21, Table of Permitted Principal Uses.]
    - **b.** To allow an existing (non-permitted) landscaping business to continue to sell retail landscaping products where this use is not permitted in the R-2 district. [HZO Article V: Permitted Uses; §334-21, Table of Permitted Principal Uses.]
    - c. To allow the continued use of existing (non-permitted) garaging or parking of commercial vehicles and equipment where the garaging or parking of two or more light commercial vehicles or heavy commercial vehicles and equipment are not permitted in the R-2 district. [HZO Article V: Permitted Uses; §334-22, Table of Permitted Accessory Uses.]
    - **d.** To allow the continuation of additional mixed uses on the lot where mixed uses on a lot are not permitted in the R-2 district. [HZO Article III: General Regulations; §334-10A., Mixed or dual use on a lot.]

- <u>Case 151-009 (05-25-23)</u>: Mari Fontaine, VP, Timber & Stone Outdoor Spaces, 96 Allen St., Manchester, NH requests a Variance for 30 Barretts Hill Rd., Hudson, NH to build a proposed 35 ft. x 8 ft. covered farmers porch on an existing non-conforming structure which further encroaches into the front yard setback an additional 8 feet leaving 8.6 feet where 50 feet is required. [Map 151, Lot 009-000, Zoned General-One (G-1); HZO Article VII: Dimensional Requirements; §334-27, Table of Minimum Dimensional Requirements.
- Case 247-131 (05-25-23): Erich & Kerry Uhlendorf, 3 Jacqueline St., Hudson, NH requests an Equitable Waiver of Dimensional Requirement to allow an approx. 189 sq.ft. shed to remain in its current location which encroaches approx. 12 ft. into the side yard setback leaving approx. 3 ft. where 15 feet is required. [Map 247, Lot 131-000, Zoned Residential-One (R-1); HZO Article VII: Dimensional Requirements; §334-27, Table of Minimum Dimensional Requirements.]
- Case 147-016 (05-25-23): Derry & Webster LLC, c/o Vatche Manoukian, Manager, 253 Main St., Nashua, NH requests four (4) Variances for 181 B Webster St., Hudson, NH [Map 147, Lot 016-000; Zoned Residential-Two (R-2)] as follows:
- a. To allow an existing (non-permitted) landscaping business to remain/continue where landscaping use is not permitted in the R-2 district. [HZO Article V: Permitted Uses; §334-21, Table of Permitted Principal Uses.]
- b. To allow an existing (non-permitted) landscaping business to continue to sell retail landscaping products where this use is not permitted in the R-2 district. [HZO Article V: Permitted Uses; 334-21, Table of Permitted Principal Uses.]
- c. To allow the continued use of existing (non-permitted) garaging or parking of commercial vehicles and equipment where the garaging or parking of two or more light commercial vehicles or heavy commercial vehicles and equipment are not permitted in the R-2 district. [HZO Article V: Permitted Uses; §334-22, Table of Permitted Accessory Uses.
- To allow the continuation of additional mixed uses on the lot where mixed uses on a lot are not permitted in the R-2 district. [HZO Article III: General Regulations; §334-10A., Mixed or dual use on a lot.]