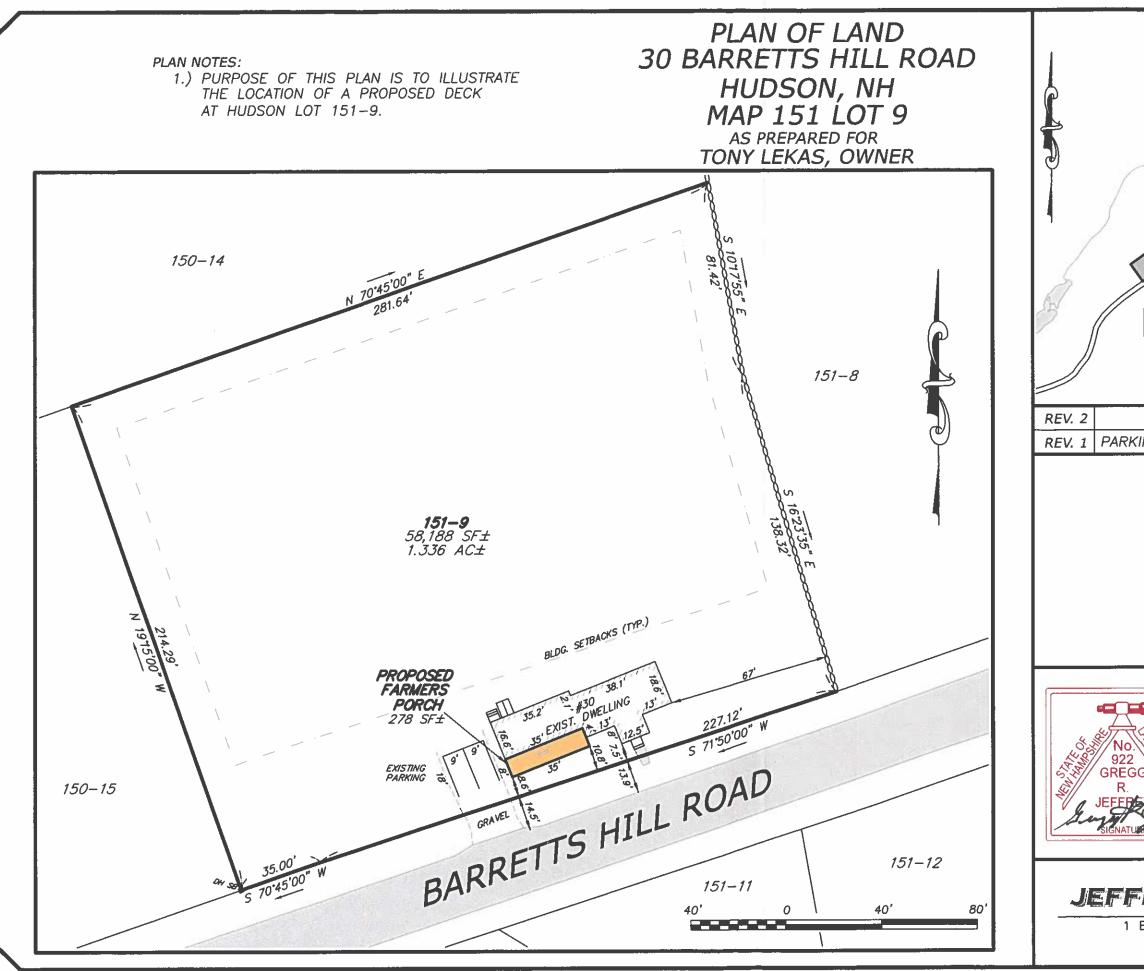

# Zoning Administrator Staff Report CJS 5/17/23 Meeting Date: May 25, 2023

**Case 151-009 (05-25-23)**: Mari Fontaine, VP, Timber & Stone Outdoor Spaces, 96 Allen St., Manchester, NH requests a Variance for <u>30 Barretts Hill Rd.</u>, Hudson, NH to build a proposed 35 ft. x 8 ft. covered farmers porch on an existing non-conforming structure which further encroaches into the front yard setback an additional 8 feet leaving 8.6 feet where 50 feet is required. [Map 151, Lot 009-000, Zoned General-One (G-1); HZO Article VII: Dimensional Requirements; §334-27, Table of Minimum Dimensional Requirements.]

Address: 30 Barretts Hill Rd. Zoning district: General – One (G-1)

#### Zoning Review / Determination:

This parcel is an existing non-conforming parcel with 1.3 Acres where 2.0 Acres required, with 262 ft of frontage where 200 ft is required. The house is non-conforming as to front yard setbacks.

The proposed location would be within the required "front" setback of 50 ft from Barretts Hill Rd. This proposal would require a variance from HZO §334-27 Table of Minimum Dimensional <u>Requirements</u> to build/locate as proposed per §334-31A: "A non-conforming structure may not be altered or expanded, except by variance."

#### **CERTIFIED PLOT PLAN:**

Requests other than above-ground pools, sheds, decks and use variances, the application must include a copy of a certified plot plan from a licensed land surveyor. The required plot plan shall include all of the items listed below. Pictures and construction plans will also be helpful.

(**NOTE**: it is the responsibility of the applicant to make sure that all of the requirements are satisfied. The application may be deferred if all items are not satisfactorily submitted).

a) MF The plot plan shall be drawn to scale on an 8 1/2" x 11" or 11" x 17" sheet with a North 16pointing arrow shown on the plan. The plot plan shall be up-to date and dated, and shall be no more than three years old. The plot plan shall have the signature and the name of the preparer, with his/her/their seal. The plot plan shall include lot dimensions and bearings, with any bounding streets and with any rights-of-way and their widths as a minimum, and shall be accompanied by a copy of the GIS map of the property. (NOTE: A copy of the GIS map can be obtained by visiting the town website: https://www.hudsonnh.gov/community-development/page/gis-public-use) The plot plan shall include the area (total square footage), all buffer zones, streams or 16 other wetland bodies, and any easements (drainage, utility, etc.) The plot plan shall include all existing buildings or other structures, together with their dimensions and the distances from the lot lines, as well as any encroachments. The plot plan shall include all proposed buildings, structures, or additions, marked as "PROPOSED," together with all applicable dimensions and encroachments. The plot plan shall show the building envelope as defined from all the setbacks required by the zoning ordinance. The plot plan shall indicate all parking spaces and lanes, with dimensions.