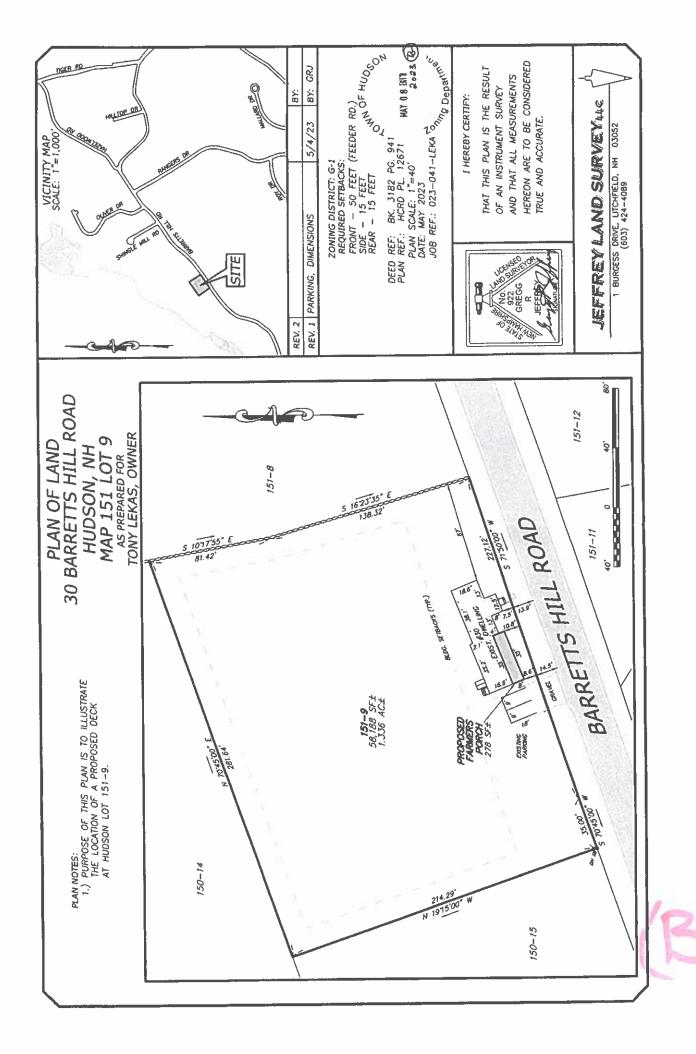

# Zoning Administrator Staff Report CJS 5/17/23 Meeting Date: May 25, 2023

**Case 151-009 (05-25-23)**: Mari Fontaine, VP, Timber & Stone Outdoor Spaces, 96 Allen St., Manchester, NH requests a Variance for <u>30 Barretts Hill Rd.</u>, Hudson, NH to build a proposed 35 ft. x 8 ft. covered farmers porch on an existing non-conforming structure which further encroaches into the front yard setback an additional 8 feet leaving 8.6 feet where 50 feet is required. [Map 151, Lot 009-000, Zoned General-One (G-1); HZO Article VII: Dimensional Requirements; §334-27, Table of Minimum Dimensional Requirements.]

Address: 30 Barretts Hill Rd. Zoning district: General – One (G-1)

#### Property Description:

Our records indicate this parcel is an existing lot of record with a non-conforming area of 58,370.4 SF where 87,120 SF is required, and use is as a residential single family.

#### History/Attachments:

A: Zoning Determination/Inquiry April 20, 2023, noted 35' X 8' farmers porch on the front of the house
B: Certified plot plan dated: May 4, 2023
C: 2022 Aerials
D: Property Card

#### **CERTIFIED PLOT PLAN:**

Requests other than above-ground pools, sheds, decks and use variances, the application must include a copy of a certified plot plan from a licensed land surveyor. The required plot plan shall include all of the items listed below. Pictures and construction plans will also be helpful.

(**NOTE**: it is the responsibility of the applicant to make sure that all of the requirements are satisfied. The application may be deferred if all items are not satisfactorily submitted).

a) MF The plot plan shall be drawn to scale on an 8 1/2" x 11" or 11" x 17" sheet with a North 16pointing arrow shown on the plan. The plot plan shall be up-to date and dated, and shall be no more than three years old. The plot plan shall have the signature and the name of the preparer, with his/her/their seal. The plot plan shall include lot dimensions and bearings, with any bounding streets and with any rights-of-way and their widths as a minimum, and shall be accompanied by a copy of the GIS map of the property. (NOTE: A copy of the GIS map can be obtained by visiting the town website: https://www.hudsonnh.gov/community-development/page/gis-public-use) The plot plan shall include the area (total square footage), all buffer zones, streams or 16 other wetland bodies, and any easements (drainage, utility, etc.) The plot plan shall include all existing buildings or other structures, together with their dimensions and the distances from the lot lines, as well as any encroachments. The plot plan shall include all proposed buildings, structures, or additions, marked as "PROPOSED," together with all applicable dimensions and encroachments. The plot plan shall show the building envelope as defined from all the setbacks required by the zoning ordinance. The plot plan shall indicate all parking spaces and lanes, with dimensions.