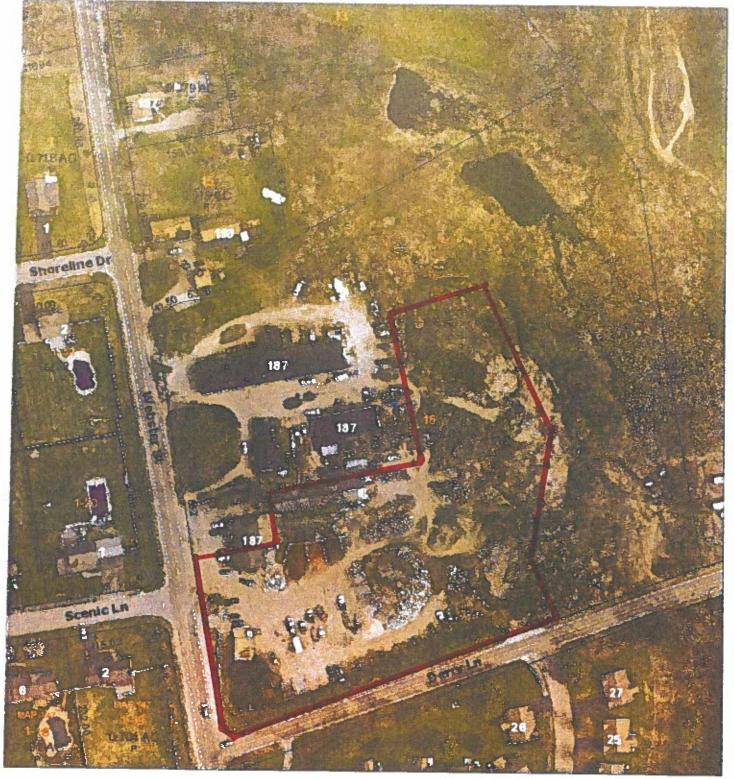

#### III. ATTENDANCE

- **IV. PUBLIC HEARINGS OF SCHEDULED APPLICATIONS BEFORE THE BOARD:** 
  - <u>Case 151-009 (05-25-23)</u>: Mari Fontaine, VP, Timber & Stone Outdoor Spaces, 96 Allen St., Manchester, NH requests a Variance for 30 Barretts Hill Road, Hudson, NH to build a proposed 35 ft. x 8 ft. covered farmers porch on an existing non-conforming structure which further encroaches into the front yard setback an additional 8 feet leaving 8.6 feet where 50 feet is required. [Map 151, Lot 009-000, Zoned General-One (G-1); HZO Article VII: Dimensional Requirements; §334-27, Table of Minimum Dimensional Requirements.]
  - <u>Case 247-131 (05-25-23)</u>: Erich & Kerry Uhlendorf, 3 Jacqueline Street, Hudson, NH requests an Equitable Waiver of Dimensional Requirement to allow an approx. 189 sqft. shed to remain in its current location which encroaches approx. 12 ft into the side yard setback leaving approx. 3 ft. where 15 feet is required. [Map 247, Lot 131-000, Zoned Residential-One (R-1); HZO Article VII: Dimensional Requirements; §334-27, Table of Minimum Dimensional Requirements.]
  - <u>Case 147-016 (05-25-23)</u>: Derry & Webster LLC, c/o Vatche Manoukian, Manager, 253 Main St., Nashua, NH requests four (4) Variances for 181 B Webster St., Hudson, NH [Map 147, Lot 016-000; Zoned Residential-Two (R-2)] as follows:
    - **a.** To allow an existing (non-permitted) landscaping business to remain/continue where landscaping use is not permitted in the R-2 district.; [HZO Article V: Permitted Uses; §334-21, Table of Permitted Principal Uses.]
    - **b.** To allow an existing (non-permitted) landscaping business to continue to sell retail landscaping products where this use is not permitted in the R-2 district. [HZO Article V: Permitted Uses; §334-21, Table of Permitted Principal Uses.]
    - c. To allow the continued use of existing (non-permitted) garaging or parking of commercial vehicles and equipment where the garaging or parking of two or more light commercial vehicles or heavy commercial vehicles and equipment are not permitted in the R-2 district. [HZO Article V: Permitted Uses; §334-22, Table of Permitted Accessory Uses.]
    - **d.** To allow the continuation of additional mixed uses on the lot where mixed uses on a lot are not permitted in the R-2 district. [HZO Article III: General Regulations; §334-10A., Mixed or dual use on a lot.]

- <u>Case 151-009 (05-25-23)</u>: Mari Fontaine, VP, Timber & Stone Outdoor Spaces, 96 Allen St., Manchester, NH requests a Variance for 30 Barretts Hill Rd., Hudson, NH to build a proposed 35 ft. x 8 ft. covered farmers porch on an existing non-conforming structure which further encroaches into the front yard setback an additional 8 feet leaving 8.6 feet where 50 feet is required. [Map 151, Lot 009-000, Zoned General-One (G-1); HZO Article VII: Dimensional Requirements; §334-27, Table of Minimum Dimensional Requirements.
- Case 247-131 (05-25-23): Erich & Kerry Uhlendorf, 3 Jacqueline St., Hudson, NH requests an Equitable Waiver of Dimensional Requirement to allow an approx. 189 sq.ft. shed to remain in its current location which encroaches approx. 12 ft. into the side yard setback leaving approx. 3 ft. where 15 feet is required. [Map 247, Lot 131-000, Zoned Residential-One (R-1); HZO Article VII: Dimensional Requirements; §334-27, Table of Minimum Dimensional Requirements.]
- Case 147-016 (05-25-23): Derry & Webster LLC, c/o Vatche Manoukian, Manager, 253 Main St., Nashua, NH requests four (4) Variances for 181 B Webster St., Hudson, NH [Map 147, Lot 016-000; Zoned Residential-Two (R-2)] as follows:
- a. To allow an existing (non-permitted) landscaping business to remain/continue where landscaping use is not permitted in the R-2 district. [HZO Article V: Permitted Uses; §334-21, Table of Permitted Principal Uses.]
- b. To allow an existing (non-permitted) landscaping business to continue to sell retail landscaping products where this use is not permitted in the R-2 district. [HZO Article V: Permitted Uses; 334-21, Table of Permitted Principal Uses.]
- c. To allow the continued use of existing (non-permitted) garaging or parking of commercial vehicles and equipment where the garaging or parking of two or more light commercial vehicles or heavy commercial vehicles and equipment are not permitted in the R-2 district. [HZO Article V: Permitted Uses; §334-22, Table of Permitted Accessory Uses.
- To allow the continuation of additional mixed uses on the lot where mixed uses on a lot are not permitted in the R-2 district. [HZO Article III: General Regulations; §334-10A., Mixed or dual use on a lot.]