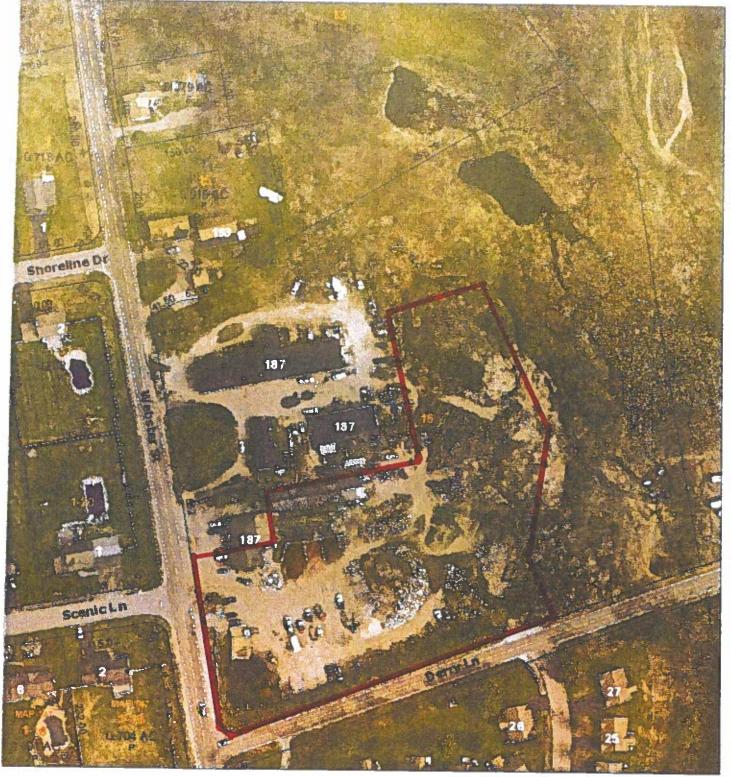

#### III. ATTENDANCE

- **IV. PUBLIC HEARINGS OF SCHEDULED APPLICATIONS BEFORE THE BOARD:** 
  - <u>Case 151-009 (05-25-23)</u>: Mari Fontaine, VP, Timber & Stone Outdoor Spaces, 96 Allen St., Manchester, NH requests a Variance for 30 Barretts Hill Road, Hudson, NH to build a proposed 35 ft. x 8 ft. covered farmers porch on an existing non-conforming structure which further encroaches into the front yard setback an additional 8 feet leaving 8.6 feet where 50 feet is required. [Map 151, Lot 009-000, Zoned General-One (G-1); HZO Article VII: Dimensional Requirements; §334-27, Table of Minimum Dimensional Requirements.]
  - <u>Case 247-131 (05-25-23)</u>: Erich & Kerry Uhlendorf, 3 Jacqueline Street, Hudson, NH requests an Equitable Waiver of Dimensional Requirement to allow an approx. 189 sqft. shed to remain in its current location which encroaches approx. 12 ft into the side yard setback leaving approx. 3 ft. where 15 feet is required. [Map 247, Lot 131-000, Zoned Residential-One (R-1); HZO Article VII: Dimensional Requirements; §334-27, Table of Minimum Dimensional Requirements.]
  - <u>Case 147-016 (05-25-23)</u>: Derry & Webster LLC, c/o Vatche Manoukian, Manager, 253 Main St., Nashua, NH requests four (4) Variances for 181 B Webster St., Hudson, NH [Map 147, Lot 016-000; Zoned Residential-Two (R-2)] as follows:
    - **a.** To allow an existing (non-permitted) landscaping business to remain/continue where landscaping use is not permitted in the R-2 district.; [HZO Article V: Permitted Uses; §334-21, Table of Permitted Principal Uses.]
    - **b.** To allow an existing (non-permitted) landscaping business to continue to sell retail landscaping products where this use is not permitted in the R-2 district. [HZO Article V: Permitted Uses; §334-21, Table of Permitted Principal Uses.]
    - c. To allow the continued use of existing (non-permitted) garaging or parking of commercial vehicles and equipment where the garaging or parking of two or more light commercial vehicles or heavy commercial vehicles and equipment are not permitted in the R-2 district. [HZO Article V: Permitted Uses; §334-22, Table of Permitted Accessory Uses.]
    - **d.** To allow the continuation of additional mixed uses on the lot where mixed uses on a lot are not permitted in the R-2 district. [HZO Article III: General Regulations; §334-10A., Mixed or dual use on a lot.]

- <u>Case 151-009 (05-25-23)</u>: Mari Fontaine, VP, Timber & Stone Outdoor Spaces, 96 Allen St., Manchester, NH requests a Variance for 30 Barretts Hill Rd., Hudson, NH to build a proposed 35 ft. x 8 ft. covered farmers porch on an existing non-conforming structure which further encroaches into the front yard setback an additional 8 feet leaving 8.6 feet where 50 feet is required. [Map 151, Lot 009-000, Zoned General-One (G-1); HZO Article VII: Dimensional Requirements; §334-27, Table of Minimum Dimensional Requirements.
- Case 247-131 (05-25-23): Erich & Kerry Uhlendorf, 3 Jacqueline St., Hudson, NH requests an Equitable Waiver of Dimensional Requirement to allow an approx. 189 sq.ft. shed to remain in its current location which encroaches approx. 12 ft. into the side yard setback leaving approx. 3 ft. where 15 feet is required. [Map 247, Lot 131-000, Zoned Residential-One (R-1); HZO Article VII: Dimensional Requirements; §334-27, Table of Minimum Dimensional Requirements.]
- Case 147-016 (05-25-23): Derry & Webster LLC, c/o Vatche Manoukian, Manager, 253 Main St., Nashua, NH requests four (4) Variances for 181 B Webster St., Hudson, NH [Map 147, Lot 016-000; Zoned Residential-Two (R-2)] as follows:
- a. To allow an existing (non-permitted) landscaping business to remain/continue where landscaping use is not permitted in the R-2 district. [HZO Article V: Permitted Uses; §334-21, Table of Permitted Principal Uses.]
- b. To allow an existing (non-permitted) landscaping business to continue to sell retail landscaping products where this use is not permitted in the R-2 district. [HZO Article V: Permitted Uses; 334-21, Table of Permitted Principal Uses.]
- c. To allow the continued use of existing (non-permitted) garaging or parking of commercial vehicles and equipment where the garaging or parking of two or more light commercial vehicles or heavy commercial vehicles and equipment are not permitted in the R-2 district. [HZO Article V: Permitted Uses; §334-22, Table of Permitted Accessory Uses.
- To allow the continuation of additional mixed uses on the lot where mixed uses on a lot are not permitted in the R-2 district. [HZO Article III: General Regulations; §334-10A., Mixed or dual use on a lot.]