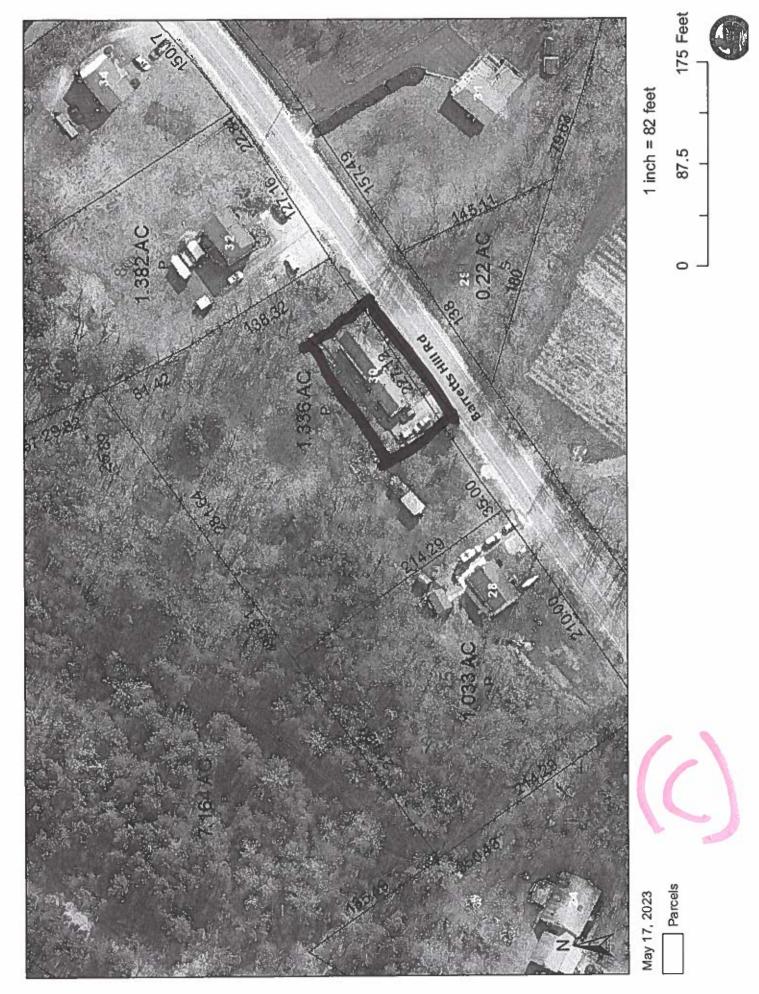

#### History/Attachments:

A: Zoning Determination/Inquiry April 20, 2023, noted 35' X 8' farmers porch on the front of the house
B: Certified plot plan dated: May 4, 2023
C: 2022 Aerials
D: Property Card

All Direct Abutters + Owner + Applicant 4/24/2

| 1            | 150-014-000<br>SUNSET ROCK, LLC<br>1471 METHUEN STREET<br>DRACUT, MA 01826        |           |
|--------------|-----------------------------------------------------------------------------------|-----------|
| $\checkmark$ | 150-015-000<br>HAYS, PAUL<br>28 BARRETTS HILL RD<br>HUDSON, NH 03051              |           |
| 7            | Fontaine, Mari<br>96 Allen Street<br>Manchester, NH 03102                         | Applicant |
| 1            | 151-008-000<br>PLANTE, JOVANNA<br>32 BARRETTS HILL RD.<br>HUDSON, NH 03051        |           |
| J            | 151-010-000<br>SILVA, DAVID S., TR.<br>70 BARRETTS HILL RD.<br>HUDSON, NH 03051   |           |
| $\checkmark$ | 151-011-000<br>LEKAS, TONY<br>30 BARRETTS HILL ROAD<br>HUDSON, NH 03051           | Owner     |
| 1            | 151-012-000<br>HAMILTON, PAUL D. JR.<br>31 BARRETTS HILL ROAD<br>HUDSON, NH 03051 |           |
|              |                                                                                   |           |

All Indirect Abuttors Win 200' 4/24/23

| 464 007 000          |
|----------------------|
| 151-007-000          |
| POULIOT, GABRIEL J.  |
|                      |
| 34 BARRETTS HILL RD. |
| HUDSON, NH 03051     |
|                      |
|                      |
|                      |
|                      |
|                      |
|                      |
|                      |
|                      |
|                      |
|                      |
|                      |
|                      |
|                      |
|                      |
|                      |
|                      |
|                      |
|                      |
|                      |
|                      |
|                      |
|                      |
|                      |
|                      |
|                      |
|                      |
|                      |
|                      |
|                      |
|                      |
|                      |
|                      |
|                      |
|                      |
|                      |
|                      |
|                      |

]

MARI FONTAINE - VP TIMBER & STONE OUTDOOR SPACES 96 ALLEN STREET MANCHESTER, NH 03102

LEKAS, TONY 151-011-000 30 BARRETTS HILL ROAD HUDSON, NH 03051

SUNSET ROCK, LLC 150-014-000 1471 METHUEN STREET DRACUT, MA 01826

HAYS, PAUL & JANICE HAYS, LUKE 150-015-000 28 BARRETTS HILL RD HUDSON, NH 03051

PLANTE, JOVANNA BEAULIEU, CAMERON 151-008-000 32 BARRETTS HILL RD. HUDSON, NH 03051

SILVA, DAVID S., TR. SILVA, JUDITH, TR. 151-010-000 70 BARRETTS HILL RD. HUDSON, NH 03051

LEKAS, TONY 151-011-000 30 BARRETTS HILL ROAD HUDSON, NH 03051

HAMILTON, PAUL D. JR. HAMILTON, BEVERLY A. 151-012-000 31 BARRETTS HILL ROAD HUDSON, NH 03051

POULIOT, GABRIEL J. 151-007-000 34 BARRETTS HILL RD. HUDSON, NH 03051