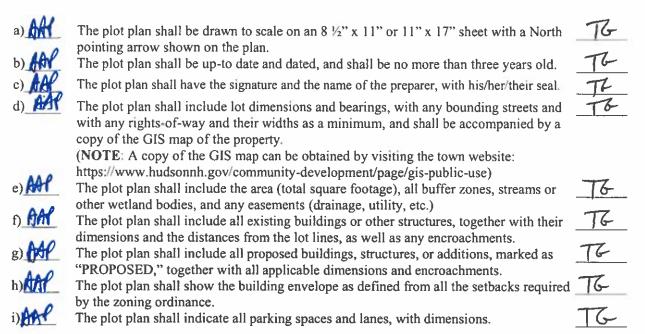

(**NOTE**: it is the responsibility of the applicant to make sure that all of the requirements are satisfied. The application may be deferred if all items are not satisfactorily submitted).

a) MF The plot plan shall be drawn to scale on an 8 1/2" x 11" or 11" x 17" sheet with a North 16pointing arrow shown on the plan. The plot plan shall be up-to date and dated, and shall be no more than three years old. The plot plan shall have the signature and the name of the preparer, with his/her/their seal. The plot plan shall include lot dimensions and bearings, with any bounding streets and with any rights-of-way and their widths as a minimum, and shall be accompanied by a copy of the GIS map of the property. (NOTE: A copy of the GIS map can be obtained by visiting the town website: https://www.hudsonnh.gov/community-development/page/gis-public-use) The plot plan shall include the area (total square footage), all buffer zones, streams or 16 other wetland bodies, and any easements (drainage, utility, etc.) The plot plan shall include all existing buildings or other structures, together with their dimensions and the distances from the lot lines, as well as any encroachments. The plot plan shall include all proposed buildings, structures, or additions, marked as "PROPOSED," together with all applicable dimensions and encroachments. The plot plan shall show the building envelope as defined from all the setbacks required by the zoning ordinance. The plot plan shall indicate all parking spaces and lanes, with dimensions.