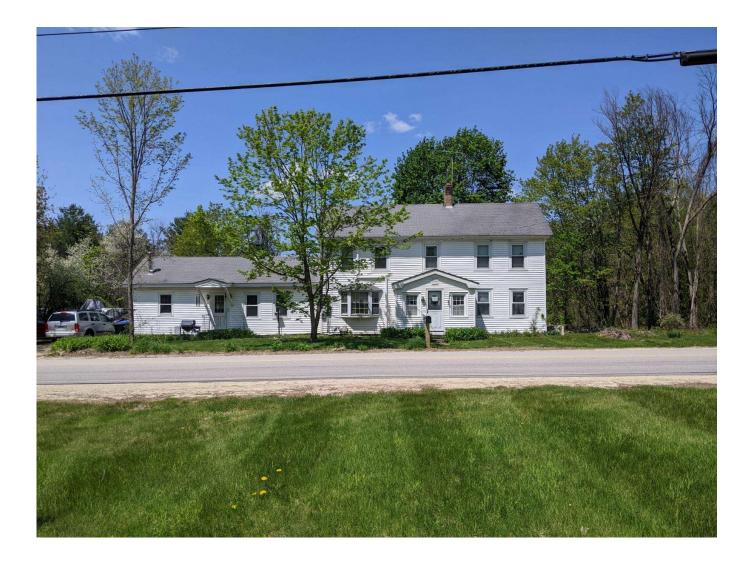

# Zoning Administrator Staff Report CJS 5/17/23 Meeting Date: May 25, 2023

**Case 151-009 (05-25-23)**: Mari Fontaine, VP, Timber & Stone Outdoor Spaces, 96 Allen St., Manchester, NH requests a Variance for <u>30 Barretts Hill Rd.</u>, Hudson, NH to build a proposed 35 ft. x 8 ft. covered farmers porch on an existing non-conforming structure which further encroaches into the front yard setback an additional 8 feet leaving 8.6 feet where 50 feet is required. [Map 151, Lot 009-000, Zoned General-One (G-1); HZO Article VII: Dimensional Requirements; §334-27, Table of Minimum Dimensional Requirements.]

Address: 30 Barretts Hill Rd. Zoning district: General – One (G-1)

#### Property Description:

Our records indicate this parcel is an existing lot of record with a non-conforming area of 58,370.4 SF where 87,120 SF is required, and use is as a residential single family.

#### e: <u>30 Barretts Hill Rd Map 151 Lot 009-000</u> District: General One (G-1)

Dear Mari,

Request: to build a 35' x 8' farmer's porch on the front of the house.

#### Zoning Review / Determination:

This parcel is an existing non-conforming parcel with 1.3 Acres where 2.0 Acres required, with 262 ft of frontage where 200 ft is required. The house is non-conforming as to front yard setbacks.

The proposed location would be within the required "front" setback of 50 ft from Barretts Hill Rd. This proposal would require a variance from HZO §334-27 Table of Minimum Dimensional <u>Requirements</u> to build/locate as proposed per §334-31A: "A non-conforming structure may not be altered or expanded, except by variance."