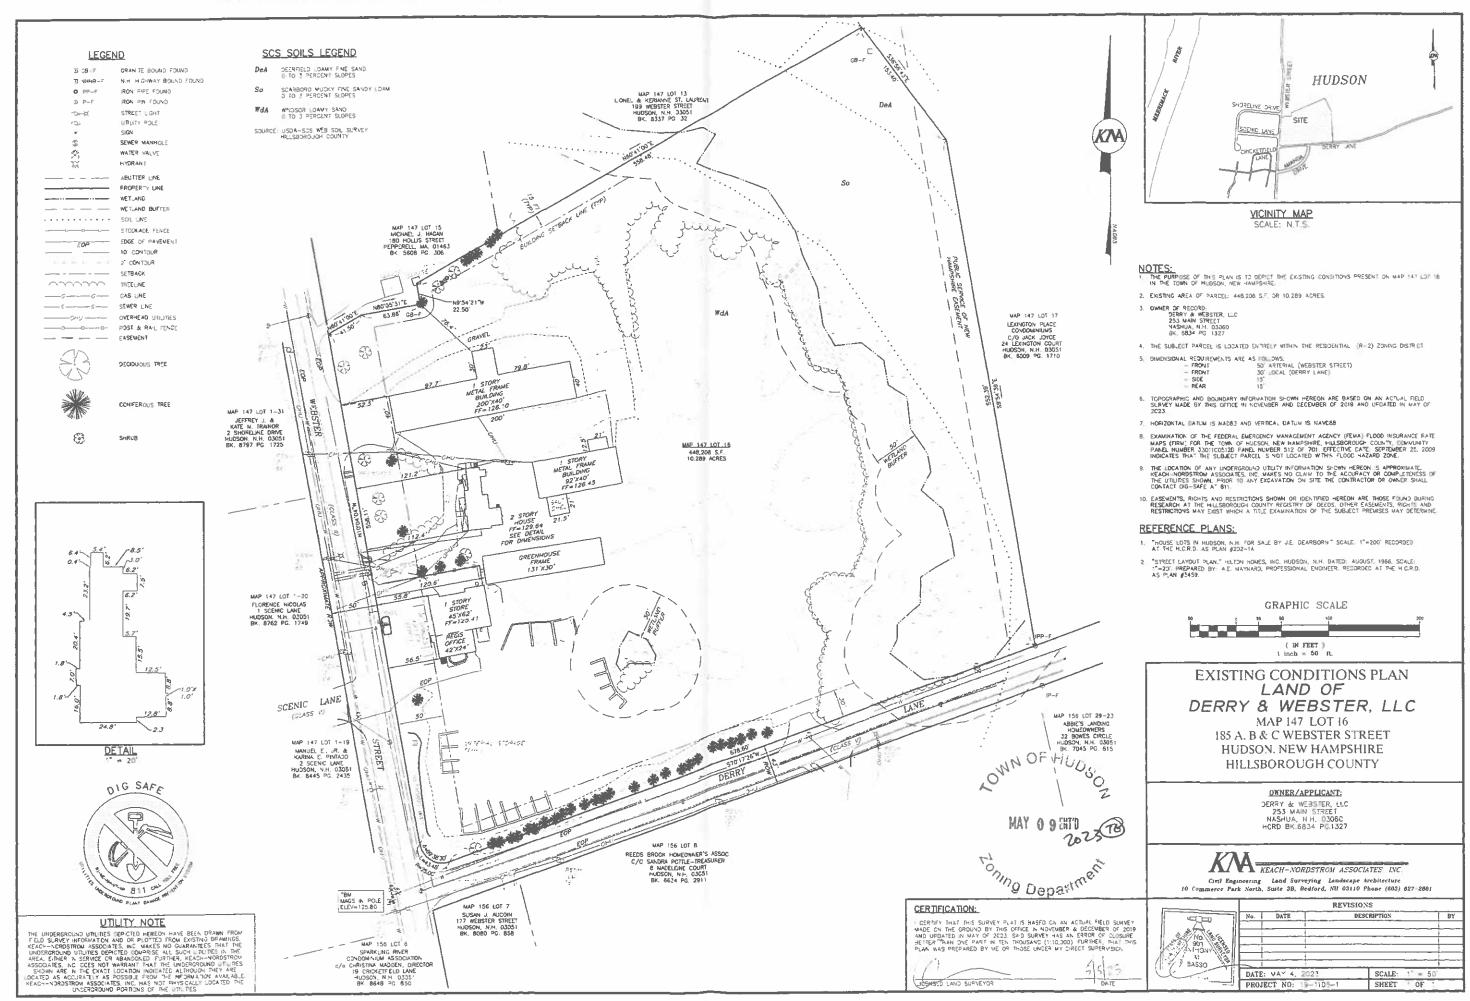

#### III. ATTENDANCE

- **IV. PUBLIC HEARINGS OF SCHEDULED APPLICATIONS BEFORE THE BOARD:** 
  - <u>Case 151-009 (05-25-23)</u>: Mari Fontaine, VP, Timber & Stone Outdoor Spaces, 96 Allen St., Manchester, NH requests a Variance for 30 Barretts Hill Road, Hudson, NH to build a proposed 35 ft. x 8 ft. covered farmers porch on an existing non-conforming structure which further encroaches into the front yard setback an additional 8 feet leaving 8.6 feet where 50 feet is required. [Map 151, Lot 009-000, Zoned General-One (G-1); HZO Article VII: Dimensional Requirements; §334-27, Table of Minimum Dimensional Requirements.]
  - <u>Case 247-131 (05-25-23)</u>: Erich & Kerry Uhlendorf, 3 Jacqueline Street, Hudson, NH requests an Equitable Waiver of Dimensional Requirement to allow an approx. 189 sqft. shed to remain in its current location which encroaches approx. 12 ft into the side yard setback leaving approx. 3 ft. where 15 feet is required. [Map 247, Lot 131-000, Zoned Residential-One (R-1); HZO Article VII: Dimensional Requirements; §334-27, Table of Minimum Dimensional Requirements.]
  - <u>Case 147-016 (05-25-23)</u>: Derry & Webster LLC, c/o Vatche Manoukian, Manager, 253 Main St., Nashua, NH requests four (4) Variances for 181 B Webster St., Hudson, NH [Map 147, Lot 016-000; Zoned Residential-Two (R-2)] as follows:
    - **a.** To allow an existing (non-permitted) landscaping business to remain/continue where landscaping use is not permitted in the R-2 district.; [HZO Article V: Permitted Uses; §334-21, Table of Permitted Principal Uses.]
    - **b.** To allow an existing (non-permitted) landscaping business to continue to sell retail landscaping products where this use is not permitted in the R-2 district. [HZO Article V: Permitted Uses; §334-21, Table of Permitted Principal Uses.]
    - c. To allow the continued use of existing (non-permitted) garaging or parking of commercial vehicles and equipment where the garaging or parking of two or more light commercial vehicles or heavy commercial vehicles and equipment are not permitted in the R-2 district. [HZO Article V: Permitted Uses; §334-22, Table of Permitted Accessory Uses.]
    - **d.** To allow the continuation of additional mixed uses on the lot where mixed uses on a lot are not permitted in the R-2 district. [HZO Article III: General Regulations; §334-10A., Mixed or dual use on a lot.]

- <u>Case 151-009 (05-25-23)</u>: Mari Fontaine, VP, Timber & Stone Outdoor Spaces, 96 Allen St., Manchester, NH requests a Variance for 30 Barretts Hill Rd., Hudson, NH to build a proposed 35 ft. x 8 ft. covered farmers porch on an existing non-conforming structure which further encroaches into the front yard setback an additional 8 feet leaving 8.6 feet where 50 feet is required. [Map 151, Lot 009-000, Zoned General-One (G-1); HZO Article VII: Dimensional Requirements; §334-27, Table of Minimum Dimensional Requirements.
- Case 247-131 (05-25-23): Erich & Kerry Uhlendorf, 3 Jacqueline St., Hudson, NH requests an Equitable Waiver of Dimensional Requirement to allow an approx. 189 sq.ft. shed to remain in its current location which encroaches approx. 12 ft. into the side yard setback leaving approx. 3 ft. where 15 feet is required. [Map 247, Lot 131-000, Zoned Residential-One (R-1); HZO Article VII: Dimensional Requirements; §334-27, Table of Minimum Dimensional Requirements.]
- Case 147-016 (05-25-23): Derry & Webster LLC, c/o Vatche Manoukian, Manager, 253 Main St., Nashua, NH requests four (4) Variances for 181 B Webster St., Hudson, NH [Map 147, Lot 016-000; Zoned Residential-Two (R-2)] as follows:
- a. To allow an existing (non-permitted) landscaping business to remain/continue where landscaping use is not permitted in the R-2 district. [HZO Article V: Permitted Uses; §334-21, Table of Permitted Principal Uses.]
- b. To allow an existing (non-permitted) landscaping business to continue to sell retail landscaping products where this use is not permitted in the R-2 district. [HZO Article V: Permitted Uses; 334-21, Table of Permitted Principal Uses.]
- c. To allow the continued use of existing (non-permitted) garaging or parking of commercial vehicles and equipment where the garaging or parking of two or more light commercial vehicles or heavy commercial vehicles and equipment are not permitted in the R-2 district. [HZO Article V: Permitted Uses; §334-22, Table of Permitted Accessory Uses.
- To allow the continuation of additional mixed uses on the lot where mixed uses on a lot are not permitted in the R-2 district. [HZO Article III: General Regulations; §334-10A., Mixed or dual use on a lot.]

#### History/Attachments:

A: Zoning Determination/Inquiry April 20, 2023, noted 35' X 8' farmers porch on the front of the house
B: Certified plot plan dated: May 4, 2023
C: 2022 Aerials
D: Property Card