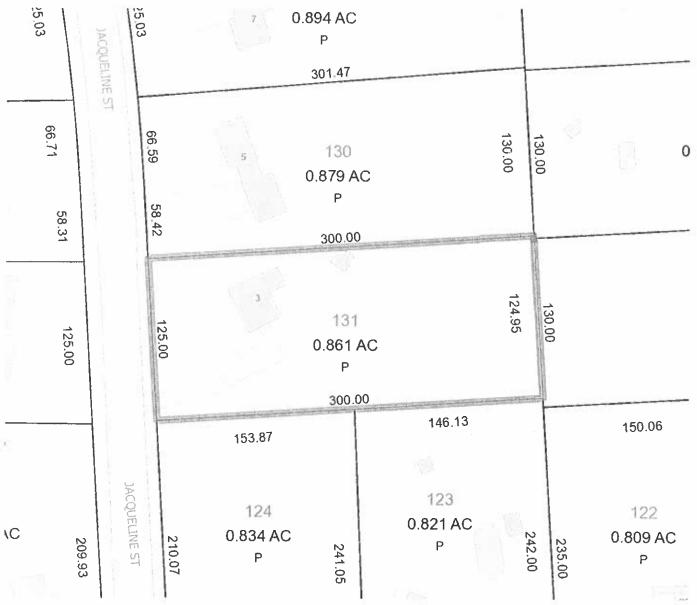

#### III. ATTENDANCE

- **IV. PUBLIC HEARINGS OF SCHEDULED APPLICATIONS BEFORE THE BOARD:** 
  - <u>Case 151-009 (05-25-23)</u>: Mari Fontaine, VP, Timber & Stone Outdoor Spaces, 96 Allen St., Manchester, NH requests a Variance for 30 Barretts Hill Road, Hudson, NH to build a proposed 35 ft. x 8 ft. covered farmers porch on an existing non-conforming structure which further encroaches into the front yard setback an additional 8 feet leaving 8.6 feet where 50 feet is required. [Map 151, Lot 009-000, Zoned General-One (G-1); HZO Article VII: Dimensional Requirements; §334-27, Table of Minimum Dimensional Requirements.]
  - <u>Case 247-131 (05-25-23)</u>: Erich & Kerry Uhlendorf, 3 Jacqueline Street, Hudson, NH requests an Equitable Waiver of Dimensional Requirement to allow an approx. 189 sqft. shed to remain in its current location which encroaches approx. 12 ft into the side yard setback leaving approx. 3 ft. where 15 feet is required. [Map 247, Lot 131-000, Zoned Residential-One (R-1); HZO Article VII: Dimensional Requirements; §334-27, Table of Minimum Dimensional Requirements.]
  - <u>Case 147-016 (05-25-23)</u>: Derry & Webster LLC, c/o Vatche Manoukian, Manager, 253 Main St., Nashua, NH requests four (4) Variances for 181 B Webster St., Hudson, NH [Map 147, Lot 016-000; Zoned Residential-Two (R-2)] as follows:
    - **a.** To allow an existing (non-permitted) landscaping business to remain/continue where landscaping use is not permitted in the R-2 district.; [HZO Article V: Permitted Uses; §334-21, Table of Permitted Principal Uses.]
    - **b.** To allow an existing (non-permitted) landscaping business to continue to sell retail landscaping products where this use is not permitted in the R-2 district. [HZO Article V: Permitted Uses; §334-21, Table of Permitted Principal Uses.]
    - c. To allow the continued use of existing (non-permitted) garaging or parking of commercial vehicles and equipment where the garaging or parking of two or more light commercial vehicles or heavy commercial vehicles and equipment are not permitted in the R-2 district. [HZO Article V: Permitted Uses; §334-22, Table of Permitted Accessory Uses.]
    - **d.** To allow the continuation of additional mixed uses on the lot where mixed uses on a lot are not permitted in the R-2 district. [HZO Article III: General Regulations; §334-10A., Mixed or dual use on a lot.]

- <u>Case 151-009 (05-25-23)</u>: Mari Fontaine, VP, Timber & Stone Outdoor Spaces, 96 Allen St., Manchester, NH requests a Variance for 30 Barretts Hill Rd., Hudson, NH to build a proposed 35 ft. x 8 ft. covered farmers porch on an existing non-conforming structure which further encroaches into the front yard setback an additional 8 feet leaving 8.6 feet where 50 feet is required. [Map 151, Lot 009-000, Zoned General-One (G-1); HZO Article VII: Dimensional Requirements; §334-27, Table of Minimum Dimensional Requirements.
- Case 247-131 (05-25-23): Erich & Kerry Uhlendorf, 3 Jacqueline St., Hudson, NH requests an Equitable Waiver of Dimensional Requirement to allow an approx. 189 sq.ft. shed to remain in its current location which encroaches approx. 12 ft. into the side yard setback leaving approx. 3 ft. where 15 feet is required. [Map 247, Lot 131-000, Zoned Residential-One (R-1); HZO Article VII: Dimensional Requirements; §334-27, Table of Minimum Dimensional Requirements.]
- Case 147-016 (05-25-23): Derry & Webster LLC, c/o Vatche Manoukian, Manager, 253 Main St., Nashua, NH requests four (4) Variances for 181 B Webster St., Hudson, NH [Map 147, Lot 016-000; Zoned Residential-Two (R-2)] as follows:
- a. To allow an existing (non-permitted) landscaping business to remain/continue where landscaping use is not permitted in the R-2 district. [HZO Article V: Permitted Uses; §334-21, Table of Permitted Principal Uses.]
- b. To allow an existing (non-permitted) landscaping business to continue to sell retail landscaping products where this use is not permitted in the R-2 district. [HZO Article V: Permitted Uses; 334-21, Table of Permitted Principal Uses.]
- c. To allow the continued use of existing (non-permitted) garaging or parking of commercial vehicles and equipment where the garaging or parking of two or more light commercial vehicles or heavy commercial vehicles and equipment are not permitted in the R-2 district. [HZO Article V: Permitted Uses; §334-22, Table of Permitted Accessory Uses.
- To allow the continuation of additional mixed uses on the lot where mixed uses on a lot are not permitted in the R-2 district. [HZO Article III: General Regulations; §334-10A., Mixed or dual use on a lot.]