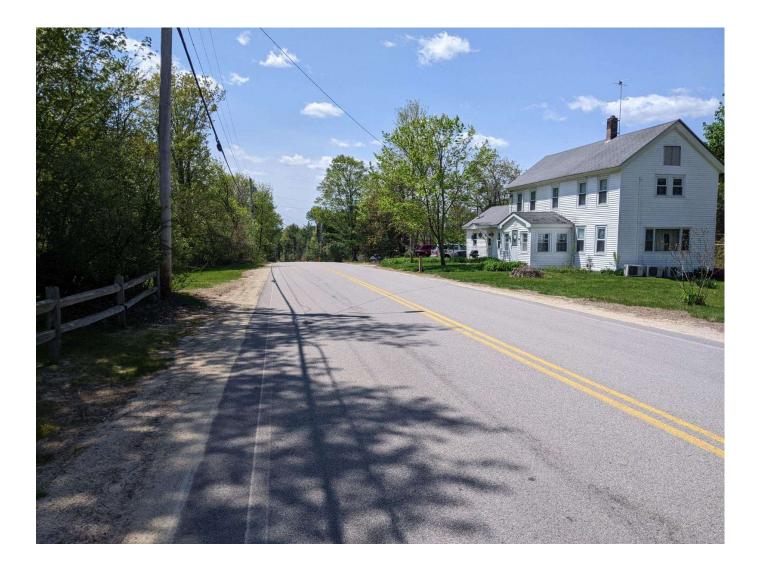

# Zoning Administrator Staff Report CJS 5/17/23 Meeting Date: May 25, 2023

**Case 151-009 (05-25-23)**: Mari Fontaine, VP, Timber & Stone Outdoor Spaces, 96 Allen St., Manchester, NH requests a Variance for <u>30 Barretts Hill Rd.</u>, Hudson, NH to build a proposed 35 ft. x 8 ft. covered farmers porch on an existing non-conforming structure which further encroaches into the front yard setback an additional 8 feet leaving 8.6 feet where 50 feet is required. [Map 151, Lot 009-000, Zoned General-One (G-1); HZO Article VII: Dimensional Requirements; §334-27, Table of Minimum Dimensional Requirements.]

Address: 30 Barretts Hill Rd. Zoning district: General – One (G-1)

#### Zoning Review / Determination:

This parcel is an existing non-conforming parcel with 1.3 Acres where 2.0 Acres required, with 262 ft of frontage where 200 ft is required. The house is non-conforming as to front yard setbacks.

The proposed location would be within the required "front" setback of 50 ft from Barretts Hill Rd. This proposal would require a variance from HZO §334-27 Table of Minimum Dimensional <u>Requirements</u> to build/locate as proposed per §334-31A: "A non-conforming structure may not be altered or expanded, except by variance."