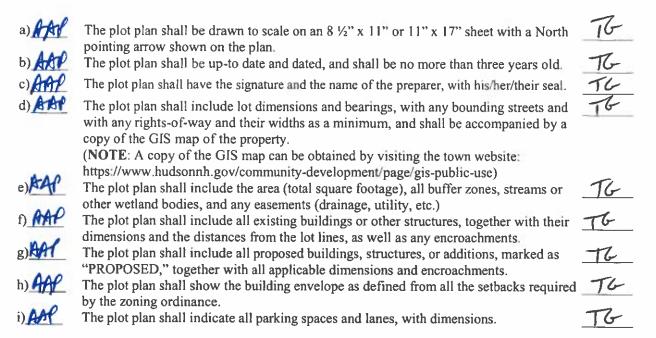

# TOWN OF HUDSON, NH Variance Application Checklist

The following **requirements/checklist** pertain to the Zoning Board of Adjustment applications. Fill in all portions of this Application Form(s) as applicable. This application will not be accepted unless all requirements have been made. Additional information may be supplied on a separate sheet if space provided is inadequate.

#### **CERTIFIED PLOT PLAN:**

Requests other than above-ground pools, sheds, decks and use variances, the application must include a copy of a certified plot plan from a licensed land surveyor. The required plot plan shall include all of the items listed below. Pictures and construction plans will also be helpful.

(**NOTE**: it is the responsibility of the applicant to make sure that all of the requirements are satisfied. The application may be deferred if all items are not satisfactorily submitted).

a) MF The plot plan shall be drawn to scale on an 8 1/2" x 11" or 11" x 17" sheet with a North 16pointing arrow shown on the plan. The plot plan shall be up-to date and dated, and shall be no more than three years old. The plot plan shall have the signature and the name of the preparer, with his/her/their seal. The plot plan shall include lot dimensions and bearings, with any bounding streets and with any rights-of-way and their widths as a minimum, and shall be accompanied by a copy of the GIS map of the property. (NOTE: A copy of the GIS map can be obtained by visiting the town website: https://www.hudsonnh.gov/community-development/page/gis-public-use) The plot plan shall include the area (total square footage), all buffer zones, streams or 16 other wetland bodies, and any easements (drainage, utility, etc.) The plot plan shall include all existing buildings or other structures, together with their dimensions and the distances from the lot lines, as well as any encroachments. The plot plan shall include all proposed buildings, structures, or additions, marked as "PROPOSED," together with all applicable dimensions and encroachments. The plot plan shall show the building envelope as defined from all the setbacks required by the zoning ordinance. The plot plan shall indicate all parking spaces and lanes, with dimensions.