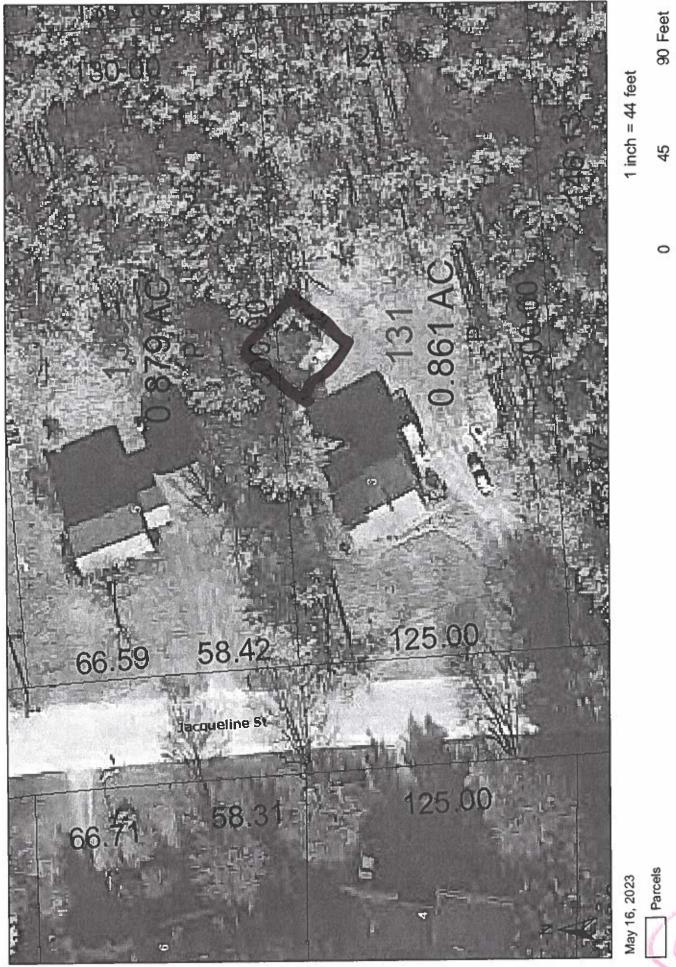

#### III. ATTENDANCE

- **IV. PUBLIC HEARINGS OF SCHEDULED APPLICATIONS BEFORE THE BOARD:** 
  - <u>Case 151-009 (05-25-23)</u>: Mari Fontaine, VP, Timber & Stone Outdoor Spaces, 96 Allen St., Manchester, NH requests a Variance for 30 Barretts Hill Road, Hudson, NH to build a proposed 35 ft. x 8 ft. covered farmers porch on an existing non-conforming structure which further encroaches into the front yard setback an additional 8 feet leaving 8.6 feet where 50 feet is required. [Map 151, Lot 009-000, Zoned General-One (G-1); HZO Article VII: Dimensional Requirements; §334-27, Table of Minimum Dimensional Requirements.]
  - <u>Case 247-131 (05-25-23)</u>: Erich & Kerry Uhlendorf, 3 Jacqueline Street, Hudson, NH requests an Equitable Waiver of Dimensional Requirement to allow an approx. 189 sqft. shed to remain in its current location which encroaches approx. 12 ft into the side yard setback leaving approx. 3 ft. where 15 feet is required. [Map 247, Lot 131-000, Zoned Residential-One (R-1); HZO Article VII: Dimensional Requirements; §334-27, Table of Minimum Dimensional Requirements.]
  - <u>Case 147-016 (05-25-23)</u>: Derry & Webster LLC, c/o Vatche Manoukian, Manager, 253 Main St., Nashua, NH requests four (4) Variances for 181 B Webster St., Hudson, NH [Map 147, Lot 016-000; Zoned Residential-Two (R-2)] as follows:
    - **a.** To allow an existing (non-permitted) landscaping business to remain/continue where landscaping use is not permitted in the R-2 district.; [HZO Article V: Permitted Uses; §334-21, Table of Permitted Principal Uses.]
    - **b.** To allow an existing (non-permitted) landscaping business to continue to sell retail landscaping products where this use is not permitted in the R-2 district. [HZO Article V: Permitted Uses; §334-21, Table of Permitted Principal Uses.]
    - c. To allow the continued use of existing (non-permitted) garaging or parking of commercial vehicles and equipment where the garaging or parking of two or more light commercial vehicles or heavy commercial vehicles and equipment are not permitted in the R-2 district. [HZO Article V: Permitted Uses; §334-22, Table of Permitted Accessory Uses.]
    - **d.** To allow the continuation of additional mixed uses on the lot where mixed uses on a lot are not permitted in the R-2 district. [HZO Article III: General Regulations; §334-10A., Mixed or dual use on a lot.]

- <u>Case 151-009 (05-25-23)</u>: Mari Fontaine, VP, Timber & Stone Outdoor Spaces, 96 Allen St., Manchester, NH requests a Variance for 30 Barretts Hill Rd., Hudson, NH to build a proposed 35 ft. x 8 ft. covered farmers porch on an existing non-conforming structure which further encroaches into the front yard setback an additional 8 feet leaving 8.6 feet where 50 feet is required. [Map 151, Lot 009-000, Zoned General-One (G-1); HZO Article VII: Dimensional Requirements; §334-27, Table of Minimum Dimensional Requirements.
- Case 247-131 (05-25-23): Erich & Kerry Uhlendorf, 3 Jacqueline St., Hudson, NH requests an Equitable Waiver of Dimensional Requirement to allow an approx. 189 sq.ft. shed to remain in its current location which encroaches approx. 12 ft. into the side yard setback leaving approx. 3 ft. where 15 feet is required. [Map 247, Lot 131-000, Zoned Residential-One (R-1); HZO Article VII: Dimensional Requirements; §334-27, Table of Minimum Dimensional Requirements.]
- Case 147-016 (05-25-23): Derry & Webster LLC, c/o Vatche Manoukian, Manager, 253 Main St., Nashua, NH requests four (4) Variances for 181 B Webster St., Hudson, NH [Map 147, Lot 016-000; Zoned Residential-Two (R-2)] as follows:
- a. To allow an existing (non-permitted) landscaping business to remain/continue where landscaping use is not permitted in the R-2 district. [HZO Article V: Permitted Uses; §334-21, Table of Permitted Principal Uses.]
- b. To allow an existing (non-permitted) landscaping business to continue to sell retail landscaping products where this use is not permitted in the R-2 district. [HZO Article V: Permitted Uses; 334-21, Table of Permitted Principal Uses.]
- c. To allow the continued use of existing (non-permitted) garaging or parking of commercial vehicles and equipment where the garaging or parking of two or more light commercial vehicles or heavy commercial vehicles and equipment are not permitted in the R-2 district. [HZO Article V: Permitted Uses; §334-22, Table of Permitted Accessory Uses.
- To allow the continuation of additional mixed uses on the lot where mixed uses on a lot are not permitted in the R-2 district. [HZO Article III: General Regulations; §334-10A., Mixed or dual use on a lot.]