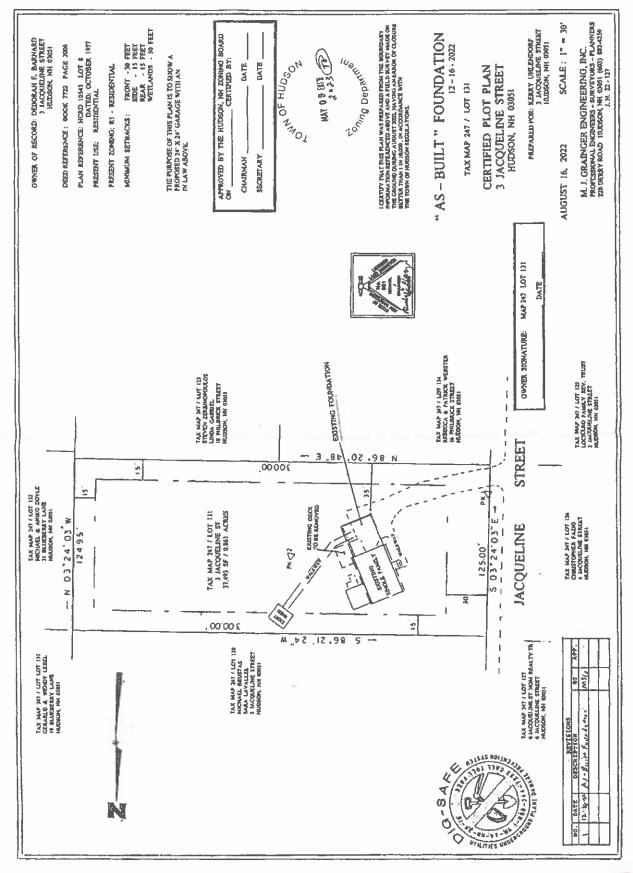

#### III. ATTENDANCE

- **IV. PUBLIC HEARINGS OF SCHEDULED APPLICATIONS BEFORE THE BOARD:** 
  - <u>Case 151-009 (05-25-23)</u>: Mari Fontaine, VP, Timber & Stone Outdoor Spaces, 96 Allen St., Manchester, NH requests a Variance for 30 Barretts Hill Road, Hudson, NH to build a proposed 35 ft. x 8 ft. covered farmers porch on an existing non-conforming structure which further encroaches into the front yard setback an additional 8 feet leaving 8.6 feet where 50 feet is required. [Map 151, Lot 009-000, Zoned General-One (G-1); HZO Article VII: Dimensional Requirements; §334-27, Table of Minimum Dimensional Requirements.]
  - <u>Case 247-131 (05-25-23)</u>: Erich & Kerry Uhlendorf, 3 Jacqueline Street, Hudson, NH requests an Equitable Waiver of Dimensional Requirement to allow an approx. 189 sqft. shed to remain in its current location which encroaches approx. 12 ft into the side yard setback leaving approx. 3 ft. where 15 feet is required. [Map 247, Lot 131-000, Zoned Residential-One (R-1); HZO Article VII: Dimensional Requirements; §334-27, Table of Minimum Dimensional Requirements.]
  - <u>Case 147-016 (05-25-23)</u>: Derry & Webster LLC, c/o Vatche Manoukian, Manager, 253 Main St., Nashua, NH requests four (4) Variances for 181 B Webster St., Hudson, NH [Map 147, Lot 016-000; Zoned Residential-Two (R-2)] as follows:
    - **a.** To allow an existing (non-permitted) landscaping business to remain/continue where landscaping use is not permitted in the R-2 district.; [HZO Article V: Permitted Uses; §334-21, Table of Permitted Principal Uses.]
    - **b.** To allow an existing (non-permitted) landscaping business to continue to sell retail landscaping products where this use is not permitted in the R-2 district. [HZO Article V: Permitted Uses; §334-21, Table of Permitted Principal Uses.]
    - c. To allow the continued use of existing (non-permitted) garaging or parking of commercial vehicles and equipment where the garaging or parking of two or more light commercial vehicles or heavy commercial vehicles and equipment are not permitted in the R-2 district. [HZO Article V: Permitted Uses; §334-22, Table of Permitted Accessory Uses.]
    - **d.** To allow the continuation of additional mixed uses on the lot where mixed uses on a lot are not permitted in the R-2 district. [HZO Article III: General Regulations; §334-10A., Mixed or dual use on a lot.]

- <u>Case 151-009 (05-25-23)</u>: Mari Fontaine, VP, Timber & Stone Outdoor Spaces, 96 Allen St., Manchester, NH requests a Variance for 30 Barretts Hill Rd., Hudson, NH to build a proposed 35 ft. x 8 ft. covered farmers porch on an existing non-conforming structure which further encroaches into the front yard setback an additional 8 feet leaving 8.6 feet where 50 feet is required. [Map 151, Lot 009-000, Zoned General-One (G-1); HZO Article VII: Dimensional Requirements; §334-27, Table of Minimum Dimensional Requirements.
- Case 247-131 (05-25-23): Erich & Kerry Uhlendorf, 3 Jacqueline St., Hudson, NH requests an Equitable Waiver of Dimensional Requirement to allow an approx. 189 sq.ft. shed to remain in its current location which encroaches approx. 12 ft. into the side yard setback leaving approx. 3 ft. where 15 feet is required. [Map 247, Lot 131-000, Zoned Residential-One (R-1); HZO Article VII: Dimensional Requirements; §334-27, Table of Minimum Dimensional Requirements.]
- Case 147-016 (05-25-23): Derry & Webster LLC, c/o Vatche Manoukian, Manager, 253 Main St., Nashua, NH requests four (4) Variances for 181 B Webster St., Hudson, NH [Map 147, Lot 016-000; Zoned Residential-Two (R-2)] as follows:
- a. To allow an existing (non-permitted) landscaping business to remain/continue where landscaping use is not permitted in the R-2 district. [HZO Article V: Permitted Uses; §334-21, Table of Permitted Principal Uses.]
- b. To allow an existing (non-permitted) landscaping business to continue to sell retail landscaping products where this use is not permitted in the R-2 district. [HZO Article V: Permitted Uses; 334-21, Table of Permitted Principal Uses.]
- c. To allow the continued use of existing (non-permitted) garaging or parking of commercial vehicles and equipment where the garaging or parking of two or more light commercial vehicles or heavy commercial vehicles and equipment are not permitted in the R-2 district. [HZO Article V: Permitted Uses; §334-22, Table of Permitted Accessory Uses.
- To allow the continuation of additional mixed uses on the lot where mixed uses on a lot are not permitted in the R-2 district. [HZO Article III: General Regulations; §334-10A., Mixed or dual use on a lot.]