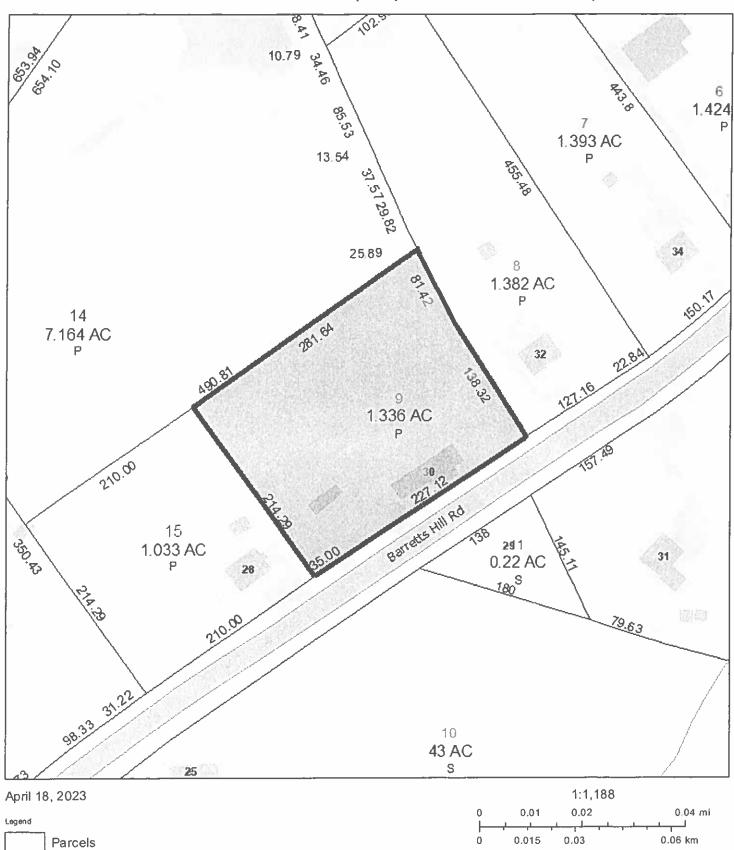

# Zoning Administrator Staff Report CJS 5/17/23 Meeting Date: May 25, 2023

**Case 151-009 (05-25-23)**: Mari Fontaine, VP, Timber & Stone Outdoor Spaces, 96 Allen St., Manchester, NH requests a Variance for <u>30 Barretts Hill Rd.</u>, Hudson, NH to build a proposed 35 ft. x 8 ft. covered farmers porch on an existing non-conforming structure which further encroaches into the front yard setback an additional 8 feet leaving 8.6 feet where 50 feet is required. [Map 151, Lot 009-000, Zoned General-One (G-1); HZO Article VII: Dimensional Requirements; §334-27, Table of Minimum Dimensional Requirements.]

Address: 30 Barretts Hill Rd. Zoning district: General – One (G-1)

#### Property Description:

Our records indicate this parcel is an existing lot of record with a non-conforming area of 58,370.4 SF where 87,120 SF is required, and use is as a residential single family.

#### History/Attachments:

A: Zoning Determination/Inquiry April 20, 2023, noted 35' X 8' farmers porch on the front of the house
B: Certified plot plan dated: May 4, 2023
C: 2022 Aerials
D: Property Card

#### Zoning Review / Determination:

This parcel is an existing non-conforming parcel with 1.3 Acres where 2.0 Acres required, with 262 ft of frontage where 200 ft is required. The house is non-conforming as to front yard setbacks.

The proposed location would be within the required "front" setback of 50 ft from Barretts Hill Rd. This proposal would require a variance from HZO §334-27 Table of Minimum Dimensional <u>Requirements</u> to build/locate as proposed per §334-31A: "A non-conforming structure may not be altered or expanded, except by variance."