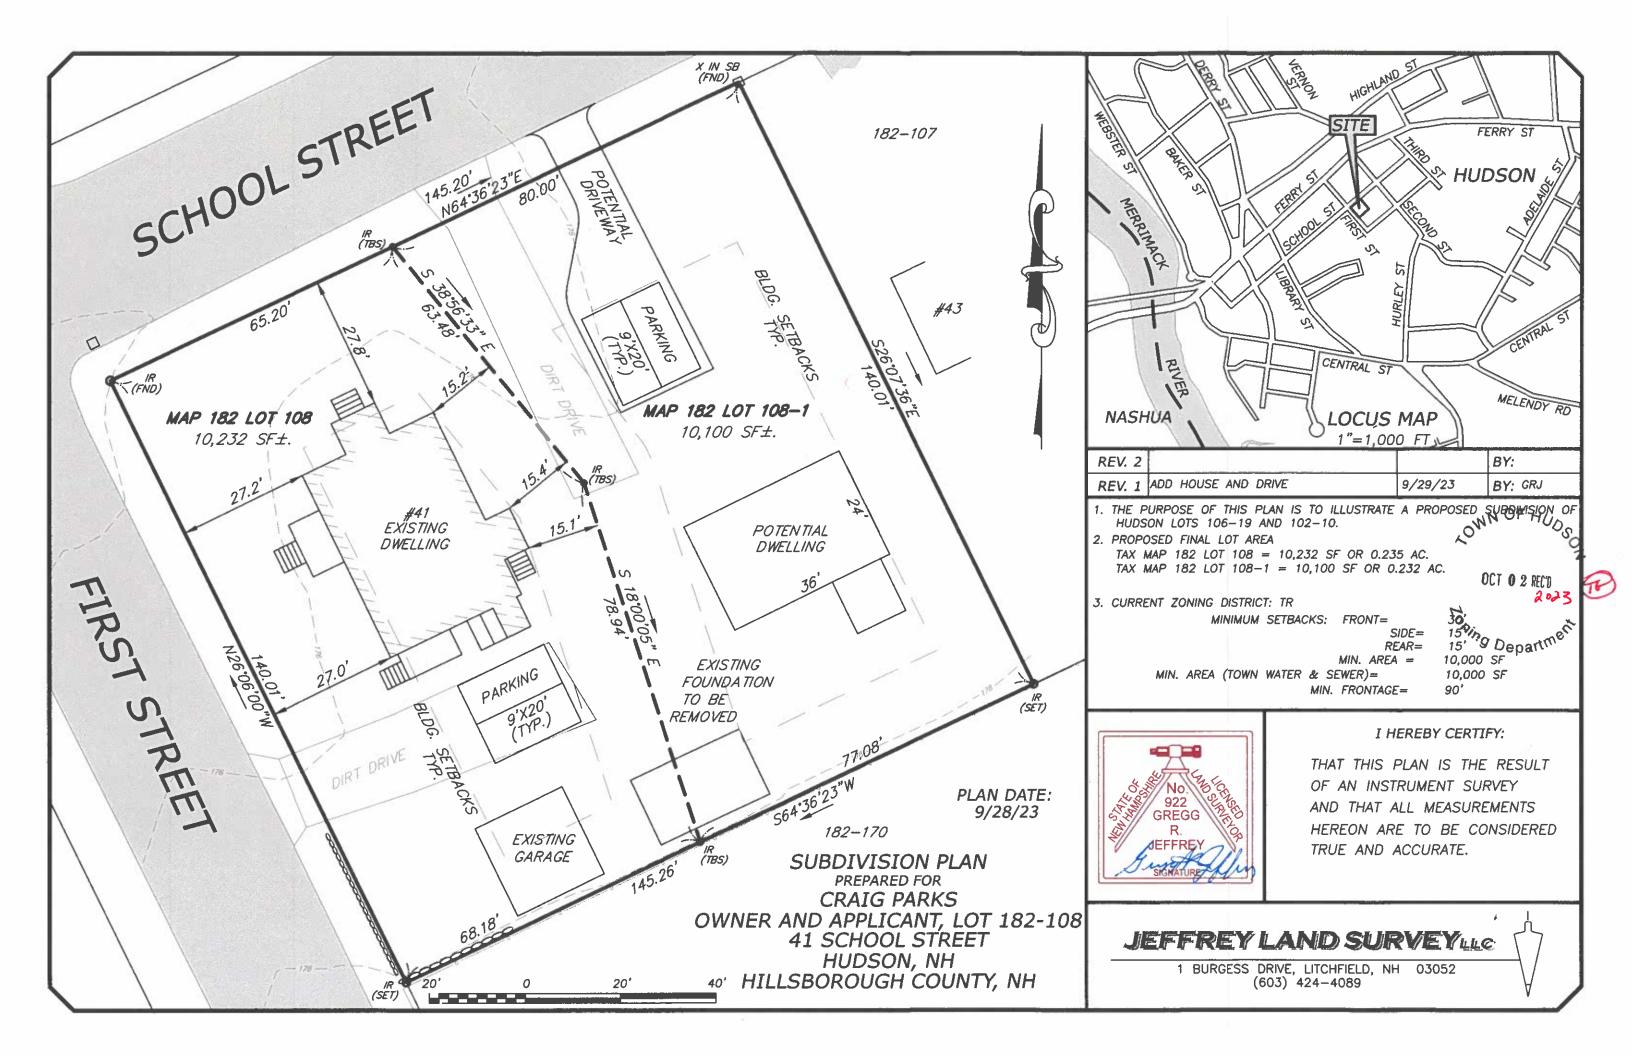

# **Property Description**:

The Town of Hudson's records indicate this parcel is an existing lot of record in the Town Residence district. The lot has an existing single-family residence. The lot is located at the corner of School Street and First Street. The subdivision plan that was provided by the applicant shows the lot has 20,332 sq. ft. The minimum lot area is 10,000 sq. ft. per lot.

# Summary:

The proposal is to subdivide the property into 2 lots. The new lot does not meet the frontage requirements at 80 feet where 90 feet is required. A variance is required per §334-27, Table of Minimum Dimensional Requirements.

# **Town Planner: No comment**

History/Attachments: A: Zoning Determination #23-110 (REV) September 29, 2023 B: 2022 Aerial C: Subdivision Plan September 29, 2023 D: Inspectional Services/Fire Department review form (October 3, 2023) E: Planning review form (August 28, 2023) F: Engineer review form (October 3, 2023)

#### Zoning Review / Determination:

The plan provided shows the lot having 20,332 sq. ft. The lot has 140.01 ft. of frontage on First St and 145.20 ft. of frontage on School St. The new lot would need to satisfy **§334-27 Table of Minimum Dimensional Requirements.** Those requirements is include 10,000 sq. ft. per lot and 90 ft. of frontage for each lot.

The lot has enough area but it does not appear there is enough frontage available to do a subdivision without a variance from the Zoning Board of Adjustment.

If a variance is granted you will need to go through planning to get a subdivision approved. Please contact Brian Groth-Town Planner at <u>bgroth@hudsonnh.gov</u> or phone, (603) 886-6008 for application details.