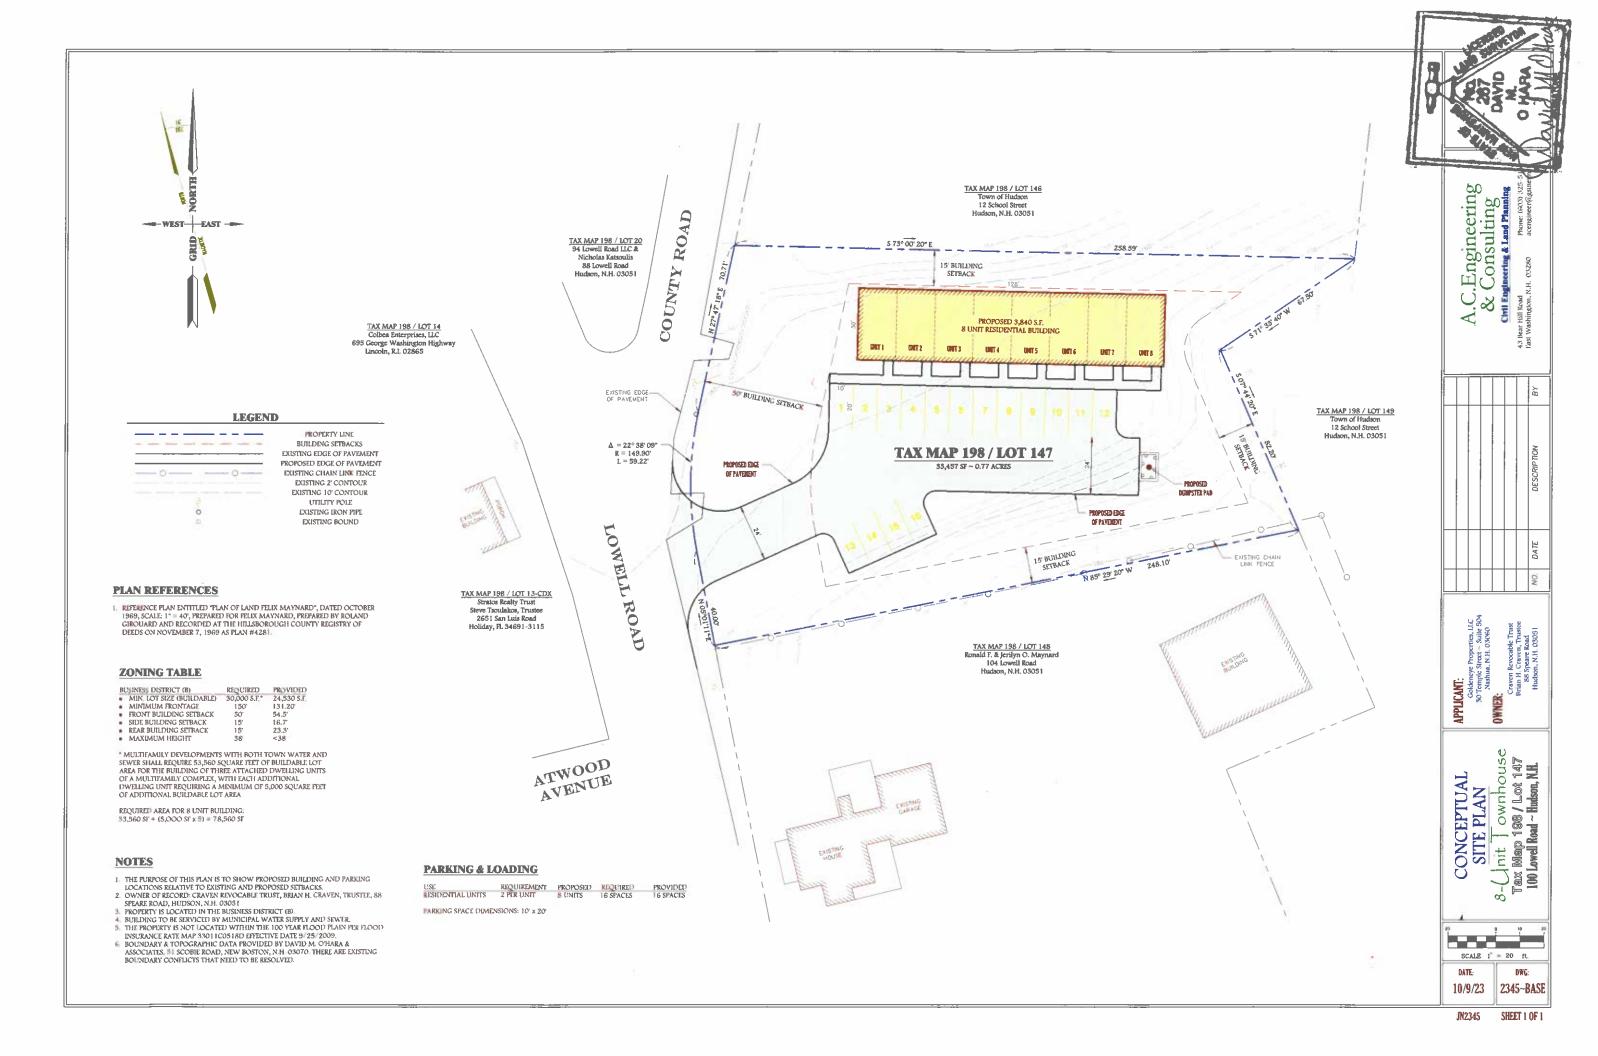

 Case 198-147 (10-26-23): Benjamin Mercuri, 30 Temple St., Nashua, NH requests a Variance for 100 Lowell Rd., Hudson, NH to build a proposed eight (8) unit multifamily dwelling on a 34,848 sq. ft existing lot of record where multifamily developments with both Town water and sewer shall require 53,560 square feet of buildable lot area for the building of three (3) attached dwelling units of a multifamily or mplex, with each additional dwelling unit requiring a minimum of 5,000 square feet of additional buildable lot area. This equates to a total of 78,560 sq. ft. required. [Map 198, Lot 147-000; Zoned Business (B); HZO Article VII: Dimensional Requirements; §334-27, Table of Minimum Dimensional Requirements.]