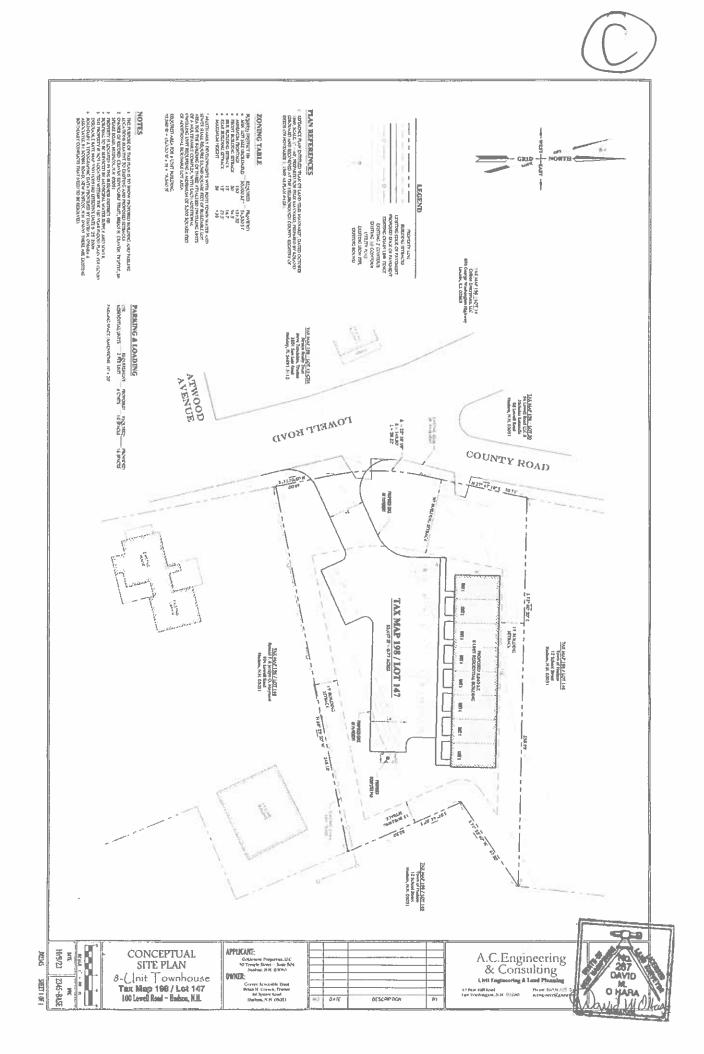

- I. CALL TO ORDER
- II. PLEDGE OF ALLEGIANCE
- **III. ATTENDANCE**
- IV. SEATING OF ALTERNATES
- V. PUBLIC HEARINGS OF SCHEDULED APPLICATIONS BEFORE THE BOARD:
  - <u>Case 182-108 (10-26-23)</u>: Craig Parks, 41 School St., Hudson, NH requests a Variance for a proposed subdivision of a 20,332 sq. ft. lot into 2 lots resulting in a new lot with 80 feet of frontage where a minimum of 90 feet is required. [Map 182, Lot 108-000; Zoned Town Residence (TR); HZO Article VII: Dimensional Requirements; §334-27, Table of Minimum Dimensional Requirements.]
  - <u>Case 198-147 (10-26-23):</u> Benjamin Mercuri, 30 Temple St., Nashua, NH requests a Variance for 100 Lowell Rd., Hudson, NH to build a proposed eight (8) unit multifamily dwelling on a 34,848 sq. ft. existing lot of record where multifamily developments with both Town water and sewer shall require 53,560 square feet of buildable lot area for the building of three (3) attached dwelling units of a multifamily complex, with each additional dwelling unit requiring a minimum of 5,000 square feet of additional buildable lot area. This equates to a total of 78,560 sq. ft. required. [Map 198, Lot 147-000; Zoned Business (B); HZO Article VII: Dimensional Requirements; §334-27, Table of Minimum Dimensional Requirements.]

 Case 198-147 (10-26-23): Benjamin Mercuri, 30 Temple St., Nashua, NH requests a Variance for 100 Lowell Rd., Hudson, NH to build a proposed eight (8) unit multifamily dwelling on a 34,848 sq. ft existing lot of record where multifamily developments with both Town water and sewer shall require 53,560 square feet of buildable lot area for the building of three (3) attached dwelling units of a multifamily or mplex, with each additional dwelling unit requiring a minimum of 5,000 square feet of additional buildable lot area. This equates to a total of 78,560 sq. ft. required. [Map 198, Lot 147-000; Zoned Business (B); HZO Article VII: Dimensional Requirements; §334-27, Table of Minimum Dimensional Requirements.]

# **Property Description**:

The Town of Hudson's records indicate this parcel is an existing lot of record in the Town Residence district. The lot has an existing single-family residence. The lot is located at the corner of School Street and First Street. The subdivision plan that was provided by the applicant shows the lot has 20,332 sq. ft. The minimum lot area is 10,000 sq. ft. per lot.

# Summary:

The proposal is to subdivide the property into 2 lots. The new lot does not meet the frontage requirements at 80 feet where 90 feet is required. A variance is required per §334-27, Table of Minimum Dimensional Requirements.

#### Zoning Review / Determination:

The plan provided shows the lot having 20,332 sq. ft. The lot has 140.01 ft. of frontage on First St and 145.20 ft. of frontage on School St. The new lot would need to satisfy **§334-27 Table of Minimum Dimensional Requirements.** Those requirements is include 10,000 sq. ft. per lot and 90 ft. of frontage for each lot.