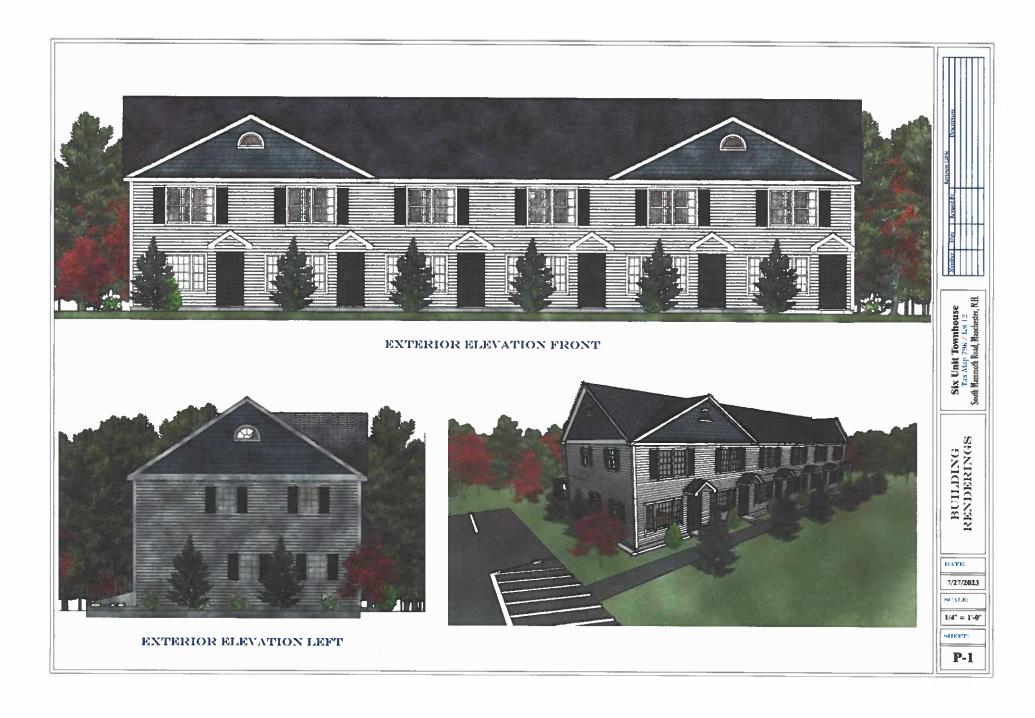

 Case 198-147 (10-26-23): Benjamin Mercuri, 30 Temple St., Nashua, NH requests a Variance for 100 Lowell Rd., Hudson, NH to build a proposed eight (8) unit multifamily dwelling on a 34,848 sq. ft existing lot of record where multifamily developments with both Town water and sewer shall require 53,560 square feet of buildable lot area for the building of three (3) attached dwelling units of a multifamily or mplex, with each additional dwelling unit requiring a minimum of 5,000 square feet of additional buildable lot area. This equates to a total of 78,560 sq. ft. required. [Map 198, Lot 147-000; Zoned Business (B); HZO Article VII: Dimensional Requirements; §334-27, Table of Minimum Dimensional Requirements.]