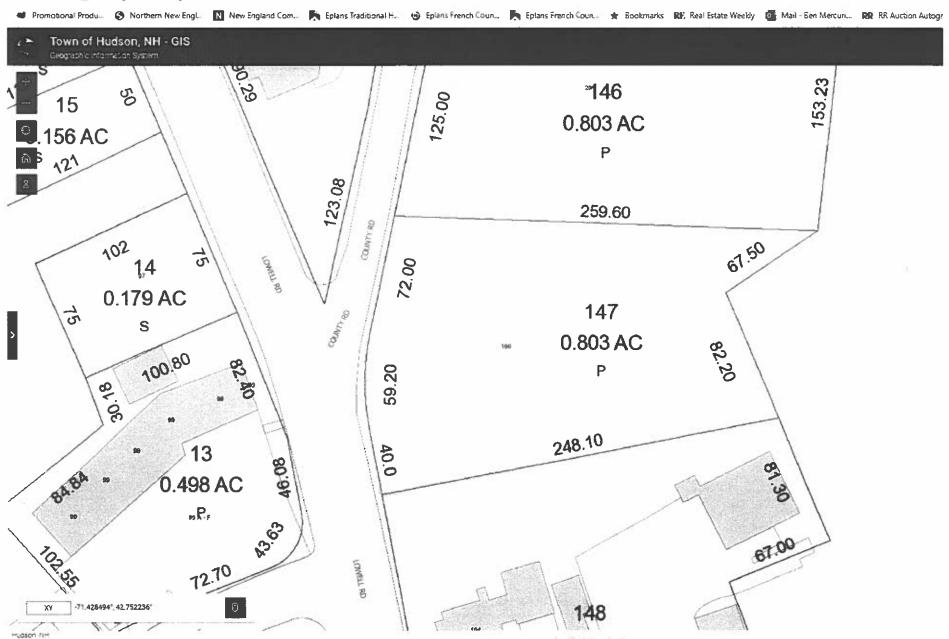

 Case 198-147 (10-26-23): Benjamin Mercuri, 30 Temple St., Nashua, NH requests a Variance for 100 Lowell Rd., Hudson, NH to build a proposed eight (8) unit multifamily dwelling on a 34,848 sq. ft existing lot of record where multifamily developments with both Town water and sewer shall require 53,560 square feet of buildable lot area for the building of three (3) attached dwelling units of a multifamily or mplex, with each additional dwelling unit requiring a minimum of 5,000 square feet of additional buildable lot area. This equates to a total of 78,560 sq. ft. required. [Map 198, Lot 147-000; Zoned Business (B); HZO Article VII: Dimensional Requirements; §334-27, Table of Minimum Dimensional Requirements.]