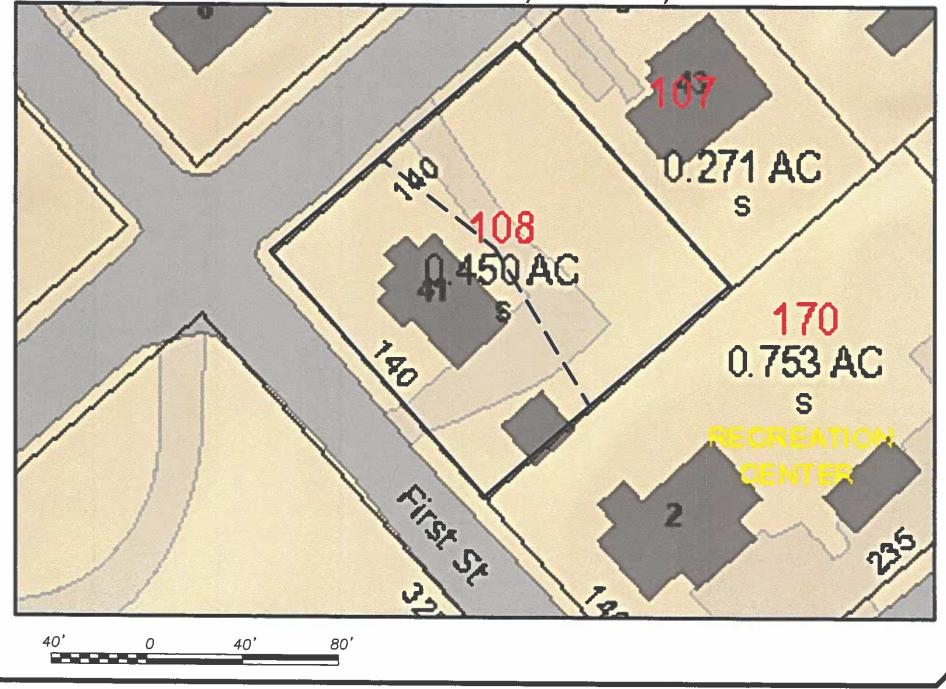

1. Case 182-108 (10-26-23): Craig Parks, 41 School St., Hudson, NH requests a Variance for a proposed subdivision of a 20,332 sq. ft. lot into 2 lots resulting in a new lot with 80 feet of frontage where a minimum of 90 feet is required. [Map 182, Lot 108-000; Zoned Town Residence (TR); HZO Article VII: Dimensional Requirements; §334 27, Table of Minimum Dimensional Requirements.]

# **Property Description**:

The Town of Hudson's records indicate this parcel is an existing lot of record in the Town Residence district. The lot has an existing single-family residence. The lot is located at the corner of School Street and First Street. The subdivision plan that was provided by the applicant shows the lot has 20,332 sq. ft. The minimum lot area is 10,000 sq. ft. per lot.

# Summary:

The proposal is to subdivide the property into 2 lots. The new lot does not meet the frontage requirements at 80 feet where 90 feet is required. A variance is required per §334-27, Table of Minimum Dimensional Requirements.

#### Zoning Review / Determination:

The plan provided shows the lot having 20,332 sq. ft. The lot has 140.01 ft. of frontage on First St and 145.20 ft. of frontage on School St. The new lot would need to satisfy **§334-27 Table of Minimum Dimensional Requirements.** Those requirements is include 10,000 sq. ft. per lot and 90 ft. of frontage for each lot.