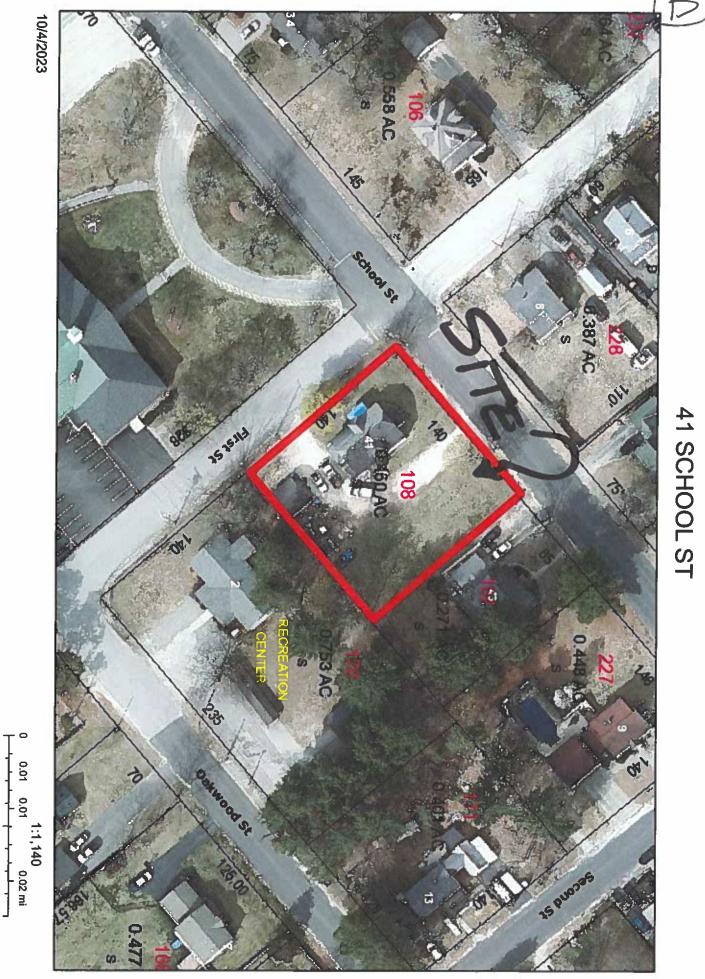

# **Property Description**:

The Town of Hudson's records indicate this parcel is an existing lot of record in the Town Residence district. The lot has an existing single-family residence. The lot is located at the corner of School Street and First Street. The subdivision plan that was provided by the applicant shows the lot has 20,332 sq. ft. The minimum lot area is 10,000 sq. ft. per lot.

# Summary:

The proposal is to subdivide the property into 2 lots. The new lot does not meet the frontage requirements at 80 feet where 90 feet is required. A variance is required per §334-27, Table of Minimum Dimensional Requirements.

#### Re: <u>41 School St Map 182 Lot 108-000</u> District: Town Residence (TR)

Dear Mr. Jeffrey,

Your request: Would like to subdivide the lot into 2 lots. (Plan Provided)

#### Zoning Review / Determination:

The plan provided shows the lot having 20,332 sq. ft. The lot has 140.01 ft. of frontage on First St and 145.20 ft. of frontage on School St. The new lot would need to satisfy **§334-27 Table of Minimum Dimensional Requirements.** Those requirements is include 10,000 sq. ft. per lot and 90 ft. of frontage for each lot.

The lot has enough area but it does not appear there is enough frontage available to do a subdivision without a variance from the Zoning Board of Adjustment.

If a variance is granted you will need to go through planning to get a subdivision approved. Please contact Brian Groth-Town Planner at <u>bgroth@hudsonnh.gov</u> or phone, (603) 886-6008 for application details.