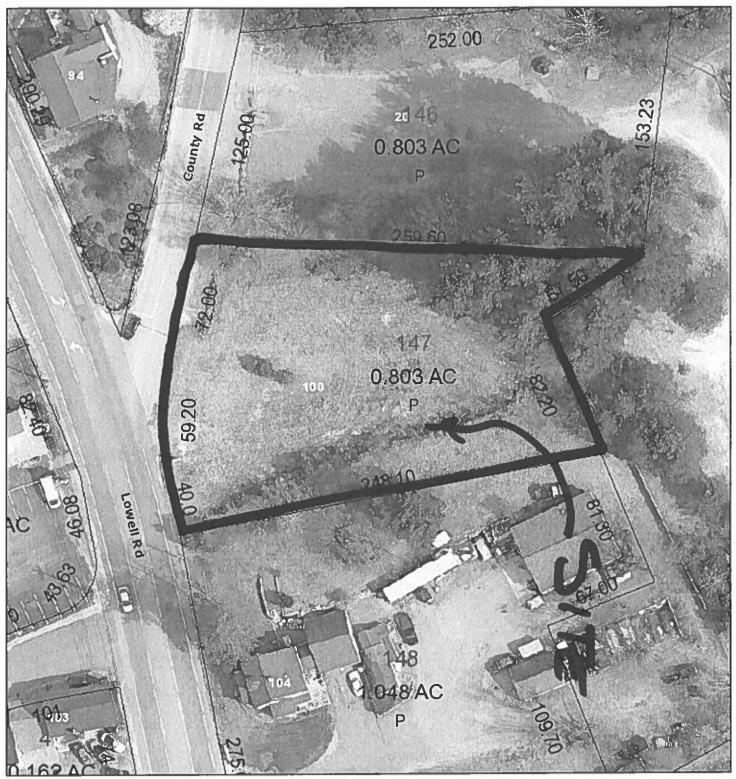

 Case 198-147 (10-26-23): Benjamin Mercuri, 30 Temple St., Nashua, NH requests a Variance for 100 Lowell Rd., Hudson, NH to build a proposed eight (8) unit multifamily dwelling on a 34,848 sq. ft existing lot of record where multifamily developments with both Town water and sewer shall require 53,560 square feet of buildable lot area for the building of three (3) attached dwelling units of a multifamily or mplex, with each additional dwelling unit requiring a minimum of 5,000 square feet of additional buildable lot area. This equates to a total of 78,560 sq. ft. required. [Map 198, Lot 147-000; Zoned Business (B); HZO Article VII: Dimensional Requirements; §334-27, Table of Minimum Dimensional Requirements.]

# **Property Description**:

The Town of Hudson's records indicate this parcel is an existing lot of record in the Town Residence district. The lot has an existing single-family residence. The lot is located at the corner of School Street and First Street. The subdivision plan that was provided by the applicant shows the lot has 20,332 sq. ft. The minimum lot area is 10,000 sq. ft. per lot.

# Summary:

The proposal is to subdivide the property into 2 lots. The new lot does not meet the frontage requirements at 80 feet where 90 feet is required. A variance is required per §334-27, Table of Minimum Dimensional Requirements.

#### Zoning Review / Determination:

The plan provided shows the lot having 20,332 sq. ft. The lot has 140.01 ft. of frontage on First St and 145.20 ft. of frontage on School St. The new lot would need to satisfy **§334-27 Table of Minimum Dimensional Requirements.** Those requirements is include 10,000 sq. ft. per lot and 90 ft. of frontage for each lot.

The lot has enough area but it does not appear there is enough frontage available to do a subdivision without a variance from the Zoning Board of Adjustment.

If a variance is granted you will need to go through planning to get a subdivision approved. Please contact Brian Groth-Town Planner at <u>bgroth@hudsonnh.gov</u> or phone, (603) 886-6008 for application details.