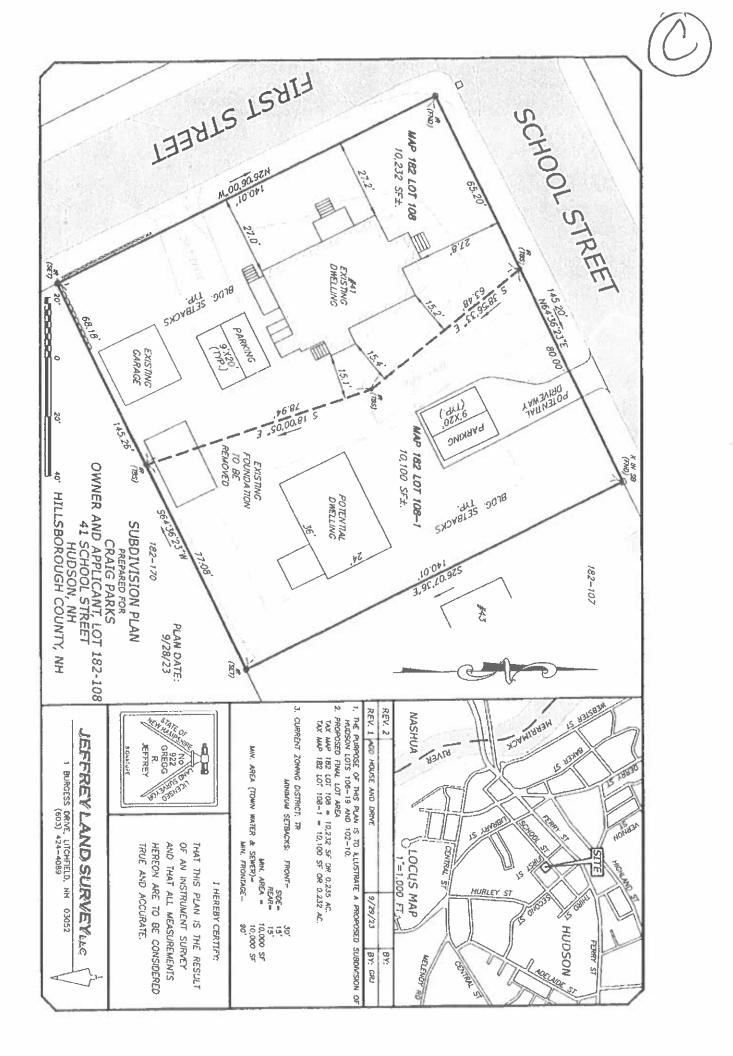

# **Property Description**:

The Town of Hudson's records indicate this parcel is an existing lot of record in the Town Residence district. The lot has an existing single-family residence. The lot is located at the corner of School Street and First Street. The subdivision plan that was provided by the applicant shows the lot has 20,332 sq. ft. The minimum lot area is 10,000 sq. ft. per lot.

# Summary:

The proposal is to subdivide the property into 2 lots. The new lot does not meet the frontage requirements at 80 feet where 90 feet is required. A variance is required per §334-27, Table of Minimum Dimensional Requirements.

#### Zoning Review / Determination:

The plan provided shows the lot having 20,332 sq. ft. The lot has 140.01 ft. of frontage on First St and 145.20 ft. of frontage on School St. The new lot would need to satisfy **§334-27 Table of Minimum Dimensional Requirements.** Those requirements is include 10,000 sq. ft. per lot and 90 ft. of frontage for each lot.

The lot has enough area but it does not appear there is enough frontage available to do a subdivision without a variance from the Zoning Board of Adjustment.

If a variance is granted you will need to go through planning to get a subdivision approved. Please contact Brian Groth-Town Planner at <u>bgroth@hudsonnh.gov</u> or phone, (603) 886-6008 for application details.