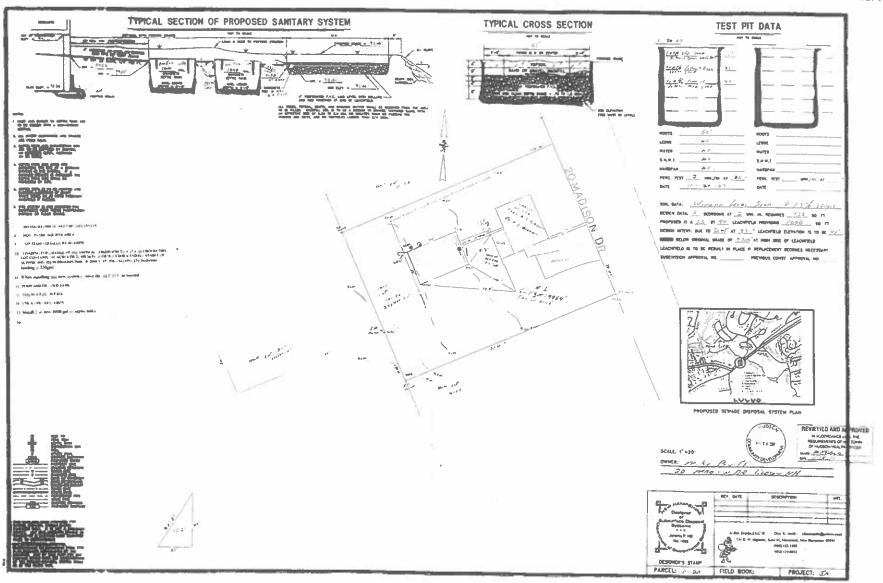

Case 168-018 (03-09-23): Michael Pruitt, 20 Madison Dr., Hudson, NH requests two (2) Equitable Waivers of Dimensional Requirement [Map 168, Lot 018-000; Zoned Residential-Two (R-2)] as follows:

a. To allow a 240 SF pavilion structure to remain which encroaches 12 ft. into the side yard setback leaving 3 ft. where 15 ft. is required. [HZO Article VII: Dimensional Requirements; §334-27, Table of Minimum Dimensional Requirements.]

b. To allow an approx. 224 SF shed structure to remain which encroaches 15 ft. into the rear yard setback leaving 0 ft. and approx. 4 ft. into the side yard setback leaving approx. 11 ft. where 15 ft. is required in both setbacks. [HZO Article VII: Dimensional Requirements; §334-27, Table of Minimum Dimensional Requirements.]