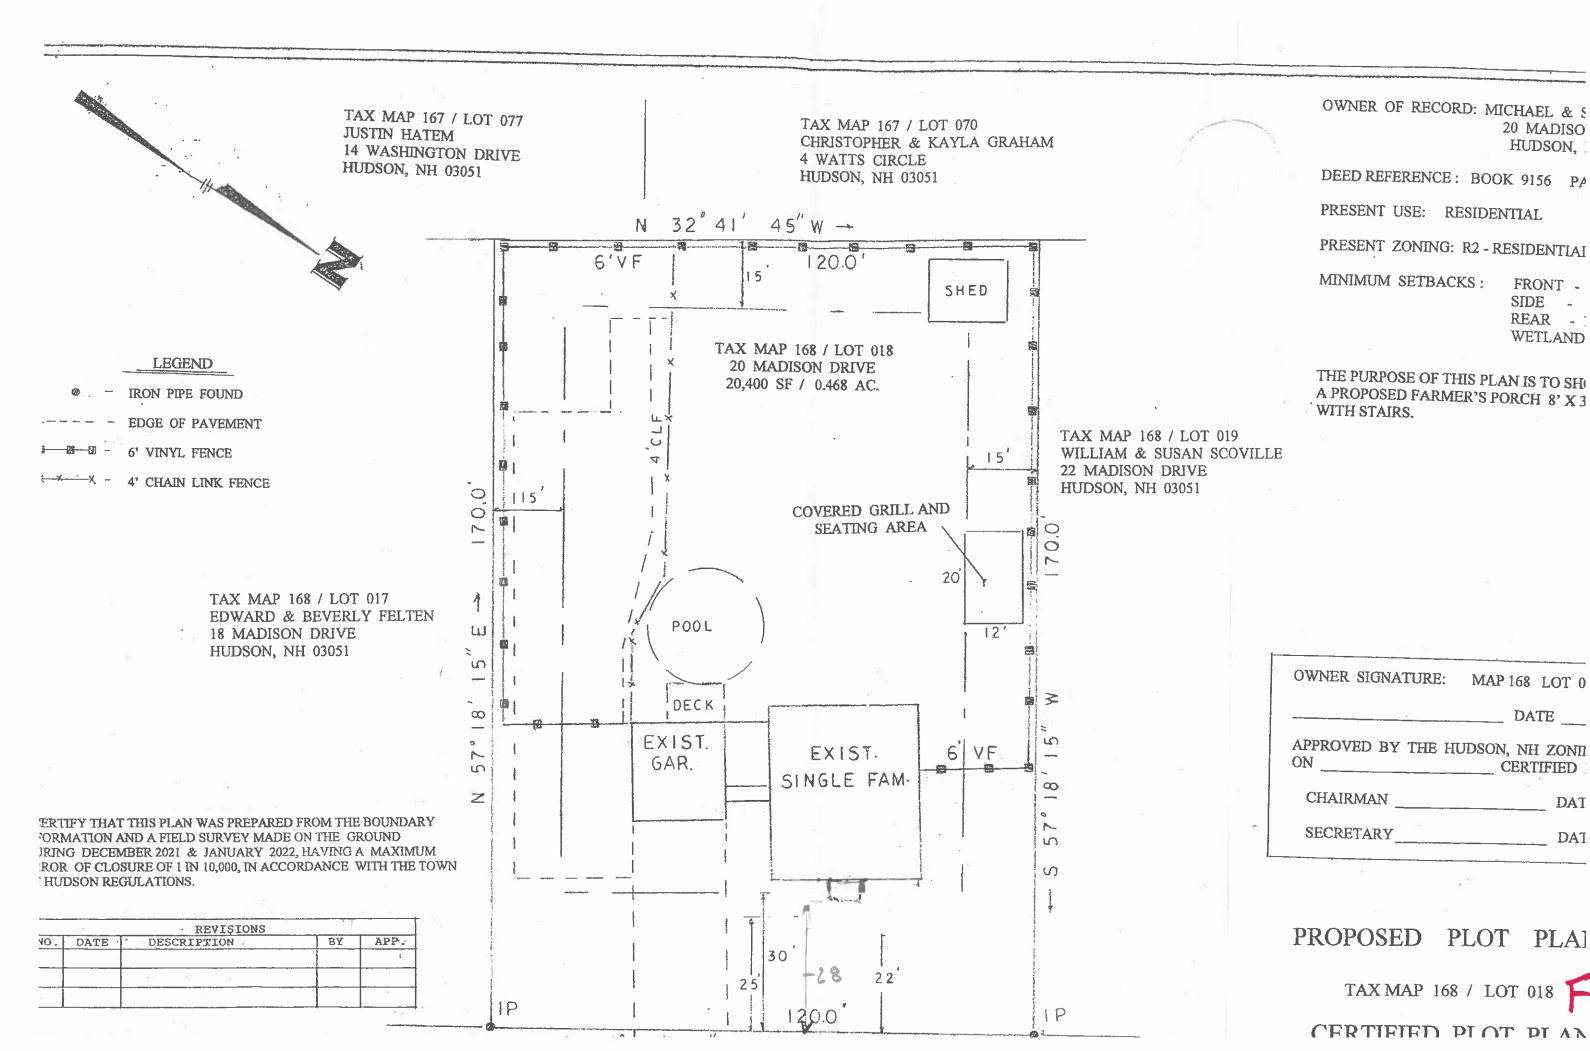

- I. CALL TO ORDER
- II. PLEDGE OF ALLEGIANCE
- III. ATTENDANCE
- PUBLIC HEARINGS OF SCHEDULED APPLICATIONS BEFORE THE BOARD: IV.
  - 1. Case 101-004 (03-09-23): Vital Delivery Solutions LLC, represented by Mateusz Kozlowski, Manager, 57 Harvey Rd., Londonderry, NH requests a Variance for 21 West Rd., Hudson, NH to allow a warehouse use in the Business Zone where it is not an allowed use. [Map 101, Lot 004-000; Zoned Business (B); HZO Article V: Permitted Uses; §334-21, Table of Permitted Principal Uses (E-8).]
  - 2. Case 216-026 (03-09-23): David Doherty, 8 Hunter Lane, Hudson, NH requests a Home Occupation Special Exception to operate a machine shop as an accessory use in his detached garage to fabricate firearms and accessories for a class 7 Federal Firearms License (FFL). [Map 216, Lot 026-000; Zoned Residential-Two (R-2); HZO Article V: Permitted Uses; §334-22, Table of Permitted Accessory Uses and HZO Article VI: Special Exceptions; §334-24, Home Occupations.]
  - 3. Case 168-018 (03-09-23): Michael Pruitt, 20 Madison Dr., Hudson, NH requests two (2) Equitable Waivers of Dimensional Requirement [Map 168, Lot 018-000; Zoned Residential-Two (R-2)] as follows:
    - a. To allow a 240 SF pavilion structure to remain which encroaches 12 ft. into the sideyard setback leaving 3 ft. where 15 ft. is required. [HZO Article VII: Dimensional Requirements; §334-27, Table of Minimum Dimensional Requirements.]
    - b. To allow an approx. 224 SF shed structure to remain which encroaches 15 ft. into the rear yard setback leaving 0 ft. and approx. 4 ft. into the side yard setback leaving approx. 11 ft. where 15 ft. is required in both setbacks. [HZO Article VII: Dimensional Requirements; §334-27, Table of Minimum Dimensional Requirements.]
- V. **OTHER**

Case 168-018 (03-09-23): Michael Pruitt, 20 Madison Dr., Hudson, NH requests two (2) Equitable Waivers of Dimensional Requirement [Map 168, Lot 018-000; Zoned Residential-Two (R-2)] as follows:

a. To allow a 240 SF pavilion structure to remain which encroaches 12 ft. into the side yard setback leaving 3 ft. where 15 ft. is required. [HZO Article VII: Dimensional Requirements; §334-27, Table of Minimum Dimensional Requirements.]

b. To allow an approx. 224 SF shed structure to remain which encroaches 15 ft. into the rear yard setback leaving 0 ft. and approx. 4 ft. into the side yard setback leaving approx. 11 ft. where 15 ft. is required in both setbacks. [HZO Article VII: Dimensional Requirements; §334-27, Table of Minimum Dimensional Requirements.]