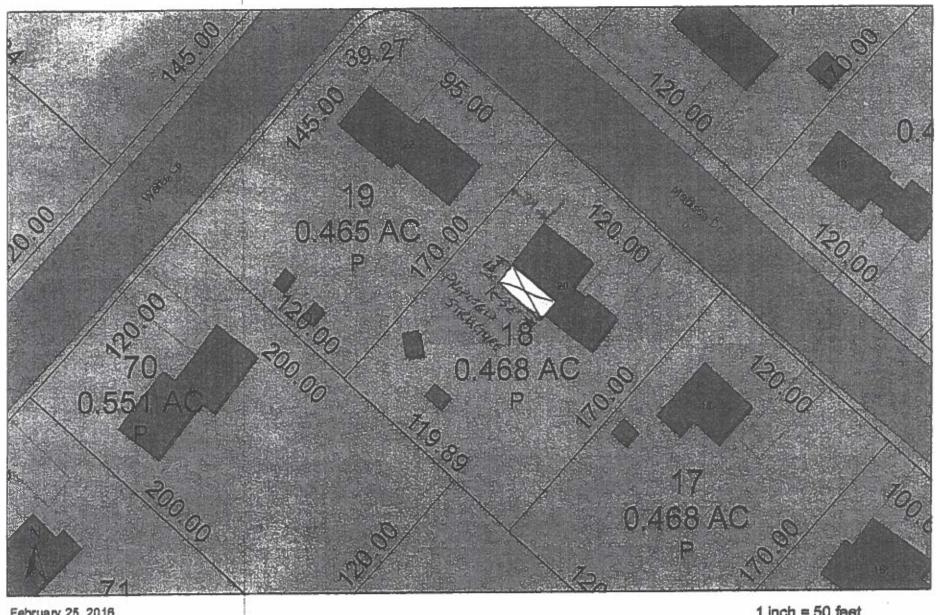

- I. CALL TO ORDER
- II. PLEDGE OF ALLEGIANCE
- III. ATTENDANCE
- PUBLIC HEARINGS OF SCHEDULED APPLICATIONS BEFORE THE BOARD: IV.
  - 1. Case 101-004 (03-09-23): Vital Delivery Solutions LLC, represented by Mateusz Kozlowski, Manager, 57 Harvey Rd., Londonderry, NH requests a Variance for 21 West Rd., Hudson, NH to allow a warehouse use in the Business Zone where it is not an allowed use. [Map 101, Lot 004-000; Zoned Business (B); HZO Article V: Permitted Uses; §334-21, Table of Permitted Principal Uses (E-8).]
  - 2. Case 216-026 (03-09-23): David Doherty, 8 Hunter Lane, Hudson, NH requests a Home Occupation Special Exception to operate a machine shop as an accessory use in his detached garage to fabricate firearms and accessories for a class 7 Federal Firearms License (FFL). [Map 216, Lot 026-000; Zoned Residential-Two (R-2); HZO Article V: Permitted Uses; §334-22, Table of Permitted Accessory Uses and HZO Article VI: Special Exceptions; §334-24, Home Occupations.]
  - 3. Case 168-018 (03-09-23): Michael Pruitt, 20 Madison Dr., Hudson, NH requests two (2) Equitable Waivers of Dimensional Requirement [Map 168, Lot 018-000; Zoned Residential-Two (R-2)] as follows:
    - a. To allow a 240 SF pavilion structure to remain which encroaches 12 ft. into the sideyard setback leaving 3 ft. where 15 ft. is required. [HZO Article VII: Dimensional Requirements; §334-27, Table of Minimum Dimensional Requirements.]
    - b. To allow an approx. 224 SF shed structure to remain which encroaches 15 ft. into the rear yard setback leaving 0 ft. and approx. 4 ft. into the side yard setback leaving approx. 11 ft. where 15 ft. is required in both setbacks. [HZO Article VII: Dimensional Requirements; §334-27, Table of Minimum Dimensional Requirements.]
- V. **OTHER**

Case 168-018 (03-09-23): Michael Pruitt, 20 Madison Dr., Hudson, NH requests two (2) Equitable Waivers of Dimensional Requirement [Map 168, Lot 018-000; Zoned Residential-Two (R-2)] as follows:

a. To allow a 240 SF pavilion structure to remain which encroaches 12 ft. into the side yard setback leaving 3 ft. where 15 ft. is required. [HZO Article VII: Dimensional Requirements; §334-27, Table of Minimum Dimensional Requirements.]

b. To allow an approx. 224 SF shed structure to remain which encroaches 15 ft. into the rear yard setback leaving 0 ft. and approx. 4 ft. into the side yard setback leaving approx. 11 ft. where 15 ft. is required in both setbacks. [HZO Article VII: Dimensional Requirements; §334-27, Table of Minimum Dimensional Requirements.]