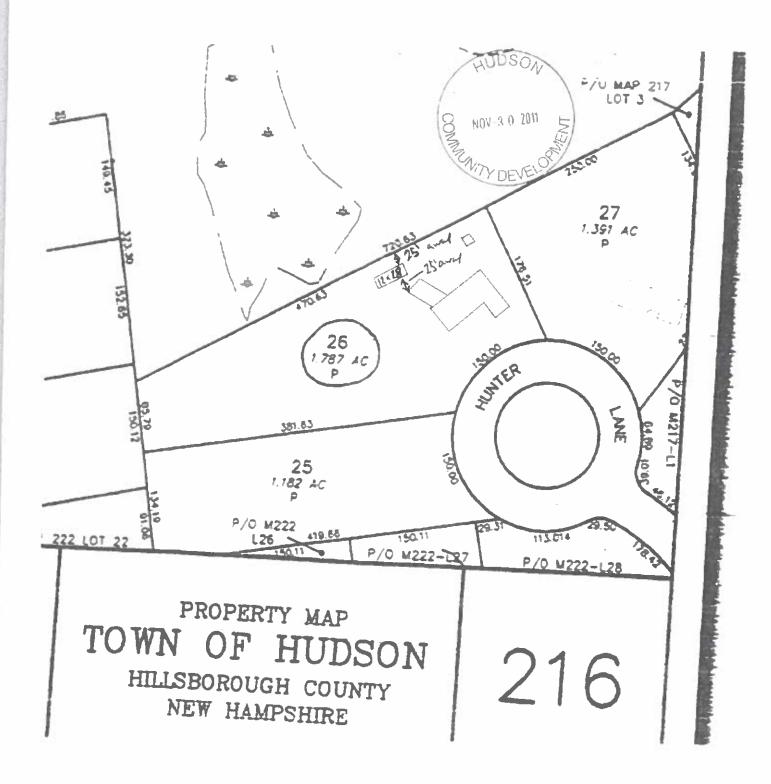

Case 216-026 (03-09-23): David Doherty, 8 Hunter Lane, Hudson, NH requests a Home Occupation Special Exception to operate a machine shop as an accessory use in his detached garage to fabricate firearms and accessories for a class 7 Federal Firearms License (FFL) [Map 216, Lot 026-000; Zoned Residential-Two (R-2); HZO Article V: Permitted Uses; §334-22, Table of Permitted Accessory Uses and HZO Article VI: Special Exceptions; §334-24, Home Occupations.]