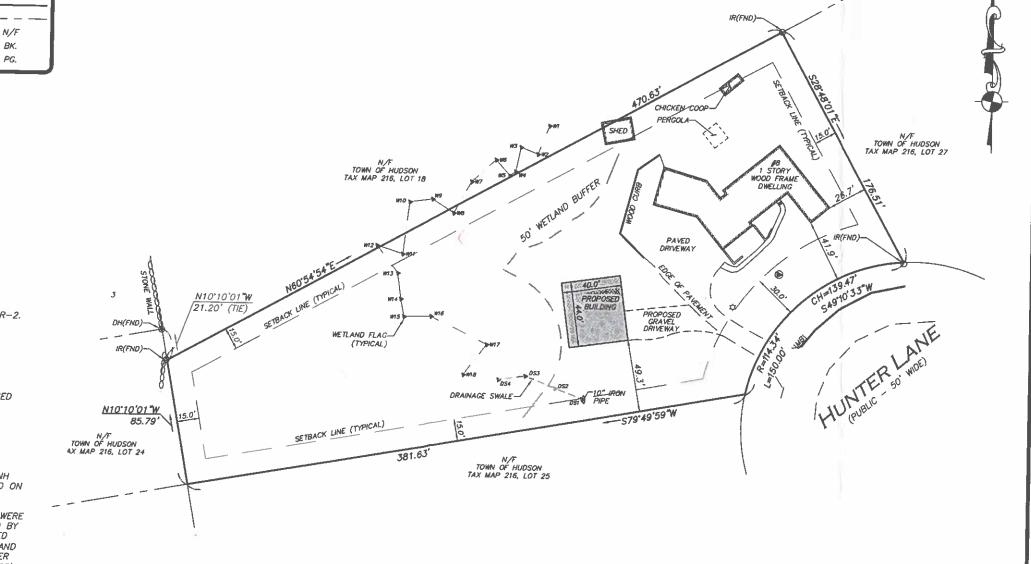

Case 216-026 (03-09-23): David Doherty, 8 Hunter Lane, Hudson, NH requests a Home Occupation Special Exception to operate a machine shop as an accessory use in his detached garage to fabricate firearms and accessories for a class 7 Federal Firearms License (FFL) [Map 216, Lot 026-000; Zoned Residential-Two (R-2); HZO Article V: Permitted Uses; §334-22, Table of Permitted Accessory Uses and HZO Article VI: Special Exceptions; §334-24, Home Occupations.]