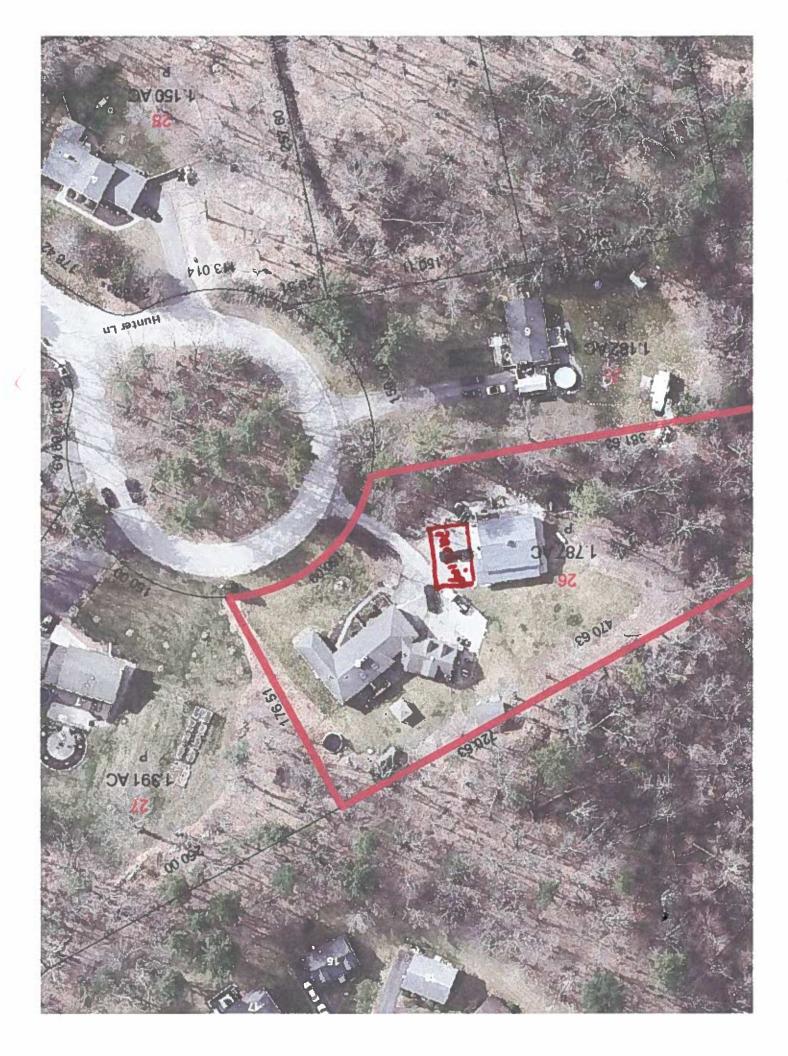

Case 216-026 (03-09-23): David Doherty, 8 Hunter Lane, Hudson, NH requests a Home Occupation Special Exception to operate a machine shop as an accessory use in his detached garage to fabricate firearms and accessories for a class 7 Federal Firearms License (FFL) [Map 216, Lot 026-000; Zoned Residential-Two (R-2); HZO Article V: Permitted Uses; §334-22, Table of Permitted Accessory Uses and HZO Article VI: Special Exceptions; §334-24, Home Occupations.]