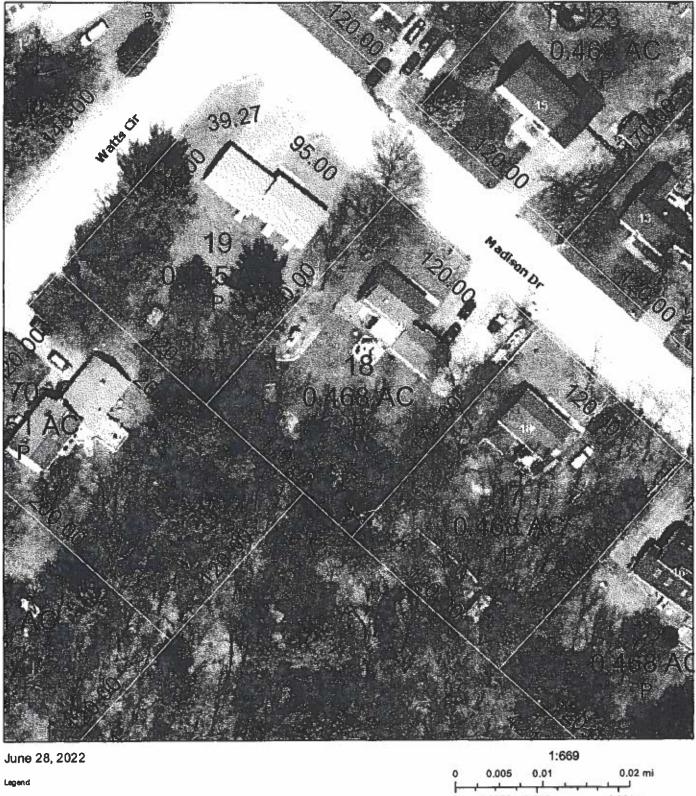

Case 168-018 (03-09-23): Michael Pruitt, 20 Madison Dr., Hudson, NH requests two (2) Equitable Waivers of Dimensional Requirement [Map 168, Lot 018-000; Zoned Residential-Two (R-2)] as follows:

a. To allow a 240 SF pavilion structure to remain which encroaches 12 ft. into the side yard setback leaving 3 ft. where 15 ft. is required. [HZO Article VII: Dimensional Requirements; §334-27, Table of Minimum Dimensional Requirements.]

b. To allow an approx. 224 SF shed structure to remain which encroaches 15 ft. into the rear yard setback leaving 0 ft. and approx. 4 ft. into the side yard setback leaving approx. 11 ft. where 15 ft. is required in both setbacks. [HZO Article VII: Dimensional Requirements; §334-27, Table of Minimum Dimensional Requirements.]