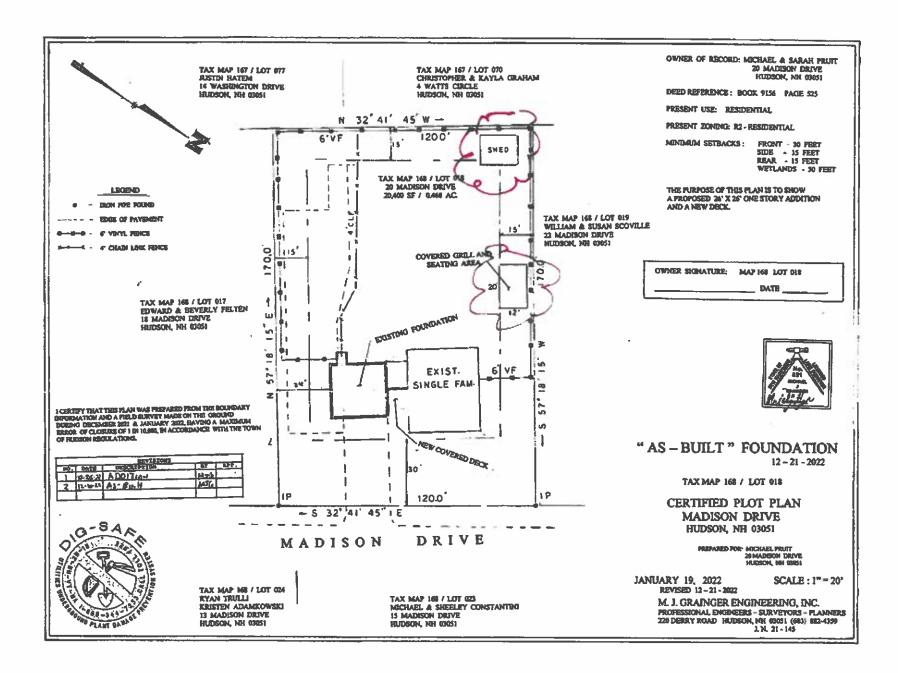

- I. CALL TO ORDER
- II. PLEDGE OF ALLEGIANCE
- III. ATTENDANCE
- PUBLIC HEARINGS OF SCHEDULED APPLICATIONS BEFORE THE BOARD: IV.
  - 1. Case 101-004 (03-09-23): Vital Delivery Solutions LLC, represented by Mateusz Kozlowski, Manager, 57 Harvey Rd., Londonderry, NH requests a Variance for 21 West Rd., Hudson, NH to allow a warehouse use in the Business Zone where it is not an allowed use. [Map 101, Lot 004-000; Zoned Business (B); HZO Article V: Permitted Uses; §334-21, Table of Permitted Principal Uses (E-8).]
  - 2. Case 216-026 (03-09-23): David Doherty, 8 Hunter Lane, Hudson, NH requests a Home Occupation Special Exception to operate a machine shop as an accessory use in his detached garage to fabricate firearms and accessories for a class 7 Federal Firearms License (FFL). [Map 216, Lot 026-000; Zoned Residential-Two (R-2); HZO Article V: Permitted Uses; §334-22, Table of Permitted Accessory Uses and HZO Article VI: Special Exceptions; §334-24, Home Occupations.]
  - 3. Case 168-018 (03-09-23): Michael Pruitt, 20 Madison Dr., Hudson, NH requests two (2) Equitable Waivers of Dimensional Requirement [Map 168, Lot 018-000; Zoned Residential-Two (R-2)] as follows:
    - a. To allow a 240 SF pavilion structure to remain which encroaches 12 ft. into the sideyard setback leaving 3 ft. where 15 ft. is required. [HZO Article VII: Dimensional Requirements; §334-27, Table of Minimum Dimensional Requirements.]
    - b. To allow an approx. 224 SF shed structure to remain which encroaches 15 ft. into the rear yard setback leaving 0 ft. and approx. 4 ft. into the side yard setback leaving approx. 11 ft. where 15 ft. is required in both setbacks. [HZO Article VII: Dimensional Requirements; §334-27, Table of Minimum Dimensional Requirements.]
- V. **OTHER**

Case 168-018 (03-09-23): Michael Pruitt, 20 Madison Dr., Hudson, NH requests two (2) Equitable Waivers of Dimensional Requirement [Map 168, Lot 018-000; Zoned Residential-Two (R-2)] as follows:

a. To allow a 240 SF pavilion structure to remain which encroaches 12 ft. into the side yard setback leaving 3 ft. where 15 ft. is required. [HZO Article VII: Dimensional Requirements; §334-27, Table of Minimum Dimensional Requirements.]

b. To allow an approx. 224 SF shed structure to remain which encroaches 15 ft. into the rear yard setback leaving 0 ft. and approx. 4 ft. into the side yard setback leaving approx. 11 ft. where 15 ft. is required in both setbacks. [HZO Article VII: Dimensional Requirements; §334-27, Table of Minimum Dimensional Requirements.]