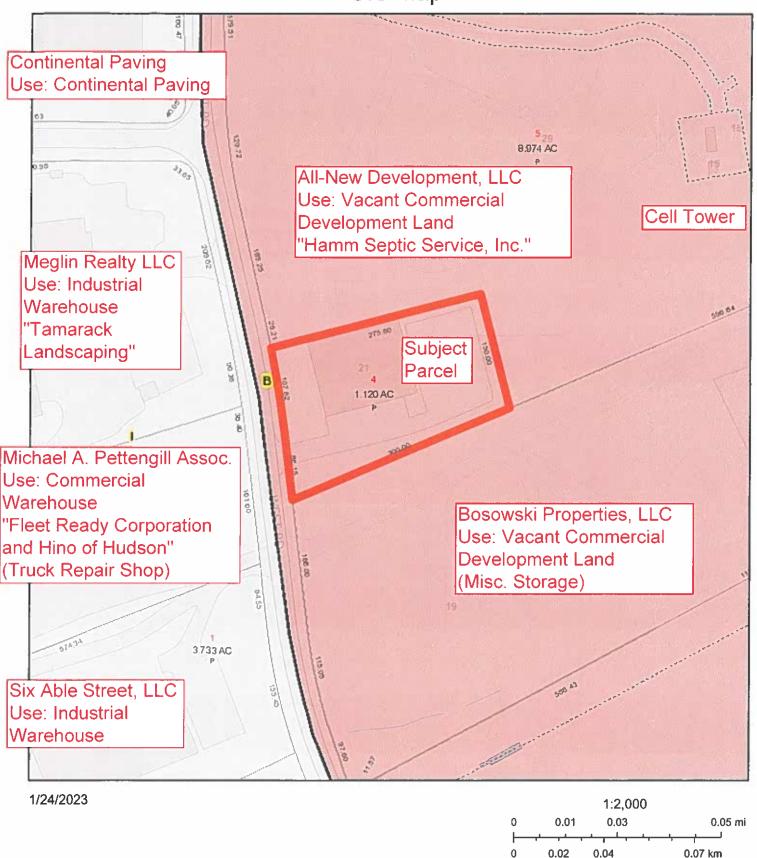

(Use additional copies of this page if necessary)

| MAP       | LOT | NAME OF PROPERTY OWNER                               | MAILING ADDRESS                                     |
|-----------|-----|------------------------------------------------------|-----------------------------------------------------|
| Surveyor  |     | *Include Applicant & Owner(s)  Joel A. Connolly, LLS | 136 Harvey Road, Bldg B101<br>Londonderry, NH 03053 |
| Applicant |     | Vital Delivery Solutions LLC                         | 57 Harvey Road<br>Londonderry, NH 03053             |
| Owner     |     | 15 Republic Road, LLC                                | 25 Sullivan Road<br>North Billerica, Ma 01862       |
| 101       | 6   | Bosowski Properties, LLC                             | 40 Temple Street<br>Nashua, NH 03060                |
| 101       | 5   | All-new Development. LLC                             | 2 West Road<br>Hudson, NH 03051                     |
| 101       | 2   | Michael A. Pettengill Assoc.                         | 20 West Road<br>Hudson, NH 03051                    |
| 101       | 3   | Meglin Realty, LLC                                   | 22 West Road<br>Hudson, NH 03051                    |
|           |     |                                                      |                                                     |
|           |     |                                                      |                                                     |
|           |     |                                                      | ,                                                   |
|           |     |                                                      |                                                     |
|           |     |                                                      |                                                     |
|           |     |                                                      |                                                     |

(Use additional copies of this page if necessary)

| MAP | LOT     | NAME OF PROPERTY OWNER | MAILING ADDRESS                  |
|-----|---------|------------------------|----------------------------------|
| 101 | 1       | Six Able Street, LLC   | 18 West Road<br>Hudson, NH 03051 |
|     |         |                        | 11443011, 1111 03031             |
|     |         |                        |                                  |
|     |         |                        |                                  |
|     |         |                        |                                  |
|     |         |                        |                                  |
|     |         |                        |                                  |
|     |         |                        |                                  |
|     |         |                        |                                  |
|     |         |                        |                                  |
|     |         |                        |                                  |
|     |         |                        |                                  |
|     |         |                        |                                  |
|     |         |                        |                                  |
|     | ;       |                        |                                  |
|     | <u></u> |                        |                                  |
|     |         |                        |                                  |
|     |         |                        |                                  |
|     |         |                        |                                  |
|     |         |                        |                                  |