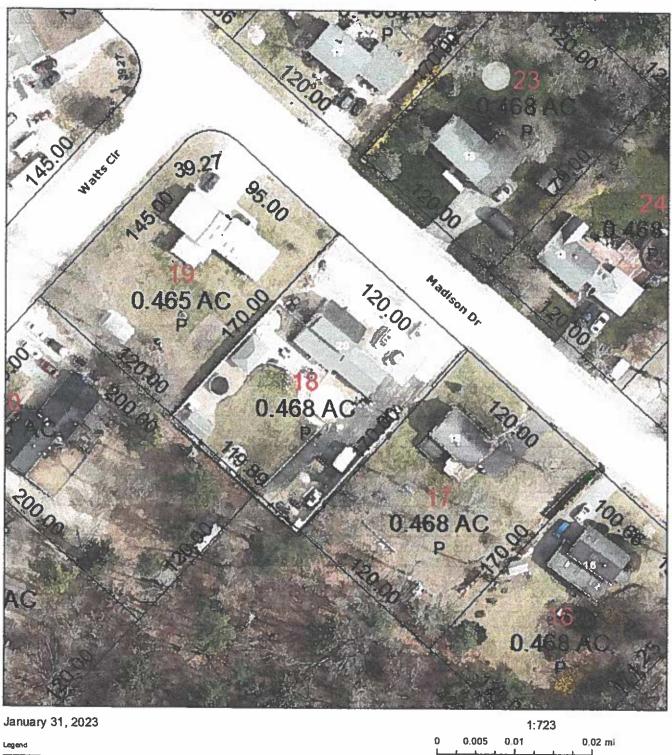

Case 168-018 (03-09-23): Michael Pruitt, 20 Madison Dr., Hudson, NH requests two (2) Equitable Waivers of Dimensional Requirement [Map 168, Lot 018-000; Zoned Residential-Two (R-2)] as follows:

a. To allow a 240 SF pavilion structure to remain which encroaches 12 ft. into the side yard setback leaving 3 ft. where 15 ft. is required. [HZO Article VII: Dimensional Requirements; §334-27, Table of Minimum Dimensional Requirements.]

b. To allow an approx. 224 SF shed structure to remain which encroaches 15 ft. into the rear yard setback leaving 0 ft. and approx. 4 ft. into the side yard setback leaving approx. 11 ft. where 15 ft. is required in both setbacks. [HZO Article VII: Dimensional Requirements; §334-27, Table of Minimum Dimensional Requirements.]