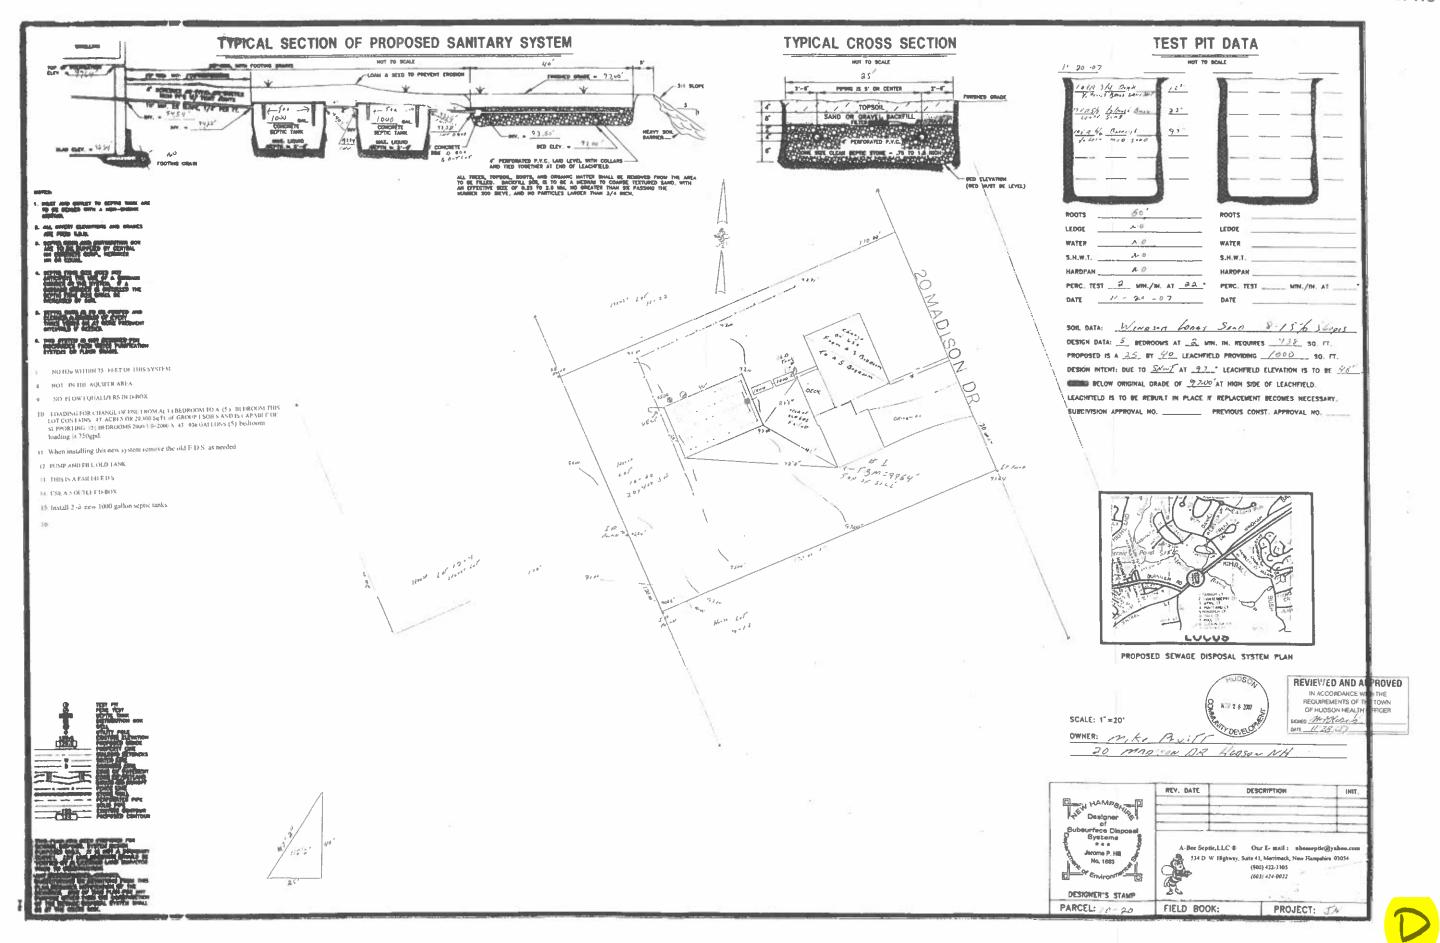

Case 168-018 (03-09-23): Michael Pruitt, 20 Madison Dr., Hudson, NH requests two (2) Equitable Waivers of Dimensional Requirement [Map 168, Lot 018-000; Zoned Residential-Two (R-2)] as follows:

a. To allow a 240 SF pavilion structure to remain which encroaches 12 ft. into the side yard setback leaving 3 ft. where 15 ft. is required. [HZO Article VII: Dimensional Requirements; §334-27, Table of Minimum Dimensional Requirements.]

b. To allow an approx. 224 SF shed structure to remain which encroaches 15 ft. into the rear yard setback leaving 0 ft. and approx. 4 ft. into the side yard setback leaving approx. 11 ft. where 15 ft. is required in both setbacks. [HZO Article VII: Dimensional Requirements; §334-27, Table of Minimum Dimensional Requirements.]