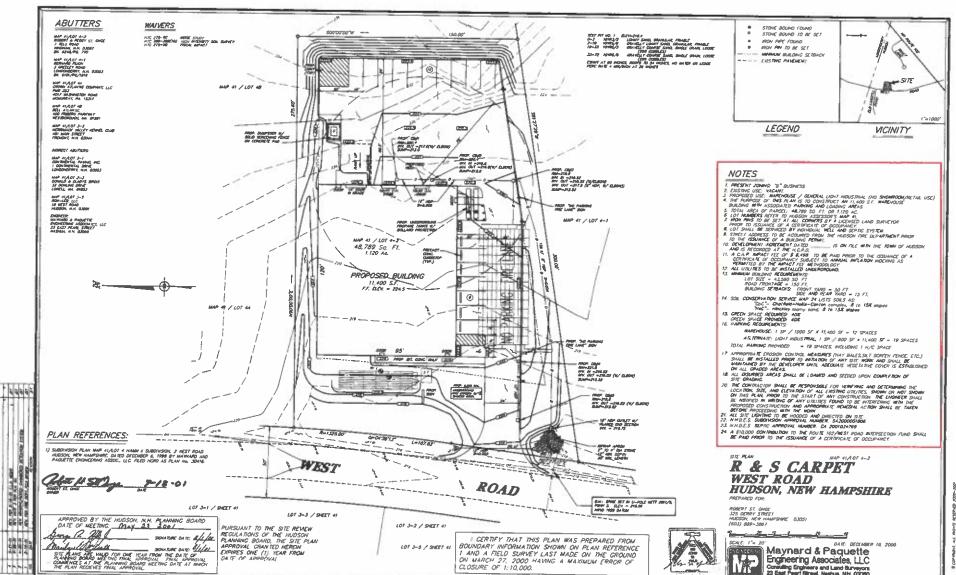

#### History:

Site Plan dated Dec 19, 2000 - HCRD #31247.

Orig Building Permit issued 8-24-01: Construct a 95' x 120' storage building (R & S Carpet). Change of Tenant – (C.O.) B.P.# 2010-00539: "PTP Machining".

#### **Attachments:**

A: Site Plan dated Dec 19, 2000 - HCRD #31247.

B: Orig Building Permit issued 8-24-01: Construct a 95' x 120' storage building (R & S Carpet).

C: Change of Tenant - (C.O.) B.P.# 2010-00539: "PTP Machining".

# of Dwelling Units 0

At (Location) 21 West Road Zoning District Between Derry Street And Tracy Lane

Subdivision

Map 41

Lot 4

Lot Size 0

Building is to be

0 ft. Wide by

0 ft. Long by

0 ft. in Height and Shall Conform in Construction

to Type Structural Steel

Use Group

Foundation Type

Remarks All construction must conform to Hudson Town Codes.

Construct a 95' x 120' storage building.