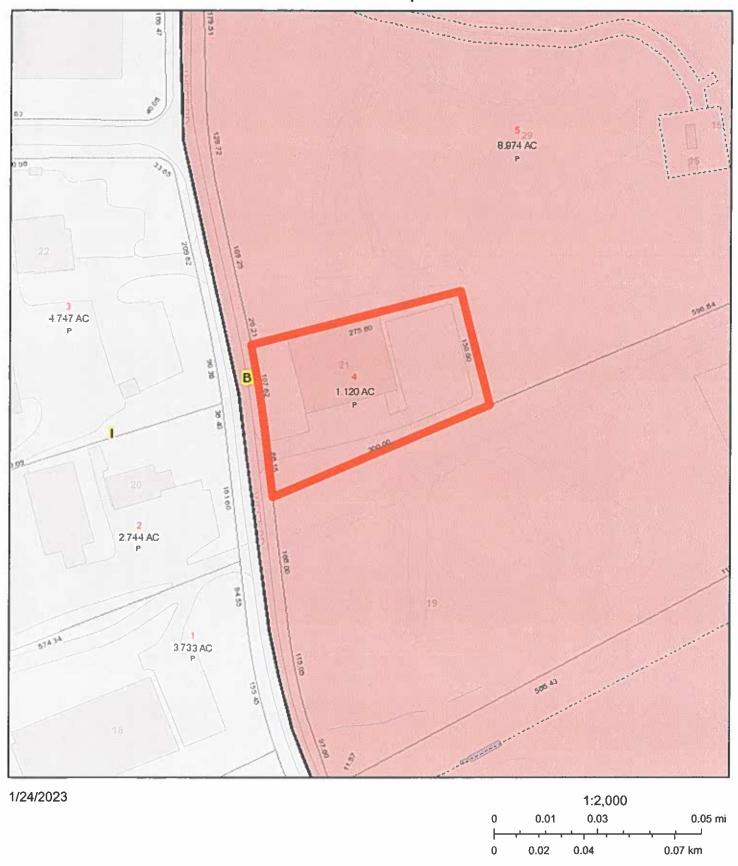

# Zoning Administrator Staff Report Meeting Date: March 9, 2023

<u>Case 101-004 (03-09-23)</u>: Vital Delivery Solutions LLC, represented by Mateousz Kozlowski, Manager, 57 Harvey Rd., Londonderry, NH requests a Variance for **21 West Rd., Hudson, NH** to allow a warehouse use in the Business Zone where it is not an allowed use. [Map 101, Lot 004-000; Zoned Business (B); HZO Article V: Permitted Uses; §334-21, Table of Permitted Principal Uses (E-8)]

Address: 21 West Rd

Zoning district: Business (B)

#### APPLICATION FOR A VARIANCE

Toning Department Zoning

To: Zoning Board of Adjustment
Town of Hudson

Entries in this box are to be filled out by Land Use Division personnel

Case No. 101 - 004 (02 - 23 - 23)Date Filed 2/3/23

|                                                          | T .                                |
|----------------------------------------------------------|------------------------------------|
| Name of Applicant Vital Delivery Solutions LLC           | Map: 101 Lot: 4 Zoning District: B |
| Mateousz Kozlowski, Manager                              |                                    |
| Telephone Number (Home) 802-324-0901                     | (Work) <u>802-324-0901</u>         |
| Mailing Address 57 Harvey Road, Londonderry, NH 03053    |                                    |
| Owner 16 Republic Road, LLC                              |                                    |
| Location of Property 21 West Road, Hudson, New Hampshire |                                    |
| (Street Address)                                         | Jacks                              |
| / /M /2:                                                 | 1/31/23                            |
| Signature of Applicant                                   | Date                               |
| 677                                                      | 1/31/23                            |
| Signature of Property-Owner(s)                           | Date                               |