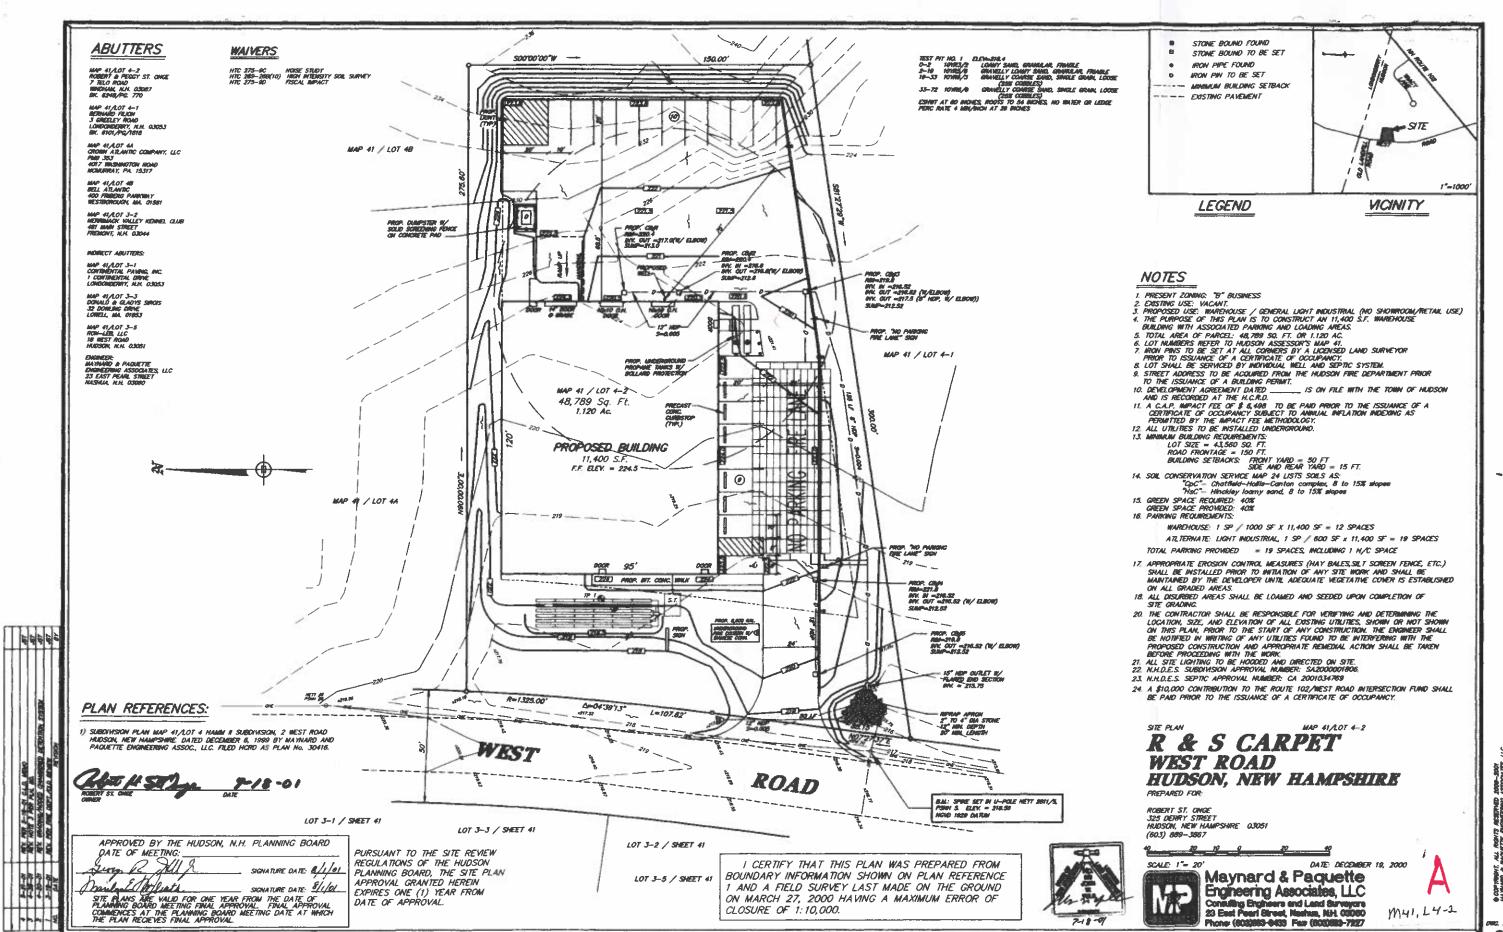

#### History:

Site Plan dated Dec 19, 2000 - HCRD #31247.

Orig Building Permit issued 8-24-01: Construct a 95' x 120' storage building (R & S Carpet). Change of Tenant – (C.O.) B.P.# 2010-00539: "PTP Machining".

#### **Attachments:**

A: Site Plan dated Dec 19, 2000 - HCRD #31247.

B: Orig Building Permit issued 8-24-01: Construct a 95' x 120' storage building (R & S Carpet).

C: Change of Tenant - (C.O.) B.P.# 2010-00539: "PTP Machining".

# of Dwelling Units 0

At (Location) 21 West Road Zoning District Between Derry Street And Tracy Lane

Subdivision

Map 41

Lot 4

Lot Size 0

Building is to be

0 ft. Wide by

0 ft. Long by

0 ft. in Height and Shall Conform in Construction

to Type Structural Steel

Use Group

Foundation Type

Remarks All construction must conform to Hudson Town Codes.

Construct a 95' x 120' storage building.

Area or Volume

0 Estimated Cost \$

\$280,000,00 Permit Fee S

Owner Address Bob St. Onge c/o Flynn Construction

145 Temple Street, Nashua, NH 03060

80,000.00 Permit Fee S \$1,832.00 Pt Approved <u>AM////Am / Clife</u>