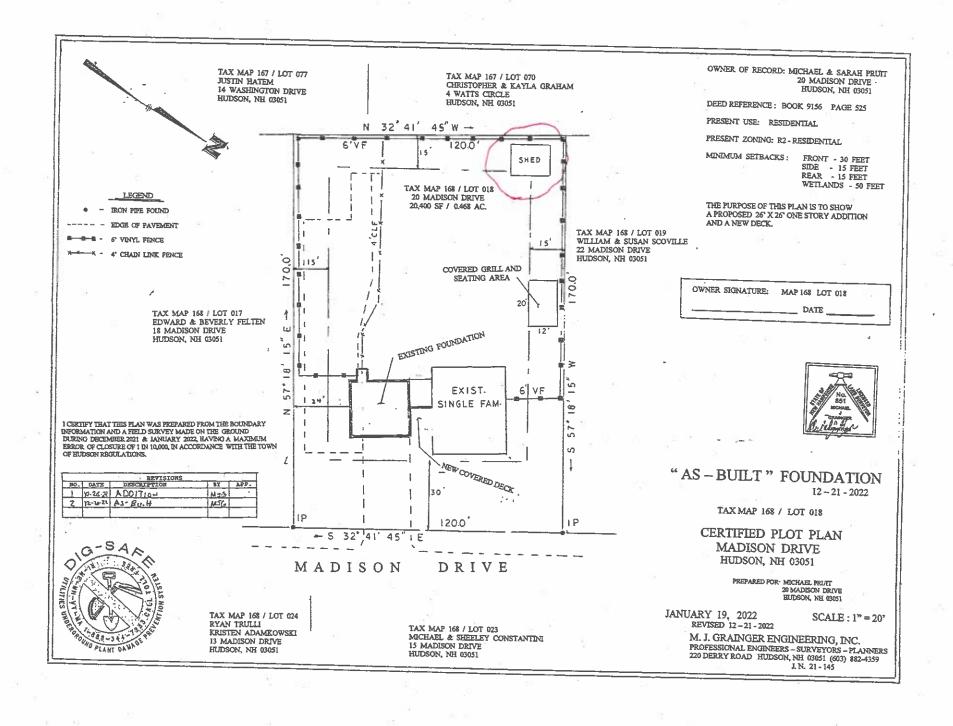

Case 168-018 (03-09-23): Michael Pruitt, 20 Madison Dr., Hudson, NH requests two (2) Equitable Waivers of Dimensional Requirement [Map 168, Lot 018-000; Zoned Residential-Two (R-2)] as follows:

a. To allow a 240 SF pavilion structure to remain which encroaches 12 ft. into the side yard setback leaving 3 ft. where 15 ft. is required. [HZO Article VII: Dimensional Requirements; §334-27, Table of Minimum Dimensional Requirements.]

b. To allow an approx. 224 SF shed structure to remain which encroaches 15 ft. into the rear yard setback leaving 0 ft. and approx. 4 ft. into the side yard setback leaving approx. 11 ft. where 15 ft. is required in both setbacks. [HZO Article VII: Dimensional Requirements; §334-27, Table of Minimum Dimensional Requirements.]