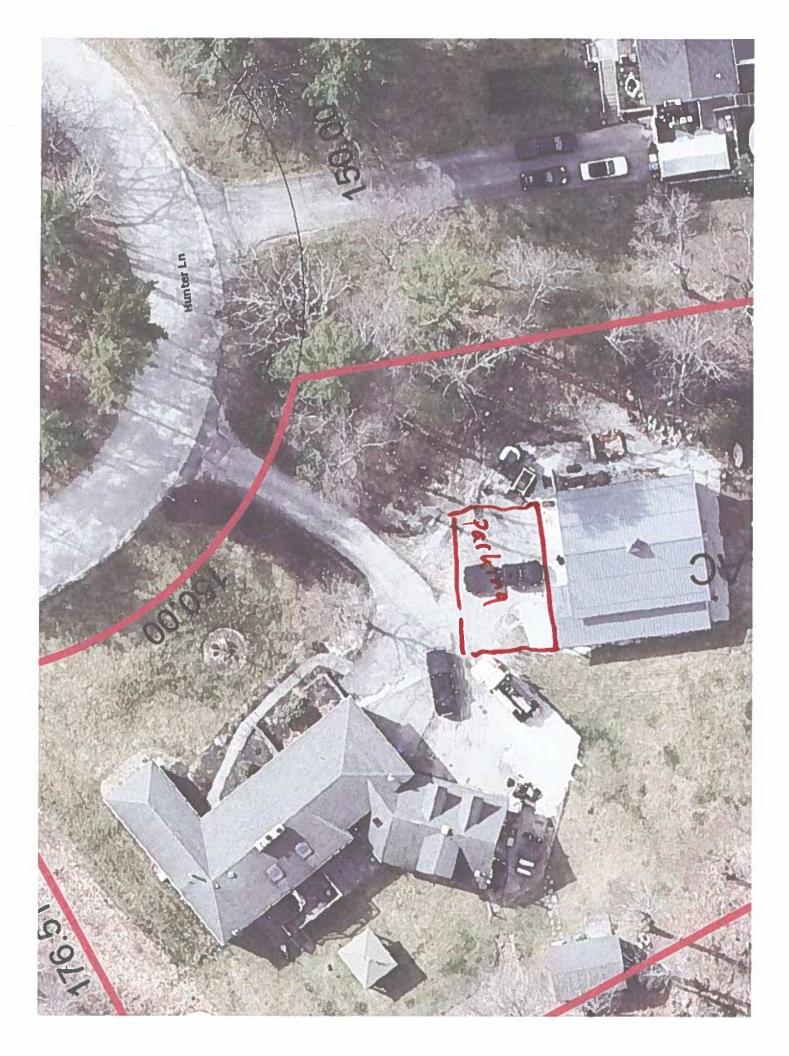

Case 216-026 (03-09-23): David Doherty, 8 Hunter Lane, Hudson, NH requests a Home Occupation Special Exception to operate a machine shop as an accessory use in his detached garage to fabricate firearms and accessories for a class 7 Federal Firearms License (FFL) [Map 216, Lot 026-000; Zoned Residential-Two (R-2); HZO Article V: Permitted Uses; §334-22, Table of Permitted Accessory Uses and HZO Article VI: Special Exceptions; §334-24, Home Occupations.]