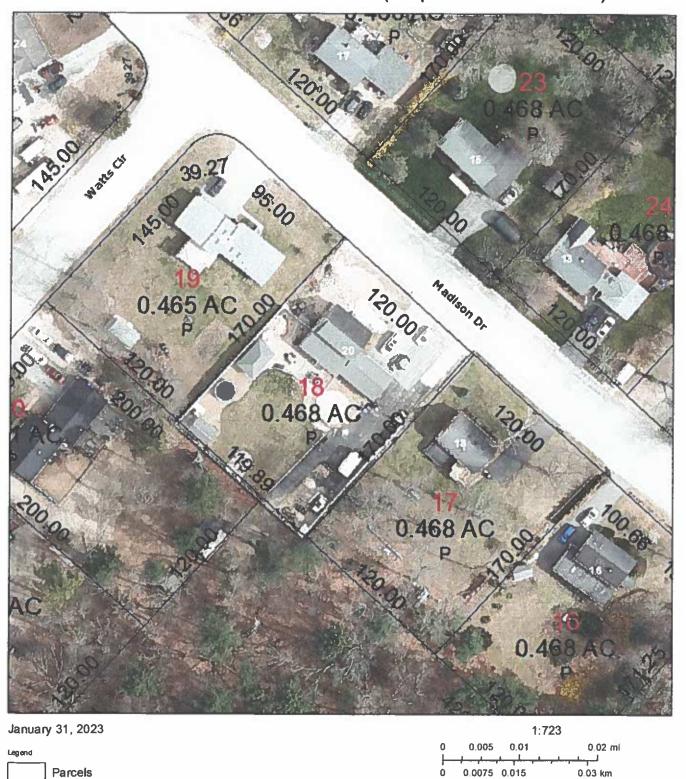

Case 168-018 (03-09-23): Michael Pruitt, 20 Madison Dr., Hudson, NH requests two (2) Equitable Waivers of Dimensional Requirement [Map 168, Lot 018-000; Zoned Residential-Two (R-2)] as follows:

a. To allow a 240 SF pavilion structure to remain which encroaches 12 ft. into the side yard setback leaving 3 ft. where 15 ft. is required. [HZO Article VII: Dimensional Requirements; §334-27, Table of Minimum Dimensional Requirements.]

b. To allow an approx. 224 SF shed structure to remain which encroaches 15 ft. into the rear yard setback leaving 0 ft. and approx. 4 ft. into the side yard setback leaving approx. 11 ft. where 15 ft. is required in both setbacks. [HZO Article VII: Dimensional Requirements; §334-27, Table of Minimum Dimensional Requirements.]