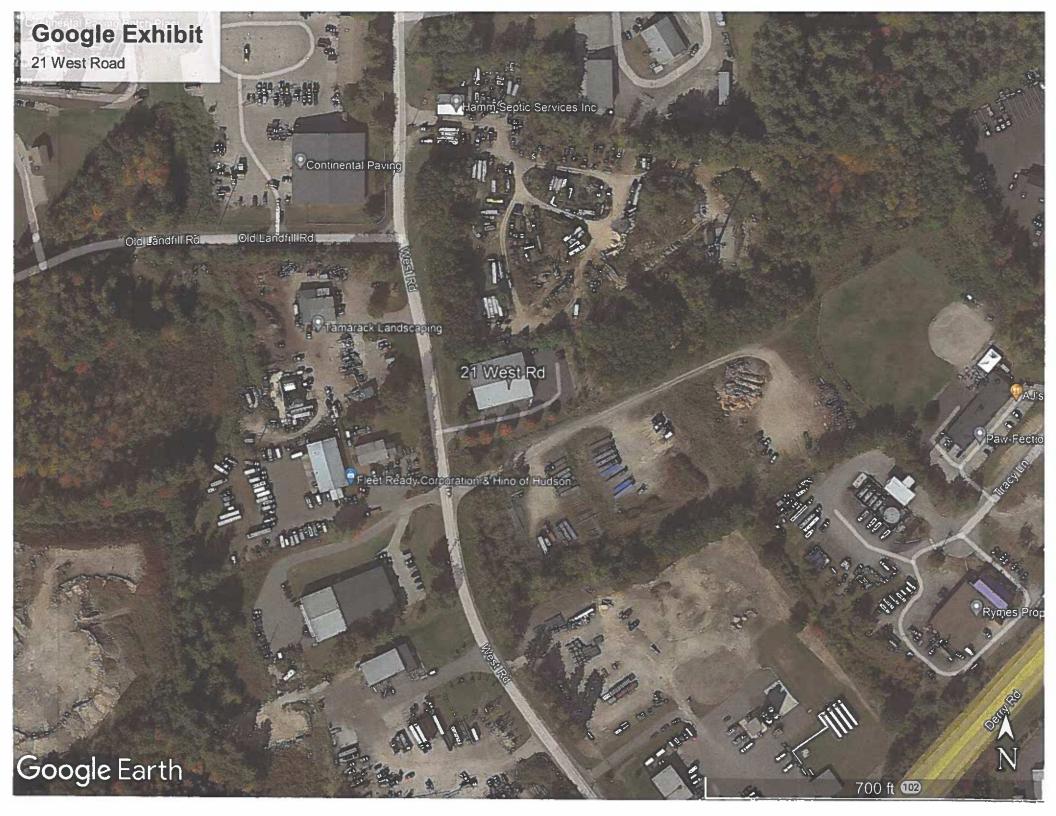

# Zoning Administrator Staff Report Meeting Date: March 9, 2023

<u>Case 101-004 (03-09-23)</u>: Vital Delivery Solutions LLC, represented by Mateousz Kozlowski, Manager, 57 Harvey Rd., Londonderry, NH requests a Variance for **21 West Rd., Hudson, NH** to allow a warehouse use in the Business Zone where it is not an allowed use. [Map 101, Lot 004-000; Zoned Business (B); HZO Article V: Permitted Uses; §334-21, Table of Permitted Principal Uses (E-8)]

Address: 21 West Rd

Zoning district: Business (B)

# ZONING ADMINISTRATOR REQUEST FOR INTER DEPARTMENT REVIEW TOWN OF HUDSON, NEW HAMPSHIRE

REQUEST FOR REVIEW/COMMENTS:

Casc: 101-004 (03-09-23) (VARIANCE)

Property Location: 21 West Rd

|   | For Town Use                                                                             |
|---|------------------------------------------------------------------------------------------|
|   | Plan Routing Date: 02/17/2023 Reply requested by: 02/24/2023 BA Hearing Date: 03/09/2023 |
|   | I have no comments I have comments (see below)                                           |
|   | DRH Name: David Hebert Date: 02/24/2023                                                  |
|   | DEPT.  Town Engineer Fire/Health Department Town Planner                                 |
| : | See Attached                                                                             |
|   |                                                                                          |
|   |                                                                                          |
|   |                                                                                          |
|   |                                                                                          |
|   |                                                                                          |
|   |                                                                                          |
|   |                                                                                          |
|   |                                                                                          |
|   |                                                                                          |
|   |                                                                                          |

#### INSPECTIONAL SERVICES DIVISION

911 603-886-6005 603-594-1142 Scott Tice
Chief of Department

TO: Bruce Buttrick
Zoning Administrator

FR: David Hebert Fire Marshal

DT: 2/23/23

RE: 21 West Road

Automatic sprinkler system shall be required for storage in excess of 12 feet in height. High Pile Storage [NFPA 1 13.3.2.27.1]

The description on the variance application of what is to be stored is very vague. Storage of any hazardous, combustible materials or flammable liquids or solids will require additional review

David Hebert Fire Marshall