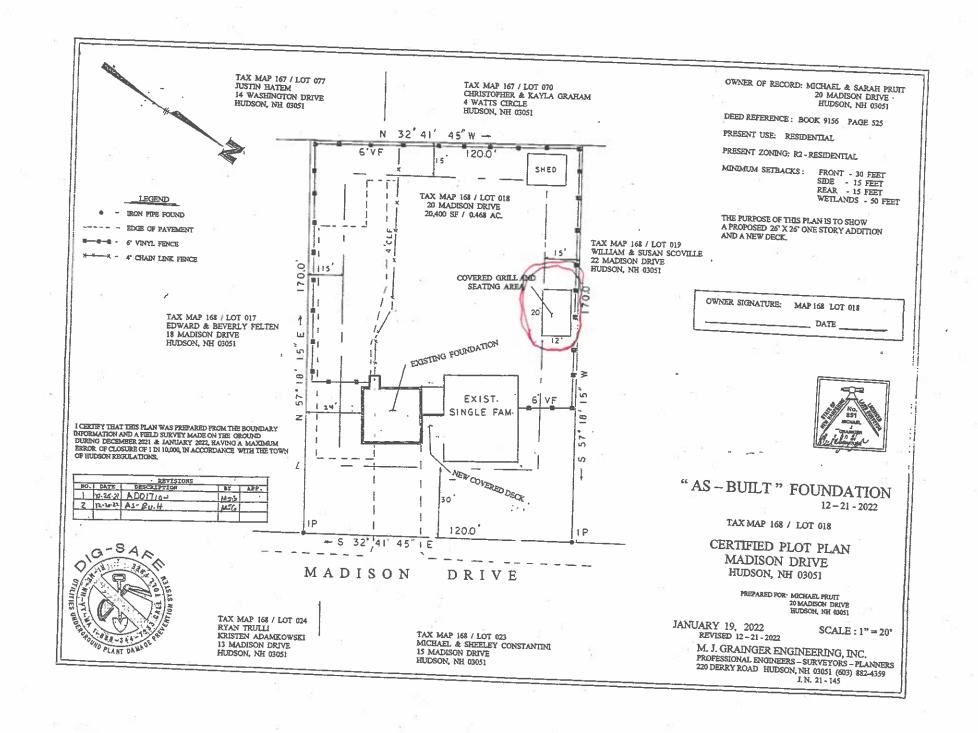

Case 168-018 (03-09-23): Michael Pruitt, 20 Madison Dr., Hudson, NH requests two (2) Equitable Waivers of Dimensional Requirement [Map 168, Lot 018-000; Zoned Residential-Two (R-2)] as follows:

a. To allow a 240 SF pavilion structure to remain which encroaches 12 ft. into the side yard setback leaving 3 ft. where 15 ft. is required. [HZO Article VII: Dimensional Requirements; §334-27, Table of Minimum Dimensional Requirements.]

b. To allow an approx. 224 SF shed structure to remain which encroaches 15 ft. into the rear yard setback leaving 0 ft. and approx. 4 ft. into the side yard setback leaving approx. 11 ft. where 15 ft. is required in both setbacks. [HZO Article VII: Dimensional Requirements; §334-27, Table of Minimum Dimensional Requirements.]

#### **CERTIFIED PLOT PLAN:**

Requests other than above-ground pools, sheds, decks and use variances, the application must include a copy of a certified plot plan from a licensed land surveyor. The required plot plan shall include all of the items listed below. Pictures and construction plans will also be helpful.

(NOTE: it is the responsibility of the applicant to make sure that all of the requirements are satisfied. The application may be deferred if all items are not satisfactorily submitted).

| a) 11       | The plot plan shall be drawn to scale on an 8 ½" x 11" or 11" x 17" sheet with a North        | -16 |               |
|-------------|-----------------------------------------------------------------------------------------------|-----|---------------|
| ۵)          | pointing arrow shown on the plan.                                                             | 10  |               |
| b) WL       | The plot plan shall be up-to date and dated, and shall be no more than three years old.       | _   |               |
| c) 111      | The plot plan shall have the signature and the name of the preparer, with his/her/their seal. |     |               |
| d) ILL      | The plot plan shall include lot dimensions and bearings, with any bounding streets and        | İ   |               |
|             | with any rights-of-way and their widths as a minimum, and shall be accompanied by a           |     |               |
|             | copy of the GIS map of the property.                                                          |     |               |
|             | (NOTE: A copy of the GIS map can be obtained by visiting the town website:                    | - 1 |               |
|             | https://www.hudsonnh.gov/community-development/page/gis-public-use)                           | - 1 |               |
| e) WL       | The plot plan shall include the area (total square footage), all buffer zones, streams or     |     |               |
| 48.0        | other wetland bodies, and any easements (drainage, utility, etc.)                             |     |               |
| f) W        | The plot plan shall include all existing buildings or other structures, together with their   |     |               |
|             | dimensions and the distances from the lot lines, as well as any encroachments.                |     |               |
| g) <b>W</b> | The plot plan shall include all proposed buildings, structures, or additions, marked as       |     |               |
|             | "PROPOSED," together with all applicable dimensions and encroachments.                        |     | Ξ,            |
| h) W        | The plot plan shall show the building envelope as defined from all the setbacks required      |     | $\mathcal{L}$ |
|             | by the zoning ordinance.                                                                      |     | /             |
| D W         | The plot plan shall indicate all parking spaces and lanes, with dimensions.                   | V   | ,             |