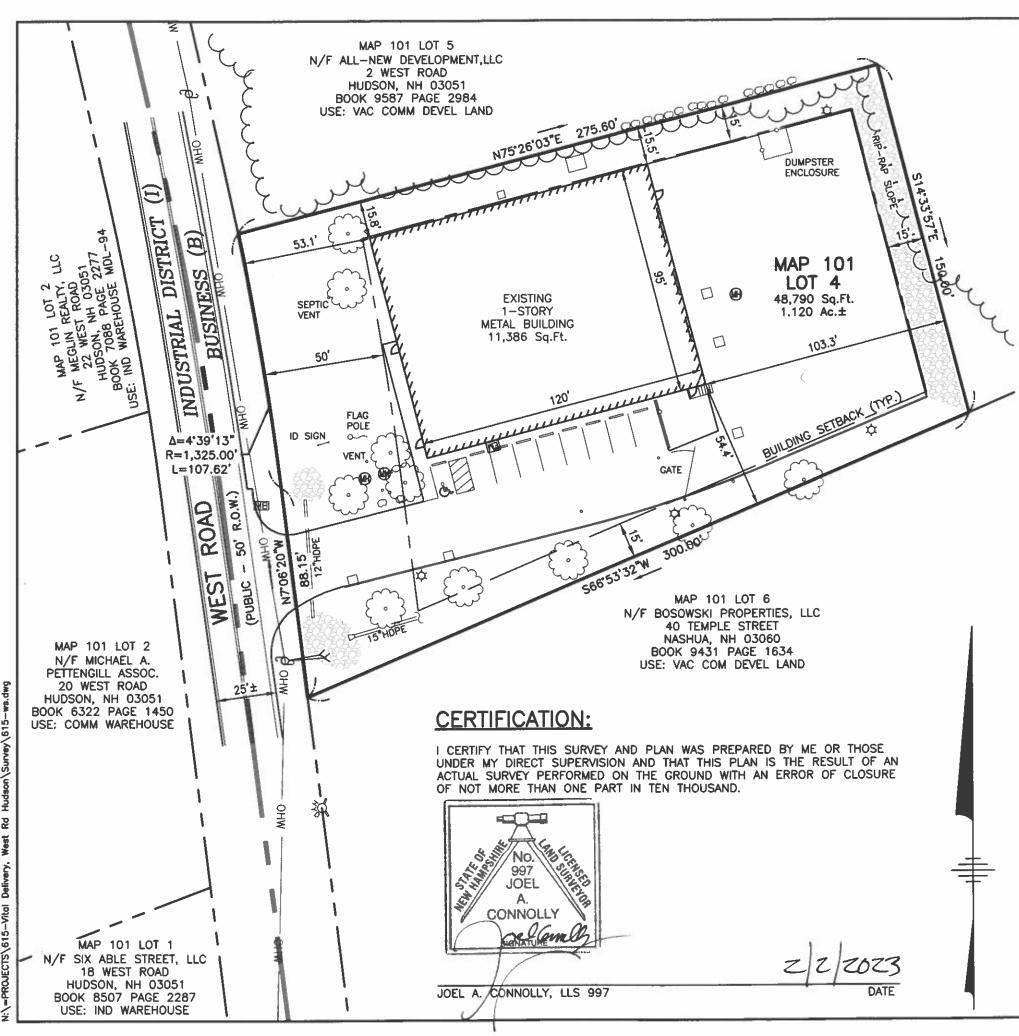

# Zoning Administrator Staff Report Meeting Date: March 9, 2023

<u>Case 101-004 (03-09-23)</u>: Vital Delivery Solutions LLC, represented by Mateousz Kozlowski, Manager, 57 Harvey Rd., Londonderry, NH requests a Variance for **21 West Rd., Hudson, NH** to allow a warehouse use in the Business Zone where it is not an allowed use. [Map 101, Lot 004-000; Zoned Business (B); HZO Article V: Permitted Uses; §334-21, Table of Permitted Principal Uses (E-8)]

Address: 21 West Rd

Zoning district: Business (B)

#### Summary:

Applicant requests a variance to change/convert to an existing non-conforming use, to a use that is not permitted. From manufacturing/machine shop (E4) to warehousing distribution (E-8).

### Property description:

Our records indicate this parcel is an existing lot of record with an existing non-conforming use as a manufacturing/machine shop (E-4) in <u>The Table of Permitted Principal Uses</u> §334-21.

#### History:

Site Plan dated Dec 19, 2000 - HCRD #31247.

Orig Building Permit issued 8-24-01: Construct a 95' x 120' storage building (R & S Carpet). Change of Tenant – (C.O.) B.P.# 2010-00539: "PTP Machining".

#### **Attachments:**

A: Site Plan dated Dec 19, 2000 - HCRD #31247.

B: Orig Building Permit issued 8-24-01: Construct a 95' x 120' storage building (R & S Carpet).

C: Change of Tenant - (C.O.) B.P.# 2010-00539: "PTP Machining".

# ZONING ADMINISTRATOR REQUEST FOR INTER DEPARTMENT REVIEW TOWN OF HUDSON, NEW HAMPSHIRE

REQUEST FOR REVIEW/COMMENTS:

Casc: 101-004 (03-09-23) (VARIANCE)

Property Location: 21 West Rd

|   | For Town Use                                                                             |
|---|------------------------------------------------------------------------------------------|
|   | Plan Routing Date: 02/17/2023 Reply requested by: 02/24/2023 BA Hearing Date: 03/09/2023 |
|   | I have no comments I have comments (see below)                                           |
|   | DRH Name: David Hebert Date: 02/24/2023                                                  |
|   | DEPT.  Town Engineer Fire/Health Department Town Planner                                 |
| : | See Attached                                                                             |
|   |                                                                                          |
|   |                                                                                          |
|   |                                                                                          |
|   |                                                                                          |
|   |                                                                                          |
|   |                                                                                          |
|   |                                                                                          |
|   |                                                                                          |
|   |                                                                                          |
|   |                                                                                          |

#### INSPECTIONAL SERVICES DIVISION

911 603-886-6005 603-594-1142 Scott Tice
Chief of Department

TO: Bruce Buttrick
Zoning Administrator

FR: David Hebert Fire Marshal

DT: 2/23/23

RE: 21 West Road

Automatic sprinkler system shall be required for storage in excess of 12 feet in height. High Pile Storage [NFPA 1 13.3.2.27.1]

The description on the variance application of what is to be stored is very vague. Storage of any hazardous, combustible materials or flammable liquids or solids will require additional review

David Hebert Fire Marshall

# **HUDSON ZONING BOARD OF ADJUSTMENT Variance Decision Work Sheet (Rev 11-06-18)**

On 03/09/2023, the Zoning Board of Adjustment heard Case 101-004, being a case brought by Vital Delivery Solutions LLC, represented by Mateusz Kozlowski, Manager, 57 Harvey Rd., Londonderry, NH requests a Variance for 21 West Rd., Hudson, NH to allow a warehouse use in the Business Zone where it is not an allowed use. [Map 101, Lot 004-000; Zoned Business (B); HZO Article V: Permitted Uses; §334-21, Table of Permitted Principal Uses (E-8).]

#### APPLICATION FOR A VARIANCE

Toning Department Zoning

To: Zoning Board of Adjustment
Town of Hudson

Entries in this box are to be filled out by Land Use Division personnel

Case No. 101 - 004 (02 - 23 - 23)Date Filed 2/3/23

(Use additional copies of this page if necessary)

| MAP       | LOT | NAME OF PROPERTY OWNER                               | MAILING ADDRESS                                     |
|-----------|-----|------------------------------------------------------|-----------------------------------------------------|
| Surveyor  |     | *Include Applicant & Owner(s)  Joel A. Connolly, LLS | 136 Harvey Road, Bldg B101<br>Londonderry, NH 03053 |
| Applicant |     | Vital Delivery Solutions LLC                         | 57 Harvey Road<br>Londonderry, NH 03053             |
| Owner     |     | 15 Republic Road, LLC                                | 25 Sullivan Road<br>North Billerica, Ma 01862       |
| 101       | 6   | Bosowski Properties, LLC                             | 40 Temple Street<br>Nashua, NH 03060                |
| 101       | 5   | All-new Development. LLC                             | 2 West Road<br>Hudson, NH 03051                     |
| 101       | 2   | Michael A. Pettengill Assoc.                         | 20 West Road<br>Hudson, NH 03051                    |
| 101       | 3   | Meglin Realty, LLC                                   | 22 West Road<br>Hudson, NH 03051                    |
|           |     |                                                      |                                                     |
|           |     |                                                      |                                                     |
|           |     |                                                      | ,                                                   |
|           |     |                                                      |                                                     |
|           |     |                                                      |                                                     |
|           |     |                                                      |                                                     |